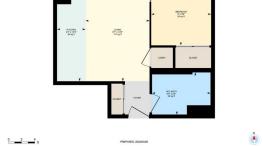

| <u>General Information</u><br>Prop Type:<br>Sub Type:<br>City/Town: | Residential<br>Apartment<br>Calgary | Finished Floor Are | ea  | <u>DOM</u><br><b>45</b><br>Layout<br>Beds: | 1(1)      |
|---------------------------------------------------------------------|-------------------------------------|--------------------|-----|--------------------------------------------|-----------|
| Year Built:                                                         | 2017                                | Abv Sqft:          | 414 | Baths:                                     | 1.0 (1 0) |
| Lot Information                                                     |                                     | Low Sqft:          |     | Style:                                     | Apartment |
| Lot Sz Ar:                                                          |                                     | Ttl Sqft:          | 414 |                                            |           |
| Lot Shape:                                                          |                                     |                    |     | Parking                                    |           |
|                                                                     |                                     |                    |     | Ttl Park:                                  | 0         |
|                                                                     |                                     |                    |     | Garage Sz:                                 |           |
| Access:                                                             |                                     |                    |     |                                            |           |
| Lot Feat:                                                           |                                     |                    |     |                                            |           |
| Park Feat:                                                          | None                                |                    |     |                                            |           |

Utilities and Features

| Roof:<br>Heating:<br>Sewer:<br>Ext Feat:<br>Kitchen Appl:<br>Int Feat: | Metal<br>Heat Pump,Natural Gas<br>Lighting<br>Dishwasher,Gas C<br>Quartz Counters,T | ooktop,Microwave Hood Fan,Refriger<br>'rack Lighting | Flooring:<br>Laminate,Tile<br>Water Source:<br>Fnd/Bsmt:<br>Poured Concrete | Concrete,Metal Siding<br>Flooring:<br>Laminate,Tile<br>Water Source:<br>Fnd/Bsmt:<br>Poured Concrete |                                           |  |  |
|------------------------------------------------------------------------|-------------------------------------------------------------------------------------|------------------------------------------------------|-----------------------------------------------------------------------------|------------------------------------------------------------------------------------------------------|-------------------------------------------|--|--|
| Utilities:                                                             | <b>,</b>                                                                            |                                                      | Room Information                                                            | nformation                                                                                           |                                           |  |  |
| <u>Room</u><br>4pc Bathroom<br>Kitchen                                 | <u>Level</u><br>Main<br>Main                                                        | <u>Dimensions</u><br>8`9" x 6`4"<br>4`3" x 14`9"     | <u>Room</u><br>Bedroom<br>Living Room<br>Legal/Tax/Financial                | <u>Level</u><br>Main<br>Main                                                                         | Dimensions<br>9`0" x 9`4"<br>9`7" x 14`9" |  |  |
| Condo Fee:<br><b>\$337</b>                                             |                                                                                     | Title:<br><b>Fee Simple</b><br>Fee Freq:             |                                                                             | Zoning:<br>CC-X                                                                                      |                                           |  |  |