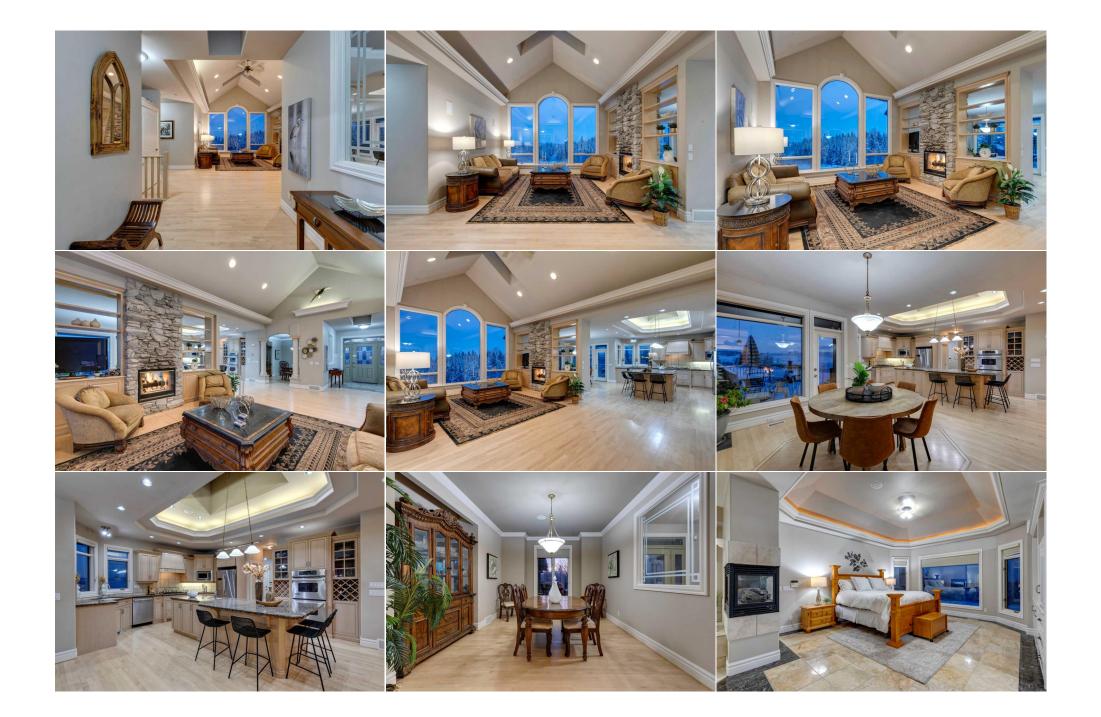

| Bedroom                             | Basement<br>Basement                                                                                                                                                                                                          | 9`0" x 5`10"<br>15`4" x 13`0"                                                                                                                                                                                                                                                                                                                                                          | 5pc Ensuite bath                                                                                                                                                                                                                                                                                                                                                                                        | Main                                                                                                                                                                                                                                                                                                         | 12`11" x 12`2"                                                                                                                                                                                                                                                                                                                                                                                                                                                                                                               |
|-------------------------------------|-------------------------------------------------------------------------------------------------------------------------------------------------------------------------------------------------------------------------------|----------------------------------------------------------------------------------------------------------------------------------------------------------------------------------------------------------------------------------------------------------------------------------------------------------------------------------------------------------------------------------------|---------------------------------------------------------------------------------------------------------------------------------------------------------------------------------------------------------------------------------------------------------------------------------------------------------------------------------------------------------------------------------------------------------|--------------------------------------------------------------------------------------------------------------------------------------------------------------------------------------------------------------------------------------------------------------------------------------------------------------|------------------------------------------------------------------------------------------------------------------------------------------------------------------------------------------------------------------------------------------------------------------------------------------------------------------------------------------------------------------------------------------------------------------------------------------------------------------------------------------------------------------------------|
|                                     |                                                                                                                                                                                                                               |                                                                                                                                                                                                                                                                                                                                                                                        | Legal/Tax/Financial                                                                                                                                                                                                                                                                                                                                                                                     |                                                                                                                                                                                                                                                                                                              |                                                                                                                                                                                                                                                                                                                                                                                                                                                                                                                              |
| Title:<br>Fee Simple<br>Legal Desc: | 9810274                                                                                                                                                                                                                       | Zoning:<br>S-FUD                                                                                                                                                                                                                                                                                                                                                                       |                                                                                                                                                                                                                                                                                                                                                                                                         |                                                                                                                                                                                                                                                                                                              |                                                                                                                                                                                                                                                                                                                                                                                                                                                                                                                              |
| 2090. 2000.                         |                                                                                                                                                                                                                               |                                                                                                                                                                                                                                                                                                                                                                                        | Remarks                                                                                                                                                                                                                                                                                                                                                                                                 |                                                                                                                                                                                                                                                                                                              |                                                                                                                                                                                                                                                                                                                                                                                                                                                                                                                              |
| Pub Rmks:                           | definitely what you a<br>in northwest Calgary,<br>masterpiece you'll no<br>this walkout bungalo<br>stone fireplace (along<br>preparing your favori<br>convenience and styl<br>great place for a quic<br>the kitchen, and ther | re looking for. A gorgeous 6 bedro<br>With almost 4600 of developed li-<br>tice the epic views and abundant<br>w makes this home a wonderful op<br>with the dazzling views). The kito<br>te recipes a breeze. Rich custom c<br>e! The breakfast nook is surround<br>k bite on the go. You'll love hostin<br>e's also a spacious deck for dining<br>a area that could be used as a read | oom 4 bath luxury estate, this home<br>ving space, this home has everythin<br>natural light from the large fabulou<br>otion for entertaining and busy fami<br>chen is the heart of this home and is<br>cabinetry, granite countertops, a hu<br>ed by numerous windows showcasin<br>ng dinner celebrations with family and<br>alfresco during the warmer months<br>ding nook, additional office space, a | is nestled on over 3.9 acre<br>g you need AND want! Imm<br>s floor to ceiling windows.<br>ly life. The main living roor<br>a chef's paradise. Double<br>ge pantry as well as lots of<br>g the impressive countrysi<br>nd friends year-round. An e<br>s. The master bedroom is y<br>meditation area - you can | for your next home? Then this home is<br>s of peaceful, secluded land near the Bow River<br>nediately upon stepping into this custom built<br>The open concept layout of the main level of<br>n area boasts vaulted ceilings and an inviting<br>ovens and a high-end gas range will make<br>storage and counter space, deliver<br>ide scenery, and the nearby kitchen island is a<br>elegant formal dining room is just adjacent to<br>our own private oasis. Enter through a<br>make it your own! The bedroom itself offers |