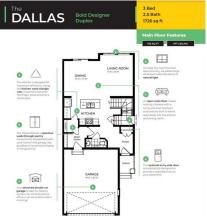

| Legal Desc:         | 2311741                                                                                                                                                                                                                                                                                                                                                                                                                                                                                                                                                                                                                                                                                                                                                                                                                                                                      |
|---------------------|------------------------------------------------------------------------------------------------------------------------------------------------------------------------------------------------------------------------------------------------------------------------------------------------------------------------------------------------------------------------------------------------------------------------------------------------------------------------------------------------------------------------------------------------------------------------------------------------------------------------------------------------------------------------------------------------------------------------------------------------------------------------------------------------------------------------------------------------------------------------------|
|                     | Remarks                                                                                                                                                                                                                                                                                                                                                                                                                                                                                                                                                                                                                                                                                                                                                                                                                                                                      |
| Pub Rmks:           | ** Open House at Greystone showhome - 498 River Ave, Cochrane May 17th 2-5pm, Saturday May 18th 12-3pm** Welcome to the pinnacle of contemporary living in<br>the Dallas Model, a 1726 sqft haven with 3 bedrooms and 2.5 baths. The open-concept main floor bathes in natural light, featuring 9-foot ceilings and expansive<br>triple-pane windows that illuminate the gourmet kitchen's sleek quartz countertops. Convenience meets style with a walkthrough pantry, and the double attached<br>garage ensures direct access to this modern retreat. Beyond its aesthetic charm, the Dallas Model offers a side entrance for potential separate living spaces or<br>private access, making it the perfect home that seamlessly combines luxury with functionality. Welcome to the Dallas Model—where thoughtful design creates a<br>truly exceptional place to call home. |
| Inclusions:         | None                                                                                                                                                                                                                                                                                                                                                                                                                                                                                                                                                                                                                                                                                                                                                                                                                                                                         |
| Property Listed By: | eXp Realty                                                                                                                                                                                                                                                                                                                                                                                                                                                                                                                                                                                                                                                                                                                                                                                                                                                                   |

## TO VIEW THIS PROPERTY WITH AN A-TEAM BUYER'S AGENT PLEASE CONTACT (587) 700-7123

| Bold Designer<br>Duplex | 3 Bed<br>2.5 Bath<br>1726 sq ft |
|-------------------------|---------------------------------|
|                         | Upper Floor Features<br>2013년 대 |