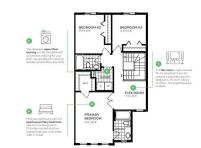

|                                       |            |                                               | General Information<br>Prop Type:<br>Sub Type:City/Town:<br>Year Built:<br>Lot Information<br>Lot Sz Ar:<br>Lot Shape:Access:<br>Lot Feat:<br>Park Feat: | Residential<br>Semi Detached (Ha<br>Duplex)<br>Cochrane<br>2024<br>1 sqft<br>Other<br>Double Garage Atta<br>Utilities and Featur | Finished Floor Area<br>Abv Sqft:<br>Low Sqft:<br>Ttl Sqft: | a<br>1,723<br>1,723 | DOM<br>44<br>Layout<br>Beds:<br>Baths:<br>Style:<br>Parking<br>Ttl Park:<br>Garage Sz: | 3 (3 )<br>2.5 (2 1)<br>2 Storey,Side by Side<br>4<br>2 |  |
|---------------------------------------|------------|-----------------------------------------------|----------------------------------------------------------------------------------------------------------------------------------------------------------|----------------------------------------------------------------------------------------------------------------------------------|------------------------------------------------------------|---------------------|----------------------------------------------------------------------------------------|--------------------------------------------------------|--|
| Roof:                                 | Asphalt    |                                               |                                                                                                                                                          | Constru                                                                                                                          |                                                            |                     |                                                                                        |                                                        |  |
| Heating:                              | Forced Air |                                               |                                                                                                                                                          |                                                                                                                                  | Wood Frame                                                 |                     |                                                                                        |                                                        |  |
| Sewer:<br>Ext Feat:                   | Other      |                                               |                                                                                                                                                          | Flooring                                                                                                                         | Ceramic Tile,Hardw                                         | wood                |                                                                                        |                                                        |  |
| Extreat.                              | other      |                                               |                                                                                                                                                          | Water S                                                                                                                          |                                                            |                     |                                                                                        |                                                        |  |
|                                       |            |                                               |                                                                                                                                                          | Fnd/Bsn                                                                                                                          | t:                                                         |                     |                                                                                        |                                                        |  |
|                                       |            |                                               |                                                                                                                                                          |                                                                                                                                  | Concrete                                                   |                     |                                                                                        |                                                        |  |
|                                       |            |                                               | Vishwasher, Dryer, Microwave, Refrigerator, Stove(s), Washer                                                                                             |                                                                                                                                  |                                                            |                     |                                                                                        |                                                        |  |
| Int Feat:<br>Utilities:               |            | No Animal Home,No Smoking Home,Open Floorplan |                                                                                                                                                          |                                                                                                                                  |                                                            |                     |                                                                                        |                                                        |  |
| ounues.                               |            | Room Information                              |                                                                                                                                                          |                                                                                                                                  |                                                            |                     |                                                                                        |                                                        |  |
| Room                                  |            | Level                                         | Dimensions                                                                                                                                               | Room                                                                                                                             |                                                            | Level               | Dime                                                                                   | ensions                                                |  |
| Living Room                           |            | Main 13`9" x 11`0"                            |                                                                                                                                                          | Kitchen Main                                                                                                                     |                                                            |                     | 12`0" x 9`0"                                                                           |                                                        |  |
| Dining Room                           |            | Main 12`0" x 11`9"                            |                                                                                                                                                          | Entrance Main                                                                                                                    |                                                            |                     | 8`5" x 6`8"                                                                            |                                                        |  |
| 2pc Bathroom                          |            | Main 6`11" x 2`11"                            |                                                                                                                                                          | -                                                                                                                                |                                                            | Upper               |                                                                                        | ' x 9`0"                                               |  |
| Bedroom - Primary<br>4pc Ensuite bath |            | Upper 16`9" x 12`3"<br>Upper 9`9" x 5`0"      |                                                                                                                                                          |                                                                                                                                  |                                                            | Upper<br>Upper      |                                                                                        | ' x 6`5"<br>)" x 9`4"                                  |  |
| Bedroom                               |            | Upper 11`0" x 9`8"                            |                                                                                                                                                          | •                                                                                                                                |                                                            | Upper               |                                                                                        | ' x 5`6"                                               |  |
| 4pc Bathroom                          |            | Upper                                         | _341141                                                                                                                                                  | ,                                                                                                                                |                                                            |                     |                                                                                        |                                                        |  |
| -                                     |            |                                               |                                                                                                                                                          | Legal/Tax/Financi                                                                                                                | al                                                         |                     |                                                                                        |                                                        |  |
| <br>Title:                            |            | Zoning:                                       |                                                                                                                                                          |                                                                                                                                  |                                                            |                     |                                                                                        |                                                        |  |
| Fee Simple                            |            |                                               | R-MD                                                                                                                                                     |                                                                                                                                  |                                                            |                     |                                                                                        |                                                        |  |

| Legal Desc:         | 2311741                                                                                                                                                                                                                                                                                                                                                                                                                                                                                                                                                                                                                                                                                                                                                                                                                                                                      |
|---------------------|------------------------------------------------------------------------------------------------------------------------------------------------------------------------------------------------------------------------------------------------------------------------------------------------------------------------------------------------------------------------------------------------------------------------------------------------------------------------------------------------------------------------------------------------------------------------------------------------------------------------------------------------------------------------------------------------------------------------------------------------------------------------------------------------------------------------------------------------------------------------------|
|                     | Remarks                                                                                                                                                                                                                                                                                                                                                                                                                                                                                                                                                                                                                                                                                                                                                                                                                                                                      |
| Pub Rmks:           | ** Open House at Greystone showhome - 498 River Ave, Cochrane May 17th 2-5pm, Saturday May 18th 12-3pm** Welcome to the pinnacle of contemporary living in<br>the Dallas Model, a 1726 sqft haven with 3 bedrooms and 2.5 baths. The open-concept main floor bathes in natural light, featuring 9-foot ceilings and expansive<br>triple-pane windows that illuminate the gourmet kitchen's sleek quartz countertops. Convenience meets style with a walkthrough pantry, and the double attached<br>garage ensures direct access to this modern retreat. Beyond its aesthetic charm, the Dallas Model offers a side entrance for potential separate living spaces or<br>private access, making it the perfect home that seamlessly combines luxury with functionality. Welcome to the Dallas Model—where thoughtful design creates a<br>truly exceptional place to call home. |
| Inclusions:         | None                                                                                                                                                                                                                                                                                                                                                                                                                                                                                                                                                                                                                                                                                                                                                                                                                                                                         |
| Property Listed By: | eXp Realty                                                                                                                                                                                                                                                                                                                                                                                                                                                                                                                                                                                                                                                                                                                                                                                                                                                                   |