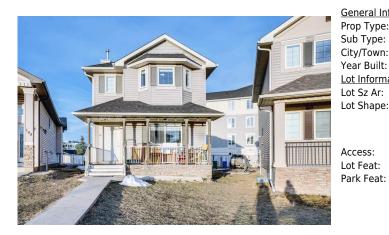

## 140 TARALAKE Terrace, Calgary T3J 5L9

| MLS®#: | A2120327 | Area:   | Taradale | Listing          | 04/05/24 | List Price: <b>\$649,000</b> |
|--------|----------|---------|----------|------------------|----------|------------------------------|
|        | Active   | County: | Calgary  | Date:<br>Change: | None     | Association: Fort McMurray   |

| al Information |                  |                   |       | DOM        |           |  |
|----------------|------------------|-------------------|-------|------------|-----------|--|
| Type:          | Residential      |                   |       | 44         |           |  |
| ype:           | Detached         |                   |       | Layout     |           |  |
| own:           | Calgary          | Finished Floor Ar | ea    | Beds:      | 4 (3 1 )  |  |
| Built:         | 2006             | Abv Sqft:         | 1,463 | Baths:     | 3.5 (3 1) |  |
| formation      |                  | Low Sqft:         |       | Style:     | 2 Storey  |  |
| : Ar:          | 3,616 sqft       | Ttl Sqft:         | 1,463 |            |           |  |
| nape:          |                  |                   |       | Parking    |           |  |
|                |                  |                   |       | Ttl Park:  | 4         |  |
|                |                  |                   |       | Garage Sz: | 2         |  |
| s:             |                  |                   |       | 2          |           |  |
| at:            | Back Lane, Front | Yard              |       |            |           |  |
| eat:           | Double Garage    | Detached          |       |            |           |  |

| Bedroom<br>3pc Bathroom                         | Basement<br>Basement                                                                                                                                                                                                                                                                                                                                                                                                                                                                                                                                                                                                                                                                                                                                                                                                                                                                                                                                                                                                                                                                                                                                                                                                                                                               | 33`2" x 42`0"<br>27`3" x 13`6" | Walk-In Closet<br>Furnace/Utility Room<br>Legal/Tax/Financial | Basement<br>Basement | 13`5" x 18`8"<br>11`10" x 13`5" |  |  |
|-------------------------------------------------|------------------------------------------------------------------------------------------------------------------------------------------------------------------------------------------------------------------------------------------------------------------------------------------------------------------------------------------------------------------------------------------------------------------------------------------------------------------------------------------------------------------------------------------------------------------------------------------------------------------------------------------------------------------------------------------------------------------------------------------------------------------------------------------------------------------------------------------------------------------------------------------------------------------------------------------------------------------------------------------------------------------------------------------------------------------------------------------------------------------------------------------------------------------------------------------------------------------------------------------------------------------------------------|--------------------------------|---------------------------------------------------------------|----------------------|---------------------------------|--|--|
| Title:<br><b>Fee Simple</b><br>Legal Desc:      | 0513556                                                                                                                                                                                                                                                                                                                                                                                                                                                                                                                                                                                                                                                                                                                                                                                                                                                                                                                                                                                                                                                                                                                                                                                                                                                                            | Zoning:<br><b>R-2</b>          |                                                               |                      |                                 |  |  |
|                                                 | Remarks                                                                                                                                                                                                                                                                                                                                                                                                                                                                                                                                                                                                                                                                                                                                                                                                                                                                                                                                                                                                                                                                                                                                                                                                                                                                            |                                |                                                               |                      |                                 |  |  |
| Pub Rmks:<br>Inclusions:<br>Property Listed By: | Welcome to this charming residence nestled in the sought-after community of Taradale in Calgary NE. This bright and spacious detached home is ideal for a growing family, offering a blend of comfort and convenience. Upon entering, you'll be welcomed into a cozy living room illuminated by natural light streaming through large windows. The main floor features a well-appointed kitchen, a dining area perfect for entertaining guests, and a convenient 2-piece washroom. The upper level boasts a primary bedroom complete with a walk-in closet and a private 3-piece washroom. Two additional generously sized bedrooms and another 3-piece washroom provide ample space for family members or guests. The fully developed basement adds versatility with a bedroom, walk-in closet, and a separate 3-piece washroom. Separate appliances and a dedicated laundry area enhance functionality. Outside, a double detached garage adds convenience for parking and storage. With essential amenities nearby and schools within walking distance, this home offers the perfect blend of comfort, convenience, and community for your family. Washer, Dryer, Stove(2), Garage Control(s), Stacked Washer-Dryer, Window Coverings, Microwave Real Estate Professionals Inc. |                                |                                                               |                      |                                 |  |  |