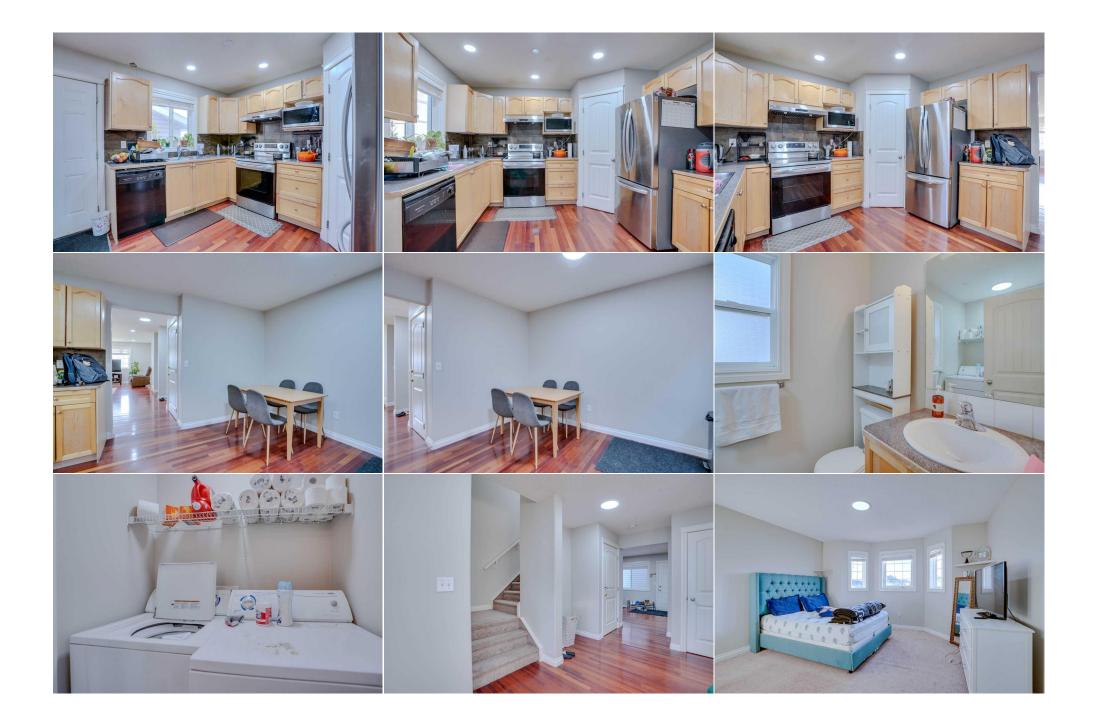

| Bedroom<br>3pc Bathroom                         | Basement<br>Basement                                                                                                                                                                                                                                                                                                                                                                                                                                                                                                                                                                                                                                                                                                                                                                                                                                                                                                                                                                                                                                                                                                                                                                                                                                                               | 33`2" x 42`0"<br>27`3" x 13`6" | Walk-In Closet<br>Furnace/Utility Room<br>Legal/Tax/Financial | Basement<br>Basement | 13`5" x 18`8"<br>11`10" x 13`5" |  |  |
|-------------------------------------------------|------------------------------------------------------------------------------------------------------------------------------------------------------------------------------------------------------------------------------------------------------------------------------------------------------------------------------------------------------------------------------------------------------------------------------------------------------------------------------------------------------------------------------------------------------------------------------------------------------------------------------------------------------------------------------------------------------------------------------------------------------------------------------------------------------------------------------------------------------------------------------------------------------------------------------------------------------------------------------------------------------------------------------------------------------------------------------------------------------------------------------------------------------------------------------------------------------------------------------------------------------------------------------------|--------------------------------|---------------------------------------------------------------|----------------------|---------------------------------|--|--|
| Title:<br><b>Fee Simple</b><br>Legal Desc:      | 0513556                                                                                                                                                                                                                                                                                                                                                                                                                                                                                                                                                                                                                                                                                                                                                                                                                                                                                                                                                                                                                                                                                                                                                                                                                                                                            | Zoning:<br><b>R-2</b>          |                                                               |                      |                                 |  |  |
|                                                 | Remarks                                                                                                                                                                                                                                                                                                                                                                                                                                                                                                                                                                                                                                                                                                                                                                                                                                                                                                                                                                                                                                                                                                                                                                                                                                                                            |                                |                                                               |                      |                                 |  |  |
| Pub Rmks:<br>Inclusions:<br>Property Listed By: | Welcome to this charming residence nestled in the sought-after community of Taradale in Calgary NE. This bright and spacious detached home is ideal for a growing family, offering a blend of comfort and convenience. Upon entering, you'll be welcomed into a cozy living room illuminated by natural light streaming through large windows. The main floor features a well-appointed kitchen, a dining area perfect for entertaining guests, and a convenient 2-piece washroom. The upper level boasts a primary bedroom complete with a walk-in closet and a private 3-piece washroom. Two additional generously sized bedrooms and another 3-piece washroom provide ample space for family members or guests. The fully developed basement adds versatility with a bedroom, walk-in closet, and a separate 3-piece washroom. Separate appliances and a dedicated laundry area enhance functionality. Outside, a double detached garage adds convenience for parking and storage. With essential amenities nearby and schools within walking distance, this home offers the perfect blend of comfort, convenience, and community for your family. Washer, Dryer, Stove(2), Garage Control(s), Stacked Washer-Dryer, Window Coverings, Microwave Real Estate Professionals Inc. |                                |                                                               |                      |                                 |  |  |