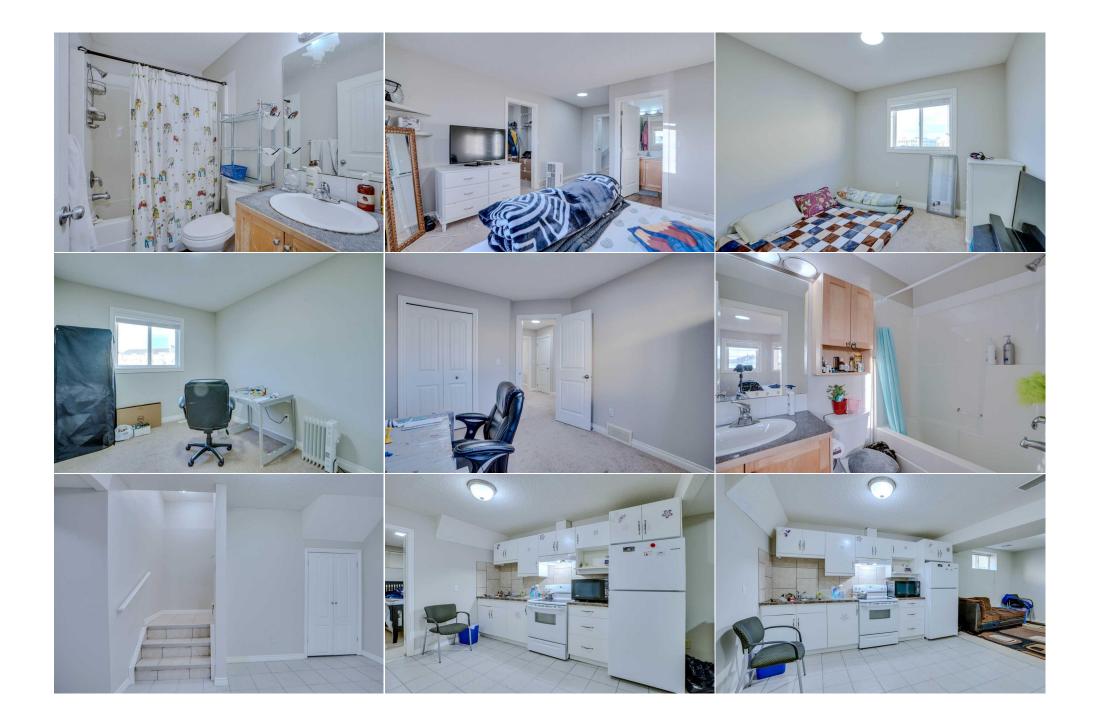

| Bedroom<br>3pc Bathroom                         | Basement<br>Basement                                                                                                                                                                                                                                                                                                                                                                                                                                                                                                                                                                                                                                                                                                                                                                                                                                                                                                                                                                                                                                                                                                                                                                                                                                                               | 33`2" x 42`0"<br>27`3" x 13`6" | Walk-In Closet<br>Furnace/Utility Room<br>Legal/Tax/Financial | Basement<br>Basement | 13`5" x 18`8"<br>11`10" x 13`5" |  |  |
|-------------------------------------------------|------------------------------------------------------------------------------------------------------------------------------------------------------------------------------------------------------------------------------------------------------------------------------------------------------------------------------------------------------------------------------------------------------------------------------------------------------------------------------------------------------------------------------------------------------------------------------------------------------------------------------------------------------------------------------------------------------------------------------------------------------------------------------------------------------------------------------------------------------------------------------------------------------------------------------------------------------------------------------------------------------------------------------------------------------------------------------------------------------------------------------------------------------------------------------------------------------------------------------------------------------------------------------------|--------------------------------|---------------------------------------------------------------|----------------------|---------------------------------|--|--|
| Title:<br><b>Fee Simple</b><br>Legal Desc:      | 0513556                                                                                                                                                                                                                                                                                                                                                                                                                                                                                                                                                                                                                                                                                                                                                                                                                                                                                                                                                                                                                                                                                                                                                                                                                                                                            | Zoning:<br><b>R-2</b>          |                                                               |                      |                                 |  |  |
|                                                 | Remarks                                                                                                                                                                                                                                                                                                                                                                                                                                                                                                                                                                                                                                                                                                                                                                                                                                                                                                                                                                                                                                                                                                                                                                                                                                                                            |                                |                                                               |                      |                                 |  |  |
| Pub Rmks:<br>Inclusions:<br>Property Listed By: | Welcome to this charming residence nestled in the sought-after community of Taradale in Calgary NE. This bright and spacious detached home is ideal for a growing family, offering a blend of comfort and convenience. Upon entering, you'll be welcomed into a cozy living room illuminated by natural light streaming through large windows. The main floor features a well-appointed kitchen, a dining area perfect for entertaining guests, and a convenient 2-piece washroom. The upper level boasts a primary bedroom complete with a walk-in closet and a private 3-piece washroom. Two additional generously sized bedrooms and another 3-piece washroom provide ample space for family members or guests. The fully developed basement adds versatility with a bedroom, walk-in closet, and a separate 3-piece washroom. Separate appliances and a dedicated laundry area enhance functionality. Outside, a double detached garage adds convenience for parking and storage. With essential amenities nearby and schools within walking distance, this home offers the perfect blend of comfort, convenience, and community for your family. Washer, Dryer, Stove(2), Garage Control(s), Stacked Washer-Dryer, Window Coverings, Microwave Real Estate Professionals Inc. |                                |                                                               |                      |                                 |  |  |