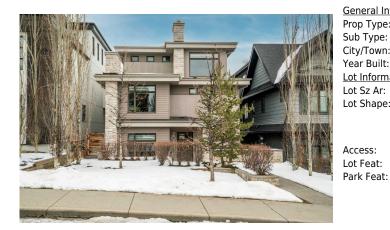

## 2012 29 Avenue, Calgary T2T 1N3

| MLS®#:  | A2120361 | Area:   | South Calgary | Listing<br>Date: | 04/04/24 | List Price: <b>\$2,149,900</b> |
|---------|----------|---------|---------------|------------------|----------|--------------------------------|
| Status: | Active   | County: | Calgary       | Change:          | None     | Association: Fort McMurray     |

| neral Information | -                                                       |                   |           | DOM           |           |  |
|-------------------|---------------------------------------------------------|-------------------|-----------|---------------|-----------|--|
| р Туре:           | Residential                                             |                   |           | 42            |           |  |
| о Туре:           | Detached                                                |                   |           | <u>Layout</u> |           |  |
| //Town:           | Calgary                                                 | Finished Floor Ar | <u>ea</u> | Beds:         | 5(41)     |  |
| ar Built:         | 2013                                                    | Abv Sqft:         | 3,519     | Baths:        | 5.5 (5 1) |  |
| Information       |                                                         | Low Sqft:         |           | Style:        | 3 Storey  |  |
| Sz Ar:            | 4,682 sqft                                              | Ttl Sqft:         | 3,519     |               |           |  |
| Shape:            |                                                         |                   |           | Parking       |           |  |
|                   |                                                         |                   |           | Ttl Park:     | 3         |  |
|                   |                                                         |                   |           | Garage Sz:    | 3         |  |
| cess:             |                                                         |                   |           |               |           |  |
| Feat:             | Low Maintenance Landscape,Private,Rectangular Lot,Views |                   |           |               |           |  |
| k Feat:           | Triple Garage Detached                                  |                   |           |               |           |  |