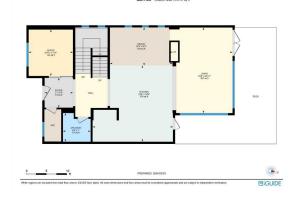

## TO VIEW THIS PROPERTY WITH AN A-TEAM BUYER'S AGENT PLEASE CONTACT (587) 700-7123

2012 29 Ave SW, Calgary, AB Main Floer Exterior Area 1318.37 sq.1

2012 29 Ave SW, Calgary, AB