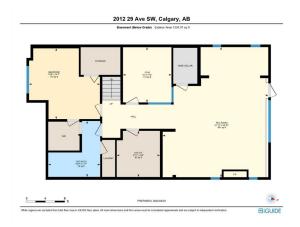

| neral Information | -                                                       |                   |           | DOM           |           |  |
|-------------------|---------------------------------------------------------|-------------------|-----------|---------------|-----------|--|
| р Туре:           | Residential                                             |                   |           | 42            |           |  |
| о Туре:           | Detached                                                |                   |           | <u>Layout</u> |           |  |
| //Town:           | Calgary                                                 | Finished Floor Ar | <u>ea</u> | Beds:         | 5(41)     |  |
| ar Built:         | 2013                                                    | Abv Sqft:         | 3,519     | Baths:        | 5.5 (5 1) |  |
| Information       |                                                         | Low Sqft:         |           | Style:        | 3 Storey  |  |
| Sz Ar:            | 4,682 sqft                                              | Ttl Sqft:         | 3,519     |               |           |  |
| Shape:            |                                                         |                   |           | Parking       |           |  |
|                   |                                                         |                   |           | Ttl Park:     | 3         |  |
|                   |                                                         |                   |           | Garage Sz:    | 3         |  |
| cess:             |                                                         |                   |           |               |           |  |
| Feat:             | Low Maintenance Landscape,Private,Rectangular Lot,Views |                   |           |               |           |  |
| k Feat:           | Triple Garage Detached                                  |                   |           |               |           |  |

Utilities and Features

| Roof:                                                                     | Asphalt Shingle                           |                | Construction:                                                     | Construction:                              |                |  |  |
|---------------------------------------------------------------------------|-------------------------------------------|----------------|-------------------------------------------------------------------|--------------------------------------------|----------------|--|--|
| Heating:                                                                  | In Floor, Forced Air, Natural Gas, Radian | t              | Cement Fiber Board, Stor                                          | Cement Fiber Board,Stone,Stucco,Wood Frame |                |  |  |
| Sewer:                                                                    |                                           |                | Flooring:                                                         | Flooring:                                  |                |  |  |
| Ext Feat:                                                                 | Private Entrance, Private Yard            |                | Concrete, Hardwood, Other, Tile                                   |                                            |                |  |  |
|                                                                           |                                           |                | Water Source:                                                     | Water Source:                              |                |  |  |
|                                                                           |                                           |                | Fnd/Bsmt:                                                         |                                            |                |  |  |
|                                                                           |                                           |                | Poured Concrete                                                   |                                            |                |  |  |
| Kitchen Appl: Bar Fridge, Dishwasher, Dryer, Gas Range, Microwave         |                                           |                | Range Hood,Refrigerator,Washer,Window Coverings,Wine Refrigerator |                                            |                |  |  |
| Int Feat: Built-in Features,High Ceilings,Natural Woodwork,Open Floorplan |                                           |                |                                                                   | <b>3</b> , <b>3</b> , <b>3</b> ,           |                |  |  |
| Utilities:                                                                |                                           |                |                                                                   |                                            |                |  |  |
|                                                                           |                                           |                | Room Information                                                  |                                            |                |  |  |
| Room                                                                      |                                           | Dimensions     | Room                                                              | Level                                      | Dimensions     |  |  |
|                                                                           | Level                                     | 7`0" x 6`9"    |                                                                   | Main                                       | 9`4" x 15`4"   |  |  |
| 2pc Bathroom                                                              | Main                                      |                | Dining Room                                                       |                                            |                |  |  |
| Foyer                                                                     | Main                                      | 7`4" x 7`0"    | Kitchen                                                           | Main                                       | 18`8" x 19`8"  |  |  |
| Living Room                                                               | Main                                      | 20`11" x 15`6" | Office                                                            | Main                                       | 11`4" x 10`10" |  |  |
| 3pc Ensuite bat                                                           |                                           | 11`9" x 7`0"   | 4pc Ensuite bath                                                  | Second                                     | 9`1" x 5`3"    |  |  |
| 5pc Ensuite bat                                                           |                                           | 13`6" x 11`6"  | Bedroom                                                           | Second                                     | 13`5" x 17`2"  |  |  |
| Bedroom                                                                   | Second                                    | 15`8" x 10`10" | Laundry                                                           | Second                                     | 9`2" x 10`4"   |  |  |
| Bedroom                                                                   | Second                                    | 13`11" x 14`0" | Walk-In Closet                                                    | Second                                     | 13`10" x 4`11" |  |  |

| 5pc Ensuite bath<br>Walk-In Closet<br>Bedroom<br>Game Room | Third<br>Third<br>Basement<br>Basement                                                                                                                                                                                                                                                                                                                                                                                                                                                                                                                                                                                                                                                                                                                                                                                                                                                                                                                                                                                                                                                                                                                                                                                                                                                                                                                                                                                                                                                                                                                                                                                                                                                                                                                                                                                                                                                                                                                                                                                                                                                                                         | 10`11" x 21`7"<br>6`2" x 11`8"<br>14`7" x 14`8"<br>26`10" x 21`10" | Bedroom - Primary<br>3pc Bathroom<br>Exercise Room<br>Furnace/Utility Room<br>Legal/Tax/Financial | Third<br>Basement<br>Basement<br>Basement | 14`6" x 28`0"<br>11`7" x 10`9"<br>11`5" x 10`0"<br>9`6" x 8`11" |  |
|------------------------------------------------------------|--------------------------------------------------------------------------------------------------------------------------------------------------------------------------------------------------------------------------------------------------------------------------------------------------------------------------------------------------------------------------------------------------------------------------------------------------------------------------------------------------------------------------------------------------------------------------------------------------------------------------------------------------------------------------------------------------------------------------------------------------------------------------------------------------------------------------------------------------------------------------------------------------------------------------------------------------------------------------------------------------------------------------------------------------------------------------------------------------------------------------------------------------------------------------------------------------------------------------------------------------------------------------------------------------------------------------------------------------------------------------------------------------------------------------------------------------------------------------------------------------------------------------------------------------------------------------------------------------------------------------------------------------------------------------------------------------------------------------------------------------------------------------------------------------------------------------------------------------------------------------------------------------------------------------------------------------------------------------------------------------------------------------------------------------------------------------------------------------------------------------------|--------------------------------------------------------------------|---------------------------------------------------------------------------------------------------|-------------------------------------------|-----------------------------------------------------------------|--|
| Title:<br>Fee Simple<br>Legal Desc:                        | 1213402                                                                                                                                                                                                                                                                                                                                                                                                                                                                                                                                                                                                                                                                                                                                                                                                                                                                                                                                                                                                                                                                                                                                                                                                                                                                                                                                                                                                                                                                                                                                                                                                                                                                                                                                                                                                                                                                                                                                                                                                                                                                                                                        | Zoning:<br><b>R-C2</b>                                             |                                                                                                   |                                           |                                                                 |  |
|                                                            |                                                                                                                                                                                                                                                                                                                                                                                                                                                                                                                                                                                                                                                                                                                                                                                                                                                                                                                                                                                                                                                                                                                                                                                                                                                                                                                                                                                                                                                                                                                                                                                                                                                                                                                                                                                                                                                                                                                                                                                                                                                                                                                                |                                                                    | Remarks                                                                                           |                                           |                                                                 |  |
| Pub Rmks:<br>Inclusions:<br>Property Listed By:            | Welcome to the epitome of luxury living in South Calgary. This stunning three-story residence defines contemporary elegance, offering an unparalleled fusion modern design and amenity filled living. Situated in the vibrant heart of southwest Calgary, this home sets a new standard for inner-city living. As you step in prepare to be captivated by the seamless blend of sophistication and comfort. Contemporary stone accents, greenery, and an exposed aggregate concrete w greet you, harmonizing effortlessly with the home's exterior featuring hardie board and stucco siding with stone features. The meticulously landscaped 4,682 lot ensures low-maintenance beauty, enhancing the home's allure. Spanning over 4,800 sq ft of living space, this residence boasts an open-concept layout, co an inviting atmosphere for both relaxation and entertainment. Crafted by the esteemed Park Haven Designs Inc., every detail showcases its quality craftsma and refined taste. Featuring five bedrooms, each with their own ensuite, this home offers unparalleled comfort and privacy. Modern architectural design eleve every corner, while floor-to-ceiling windows frame panoramic views of downtown Calgary and invite natural light to illuminate the space. This home also com furnished with the ultimate automotive haven - a triple oversized heated garage that can accommodate three additional vehicles with car lifts, conveniently I on a back lane. Convenience is paramount, with close proximity to top-rated schools, downtown attractions, picturesque parks, and the vibrant amenities of Calgary's premier neighbourhood for culture and lifestyle, Marda Loop. Whether you're unwinding in the luxurious master suite, hosting gatherings in the ex living areas, or enjoying al fresco dining on the private patio, this home offers an unparalleled lifestyle experience. Make this your new home today. Basement Danby Microwave; Basement Danby Wine Fridge; Basement GE Dishwasher; Basement TV with Mount Above Fireplace; Gym TV with Mount; 4 Sono Connect Wireless Home Audio R |                                                                    |                                                                                                   |                                           |                                                                 |  |