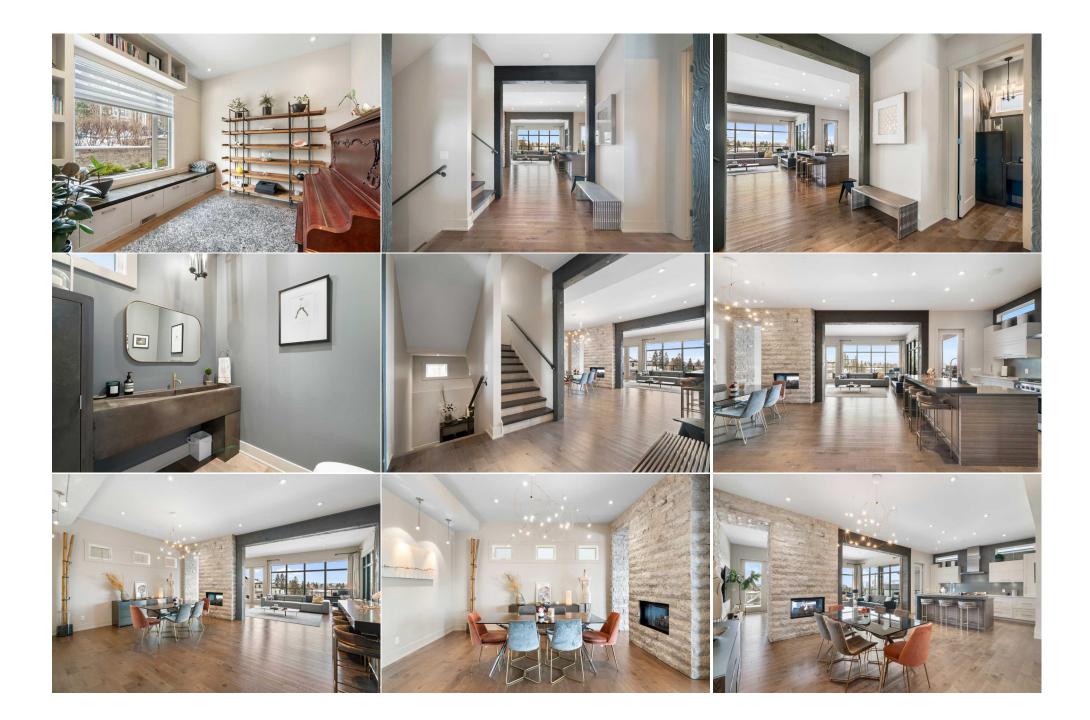

| 5pc Ensuite bath<br>Walk-In Closet<br>Bedroom<br>Game Room | Third<br>Third<br>Basement<br>Basement                                                                                                                                                                                                                                                                                                                                                                                                                                                                                                                                                                                                                                                                                                                                                                                                                                                                                                                                                                                                                                                                                                                                                                                                                                                                                                                                                                                                                                                                                                                                                                                                                                                                                                                                                                                                                                                                                                                                                                                                                                                                                         | 10`11" x 21`7"<br>6`2" x 11`8"<br>14`7" x 14`8"<br>26`10" x 21`10" | Bedroom - Primary<br>3pc Bathroom<br>Exercise Room<br>Furnace/Utility Room<br>Legal/Tax/Financial | Third<br>Basement<br>Basement<br>Basement | 14`6" x 28`0"<br>11`7" x 10`9"<br>11`5" x 10`0"<br>9`6" x 8`11" |  |
|------------------------------------------------------------|--------------------------------------------------------------------------------------------------------------------------------------------------------------------------------------------------------------------------------------------------------------------------------------------------------------------------------------------------------------------------------------------------------------------------------------------------------------------------------------------------------------------------------------------------------------------------------------------------------------------------------------------------------------------------------------------------------------------------------------------------------------------------------------------------------------------------------------------------------------------------------------------------------------------------------------------------------------------------------------------------------------------------------------------------------------------------------------------------------------------------------------------------------------------------------------------------------------------------------------------------------------------------------------------------------------------------------------------------------------------------------------------------------------------------------------------------------------------------------------------------------------------------------------------------------------------------------------------------------------------------------------------------------------------------------------------------------------------------------------------------------------------------------------------------------------------------------------------------------------------------------------------------------------------------------------------------------------------------------------------------------------------------------------------------------------------------------------------------------------------------------|--------------------------------------------------------------------|---------------------------------------------------------------------------------------------------|-------------------------------------------|-----------------------------------------------------------------|--|
| Title:<br>Fee Simple<br>Legal Desc:                        | 1213402                                                                                                                                                                                                                                                                                                                                                                                                                                                                                                                                                                                                                                                                                                                                                                                                                                                                                                                                                                                                                                                                                                                                                                                                                                                                                                                                                                                                                                                                                                                                                                                                                                                                                                                                                                                                                                                                                                                                                                                                                                                                                                                        | Zoning:<br><b>R-C2</b>                                             |                                                                                                   |                                           |                                                                 |  |
|                                                            |                                                                                                                                                                                                                                                                                                                                                                                                                                                                                                                                                                                                                                                                                                                                                                                                                                                                                                                                                                                                                                                                                                                                                                                                                                                                                                                                                                                                                                                                                                                                                                                                                                                                                                                                                                                                                                                                                                                                                                                                                                                                                                                                |                                                                    | Remarks                                                                                           |                                           |                                                                 |  |
| Pub Rmks:<br>Inclusions:<br>Property Listed By:            | Welcome to the epitome of luxury living in South Calgary. This stunning three-story residence defines contemporary elegance, offering an unparalleled fusion modern design and amenity filled living. Situated in the vibrant heart of southwest Calgary, this home sets a new standard for inner-city living. As you step in prepare to be captivated by the seamless blend of sophistication and comfort. Contemporary stone accents, greenery, and an exposed aggregate concrete w greet you, harmonizing effortlessly with the home's exterior featuring hardie board and stucco siding with stone features. The meticulously landscaped 4,682 lot ensures low-maintenance beauty, enhancing the home's allure. Spanning over 4,800 sq ft of living space, this residence boasts an open-concept layout, co an inviting atmosphere for both relaxation and entertainment. Crafted by the esteemed Park Haven Designs Inc., every detail showcases its quality craftsma and refined taste. Featuring five bedrooms, each with their own ensuite, this home offers unparalleled comfort and privacy. Modern architectural design eleve every corner, while floor-to-ceiling windows frame panoramic views of downtown Calgary and invite natural light to illuminate the space. This home also com furnished with the ultimate automotive haven - a triple oversized heated garage that can accommodate three additional vehicles with car lifts, conveniently I on a back lane. Convenience is paramount, with close proximity to top-rated schools, downtown attractions, picturesque parks, and the vibrant amenities of Calgary's premier neighbourhood for culture and lifestyle, Marda Loop. Whether you're unwinding in the luxurious master suite, hosting gatherings in the ex living areas, or enjoying al fresco dining on the private patio, this home offers an unparalleled lifestyle experience. Make this your new home today. Basement Danby Microwave; Basement Danby Wine Fridge; Basement GE Dishwasher; Basement TV with Mount Above Fireplace; Gym TV with Mount; 4 Sono Connect Wireless Home Audio R |                                                                    |                                                                                                   |                                           |                                                                 |  |