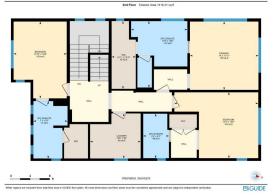

| neral Information | -                                                       |                   |           | DOM           |           |  |
|-------------------|---------------------------------------------------------|-------------------|-----------|---------------|-----------|--|
| р Туре:           | Residential                                             |                   |           | 42            |           |  |
| о Туре:           | Detached                                                |                   |           | <u>Layout</u> |           |  |
| //Town:           | Calgary                                                 | Finished Floor Ar | <u>ea</u> | Beds:         | 5(41)     |  |
| ar Built:         | 2013                                                    | Abv Sqft:         | 3,519     | Baths:        | 5.5 (5 1) |  |
| Information       |                                                         | Low Sqft:         |           | Style:        | 3 Storey  |  |
| Sz Ar:            | 4,682 sqft                                              | Ttl Sqft:         | 3,519     |               |           |  |
| Shape:            |                                                         |                   |           | Parking       |           |  |
|                   |                                                         |                   |           | Ttl Park:     | 3         |  |
|                   |                                                         |                   |           | Garage Sz:    | 3         |  |
| cess:             |                                                         |                   |           |               |           |  |
| Feat:             | Low Maintenance Landscape,Private,Rectangular Lot,Views |                   |           |               |           |  |
| k Feat:           | Triple Garage Detached                                  |                   |           |               |           |  |

Utilities and Features

| Roof:                                                                     | Asphalt Shingle                           |                | Construction:                                                     | Construction:                              |                |  |  |
|---------------------------------------------------------------------------|-------------------------------------------|----------------|-------------------------------------------------------------------|--------------------------------------------|----------------|--|--|
| Heating:                                                                  | In Floor, Forced Air, Natural Gas, Radian | t              | Cement Fiber Board, Stor                                          | Cement Fiber Board,Stone,Stucco,Wood Frame |                |  |  |
| Sewer:                                                                    |                                           |                | Flooring:                                                         | Flooring:                                  |                |  |  |
| Ext Feat:                                                                 | Private Entrance, Private Yard            |                | Concrete, Hardwood, Other, Tile                                   |                                            |                |  |  |
|                                                                           |                                           |                | Water Source:                                                     | Water Source:                              |                |  |  |
|                                                                           |                                           |                | Fnd/Bsmt:                                                         |                                            |                |  |  |
|                                                                           |                                           |                | Poured Concrete                                                   |                                            |                |  |  |
| Kitchen Appl: Bar Fridge, Dishwasher, Dryer, Gas Range, Microwave         |                                           |                | Range Hood,Refrigerator,Washer,Window Coverings,Wine Refrigerator |                                            |                |  |  |
| Int Feat: Built-in Features,High Ceilings,Natural Woodwork,Open Floorplan |                                           |                |                                                                   | <b>3</b> , <b>3</b> , <b>3</b> ,           |                |  |  |
| Utilities:                                                                |                                           |                |                                                                   |                                            |                |  |  |
|                                                                           |                                           |                | Room Information                                                  |                                            |                |  |  |
| Room                                                                      |                                           | Dimensions     | Room                                                              | Level                                      | Dimensions     |  |  |
|                                                                           | Level                                     | 7`0" x 6`9"    |                                                                   | Main                                       | 9`4" x 15`4"   |  |  |
| 2pc Bathroom                                                              | Main                                      |                | Dining Room                                                       |                                            |                |  |  |
| Foyer                                                                     | Main                                      | 7`4" x 7`0"    | Kitchen                                                           | Main                                       | 18`8" x 19`8"  |  |  |
| Living Room                                                               | Main                                      | 20`11" x 15`6" | Office                                                            | Main                                       | 11`4" x 10`10" |  |  |
| 3pc Ensuite bat                                                           |                                           | 11`9" x 7`0"   | 4pc Ensuite bath                                                  | Second                                     | 9`1" x 5`3"    |  |  |
| 5pc Ensuite bat                                                           |                                           | 13`6" x 11`6"  | Bedroom                                                           | Second                                     | 13`5" x 17`2"  |  |  |
| Bedroom                                                                   | Second                                    | 15`8" x 10`10" | Laundry                                                           | Second                                     | 9`2" x 10`4"   |  |  |
| Bedroom                                                                   | Second                                    | 13`11" x 14`0" | Walk-In Closet                                                    | Second                                     | 13`10" x 4`11" |  |  |

| 5pc Ensuite bath<br>Walk-In Closet<br>Bedroom<br>Game Room | Third<br>Third<br>Basement<br>Basement                                                                                                                                                                                                                                                                                                                                                                                                                                                                                                                                                                                                                                                                                                                                                                                                                                                                                                                                                                                                                                                                                                                                                                                                                                                                                                                                                                                                                                                                                                                                                                                                                                                                                                                                                                                                                                                                                                                                                                                                                                                                                         | 10`11" x 21`7"<br>6`2" x 11`8"<br>14`7" x 14`8"<br>26`10" x 21`10" | Bedroom - Primary<br>3pc Bathroom<br>Exercise Room<br>Furnace/Utility Room<br>Legal/Tax/Financial | Third<br>Basement<br>Basement<br>Basement | 14`6" x 28`0"<br>11`7" x 10`9"<br>11`5" x 10`0"<br>9`6" x 8`11" |  |
|------------------------------------------------------------|--------------------------------------------------------------------------------------------------------------------------------------------------------------------------------------------------------------------------------------------------------------------------------------------------------------------------------------------------------------------------------------------------------------------------------------------------------------------------------------------------------------------------------------------------------------------------------------------------------------------------------------------------------------------------------------------------------------------------------------------------------------------------------------------------------------------------------------------------------------------------------------------------------------------------------------------------------------------------------------------------------------------------------------------------------------------------------------------------------------------------------------------------------------------------------------------------------------------------------------------------------------------------------------------------------------------------------------------------------------------------------------------------------------------------------------------------------------------------------------------------------------------------------------------------------------------------------------------------------------------------------------------------------------------------------------------------------------------------------------------------------------------------------------------------------------------------------------------------------------------------------------------------------------------------------------------------------------------------------------------------------------------------------------------------------------------------------------------------------------------------------|--------------------------------------------------------------------|---------------------------------------------------------------------------------------------------|-------------------------------------------|-----------------------------------------------------------------|--|
| Title:<br>Fee Simple<br>Legal Desc:                        | 1213402                                                                                                                                                                                                                                                                                                                                                                                                                                                                                                                                                                                                                                                                                                                                                                                                                                                                                                                                                                                                                                                                                                                                                                                                                                                                                                                                                                                                                                                                                                                                                                                                                                                                                                                                                                                                                                                                                                                                                                                                                                                                                                                        | Zoning:<br><b>R-C2</b>                                             |                                                                                                   |                                           |                                                                 |  |
|                                                            |                                                                                                                                                                                                                                                                                                                                                                                                                                                                                                                                                                                                                                                                                                                                                                                                                                                                                                                                                                                                                                                                                                                                                                                                                                                                                                                                                                                                                                                                                                                                                                                                                                                                                                                                                                                                                                                                                                                                                                                                                                                                                                                                |                                                                    | Remarks                                                                                           |                                           |                                                                 |  |
| Pub Rmks:<br>Inclusions:<br>Property Listed By:            | Welcome to the epitome of luxury living in South Calgary. This stunning three-story residence defines contemporary elegance, offering an unparalleled fusion modern design and amenity filled living. Situated in the vibrant heart of southwest Calgary, this home sets a new standard for inner-city living. As you step in prepare to be captivated by the seamless blend of sophistication and comfort. Contemporary stone accents, greenery, and an exposed aggregate concrete w greet you, harmonizing effortlessly with the home's exterior featuring hardie board and stucco siding with stone features. The meticulously landscaped 4,682 lot ensures low-maintenance beauty, enhancing the home's allure. Spanning over 4,800 sq ft of living space, this residence boasts an open-concept layout, co an inviting atmosphere for both relaxation and entertainment. Crafted by the esteemed Park Haven Designs Inc., every detail showcases its quality craftsma and refined taste. Featuring five bedrooms, each with their own ensuite, this home offers unparalleled comfort and privacy. Modern architectural design eleve every corner, while floor-to-ceiling windows frame panoramic views of downtown Calgary and invite natural light to illuminate the space. This home also com furnished with the ultimate automotive haven - a triple oversized heated garage that can accommodate three additional vehicles with car lifts, conveniently I on a back lane. Convenience is paramount, with close proximity to top-rated schools, downtown attractions, picturesque parks, and the vibrant amenities of Calgary's premier neighbourhood for culture and lifestyle, Marda Loop. Whether you're unwinding in the luxurious master suite, hosting gatherings in the ex living areas, or enjoying al fresco dining on the private patio, this home offers an unparalleled lifestyle experience. Make this your new home today. Basement Danby Microwave; Basement Danby Wine Fridge; Basement GE Dishwasher; Basement TV with Mount Above Fireplace; Gym TV with Mount; 4 Sono Connect Wireless Home Audio R |                                                                    |                                                                                                   |                                           |                                                                 |  |