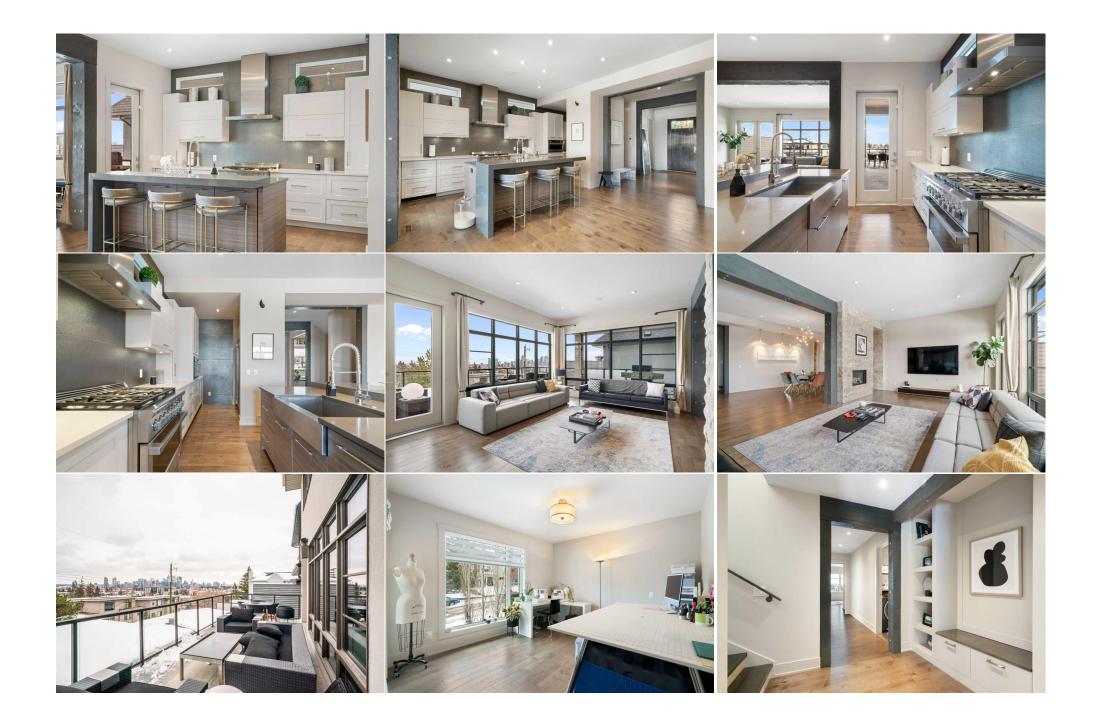

| 5pc Ensuite bath<br>Walk-In Closet<br>Bedroom<br>Game Room | Third<br>Third<br>Basement<br>Basement                                                                                                                                                                                                                                                                                                                                                                                                                                                                                                                                                                                                                                                                                                                                                                                                                                                                                                                                                                                                                                                                                                                                                                                                                                                                                                                                                                                                                                                                                                                                                                                                                                                                                                                                                                                                                                                                                                                                                                                                                                                                                         | 10`11" x 21`7"<br>6`2" x 11`8"<br>14`7" x 14`8"<br>26`10" x 21`10" | Bedroom - Primary<br>3pc Bathroom<br>Exercise Room<br>Furnace/Utility Room<br>Legal/Tax/Financial | Third<br>Basement<br>Basement<br>Basement | 14`6" x 28`0"<br>11`7" x 10`9"<br>11`5" x 10`0"<br>9`6" x 8`11" |  |
|------------------------------------------------------------|--------------------------------------------------------------------------------------------------------------------------------------------------------------------------------------------------------------------------------------------------------------------------------------------------------------------------------------------------------------------------------------------------------------------------------------------------------------------------------------------------------------------------------------------------------------------------------------------------------------------------------------------------------------------------------------------------------------------------------------------------------------------------------------------------------------------------------------------------------------------------------------------------------------------------------------------------------------------------------------------------------------------------------------------------------------------------------------------------------------------------------------------------------------------------------------------------------------------------------------------------------------------------------------------------------------------------------------------------------------------------------------------------------------------------------------------------------------------------------------------------------------------------------------------------------------------------------------------------------------------------------------------------------------------------------------------------------------------------------------------------------------------------------------------------------------------------------------------------------------------------------------------------------------------------------------------------------------------------------------------------------------------------------------------------------------------------------------------------------------------------------|--------------------------------------------------------------------|---------------------------------------------------------------------------------------------------|-------------------------------------------|-----------------------------------------------------------------|--|
| Title:<br>Fee Simple<br>Legal Desc:                        | 1213402                                                                                                                                                                                                                                                                                                                                                                                                                                                                                                                                                                                                                                                                                                                                                                                                                                                                                                                                                                                                                                                                                                                                                                                                                                                                                                                                                                                                                                                                                                                                                                                                                                                                                                                                                                                                                                                                                                                                                                                                                                                                                                                        | Zoning:<br><b>R-C2</b>                                             |                                                                                                   |                                           |                                                                 |  |
|                                                            |                                                                                                                                                                                                                                                                                                                                                                                                                                                                                                                                                                                                                                                                                                                                                                                                                                                                                                                                                                                                                                                                                                                                                                                                                                                                                                                                                                                                                                                                                                                                                                                                                                                                                                                                                                                                                                                                                                                                                                                                                                                                                                                                |                                                                    | Remarks                                                                                           |                                           |                                                                 |  |
| Pub Rmks:<br>Inclusions:<br>Property Listed By:            | Welcome to the epitome of luxury living in South Calgary. This stunning three-story residence defines contemporary elegance, offering an unparalleled fusion modern design and amenity filled living. Situated in the vibrant heart of southwest Calgary, this home sets a new standard for inner-city living. As you step in prepare to be captivated by the seamless blend of sophistication and comfort. Contemporary stone accents, greenery, and an exposed aggregate concrete w greet you, harmonizing effortlessly with the home's exterior featuring hardie board and stucco siding with stone features. The meticulously landscaped 4,682 lot ensures low-maintenance beauty, enhancing the home's allure. Spanning over 4,800 sq ft of living space, this residence boasts an open-concept layout, co an inviting atmosphere for both relaxation and entertainment. Crafted by the esteemed Park Haven Designs Inc., every detail showcases its quality craftsma and refined taste. Featuring five bedrooms, each with their own ensuite, this home offers unparalleled comfort and privacy. Modern architectural design eleve every corner, while floor-to-ceiling windows frame panoramic views of downtown Calgary and invite natural light to illuminate the space. This home also com furnished with the ultimate automotive haven - a triple oversized heated garage that can accommodate three additional vehicles with car lifts, conveniently I on a back lane. Convenience is paramount, with close proximity to top-rated schools, downtown attractions, picturesque parks, and the vibrant amenities of Calgary's premier neighbourhood for culture and lifestyle, Marda Loop. Whether you're unwinding in the luxurious master suite, hosting gatherings in the ex living areas, or enjoying al fresco dining on the private patio, this home offers an unparalleled lifestyle experience. Make this your new home today. Basement Danby Microwave; Basement Danby Wine Fridge; Basement GE Dishwasher; Basement TV with Mount Above Fireplace; Gym TV with Mount; 4 Sono Connect Wireless Home Audio R |                                                                    |                                                                                                   |                                           |                                                                 |  |