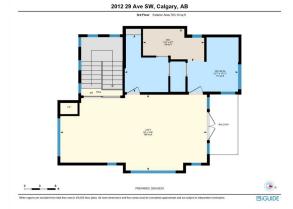

| neral Information | -                                                       |                   |           | DOM           |           |  |
|-------------------|---------------------------------------------------------|-------------------|-----------|---------------|-----------|--|
| р Туре:           | Residential                                             |                   |           | 42            |           |  |
| о Туре:           | Detached                                                |                   |           | <u>Layout</u> |           |  |
| //Town:           | Calgary                                                 | Finished Floor Ar | <u>ea</u> | Beds:         | 5(41)     |  |
| ar Built:         | 2013                                                    | Abv Sqft:         | 3,519     | Baths:        | 5.5 (5 1) |  |
| Information       |                                                         | Low Sqft:         |           | Style:        | 3 Storey  |  |
| Sz Ar:            | 4,682 sqft                                              | Ttl Sqft:         | 3,519     |               |           |  |
| Shape:            |                                                         |                   |           | Parking       |           |  |
|                   |                                                         |                   |           | Ttl Park:     | 3         |  |
|                   |                                                         |                   |           | Garage Sz:    | 3         |  |
| cess:             |                                                         |                   |           |               |           |  |
| Feat:             | Low Maintenance Landscape,Private,Rectangular Lot,Views |                   |           |               |           |  |
| k Feat:           | Triple Garage Detached                                  |                   |           |               |           |  |

Utilities and Features

| Roof:                                                                     | Asphalt Shingle                           |                | Construction:                                                     | Construction:                              |                |  |  |
|---------------------------------------------------------------------------|-------------------------------------------|----------------|-------------------------------------------------------------------|--------------------------------------------|----------------|--|--|
| Heating:                                                                  | In Floor, Forced Air, Natural Gas, Radian | t              | Cement Fiber Board, Stor                                          | Cement Fiber Board,Stone,Stucco,Wood Frame |                |  |  |
| Sewer:                                                                    |                                           |                | Flooring:                                                         | Flooring:                                  |                |  |  |
| Ext Feat:                                                                 | Private Entrance, Private Yard            |                | Concrete, Hardwood, Other, Tile                                   |                                            |                |  |  |
|                                                                           |                                           |                | Water Source:                                                     | Water Source:                              |                |  |  |
|                                                                           |                                           |                | Fnd/Bsmt:                                                         |                                            |                |  |  |
|                                                                           |                                           |                | Poured Concrete                                                   |                                            |                |  |  |
| Kitchen Appl: Bar Fridge, Dishwasher, Dryer, Gas Range, Microwave         |                                           |                | Range Hood,Refrigerator,Washer,Window Coverings,Wine Refrigerator |                                            |                |  |  |
| Int Feat: Built-in Features,High Ceilings,Natural Woodwork,Open Floorplan |                                           |                |                                                                   | <b>3</b> , <b>3</b> , <b>3</b> ,           |                |  |  |
| Utilities:                                                                |                                           |                |                                                                   |                                            |                |  |  |
|                                                                           |                                           |                | Room Information                                                  |                                            |                |  |  |
| Room                                                                      |                                           | Dimensions     | Room                                                              | Level                                      | Dimensions     |  |  |
|                                                                           | Level                                     | 7`0" x 6`9"    |                                                                   | Main                                       | 9`4" x 15`4"   |  |  |
| 2pc Bathroom                                                              | Main                                      |                | Dining Room                                                       |                                            |                |  |  |
| Foyer                                                                     | Main                                      | 7`4" x 7`0"    | Kitchen                                                           | Main                                       | 18`8" x 19`8"  |  |  |
| Living Room                                                               | Main                                      | 20`11" x 15`6" | Office                                                            | Main                                       | 11`4" x 10`10" |  |  |
| 3pc Ensuite bat                                                           |                                           | 11`9" x 7`0"   | 4pc Ensuite bath                                                  | Second                                     | 9`1" x 5`3"    |  |  |
| 5pc Ensuite bat                                                           |                                           | 13`6" x 11`6"  | Bedroom                                                           | Second                                     | 13`5" x 17`2"  |  |  |
| Bedroom                                                                   | Second                                    | 15`8" x 10`10" | Laundry                                                           | Second                                     | 9`2" x 10`4"   |  |  |
| Bedroom                                                                   | Second                                    | 13`11" x 14`0" | Walk-In Closet                                                    | Second                                     | 13`10" x 4`11" |  |  |

| 5pc Ensuite bath<br>Walk-In Closet<br>Bedroom<br>Game Room | Third<br>Third<br>Basement<br>Basement                                                                                                                                                                                                                                                                                                                                                                                                                                                                                                                                                                                                                                                                                                                                                                                                                                                                                                                                                                                                                                                                                                                                                                                                                                                                                                                                                                                                                                                                                                                                                                                                                                                                                                                                                                                                                                                                                                                                                                                                                                                                                         | 10`11" x 21`7"<br>6`2" x 11`8"<br>14`7" x 14`8"<br>26`10" x 21`10" | Bedroom - Primary<br>3pc Bathroom<br>Exercise Room<br>Furnace/Utility Room<br>Legal/Tax/Financial | Third<br>Basement<br>Basement<br>Basement | 14`6" x 28`0"<br>11`7" x 10`9"<br>11`5" x 10`0"<br>9`6" x 8`11" |  |
|------------------------------------------------------------|--------------------------------------------------------------------------------------------------------------------------------------------------------------------------------------------------------------------------------------------------------------------------------------------------------------------------------------------------------------------------------------------------------------------------------------------------------------------------------------------------------------------------------------------------------------------------------------------------------------------------------------------------------------------------------------------------------------------------------------------------------------------------------------------------------------------------------------------------------------------------------------------------------------------------------------------------------------------------------------------------------------------------------------------------------------------------------------------------------------------------------------------------------------------------------------------------------------------------------------------------------------------------------------------------------------------------------------------------------------------------------------------------------------------------------------------------------------------------------------------------------------------------------------------------------------------------------------------------------------------------------------------------------------------------------------------------------------------------------------------------------------------------------------------------------------------------------------------------------------------------------------------------------------------------------------------------------------------------------------------------------------------------------------------------------------------------------------------------------------------------------|--------------------------------------------------------------------|---------------------------------------------------------------------------------------------------|-------------------------------------------|-----------------------------------------------------------------|--|
| Title:<br>Fee Simple<br>Legal Desc:                        | 1213402                                                                                                                                                                                                                                                                                                                                                                                                                                                                                                                                                                                                                                                                                                                                                                                                                                                                                                                                                                                                                                                                                                                                                                                                                                                                                                                                                                                                                                                                                                                                                                                                                                                                                                                                                                                                                                                                                                                                                                                                                                                                                                                        | Zoning:<br><b>R-C2</b>                                             |                                                                                                   |                                           |                                                                 |  |
|                                                            |                                                                                                                                                                                                                                                                                                                                                                                                                                                                                                                                                                                                                                                                                                                                                                                                                                                                                                                                                                                                                                                                                                                                                                                                                                                                                                                                                                                                                                                                                                                                                                                                                                                                                                                                                                                                                                                                                                                                                                                                                                                                                                                                |                                                                    | Remarks                                                                                           |                                           |                                                                 |  |
| Pub Rmks:<br>Inclusions:<br>Property Listed By:            | Welcome to the epitome of luxury living in South Calgary. This stunning three-story residence defines contemporary elegance, offering an unparalleled fusion modern design and amenity filled living. Situated in the vibrant heart of southwest Calgary, this home sets a new standard for inner-city living. As you step in prepare to be captivated by the seamless blend of sophistication and comfort. Contemporary stone accents, greenery, and an exposed aggregate concrete w greet you, harmonizing effortlessly with the home's exterior featuring hardie board and stucco siding with stone features. The meticulously landscaped 4,682 lot ensures low-maintenance beauty, enhancing the home's allure. Spanning over 4,800 sq ft of living space, this residence boasts an open-concept layout, co an inviting atmosphere for both relaxation and entertainment. Crafted by the esteemed Park Haven Designs Inc., every detail showcases its quality craftsma and refined taste. Featuring five bedrooms, each with their own ensuite, this home offers unparalleled comfort and privacy. Modern architectural design eleve every corner, while floor-to-ceiling windows frame panoramic views of downtown Calgary and invite natural light to illuminate the space. This home also com furnished with the ultimate automotive haven - a triple oversized heated garage that can accommodate three additional vehicles with car lifts, conveniently I on a back lane. Convenience is paramount, with close proximity to top-rated schools, downtown attractions, picturesque parks, and the vibrant amenities of Calgary's premier neighbourhood for culture and lifestyle, Marda Loop. Whether you're unwinding in the luxurious master suite, hosting gatherings in the ex living areas, or enjoying al fresco dining on the private patio, this home offers an unparalleled lifestyle experience. Make this your new home today. Basement Danby Microwave; Basement Danby Wine Fridge; Basement GE Dishwasher; Basement TV with Mount Above Fireplace; Gym TV with Mount; 4 Sono Connect Wireless Home Audio R |                                                                    |                                                                                                   |                                           |                                                                 |  |