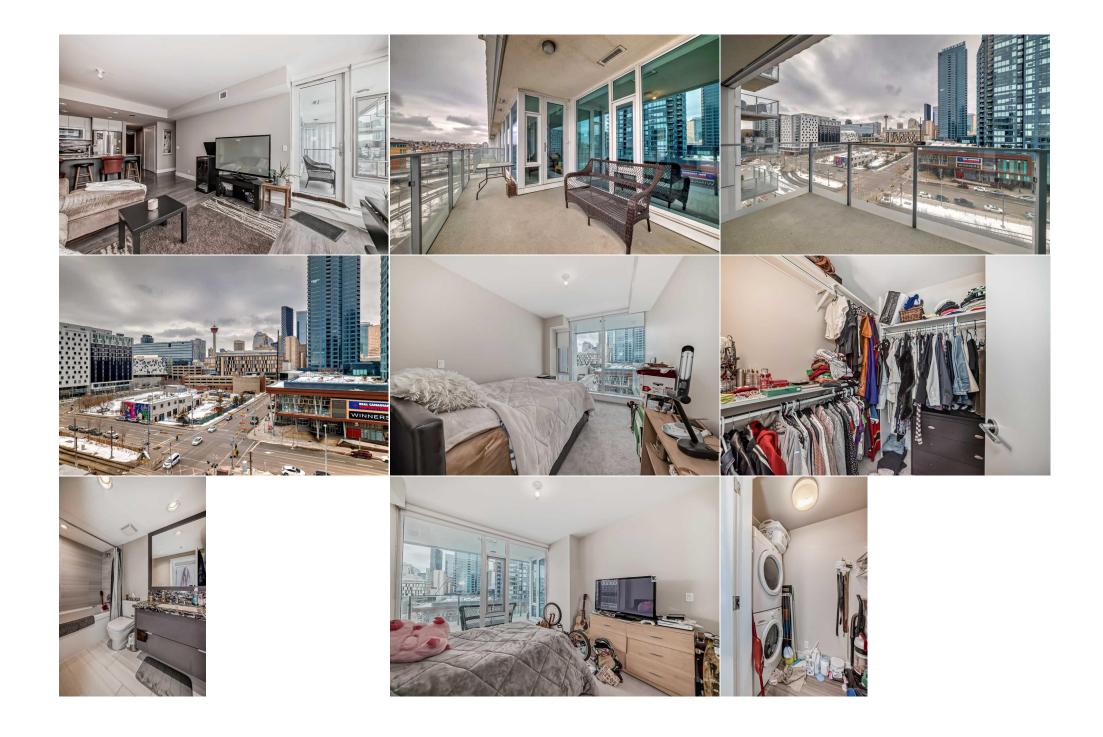

| <u>Room</u> | Level                                                                                        | Dimensions                                                                                                                                               | <u>Room</u>                                                                                                                                                  | Level                                                                                                                   | <u>Dimensions</u>                                                                                                                                                                                                                                                                           |
|-------------|----------------------------------------------------------------------------------------------|----------------------------------------------------------------------------------------------------------------------------------------------------------|--------------------------------------------------------------------------------------------------------------------------------------------------------------|-------------------------------------------------------------------------------------------------------------------------|---------------------------------------------------------------------------------------------------------------------------------------------------------------------------------------------------------------------------------------------------------------------------------------------|
| Laundry     | Main                                                                                         | 3`7" x 8`4"                                                                                                                                              | 3pc Bathroom                                                                                                                                                 | Main                                                                                                                    | 4`11" x 7`11"                                                                                                                                                                                                                                                                               |
| Den         | Main                                                                                         | 8`1" x 7`9"                                                                                                                                              | Bedroom                                                                                                                                                      | Main                                                                                                                    | 10`4" x 11`1"                                                                                                                                                                                                                                                                               |
| Entrance    | Main                                                                                         | 7`11" x 4`5"                                                                                                                                             | Bedroom - Primary                                                                                                                                            | Main                                                                                                                    | 12`8" x 9`4"                                                                                                                                                                                                                                                                                |
| Kitchen     | Main                                                                                         | 7`9" x 10`2"                                                                                                                                             | 4pc Bathroom                                                                                                                                                 | Main                                                                                                                    | 4`11" x 8`9"                                                                                                                                                                                                                                                                                |
| Dining Room | Main                                                                                         | 4`2" x 12`6"                                                                                                                                             | Walk-In Closet                                                                                                                                               | Main                                                                                                                    | 5`9" x 5`5"                                                                                                                                                                                                                                                                                 |
| Living Room | Main                                                                                         | 12`1" x 12`10"                                                                                                                                           | Balcony                                                                                                                                                      | Main                                                                                                                    | 9`3" x 20`1"                                                                                                                                                                                                                                                                                |
|             |                                                                                              |                                                                                                                                                          | Legal/Tax/Financial                                                                                                                                          |                                                                                                                         |                                                                                                                                                                                                                                                                                             |
| Condo Fee:  |                                                                                              | Title:                                                                                                                                                   |                                                                                                                                                              | Zoning:                                                                                                                 |                                                                                                                                                                                                                                                                                             |
| \$804       |                                                                                              | Fee Simple                                                                                                                                               |                                                                                                                                                              | CC-EMU                                                                                                                  |                                                                                                                                                                                                                                                                                             |
|             |                                                                                              | Fee Freg:                                                                                                                                                |                                                                                                                                                              |                                                                                                                         |                                                                                                                                                                                                                                                                                             |
|             |                                                                                              | Monthly                                                                                                                                                  |                                                                                                                                                              |                                                                                                                         |                                                                                                                                                                                                                                                                                             |
| Legal Desc: | 1512254                                                                                      | -                                                                                                                                                        |                                                                                                                                                              |                                                                                                                         |                                                                                                                                                                                                                                                                                             |
|             |                                                                                              |                                                                                                                                                          | Remarks                                                                                                                                                      |                                                                                                                         |                                                                                                                                                                                                                                                                                             |
| Pub Rmks:   | a contemporary inte<br>seamless open-conce<br>inspired kitchen is a<br>breakfast bar with se | rior adorned with sleek woodgrain f<br>ept layout effortlessly integrates th<br>culinary haven, boasting high-end<br>eating, ensuring culinary endeavors | floors, modern finishing, and expan<br>e living, dining, and kitchen areas,<br>stainless steel appliances, wrap-arc<br>s are a joyous affair. Retreat to the | sive floor-to-ceiling window<br>ideal for hosting gathering<br>und granite countertops /<br>serenity of the spacious be | bedroom, 2-bathroom plus den unit to explore<br>vs that bathe the space in natural light. The<br>s or unwinding after a bustling day. The chef-<br>backsplash, ample cabinet space, and a sizable<br>drooms, each offering plush carpeting,<br>usuite exudes modern sophistication with its |

abundant closet space, and expansive windows framing stunning views of the surrounding landscape. The primary ensuite exudes modern sophistication with its contemporary vanity, ample storage space, and large mirror. The main bathroom delights with granite countertops, luxurious walk-in shower featuring oversized glass doors. Evolution Condos offers an array of modern amenities including, state-of-the-art fitness center, saunas, concierge service, inviting party room, outdoor patio with barbecue area, an underground parking stall and a dedicated storage locker. Enjoy an ultimate urban lifestyle experience with access to a plethora of dining, shopping, and entertainment options outside your doorstep in the heart of the East Village, as well as scenic riverfront pathways, parks, and convenient public transit. Don't miss this opportunity to immerse yourself in luxury living at Evolution Condos. Contact us today to schedule a viewing and discover the unparalleled lifestyle that awaits you in Calgary's vibrant East Village.