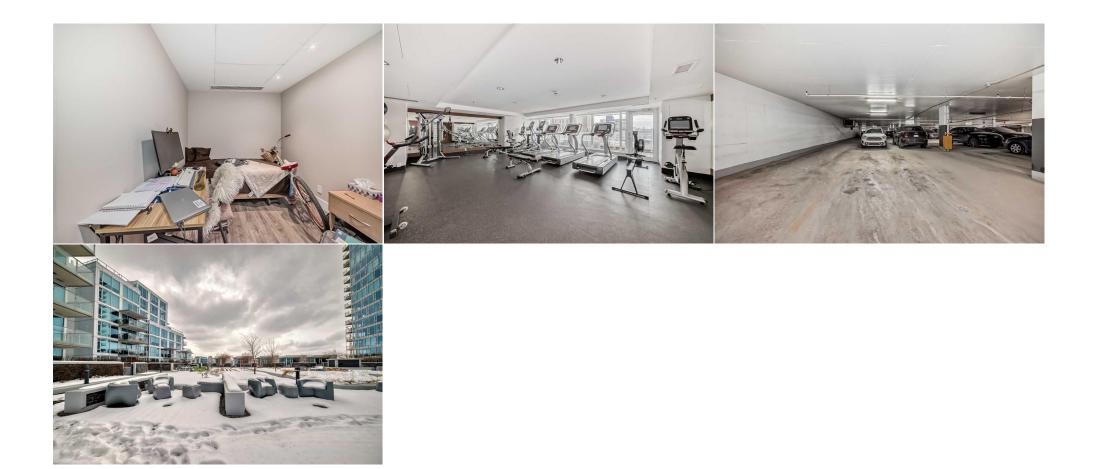

abundant closet space, and expansive windows framing stunning views of the surrounding landscape. The primary ensuite exudes modern sophistication with its contemporary vanity, ample storage space, and large mirror. The main bathroom delights with granite countertops, luxurious walk-in shower featuring oversized glass doors. Evolution Condos offers an array of modern amenities including, state-of-the-art fitness center, saunas, concierge service, inviting party room, outdoor patio with barbecue area, an underground parking stall and a dedicated storage locker. Enjoy an ultimate urban lifestyle experience with access to a plethora of dining, shopping, and entertainment options outside your doorstep in the heart of the East Village, as well as scenic riverfront pathways, parks, and convenient public transit. Don't miss this opportunity to immerse yourself in luxury living at Evolution Condos. Contact us today to schedule a viewing and discover the unparalleled lifestyle that awaits you in Calgary's vibrant East Village.