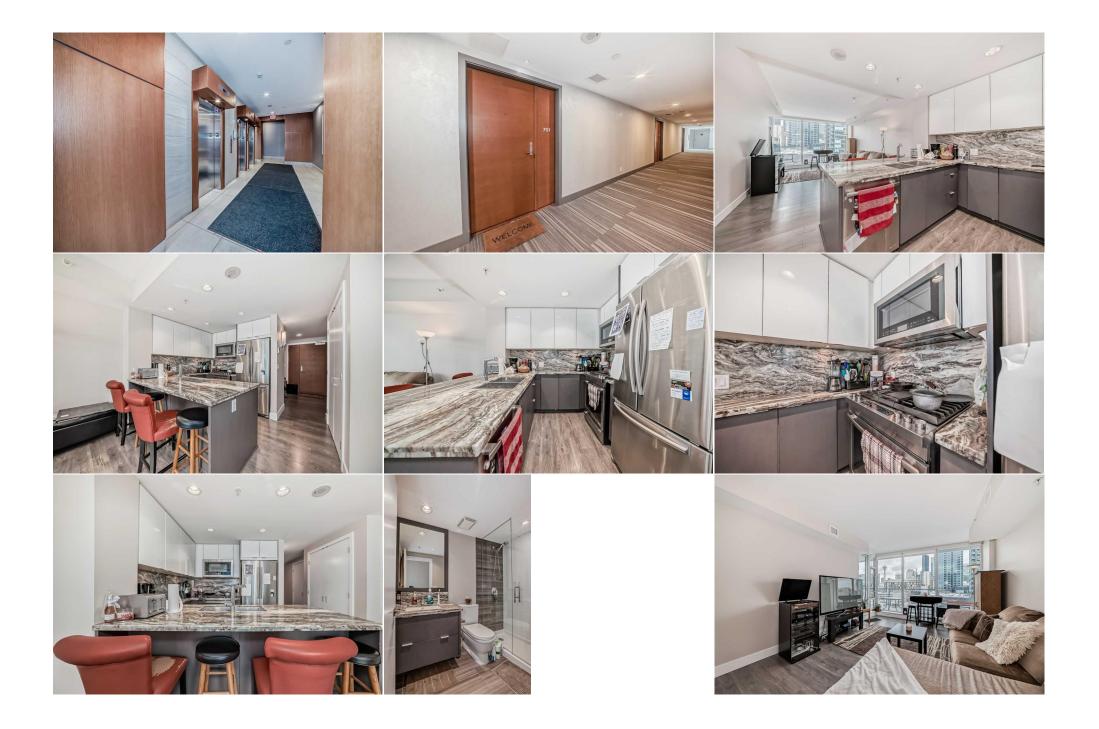

| <u>Room</u> | Level                                                                                        | Dimensions                                                                                                                                               | <u>Room</u>                                                                                                                                                  | Level                                                                                                                   | <u>Dimensions</u>                                                                                                                                                                                                                                                                           |
|-------------|----------------------------------------------------------------------------------------------|----------------------------------------------------------------------------------------------------------------------------------------------------------|--------------------------------------------------------------------------------------------------------------------------------------------------------------|-------------------------------------------------------------------------------------------------------------------------|---------------------------------------------------------------------------------------------------------------------------------------------------------------------------------------------------------------------------------------------------------------------------------------------|
| Laundry     | Main                                                                                         | 3`7" x 8`4"                                                                                                                                              | 3pc Bathroom                                                                                                                                                 | Main                                                                                                                    | 4`11" x 7`11"                                                                                                                                                                                                                                                                               |
| Den         | Main                                                                                         | 8`1" x 7`9"                                                                                                                                              | Bedroom                                                                                                                                                      | Main                                                                                                                    | 10`4" x 11`1"                                                                                                                                                                                                                                                                               |
| Entrance    | Main                                                                                         | 7`11" x 4`5"                                                                                                                                             | Bedroom - Primary                                                                                                                                            | Main                                                                                                                    | 12`8" x 9`4"                                                                                                                                                                                                                                                                                |
| Kitchen     | Main                                                                                         | 7`9" x 10`2"                                                                                                                                             | 4pc Bathroom                                                                                                                                                 | Main                                                                                                                    | 4`11" x 8`9"                                                                                                                                                                                                                                                                                |
| Dining Room | Main                                                                                         | 4`2" x 12`6"                                                                                                                                             | Walk-In Closet                                                                                                                                               | Main                                                                                                                    | 5`9" x 5`5"                                                                                                                                                                                                                                                                                 |
| Living Room | Main                                                                                         | 12`1" x 12`10"                                                                                                                                           | Balcony                                                                                                                                                      | Main                                                                                                                    | 9`3" x 20`1"                                                                                                                                                                                                                                                                                |
|             |                                                                                              |                                                                                                                                                          | Legal/Tax/Financial                                                                                                                                          |                                                                                                                         |                                                                                                                                                                                                                                                                                             |
| Condo Fee:  |                                                                                              | Title:                                                                                                                                                   |                                                                                                                                                              | Zoning:                                                                                                                 |                                                                                                                                                                                                                                                                                             |
| \$804       |                                                                                              | Fee Simple                                                                                                                                               |                                                                                                                                                              | CC-EMU                                                                                                                  |                                                                                                                                                                                                                                                                                             |
|             |                                                                                              | Fee Freg:                                                                                                                                                |                                                                                                                                                              |                                                                                                                         |                                                                                                                                                                                                                                                                                             |
|             |                                                                                              | Monthly                                                                                                                                                  |                                                                                                                                                              |                                                                                                                         |                                                                                                                                                                                                                                                                                             |
| Legal Desc: | 1512254                                                                                      | -                                                                                                                                                        |                                                                                                                                                              |                                                                                                                         |                                                                                                                                                                                                                                                                                             |
|             |                                                                                              |                                                                                                                                                          | Remarks                                                                                                                                                      |                                                                                                                         |                                                                                                                                                                                                                                                                                             |
| Pub Rmks:   | a contemporary inte<br>seamless open-conce<br>inspired kitchen is a<br>breakfast bar with se | rior adorned with sleek woodgrain f<br>ept layout effortlessly integrates th<br>culinary haven, boasting high-end<br>eating, ensuring culinary endeavors | floors, modern finishing, and expan<br>e living, dining, and kitchen areas,<br>stainless steel appliances, wrap-arc<br>s are a joyous affair. Retreat to the | sive floor-to-ceiling window<br>ideal for hosting gathering<br>und granite countertops /<br>serenity of the spacious be | bedroom, 2-bathroom plus den unit to explore<br>vs that bathe the space in natural light. The<br>s or unwinding after a bustling day. The chef-<br>backsplash, ample cabinet space, and a sizable<br>drooms, each offering plush carpeting,<br>usuite exudes modern sophistication with its |

abundant closet space, and expansive windows framing stunning views of the surrounding landscape. The primary ensuite exudes modern sophistication with its contemporary vanity, ample storage space, and large mirror. The main bathroom delights with granite countertops, luxurious walk-in shower featuring oversized glass doors. Evolution Condos offers an array of modern amenities including, state-of-the-art fitness center, saunas, concierge service, inviting party room, outdoor patio with barbecue area, an underground parking stall and a dedicated storage locker. Enjoy an ultimate urban lifestyle experience with access to a plethora of dining, shopping, and entertainment options outside your doorstep in the heart of the East Village, as well as scenic riverfront pathways, parks, and convenient public transit. Don't miss this opportunity to immerse yourself in luxury living at Evolution Condos. Contact us today to schedule a viewing and discover the unparalleled lifestyle that awaits you in Calgary's vibrant East Village.