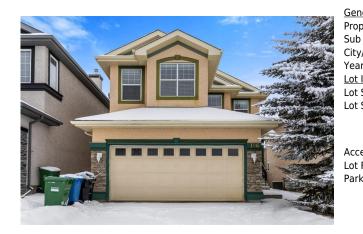

## 196 EVERWILLOW Green, Calgary T2Y 4V9

| MLS®#:  | A2120538 | Area:   | Evergreen | Listing<br>Date: | 04/06/24       | List Price: <b>\$699,900</b> |
|---------|----------|---------|-----------|------------------|----------------|------------------------------|
| Status: | Active   | County: | Calgary   | Change:          | -\$10k, 08-May | Association: Fort McMurray   |

| 1               |                                                                             |                                                                                 | DOM                                                                                                                                                                                  |                                                                                                                                                                                                                            |
|-----------------|-----------------------------------------------------------------------------|---------------------------------------------------------------------------------|--------------------------------------------------------------------------------------------------------------------------------------------------------------------------------------|----------------------------------------------------------------------------------------------------------------------------------------------------------------------------------------------------------------------------|
| Residential     |                                                                             |                                                                                 | 43                                                                                                                                                                                   |                                                                                                                                                                                                                            |
| Detached        |                                                                             |                                                                                 | <u>Layout</u>                                                                                                                                                                        |                                                                                                                                                                                                                            |
| Calgary         | Finished Floor Ar                                                           | ea                                                                              | Beds:                                                                                                                                                                                | 3 (3 )                                                                                                                                                                                                                     |
| 2004            | Abv Sqft:                                                                   | 1,692                                                                           | Baths:                                                                                                                                                                               | 2.5 (2 1)                                                                                                                                                                                                                  |
|                 | Low Sqft:                                                                   |                                                                                 | Style:                                                                                                                                                                               | 2 Storey                                                                                                                                                                                                                   |
| 3,799 sqft      | Ttl Sqft:                                                                   | 1,692                                                                           |                                                                                                                                                                                      |                                                                                                                                                                                                                            |
|                 |                                                                             |                                                                                 | Parking                                                                                                                                                                              |                                                                                                                                                                                                                            |
|                 |                                                                             |                                                                                 | Ttl Park:                                                                                                                                                                            | 4                                                                                                                                                                                                                          |
|                 |                                                                             |                                                                                 | Garage Sz:                                                                                                                                                                           | 2                                                                                                                                                                                                                          |
|                 |                                                                             |                                                                                 | 5                                                                                                                                                                                    |                                                                                                                                                                                                                            |
| Rectangular Lot | :                                                                           |                                                                                 |                                                                                                                                                                                      |                                                                                                                                                                                                                            |
| Double Garage   | Attached                                                                    |                                                                                 |                                                                                                                                                                                      |                                                                                                                                                                                                                            |
|                 | Residential<br>Detached<br>Calgary<br>2004<br>3,799 sqft<br>Rectangular Lot | Residential   Detached   Calgary Finished Floor Ar   2004 Abv Sqft:   Low Sqft: | Residential   Detached   Calgary Finished Floor Area   2004 Abv Sqft: 1,692   Low Sqft: 3,799 sqft Ttl Sqft: 1,692   Rectangular Lot Kettangular Lot Kettangular Lot Kettangular Lot | Residential 43   Detached Layout   Calgary Finished Floor Area Beds:   2004 Abv Sqft: 1,692 Baths:   Low Sqft: Style: Style:   3,799 sqft Ttl Sqft: 1,692   Parking<br>Ttl Park:<br>Garage Sz: Parking   Rectangular Lot V |