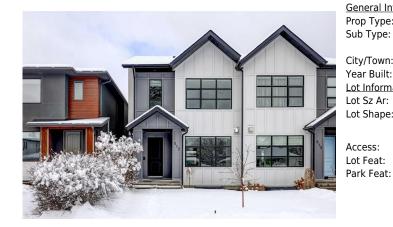

## 517 36 Street, Calgary T3C1P8

2pc Bathroom

4pc Bathroom

| MLS®#:  | A2120598 | Area:   | Spruce Cliff | Listing<br>Date: | 04/05/24       | List Price: <b>\$984,900</b> |
|---------|----------|---------|--------------|------------------|----------------|------------------------------|
| Status: | Active   | County: | Calgary      | Change:          | -\$14k, 01-May | Association: Fort McMurray   |

Main

Basement

| al Information |               |                   |               | DOM        |                       |
|----------------|---------------|-------------------|---------------|------------|-----------------------|
| ype:           | Residential   |                   |               | 44         |                       |
| ype:           | Semi Detached | (Half             | <u>Layout</u> |            |                       |
|                | Duplex)       | Finished Floor Ar | ea            | Beds:      | 4(31)                 |
| own:           | Calgary       | Abv Sqft:         | 1,960         | Baths:     | 3.5 (3 1)             |
| Built:         | 2021          | Low Sqft:         |               | Style:     | 2 Storey,Side by Side |
| formation      |               | Ttl Sqft:         | 1,960         |            |                       |
| Ar:            | 3,003 sqft    |                   |               | De alvia a |                       |
| ape:           |               |                   |               | Parking    | -                     |
| - F            |               |                   |               | Ttl Park:  | 2                     |
|                |               |                   |               | Garage Sz: | 2                     |
|                |               |                   |               |            |                       |