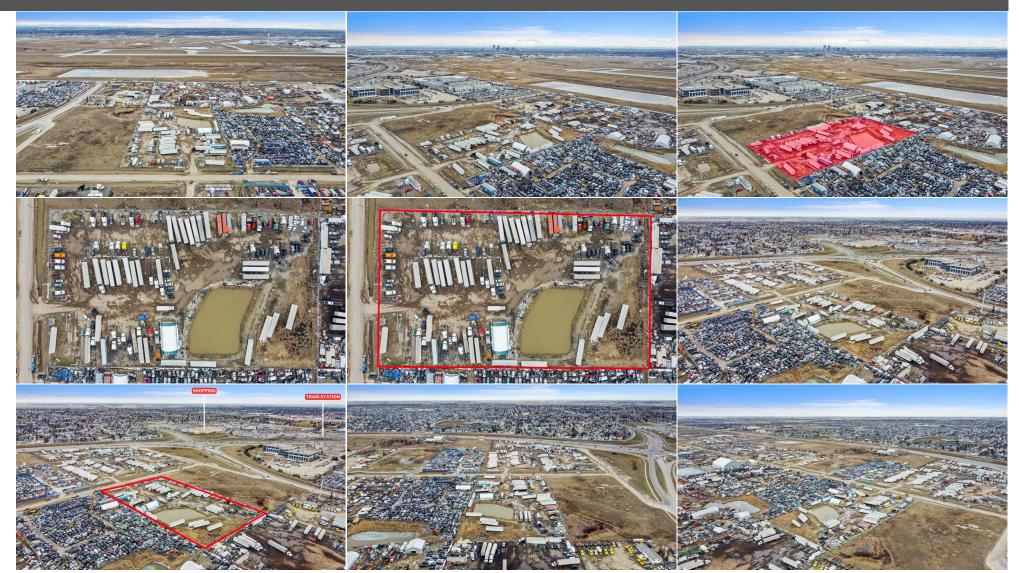

## 6915 40 Street, Calgary T3J 4H2

| MLS®#:                                                                            | A2120606 | Area:   | Saddleridge<br>Industrial                                | Listing<br>Date:                                                                                                                                     | 04/08/24 |                                                         | \$3,600,000                                                       |   |                                                                                        |                                                        |  |
|-----------------------------------------------------------------------------------|----------|---------|----------------------------------------------------------|------------------------------------------------------------------------------------------------------------------------------------------------------|----------|---------------------------------------------------------|-------------------------------------------------------------------|---|----------------------------------------------------------------------------------------|--------------------------------------------------------|--|
| Status:                                                                           | Active   | County: | Calgary                                                  | Change:                                                                                                                                              | None     | Associatio                                              | n: Fort McMurray                                                  |   |                                                                                        |                                                        |  |
|                                                                                   |          |         |                                                          | General Int<br>Prop Type:<br>Sub Type:<br>City/Town:<br>Year Built:<br>Lot Informa<br>Lot Sz Ar:<br>Lot Shape:<br>Access:<br>Lot Feat:<br>Park Feat: | ation    | Land<br>Industrial Land<br>Calgary<br>0<br>195,323 sqft | <u>Finished Floor Area</u><br>Abv Sqft:<br>Low Sqft:<br>Ttl Sqft: | 0 | DOM<br>41<br>Layout<br>Beds:<br>Baths:<br>Style:<br>Parking<br>Ttl Park:<br>Garage Sz: | 0<br>0.0 (0 0)<br>0                                    |  |
|                                                                                   |          |         |                                                          |                                                                                                                                                      |          | Utilities and Feature                                   | S                                                                 |   |                                                                                        |                                                        |  |
| Roof:<br>Heating:<br>Sewer:<br>Ext Feat:<br>Kitchen Ap<br>Int Feat:<br>Utilities: | opl:     |         | Construction:<br>Flooring:<br>Water Source:<br>Fnd/Bsmt: |                                                                                                                                                      |          |                                                         |                                                                   |   |                                                                                        |                                                        |  |
| oundes:                                                                           |          |         |                                                          |                                                                                                                                                      |          | Room Information                                        |                                                                   |   |                                                                                        |                                                        |  |
| <u>Room</u>                                                                       |          | Level   |                                                          | Dimension                                                                                                                                            | <u>S</u> | <u>Room</u><br>Legal/Tax/Financial                      | <u>Room</u><br>Legal/Tax/Financial                                |   | Dim                                                                                    | Dimensions                                             |  |
| Title:<br><b>Fee Simp</b><br>Legal Dese                                           |          | 2474JK  |                                                          | Zoning:<br>I-O                                                                                                                                       |          | Remarks                                                 |                                                                   |   |                                                                                        |                                                        |  |
| Pub Rmks<br>Inclusions<br>Property L                                              | :        |         | - MULTIPLE ACCESS F                                      |                                                                                                                                                      |          |                                                         |                                                                   |   |                                                                                        | nd storage areas - CLOSE T<br>NL NE AND STONEY TRAIL N |  |