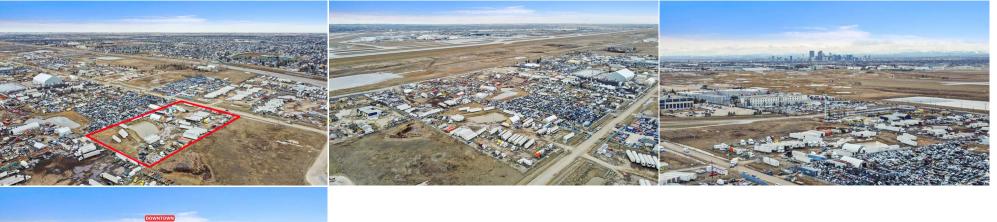

## 6915 40 Street, Calgary T3J 4H2

| MLS®#:                                                                            | A2120606 | Area:   | Saddleridge<br>Industrial                                | Listing<br>Date:                                                                                                                                     | 04/08/24 |                                                         | \$3,600,000                                                       |   |                                                                                        |                                                        |  |
|-----------------------------------------------------------------------------------|----------|---------|----------------------------------------------------------|------------------------------------------------------------------------------------------------------------------------------------------------------|----------|---------------------------------------------------------|-------------------------------------------------------------------|---|----------------------------------------------------------------------------------------|--------------------------------------------------------|--|
| Status:                                                                           | Active   | County: | Calgary                                                  | Change:                                                                                                                                              | None     | Associatio                                              | n: Fort McMurray                                                  |   |                                                                                        |                                                        |  |
|                                                                                   |          |         |                                                          | General Int<br>Prop Type:<br>Sub Type:<br>City/Town:<br>Year Built:<br>Lot Informa<br>Lot Sz Ar:<br>Lot Shape:<br>Access:<br>Lot Feat:<br>Park Feat: | ation    | Land<br>Industrial Land<br>Calgary<br>0<br>195,323 sqft | <u>Finished Floor Area</u><br>Abv Sqft:<br>Low Sqft:<br>Ttl Sqft: | 0 | DOM<br>41<br>Layout<br>Beds:<br>Baths:<br>Style:<br>Parking<br>Ttl Park:<br>Garage Sz: | 0<br>0.0 (0 0)<br>0                                    |  |
|                                                                                   |          |         |                                                          |                                                                                                                                                      |          | Utilities and Feature                                   | S                                                                 |   |                                                                                        |                                                        |  |
| Roof:<br>Heating:<br>Sewer:<br>Ext Feat:<br>Kitchen Ap<br>Int Feat:<br>Utilities: | opl:     |         | Construction:<br>Flooring:<br>Water Source:<br>Fnd/Bsmt: |                                                                                                                                                      |          |                                                         |                                                                   |   |                                                                                        |                                                        |  |
| oundes:                                                                           |          |         |                                                          |                                                                                                                                                      |          | Room Information                                        |                                                                   |   |                                                                                        |                                                        |  |
| <u>Room</u>                                                                       |          | Level   |                                                          | Dimension                                                                                                                                            | <u>S</u> | <u>Room</u><br>Legal/Tax/Financial                      | <u>Room</u><br>Legal/Tax/Financial                                |   | Dim                                                                                    | Dimensions                                             |  |
| Title:<br><b>Fee Simp</b><br>Legal Dese                                           |          | 2474JK  |                                                          | Zoning:<br>I-O                                                                                                                                       |          | Remarks                                                 |                                                                   |   |                                                                                        |                                                        |  |
| Pub Rmks<br>Inclusions<br>Property L                                              | :        |         | - MULTIPLE ACCESS F                                      |                                                                                                                                                      |          |                                                         |                                                                   |   |                                                                                        | nd storage areas - CLOSE T<br>NL NE AND STONEY TRAIL N |  |