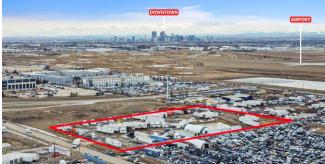

## 6915 40 Street, Calgary T3J 4H2

| MLS®#:                                                                            | A2120606 | Area:   | Saddleridge<br>Industrial                                | Listing<br>Date:                                                                                                                                     | 04/08/24 |                                                         | \$3,600,000                                                       |   |                                                                                        |                                                        |  |
|-----------------------------------------------------------------------------------|----------|---------|----------------------------------------------------------|------------------------------------------------------------------------------------------------------------------------------------------------------|----------|---------------------------------------------------------|-------------------------------------------------------------------|---|----------------------------------------------------------------------------------------|--------------------------------------------------------|--|
| Status:                                                                           | Active   | County: | Calgary                                                  | Change:                                                                                                                                              | None     | Associatio                                              | n: Fort McMurray                                                  |   |                                                                                        |                                                        |  |
|                                                                                   |          |         |                                                          | General Int<br>Prop Type:<br>Sub Type:<br>City/Town:<br>Year Built:<br>Lot Informa<br>Lot Sz Ar:<br>Lot Shape:<br>Access:<br>Lot Feat:<br>Park Feat: | ation    | Land<br>Industrial Land<br>Calgary<br>0<br>195,323 sqft | <u>Finished Floor Area</u><br>Abv Sqft:<br>Low Sqft:<br>Ttl Sqft: | 0 | DOM<br>41<br>Layout<br>Beds:<br>Baths:<br>Style:<br>Parking<br>Ttl Park:<br>Garage Sz: | 0<br>0.0 (0 0)<br>0                                    |  |
|                                                                                   |          |         |                                                          |                                                                                                                                                      |          | Utilities and Feature                                   | S                                                                 |   |                                                                                        |                                                        |  |
| Roof:<br>Heating:<br>Sewer:<br>Ext Feat:<br>Kitchen Ap<br>Int Feat:<br>Utilities: | opl:     |         | Construction:<br>Flooring:<br>Water Source:<br>Fnd/Bsmt: |                                                                                                                                                      |          |                                                         |                                                                   |   |                                                                                        |                                                        |  |
| oundes:                                                                           |          |         |                                                          |                                                                                                                                                      |          | Room Information                                        |                                                                   |   |                                                                                        |                                                        |  |
| <u>Room</u>                                                                       |          | Level   |                                                          | Dimension                                                                                                                                            | <u>S</u> | <u>Room</u><br>Legal/Tax/Financial                      | <u>Room</u><br>Legal/Tax/Financial                                |   | Dim                                                                                    | Dimensions                                             |  |
| Title:<br><b>Fee Simp</b><br>Legal Dese                                           |          | 2474JK  |                                                          | Zoning:<br>I-O                                                                                                                                       |          | Remarks                                                 |                                                                   |   |                                                                                        |                                                        |  |
| Pub Rmks<br>Inclusions<br>Property L                                              | :        |         | - MULTIPLE ACCESS F                                      |                                                                                                                                                      |          |                                                         |                                                                   |   |                                                                                        | nd storage areas - CLOSE T<br>NL NE AND STONEY TRAIL N |  |