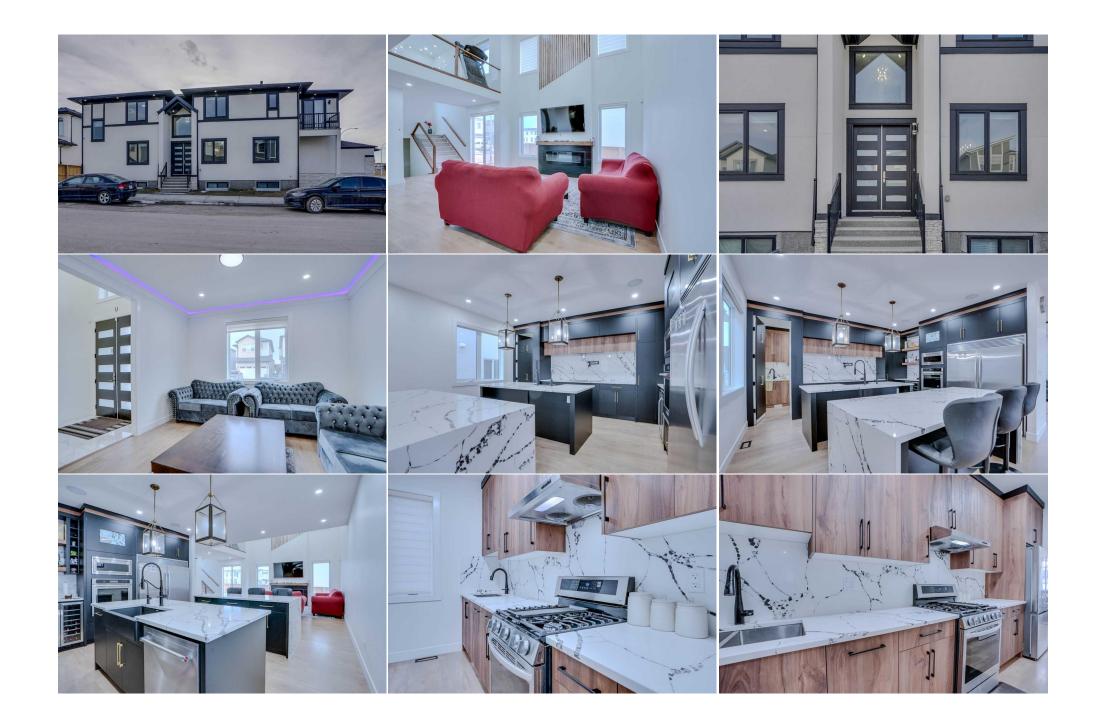

| Mud Room<br>Living Room<br>Bedroom<br>3pc Ensuite bath<br>Kitchen With Eating Area<br>Bedroom<br>3pc Ensuite bath<br>Furnace/Utility Room | Main<br>Main<br>Main<br>Basement<br>Basement<br>Basement<br>Basement                                                                                                                                                                                                                                                                                                                                                                                                                                                                                                                                                                                                                                                                                                                                                                                                                                                                                                                                                                                                                                                                                                                                                                                                                                                                                                                                                                                                                                                                                                                                                                                                                                                                                                                                                                                                                                                                                                                                                                                                                                                           | 8`9" x 7`9"<br>18`7" x 15`10"<br>10`11" x 13`3"<br>7`10" x 4`11"<br>8`6" x 15`3"<br>10`2" x 11`10"<br>7`11" x 4`11"<br>6`6" x 11`1" | Dining Room<br>Family Room<br>Walk-In Closet<br>Entrance<br>Living Room<br>Walk-In Closet<br>Laundry | Main<br>Main<br>Main<br>Basement<br>Basement<br>Basement | 11`7" x 8`11"<br>11`9" x 12`4"<br>4`9" x 7`8"<br>7`2" x 8`2"<br>13`4" x 14`6"<br>6`1" x 4`8"<br>3`5" x 10`3"<br>18`2" x 15`4" |  |  |
|-------------------------------------------------------------------------------------------------------------------------------------------|--------------------------------------------------------------------------------------------------------------------------------------------------------------------------------------------------------------------------------------------------------------------------------------------------------------------------------------------------------------------------------------------------------------------------------------------------------------------------------------------------------------------------------------------------------------------------------------------------------------------------------------------------------------------------------------------------------------------------------------------------------------------------------------------------------------------------------------------------------------------------------------------------------------------------------------------------------------------------------------------------------------------------------------------------------------------------------------------------------------------------------------------------------------------------------------------------------------------------------------------------------------------------------------------------------------------------------------------------------------------------------------------------------------------------------------------------------------------------------------------------------------------------------------------------------------------------------------------------------------------------------------------------------------------------------------------------------------------------------------------------------------------------------------------------------------------------------------------------------------------------------------------------------------------------------------------------------------------------------------------------------------------------------------------------------------------------------------------------------------------------------|-------------------------------------------------------------------------------------------------------------------------------------|------------------------------------------------------------------------------------------------------|----------------------------------------------------------|-------------------------------------------------------------------------------------------------------------------------------|--|--|
| Bedroom                                                                                                                                   | Basement                                                                                                                                                                                                                                                                                                                                                                                                                                                                                                                                                                                                                                                                                                                                                                                                                                                                                                                                                                                                                                                                                                                                                                                                                                                                                                                                                                                                                                                                                                                                                                                                                                                                                                                                                                                                                                                                                                                                                                                                                                                                                                                       | 12`6" x 11`6"                                                                                                                       | Living/Dining Room Con<br>Bedroom                                                                    | Basement                                                 | 10 2 X 15 4<br>15`5" X 9`3"                                                                                                   |  |  |
| 3pc Bathroom                                                                                                                              | Basement                                                                                                                                                                                                                                                                                                                                                                                                                                                                                                                                                                                                                                                                                                                                                                                                                                                                                                                                                                                                                                                                                                                                                                                                                                                                                                                                                                                                                                                                                                                                                                                                                                                                                                                                                                                                                                                                                                                                                                                                                                                                                                                       | 4`10" x 8`6"                                                                                                                        | Bonus Room                                                                                           | Second                                                   | 5`7" x 4`11"                                                                                                                  |  |  |
|                                                                                                                                           | Legal/Tax/Financial                                                                                                                                                                                                                                                                                                                                                                                                                                                                                                                                                                                                                                                                                                                                                                                                                                                                                                                                                                                                                                                                                                                                                                                                                                                                                                                                                                                                                                                                                                                                                                                                                                                                                                                                                                                                                                                                                                                                                                                                                                                                                                            |                                                                                                                                     |                                                                                                      |                                                          |                                                                                                                               |  |  |
| Title:                                                                                                                                    |                                                                                                                                                                                                                                                                                                                                                                                                                                                                                                                                                                                                                                                                                                                                                                                                                                                                                                                                                                                                                                                                                                                                                                                                                                                                                                                                                                                                                                                                                                                                                                                                                                                                                                                                                                                                                                                                                                                                                                                                                                                                                                                                | Zoning:                                                                                                                             |                                                                                                      |                                                          |                                                                                                                               |  |  |
| Fee Simple                                                                                                                                |                                                                                                                                                                                                                                                                                                                                                                                                                                                                                                                                                                                                                                                                                                                                                                                                                                                                                                                                                                                                                                                                                                                                                                                                                                                                                                                                                                                                                                                                                                                                                                                                                                                                                                                                                                                                                                                                                                                                                                                                                                                                                                                                | R-G                                                                                                                                 |                                                                                                      |                                                          |                                                                                                                               |  |  |
| Legal Desc:                                                                                                                               | 2210120                                                                                                                                                                                                                                                                                                                                                                                                                                                                                                                                                                                                                                                                                                                                                                                                                                                                                                                                                                                                                                                                                                                                                                                                                                                                                                                                                                                                                                                                                                                                                                                                                                                                                                                                                                                                                                                                                                                                                                                                                                                                                                                        |                                                                                                                                     |                                                                                                      |                                                          |                                                                                                                               |  |  |
|                                                                                                                                           |                                                                                                                                                                                                                                                                                                                                                                                                                                                                                                                                                                                                                                                                                                                                                                                                                                                                                                                                                                                                                                                                                                                                                                                                                                                                                                                                                                                                                                                                                                                                                                                                                                                                                                                                                                                                                                                                                                                                                                                                                                                                                                                                |                                                                                                                                     | Remarks                                                                                              |                                                          |                                                                                                                               |  |  |
| Pub Rmks:<br>Inclusions:<br>Property Listed By:                                                                                           | Experience the pinnacle of luxury living in this nearly new triple-garage detached home situated in the esteemed community of Saddleridge. This CORNER LOT residence is a true showcase of modern design and craftsmanship, making it an exceptional investment opportunity. The home boasts an impressive 8 BEDROOMS AND 6 WASHROOMS, complete with a centralized vacuum system for added convenience. Upon entering through the grand double doors, you're welcomed into an open-concept layout seamlessly blending the HIGH-CEILING living room, dining area, family room. The kitchen, equipped with state-of-the-art technology, is a chef's dream and includes a separate spice kitchen discreetly accessed through a hidden door. The kitchen comes equipped with all high-end appliances and 48-inch-wide refrigerator. The MAIN FLOOR also features a BEDROOM with a walk-in closet featuring exquisite cabinet work and a 3-piece WASHROOM. Walking upstairs, you'll appreciate the elegant glass railing that accentuates the upscale finish of the home. The primary bedroom is adorned with it's double doors entrance and also boasts a walk-in closet and a lavish 5-piece ensuite washroom that showcases a luxurious 10 mil glass shower and Jacuzzi tub. TWO MASTER BEDROOMS feature their own walk-in closets and 3-piece WASHROOM. Walking upstairs, you'll with sink. The property boasts the added convenience of two separate furnaces and a soft water system, ensuring optimal comfort and functionality throughout the home. The property also includes one LEGAL BASEMENT SUITE and one illegal basement suite, each with 9-foot ceilings and their own set of appliances, including a microwave hood fan, glass-top electric stove, and refrigerator. Both basements have their own separate laundry. The property is located within walking distance to bus stop, K-12 grade Gobind Sarvar School, 5 minutes drive to Saddletown train station and 12 minutes drive to Cross Iron Mills, Airport and Costco. Don't miss this extraordinary opportunity to experience unparalleled luxury and comf |                                                                                                                                     |                                                                                                      |                                                          |                                                                                                                               |  |  |