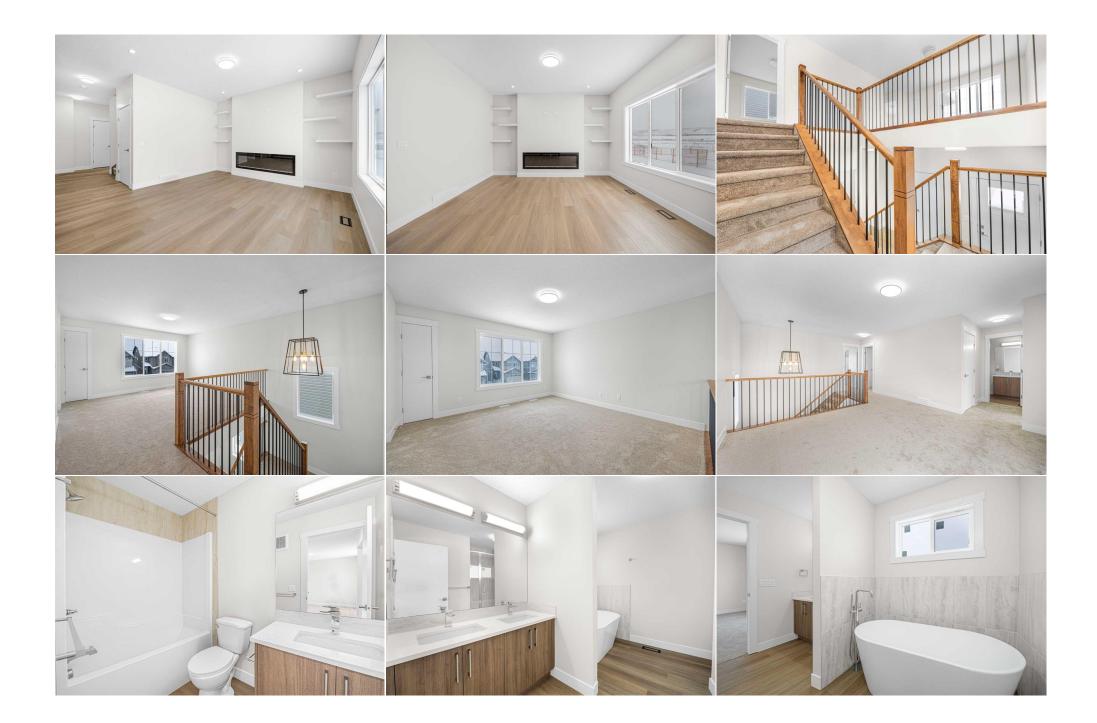

|                                    |                                                                                                                                                                                                                                                                                                                                                                                                                                                                                                                                                                                                                                                                                                                                                                                                                                |                   | Room Information    |       |               |  |  |
|------------------------------------|--------------------------------------------------------------------------------------------------------------------------------------------------------------------------------------------------------------------------------------------------------------------------------------------------------------------------------------------------------------------------------------------------------------------------------------------------------------------------------------------------------------------------------------------------------------------------------------------------------------------------------------------------------------------------------------------------------------------------------------------------------------------------------------------------------------------------------|-------------------|---------------------|-------|---------------|--|--|
| Room                               | Level                                                                                                                                                                                                                                                                                                                                                                                                                                                                                                                                                                                                                                                                                                                                                                                                                          | <u>Dimensions</u> | <u>Room</u>         | Level | Dimensions    |  |  |
| 2pc Bathroom                       | Main                                                                                                                                                                                                                                                                                                                                                                                                                                                                                                                                                                                                                                                                                                                                                                                                                           | 5`0" x 5`6"       | Dining Room         | Main  | 11`7" x 10`6" |  |  |
| Foyer                              | Main                                                                                                                                                                                                                                                                                                                                                                                                                                                                                                                                                                                                                                                                                                                                                                                                                           | 14`2" x 5`9"      | Kitchen             | Main  | 11`7" x 8`6"  |  |  |
| Living Room                        | Main                                                                                                                                                                                                                                                                                                                                                                                                                                                                                                                                                                                                                                                                                                                                                                                                                           | 13`6" x 13`3"     | Mud Room            | Main  | 10`8" x 5`9"  |  |  |
| 4pc Bathroom                       | Upper                                                                                                                                                                                                                                                                                                                                                                                                                                                                                                                                                                                                                                                                                                                                                                                                                          | 5`0" x 8`8"       | 5pc Ensuite bath    | Upper | 11`2" x 10`1" |  |  |
| Bedroom                            | Upper                                                                                                                                                                                                                                                                                                                                                                                                                                                                                                                                                                                                                                                                                                                                                                                                                          | 11`2" x 10`0"     | Bedroom             | Upper | 11`2" x 11`0" |  |  |
| Family Room                        | Upper                                                                                                                                                                                                                                                                                                                                                                                                                                                                                                                                                                                                                                                                                                                                                                                                                          | 13`8" x 13`5"     | Bedroom - Primary   | Upper | 13`8" x 13`5" |  |  |
| -                                  |                                                                                                                                                                                                                                                                                                                                                                                                                                                                                                                                                                                                                                                                                                                                                                                                                                |                   | Legal/Tax/Financial |       |               |  |  |
| Title:                             |                                                                                                                                                                                                                                                                                                                                                                                                                                                                                                                                                                                                                                                                                                                                                                                                                                | Zoning:           |                     |       |               |  |  |
| Fee Simple                         |                                                                                                                                                                                                                                                                                                                                                                                                                                                                                                                                                                                                                                                                                                                                                                                                                                | R-LD              |                     |       |               |  |  |
| Legal Desc:                        | 2210392                                                                                                                                                                                                                                                                                                                                                                                                                                                                                                                                                                                                                                                                                                                                                                                                                        |                   |                     |       |               |  |  |
|                                    |                                                                                                                                                                                                                                                                                                                                                                                                                                                                                                                                                                                                                                                                                                                                                                                                                                |                   | Remarks             |       |               |  |  |
| Pub Rmks:                          | PRE-CONSTRUCTION   SIDE ENTRANCE   MUD ROOM   BACKS ON TO GREEN SPACE/FUTURE SCHOOL   Introducing your brand new home in Heartland THAT YOU DON'T<br>WANT TO MISS! Enjoy the open floor plan with options for an extended fireplace. The kitchen features a central island and a walk-through pantry that leads to the<br>mudroom. Upstairs, you'll find two bedrooms, a big family room, a lovely primary suite complete with a walk-in closet, a 5pc bath with options for a freestanding<br>tub and a custom shower. The upper level also has a big family room and another 4pc bath. The unfinished basement with 3 WINDOWS and a yard provides endless<br>opportunities. Located in Heartland with parks, pathways, amenities, and easy highway 1A access. Don't miss this chance to live in comfort and style! Book your |                   |                     |       |               |  |  |
| Inclusions:<br>Property Listed By: | showing today to discover why Living in Cochrane is Loving where you Live!<br>Buyer can take applicances OR \$3,000 credit to upgrade at Coast Appliances<br>Royal LePage Benchmark                                                                                                                                                                                                                                                                                                                                                                                                                                                                                                                                                                                                                                            |                   |                     |       |               |  |  |