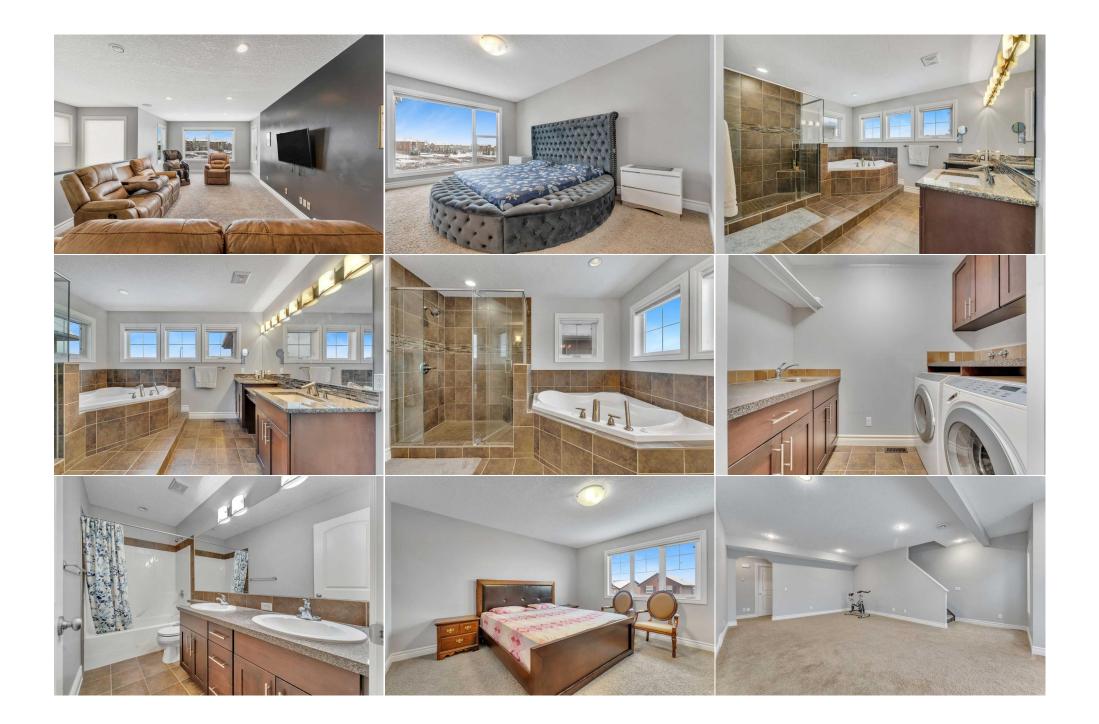

| Legal/Tax/Financial                             |                                                                                                                                                                                                                                                                                                                                                                                                                                                                                                                                                                                                                                                                                                                                                                                                                                                                                                                                                                                                                                                                                                                                                                                                                                                                                                                                                               |  |  |  |  |  |
|-------------------------------------------------|---------------------------------------------------------------------------------------------------------------------------------------------------------------------------------------------------------------------------------------------------------------------------------------------------------------------------------------------------------------------------------------------------------------------------------------------------------------------------------------------------------------------------------------------------------------------------------------------------------------------------------------------------------------------------------------------------------------------------------------------------------------------------------------------------------------------------------------------------------------------------------------------------------------------------------------------------------------------------------------------------------------------------------------------------------------------------------------------------------------------------------------------------------------------------------------------------------------------------------------------------------------------------------------------------------------------------------------------------------------|--|--|--|--|--|
| Title:<br><b>Fee Simple</b><br>Legal Desc:      | Zoning:<br>R-1<br>0910314                                                                                                                                                                                                                                                                                                                                                                                                                                                                                                                                                                                                                                                                                                                                                                                                                                                                                                                                                                                                                                                                                                                                                                                                                                                                                                                                     |  |  |  |  |  |
|                                                 | Remarks                                                                                                                                                                                                                                                                                                                                                                                                                                                                                                                                                                                                                                                                                                                                                                                                                                                                                                                                                                                                                                                                                                                                                                                                                                                                                                                                                       |  |  |  |  |  |
| Pub Rmks:<br>Inclusions:<br>Property Listed By: | WALKOUT + GREENSPACE + LUXURY FINISHES. Welcome to 50 Sage Hill Way, where luxury meets lifestyle. Fully upgraded house with finished WALKOUT basement<br>boasting over 3600 sqft of total living space. Main floor comes with two living areas with double sided fireplace. Kitchen is a chef's dream comes with HIGH END<br>BUILT-IN appliances, induction cooktop, and 11 FEET WIDE CENTER ISLAND. Dual tone cabinets are of superior quality and provides a lots of storage with deep pull<br>out drawers. Enjoy the scenic RAVINE views from your living/dining area with oversize windows. Step outside to enjoy BBQ with your family and friends on a full<br>width vinyl deck with glass railing. This is truly a masterpiece. Upstairs you have bonus area with inbuilt speakers and sound proof walls perfect for family movie<br>night. Three generous size bedrooms with WICs, spa master suite, laundry room with sink and cabinets. Basement is fully finished with with massive rec room, two<br>additional bedrooms, sunroom and concrete patio. Oversize garage is fully insulated and heated. House comes with central air conditioning unit. No expense spared<br>when building this masterpiece. Excellent workmanship and meticulously maintained. Do not miss your opportunity, contact today to book your showing!<br>NA<br>eXp Realty |  |  |  |  |  |