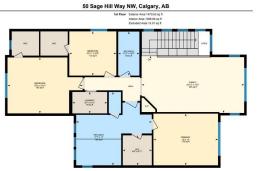

Utilities and Features

| Deef            | Acabalt Chinala                                     |                                     | Construction                    |                                                                                                                 |                      |  |  |  |  |
|-----------------|-----------------------------------------------------|-------------------------------------|---------------------------------|-----------------------------------------------------------------------------------------------------------------|----------------------|--|--|--|--|
| Roof:           | Asphalt Shingle<br>Central,Fireplace(s),Natural Gas |                                     |                                 | Construction:<br><b>Mixed</b><br>Flooring:<br><b>Carpet,Ceramic Tile,Hardwood</b><br>Water Source:<br>Fnd/Bsmt: |                      |  |  |  |  |
| Heating:        | Central, Fireplace(S), Natural Gas                  |                                     |                                 |                                                                                                                 |                      |  |  |  |  |
| Sewer:          |                                                     |                                     | 5                               |                                                                                                                 |                      |  |  |  |  |
| Ext Feat:       | Balcony,Private Yard                                |                                     | • •                             |                                                                                                                 |                      |  |  |  |  |
|                 |                                                     |                                     |                                 |                                                                                                                 |                      |  |  |  |  |
|                 |                                                     |                                     | -                               |                                                                                                                 |                      |  |  |  |  |
|                 | Piling(s),Poured Concrete                           |                                     |                                 |                                                                                                                 |                      |  |  |  |  |
| Kitchen Appl:   | Built-In Oven,Central                               | Air Conditioner, Dishwasher, Induct | on Cooktop,Microwave,Range Hood | l,Refrigerator,Washer/Dryer,                                                                                    | Washer/Dryer Stacked |  |  |  |  |
| Int Feat:       | Crown Molding,Quart                                 | Crown Molding, Quartz Counters      |                                 |                                                                                                                 |                      |  |  |  |  |
| Utilities:      |                                                     |                                     |                                 |                                                                                                                 |                      |  |  |  |  |
|                 | Room Information                                    |                                     |                                 |                                                                                                                 |                      |  |  |  |  |
| Room            | Level                                               | Dimensions                          | Room                            | Level                                                                                                           | Dimensions           |  |  |  |  |
| Dining Room     | Main                                                | 12`10" x 8`0"                       | Family Room                     | Main                                                                                                            | 11`5" x 17`0"        |  |  |  |  |
| Family Room     | Second                                              | 13`2" x 23`10"                      | Bedroom - Primary               | Second                                                                                                          | 12`0" x 15`0"        |  |  |  |  |
| Bedroom         | Second                                              | 12`11" x 17`5"                      | 5pc Ensuite bath                | Second                                                                                                          | 17`0" x 17`7"        |  |  |  |  |
| Bedroom         | Second                                              | 10`3" x 10`11"                      | Bedroom                         | Basement                                                                                                        | 11`1" x 17`7"        |  |  |  |  |
| Bedroom         | Basement                                            | 12`9" x 12`5"                       | 4pc Bathroom                    | Basement                                                                                                        | 4`9" x 8`7"          |  |  |  |  |
| 5pc Bathroom    | Second                                              | 10`2" x 4`11"                       | 2pc Bathroom                    | Main                                                                                                            | 4`8" x 4`6"          |  |  |  |  |
| Sunroom/Solariu |                                                     | 10`9" x 14`8"                       | Kitchen                         | Main                                                                                                            | 14`0" x 19`7"        |  |  |  |  |
|                 |                                                     |                                     |                                 | -                                                                                                               |                      |  |  |  |  |

## TO VIEW THIS PROPERTY WITH AN A-TEAM BUYER'S AGENT PLEASE CONTACT (587) 700-7123

50 Sage Hill Way NW, Calgary, AB Main Flor Exterior Area 109721 to R Interior Area 109726 or R Exterior Area 109786 or R