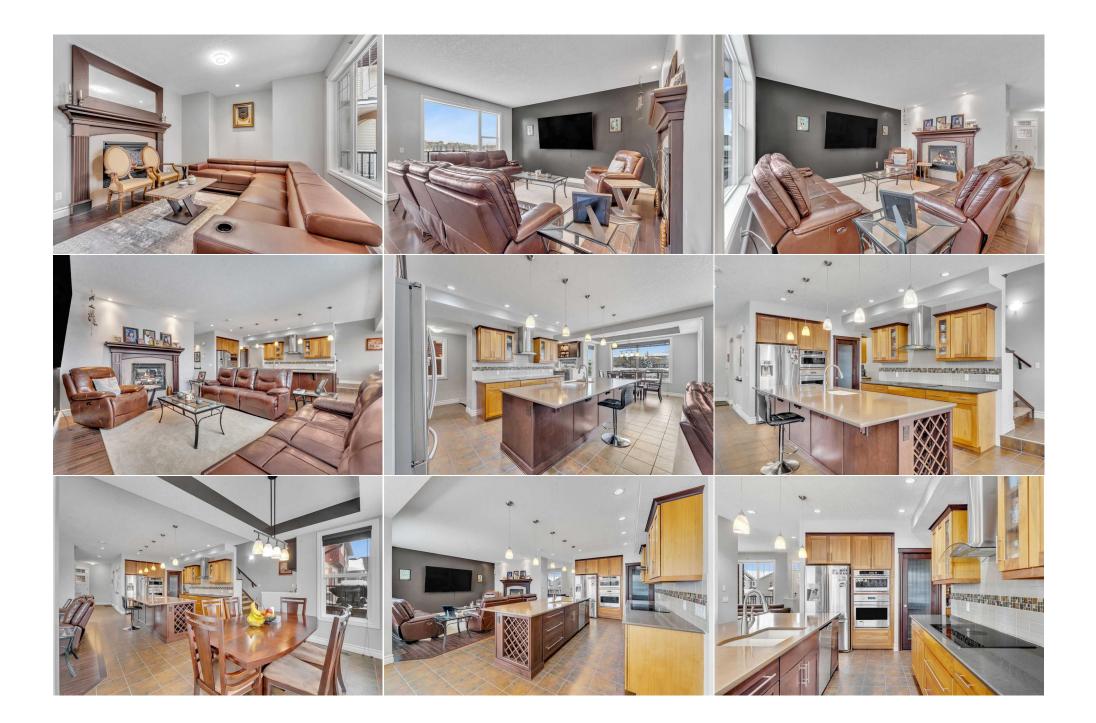

| Legal/Tax/Financial                             |                                                                                                                                                                                                                                                                                                                                                                                                                                                                                                                                                                                                                                                                                                                                                                                                                                                                                                                                                                                                                                                                                                                                                                                                                                                                                                                                                               |  |  |  |  |  |
|-------------------------------------------------|---------------------------------------------------------------------------------------------------------------------------------------------------------------------------------------------------------------------------------------------------------------------------------------------------------------------------------------------------------------------------------------------------------------------------------------------------------------------------------------------------------------------------------------------------------------------------------------------------------------------------------------------------------------------------------------------------------------------------------------------------------------------------------------------------------------------------------------------------------------------------------------------------------------------------------------------------------------------------------------------------------------------------------------------------------------------------------------------------------------------------------------------------------------------------------------------------------------------------------------------------------------------------------------------------------------------------------------------------------------|--|--|--|--|--|
| Title:<br><b>Fee Simple</b><br>Legal Desc:      | Zoning:<br>R-1<br>0910314                                                                                                                                                                                                                                                                                                                                                                                                                                                                                                                                                                                                                                                                                                                                                                                                                                                                                                                                                                                                                                                                                                                                                                                                                                                                                                                                     |  |  |  |  |  |
|                                                 | Remarks                                                                                                                                                                                                                                                                                                                                                                                                                                                                                                                                                                                                                                                                                                                                                                                                                                                                                                                                                                                                                                                                                                                                                                                                                                                                                                                                                       |  |  |  |  |  |
| Pub Rmks:<br>Inclusions:<br>Property Listed By: | WALKOUT + GREENSPACE + LUXURY FINISHES. Welcome to 50 Sage Hill Way, where luxury meets lifestyle. Fully upgraded house with finished WALKOUT basement<br>boasting over 3600 sqft of total living space. Main floor comes with two living areas with double sided fireplace. Kitchen is a chef's dream comes with HIGH END<br>BUILT-IN appliances, induction cooktop, and 11 FEET WIDE CENTER ISLAND. Dual tone cabinets are of superior quality and provides a lots of storage with deep pull<br>out drawers. Enjoy the scenic RAVINE views from your living/dining area with oversize windows. Step outside to enjoy BBQ with your family and friends on a full<br>width vinyl deck with glass railing. This is truly a masterpiece. Upstairs you have bonus area with inbuilt speakers and sound proof walls perfect for family movie<br>night. Three generous size bedrooms with WICs, spa master suite, laundry room with sink and cabinets. Basement is fully finished with with massive rec room, two<br>additional bedrooms, sunroom and concrete patio. Oversize garage is fully insulated and heated. House comes with central air conditioning unit. No expense spared<br>when building this masterpiece. Excellent workmanship and meticulously maintained. Do not miss your opportunity, contact today to book your showing!<br>NA<br>eXp Realty |  |  |  |  |  |