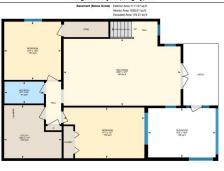

Utilities and Features

| Deef            | Acabalt Chinala                                     |                                     | Construction                    |                                                                                                                 |                      |  |  |  |  |
|-----------------|-----------------------------------------------------|-------------------------------------|---------------------------------|-----------------------------------------------------------------------------------------------------------------|----------------------|--|--|--|--|
| Roof:           | Asphalt Shingle<br>Central,Fireplace(s),Natural Gas |                                     |                                 | Construction:<br><b>Mixed</b><br>Flooring:<br><b>Carpet,Ceramic Tile,Hardwood</b><br>Water Source:<br>Fnd/Bsmt: |                      |  |  |  |  |
| Heating:        | Central, Fireplace(S), Natural Gas                  |                                     |                                 |                                                                                                                 |                      |  |  |  |  |
| Sewer:          |                                                     |                                     | 5                               |                                                                                                                 |                      |  |  |  |  |
| Ext Feat:       | Balcony,Private Yard                                |                                     | • •                             |                                                                                                                 |                      |  |  |  |  |
|                 |                                                     |                                     |                                 |                                                                                                                 |                      |  |  |  |  |
|                 |                                                     |                                     | -                               |                                                                                                                 |                      |  |  |  |  |
|                 | Piling(s),Poured Concrete                           |                                     |                                 |                                                                                                                 |                      |  |  |  |  |
| Kitchen Appl:   | Built-In Oven,Central                               | Air Conditioner, Dishwasher, Induct | on Cooktop,Microwave,Range Hood | l,Refrigerator,Washer/Dryer,                                                                                    | Washer/Dryer Stacked |  |  |  |  |
| Int Feat:       | Crown Molding,Quart                                 | Crown Molding, Quartz Counters      |                                 |                                                                                                                 |                      |  |  |  |  |
| Utilities:      |                                                     |                                     |                                 |                                                                                                                 |                      |  |  |  |  |
|                 | Room Information                                    |                                     |                                 |                                                                                                                 |                      |  |  |  |  |
| Room            | Level                                               | Dimensions                          | Room                            | Level                                                                                                           | Dimensions           |  |  |  |  |
| Dining Room     | Main                                                | 12`10" x 8`0"                       | Family Room                     | Main                                                                                                            | 11`5" x 17`0"        |  |  |  |  |
| Family Room     | Second                                              | 13`2" x 23`10"                      | Bedroom - Primary               | Second                                                                                                          | 12`0" x 15`0"        |  |  |  |  |
| Bedroom         | Second                                              | 12`11" x 17`5"                      | 5pc Ensuite bath                | Second                                                                                                          | 17`0" x 17`7"        |  |  |  |  |
| Bedroom         | Second                                              | 10`3" x 10`11"                      | Bedroom                         | Basement                                                                                                        | 11`1" x 17`7"        |  |  |  |  |
| Bedroom         | Basement                                            | 12`9" x 12`5"                       | 4pc Bathroom                    | Basement                                                                                                        | 4`9" x 8`7"          |  |  |  |  |
| 5pc Bathroom    | Second                                              | 10`2" x 4`11"                       | 2pc Bathroom                    | Main                                                                                                            | 4`8" x 4`6"          |  |  |  |  |
| Sunroom/Solariu |                                                     | 10`9" x 14`8"                       | Kitchen                         | Main                                                                                                            | 14`0" x 19`7"        |  |  |  |  |
|                 |                                                     |                                     |                                 | -                                                                                                               |                      |  |  |  |  |

| Legal/Tax/Financial                             |                                                                                                                                                                                                                                                                                                                                                                                                                                                                                                                                                                                                                                                                                                                                                                                                                                                                                                                                                                                                                                                                                                                                                                                                                                                                                                                                                               |  |  |  |  |  |
|-------------------------------------------------|---------------------------------------------------------------------------------------------------------------------------------------------------------------------------------------------------------------------------------------------------------------------------------------------------------------------------------------------------------------------------------------------------------------------------------------------------------------------------------------------------------------------------------------------------------------------------------------------------------------------------------------------------------------------------------------------------------------------------------------------------------------------------------------------------------------------------------------------------------------------------------------------------------------------------------------------------------------------------------------------------------------------------------------------------------------------------------------------------------------------------------------------------------------------------------------------------------------------------------------------------------------------------------------------------------------------------------------------------------------|--|--|--|--|--|
| Title:<br><b>Fee Simple</b><br>Legal Desc:      | Zoning:<br>R-1<br>0910314                                                                                                                                                                                                                                                                                                                                                                                                                                                                                                                                                                                                                                                                                                                                                                                                                                                                                                                                                                                                                                                                                                                                                                                                                                                                                                                                     |  |  |  |  |  |
|                                                 | Remarks                                                                                                                                                                                                                                                                                                                                                                                                                                                                                                                                                                                                                                                                                                                                                                                                                                                                                                                                                                                                                                                                                                                                                                                                                                                                                                                                                       |  |  |  |  |  |
| Pub Rmks:<br>Inclusions:<br>Property Listed By: | WALKOUT + GREENSPACE + LUXURY FINISHES. Welcome to 50 Sage Hill Way, where luxury meets lifestyle. Fully upgraded house with finished WALKOUT basement<br>boasting over 3600 sqft of total living space. Main floor comes with two living areas with double sided fireplace. Kitchen is a chef's dream comes with HIGH END<br>BUILT-IN appliances, induction cooktop, and 11 FEET WIDE CENTER ISLAND. Dual tone cabinets are of superior quality and provides a lots of storage with deep pull<br>out drawers. Enjoy the scenic RAVINE views from your living/dining area with oversize windows. Step outside to enjoy BBQ with your family and friends on a full<br>width vinyl deck with glass railing. This is truly a masterpiece. Upstairs you have bonus area with inbuilt speakers and sound proof walls perfect for family movie<br>night. Three generous size bedrooms with WICs, spa master suite, laundry room with sink and cabinets. Basement is fully finished with with massive rec room, two<br>additional bedrooms, sunroom and concrete patio. Oversize garage is fully insulated and heated. House comes with central air conditioning unit. No expense spared<br>when building this masterpiece. Excellent workmanship and meticulously maintained. Do not miss your opportunity, contact today to book your showing!<br>NA<br>eXp Realty |  |  |  |  |  |