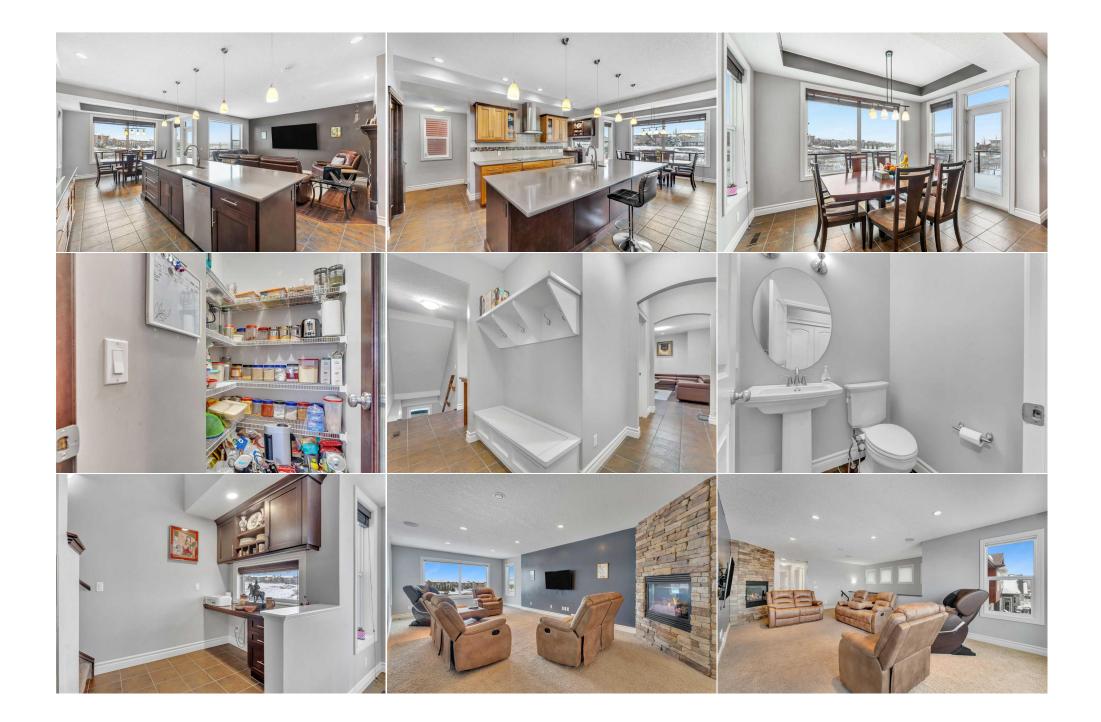

| Legal/Tax/Financial                             |                                                                                                                                                                                                                                                                                                                                                                                                                                                                                                                                                                                                                                                                                                                                                                                                                                                                                                                                                                                                                                                                                                                                                                                                                                                                                                                                                               |  |  |  |  |  |
|-------------------------------------------------|---------------------------------------------------------------------------------------------------------------------------------------------------------------------------------------------------------------------------------------------------------------------------------------------------------------------------------------------------------------------------------------------------------------------------------------------------------------------------------------------------------------------------------------------------------------------------------------------------------------------------------------------------------------------------------------------------------------------------------------------------------------------------------------------------------------------------------------------------------------------------------------------------------------------------------------------------------------------------------------------------------------------------------------------------------------------------------------------------------------------------------------------------------------------------------------------------------------------------------------------------------------------------------------------------------------------------------------------------------------|--|--|--|--|--|
| Title:<br><b>Fee Simple</b><br>Legal Desc:      | Zoning:<br>R-1<br>0910314                                                                                                                                                                                                                                                                                                                                                                                                                                                                                                                                                                                                                                                                                                                                                                                                                                                                                                                                                                                                                                                                                                                                                                                                                                                                                                                                     |  |  |  |  |  |
|                                                 | Remarks                                                                                                                                                                                                                                                                                                                                                                                                                                                                                                                                                                                                                                                                                                                                                                                                                                                                                                                                                                                                                                                                                                                                                                                                                                                                                                                                                       |  |  |  |  |  |
| Pub Rmks:<br>Inclusions:<br>Property Listed By: | WALKOUT + GREENSPACE + LUXURY FINISHES. Welcome to 50 Sage Hill Way, where luxury meets lifestyle. Fully upgraded house with finished WALKOUT basement<br>boasting over 3600 sqft of total living space. Main floor comes with two living areas with double sided fireplace. Kitchen is a chef's dream comes with HIGH END<br>BUILT-IN appliances, induction cooktop, and 11 FEET WIDE CENTER ISLAND. Dual tone cabinets are of superior quality and provides a lots of storage with deep pull<br>out drawers. Enjoy the scenic RAVINE views from your living/dining area with oversize windows. Step outside to enjoy BBQ with your family and friends on a full<br>width vinyl deck with glass railing. This is truly a masterpiece. Upstairs you have bonus area with inbuilt speakers and sound proof walls perfect for family movie<br>night. Three generous size bedrooms with WICs, spa master suite, laundry room with sink and cabinets. Basement is fully finished with with massive rec room, two<br>additional bedrooms, sunroom and concrete patio. Oversize garage is fully insulated and heated. House comes with central air conditioning unit. No expense spared<br>when building this masterpiece. Excellent workmanship and meticulously maintained. Do not miss your opportunity, contact today to book your showing!<br>NA<br>eXp Realty |  |  |  |  |  |