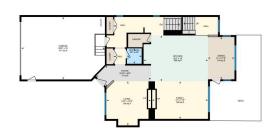

## TO VIEW THIS PROPERTY WITH AN A-TEAM BUYER'S AGENT PLEASE CONTACT (587) 700-7123

50 Sage Hill Way NW, Calgary, AB Main Flor Exterior Area 109721 to R Interior Area 109726 or R Exterior Area 109786 or R