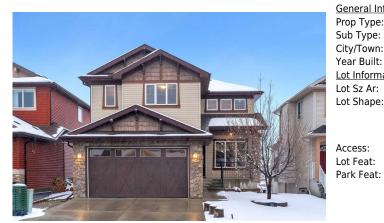

## 50 SAGE HILL Way, Calgary T3R 0H5

| MLS®#:  | A2120644 | Area:   | Sage Hill | Listing<br>Date: | 04/05/24      | List Price: <b>\$976,000</b> |
|---------|----------|---------|-----------|------------------|---------------|------------------------------|
| Status: | Active   | County: | Calgary   | Change:          | -\$9k, 17-May | Association: Fort McMurray   |

| eneral Information    |                                     |                   |                     | DOM                   |                       |    |
|-----------------------|-------------------------------------|-------------------|---------------------|-----------------------|-----------------------|----|
| rop Type:             | Residential                         |                   |                     | 44                    |                       |    |
| ub Type:              | Detached                            |                   |                     | <u>Layout</u>         |                       |    |
| ity/Town:             | Calgary                             | Finished Floor Ar | ea                  | Beds:                 | 5 (3 2 )              |    |
| ear Built:            | 2010                                | Abv Sqft:         | 2,657               | Baths:                | 3.5 (3 1)             |    |
| ot Information        |                                     | Low Sqft:         |                     | Style:                | 2 Storey              |    |
| ot Sz Ar:             | 4,596 sqft                          | Ttl Sqft:         | 2,657               |                       |                       |    |
| ot Shape:             |                                     |                   |                     | Parking               |                       |    |
|                       |                                     |                   |                     | Ttl Park:             | 4                     |    |
|                       |                                     |                   |                     | Garage Sz:            | 2                     |    |
| ccess:                |                                     |                   |                     |                       |                       |    |
| ot Feat:<br>ark Feat: | Backs on to Parl<br>Double Garage / |                   | onmental Reserve,No | Neighbours Behind,Lan | dscaped,Rectangular L | ot |

| Legal/Tax/Financial                             |                                                                                                                                                                                                                                                                                                                                                                                                                                                                                                                                                                                                                                                                                                                                                                                                                                                                                                                                                                                                                                                                                                                                                                                                                                                                                                                                                               |  |  |  |  |  |
|-------------------------------------------------|---------------------------------------------------------------------------------------------------------------------------------------------------------------------------------------------------------------------------------------------------------------------------------------------------------------------------------------------------------------------------------------------------------------------------------------------------------------------------------------------------------------------------------------------------------------------------------------------------------------------------------------------------------------------------------------------------------------------------------------------------------------------------------------------------------------------------------------------------------------------------------------------------------------------------------------------------------------------------------------------------------------------------------------------------------------------------------------------------------------------------------------------------------------------------------------------------------------------------------------------------------------------------------------------------------------------------------------------------------------|--|--|--|--|--|
| Title:<br><b>Fee Simple</b><br>Legal Desc:      | Zoning:<br>R-1<br>0910314                                                                                                                                                                                                                                                                                                                                                                                                                                                                                                                                                                                                                                                                                                                                                                                                                                                                                                                                                                                                                                                                                                                                                                                                                                                                                                                                     |  |  |  |  |  |
|                                                 | Remarks                                                                                                                                                                                                                                                                                                                                                                                                                                                                                                                                                                                                                                                                                                                                                                                                                                                                                                                                                                                                                                                                                                                                                                                                                                                                                                                                                       |  |  |  |  |  |
| Pub Rmks:<br>Inclusions:<br>Property Listed By: | WALKOUT + GREENSPACE + LUXURY FINISHES. Welcome to 50 Sage Hill Way, where luxury meets lifestyle. Fully upgraded house with finished WALKOUT basement<br>boasting over 3600 sqft of total living space. Main floor comes with two living areas with double sided fireplace. Kitchen is a chef's dream comes with HIGH END<br>BUILT-IN appliances, induction cooktop, and 11 FEET WIDE CENTER ISLAND. Dual tone cabinets are of superior quality and provides a lots of storage with deep pull<br>out drawers. Enjoy the scenic RAVINE views from your living/dining area with oversize windows. Step outside to enjoy BBQ with your family and friends on a full<br>width vinyl deck with glass railing. This is truly a masterpiece. Upstairs you have bonus area with inbuilt speakers and sound proof walls perfect for family movie<br>night. Three generous size bedrooms with WICs, spa master suite, laundry room with sink and cabinets. Basement is fully finished with with massive rec room, two<br>additional bedrooms, sunroom and concrete patio. Oversize garage is fully insulated and heated. House comes with central air conditioning unit. No expense spared<br>when building this masterpiece. Excellent workmanship and meticulously maintained. Do not miss your opportunity, contact today to book your showing!<br>NA<br>eXp Realty |  |  |  |  |  |