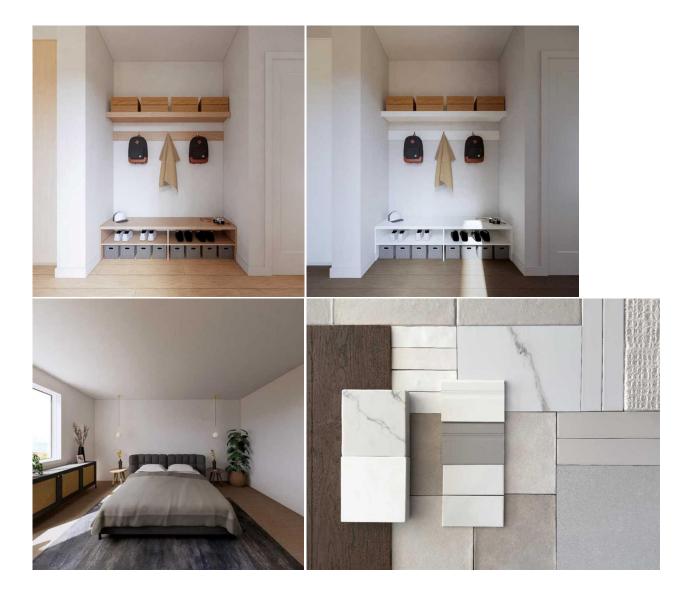

Utilities:

| -                                               |                                                                                                                                                                                                                                                                                                                                                                                 | <b>D</b>                                                                                                                                                                                                                                                                                                                                                                                                                                                                                                                             | Room Information                                                                                                                                                                                                                                                                                                                                                                                                                                                                                                |                                                                                                                                                                                                                                                                                                                                                                                                              | <b>.</b>                                                                                                                                                                                                                                                                                                                                                                                                                                                                                                                                                                                                                                            |
|-------------------------------------------------|---------------------------------------------------------------------------------------------------------------------------------------------------------------------------------------------------------------------------------------------------------------------------------------------------------------------------------------------------------------------------------|--------------------------------------------------------------------------------------------------------------------------------------------------------------------------------------------------------------------------------------------------------------------------------------------------------------------------------------------------------------------------------------------------------------------------------------------------------------------------------------------------------------------------------------|-----------------------------------------------------------------------------------------------------------------------------------------------------------------------------------------------------------------------------------------------------------------------------------------------------------------------------------------------------------------------------------------------------------------------------------------------------------------------------------------------------------------|--------------------------------------------------------------------------------------------------------------------------------------------------------------------------------------------------------------------------------------------------------------------------------------------------------------------------------------------------------------------------------------------------------------|-----------------------------------------------------------------------------------------------------------------------------------------------------------------------------------------------------------------------------------------------------------------------------------------------------------------------------------------------------------------------------------------------------------------------------------------------------------------------------------------------------------------------------------------------------------------------------------------------------------------------------------------------------|
| Room                                            | Level                                                                                                                                                                                                                                                                                                                                                                           | Dimensions                                                                                                                                                                                                                                                                                                                                                                                                                                                                                                                           | Room                                                                                                                                                                                                                                                                                                                                                                                                                                                                                                            | Level                                                                                                                                                                                                                                                                                                                                                                                                        | Dimensions                                                                                                                                                                                                                                                                                                                                                                                                                                                                                                                                                                                                                                          |
| Furnace/Utility Room                            | Basement                                                                                                                                                                                                                                                                                                                                                                        | 9`8" x 23`2"                                                                                                                                                                                                                                                                                                                                                                                                                                                                                                                         | Bedroom                                                                                                                                                                                                                                                                                                                                                                                                                                                                                                         | Basement                                                                                                                                                                                                                                                                                                                                                                                                     | 11`6" x 13`3"                                                                                                                                                                                                                                                                                                                                                                                                                                                                                                                                                                                                                                       |
| 3pc Bathroom                                    | Basement                                                                                                                                                                                                                                                                                                                                                                        | 10`6" x 5`6"                                                                                                                                                                                                                                                                                                                                                                                                                                                                                                                         | Living Room                                                                                                                                                                                                                                                                                                                                                                                                                                                                                                     | Basement                                                                                                                                                                                                                                                                                                                                                                                                     | 13`10" x 14`7"                                                                                                                                                                                                                                                                                                                                                                                                                                                                                                                                                                                                                                      |
| Other                                           | Basement                                                                                                                                                                                                                                                                                                                                                                        | 7`10" x 10`7"                                                                                                                                                                                                                                                                                                                                                                                                                                                                                                                        | 2pc Bathroom                                                                                                                                                                                                                                                                                                                                                                                                                                                                                                    | Main                                                                                                                                                                                                                                                                                                                                                                                                         | 7`1" x 3`2"                                                                                                                                                                                                                                                                                                                                                                                                                                                                                                                                                                                                                                         |
| Mud Room                                        | Main                                                                                                                                                                                                                                                                                                                                                                            | 7`1" x 9`9"                                                                                                                                                                                                                                                                                                                                                                                                                                                                                                                          | Living Room                                                                                                                                                                                                                                                                                                                                                                                                                                                                                                     | Main                                                                                                                                                                                                                                                                                                                                                                                                         | 22`11" x 16`2"                                                                                                                                                                                                                                                                                                                                                                                                                                                                                                                                                                                                                                      |
| Kitchen                                         | Main                                                                                                                                                                                                                                                                                                                                                                            | 18`2" x 20`3"                                                                                                                                                                                                                                                                                                                                                                                                                                                                                                                        | Dining Room                                                                                                                                                                                                                                                                                                                                                                                                                                                                                                     | Suite                                                                                                                                                                                                                                                                                                                                                                                                        | 13`8" x 10`10"                                                                                                                                                                                                                                                                                                                                                                                                                                                                                                                                                                                                                                      |
| Foyer                                           | Main                                                                                                                                                                                                                                                                                                                                                                            | 6`6" x 11`2"                                                                                                                                                                                                                                                                                                                                                                                                                                                                                                                         | Walk-In Closet                                                                                                                                                                                                                                                                                                                                                                                                                                                                                                  | Upper                                                                                                                                                                                                                                                                                                                                                                                                        | 7`1" x 13`8"                                                                                                                                                                                                                                                                                                                                                                                                                                                                                                                                                                                                                                        |
| 5pc Ensuite bath                                | Upper                                                                                                                                                                                                                                                                                                                                                                           | 10`7" x 12`10"                                                                                                                                                                                                                                                                                                                                                                                                                                                                                                                       | Bedroom - Primary                                                                                                                                                                                                                                                                                                                                                                                                                                                                                               | Upper                                                                                                                                                                                                                                                                                                                                                                                                        | 11`10" x 16`2"                                                                                                                                                                                                                                                                                                                                                                                                                                                                                                                                                                                                                                      |
| Laundry                                         | Upper                                                                                                                                                                                                                                                                                                                                                                           | 11`7" x 6`6"                                                                                                                                                                                                                                                                                                                                                                                                                                                                                                                         | 4pc Bathroom                                                                                                                                                                                                                                                                                                                                                                                                                                                                                                    | Upper                                                                                                                                                                                                                                                                                                                                                                                                        | 6`3" x 11`0"                                                                                                                                                                                                                                                                                                                                                                                                                                                                                                                                                                                                                                        |
| Bedroom                                         | Upper                                                                                                                                                                                                                                                                                                                                                                           | 11`7" x 11`6"                                                                                                                                                                                                                                                                                                                                                                                                                                                                                                                        | Bedroom                                                                                                                                                                                                                                                                                                                                                                                                                                                                                                         | Upper                                                                                                                                                                                                                                                                                                                                                                                                        | 11`7" x 11`6"                                                                                                                                                                                                                                                                                                                                                                                                                                                                                                                                                                                                                                       |
| Game Room                                       | Basement                                                                                                                                                                                                                                                                                                                                                                        | 12`3" x 8`0"                                                                                                                                                                                                                                                                                                                                                                                                                                                                                                                         | Storage                                                                                                                                                                                                                                                                                                                                                                                                                                                                                                         | Main                                                                                                                                                                                                                                                                                                                                                                                                         | 10`11" x 5`2"                                                                                                                                                                                                                                                                                                                                                                                                                                                                                                                                                                                                                                       |
| Bonus Room                                      | Second                                                                                                                                                                                                                                                                                                                                                                          | 15`0" x 16`9"                                                                                                                                                                                                                                                                                                                                                                                                                                                                                                                        |                                                                                                                                                                                                                                                                                                                                                                                                                                                                                                                 |                                                                                                                                                                                                                                                                                                                                                                                                              |                                                                                                                                                                                                                                                                                                                                                                                                                                                                                                                                                                                                                                                     |
|                                                 |                                                                                                                                                                                                                                                                                                                                                                                 |                                                                                                                                                                                                                                                                                                                                                                                                                                                                                                                                      | Legal/Tax/Financial                                                                                                                                                                                                                                                                                                                                                                                                                                                                                             |                                                                                                                                                                                                                                                                                                                                                                                                              |                                                                                                                                                                                                                                                                                                                                                                                                                                                                                                                                                                                                                                                     |
| Title:                                          |                                                                                                                                                                                                                                                                                                                                                                                 | Zoning:                                                                                                                                                                                                                                                                                                                                                                                                                                                                                                                              |                                                                                                                                                                                                                                                                                                                                                                                                                                                                                                                 |                                                                                                                                                                                                                                                                                                                                                                                                              |                                                                                                                                                                                                                                                                                                                                                                                                                                                                                                                                                                                                                                                     |
| Fee Simple                                      |                                                                                                                                                                                                                                                                                                                                                                                 | DC                                                                                                                                                                                                                                                                                                                                                                                                                                                                                                                                   |                                                                                                                                                                                                                                                                                                                                                                                                                                                                                                                 |                                                                                                                                                                                                                                                                                                                                                                                                              |                                                                                                                                                                                                                                                                                                                                                                                                                                                                                                                                                                                                                                                     |
| Legal Desc:                                     | 2011437                                                                                                                                                                                                                                                                                                                                                                         |                                                                                                                                                                                                                                                                                                                                                                                                                                                                                                                                      |                                                                                                                                                                                                                                                                                                                                                                                                                                                                                                                 |                                                                                                                                                                                                                                                                                                                                                                                                              |                                                                                                                                                                                                                                                                                                                                                                                                                                                                                                                                                                                                                                                     |
|                                                 |                                                                                                                                                                                                                                                                                                                                                                                 |                                                                                                                                                                                                                                                                                                                                                                                                                                                                                                                                      |                                                                                                                                                                                                                                                                                                                                                                                                                                                                                                                 |                                                                                                                                                                                                                                                                                                                                                                                                              |                                                                                                                                                                                                                                                                                                                                                                                                                                                                                                                                                                                                                                                     |
|                                                 |                                                                                                                                                                                                                                                                                                                                                                                 |                                                                                                                                                                                                                                                                                                                                                                                                                                                                                                                                      | Remarks                                                                                                                                                                                                                                                                                                                                                                                                                                                                                                         |                                                                                                                                                                                                                                                                                                                                                                                                              |                                                                                                                                                                                                                                                                                                                                                                                                                                                                                                                                                                                                                                                     |
| Pub Rmks:                                       | 4180sqft in total inclu-<br>all remaining floors. A<br>appliance package, do<br>countertops on the isla<br>in items from the gara<br>The second level featu<br>to the third level wher<br>sized walk-in closet, a<br>also have the option to<br>cozy guest bedroom a<br>sleek exterior design i<br>vinyl fencing. This pro<br>deserve. This home wi<br>ultimate in refined livi | ding a spacious fully developed ba<br>t the heart of this open plan home<br>ve-tail drawers and beautiful quar<br>and to name just a few. Additional<br>ge. 4 generous bedrooms with 3.5<br>ares 2 spacious bedrooms with wal<br>re the primary bedroom spoils you<br>sizeable den and a luxurious 5-pie<br>o upgrade to the comfort of heated<br>and a flex room that doubles as a 55<br>mpresses the eye and features a g<br>perty is a rare gem that combines                                                                     | nner-city community of Currie! This<br>sement. Step inside and you will be<br>is a gorgeous spacious kitchen ma<br>tz countertops. Choose from a varie<br>ly, there is a convenient pantry off<br>bathrooms in a functional open-pla<br>k-in closets, and a 4-piece bathroor<br>with vaulted ceilings, adding a tou<br>the ensuite. Pamper yourself in the<br>d bathroom floors. The basement is<br>th bedroom. You can host guests in<br>generous detached double garage a<br>modern Scandinavian aesthetics w | e greeted by 10ft high ceiling<br>de for entertaining with a de<br>ety of upgrade options includ<br>the kitchen and a storage ro<br>an layout offers flexible living<br>m in addition to a bonus/sitti<br>ch of grandeur to your privat<br>ensuite, complete with a do<br>a haven of relaxation and en<br>comfort and style, or enjoy<br>and fully landscaped front an<br>ith practicality. It offers a life | ly 3200sqft above grade and approximately<br>gs on the main level and 9ft high ceilings on<br>signer panel-ready Fisher & Paykel<br>ding a Miele appliance package and waterfa<br>om off the mudroom making it easy to bring<br>g that will suit a variety of different buyers.<br>ng room and laundry room. Make your way<br>ce sanctuary. Here you'll find a generously<br>uble vanity, shower and standalone tub. You<br>tertainment and features a movie room, a<br>some quality time with your loved ones. The<br>d backyard with quality low maintenance<br>estyle of luxury and comfort that you<br>ance to make it yours and experience the |
| Pub Rmks:<br>Inclusions:<br>Property Listed By: | 4180sqft in total inclu-<br>all remaining floors. A<br>appliance package, do<br>countertops on the isla<br>in items from the gara<br>The second level featu<br>to the third level wher<br>sized walk-in closet, a<br>also have the option to<br>cozy guest bedroom al<br>sleek exterior design i<br>vinyl fencing. This pro<br>deserve. This home wi                            | ding a spacious fully developed ba<br>t the heart of this open plan home<br>ve-tail drawers and beautiful quar<br>and to name just a few. Additional<br>ge. 4 generous bedrooms with 3.5<br>ares 2 spacious bedrooms with wal<br>the primary bedroom spoils you<br>sizeable den and a luxurious 5-pie<br>o upgrade to the comfort of heated<br>and a flex room that doubles as a 55<br>mpresses the eye and features a g<br>perty is a rare gem that combines<br>Il commence construction soon win<br>ng. Photos are representative. | nner-city community of Currie! This<br>sement. Step inside and you will be<br>is a gorgeous spacious kitchen ma<br>tz countertops. Choose from a varie<br>ly, there is a convenient pantry off<br>bathrooms in a functional open-pla<br>k-in closets, and a 4-piece bathroor<br>with vaulted ceilings, adding a tou<br>the ensuite. Pamper yourself in the<br>d bathroom floors. The basement is<br>th bedroom. You can host guests in<br>generous detached double garage a<br>modern Scandinavian aesthetics w | e greeted by 10ft high ceiling<br>de for entertaining with a de<br>ety of upgrade options includ<br>the kitchen and a storage ro<br>an layout offers flexible living<br>m in addition to a bonus/sitti<br>ch of grandeur to your privat<br>ensuite, complete with a do<br>a haven of relaxation and en<br>comfort and style, or enjoy<br>and fully landscaped front an<br>ith practicality. It offers a life | is on the main level and 9ft high ceilings on<br>signer panel-ready Fisher & Paykel<br>ding a Miele appliance package and waterfa<br>om off the mudroom making it easy to bring<br>g that will suit a variety of different buyers.<br>Ing room and laundry room. Make your way<br>te sanctuary. Here you'll find a generously<br>uble vanity, shower and standalone tub. You<br>intertainment and features a movie room, a<br>some quality time with your loved ones. The<br>d backyard with quality low maintenance<br>estyle of luxury and comfort that you                                                                                       |