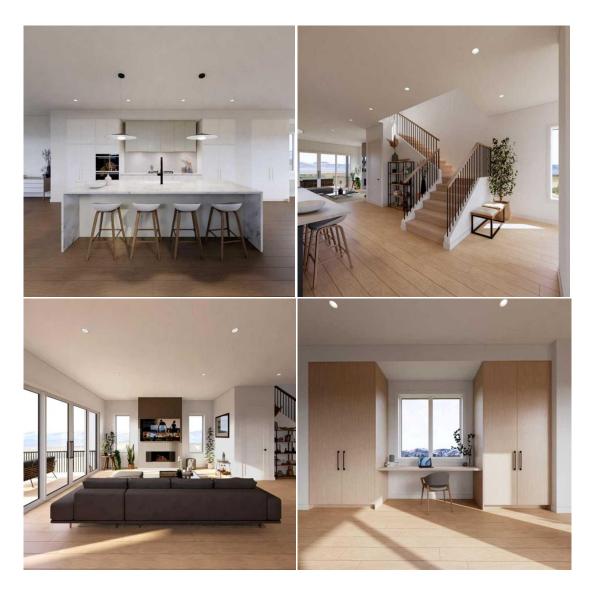

Utilities:

| -                                               |                                                                                                                                                                                                                                                                                                                                                                                 | <b>D</b>                                                                                                                                                                                                                                                                                                                                                                                                                                                                                                                             | Room Information                                                                                                                                                                                                                                                                                                                                                                                                                                                                                                |                                                                                                                                                                                                                                                                                                                                                                                                              | <b>.</b>                                                                                                                                                                                                                                                                                                                                                                                                                                                                                                                                                                                                                                            |
|-------------------------------------------------|---------------------------------------------------------------------------------------------------------------------------------------------------------------------------------------------------------------------------------------------------------------------------------------------------------------------------------------------------------------------------------|--------------------------------------------------------------------------------------------------------------------------------------------------------------------------------------------------------------------------------------------------------------------------------------------------------------------------------------------------------------------------------------------------------------------------------------------------------------------------------------------------------------------------------------|-----------------------------------------------------------------------------------------------------------------------------------------------------------------------------------------------------------------------------------------------------------------------------------------------------------------------------------------------------------------------------------------------------------------------------------------------------------------------------------------------------------------|--------------------------------------------------------------------------------------------------------------------------------------------------------------------------------------------------------------------------------------------------------------------------------------------------------------------------------------------------------------------------------------------------------------|-----------------------------------------------------------------------------------------------------------------------------------------------------------------------------------------------------------------------------------------------------------------------------------------------------------------------------------------------------------------------------------------------------------------------------------------------------------------------------------------------------------------------------------------------------------------------------------------------------------------------------------------------------|
| Room                                            | Level                                                                                                                                                                                                                                                                                                                                                                           | Dimensions                                                                                                                                                                                                                                                                                                                                                                                                                                                                                                                           | Room                                                                                                                                                                                                                                                                                                                                                                                                                                                                                                            | Level                                                                                                                                                                                                                                                                                                                                                                                                        | Dimensions                                                                                                                                                                                                                                                                                                                                                                                                                                                                                                                                                                                                                                          |
| Furnace/Utility Room                            | Basement                                                                                                                                                                                                                                                                                                                                                                        | 9`8" x 23`2"                                                                                                                                                                                                                                                                                                                                                                                                                                                                                                                         | Bedroom                                                                                                                                                                                                                                                                                                                                                                                                                                                                                                         | Basement                                                                                                                                                                                                                                                                                                                                                                                                     | 11`6" x 13`3"                                                                                                                                                                                                                                                                                                                                                                                                                                                                                                                                                                                                                                       |
| 3pc Bathroom                                    | Basement                                                                                                                                                                                                                                                                                                                                                                        | 10`6" x 5`6"                                                                                                                                                                                                                                                                                                                                                                                                                                                                                                                         | Living Room                                                                                                                                                                                                                                                                                                                                                                                                                                                                                                     | Basement                                                                                                                                                                                                                                                                                                                                                                                                     | 13`10" x 14`7"                                                                                                                                                                                                                                                                                                                                                                                                                                                                                                                                                                                                                                      |
| Other                                           | Basement                                                                                                                                                                                                                                                                                                                                                                        | 7`10" x 10`7"                                                                                                                                                                                                                                                                                                                                                                                                                                                                                                                        | 2pc Bathroom                                                                                                                                                                                                                                                                                                                                                                                                                                                                                                    | Main                                                                                                                                                                                                                                                                                                                                                                                                         | 7`1" x 3`2"                                                                                                                                                                                                                                                                                                                                                                                                                                                                                                                                                                                                                                         |
| Mud Room                                        | Main                                                                                                                                                                                                                                                                                                                                                                            | 7`1" x 9`9"                                                                                                                                                                                                                                                                                                                                                                                                                                                                                                                          | Living Room                                                                                                                                                                                                                                                                                                                                                                                                                                                                                                     | Main                                                                                                                                                                                                                                                                                                                                                                                                         | 22`11" x 16`2"                                                                                                                                                                                                                                                                                                                                                                                                                                                                                                                                                                                                                                      |
| Kitchen                                         | Main                                                                                                                                                                                                                                                                                                                                                                            | 18`2" x 20`3"                                                                                                                                                                                                                                                                                                                                                                                                                                                                                                                        | Dining Room                                                                                                                                                                                                                                                                                                                                                                                                                                                                                                     | Suite                                                                                                                                                                                                                                                                                                                                                                                                        | 13`8" x 10`10"                                                                                                                                                                                                                                                                                                                                                                                                                                                                                                                                                                                                                                      |
| Foyer                                           | Main                                                                                                                                                                                                                                                                                                                                                                            | 6`6" x 11`2"                                                                                                                                                                                                                                                                                                                                                                                                                                                                                                                         | Walk-In Closet                                                                                                                                                                                                                                                                                                                                                                                                                                                                                                  | Upper                                                                                                                                                                                                                                                                                                                                                                                                        | 7`1" x 13`8"                                                                                                                                                                                                                                                                                                                                                                                                                                                                                                                                                                                                                                        |
| 5pc Ensuite bath                                | Upper                                                                                                                                                                                                                                                                                                                                                                           | 10`7" x 12`10"                                                                                                                                                                                                                                                                                                                                                                                                                                                                                                                       | Bedroom - Primary                                                                                                                                                                                                                                                                                                                                                                                                                                                                                               | Upper                                                                                                                                                                                                                                                                                                                                                                                                        | 11`10" x 16`2"                                                                                                                                                                                                                                                                                                                                                                                                                                                                                                                                                                                                                                      |
| Laundry                                         | Upper                                                                                                                                                                                                                                                                                                                                                                           | 11`7" x 6`6"                                                                                                                                                                                                                                                                                                                                                                                                                                                                                                                         | 4pc Bathroom                                                                                                                                                                                                                                                                                                                                                                                                                                                                                                    | Upper                                                                                                                                                                                                                                                                                                                                                                                                        | 6`3" x 11`0"                                                                                                                                                                                                                                                                                                                                                                                                                                                                                                                                                                                                                                        |
| Bedroom                                         | Upper                                                                                                                                                                                                                                                                                                                                                                           | 11`7" x 11`6"                                                                                                                                                                                                                                                                                                                                                                                                                                                                                                                        | Bedroom                                                                                                                                                                                                                                                                                                                                                                                                                                                                                                         | Upper                                                                                                                                                                                                                                                                                                                                                                                                        | 11`7" x 11`6"                                                                                                                                                                                                                                                                                                                                                                                                                                                                                                                                                                                                                                       |
| Game Room                                       | Basement                                                                                                                                                                                                                                                                                                                                                                        | 12`3" x 8`0"                                                                                                                                                                                                                                                                                                                                                                                                                                                                                                                         | Storage                                                                                                                                                                                                                                                                                                                                                                                                                                                                                                         | Main                                                                                                                                                                                                                                                                                                                                                                                                         | 10`11" x 5`2"                                                                                                                                                                                                                                                                                                                                                                                                                                                                                                                                                                                                                                       |
| Bonus Room                                      | Second                                                                                                                                                                                                                                                                                                                                                                          | 15`0" x 16`9"                                                                                                                                                                                                                                                                                                                                                                                                                                                                                                                        |                                                                                                                                                                                                                                                                                                                                                                                                                                                                                                                 |                                                                                                                                                                                                                                                                                                                                                                                                              |                                                                                                                                                                                                                                                                                                                                                                                                                                                                                                                                                                                                                                                     |
|                                                 |                                                                                                                                                                                                                                                                                                                                                                                 |                                                                                                                                                                                                                                                                                                                                                                                                                                                                                                                                      | Legal/Tax/Financial                                                                                                                                                                                                                                                                                                                                                                                                                                                                                             |                                                                                                                                                                                                                                                                                                                                                                                                              |                                                                                                                                                                                                                                                                                                                                                                                                                                                                                                                                                                                                                                                     |
| Title:                                          |                                                                                                                                                                                                                                                                                                                                                                                 | Zoning:                                                                                                                                                                                                                                                                                                                                                                                                                                                                                                                              |                                                                                                                                                                                                                                                                                                                                                                                                                                                                                                                 |                                                                                                                                                                                                                                                                                                                                                                                                              |                                                                                                                                                                                                                                                                                                                                                                                                                                                                                                                                                                                                                                                     |
| Fee Simple                                      |                                                                                                                                                                                                                                                                                                                                                                                 | DC                                                                                                                                                                                                                                                                                                                                                                                                                                                                                                                                   |                                                                                                                                                                                                                                                                                                                                                                                                                                                                                                                 |                                                                                                                                                                                                                                                                                                                                                                                                              |                                                                                                                                                                                                                                                                                                                                                                                                                                                                                                                                                                                                                                                     |
| Legal Desc:                                     | 2011437                                                                                                                                                                                                                                                                                                                                                                         |                                                                                                                                                                                                                                                                                                                                                                                                                                                                                                                                      |                                                                                                                                                                                                                                                                                                                                                                                                                                                                                                                 |                                                                                                                                                                                                                                                                                                                                                                                                              |                                                                                                                                                                                                                                                                                                                                                                                                                                                                                                                                                                                                                                                     |
|                                                 |                                                                                                                                                                                                                                                                                                                                                                                 |                                                                                                                                                                                                                                                                                                                                                                                                                                                                                                                                      |                                                                                                                                                                                                                                                                                                                                                                                                                                                                                                                 |                                                                                                                                                                                                                                                                                                                                                                                                              |                                                                                                                                                                                                                                                                                                                                                                                                                                                                                                                                                                                                                                                     |
|                                                 |                                                                                                                                                                                                                                                                                                                                                                                 |                                                                                                                                                                                                                                                                                                                                                                                                                                                                                                                                      | Remarks                                                                                                                                                                                                                                                                                                                                                                                                                                                                                                         |                                                                                                                                                                                                                                                                                                                                                                                                              |                                                                                                                                                                                                                                                                                                                                                                                                                                                                                                                                                                                                                                                     |
| Pub Rmks:                                       | 4180sqft in total inclu-<br>all remaining floors. A<br>appliance package, do<br>countertops on the isla<br>in items from the gara<br>The second level featu<br>to the third level wher<br>sized walk-in closet, a<br>also have the option to<br>cozy guest bedroom a<br>sleek exterior design i<br>vinyl fencing. This pro<br>deserve. This home wi<br>ultimate in refined livi | ding a spacious fully developed ba<br>t the heart of this open plan home<br>ve-tail drawers and beautiful quar<br>and to name just a few. Additional<br>ge. 4 generous bedrooms with 3.5<br>ares 2 spacious bedrooms with wal<br>re the primary bedroom spoils you<br>sizeable den and a luxurious 5-pie<br>o upgrade to the comfort of heated<br>and a flex room that doubles as a 55<br>mpresses the eye and features a g<br>perty is a rare gem that combines                                                                     | nner-city community of Currie! This<br>sement. Step inside and you will be<br>is a gorgeous spacious kitchen ma<br>tz countertops. Choose from a varie<br>ly, there is a convenient pantry off<br>bathrooms in a functional open-pla<br>k-in closets, and a 4-piece bathroor<br>with vaulted ceilings, adding a tou<br>the ensuite. Pamper yourself in the<br>d bathroom floors. The basement is<br>th bedroom. You can host guests in<br>generous detached double garage a<br>modern Scandinavian aesthetics w | e greeted by 10ft high ceiling<br>de for entertaining with a de<br>ety of upgrade options includ<br>the kitchen and a storage ro<br>an layout offers flexible living<br>m in addition to a bonus/sitti<br>ch of grandeur to your privat<br>ensuite, complete with a do<br>a haven of relaxation and en<br>comfort and style, or enjoy<br>and fully landscaped front an<br>ith practicality. It offers a life | ly 3200sqft above grade and approximately<br>gs on the main level and 9ft high ceilings on<br>signer panel-ready Fisher & Paykel<br>ding a Miele appliance package and waterfa<br>om off the mudroom making it easy to bring<br>g that will suit a variety of different buyers.<br>ng room and laundry room. Make your way<br>ce sanctuary. Here you'll find a generously<br>uble vanity, shower and standalone tub. You<br>tertainment and features a movie room, a<br>some quality time with your loved ones. The<br>d backyard with quality low maintenance<br>estyle of luxury and comfort that you<br>ance to make it yours and experience the |
| Pub Rmks:<br>Inclusions:<br>Property Listed By: | 4180sqft in total inclu-<br>all remaining floors. A<br>appliance package, do<br>countertops on the isla<br>in items from the gara<br>The second level featu<br>to the third level wher<br>sized walk-in closet, a<br>also have the option to<br>cozy guest bedroom al<br>sleek exterior design i<br>vinyl fencing. This pro<br>deserve. This home wi                            | ding a spacious fully developed ba<br>t the heart of this open plan home<br>ve-tail drawers and beautiful quar<br>and to name just a few. Additional<br>ge. 4 generous bedrooms with 3.5<br>ares 2 spacious bedrooms with wal<br>the primary bedroom spoils you<br>sizeable den and a luxurious 5-pie<br>o upgrade to the comfort of heated<br>and a flex room that doubles as a 55<br>mpresses the eye and features a g<br>perty is a rare gem that combines<br>Il commence construction soon win<br>ng. Photos are representative. | nner-city community of Currie! This<br>sement. Step inside and you will be<br>is a gorgeous spacious kitchen ma<br>tz countertops. Choose from a varie<br>ly, there is a convenient pantry off<br>bathrooms in a functional open-pla<br>k-in closets, and a 4-piece bathroor<br>with vaulted ceilings, adding a tou<br>the ensuite. Pamper yourself in the<br>d bathroom floors. The basement is<br>th bedroom. You can host guests in<br>generous detached double garage a<br>modern Scandinavian aesthetics w | e greeted by 10ft high ceiling<br>de for entertaining with a de<br>ety of upgrade options includ<br>the kitchen and a storage ro<br>an layout offers flexible living<br>m in addition to a bonus/sitti<br>ch of grandeur to your privat<br>ensuite, complete with a do<br>a haven of relaxation and en<br>comfort and style, or enjoy<br>and fully landscaped front an<br>ith practicality. It offers a life | is on the main level and 9ft high ceilings on<br>signer panel-ready Fisher & Paykel<br>ding a Miele appliance package and waterfa<br>om off the mudroom making it easy to bring<br>g that will suit a variety of different buyers.<br>Ing room and laundry room. Make your way<br>te sanctuary. Here you'll find a generously<br>uble vanity, shower and standalone tub. You<br>intertainment and features a movie room, a<br>some quality time with your loved ones. The<br>d backyard with quality low maintenance<br>estyle of luxury and comfort that you                                                                                       |