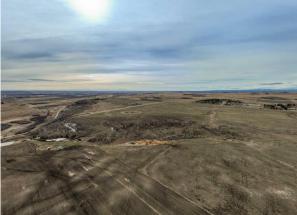

|                                                                                      |                                                                                                                                                                        |                     | Utilities and Features                                   |       |                   |  |
|--------------------------------------------------------------------------------------|------------------------------------------------------------------------------------------------------------------------------------------------------------------------|---------------------|----------------------------------------------------------|-------|-------------------|--|
| Roof:<br>Heating:<br>Sewer:<br>Ext Feat:<br>Kitchen Appl:<br>Int Feat:<br>Utilities: |                                                                                                                                                                        |                     | Construction:<br>Flooring:<br>Water Source:<br>Fnd/Bsmt: |       |                   |  |
|                                                                                      |                                                                                                                                                                        |                     | Room Information                                         |       |                   |  |
| <u>Room</u>                                                                          | Level                                                                                                                                                                  | Dimensions          | <u>Room</u><br>Legal/Tax/Financial                       | Level | <u>Dimensions</u> |  |
| Title:<br>Fee Simple<br>Legal Desc:                                                  | 7710817                                                                                                                                                                | Zoning:<br><b>A</b> |                                                          |       |                   |  |
| - 3                                                                                  |                                                                                                                                                                        |                     | Remarks                                                  |       |                   |  |
| Pub Rmks:                                                                            | First time offered ! Here is a 79+- acre parcel that adjacent to Town of Okotoks south border. Yes its Adjacent to and is agricultural land !! This is a sweet gem for |                     |                                                          |       |                   |  |

someone to hold, make future plans with the Town of Okotoks. Not only is this offered but the quarter between Hwy 7 (straight south of Home Depot in Okotoks

across HWY 7) is also for sale which borders the north property line of this subject land !! . A ton of opportunity here for a smart developer, or someone who wants to enjoy a very large piece of land minutes from Okotoks.!! (.5 mile south!!) Future plans could see the most amazing parcels of land become something very special. This 78.78 parcel that is up for sale is absolutely breath taking!! Check out the mapping and hold tight for the drone footage coming soon. A ton of trees and a ton of character... this land is the best kept secret in the county !! Waiting for the snow to leave then will add some beautiful drone photos and video. Access this land from 402 Ave just south of Okotoks off hwy 783, go to your east for only 3/4 mile and see land on your left (north). There are 2 parcels of 78-80 acres beside each other. Subject parcel is to the east. Road allowance adjacent to the land on the east boarder allows access to drive down into a little area to view a portion of this beautiful land. Trees, rolling land, pasture, hayland, views, option to purchase more land. This piece is enhanced by a natural spring, trees, and 55 acres of hay land planted w/ 25% alfalfa, the rest Orchard grass and Brome . So many options for you ! Not only is it bordering Town of Okotoks lands, it is also a chance to own A large piece of Alberta land that has been nurtured , managed and protected for years. This isn't just development land, this could be your holding property for years to come . Holding property bordering one of the most popular communities that is just south of Calgary !! Okotoks population is around 37,550!! and growing !! Beautiful homes are being constructed by Luxury builders and Okotoks continues to grow. This Town offers a wonderful community with all amenities available !! This land is .5 a mile away from Home Depot, Cosco, Save on Foods, and a whole plaza full of top end stores . Development ideas are endless.. but so is a nice piece of gorgeous property with a dream home constructed with full privacy !! and ONE minute to Okotoks !!! Okotoks is a 10 min drive to Calgary!! Super excited to offer this land for sale, for the opportunity going any which way is incredible !! Stay tuned for more photos soon , but in the mean time for the right buyer this property is a gem. See mapping in photo section of listing. Will update as soon as there are over head photos. Be prepared to be wowed !!! (Secret info .. You could own the full half section of land which borders Highway 7!! ) Think about this.. check it out!!