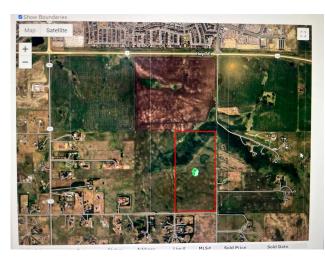

someone to hold, make future plans with the Town of Okotoks. Not only is this offered but the quarter between Hwy 7 (straight south of Home Depot in Okotoks

across HWY 7) is also for sale which borders the north property line of this subject land !! . A ton of opportunity here for a smart developer, or someone who wants to enjoy a very large piece of land minutes from Okotoks.!! (.5 mile south!!) Future plans could see the most amazing parcels of land become something very special. This 78.78 parcel that is up for sale is absolutely breath taking!! Check out the mapping and hold tight for the drone footage coming soon. A ton of trees and a ton of character... this land is the best kept secret in the county !! Waiting for the snow to leave then will add some beautiful drone photos and video. Access this land from 402 Ave just south of Okotoks off hwy 783, go to your east for only 3/4 mile and see land on your left (north). There are 2 parcels of 78-80 acres beside each other. Subject parcel is to the east. Road allowance adjacent to the land on the east boarder allows access to drive down into a little area to view a portion of this beautiful land. Trees, rolling land, pasture, hayland, views, option to purchase more land. This piece is enhanced by a natural spring, trees, and 55 acres of hay land planted w/ 25% alfalfa, the rest Orchard grass and Brome . So many options for you ! Not only is it bordering Town of Okotoks lands, it is also a chance to own A large piece of Alberta land that has been nurtured , managed and protected for years. This isn't just development land, this could be your holding property for years to come . Holding property bordering one of the most popular communities that is just south of Calgary !! Okotoks population is around 37,550!! and growing !! Beautiful homes are being constructed by Luxury builders and Okotoks continues to grow. This Town offers a wonderful community with all amenities available !! This land is .5 a mile away from Home Depot, Cosco, Save on Foods, and a whole plaza full of top end stores . Development ideas are endless.. but so is a nice piece of gorgeous property with a dream home constructed with full privacy !! and ONE minute to Okotoks !!! Okotoks is a 10 min drive to Calgary!! Super excited to offer this land for sale, for the opportunity going any which way is incredible !! Stay tuned for more photos soon , but in the mean time for the right buyer this property is a gem. See mapping in photo section of listing. Will update as soon as there are over head photos. Be prepared to be wowed !!! (Secret info .. You could own the full half section of land which borders Highway 7!! ) Think about this.. check it out!!