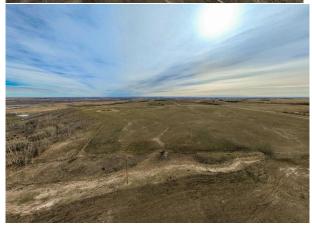

|                                                                                      |                                                                                                                                                                        |                     | Utilities and Features                                   |       |                   |  |
|--------------------------------------------------------------------------------------|------------------------------------------------------------------------------------------------------------------------------------------------------------------------|---------------------|----------------------------------------------------------|-------|-------------------|--|
| Roof:<br>Heating:<br>Sewer:<br>Ext Feat:<br>Kitchen Appl:<br>Int Feat:<br>Utilities: |                                                                                                                                                                        |                     | Construction:<br>Flooring:<br>Water Source:<br>Fnd/Bsmt: |       |                   |  |
|                                                                                      |                                                                                                                                                                        |                     | Room Information                                         |       |                   |  |
| <u>Room</u>                                                                          | Level                                                                                                                                                                  | Dimensions          | <u>Room</u><br>Legal/Tax/Financial                       | Level | <u>Dimensions</u> |  |
| Title:<br>Fee Simple<br>Legal Desc:                                                  | 7710817                                                                                                                                                                | Zoning:<br><b>A</b> |                                                          |       |                   |  |
| - 3                                                                                  |                                                                                                                                                                        |                     | Remarks                                                  |       |                   |  |
| Pub Rmks:                                                                            | First time offered ! Here is a 79+- acre parcel that adjacent to Town of Okotoks south border. Yes its Adjacent to and is agricultural land !! This is a sweet gem for |                     |                                                          |       |                   |  |

someone to hold, make future plans with the Town of Okotoks. Not only is this offered but the quarter between Hwy 7 (straight south of Home Depot in Okotoks

across HWY 7) is also for sale which borders the north property line of this subject land !! . A ton of opportunity here for a smart developer, or someone who wants to enjoy a very large piece of land minutes from Okotoks.!! (.5 mile south!!) Future plans could see the most amazing parcels of land become something very special. This 78.78 parcel that is up for sale is absolutely breath taking!! Check out the mapping and hold tight for the drone footage coming soon. A ton of trees and a ton of character... this land is the best kept secret in the county !! Waiting for the snow to leave then will add some beautiful drone photos and video. Access this land from 402 Ave just south of Okotoks off hwy 783, go to your east for only 3/4 mile and see land on your left (north). There are 2 parcels of 78-80 acres beside each other. Subject parcel is to the east. Road allowance adjacent to the land on the east boarder allows access to drive down into a little area to view a portion of this beautiful land. Trees, rolling land, pasture, hayland, views, option to purchase more land. This piece is enhanced by a natural spring, trees, and 55 acres of hay land planted w/ 25% alfalfa, the rest Orchard grass and Brome . So many options for you ! Not only is it bordering Town of Okotoks lands, it is also a chance to own A large piece of Alberta land that has been nurtured , managed and protected for years. This isn't just development land, this could be your holding property for years to come . Holding property bordering one of the most popular communities that is just south of Calgary !! Okotoks population is around 37,550!! and growing !! Beautiful homes are being constructed by Luxury builders and Okotoks continues to grow. This Town offers a wonderful community with all amenities available !! This land is .5 a mile away from Home Depot, Cosco, Save on Foods, and a whole plaza full of top end stores . Development ideas are endless.. but so is a nice piece of gorgeous property with a dream home constructed with full privacy !! and ONE minute to Okotoks !!! Okotoks is a 10 min drive to Calgary!! Super excited to offer this land for sale, for the opportunity going any which way is incredible !! Stay tuned for more photos soon , but in the mean time for the right buyer this property is a gem. See mapping in photo section of listing. Will update as soon as there are over head photos. Be prepared to be wowed !!! (Secret info .. You could own the full half section of land which borders Highway 7!! ) Think about this.. check it out!!