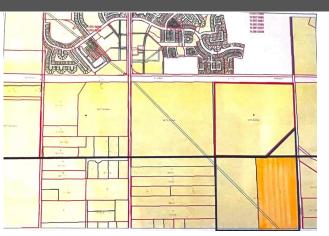

someone to hold, make future plans with the Town of Okotoks. Not only is this offered but the quarter between Hwy 7 (straight south of Home Depot in Okotoks

across HWY 7) is also for sale which borders the north property line of this subject land !! . A ton of opportunity here for a smart developer, or someone who wants to enjoy a very large piece of land minutes from Okotoks.!! (.5 mile south!!) Future plans could see the most amazing parcels of land become something very special. This 78.78 parcel that is up for sale is absolutely breath taking!! Check out the mapping and hold tight for the drone footage coming soon. A ton of trees and a ton of character... this land is the best kept secret in the county !! Waiting for the snow to leave then will add some beautiful drone photos and video. Access this land from 402 Ave just south of Okotoks off hwy 783, go to your east for only 3/4 mile and see land on your left (north). There are 2 parcels of 78-80 acres beside each other. Subject parcel is to the east. Road allowance adjacent to the land on the east boarder allows access to drive down into a little area to view a portion of this beautiful land. Trees, rolling land, pasture, hayland, views, option to purchase more land. This piece is enhanced by a natural spring, trees, and 55 acres of hay land planted w/ 25% alfalfa, the rest Orchard grass and Brome . So many options for you ! Not only is it bordering Town of Okotoks lands, it is also a chance to own A large piece of Alberta land that has been nurtured , managed and protected for years. This isn't just development land, this could be your holding property for years to come . Holding property bordering one of the most popular communities that is just south of Calgary !! Okotoks population is around 37,550!! and growing !! Beautiful homes are being constructed by Luxury builders and Okotoks continues to grow. This Town offers a wonderful community with all amenities available !! This land is .5 a mile away from Home Depot, Cosco, Save on Foods, and a whole plaza full of top end stores . Development ideas are endless.. but so is a nice piece of gorgeous property with a dream home constructed with full privacy !! and ONE minute to Okotoks !!! Okotoks is a 10 min drive to Calgary!! Super excited to offer this land for sale, for the opportunity going any which way is incredible !! Stay tuned for more photos soon , but in the mean time for the right buyer this property is a gem. See mapping in photo section of listing. Will update as soon as there are over head photos. Be prepared to be wowed !!! (Secret info .. You could own the full half section of land which borders Highway 7!! ) Think about this.. check it out!!