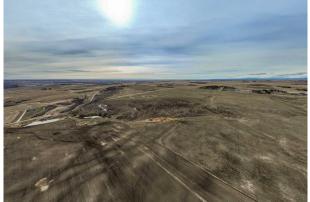

|                                                                                      |                                                                                                                                                                        |                     | Utilities and Features                                   |       |                   |  |
|--------------------------------------------------------------------------------------|------------------------------------------------------------------------------------------------------------------------------------------------------------------------|---------------------|----------------------------------------------------------|-------|-------------------|--|
| Roof:<br>Heating:<br>Sewer:<br>Ext Feat:<br>Kitchen Appl:<br>Int Feat:<br>Utilities: |                                                                                                                                                                        |                     | Construction:<br>Flooring:<br>Water Source:<br>Fnd/Bsmt: |       |                   |  |
|                                                                                      |                                                                                                                                                                        |                     | Room Information                                         |       |                   |  |
| <u>Room</u>                                                                          | Level                                                                                                                                                                  | Dimensions          | <u>Room</u><br>Legal/Tax/Financial                       | Level | <u>Dimensions</u> |  |
| Title:<br>Fee Simple<br>Legal Desc:                                                  | 7710817                                                                                                                                                                | Zoning:<br><b>A</b> |                                                          |       |                   |  |
| - 3                                                                                  |                                                                                                                                                                        |                     | Remarks                                                  |       |                   |  |
| Pub Rmks:                                                                            | First time offered ! Here is a 79+- acre parcel that adjacent to Town of Okotoks south border. Yes its Adjacent to and is agricultural land !! This is a sweet gem for |                     |                                                          |       |                   |  |

someone to hold, make future plans with the Town of Okotoks. Not only is this offered but the quarter between Hwy 7 (straight south of Home Depot in Okotoks

across HWY 7) is also for sale which borders the north property line of this subject land !! . A ton of opportunity here for a smart developer, or someone who wants to enjoy a very large piece of land minutes from Okotoks.!! (.5 mile south!!) Future plans could see the most amazing parcels of land become something very special. This 78.78 parcel that is up for sale is absolutely breath taking!! Check out the mapping and hold tight for the drone footage coming soon. A ton of trees and a ton of character... this land is the best kept secret in the county !! Waiting for the snow to leave then will add some beautiful drone photos and video. Access this land from 402 Ave just south of Okotoks off hwy 783, go to your east for only 3/4 mile and see land on your left (north). There are 2 parcels of 78-80 acres beside each other. Subject parcel is to the east. Road allowance adjacent to the land on the east boarder allows access to drive down into a little area to view a portion of this beautiful land. Trees, rolling land, pasture, hayland, views, option to purchase more land. This piece is enhanced by a natural spring, trees, and 55 acres of hay land planted w/ 25% alfalfa, the rest Orchard grass and Brome . So many options for you ! Not only is it bordering Town of Okotoks lands, it is also a chance to own A large piece of Alberta land that has been nurtured , managed and protected for years. This isn't just development land, this could be your holding property for years to come . Holding property bordering one of the most popular communities that is just south of Calgary !! Okotoks population is around 37,550!! and growing !! Beautiful homes are being constructed by Luxury builders and Okotoks continues to grow. This Town offers a wonderful community with all amenities available !! This land is .5 a mile away from Home Depot, Cosco, Save on Foods, and a whole plaza full of top end stores . Development ideas are endless.. but so is a nice piece of gorgeous property with a dream home constructed with full privacy !! and ONE minute to Okotoks !!! Okotoks is a 10 min drive to Calgary!! Super excited to offer this land for sale, for the opportunity going any which way is incredible !! Stay tuned for more photos soon , but in the mean time for the right buyer this property is a gem. See mapping in photo section of listing. Will update as soon as there are over head photos. Be prepared to be wowed !!! (Secret info .. You could own the full half section of land which borders Highway 7!! ) Think about this.. check it out!!