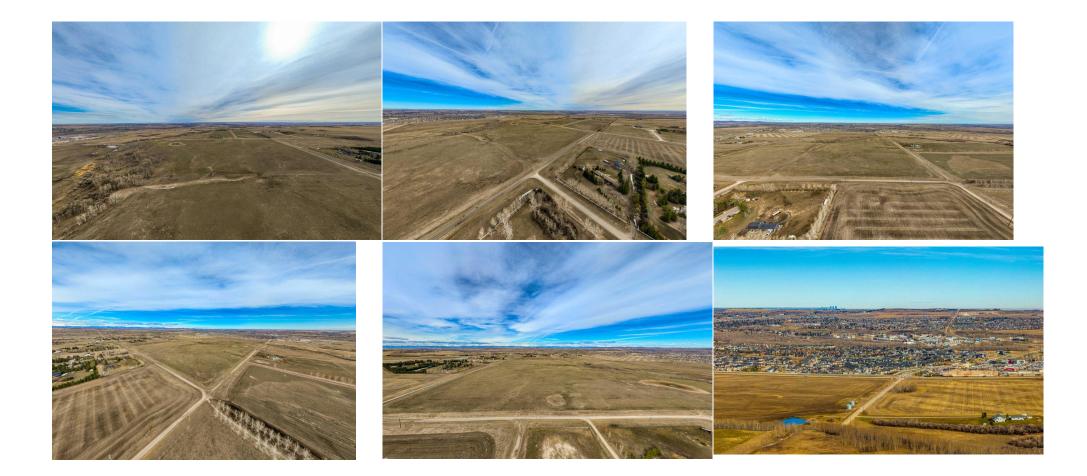

|                                                                                      |                                                                                                                                                                        |                     | Utilities and Features                                   |       |                   |  |
|--------------------------------------------------------------------------------------|------------------------------------------------------------------------------------------------------------------------------------------------------------------------|---------------------|----------------------------------------------------------|-------|-------------------|--|
| Roof:<br>Heating:<br>Sewer:<br>Ext Feat:<br>Kitchen Appl:<br>Int Feat:<br>Utilities: |                                                                                                                                                                        |                     | Construction:<br>Flooring:<br>Water Source:<br>Fnd/Bsmt: |       |                   |  |
|                                                                                      |                                                                                                                                                                        |                     | Room Information                                         |       |                   |  |
| <u>Room</u>                                                                          | Level                                                                                                                                                                  | Dimensions          | <u>Room</u><br>Legal/Tax/Financial                       | Level | <u>Dimensions</u> |  |
| Title:<br>Fee Simple<br>Legal Desc:                                                  | 7710817                                                                                                                                                                | Zoning:<br><b>A</b> |                                                          |       |                   |  |
| - 3                                                                                  |                                                                                                                                                                        |                     | Remarks                                                  |       |                   |  |
| Pub Rmks:                                                                            | First time offered ! Here is a 79+- acre parcel that adjacent to Town of Okotoks south border. Yes its Adjacent to and is agricultural land !! This is a sweet gem for |                     |                                                          |       |                   |  |

someone to hold, make future plans with the Town of Okotoks. Not only is this offered but the quarter between Hwy 7 (straight south of Home Depot in Okotoks

across HWY 7) is also for sale which borders the north property line of this subject land !! . A ton of opportunity here for a smart developer, or someone who wants to enjoy a very large piece of land minutes from Okotoks.!! (.5 mile south!!) Future plans could see the most amazing parcels of land become something very special. This 78.78 parcel that is up for sale is absolutely breath taking!! Check out the mapping and hold tight for the drone footage coming soon. A ton of trees and a ton of character... this land is the best kept secret in the county !! Waiting for the snow to leave then will add some beautiful drone photos and video. Access this land from 402 Ave just south of Okotoks off hwy 783, go to your east for only 3/4 mile and see land on your left (north). There are 2 parcels of 78-80 acres beside each other. Subject parcel is to the east. Road allowance adjacent to the land on the east boarder allows access to drive down into a little area to view a portion of this beautiful land. Trees, rolling land, pasture, hayland, views, option to purchase more land. This piece is enhanced by a natural spring, trees, and 55 acres of hay land planted w/ 25% alfalfa, the rest Orchard grass and Brome . So many options for you ! Not only is it bordering Town of Okotoks lands, it is also a chance to own A large piece of Alberta land that has been nurtured , managed and protected for years. This isn't just development land, this could be your holding property for years to come . Holding property bordering one of the most popular communities that is just south of Calgary !! Okotoks population is around 37,550!! and growing !! Beautiful homes are being constructed by Luxury builders and Okotoks continues to grow. This Town offers a wonderful community with all amenities available !! This land is .5 a mile away from Home Depot, Cosco, Save on Foods, and a whole plaza full of top end stores . Development ideas are endless.. but so is a nice piece of gorgeous property with a dream home constructed with full privacy !! and ONE minute to Okotoks !!! Okotoks is a 10 min drive to Calgary!! Super excited to offer this land for sale, for the opportunity going any which way is incredible !! Stay tuned for more photos soon , but in the mean time for the right buyer this property is a gem. See mapping in photo section of listing. Will update as soon as there are over head photos. Be prepared to be wowed !!! (Secret info .. You could own the full half section of land which borders Highway 7!! ) Think about this.. check it out!!