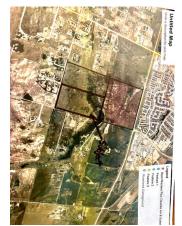

|                                                                                      |                                                                                                                                                                        |                     | Utilities and Features                                   |       |                   |  |
|--------------------------------------------------------------------------------------|------------------------------------------------------------------------------------------------------------------------------------------------------------------------|---------------------|----------------------------------------------------------|-------|-------------------|--|
| Roof:<br>Heating:<br>Sewer:<br>Ext Feat:<br>Kitchen Appl:<br>Int Feat:<br>Utilities: |                                                                                                                                                                        |                     | Construction:<br>Flooring:<br>Water Source:<br>Fnd/Bsmt: |       |                   |  |
|                                                                                      |                                                                                                                                                                        |                     | Room Information                                         |       |                   |  |
| <u>Room</u>                                                                          | Level                                                                                                                                                                  | Dimensions          | <u>Room</u><br>Legal/Tax/Financial                       | Level | <u>Dimensions</u> |  |
| Title:<br>Fee Simple<br>Legal Desc:                                                  | 7710817                                                                                                                                                                | Zoning:<br><b>A</b> |                                                          |       |                   |  |
| - 3                                                                                  |                                                                                                                                                                        |                     | Remarks                                                  |       |                   |  |
| Pub Rmks:                                                                            | First time offered ! Here is a 79+- acre parcel that adjacent to Town of Okotoks south border. Yes its Adjacent to and is agricultural land !! This is a sweet gem for |                     |                                                          |       |                   |  |

someone to hold, make future plans with the Town of Okotoks. Not only is this offered but the quarter between Hwy 7 (straight south of Home Depot in Okotoks

across HWY 7) is also for sale which borders the north property line of this subject land !! . A ton of opportunity here for a smart developer, or someone who wants to enjoy a very large piece of land minutes from Okotoks.!! (.5 mile south!!) Future plans could see the most amazing parcels of land become something very special. This 78.78 parcel that is up for sale is absolutely breath taking!! Check out the mapping and hold tight for the drone footage coming soon. A ton of trees and a ton of character... this land is the best kept secret in the county !! Waiting for the snow to leave then will add some beautiful drone photos and video. Access this land from 402 Ave just south of Okotoks off hwy 783, go to your east for only 3/4 mile and see land on your left (north). There are 2 parcels of 78-80 acres beside each other. Subject parcel is to the east. Road allowance adjacent to the land on the east boarder allows access to drive down into a little area to view a portion of this beautiful land. Trees, rolling land, pasture, hayland, views, option to purchase more land. This piece is enhanced by a natural spring, trees, and 55 acres of hay land planted w/ 25% alfalfa, the rest Orchard grass and Brome . So many options for you ! Not only is it bordering Town of Okotoks lands, it is also a chance to own A large piece of Alberta land that has been nurtured , managed and protected for years. This isn't just development land, this could be your holding property for years to come . Holding property bordering one of the most popular communities that is just south of Calgary !! Okotoks population is around 37,550!! and growing !! Beautiful homes are being constructed by Luxury builders and Okotoks continues to grow. This Town offers a wonderful community with all amenities available !! This land is .5 a mile away from Home Depot, Cosco, Save on Foods, and a whole plaza full of top end stores . Development ideas are endless.. but so is a nice piece of gorgeous property with a dream home constructed with full privacy !! and ONE minute to Okotoks !!! Okotoks is a 10 min drive to Calgary!! Super excited to offer this land for sale, for the opportunity going any which way is incredible !! Stay tuned for more photos soon , but in the mean time for the right buyer this property is a gem. See mapping in photo section of listing. Will update as soon as there are over head photos. Be prepared to be wowed !!! (Secret info .. You could own the full half section of land which borders Highway 7!! ) Think about this.. check it out!!