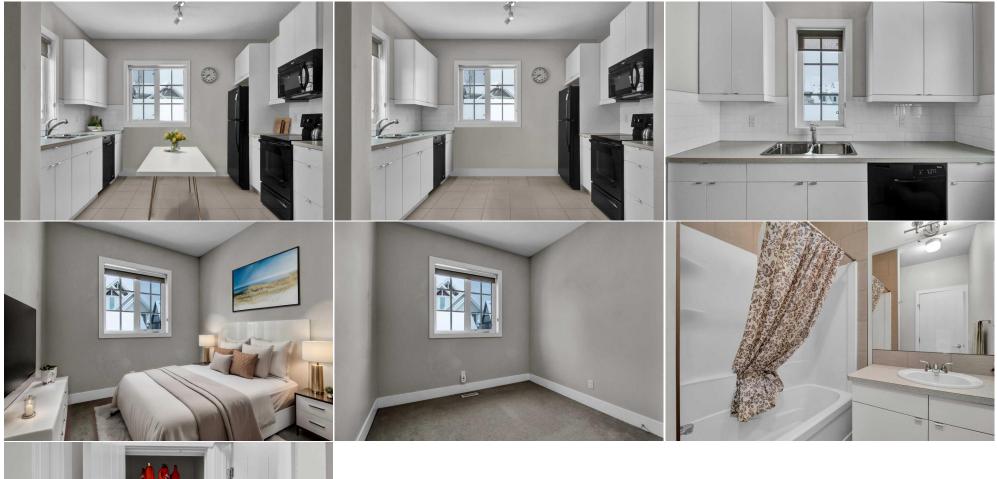

| Bedroom - Primary<br>5pc Bathroom<br>Bedroom<br>Bedroom<br>Kitchen | Third<br>Second<br>Basement<br>Suite<br>Suite                                                                                                                                                                                                                                                                                                                                                                                                                                                                                                                                                                                                                                                                                                                                                                                                                                                                                                                                                                                                                                                                                                                                                                                                                                                                                                                                                                                                                                                                                                                                            | 17`5" x 11`7"<br>11`8" x 13`3"<br>11`2" x 9`0"<br>8`11" x 11`7" | 5pc Ensuite bath<br>4pc Bathroom<br>Family Room<br>4pc Bathroom<br>Living Room<br>Legal/Tax/Financial | Third<br>Basement<br>Basement<br>Suite<br>Suite | 25`3" x 15`2"<br>11`5" x 17`4" |  |  |
|--------------------------------------------------------------------|------------------------------------------------------------------------------------------------------------------------------------------------------------------------------------------------------------------------------------------------------------------------------------------------------------------------------------------------------------------------------------------------------------------------------------------------------------------------------------------------------------------------------------------------------------------------------------------------------------------------------------------------------------------------------------------------------------------------------------------------------------------------------------------------------------------------------------------------------------------------------------------------------------------------------------------------------------------------------------------------------------------------------------------------------------------------------------------------------------------------------------------------------------------------------------------------------------------------------------------------------------------------------------------------------------------------------------------------------------------------------------------------------------------------------------------------------------------------------------------------------------------------------------------------------------------------------------------|-----------------------------------------------------------------|-------------------------------------------------------------------------------------------------------|-------------------------------------------------|--------------------------------|--|--|
| Title:<br>Fee Simple<br>Legal Desc:                                | 1010457                                                                                                                                                                                                                                                                                                                                                                                                                                                                                                                                                                                                                                                                                                                                                                                                                                                                                                                                                                                                                                                                                                                                                                                                                                                                                                                                                                                                                                                                                                                                                                                  | Zoning:<br><b>DC (pre 1P2007)</b>                               | Remarks                                                                                               |                                                 |                                |  |  |
| Pub Rmks:<br>Inclusions:<br>Property Listed By:                    | Over 3400sf of developed space! Situated on reverse pie lot with a larger than average side/rear yard and with 5 bedrooms, this home is perfect for a growing family. Main floor offers living room, and private den/office. The kitchen is situated at the rear of the house and opens out onto the fully landscaped yard. The breakfast nook easily fits a table for 8. Stunning white kitchen features quartz counter tops, and chef's quality stainless steel appliance package includes gas stove, refrigerator, drawer microwave, dishwasher and wine fridge. The second floor is dedicated to the children with 3 bedrooms, 5 piece bathroom and bonus/family room. The primary bedroom is located on the top floor and features a 5 piece ensuite and walk-in closet. Basement is fully finished with large rec/family room, 5th bedroom, 4 piece bathroom and utility room (furnace replaced in 2016). Even with a double garage with the 1 bedroom legal carriage suite, there is plenty of room in the yard for play and entertaining. The master planned community of Currie Barracks, winner of the North American "Congress for New Urbanisms Charter Award for Neighborhood, District and Corridor". Rich in history, this community offers fast access to 3 major hospitals (RVGH, FHH and ACH), downtown (7 minutes) and 5 private schools. Easy walk to MRU and quick drive to U of C. central vac- includes one hose and powerhead, TV mounts, cushions for window benches, all appliances in suite (fridge, stove, dishwasher, washer, dryer) RE/MAX Complete Realty |                                                                 |                                                                                                       |                                                 |                                |  |  |