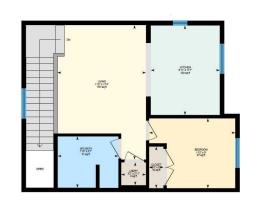

|                                          |                                               |                             | Utilities and Features  |                                              |               |  |  |
|------------------------------------------|-----------------------------------------------|-----------------------------|-------------------------|----------------------------------------------|---------------|--|--|
| Roof:                                    | Asphalt Shingle                               |                             | Construction:           | Construction:                                |               |  |  |
| Heating:                                 | High Efficiency, Forced Air, Natural Gas      | Stone,Stucco,Wood Fra       | Stone,Stucco,Wood Frame |                                              |               |  |  |
| Sewer:                                   |                                               | Flooring:                   | Flooring:               |                                              |               |  |  |
| Ext Feat:                                | BBQ gas line,Private Yard                     |                             | Carpet, Hardwood, Marbl | Carpet,Hardwood,Marble,Tile<br>Water Source: |               |  |  |
|                                          | -                                             |                             | Water Source:           |                                              |               |  |  |
|                                          |                                               |                             | Fnd/Bsmt:               | Fnd/Bsmt:                                    |               |  |  |
|                                          |                                               |                             | Poured Concrete         | Poured Concrete                              |               |  |  |
| Kitchen Appl:<br>Int Feat:<br>Utilities: | Central Air Conditione<br>Central Vacuum,Chan | tchen Island,No Smoking Hor | ne,Vinyl Windows        |                                              |               |  |  |
|                                          | Room Information                              |                             |                         |                                              |               |  |  |
| Room                                     | Level                                         | Dimensions                  | Room                    | Level                                        | Dimensions    |  |  |
| Kitchen                                  | Main                                          | 17`7" x 10`1"               | Breakfast Nook          | Main                                         | 15`2" x 9`2"  |  |  |
| Den                                      | Main                                          | 9`1" x 9`11"                | 2pc Bathroom            | Main                                         |               |  |  |
| Living Room                              | Main                                          | 15`11" x 15`0"              | Bedroom                 | Second                                       | 12`2" x 10`8" |  |  |
| Bedroom                                  | Second                                        | 13`6" x 9`11"               | Bedroom                 | Second                                       | 13`10" x 9`2" |  |  |
| Laundry                                  | Second                                        |                             | Bonus Room              | Second                                       | 12`2" x 15`0" |  |  |

| Bedroom - Primary<br>5pc Bathroom<br>Bedroom<br>Bedroom<br>Kitchen | Third<br>Second<br>Basement<br>Suite<br>Suite                                                                                                                                                                                                                                                                                                                                                                                                                                                                                                                                                                                                                                                                                                                                                                                                                                                                                                                                                                                                                                                                                                                                                                                                                                                                                                                                                                                                                                                                                                                                            | 17`5" x 11`7"<br>11`8" x 13`3"<br>11`2" x 9`0"<br>8`11" x 11`7" | 5pc Ensuite bath<br>4pc Bathroom<br>Family Room<br>4pc Bathroom<br>Living Room<br>Legal/Tax/Financial | Third<br>Basement<br>Basement<br>Suite<br>Suite | 25`3" x 15`2"<br>11`5" x 17`4" |  |  |
|--------------------------------------------------------------------|------------------------------------------------------------------------------------------------------------------------------------------------------------------------------------------------------------------------------------------------------------------------------------------------------------------------------------------------------------------------------------------------------------------------------------------------------------------------------------------------------------------------------------------------------------------------------------------------------------------------------------------------------------------------------------------------------------------------------------------------------------------------------------------------------------------------------------------------------------------------------------------------------------------------------------------------------------------------------------------------------------------------------------------------------------------------------------------------------------------------------------------------------------------------------------------------------------------------------------------------------------------------------------------------------------------------------------------------------------------------------------------------------------------------------------------------------------------------------------------------------------------------------------------------------------------------------------------|-----------------------------------------------------------------|-------------------------------------------------------------------------------------------------------|-------------------------------------------------|--------------------------------|--|--|
| Title:<br>Fee Simple<br>Legal Desc:                                | 1010457                                                                                                                                                                                                                                                                                                                                                                                                                                                                                                                                                                                                                                                                                                                                                                                                                                                                                                                                                                                                                                                                                                                                                                                                                                                                                                                                                                                                                                                                                                                                                                                  | Zoning:<br><b>DC (pre 1P2007)</b>                               | Remarks                                                                                               |                                                 |                                |  |  |
| Pub Rmks:<br>Inclusions:<br>Property Listed By:                    | Over 3400sf of developed space! Situated on reverse pie lot with a larger than average side/rear yard and with 5 bedrooms, this home is perfect for a growing family. Main floor offers living room, and private den/office. The kitchen is situated at the rear of the house and opens out onto the fully landscaped yard. The breakfast nook easily fits a table for 8. Stunning white kitchen features quartz counter tops, and chef's quality stainless steel appliance package includes gas stove, refrigerator, drawer microwave, dishwasher and wine fridge. The second floor is dedicated to the children with 3 bedrooms, 5 piece bathroom and bonus/family room. The primary bedroom is located on the top floor and features a 5 piece ensuite and walk-in closet. Basement is fully finished with large rec/family room, 5th bedroom, 4 piece bathroom and utility room (furnace replaced in 2016). Even with a double garage with the 1 bedroom legal carriage suite, there is plenty of room in the yard for play and entertaining. The master planned community of Currie Barracks, winner of the North American "Congress for New Urbanisms Charter Award for Neighborhood, District and Corridor". Rich in history, this community offers fast access to 3 major hospitals (RVGH, FHH and ACH), downtown (7 minutes) and 5 private schools. Easy walk to MRU and quick drive to U of C. central vac- includes one hose and powerhead, TV mounts, cushions for window benches, all appliances in suite (fridge, stove, dishwasher, washer, dryer) RE/MAX Complete Realty |                                                                 |                                                                                                       |                                                 |                                |  |  |