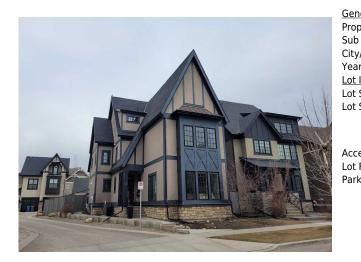

## 16 HONG KONG Road, Calgary T3E 7T9

| MLS®#:  | A2120699 | Area:   | Currie Barracks | Listing<br>Date: | 04/06/24       | List Price: <b>\$1,488,000</b> |
|---------|----------|---------|-----------------|------------------|----------------|--------------------------------|
| Status: | Active   | County: | Calgary         | Change:          | -\$12k, 25-Apr | Association: Fort McMurray     |

| eneral Information | <u>1</u>                                               |                   |       | DOM           |           |  |
|--------------------|--------------------------------------------------------|-------------------|-------|---------------|-----------|--|
| ор Туре:           | Residential                                            |                   |       | 42            |           |  |
| ıb Type:           | Detached                                               |                   |       | <u>Layout</u> |           |  |
| ty/Town:           | Calgary                                                | Finished Floor Ar | ea    | Beds:         | 6 (4 2 )  |  |
| ear Built:         | 2012                                                   | Abv Sqft:         | 2,592 | Baths:        | 4.5 (4 1) |  |
| t Information      |                                                        | Low Sqft:         |       | Style:        | 3 Storey  |  |
| ot Sz Ar:          | 3,939 sqft                                             | Ttl Sqft:         | 2,592 |               |           |  |
| t Shape:           |                                                        |                   |       | Parking       |           |  |
|                    |                                                        |                   |       | Ttl Park:     | 2         |  |
|                    |                                                        |                   |       | Garage Sz:    | 2         |  |
| cess:              |                                                        |                   |       | 2             | _         |  |
| t Feat:            | Back Lane,Corner Lot,Reverse Pie Shaped Lot,Landscaped |                   |       |               |           |  |
| irk Feat:          | Double Garage Attached, Permit Required, Rear Drive    |                   |       |               |           |  |