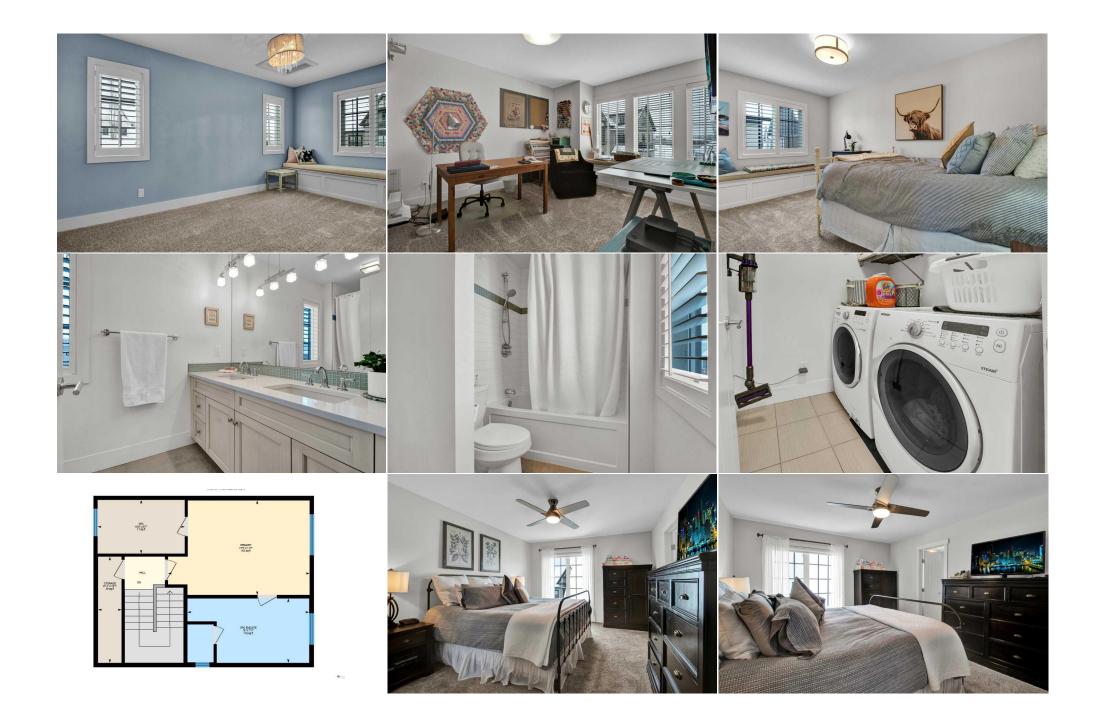

| Bedroom - Primary<br>5pc Bathroom<br>Bedroom<br>Bedroom<br>Kitchen | Third<br>Second<br>Basement<br>Suite<br>Suite                                                                                                                                                                                                                                                                                                                                                                                                                                                                                                                                                                                                                                                                                                                                                                                                                                                                                                                                                                                                                                                                                                                                                                                                                                                                                                                                                                                                                                                                                                                                            | 17`5" x 11`7"<br>11`8" x 13`3"<br>11`2" x 9`0"<br>8`11" x 11`7" | 5pc Ensuite bath<br>4pc Bathroom<br>Family Room<br>4pc Bathroom<br>Living Room<br>Legal/Tax/Financial | Third<br>Basement<br>Basement<br>Suite<br>Suite | 25`3" x 15`2"<br>11`5" x 17`4" |  |  |
|--------------------------------------------------------------------|------------------------------------------------------------------------------------------------------------------------------------------------------------------------------------------------------------------------------------------------------------------------------------------------------------------------------------------------------------------------------------------------------------------------------------------------------------------------------------------------------------------------------------------------------------------------------------------------------------------------------------------------------------------------------------------------------------------------------------------------------------------------------------------------------------------------------------------------------------------------------------------------------------------------------------------------------------------------------------------------------------------------------------------------------------------------------------------------------------------------------------------------------------------------------------------------------------------------------------------------------------------------------------------------------------------------------------------------------------------------------------------------------------------------------------------------------------------------------------------------------------------------------------------------------------------------------------------|-----------------------------------------------------------------|-------------------------------------------------------------------------------------------------------|-------------------------------------------------|--------------------------------|--|--|
| Title:<br>Fee Simple<br>Legal Desc:                                | 1010457                                                                                                                                                                                                                                                                                                                                                                                                                                                                                                                                                                                                                                                                                                                                                                                                                                                                                                                                                                                                                                                                                                                                                                                                                                                                                                                                                                                                                                                                                                                                                                                  | Zoning:<br><b>DC (pre 1P2007)</b>                               | Remarks                                                                                               |                                                 |                                |  |  |
| Pub Rmks:<br>Inclusions:<br>Property Listed By:                    | Over 3400sf of developed space! Situated on reverse pie lot with a larger than average side/rear yard and with 5 bedrooms, this home is perfect for a growing family. Main floor offers living room, and private den/office. The kitchen is situated at the rear of the house and opens out onto the fully landscaped yard. The breakfast nook easily fits a table for 8. Stunning white kitchen features quartz counter tops, and chef's quality stainless steel appliance package includes gas stove, refrigerator, drawer microwave, dishwasher and wine fridge. The second floor is dedicated to the children with 3 bedrooms, 5 piece bathroom and bonus/family room. The primary bedroom is located on the top floor and features a 5 piece ensuite and walk-in closet. Basement is fully finished with large rec/family room, 5th bedroom, 4 piece bathroom and utility room (furnace replaced in 2016). Even with a double garage with the 1 bedroom legal carriage suite, there is plenty of room in the yard for play and entertaining. The master planned community of Currie Barracks, winner of the North American "Congress for New Urbanisms Charter Award for Neighborhood, District and Corridor". Rich in history, this community offers fast access to 3 major hospitals (RVGH, FHH and ACH), downtown (7 minutes) and 5 private schools. Easy walk to MRU and quick drive to U of C. central vac- includes one hose and powerhead, TV mounts, cushions for window benches, all appliances in suite (fridge, stove, dishwasher, washer, dryer) RE/MAX Complete Realty |                                                                 |                                                                                                       |                                                 |                                |  |  |