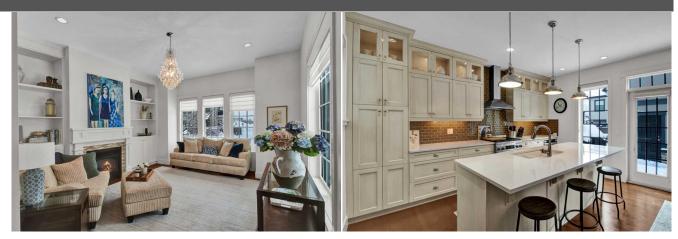

| Bedroom - Primary<br>5pc Bathroom<br>Bedroom<br>Bedroom<br>Kitchen | Third<br>Second<br>Basement<br>Suite<br>Suite                                                                                                                                                                                                                                                                                                                                                                                                                                                                                                                                                                                                                                                                                                                                                                                                                                                                                                                                                                                                                                                                                                                                                                                                                                                                                                                                                                                                                                                                                                                                            | 17`5" x 11`7"<br>11`8" x 13`3"<br>11`2" x 9`0"<br>8`11" x 11`7" | 5pc Ensuite bath<br>4pc Bathroom<br>Family Room<br>4pc Bathroom<br>Living Room<br>Legal/Tax/Financial | Third<br>Basement<br>Basement<br>Suite<br>Suite | 25`3" x 15`2"<br>11`5" x 17`4" |  |  |
|--------------------------------------------------------------------|------------------------------------------------------------------------------------------------------------------------------------------------------------------------------------------------------------------------------------------------------------------------------------------------------------------------------------------------------------------------------------------------------------------------------------------------------------------------------------------------------------------------------------------------------------------------------------------------------------------------------------------------------------------------------------------------------------------------------------------------------------------------------------------------------------------------------------------------------------------------------------------------------------------------------------------------------------------------------------------------------------------------------------------------------------------------------------------------------------------------------------------------------------------------------------------------------------------------------------------------------------------------------------------------------------------------------------------------------------------------------------------------------------------------------------------------------------------------------------------------------------------------------------------------------------------------------------------|-----------------------------------------------------------------|-------------------------------------------------------------------------------------------------------|-------------------------------------------------|--------------------------------|--|--|
| Title:<br>Fee Simple<br>Legal Desc:                                | 1010457                                                                                                                                                                                                                                                                                                                                                                                                                                                                                                                                                                                                                                                                                                                                                                                                                                                                                                                                                                                                                                                                                                                                                                                                                                                                                                                                                                                                                                                                                                                                                                                  | Zoning:<br><b>DC (pre 1P2007)</b>                               | Remarks                                                                                               |                                                 |                                |  |  |
| Pub Rmks:<br>Inclusions:<br>Property Listed By:                    | Over 3400sf of developed space! Situated on reverse pie lot with a larger than average side/rear yard and with 5 bedrooms, this home is perfect for a growing family. Main floor offers living room, and private den/office. The kitchen is situated at the rear of the house and opens out onto the fully landscaped yard. The breakfast nook easily fits a table for 8. Stunning white kitchen features quartz counter tops, and chef's quality stainless steel appliance package includes gas stove, refrigerator, drawer microwave, dishwasher and wine fridge. The second floor is dedicated to the children with 3 bedrooms, 5 piece bathroom and bonus/family room. The primary bedroom is located on the top floor and features a 5 piece ensuite and walk-in closet. Basement is fully finished with large rec/family room, 5th bedroom, 4 piece bathroom and utility room (furnace replaced in 2016). Even with a double garage with the 1 bedroom legal carriage suite, there is plenty of room in the yard for play and entertaining. The master planned community of Currie Barracks, winner of the North American "Congress for New Urbanisms Charter Award for Neighborhood, District and Corridor". Rich in history, this community offers fast access to 3 major hospitals (RVGH, FHH and ACH), downtown (7 minutes) and 5 private schools. Easy walk to MRU and quick drive to U of C. central vac- includes one hose and powerhead, TV mounts, cushions for window benches, all appliances in suite (fridge, stove, dishwasher, washer, dryer) RE/MAX Complete Realty |                                                                 |                                                                                                       |                                                 |                                |  |  |