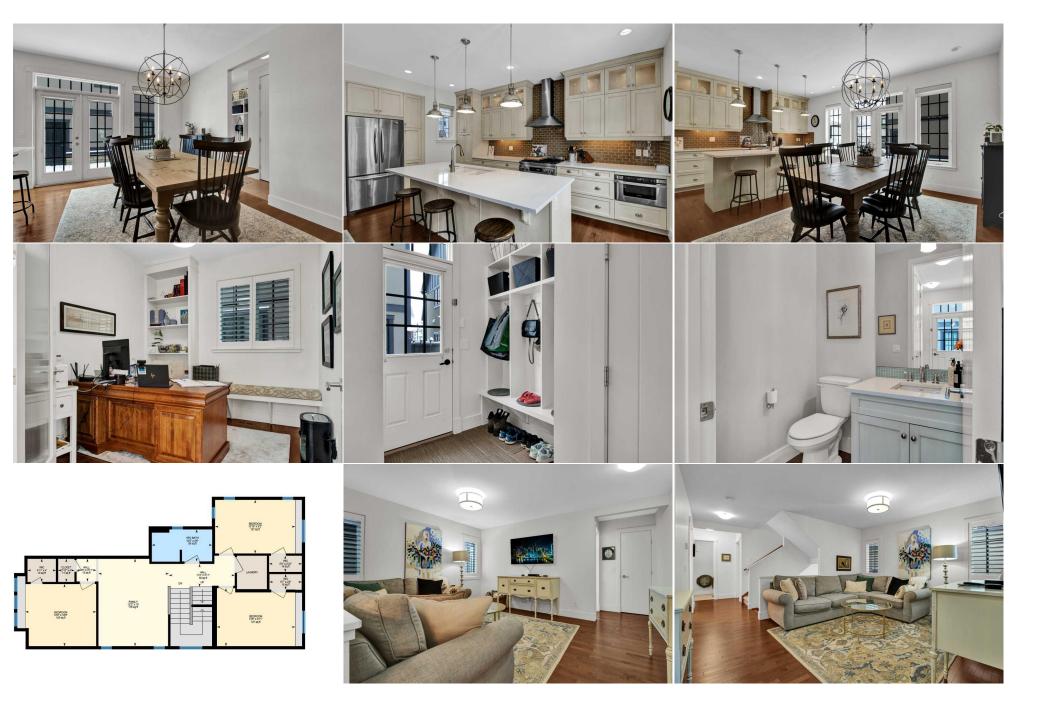

|                                          |                                               |                             | Utilities and Features  |                                              |               |  |  |
|------------------------------------------|-----------------------------------------------|-----------------------------|-------------------------|----------------------------------------------|---------------|--|--|
| Roof:                                    | Asphalt Shingle                               |                             | Construction:           | Construction:                                |               |  |  |
| Heating:                                 | High Efficiency, Forced Air, Natural Gas      | Stone,Stucco,Wood Fra       | Stone,Stucco,Wood Frame |                                              |               |  |  |
| Sewer:                                   |                                               | Flooring:                   | Flooring:               |                                              |               |  |  |
| Ext Feat:                                | BBQ gas line,Private Yard                     |                             | Carpet, Hardwood, Marbl | Carpet,Hardwood,Marble,Tile<br>Water Source: |               |  |  |
|                                          | -                                             |                             | Water Source:           |                                              |               |  |  |
|                                          |                                               |                             | Fnd/Bsmt:               | Fnd/Bsmt:                                    |               |  |  |
|                                          |                                               |                             | Poured Concrete         | Poured Concrete                              |               |  |  |
| Kitchen Appl:<br>Int Feat:<br>Utilities: | Central Air Conditione<br>Central Vacuum,Chan | tchen Island,No Smoking Hor | ne,Vinyl Windows        |                                              |               |  |  |
|                                          | Room Information                              |                             |                         |                                              |               |  |  |
| Room                                     | Level                                         | Dimensions                  | Room                    | Level                                        | Dimensions    |  |  |
| Kitchen                                  | Main                                          | 17`7" x 10`1"               | Breakfast Nook          | Main                                         | 15`2" x 9`2"  |  |  |
| Den                                      | Main                                          | 9`1" x 9`11"                | 2pc Bathroom            | Main                                         |               |  |  |
| Living Room                              | Main                                          | 15`11" x 15`0"              | Bedroom                 | Second                                       | 12`2" x 10`8" |  |  |
| Bedroom                                  | Second                                        | 13`6" x 9`11"               | Bedroom                 | Second                                       | 13`10" x 9`2" |  |  |
| Laundry                                  | Second                                        |                             | Bonus Room              | Second                                       | 12`2" x 15`0" |  |  |

| Bedroom - Primary<br>5pc Bathroom<br>Bedroom<br>Bedroom<br>Kitchen | Third<br>Second<br>Basement<br>Suite<br>Suite                                                                                                                                                                                                                                                                                                                                                                                                                                                                                                                                                                                                                                                                                                                                                                                                                                                                                                                                                                                                                                                                                                                                                                                                                                                                                                                                                                                                                                                                                                                                            | 17`5" x 11`7"<br>11`8" x 13`3"<br>11`2" x 9`0"<br>8`11" x 11`7" | 5pc Ensuite bath<br>4pc Bathroom<br>Family Room<br>4pc Bathroom<br>Living Room<br>Legal/Tax/Financial | Third<br>Basement<br>Basement<br>Suite<br>Suite | 25`3" x 15`2"<br>11`5" x 17`4" |  |  |
|--------------------------------------------------------------------|------------------------------------------------------------------------------------------------------------------------------------------------------------------------------------------------------------------------------------------------------------------------------------------------------------------------------------------------------------------------------------------------------------------------------------------------------------------------------------------------------------------------------------------------------------------------------------------------------------------------------------------------------------------------------------------------------------------------------------------------------------------------------------------------------------------------------------------------------------------------------------------------------------------------------------------------------------------------------------------------------------------------------------------------------------------------------------------------------------------------------------------------------------------------------------------------------------------------------------------------------------------------------------------------------------------------------------------------------------------------------------------------------------------------------------------------------------------------------------------------------------------------------------------------------------------------------------------|-----------------------------------------------------------------|-------------------------------------------------------------------------------------------------------|-------------------------------------------------|--------------------------------|--|--|
| Title:<br>Fee Simple<br>Legal Desc:                                | 1010457                                                                                                                                                                                                                                                                                                                                                                                                                                                                                                                                                                                                                                                                                                                                                                                                                                                                                                                                                                                                                                                                                                                                                                                                                                                                                                                                                                                                                                                                                                                                                                                  | Zoning:<br><b>DC (pre 1P2007)</b>                               | Remarks                                                                                               |                                                 |                                |  |  |
| Pub Rmks:<br>Inclusions:<br>Property Listed By:                    | Over 3400sf of developed space! Situated on reverse pie lot with a larger than average side/rear yard and with 5 bedrooms, this home is perfect for a growing family. Main floor offers living room, and private den/office. The kitchen is situated at the rear of the house and opens out onto the fully landscaped yard. The breakfast nook easily fits a table for 8. Stunning white kitchen features quartz counter tops, and chef's quality stainless steel appliance package includes gas stove, refrigerator, drawer microwave, dishwasher and wine fridge. The second floor is dedicated to the children with 3 bedrooms, 5 piece bathroom and bonus/family room. The primary bedroom is located on the top floor and features a 5 piece ensuite and walk-in closet. Basement is fully finished with large rec/family room, 5th bedroom, 4 piece bathroom and utility room (furnace replaced in 2016). Even with a double garage with the 1 bedroom legal carriage suite, there is plenty of room in the yard for play and entertaining. The master planned community of Currie Barracks, winner of the North American "Congress for New Urbanisms Charter Award for Neighborhood, District and Corridor". Rich in history, this community offers fast access to 3 major hospitals (RVGH, FHH and ACH), downtown (7 minutes) and 5 private schools. Easy walk to MRU and quick drive to U of C. central vac- includes one hose and powerhead, TV mounts, cushions for window benches, all appliances in suite (fridge, stove, dishwasher, washer, dryer) RE/MAX Complete Realty |                                                                 |                                                                                                       |                                                 |                                |  |  |