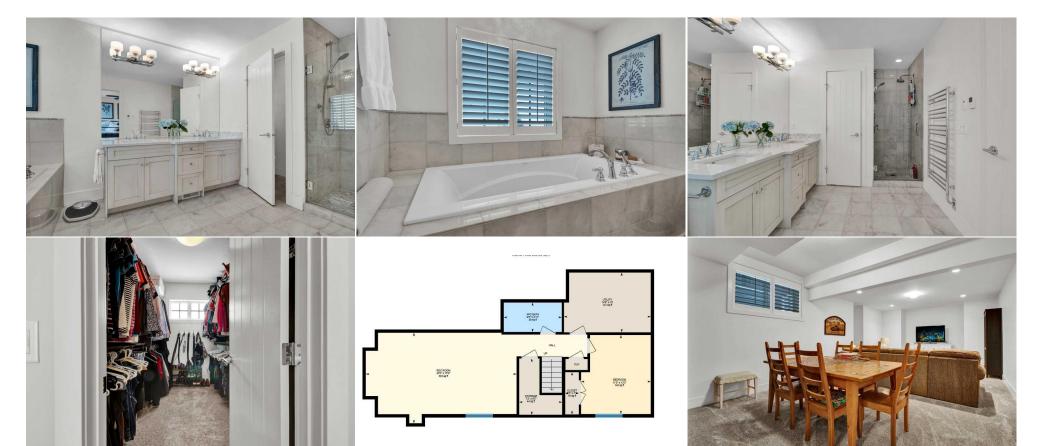

| Bedroom - Primary<br>5pc Bathroom<br>Bedroom<br>Bedroom<br>Kitchen | Third<br>Second<br>Basement<br>Suite<br>Suite                                                                                                                                                                                                                                                                                                                                                                                                                                                                                                                                                                                                                                                                                                                                                                                                                                                                                                                                                                                                                                                                                                                                                                                                                                                                                                                                                                                                                                                                                                                                            | 17`5" x 11`7"<br>11`8" x 13`3"<br>11`2" x 9`0"<br>8`11" x 11`7" | 5pc Ensuite bath<br>4pc Bathroom<br>Family Room<br>4pc Bathroom<br>Living Room<br>Legal/Tax/Financial | Third<br>Basement<br>Basement<br>Suite<br>Suite | 25`3" x 15`2"<br>11`5" x 17`4" |  |  |
|--------------------------------------------------------------------|------------------------------------------------------------------------------------------------------------------------------------------------------------------------------------------------------------------------------------------------------------------------------------------------------------------------------------------------------------------------------------------------------------------------------------------------------------------------------------------------------------------------------------------------------------------------------------------------------------------------------------------------------------------------------------------------------------------------------------------------------------------------------------------------------------------------------------------------------------------------------------------------------------------------------------------------------------------------------------------------------------------------------------------------------------------------------------------------------------------------------------------------------------------------------------------------------------------------------------------------------------------------------------------------------------------------------------------------------------------------------------------------------------------------------------------------------------------------------------------------------------------------------------------------------------------------------------------|-----------------------------------------------------------------|-------------------------------------------------------------------------------------------------------|-------------------------------------------------|--------------------------------|--|--|
| Title:<br>Fee Simple<br>Legal Desc:                                | 1010457                                                                                                                                                                                                                                                                                                                                                                                                                                                                                                                                                                                                                                                                                                                                                                                                                                                                                                                                                                                                                                                                                                                                                                                                                                                                                                                                                                                                                                                                                                                                                                                  | Zoning:<br><b>DC (pre 1P2007)</b>                               | Remarks                                                                                               |                                                 |                                |  |  |
| Pub Rmks:<br>Inclusions:<br>Property Listed By:                    | Over 3400sf of developed space! Situated on reverse pie lot with a larger than average side/rear yard and with 5 bedrooms, this home is perfect for a growing family. Main floor offers living room, and private den/office. The kitchen is situated at the rear of the house and opens out onto the fully landscaped yard. The breakfast nook easily fits a table for 8. Stunning white kitchen features quartz counter tops, and chef's quality stainless steel appliance package includes gas stove, refrigerator, drawer microwave, dishwasher and wine fridge. The second floor is dedicated to the children with 3 bedrooms, 5 piece bathroom and bonus/family room. The primary bedroom is located on the top floor and features a 5 piece ensuite and walk-in closet. Basement is fully finished with large rec/family room, 5th bedroom, 4 piece bathroom and utility room (furnace replaced in 2016). Even with a double garage with the 1 bedroom legal carriage suite, there is plenty of room in the yard for play and entertaining. The master planned community of Currie Barracks, winner of the North American "Congress for New Urbanisms Charter Award for Neighborhood, District and Corridor". Rich in history, this community offers fast access to 3 major hospitals (RVGH, FHH and ACH), downtown (7 minutes) and 5 private schools. Easy walk to MRU and quick drive to U of C. central vac- includes one hose and powerhead, TV mounts, cushions for window benches, all appliances in suite (fridge, stove, dishwasher, washer, dryer) RE/MAX Complete Realty |                                                                 |                                                                                                       |                                                 |                                |  |  |