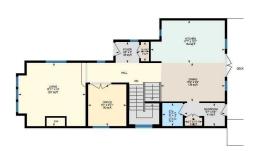

|                                          |                                               |                             | Utilities and Features  |                                              |               |  |  |
|------------------------------------------|-----------------------------------------------|-----------------------------|-------------------------|----------------------------------------------|---------------|--|--|
| Roof:                                    | Asphalt Shingle                               |                             | Construction:           | Construction:                                |               |  |  |
| Heating:                                 | High Efficiency, Forced Air, Natural Gas      | Stone,Stucco,Wood Fra       | Stone,Stucco,Wood Frame |                                              |               |  |  |
| Sewer:                                   |                                               | Flooring:                   | Flooring:               |                                              |               |  |  |
| Ext Feat:                                | BBQ gas line,Private Yard                     |                             | Carpet, Hardwood, Marbl | Carpet,Hardwood,Marble,Tile<br>Water Source: |               |  |  |
|                                          | -                                             |                             | Water Source:           |                                              |               |  |  |
|                                          |                                               |                             | Fnd/Bsmt:               | Fnd/Bsmt:                                    |               |  |  |
|                                          |                                               |                             | Poured Concrete         | Poured Concrete                              |               |  |  |
| Kitchen Appl:<br>Int Feat:<br>Utilities: | Central Air Conditione<br>Central Vacuum,Chan | tchen Island,No Smoking Hor | ne,Vinyl Windows        |                                              |               |  |  |
|                                          | Room Information                              |                             |                         |                                              |               |  |  |
| Room                                     | Level                                         | Dimensions                  | Room                    | Level                                        | Dimensions    |  |  |
| Kitchen                                  | Main                                          | 17`7" x 10`1"               | Breakfast Nook          | Main                                         | 15`2" x 9`2"  |  |  |
| Den                                      | Main                                          | 9`1" x 9`11"                | 2pc Bathroom            | Main                                         |               |  |  |
| Living Room                              | Main                                          | 15`11" x 15`0"              | Bedroom                 | Second                                       | 12`2" x 10`8" |  |  |
| Bedroom                                  | Second                                        | 13`6" x 9`11"               | Bedroom                 | Second                                       | 13`10" x 9`2" |  |  |
| Laundry                                  | Second                                        |                             | Bonus Room              | Second                                       | 12`2" x 15`0" |  |  |

| Bedroom - Primary<br>5pc Bathroom<br>Bedroom<br>Bedroom<br>Kitchen | Third<br>Second<br>Basement<br>Suite<br>Suite                                                                                                                                                                                                                                                                                                                                                                                                                                                                                                                                                                                                                                                                                                                                                                                                                                                                                                                                                                                                                                                                                                                                                                                                                                                                                                                                                                                                                                                                                                                                            | 17`5" x 11`7"<br>11`8" x 13`3"<br>11`2" x 9`0"<br>8`11" x 11`7" | 5pc Ensuite bath<br>4pc Bathroom<br>Family Room<br>4pc Bathroom<br>Living Room<br>Legal/Tax/Financial | Third<br>Basement<br>Basement<br>Suite<br>Suite | 25`3" x 15`2"<br>11`5" x 17`4" |  |  |
|--------------------------------------------------------------------|------------------------------------------------------------------------------------------------------------------------------------------------------------------------------------------------------------------------------------------------------------------------------------------------------------------------------------------------------------------------------------------------------------------------------------------------------------------------------------------------------------------------------------------------------------------------------------------------------------------------------------------------------------------------------------------------------------------------------------------------------------------------------------------------------------------------------------------------------------------------------------------------------------------------------------------------------------------------------------------------------------------------------------------------------------------------------------------------------------------------------------------------------------------------------------------------------------------------------------------------------------------------------------------------------------------------------------------------------------------------------------------------------------------------------------------------------------------------------------------------------------------------------------------------------------------------------------------|-----------------------------------------------------------------|-------------------------------------------------------------------------------------------------------|-------------------------------------------------|--------------------------------|--|--|
| Title:<br>Fee Simple<br>Legal Desc:                                | 1010457                                                                                                                                                                                                                                                                                                                                                                                                                                                                                                                                                                                                                                                                                                                                                                                                                                                                                                                                                                                                                                                                                                                                                                                                                                                                                                                                                                                                                                                                                                                                                                                  | Zoning:<br><b>DC (pre 1P2007)</b>                               | Remarks                                                                                               |                                                 |                                |  |  |
| Pub Rmks:<br>Inclusions:<br>Property Listed By:                    | Over 3400sf of developed space! Situated on reverse pie lot with a larger than average side/rear yard and with 5 bedrooms, this home is perfect for a growing family. Main floor offers living room, and private den/office. The kitchen is situated at the rear of the house and opens out onto the fully landscaped yard. The breakfast nook easily fits a table for 8. Stunning white kitchen features quartz counter tops, and chef's quality stainless steel appliance package includes gas stove, refrigerator, drawer microwave, dishwasher and wine fridge. The second floor is dedicated to the children with 3 bedrooms, 5 piece bathroom and bonus/family room. The primary bedroom is located on the top floor and features a 5 piece ensuite and walk-in closet. Basement is fully finished with large rec/family room, 5th bedroom, 4 piece bathroom and utility room (furnace replaced in 2016). Even with a double garage with the 1 bedroom legal carriage suite, there is plenty of room in the yard for play and entertaining. The master planned community of Currie Barracks, winner of the North American "Congress for New Urbanisms Charter Award for Neighborhood, District and Corridor". Rich in history, this community offers fast access to 3 major hospitals (RVGH, FHH and ACH), downtown (7 minutes) and 5 private schools. Easy walk to MRU and quick drive to U of C. central vac- includes one hose and powerhead, TV mounts, cushions for window benches, all appliances in suite (fridge, stove, dishwasher, washer, dryer) RE/MAX Complete Realty |                                                                 |                                                                                                       |                                                 |                                |  |  |