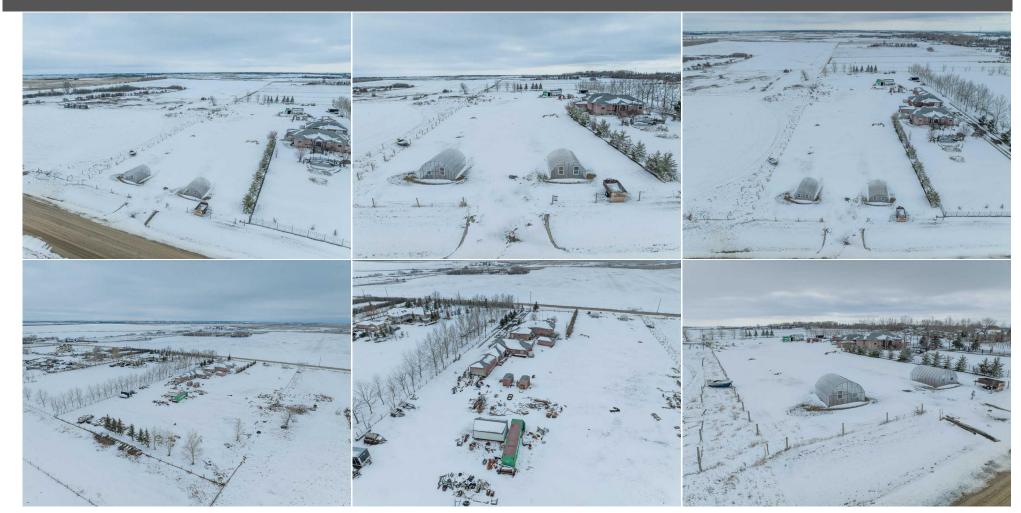

| Utilities and Features                                                               |         |                                     |                                                          |       |                                                                                                 |  |
|--------------------------------------------------------------------------------------|---------|-------------------------------------|----------------------------------------------------------|-------|-------------------------------------------------------------------------------------------------|--|
| Roof:<br>Heating:<br>Sewer:<br>Ext Feat:<br>Kitchen Appl:<br>Int Feat:<br>Utilities: |         |                                     | Construction:<br>Flooring:<br>Water Source:<br>Fnd/Bsmt: |       |                                                                                                 |  |
| otinities.                                                                           |         |                                     | Room Information                                         |       |                                                                                                 |  |
| Room                                                                                 | Level   | Dimensions                          | <u>Room</u><br>Legal/Tax/Financial                       | Level | Dimensions                                                                                      |  |
| Title:<br><b>Fee Simple</b><br>Legal Desc:                                           | 2410714 | Zoning:<br><b>Rural residential</b> |                                                          |       |                                                                                                 |  |
| 5                                                                                    |         |                                     | Remarks                                                  |       |                                                                                                 |  |
| Pub Rmks:                                                                            |         |                                     |                                                          |       | of Calgary. This south-facing lot offers easy<br>of land is perfect for constructing your dream |  |

home or holding onto for future investment, especially considering the scarcity of subdivided lots in the area, which tend to be significantly more expensive. Additionally, this lot boasts a newly drilled well with a water flow of over 2 gallons per minute. just land with water well RE/MAX Real Estate (Central)