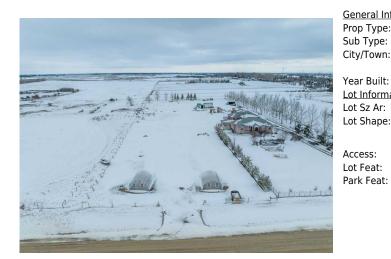

## 280203 INVERLAKE Road, Rural Rocky View County T1X 2C2

| MLS®#:  | A2120701 | Area:   | NONE              | Listing<br>Date: | 04/06/24 | List Price: <b>\$549,000</b> |
|---------|----------|---------|-------------------|------------------|----------|------------------------------|
| Status: | Active   | County: | Rocky View County | Change:          | None     | Association: Fort McMurray   |

| al Information |                         |                     |   | DOM                         |           |
|----------------|-------------------------|---------------------|---|-----------------------------|-----------|
| уре:           | Land                    |                     |   | 43                          |           |
| /pe:           | <b>Residential Land</b> |                     |   | <u>Layout</u>               |           |
| own:           | Rural Rocky View        | Finished Floor Area |   | Beds:                       | 0         |
|                | County                  | Abv Sqft:           | 0 | Baths:                      | 0.0 (0 0) |
| uilt:          | 0                       | Low Sqft:           |   | Style:                      |           |
| ormation       |                         | Ttl Sqft:           |   |                             |           |
| Ar:<br>ape:    | 87,991 sqft             |                     |   | <u>Parking</u><br>Ttl Park: | 0         |
|                |                         |                     |   | Garage Sz:                  | Ū         |
| 5:             | Direct Access, Grave    | el Road,Private     |   | 23/49C 52.                  |           |
| at:            |                         |                     |   |                             |           |
|                |                         |                     |   |                             |           |

| Utilities and Features                                                               |         |                                     |                                                          |       |                                                                                                 |  |
|--------------------------------------------------------------------------------------|---------|-------------------------------------|----------------------------------------------------------|-------|-------------------------------------------------------------------------------------------------|--|
| Roof:<br>Heating:<br>Sewer:<br>Ext Feat:<br>Kitchen Appl:<br>Int Feat:<br>Utilities: |         |                                     | Construction:<br>Flooring:<br>Water Source:<br>Fnd/Bsmt: |       |                                                                                                 |  |
| otinities.                                                                           |         |                                     | Room Information                                         |       |                                                                                                 |  |
| Room                                                                                 | Level   | Dimensions                          | <u>Room</u><br>Legal/Tax/Financial                       | Level | Dimensions                                                                                      |  |
| Title:<br><b>Fee Simple</b><br>Legal Desc:                                           | 2410714 | Zoning:<br><b>Rural residential</b> |                                                          |       |                                                                                                 |  |
| 5                                                                                    |         |                                     | Remarks                                                  |       |                                                                                                 |  |
| Pub Rmks:                                                                            |         |                                     |                                                          |       | of Calgary. This south-facing lot offers easy<br>of land is perfect for constructing your dream |  |

home or holding onto for future investment, especially considering the scarcity of subdivided lots in the area, which tend to be significantly more expensive. Additionally, this lot boasts a newly drilled well with a water flow of over 2 gallons per minute. just land with water well RE/MAX Real Estate (Central)