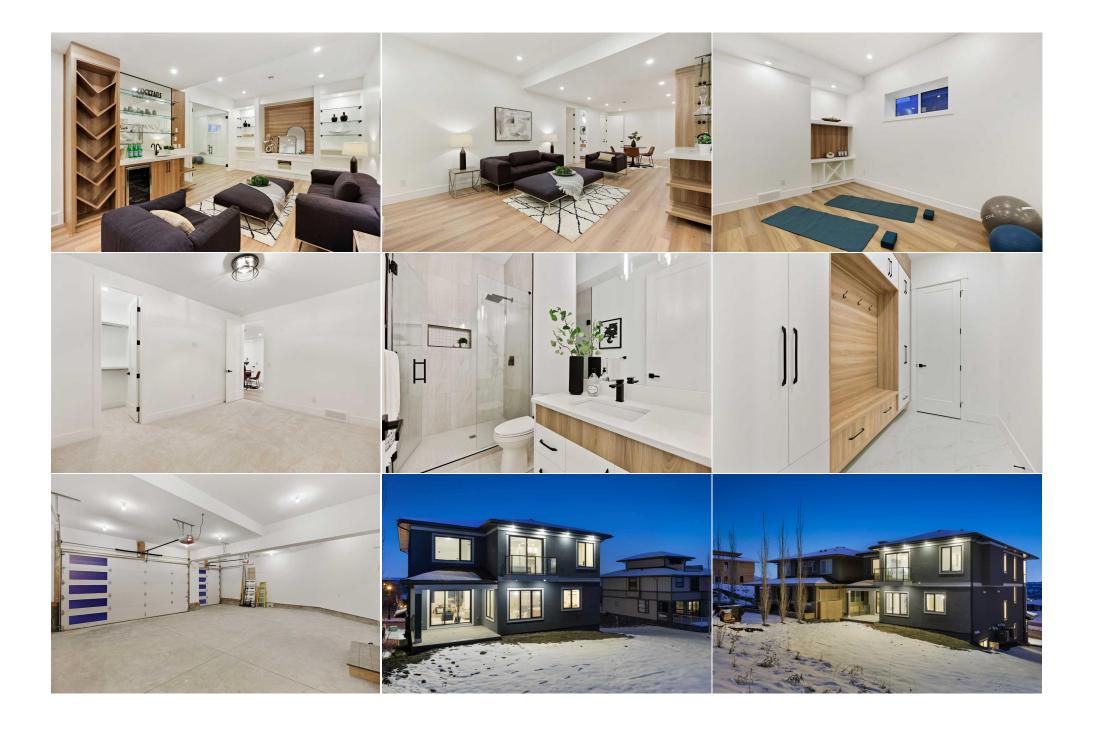

| Bedroom<br>Bedroom<br>Bedroom<br>4pc Ensuite bath<br>Walk-In Closet | Upper<br>Upper<br>Upper<br>Upper<br>Upper                                                                                                                                                                                                                                                                                                                                                                                                                                                                                                                                                                                                                                                                                                                                                                                                                                                                                                                                                                                                                                                                                                                                                                                                                                                                                                                                                                                                                                                                                                                                                                                                                                                                                                                                                                                                                                                                                                                                                                                                                                                                                      | 14`1" x 10`11"<br>14`5" x 10`10"<br>13`2" x 11`11"<br>8`1" x 4`1"<br>4`2" x 4`1" | Walk-In Closet<br>Walk-In Closet<br>Walk-In Closet<br>Laundry<br>4pc Bathroom | Upper<br>Upper<br>Upper<br>Upper<br>Upper | 5`10" x 5`0"<br>4`11" x 4`2"<br>8`2" x 4`1"<br>7`9" x 7`1"<br>10`5" x 7`10" |  |  |  |
|---------------------------------------------------------------------|--------------------------------------------------------------------------------------------------------------------------------------------------------------------------------------------------------------------------------------------------------------------------------------------------------------------------------------------------------------------------------------------------------------------------------------------------------------------------------------------------------------------------------------------------------------------------------------------------------------------------------------------------------------------------------------------------------------------------------------------------------------------------------------------------------------------------------------------------------------------------------------------------------------------------------------------------------------------------------------------------------------------------------------------------------------------------------------------------------------------------------------------------------------------------------------------------------------------------------------------------------------------------------------------------------------------------------------------------------------------------------------------------------------------------------------------------------------------------------------------------------------------------------------------------------------------------------------------------------------------------------------------------------------------------------------------------------------------------------------------------------------------------------------------------------------------------------------------------------------------------------------------------------------------------------------------------------------------------------------------------------------------------------------------------------------------------------------------------------------------------------|----------------------------------------------------------------------------------|-------------------------------------------------------------------------------|-------------------------------------------|-----------------------------------------------------------------------------|--|--|--|
| Balcony<br>Bedroom                                                  | Upper<br>Basement                                                                                                                                                                                                                                                                                                                                                                                                                                                                                                                                                                                                                                                                                                                                                                                                                                                                                                                                                                                                                                                                                                                                                                                                                                                                                                                                                                                                                                                                                                                                                                                                                                                                                                                                                                                                                                                                                                                                                                                                                                                                                                              | 10`3" x 5`7"<br>13`11" x 10`10"                                                  | Family Room<br>Walk-In Closet                                                 | Basement<br>Basement                      | 33`9" x 13`3"<br>4`11" x 4`3"                                               |  |  |  |
| Fover                                                               | Basement                                                                                                                                                                                                                                                                                                                                                                                                                                                                                                                                                                                                                                                                                                                                                                                                                                                                                                                                                                                                                                                                                                                                                                                                                                                                                                                                                                                                                                                                                                                                                                                                                                                                                                                                                                                                                                                                                                                                                                                                                                                                                                                       | 16`2" x 7`5"                                                                     | Exercise Room                                                                 | Basement                                  | 13`0" x 9`11"                                                               |  |  |  |
| Mud Room                                                            | Basement                                                                                                                                                                                                                                                                                                                                                                                                                                                                                                                                                                                                                                                                                                                                                                                                                                                                                                                                                                                                                                                                                                                                                                                                                                                                                                                                                                                                                                                                                                                                                                                                                                                                                                                                                                                                                                                                                                                                                                                                                                                                                                                       | 9`4" x 6`0"                                                                      | Walk-In Closet                                                                | Basement                                  | 6`1" x 4`3"                                                                 |  |  |  |
| 3pc Bathroom                                                        | Basement                                                                                                                                                                                                                                                                                                                                                                                                                                                                                                                                                                                                                                                                                                                                                                                                                                                                                                                                                                                                                                                                                                                                                                                                                                                                                                                                                                                                                                                                                                                                                                                                                                                                                                                                                                                                                                                                                                                                                                                                                                                                                                                       | 9`3" x 4`11"                                                                     | Furnace/Utility Room                                                          | Basement                                  | 9`11" x 9`3"                                                                |  |  |  |
| Covered Porch                                                       | Basement                                                                                                                                                                                                                                                                                                                                                                                                                                                                                                                                                                                                                                                                                                                                                                                                                                                                                                                                                                                                                                                                                                                                                                                                                                                                                                                                                                                                                                                                                                                                                                                                                                                                                                                                                                                                                                                                                                                                                                                                                                                                                                                       | 9`2" x 4`6"                                                                      | ,,                                                                            |                                           |                                                                             |  |  |  |
|                                                                     |                                                                                                                                                                                                                                                                                                                                                                                                                                                                                                                                                                                                                                                                                                                                                                                                                                                                                                                                                                                                                                                                                                                                                                                                                                                                                                                                                                                                                                                                                                                                                                                                                                                                                                                                                                                                                                                                                                                                                                                                                                                                                                                                |                                                                                  | Legal/Tax/Financial                                                           |                                           |                                                                             |  |  |  |
| Title:                                                              |                                                                                                                                                                                                                                                                                                                                                                                                                                                                                                                                                                                                                                                                                                                                                                                                                                                                                                                                                                                                                                                                                                                                                                                                                                                                                                                                                                                                                                                                                                                                                                                                                                                                                                                                                                                                                                                                                                                                                                                                                                                                                                                                | Zoning:                                                                          |                                                                               |                                           |                                                                             |  |  |  |
| Fee Simple                                                          |                                                                                                                                                                                                                                                                                                                                                                                                                                                                                                                                                                                                                                                                                                                                                                                                                                                                                                                                                                                                                                                                                                                                                                                                                                                                                                                                                                                                                                                                                                                                                                                                                                                                                                                                                                                                                                                                                                                                                                                                                                                                                                                                | R-1s                                                                             |                                                                               |                                           |                                                                             |  |  |  |
| Legal Desc:                                                         | 1411090                                                                                                                                                                                                                                                                                                                                                                                                                                                                                                                                                                                                                                                                                                                                                                                                                                                                                                                                                                                                                                                                                                                                                                                                                                                                                                                                                                                                                                                                                                                                                                                                                                                                                                                                                                                                                                                                                                                                                                                                                                                                                                                        |                                                                                  |                                                                               |                                           |                                                                             |  |  |  |
|                                                                     |                                                                                                                                                                                                                                                                                                                                                                                                                                                                                                                                                                                                                                                                                                                                                                                                                                                                                                                                                                                                                                                                                                                                                                                                                                                                                                                                                                                                                                                                                                                                                                                                                                                                                                                                                                                                                                                                                                                                                                                                                                                                                                                                |                                                                                  | Remarks                                                                       |                                           |                                                                             |  |  |  |
| Pub Rmks:                                                           | Welcome to this three-story luxurious elevatored property which is an impressive architectural structure with unobstructed and private panoramic views and prestigiously located in the Patterson community. This exquisite residence boasts meticulously designed living areas that cover more than 5000 square feet of total living space, complete with a spacious basement. Featuring an open-concept design, one cannot help but be amazed in the great room, the breathtaking custom electric fireplace, and the ample natural light that floods in, beautifully showcasing the enchanting panorama views. The kitchen costs more than 100K, which seamlessly connects to the family and dining rooms, is truly a culinary haven! Your elegant dinner gatherings will be elevated in this luxurious gournet kitchen, equipped with top-of-the-line features like a gas cooktop, built-in ovens, built-in microwave, a spacious island, beautiful custom cabinetry, and countertops, as well as a spice kitchen with another gas stove. Following dinner, Relax at the bar or seating area and enjoy the captivating backdrop to wind down the night. The upper level is dedicated to tranquility and relaxation, while the main level serves as a luxurious retreat on its own! This spacious primary suite includes a private balcony offering stunning unobstructed views, a dry bar, a stunning custom walk-in dressing room, and a lavish ensuite. Pamper yourself with the oversized waterfall steam shower with 10mm shower glass, a luxurious soaker tub, dual vanities with stunning backsplash, and in-floor heating. Completing this level are 3 more deluxe bedrooms, second bedroom features ensuite bathroom and another two rooms feature jack and jill bath and each of rooms feature fitted with ample-sized walk-in closets. Plus a convenient laundry room complete with a sink, drying racks, and a ton of storage and counter space. The lower level is fully finished and wither entertainment and comfort unite. This walkout features high ceilings, expansive space for a games area, recreation |                                                                                  |                                                                               |                                           |                                                                             |  |  |  |