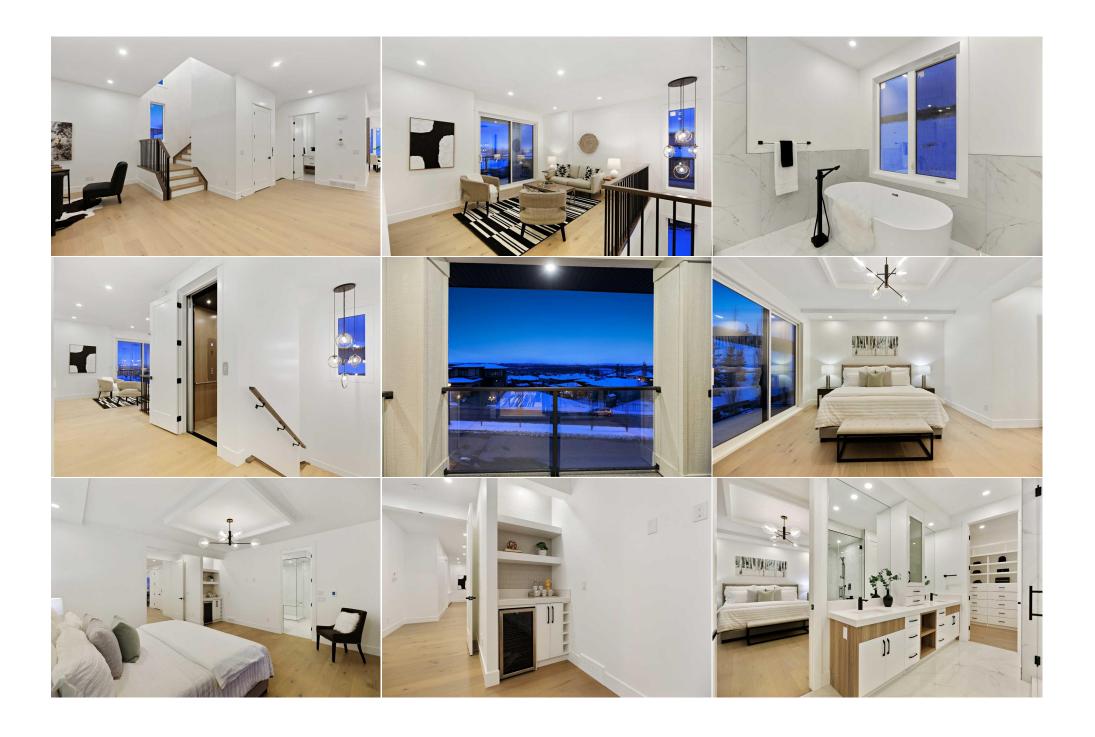

| Bedroom<br>Bedroom<br>Bedroom<br>4pc Ensuite bath<br>Walk-In Closet | Upper<br>Upper<br>Upper<br>Upper<br>Upper                                                                                                                                                                                                                                                                                                                                                                                                                                                                                                                                                                                                                                                                                                                                                                                                                                                                                                                                                                                                                                                                                                                                                                                                                                                                                                                                                                                                                                                                                                                                                                                                                                                                                                                                                                                                                                                                                                                                                                                                                                                                                      | 14`1" x 10`11"<br>14`5" x 10`10"<br>13`2" x 11`11"<br>8`1" x 4`1"<br>4`2" x 4`1" | Walk-In Closet<br>Walk-In Closet<br>Walk-In Closet<br>Laundry<br>4pc Bathroom | Upper<br>Upper<br>Upper<br>Upper<br>Upper | 5`10" x 5`0"<br>4`11" x 4`2"<br>8`2" x 4`1"<br>7`9" x 7`1"<br>10`5" x 7`10" |  |  |  |
|---------------------------------------------------------------------|--------------------------------------------------------------------------------------------------------------------------------------------------------------------------------------------------------------------------------------------------------------------------------------------------------------------------------------------------------------------------------------------------------------------------------------------------------------------------------------------------------------------------------------------------------------------------------------------------------------------------------------------------------------------------------------------------------------------------------------------------------------------------------------------------------------------------------------------------------------------------------------------------------------------------------------------------------------------------------------------------------------------------------------------------------------------------------------------------------------------------------------------------------------------------------------------------------------------------------------------------------------------------------------------------------------------------------------------------------------------------------------------------------------------------------------------------------------------------------------------------------------------------------------------------------------------------------------------------------------------------------------------------------------------------------------------------------------------------------------------------------------------------------------------------------------------------------------------------------------------------------------------------------------------------------------------------------------------------------------------------------------------------------------------------------------------------------------------------------------------------------|----------------------------------------------------------------------------------|-------------------------------------------------------------------------------|-------------------------------------------|-----------------------------------------------------------------------------|--|--|--|
| Balcony<br>Bedroom                                                  | Upper<br>Basement                                                                                                                                                                                                                                                                                                                                                                                                                                                                                                                                                                                                                                                                                                                                                                                                                                                                                                                                                                                                                                                                                                                                                                                                                                                                                                                                                                                                                                                                                                                                                                                                                                                                                                                                                                                                                                                                                                                                                                                                                                                                                                              | 10`3" x 5`7"<br>13`11" x 10`10"                                                  | Family Room<br>Walk-In Closet                                                 | Basement<br>Basement                      | 33`9" x 13`3"<br>4`11" x 4`3"                                               |  |  |  |
| Fover                                                               | Basement                                                                                                                                                                                                                                                                                                                                                                                                                                                                                                                                                                                                                                                                                                                                                                                                                                                                                                                                                                                                                                                                                                                                                                                                                                                                                                                                                                                                                                                                                                                                                                                                                                                                                                                                                                                                                                                                                                                                                                                                                                                                                                                       | 16`2" x 7`5"                                                                     | Exercise Room                                                                 | Basement                                  | 13`0" x 9`11"                                                               |  |  |  |
| Mud Room                                                            | Basement                                                                                                                                                                                                                                                                                                                                                                                                                                                                                                                                                                                                                                                                                                                                                                                                                                                                                                                                                                                                                                                                                                                                                                                                                                                                                                                                                                                                                                                                                                                                                                                                                                                                                                                                                                                                                                                                                                                                                                                                                                                                                                                       | 9`4" x 6`0"                                                                      | Walk-In Closet                                                                | Basement                                  | 6`1" x 4`3"                                                                 |  |  |  |
| 3pc Bathroom                                                        | Basement                                                                                                                                                                                                                                                                                                                                                                                                                                                                                                                                                                                                                                                                                                                                                                                                                                                                                                                                                                                                                                                                                                                                                                                                                                                                                                                                                                                                                                                                                                                                                                                                                                                                                                                                                                                                                                                                                                                                                                                                                                                                                                                       | 9`3" x 4`11"                                                                     | Furnace/Utility Room                                                          | Basement                                  | 9`11" x 9`3"                                                                |  |  |  |
| Covered Porch                                                       | Basement                                                                                                                                                                                                                                                                                                                                                                                                                                                                                                                                                                                                                                                                                                                                                                                                                                                                                                                                                                                                                                                                                                                                                                                                                                                                                                                                                                                                                                                                                                                                                                                                                                                                                                                                                                                                                                                                                                                                                                                                                                                                                                                       | 9`2" x 4`6"                                                                      | ,,                                                                            |                                           |                                                                             |  |  |  |
|                                                                     |                                                                                                                                                                                                                                                                                                                                                                                                                                                                                                                                                                                                                                                                                                                                                                                                                                                                                                                                                                                                                                                                                                                                                                                                                                                                                                                                                                                                                                                                                                                                                                                                                                                                                                                                                                                                                                                                                                                                                                                                                                                                                                                                |                                                                                  | Legal/Tax/Financial                                                           |                                           |                                                                             |  |  |  |
| Title:                                                              |                                                                                                                                                                                                                                                                                                                                                                                                                                                                                                                                                                                                                                                                                                                                                                                                                                                                                                                                                                                                                                                                                                                                                                                                                                                                                                                                                                                                                                                                                                                                                                                                                                                                                                                                                                                                                                                                                                                                                                                                                                                                                                                                | Zoning:                                                                          |                                                                               |                                           |                                                                             |  |  |  |
| Fee Simple                                                          |                                                                                                                                                                                                                                                                                                                                                                                                                                                                                                                                                                                                                                                                                                                                                                                                                                                                                                                                                                                                                                                                                                                                                                                                                                                                                                                                                                                                                                                                                                                                                                                                                                                                                                                                                                                                                                                                                                                                                                                                                                                                                                                                | R-1s                                                                             |                                                                               |                                           |                                                                             |  |  |  |
| Legal Desc:                                                         | 1411090                                                                                                                                                                                                                                                                                                                                                                                                                                                                                                                                                                                                                                                                                                                                                                                                                                                                                                                                                                                                                                                                                                                                                                                                                                                                                                                                                                                                                                                                                                                                                                                                                                                                                                                                                                                                                                                                                                                                                                                                                                                                                                                        |                                                                                  |                                                                               |                                           |                                                                             |  |  |  |
|                                                                     |                                                                                                                                                                                                                                                                                                                                                                                                                                                                                                                                                                                                                                                                                                                                                                                                                                                                                                                                                                                                                                                                                                                                                                                                                                                                                                                                                                                                                                                                                                                                                                                                                                                                                                                                                                                                                                                                                                                                                                                                                                                                                                                                |                                                                                  | Remarks                                                                       |                                           |                                                                             |  |  |  |
| Pub Rmks:                                                           | Welcome to this three-story luxurious elevatored property which is an impressive architectural structure with unobstructed and private panoramic views and prestigiously located in the Patterson community. This exquisite residence boasts meticulously designed living areas that cover more than 5000 square feet of total living space, complete with a spacious basement. Featuring an open-concept design, one cannot help but be amazed in the great room, the breathtaking custom electric fireplace, and the ample natural light that floods in, beautifully showcasing the enchanting panorama views. The kitchen costs more than 100K, which seamlessly connects to the family and dining rooms, is truly a culinary haven! Your elegant dinner gatherings will be elevated in this luxurious gournet kitchen, equipped with top-of-the-line features like a gas cooktop, built-in ovens, built-in microwave, a spacious island, beautiful custom cabinetry, and countertops, as well as a spice kitchen with another gas stove. Following dinner, Relax at the bar or seating area and enjoy the captivating backdrop to wind down the night. The upper level is dedicated to tranquility and relaxation, while the main level serves as a luxurious retreat on its own! This spacious primary suite includes a private balcony offering stunning unobstructed views, a dry bar, a stunning custom walk-in dressing room, and a lavish ensuite. Pamper yourself with the oversized waterfall steam shower with 10mm shower glass, a luxurious soaker tub, dual vanities with stunning backsplash, and in-floor heating. Completing this level are 3 more deluxe bedrooms, second bedroom features ensuite bathroom and another two rooms feature jack and jill bath and each of rooms feature fitted with ample-sized walk-in closets. Plus a convenient laundry room complete with a sink, drying racks, and a ton of storage and counter space. The lower level is fully finished and wither entertainment and comfort unite. This walkout features high ceilings, expansive space for a games area, recreation |                                                                                  |                                                                               |                                           |                                                                             |  |  |  |