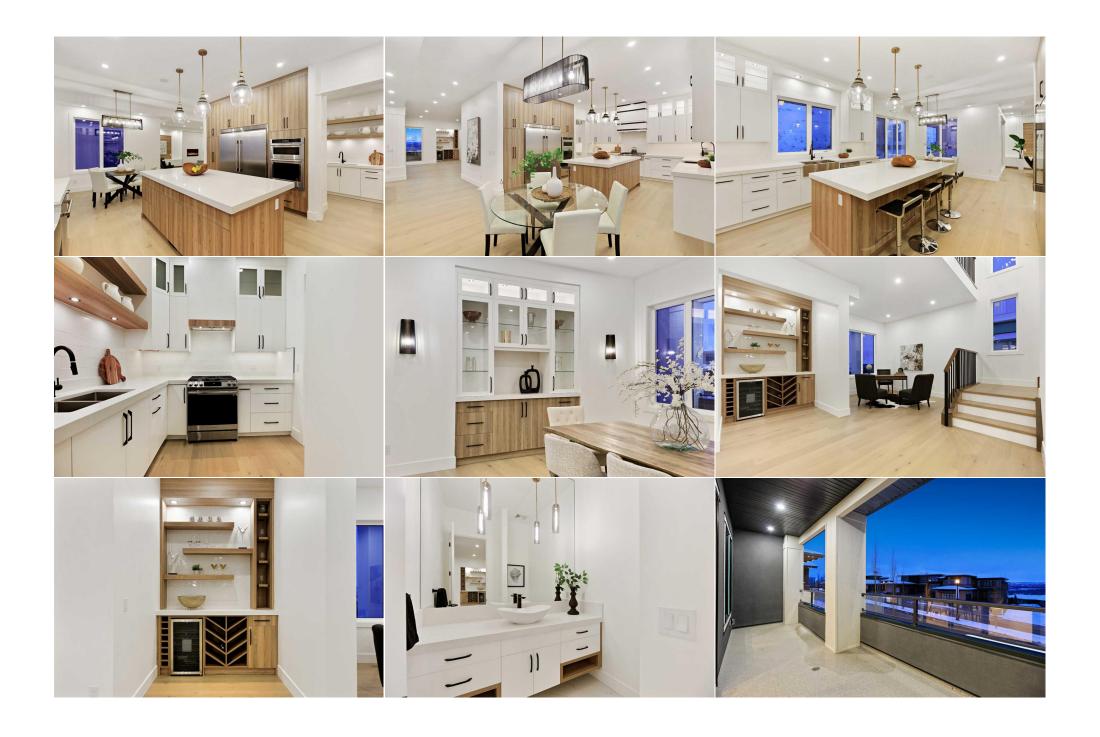

| Bedroom<br>Bedroom<br>Bedroom<br>4pc Ensuite bath<br>Walk-In Closet | Upper<br>Upper<br>Upper<br>Upper<br>Upper                                                                                                                                                                                                                                                                                                                                                                                                                                                                                                                                                                                                                                                                                                                                                                                                                                                                                                                                                                                                                                                                                                                                                                                                                                                                                                                                                                                                                                                                                                                                                                                                                                                                                                                                                                                                                                                                                                                                                                                                                                                                                      | 14`1" x 10`11"<br>14`5" x 10`10"<br>13`2" x 11`11"<br>8`1" x 4`1"<br>4`2" x 4`1" | Walk-In Closet<br>Walk-In Closet<br>Walk-In Closet<br>Laundry<br>4pc Bathroom | Upper<br>Upper<br>Upper<br>Upper<br>Upper | 5`10" x 5`0"<br>4`11" x 4`2"<br>8`2" x 4`1"<br>7`9" x 7`1"<br>10`5" x 7`10" |  |  |  |
|---------------------------------------------------------------------|--------------------------------------------------------------------------------------------------------------------------------------------------------------------------------------------------------------------------------------------------------------------------------------------------------------------------------------------------------------------------------------------------------------------------------------------------------------------------------------------------------------------------------------------------------------------------------------------------------------------------------------------------------------------------------------------------------------------------------------------------------------------------------------------------------------------------------------------------------------------------------------------------------------------------------------------------------------------------------------------------------------------------------------------------------------------------------------------------------------------------------------------------------------------------------------------------------------------------------------------------------------------------------------------------------------------------------------------------------------------------------------------------------------------------------------------------------------------------------------------------------------------------------------------------------------------------------------------------------------------------------------------------------------------------------------------------------------------------------------------------------------------------------------------------------------------------------------------------------------------------------------------------------------------------------------------------------------------------------------------------------------------------------------------------------------------------------------------------------------------------------|----------------------------------------------------------------------------------|-------------------------------------------------------------------------------|-------------------------------------------|-----------------------------------------------------------------------------|--|--|--|
| Balcony<br>Bedroom                                                  | Upper<br>Basement                                                                                                                                                                                                                                                                                                                                                                                                                                                                                                                                                                                                                                                                                                                                                                                                                                                                                                                                                                                                                                                                                                                                                                                                                                                                                                                                                                                                                                                                                                                                                                                                                                                                                                                                                                                                                                                                                                                                                                                                                                                                                                              | 10`3" x 5`7"<br>13`11" x 10`10"                                                  | Family Room<br>Walk-In Closet                                                 | Basement<br>Basement                      | 33`9" x 13`3"<br>4`11" x 4`3"                                               |  |  |  |
| Fover                                                               | Basement                                                                                                                                                                                                                                                                                                                                                                                                                                                                                                                                                                                                                                                                                                                                                                                                                                                                                                                                                                                                                                                                                                                                                                                                                                                                                                                                                                                                                                                                                                                                                                                                                                                                                                                                                                                                                                                                                                                                                                                                                                                                                                                       | 16`2" x 7`5"                                                                     | Exercise Room                                                                 | Basement                                  | 13`0" x 9`11"                                                               |  |  |  |
| Mud Room                                                            | Basement                                                                                                                                                                                                                                                                                                                                                                                                                                                                                                                                                                                                                                                                                                                                                                                                                                                                                                                                                                                                                                                                                                                                                                                                                                                                                                                                                                                                                                                                                                                                                                                                                                                                                                                                                                                                                                                                                                                                                                                                                                                                                                                       | 9`4" x 6`0"                                                                      | Walk-In Closet                                                                | Basement                                  | 6`1" x 4`3"                                                                 |  |  |  |
| 3pc Bathroom                                                        | Basement                                                                                                                                                                                                                                                                                                                                                                                                                                                                                                                                                                                                                                                                                                                                                                                                                                                                                                                                                                                                                                                                                                                                                                                                                                                                                                                                                                                                                                                                                                                                                                                                                                                                                                                                                                                                                                                                                                                                                                                                                                                                                                                       | 9`3" x 4`11"                                                                     | Furnace/Utility Room                                                          | Basement                                  | 9`11" x 9`3"                                                                |  |  |  |
| Covered Porch                                                       | Basement                                                                                                                                                                                                                                                                                                                                                                                                                                                                                                                                                                                                                                                                                                                                                                                                                                                                                                                                                                                                                                                                                                                                                                                                                                                                                                                                                                                                                                                                                                                                                                                                                                                                                                                                                                                                                                                                                                                                                                                                                                                                                                                       | 9`2" x 4`6"                                                                      | ,,                                                                            |                                           |                                                                             |  |  |  |
|                                                                     |                                                                                                                                                                                                                                                                                                                                                                                                                                                                                                                                                                                                                                                                                                                                                                                                                                                                                                                                                                                                                                                                                                                                                                                                                                                                                                                                                                                                                                                                                                                                                                                                                                                                                                                                                                                                                                                                                                                                                                                                                                                                                                                                |                                                                                  | Legal/Tax/Financial                                                           |                                           |                                                                             |  |  |  |
| Title:                                                              |                                                                                                                                                                                                                                                                                                                                                                                                                                                                                                                                                                                                                                                                                                                                                                                                                                                                                                                                                                                                                                                                                                                                                                                                                                                                                                                                                                                                                                                                                                                                                                                                                                                                                                                                                                                                                                                                                                                                                                                                                                                                                                                                | Zoning:                                                                          |                                                                               |                                           |                                                                             |  |  |  |
| Fee Simple                                                          |                                                                                                                                                                                                                                                                                                                                                                                                                                                                                                                                                                                                                                                                                                                                                                                                                                                                                                                                                                                                                                                                                                                                                                                                                                                                                                                                                                                                                                                                                                                                                                                                                                                                                                                                                                                                                                                                                                                                                                                                                                                                                                                                | R-1s                                                                             |                                                                               |                                           |                                                                             |  |  |  |
| Legal Desc:                                                         | 1411090                                                                                                                                                                                                                                                                                                                                                                                                                                                                                                                                                                                                                                                                                                                                                                                                                                                                                                                                                                                                                                                                                                                                                                                                                                                                                                                                                                                                                                                                                                                                                                                                                                                                                                                                                                                                                                                                                                                                                                                                                                                                                                                        |                                                                                  |                                                                               |                                           |                                                                             |  |  |  |
|                                                                     |                                                                                                                                                                                                                                                                                                                                                                                                                                                                                                                                                                                                                                                                                                                                                                                                                                                                                                                                                                                                                                                                                                                                                                                                                                                                                                                                                                                                                                                                                                                                                                                                                                                                                                                                                                                                                                                                                                                                                                                                                                                                                                                                |                                                                                  | Remarks                                                                       |                                           |                                                                             |  |  |  |
| Pub Rmks:                                                           | Welcome to this three-story luxurious elevatored property which is an impressive architectural structure with unobstructed and private panoramic views and prestigiously located in the Patterson community. This exquisite residence boasts meticulously designed living areas that cover more than 5000 square feet of total living space, complete with a spacious basement. Featuring an open-concept design, one cannot help but be amazed in the great room, the breathtaking custom electric fireplace, and the ample natural light that floods in, beautifully showcasing the enchanting panorama views. The kitchen costs more than 100K, which seamlessly connects to the family and dining rooms, is truly a culinary haven! Your elegant dinner gatherings will be elevated in this luxurious gournet kitchen, equipped with top-of-the-line features like a gas cooktop, built-in ovens, built-in microwave, a spacious island, beautiful custom cabinetry, and countertops, as well as a spice kitchen with another gas stove. Following dinner, Relax at the bar or seating area and enjoy the captivating backdrop to wind down the night. The upper level is dedicated to tranquility and relaxation, while the main level serves as a luxurious retreat on its own! This spacious primary suite includes a private balcony offering stunning unobstructed views, a dry bar, a stunning custom walk-in dressing room, and a lavish ensuite. Pamper yourself with the oversized waterfall steam shower with 10mm shower glass, a luxurious soaker tub, dual vanities with stunning backsplash, and in-floor heating. Completing this level are 3 more deluxe bedrooms, second bedroom features ensuite bathroom and another two rooms feature jack and jill bath and each of rooms feature fitted with ample-sized walk-in closets. Plus a convenient laundry room complete with a sink, drying racks, and a ton of storage and counter space. The lower level is fully finished and wither entertainment and comfort unite. This walkout features high ceilings, expansive space for a games area, recreation |                                                                                  |                                                                               |                                           |                                                                             |  |  |  |