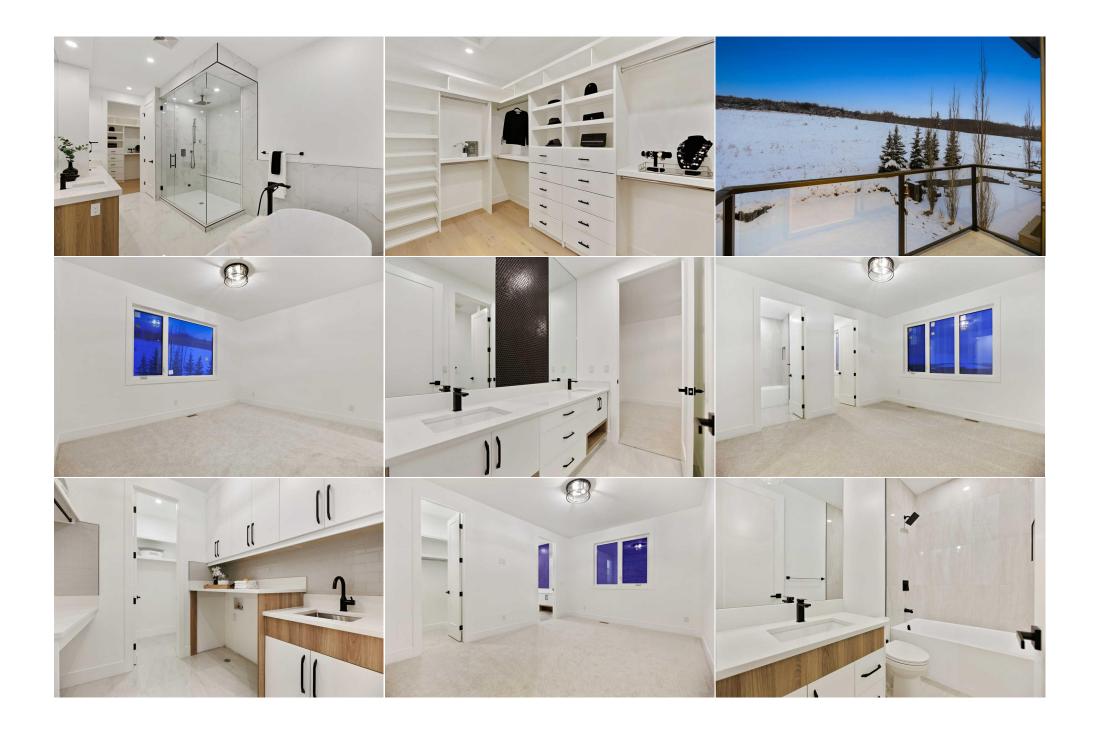

| Bedroom<br>Bedroom<br>Bedroom<br>4pc Ensuite bath<br>Walk-In Closet | Upper<br>Upper<br>Upper<br>Upper<br>Upper                                                                                                                                                                                                                                                                                                                                                                                                                                                                                                                                                                                                                                                                                                                                                                                                                                                                                                                                                                                                                                                                                                                                                                                                                                                                                                                                                                                                                                                                                                                                                                                                                                                                                                                                                                                                                                                                                                                                                                                                                                                                                      | 14`1" x 10`11"<br>14`5" x 10`10"<br>13`2" x 11`11"<br>8`1" x 4`1"<br>4`2" x 4`1" | Walk-In Closet<br>Walk-In Closet<br>Walk-In Closet<br>Laundry<br>4pc Bathroom | Upper<br>Upper<br>Upper<br>Upper<br>Upper | 5`10" x 5`0"<br>4`11" x 4`2"<br>8`2" x 4`1"<br>7`9" x 7`1"<br>10`5" x 7`10" |  |  |  |
|---------------------------------------------------------------------|--------------------------------------------------------------------------------------------------------------------------------------------------------------------------------------------------------------------------------------------------------------------------------------------------------------------------------------------------------------------------------------------------------------------------------------------------------------------------------------------------------------------------------------------------------------------------------------------------------------------------------------------------------------------------------------------------------------------------------------------------------------------------------------------------------------------------------------------------------------------------------------------------------------------------------------------------------------------------------------------------------------------------------------------------------------------------------------------------------------------------------------------------------------------------------------------------------------------------------------------------------------------------------------------------------------------------------------------------------------------------------------------------------------------------------------------------------------------------------------------------------------------------------------------------------------------------------------------------------------------------------------------------------------------------------------------------------------------------------------------------------------------------------------------------------------------------------------------------------------------------------------------------------------------------------------------------------------------------------------------------------------------------------------------------------------------------------------------------------------------------------|----------------------------------------------------------------------------------|-------------------------------------------------------------------------------|-------------------------------------------|-----------------------------------------------------------------------------|--|--|--|
| Balcony<br>Bedroom                                                  | Upper<br>Basement                                                                                                                                                                                                                                                                                                                                                                                                                                                                                                                                                                                                                                                                                                                                                                                                                                                                                                                                                                                                                                                                                                                                                                                                                                                                                                                                                                                                                                                                                                                                                                                                                                                                                                                                                                                                                                                                                                                                                                                                                                                                                                              | 10`3" x 5`7"<br>13`11" x 10`10"                                                  | Family Room<br>Walk-In Closet                                                 | Basement<br>Basement                      | 33`9" x 13`3"<br>4`11" x 4`3"                                               |  |  |  |
| Fover                                                               | Basement                                                                                                                                                                                                                                                                                                                                                                                                                                                                                                                                                                                                                                                                                                                                                                                                                                                                                                                                                                                                                                                                                                                                                                                                                                                                                                                                                                                                                                                                                                                                                                                                                                                                                                                                                                                                                                                                                                                                                                                                                                                                                                                       | 16`2" x 7`5"                                                                     | Exercise Room                                                                 | Basement                                  | 13`0" x 9`11"                                                               |  |  |  |
| Mud Room                                                            | Basement                                                                                                                                                                                                                                                                                                                                                                                                                                                                                                                                                                                                                                                                                                                                                                                                                                                                                                                                                                                                                                                                                                                                                                                                                                                                                                                                                                                                                                                                                                                                                                                                                                                                                                                                                                                                                                                                                                                                                                                                                                                                                                                       | 9`4" x 6`0"                                                                      | Walk-In Closet                                                                | Basement                                  | 6`1" x 4`3"                                                                 |  |  |  |
| 3pc Bathroom                                                        | Basement                                                                                                                                                                                                                                                                                                                                                                                                                                                                                                                                                                                                                                                                                                                                                                                                                                                                                                                                                                                                                                                                                                                                                                                                                                                                                                                                                                                                                                                                                                                                                                                                                                                                                                                                                                                                                                                                                                                                                                                                                                                                                                                       | 9`3" x 4`11"                                                                     | Furnace/Utility Room                                                          | Basement                                  | 9`11" x 9`3"                                                                |  |  |  |
| Covered Porch                                                       | Basement                                                                                                                                                                                                                                                                                                                                                                                                                                                                                                                                                                                                                                                                                                                                                                                                                                                                                                                                                                                                                                                                                                                                                                                                                                                                                                                                                                                                                                                                                                                                                                                                                                                                                                                                                                                                                                                                                                                                                                                                                                                                                                                       | 9`2" x 4`6"                                                                      | ,,                                                                            |                                           |                                                                             |  |  |  |
|                                                                     |                                                                                                                                                                                                                                                                                                                                                                                                                                                                                                                                                                                                                                                                                                                                                                                                                                                                                                                                                                                                                                                                                                                                                                                                                                                                                                                                                                                                                                                                                                                                                                                                                                                                                                                                                                                                                                                                                                                                                                                                                                                                                                                                |                                                                                  | Legal/Tax/Financial                                                           |                                           |                                                                             |  |  |  |
| Title:                                                              |                                                                                                                                                                                                                                                                                                                                                                                                                                                                                                                                                                                                                                                                                                                                                                                                                                                                                                                                                                                                                                                                                                                                                                                                                                                                                                                                                                                                                                                                                                                                                                                                                                                                                                                                                                                                                                                                                                                                                                                                                                                                                                                                | Zoning:                                                                          |                                                                               |                                           |                                                                             |  |  |  |
| Fee Simple                                                          |                                                                                                                                                                                                                                                                                                                                                                                                                                                                                                                                                                                                                                                                                                                                                                                                                                                                                                                                                                                                                                                                                                                                                                                                                                                                                                                                                                                                                                                                                                                                                                                                                                                                                                                                                                                                                                                                                                                                                                                                                                                                                                                                | R-1s                                                                             |                                                                               |                                           |                                                                             |  |  |  |
| Legal Desc:                                                         | 1411090                                                                                                                                                                                                                                                                                                                                                                                                                                                                                                                                                                                                                                                                                                                                                                                                                                                                                                                                                                                                                                                                                                                                                                                                                                                                                                                                                                                                                                                                                                                                                                                                                                                                                                                                                                                                                                                                                                                                                                                                                                                                                                                        |                                                                                  |                                                                               |                                           |                                                                             |  |  |  |
|                                                                     |                                                                                                                                                                                                                                                                                                                                                                                                                                                                                                                                                                                                                                                                                                                                                                                                                                                                                                                                                                                                                                                                                                                                                                                                                                                                                                                                                                                                                                                                                                                                                                                                                                                                                                                                                                                                                                                                                                                                                                                                                                                                                                                                |                                                                                  | Remarks                                                                       |                                           |                                                                             |  |  |  |
| Pub Rmks:                                                           | Welcome to this three-story luxurious elevatored property which is an impressive architectural structure with unobstructed and private panoramic views and prestigiously located in the Patterson community. This exquisite residence boasts meticulously designed living areas that cover more than 5000 square feet of total living space, complete with a spacious basement. Featuring an open-concept design, one cannot help but be amazed in the great room, the breathtaking custom electric fireplace, and the ample natural light that floods in, beautifully showcasing the enchanting panorama views. The kitchen costs more than 100K, which seamlessly connects to the family and dining rooms, is truly a culinary haven! Your elegant dinner gatherings will be elevated in this luxurious gournet kitchen, equipped with top-of-the-line features like a gas cooktop, built-in ovens, built-in microwave, a spacious island, beautiful custom cabinetry, and countertops, as well as a spice kitchen with another gas stove. Following dinner, Relax at the bar or seating area and enjoy the captivating backdrop to wind down the night. The upper level is dedicated to tranquility and relaxation, while the main level serves as a luxurious retreat on its own! This spacious primary suite includes a private balcony offering stunning unobstructed views, a dry bar, a stunning custom walk-in dressing room, and a lavish ensuite. Pamper yourself with the oversized waterfall steam shower with 10mm shower glass, a luxurious soaker tub, dual vanities with stunning backsplash, and in-floor heating. Completing this level are 3 more deluxe bedrooms, second bedroom features ensuite bathroom and another two rooms feature jack and jill bath and each of rooms feature fitted with ample-sized walk-in closets. Plus a convenient laundry room complete with a sink, drying racks, and a ton of storage and counter space. The lower level is fully finished and wither entertainment and comfort unite. This walkout features high ceilings, expansive space for a games area, recreation |                                                                                  |                                                                               |                                           |                                                                             |  |  |  |