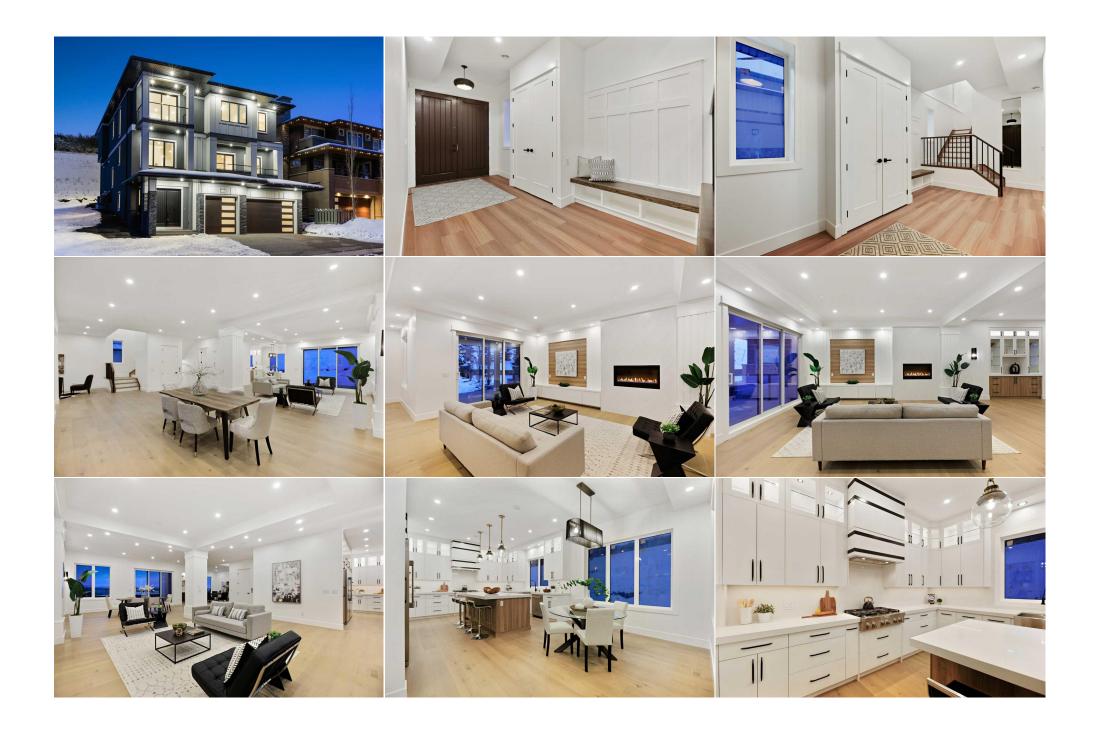

| Bedroom<br>Bedroom<br>Bedroom<br>4pc Ensuite bath<br>Walk-In Closet | Upper<br>Upper<br>Upper<br>Upper<br>Upper                                                                                                                                                                                                                                                                                                                                                                                                                                                                                                                                                                                                                                                                                                                                                                                                                                                                                                                                                                                                                                                                                                                                                                                                                                                                                                                                                                                                                                                                                                                                                                                                                                                                                                                                                                                                                                                                                                                                                                                                                                                                                      | 14`1" x 10`11"<br>14`5" x 10`10"<br>13`2" x 11`11"<br>8`1" x 4`1"<br>4`2" x 4`1" | Walk-In Closet<br>Walk-In Closet<br>Walk-In Closet<br>Laundry<br>4pc Bathroom | Upper<br>Upper<br>Upper<br>Upper<br>Upper | 5`10" x 5`0"<br>4`11" x 4`2"<br>8`2" x 4`1"<br>7`9" x 7`1"<br>10`5" x 7`10" |  |  |  |
|---------------------------------------------------------------------|--------------------------------------------------------------------------------------------------------------------------------------------------------------------------------------------------------------------------------------------------------------------------------------------------------------------------------------------------------------------------------------------------------------------------------------------------------------------------------------------------------------------------------------------------------------------------------------------------------------------------------------------------------------------------------------------------------------------------------------------------------------------------------------------------------------------------------------------------------------------------------------------------------------------------------------------------------------------------------------------------------------------------------------------------------------------------------------------------------------------------------------------------------------------------------------------------------------------------------------------------------------------------------------------------------------------------------------------------------------------------------------------------------------------------------------------------------------------------------------------------------------------------------------------------------------------------------------------------------------------------------------------------------------------------------------------------------------------------------------------------------------------------------------------------------------------------------------------------------------------------------------------------------------------------------------------------------------------------------------------------------------------------------------------------------------------------------------------------------------------------------|----------------------------------------------------------------------------------|-------------------------------------------------------------------------------|-------------------------------------------|-----------------------------------------------------------------------------|--|--|--|
| Balcony<br>Bedroom                                                  | Upper<br>Basement                                                                                                                                                                                                                                                                                                                                                                                                                                                                                                                                                                                                                                                                                                                                                                                                                                                                                                                                                                                                                                                                                                                                                                                                                                                                                                                                                                                                                                                                                                                                                                                                                                                                                                                                                                                                                                                                                                                                                                                                                                                                                                              | 10`3" x 5`7"<br>13`11" x 10`10"                                                  | Family Room<br>Walk-In Closet                                                 | Basement<br>Basement                      | 33`9" x 13`3"<br>4`11" x 4`3"                                               |  |  |  |
| Fover                                                               | Basement                                                                                                                                                                                                                                                                                                                                                                                                                                                                                                                                                                                                                                                                                                                                                                                                                                                                                                                                                                                                                                                                                                                                                                                                                                                                                                                                                                                                                                                                                                                                                                                                                                                                                                                                                                                                                                                                                                                                                                                                                                                                                                                       | 16`2" x 7`5"                                                                     | Exercise Room                                                                 | Basement                                  | 13`0" x 9`11"                                                               |  |  |  |
| Mud Room                                                            | Basement                                                                                                                                                                                                                                                                                                                                                                                                                                                                                                                                                                                                                                                                                                                                                                                                                                                                                                                                                                                                                                                                                                                                                                                                                                                                                                                                                                                                                                                                                                                                                                                                                                                                                                                                                                                                                                                                                                                                                                                                                                                                                                                       | 9`4" x 6`0"                                                                      | Walk-In Closet                                                                | Basement                                  | 6`1" x 4`3"                                                                 |  |  |  |
| 3pc Bathroom                                                        | Basement                                                                                                                                                                                                                                                                                                                                                                                                                                                                                                                                                                                                                                                                                                                                                                                                                                                                                                                                                                                                                                                                                                                                                                                                                                                                                                                                                                                                                                                                                                                                                                                                                                                                                                                                                                                                                                                                                                                                                                                                                                                                                                                       | 9`3" x 4`11"                                                                     | Furnace/Utility Room                                                          | Basement                                  | 9`11" x 9`3"                                                                |  |  |  |
| Covered Porch                                                       | Basement                                                                                                                                                                                                                                                                                                                                                                                                                                                                                                                                                                                                                                                                                                                                                                                                                                                                                                                                                                                                                                                                                                                                                                                                                                                                                                                                                                                                                                                                                                                                                                                                                                                                                                                                                                                                                                                                                                                                                                                                                                                                                                                       | 9`2" x 4`6"                                                                      | ,,                                                                            |                                           |                                                                             |  |  |  |
|                                                                     |                                                                                                                                                                                                                                                                                                                                                                                                                                                                                                                                                                                                                                                                                                                                                                                                                                                                                                                                                                                                                                                                                                                                                                                                                                                                                                                                                                                                                                                                                                                                                                                                                                                                                                                                                                                                                                                                                                                                                                                                                                                                                                                                |                                                                                  | Legal/Tax/Financial                                                           |                                           |                                                                             |  |  |  |
| Title:                                                              |                                                                                                                                                                                                                                                                                                                                                                                                                                                                                                                                                                                                                                                                                                                                                                                                                                                                                                                                                                                                                                                                                                                                                                                                                                                                                                                                                                                                                                                                                                                                                                                                                                                                                                                                                                                                                                                                                                                                                                                                                                                                                                                                | Zoning:                                                                          |                                                                               |                                           |                                                                             |  |  |  |
| Fee Simple                                                          |                                                                                                                                                                                                                                                                                                                                                                                                                                                                                                                                                                                                                                                                                                                                                                                                                                                                                                                                                                                                                                                                                                                                                                                                                                                                                                                                                                                                                                                                                                                                                                                                                                                                                                                                                                                                                                                                                                                                                                                                                                                                                                                                | R-1s                                                                             |                                                                               |                                           |                                                                             |  |  |  |
| Legal Desc:                                                         | 1411090                                                                                                                                                                                                                                                                                                                                                                                                                                                                                                                                                                                                                                                                                                                                                                                                                                                                                                                                                                                                                                                                                                                                                                                                                                                                                                                                                                                                                                                                                                                                                                                                                                                                                                                                                                                                                                                                                                                                                                                                                                                                                                                        |                                                                                  |                                                                               |                                           |                                                                             |  |  |  |
|                                                                     |                                                                                                                                                                                                                                                                                                                                                                                                                                                                                                                                                                                                                                                                                                                                                                                                                                                                                                                                                                                                                                                                                                                                                                                                                                                                                                                                                                                                                                                                                                                                                                                                                                                                                                                                                                                                                                                                                                                                                                                                                                                                                                                                |                                                                                  | Remarks                                                                       |                                           |                                                                             |  |  |  |
| Pub Rmks:                                                           | Welcome to this three-story luxurious elevatored property which is an impressive architectural structure with unobstructed and private panoramic views and prestigiously located in the Patterson community. This exquisite residence boasts meticulously designed living areas that cover more than 5000 square feet of total living space, complete with a spacious basement. Featuring an open-concept design, one cannot help but be amazed in the great room, the breathtaking custom electric fireplace, and the ample natural light that floods in, beautifully showcasing the enchanting panorama views. The kitchen costs more than 100K, which seamlessly connects to the family and dining rooms, is truly a culinary haven! Your elegant dinner gatherings will be elevated in this luxurious gournet kitchen, equipped with top-of-the-line features like a gas cooktop, built-in ovens, built-in microwave, a spacious island, beautiful custom cabinetry, and countertops, as well as a spice kitchen with another gas stove. Following dinner, Relax at the bar or seating area and enjoy the captivating backdrop to wind down the night. The upper level is dedicated to tranquility and relaxation, while the main level serves as a luxurious retreat on its own! This spacious primary suite includes a private balcony offering stunning unobstructed views, a dry bar, a stunning custom walk-in dressing room, and a lavish ensuite. Pamper yourself with the oversized waterfall steam shower with 10mm shower glass, a luxurious soaker tub, dual vanities with stunning backsplash, and in-floor heating. Completing this level are 3 more deluxe bedrooms, second bedroom features ensuite bathroom and another two rooms feature jack and jill bath and each of rooms feature fitted with ample-sized walk-in closets. Plus a convenient laundry room complete with a sink, drying racks, and a ton of storage and counter space. The lower level is fully finished and wither entertainment and comfort unite. This walkout features high ceilings, expansive space for a games area, recreation |                                                                                  |                                                                               |                                           |                                                                             |  |  |  |