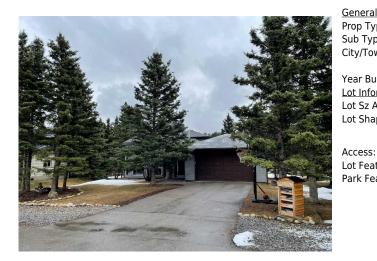

## 53 MANYHORSES Drive, Rural Rocky View County T3Z 1A2

| MLS®#:  | A2120786 | Area:   | Redwood Meadows   | Listing          | 04/06/24       | List Price: <b>\$745,000</b> |
|---------|----------|---------|-------------------|------------------|----------------|------------------------------|
| Status: | Active   | County: | Rocky View County | Date:<br>Change: | -\$10k, 26-Apr | Association: Fort McMurray   |

| ral Information  | 1                  |                   |       | DOM                         |               |
|------------------|--------------------|-------------------|-------|-----------------------------|---------------|
| Гуре:            | Residential        |                   |       | 43                          |               |
| ype:             | Detached           |                   |       | <u>Layout</u>               |               |
| own:             | Rural Rocky View   | Finished Floor Ar | ea    | Beds:                       | 3 (3 )        |
|                  | County             | Abv Sqft:         | 2,121 | Baths:                      | 3.0 (3 0)     |
| Built:           | 1990               | Low Sqft:         |       | Style:                      | 4 Level Split |
| <u>formation</u> |                    | Ttl Sqft:         | 2,121 |                             |               |
| z Ar:            | 16,117 sqft        |                   |       | Darking                     |               |
| nape:            | 7.31 x 62.42       |                   |       | <u>Parking</u><br>Ttl Park: | 6             |
|                  |                    |                   |       | Garage Sz:                  | 2             |
| s:               |                    |                   |       | Garage 52.                  | 2             |
|                  |                    |                   |       |                             |               |
| eat:             | Back Yard          |                   |       |                             |               |
| eat:             | Double Garage Atta | ched              |       |                             |               |

| Bedroom<br>Family Room<br>Game Room<br>Storage  | Second<br>Lower<br>Basement<br>Basement                                                                                                                                                                                                                                                                                                                                                                                                                                                                                                                                                                                                                                                                                                                                                                                                                                                                                                                                                                                                                                                                                                                                                                                                                                                                                                                                                                                                                                                                                                                                                               | 9`3" x 13`5"<br>22`11" x 20`6"<br>14`5" x 14`7"<br>13`10" x 18`10" | Bedroom - Primary<br>4pc Bathroom<br>Game Room | Second<br>Lower<br>Basement | 13`2" x 12`10"<br>7`8" x 6`11"<br>14`5" x 21`10" |  |  |
|-------------------------------------------------|-------------------------------------------------------------------------------------------------------------------------------------------------------------------------------------------------------------------------------------------------------------------------------------------------------------------------------------------------------------------------------------------------------------------------------------------------------------------------------------------------------------------------------------------------------------------------------------------------------------------------------------------------------------------------------------------------------------------------------------------------------------------------------------------------------------------------------------------------------------------------------------------------------------------------------------------------------------------------------------------------------------------------------------------------------------------------------------------------------------------------------------------------------------------------------------------------------------------------------------------------------------------------------------------------------------------------------------------------------------------------------------------------------------------------------------------------------------------------------------------------------------------------------------------------------------------------------------------------------|--------------------------------------------------------------------|------------------------------------------------|-----------------------------|--------------------------------------------------|--|--|
| -                                               |                                                                                                                                                                                                                                                                                                                                                                                                                                                                                                                                                                                                                                                                                                                                                                                                                                                                                                                                                                                                                                                                                                                                                                                                                                                                                                                                                                                                                                                                                                                                                                                                       |                                                                    | Legal/Tax/Financial                            |                             |                                                  |  |  |
| Title:<br><b>Leasehold</b><br>Legal Desc:       | cls67487                                                                                                                                                                                                                                                                                                                                                                                                                                                                                                                                                                                                                                                                                                                                                                                                                                                                                                                                                                                                                                                                                                                                                                                                                                                                                                                                                                                                                                                                                                                                                                                              | Zoning:<br><b>R-1</b>                                              |                                                |                             |                                                  |  |  |
|                                                 | Remarks                                                                                                                                                                                                                                                                                                                                                                                                                                                                                                                                                                                                                                                                                                                                                                                                                                                                                                                                                                                                                                                                                                                                                                                                                                                                                                                                                                                                                                                                                                                                                                                               |                                                                    |                                                |                             |                                                  |  |  |
| Pub Rmks:<br>Inclusions:<br>Property Listed By: | *30k price reduction* WOW, this nicely upgraded 4 Level split is sure to please, new backsplash and quartz counter tops, this open concept has new Vinyl plank<br>flooring though out. 2 new furnaces, thermostats, fire alarms and light fixtures, as well as many other tasteful upgrades. Lots of light in this open concept 4 level<br>spit 21sa sq feet with fully developed basement. As you walk in your are welcomed to into a large Living room with beautiful stone wall fireplace, opening onto<br>Dining room and kitchen with plenty of light from the south facing balcony doors opening on to the ample size deck with hot tub, Great for entertaining. Upstairs<br>you will find Master bedroom and en-suite with Dual sinks and stand up shower. 2 more good sized bedrooms and a main bath with a jetted tub The 3rd level boast<br>a huge Family room with a stone feature wall. That matches the Fire place in living room, and another bathroom. 4th level has nice reading nook with open to above<br>to formal living room on main level lower levels have easy access to upper levels as well. Outside you will find a shed, greenhouse and over size double garage plus<br>plenty of driveway parking. Redwood meadows has plenty of recreation, skate park, parks, golf course with restaurant. Close to K- country walking path and<br>mountain activities. All this and only 5 minute drive to Bragg Creek and the amenities there like Grocery store, fine dining, gas station and more<br>2nd fridge, freezer, hot tub, shed, greenhouse<br>RE/MAX House of Real Estate |                                                                    |                                                |                             |                                                  |  |  |