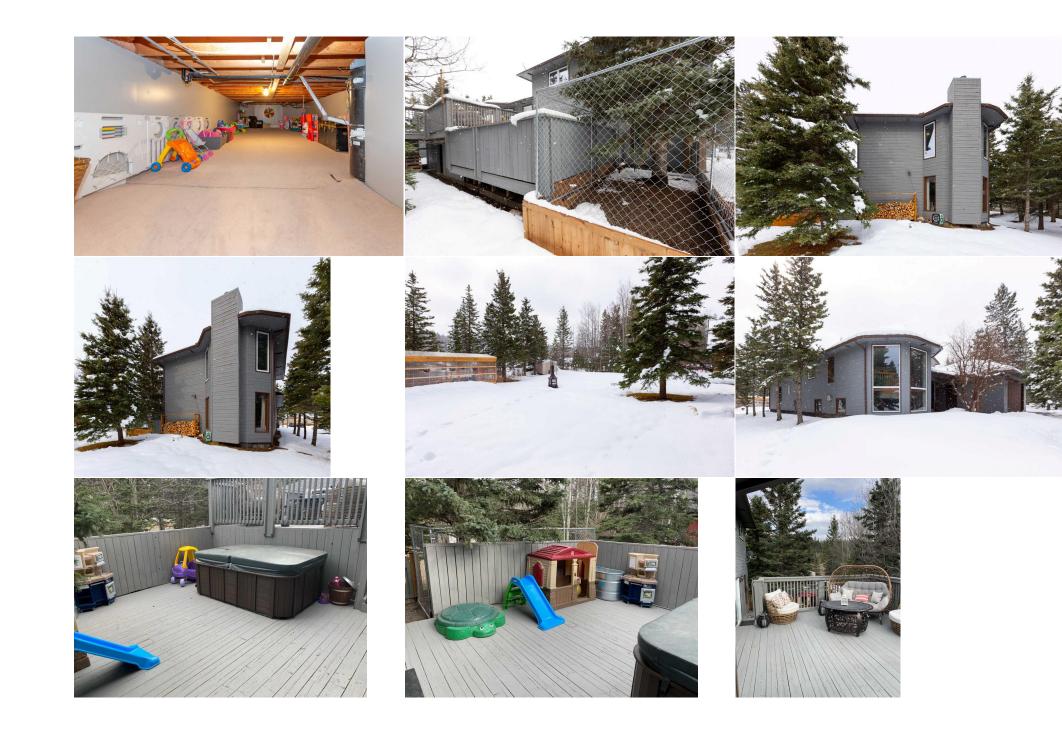

| Bedroom<br>Family Room<br>Game Room<br>Storage  | Second<br>Lower<br>Basement<br>Basement                                                                                                                                                                                                                                                                                                                                                                                                                                                                                                                                                                                                                                                                                                                                                                                                                                                                                                                                                                                                                                                                                                                                                                                                                                                                                                                                                                                                                                                                                                                                                               | 9`3" x 13`5"<br>22`11" x 20`6"<br>14`5" x 14`7"<br>13`10" x 18`10" | Bedroom - Primary<br>4pc Bathroom<br>Game Room | Second<br>Lower<br>Basement | 13`2" x 12`10"<br>7`8" x 6`11"<br>14`5" x 21`10" |  |  |
|-------------------------------------------------|-------------------------------------------------------------------------------------------------------------------------------------------------------------------------------------------------------------------------------------------------------------------------------------------------------------------------------------------------------------------------------------------------------------------------------------------------------------------------------------------------------------------------------------------------------------------------------------------------------------------------------------------------------------------------------------------------------------------------------------------------------------------------------------------------------------------------------------------------------------------------------------------------------------------------------------------------------------------------------------------------------------------------------------------------------------------------------------------------------------------------------------------------------------------------------------------------------------------------------------------------------------------------------------------------------------------------------------------------------------------------------------------------------------------------------------------------------------------------------------------------------------------------------------------------------------------------------------------------------|--------------------------------------------------------------------|------------------------------------------------|-----------------------------|--------------------------------------------------|--|--|
| -                                               |                                                                                                                                                                                                                                                                                                                                                                                                                                                                                                                                                                                                                                                                                                                                                                                                                                                                                                                                                                                                                                                                                                                                                                                                                                                                                                                                                                                                                                                                                                                                                                                                       |                                                                    | Legal/Tax/Financial                            |                             |                                                  |  |  |
| Title:<br><b>Leasehold</b><br>Legal Desc:       | cls67487                                                                                                                                                                                                                                                                                                                                                                                                                                                                                                                                                                                                                                                                                                                                                                                                                                                                                                                                                                                                                                                                                                                                                                                                                                                                                                                                                                                                                                                                                                                                                                                              | Zoning:<br><b>R-1</b>                                              |                                                |                             |                                                  |  |  |
|                                                 | Remarks                                                                                                                                                                                                                                                                                                                                                                                                                                                                                                                                                                                                                                                                                                                                                                                                                                                                                                                                                                                                                                                                                                                                                                                                                                                                                                                                                                                                                                                                                                                                                                                               |                                                                    |                                                |                             |                                                  |  |  |
| Pub Rmks:<br>Inclusions:<br>Property Listed By: | *30k price reduction* WOW, this nicely upgraded 4 Level split is sure to please, new backsplash and quartz counter tops, this open concept has new Vinyl plank<br>flooring though out. 2 new furnaces, thermostats, fire alarms and light fixtures, as well as many other tasteful upgrades. Lots of light in this open concept 4 level<br>spit 21sa sq feet with fully developed basement. As you walk in your are welcomed to into a large Living room with beautiful stone wall fireplace, opening onto<br>Dining room and kitchen with plenty of light from the south facing balcony doors opening on to the ample size deck with hot tub, Great for entertaining. Upstairs<br>you will find Master bedroom and en-suite with Dual sinks and stand up shower. 2 more good sized bedrooms and a main bath with a jetted tub The 3rd level boast<br>a huge Family room with a stone feature wall. That matches the Fire place in living room, and another bathroom. 4th level has nice reading nook with open to above<br>to formal living room on main level lower levels have easy access to upper levels as well. Outside you will find a shed, greenhouse and over size double garage plus<br>plenty of driveway parking. Redwood meadows has plenty of recreation, skate park, parks, golf course with restaurant. Close to K- country walking path and<br>mountain activities. All this and only 5 minute drive to Bragg Creek and the amenities there like Grocery store, fine dining, gas station and more<br>2nd fridge, freezer, hot tub, shed, greenhouse<br>RE/MAX House of Real Estate |                                                                    |                                                |                             |                                                  |  |  |