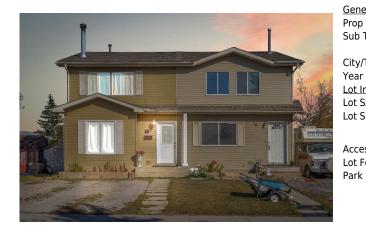

## 20 FALSHIRE Way, Calgary T3J 2B4

| MLS®#:  | A2120876 | Area:   | Falconridge | Listing<br>Date: | 04/12/24 | List Price: <b>\$496,900</b> |
|---------|----------|---------|-------------|------------------|----------|------------------------------|
| Status: | Active   | County: | Calgary     | Change:          | None     | Association: Fort McMurray   |

| Title:<br><b>Fee Simple</b><br>Legal Desc:      | Zoning:<br>R-C2<br>8111732                                                                                                                                                                                                                                                                                                                                                                                                                                                                                                                                                                                                                                                                                                                                                                                                                                                                                                                                                                                                                                                                                                                                                                |
|-------------------------------------------------|-------------------------------------------------------------------------------------------------------------------------------------------------------------------------------------------------------------------------------------------------------------------------------------------------------------------------------------------------------------------------------------------------------------------------------------------------------------------------------------------------------------------------------------------------------------------------------------------------------------------------------------------------------------------------------------------------------------------------------------------------------------------------------------------------------------------------------------------------------------------------------------------------------------------------------------------------------------------------------------------------------------------------------------------------------------------------------------------------------------------------------------------------------------------------------------------|
|                                                 | Remarks                                                                                                                                                                                                                                                                                                                                                                                                                                                                                                                                                                                                                                                                                                                                                                                                                                                                                                                                                                                                                                                                                                                                                                                   |
| Pub Rmks:<br>Inclusions:<br>Property Listed By: | This newly renovated 4-bedroom, 2.5-bathroom Semi duplex boasts over 1590 sqft. of living space, including a fully finished basement with numerous recent<br>upgrades = Newer roof, Recently installed hot water tank, Fresh flooring, and Paint. On the main floor, you'll find a spacious living area with a large window and a<br>cozy fireplace, complemented by a delightful dining area. The well-equipped kitchen offers ample cabinet storage, and there's a convenient 2-piece bathroom on<br>this level. Moving to the upper floor, the house features three generously sized bedrooms for comfortable living, along with a full bathroom. The basement includes<br>an additional bedroom with a full bathroom, providing extra space for your needs. There's also a convenient laundry area. This duplex is situated on a spacious lot<br>with rear alley access and front double gravel parking, accommodating up to 4 cars. Its location is highly convenient, with easy access to amenities, playgrounds,<br>the LRT station (Saddletowne station), and nearby schools such as Great MacEwan School and Terry Fox High School.<br>N/A<br>RE/MAX Real Estate (Mountain View) |