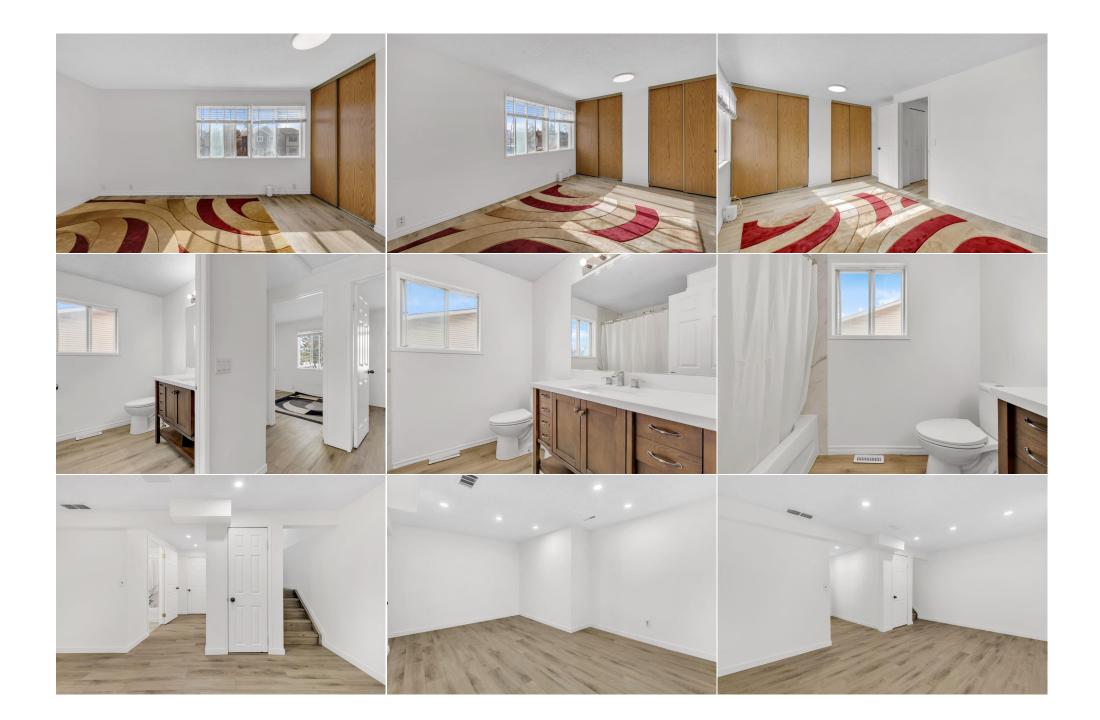

| Title:<br><b>Fee Simple</b><br>Legal Desc:      | Zoning:<br>R-C2<br>8111732                                                                                                                                                                                                                                                                                                                                                                                                                                                                                                                                                                                                                                                                                                                                                                                                                                                                                                                                                                                                                                                                                                                                                                |
|-------------------------------------------------|-------------------------------------------------------------------------------------------------------------------------------------------------------------------------------------------------------------------------------------------------------------------------------------------------------------------------------------------------------------------------------------------------------------------------------------------------------------------------------------------------------------------------------------------------------------------------------------------------------------------------------------------------------------------------------------------------------------------------------------------------------------------------------------------------------------------------------------------------------------------------------------------------------------------------------------------------------------------------------------------------------------------------------------------------------------------------------------------------------------------------------------------------------------------------------------------|
|                                                 | Remarks                                                                                                                                                                                                                                                                                                                                                                                                                                                                                                                                                                                                                                                                                                                                                                                                                                                                                                                                                                                                                                                                                                                                                                                   |
| Pub Rmks:<br>Inclusions:<br>Property Listed By: | This newly renovated 4-bedroom, 2.5-bathroom Semi duplex boasts over 1590 sqft. of living space, including a fully finished basement with numerous recent<br>upgrades = Newer roof, Recently installed hot water tank, Fresh flooring, and Paint. On the main floor, you'll find a spacious living area with a large window and a<br>cozy fireplace, complemented by a delightful dining area. The well-equipped kitchen offers ample cabinet storage, and there's a convenient 2-piece bathroom on<br>this level. Moving to the upper floor, the house features three generously sized bedrooms for comfortable living, along with a full bathroom. The basement includes<br>an additional bedroom with a full bathroom, providing extra space for your needs. There's also a convenient laundry area. This duplex is situated on a spacious lot<br>with rear alley access and front double gravel parking, accommodating up to 4 cars. Its location is highly convenient, with easy access to amenities, playgrounds,<br>the LRT station (Saddletowne station), and nearby schools such as Great MacEwan School and Terry Fox High School.<br>N/A<br>RE/MAX Real Estate (Mountain View) |