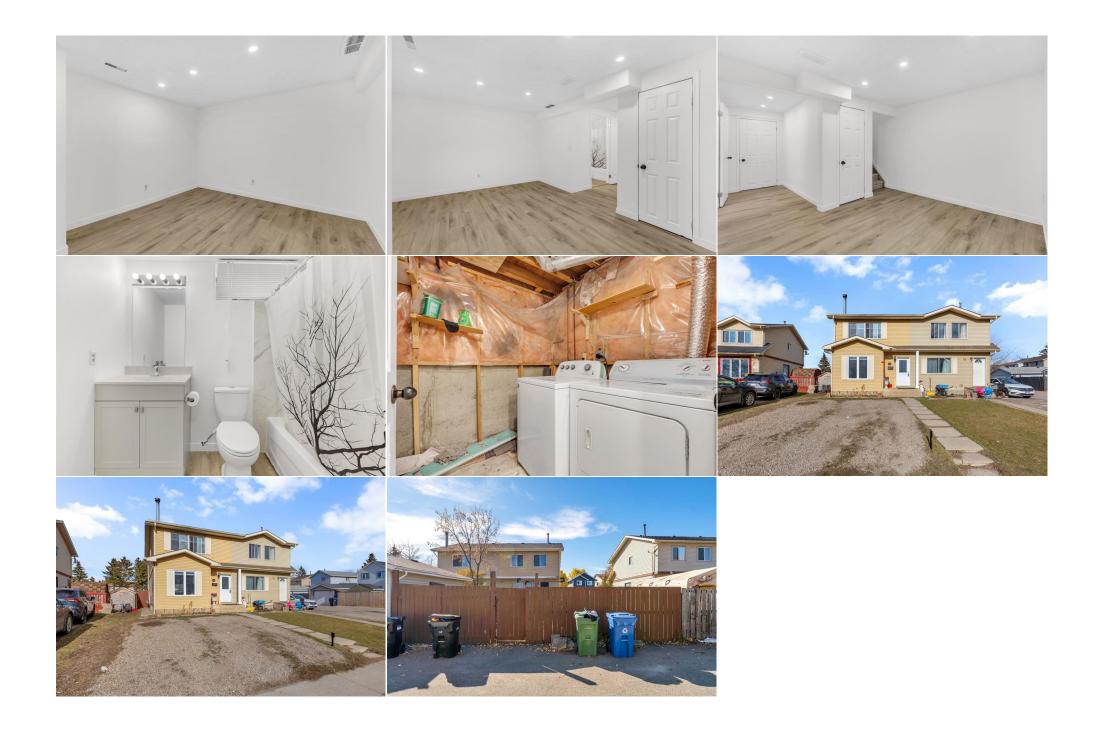

| Title:<br><b>Fee Simple</b><br>Legal Desc:      | Zoning:<br>R-C2<br>8111732                                                                                                                                                                                                                                                                                                                                                                                                                                                                                                                                                                                                                                                                                                                                                                                                                                                                                                                                                                                                                                                                                                                                                                |
|-------------------------------------------------|-------------------------------------------------------------------------------------------------------------------------------------------------------------------------------------------------------------------------------------------------------------------------------------------------------------------------------------------------------------------------------------------------------------------------------------------------------------------------------------------------------------------------------------------------------------------------------------------------------------------------------------------------------------------------------------------------------------------------------------------------------------------------------------------------------------------------------------------------------------------------------------------------------------------------------------------------------------------------------------------------------------------------------------------------------------------------------------------------------------------------------------------------------------------------------------------|
|                                                 | Remarks                                                                                                                                                                                                                                                                                                                                                                                                                                                                                                                                                                                                                                                                                                                                                                                                                                                                                                                                                                                                                                                                                                                                                                                   |
| Pub Rmks:<br>Inclusions:<br>Property Listed By: | This newly renovated 4-bedroom, 2.5-bathroom Semi duplex boasts over 1590 sqft. of living space, including a fully finished basement with numerous recent<br>upgrades = Newer roof, Recently installed hot water tank, Fresh flooring, and Paint. On the main floor, you'll find a spacious living area with a large window and a<br>cozy fireplace, complemented by a delightful dining area. The well-equipped kitchen offers ample cabinet storage, and there's a convenient 2-piece bathroom on<br>this level. Moving to the upper floor, the house features three generously sized bedrooms for comfortable living, along with a full bathroom. The basement includes<br>an additional bedroom with a full bathroom, providing extra space for your needs. There's also a convenient laundry area. This duplex is situated on a spacious lot<br>with rear alley access and front double gravel parking, accommodating up to 4 cars. Its location is highly convenient, with easy access to amenities, playgrounds,<br>the LRT station (Saddletowne station), and nearby schools such as Great MacEwan School and Terry Fox High School.<br>N/A<br>RE/MAX Real Estate (Mountain View) |