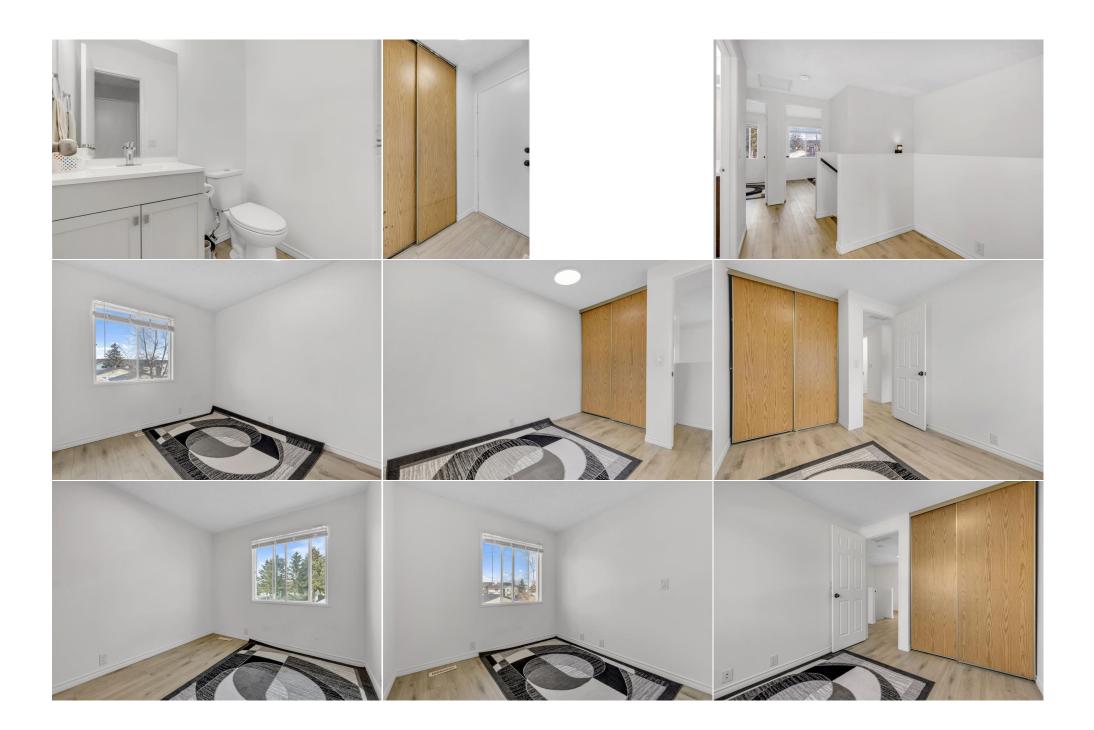

| Title:<br><b>Fee Simple</b><br>Legal Desc:      | Zoning:<br>R-C2<br>8111732                                                                                                                                                                                                                                                                                                                                                                                                                                                                                                                                                                                                                                                                                                                                                                                                                                                                                                                                                                                                                                                                                                                                                                |
|-------------------------------------------------|-------------------------------------------------------------------------------------------------------------------------------------------------------------------------------------------------------------------------------------------------------------------------------------------------------------------------------------------------------------------------------------------------------------------------------------------------------------------------------------------------------------------------------------------------------------------------------------------------------------------------------------------------------------------------------------------------------------------------------------------------------------------------------------------------------------------------------------------------------------------------------------------------------------------------------------------------------------------------------------------------------------------------------------------------------------------------------------------------------------------------------------------------------------------------------------------|
|                                                 | Remarks                                                                                                                                                                                                                                                                                                                                                                                                                                                                                                                                                                                                                                                                                                                                                                                                                                                                                                                                                                                                                                                                                                                                                                                   |
| Pub Rmks:<br>Inclusions:<br>Property Listed By: | This newly renovated 4-bedroom, 2.5-bathroom Semi duplex boasts over 1590 sqft. of living space, including a fully finished basement with numerous recent<br>upgrades = Newer roof, Recently installed hot water tank, Fresh flooring, and Paint. On the main floor, you'll find a spacious living area with a large window and a<br>cozy fireplace, complemented by a delightful dining area. The well-equipped kitchen offers ample cabinet storage, and there's a convenient 2-piece bathroom on<br>this level. Moving to the upper floor, the house features three generously sized bedrooms for comfortable living, along with a full bathroom. The basement includes<br>an additional bedroom with a full bathroom, providing extra space for your needs. There's also a convenient laundry area. This duplex is situated on a spacious lot<br>with rear alley access and front double gravel parking, accommodating up to 4 cars. Its location is highly convenient, with easy access to amenities, playgrounds,<br>the LRT station (Saddletowne station), and nearby schools such as Great MacEwan School and Terry Fox High School.<br>N/A<br>RE/MAX Real Estate (Mountain View) |