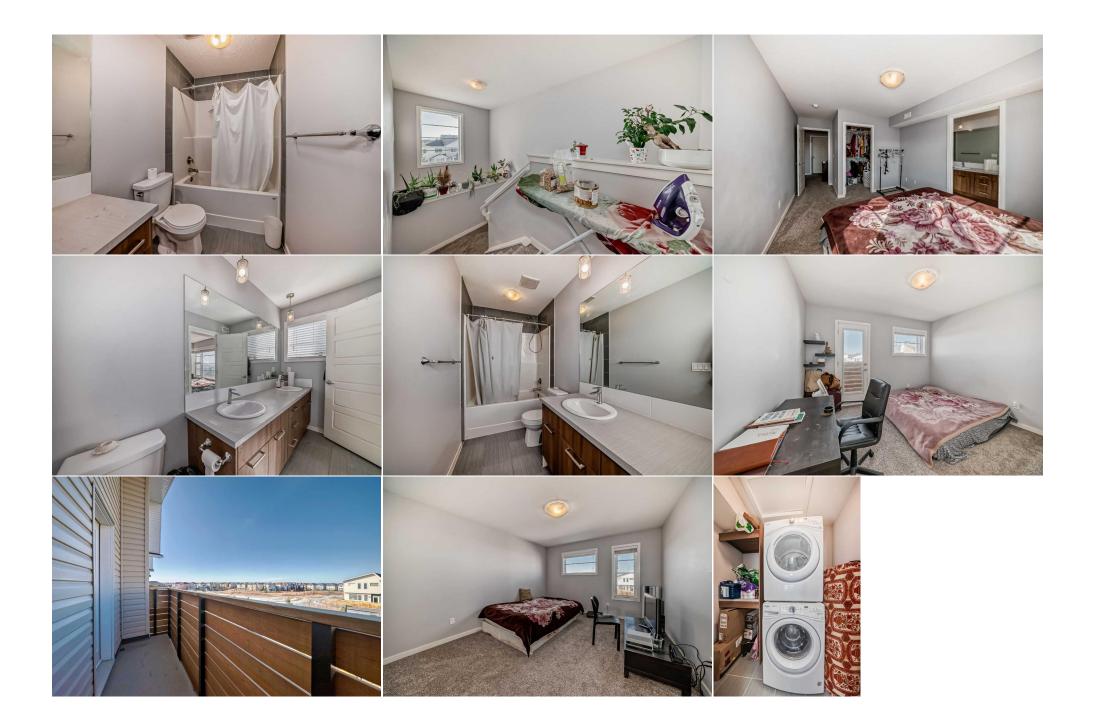

Utilities and Features

| Roof:<br>Heating:  | Asphalt Shingle<br>Central,Natural Gas |                                  | Construction:<br>Brick,Stone,Vinyl Siding |        |                   |
|--------------------|----------------------------------------|----------------------------------|-------------------------------------------|--------|-------------------|
| Sewer:             |                                        |                                  | Flooring:                                 |        |                   |
| Ext Feat:          | Balcony                                |                                  | Carpet,Ceramic Tile,Vinyl                 |        |                   |
|                    |                                        |                                  | Water Source:                             |        |                   |
|                    |                                        |                                  | Fnd/Bsmt:                                 |        |                   |
|                    |                                        |                                  | Poured Concrete                           |        |                   |
| Kitchen Appl:      | Dishwasher,Electric                    | Range,Microwave,Range Hood,Refri | gerator,Washer/Dryer,Window Cove          | erings |                   |
| Int Feat:          | No Animal Home,No                      | Smoking Home,Open Floorplan      |                                           |        |                   |
| Utilities:         |                                        |                                  |                                           |        |                   |
|                    |                                        |                                  | Room Information                          |        |                   |
| Room               | Level                                  | <u>Dimensions</u>                | <u>Room</u>                               | Level  | <u>Dimensions</u> |
| Living Room        | Main                                   | 12`4" x 11`8"                    | Kitchen                                   | Main   | 11`6" x 8`8"      |
| <b>Dining Room</b> | Main                                   | 7`9" x 11`6"                     | Entrance                                  | Main   | 7`1" x 7`7"       |
| Balcony            | Main                                   | 21`2" x 12`3"                    | Laundry                                   | Second | 6`4" x 4`6"       |
| 2pc Bathroom       | Main                                   | 5`10" x 4`2"                     | Bedroom - Primary                         | Second | 10`6" x 17`3"     |
| Bedroom            | Second                                 | 12`0" x 12`0"                    | Balcony                                   | Second | 13`4" x 3`3"      |
| Bedroom            | Second                                 | 11`6" x 13`7"                    | Walk-In Closet                            | Second | 6`6" x 4`4"       |
| 4pc Bathroom       | Second                                 | 10`4" x 4`11"                    | 5pc Bathroom                              | Second | 12`10" x 4`11"    |