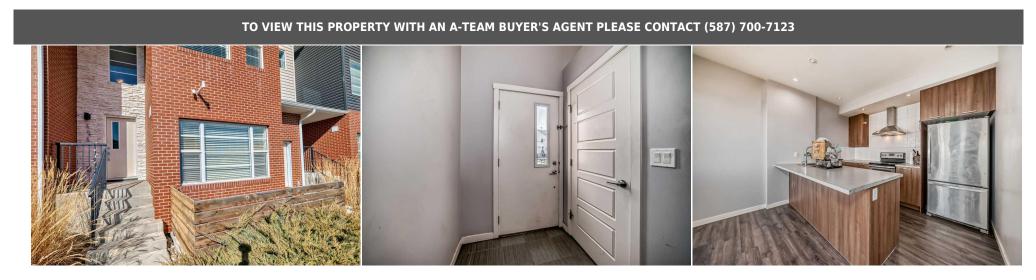

Utilities and Features

| Roof:<br>Heating:  | Asphalt Shingle<br>Central,Natural Gas |                                  | Construction:<br>Brick,Stone,Vinyl Siding |        |                   |
|--------------------|----------------------------------------|----------------------------------|-------------------------------------------|--------|-------------------|
| Sewer:             |                                        |                                  | Flooring:                                 |        |                   |
| Ext Feat:          | Balcony                                |                                  | Carpet,Ceramic Tile,Vinyl                 |        |                   |
|                    |                                        |                                  | Water Source:                             |        |                   |
|                    |                                        |                                  | Fnd/Bsmt:                                 |        |                   |
|                    |                                        |                                  | Poured Concrete                           |        |                   |
| Kitchen Appl:      | Dishwasher,Electric                    | Range,Microwave,Range Hood,Refri | gerator,Washer/Dryer,Window Cove          | erings |                   |
| Int Feat:          | No Animal Home,No                      | Smoking Home,Open Floorplan      |                                           |        |                   |
| Utilities:         |                                        |                                  |                                           |        |                   |
|                    |                                        |                                  | Room Information                          |        |                   |
| Room               | Level                                  | <u>Dimensions</u>                | <u>Room</u>                               | Level  | <u>Dimensions</u> |
| Living Room        | Main                                   | 12`4" x 11`8"                    | Kitchen                                   | Main   | 11`6" x 8`8"      |
| <b>Dining Room</b> | Main                                   | 7`9" x 11`6"                     | Entrance                                  | Main   | 7`1" x 7`7"       |
| Balcony            | Main                                   | 21`2" x 12`3"                    | Laundry                                   | Second | 6`4" x 4`6"       |
| 2pc Bathroom       | Main                                   | 5`10" x 4`2"                     | Bedroom - Primary                         | Second | 10`6" x 17`3"     |
| Bedroom            | Second                                 | 12`0" x 12`0"                    | Balcony                                   | Second | 13`4" x 3`3"      |
| Bedroom            | Second                                 | 11`6" x 13`7"                    | Walk-In Closet                            | Second | 6`6" x 4`4"       |
| 4pc Bathroom       | Second                                 | 10`4" x 4`11"                    | 5pc Bathroom                              | Second | 12`10" x 4`11"    |