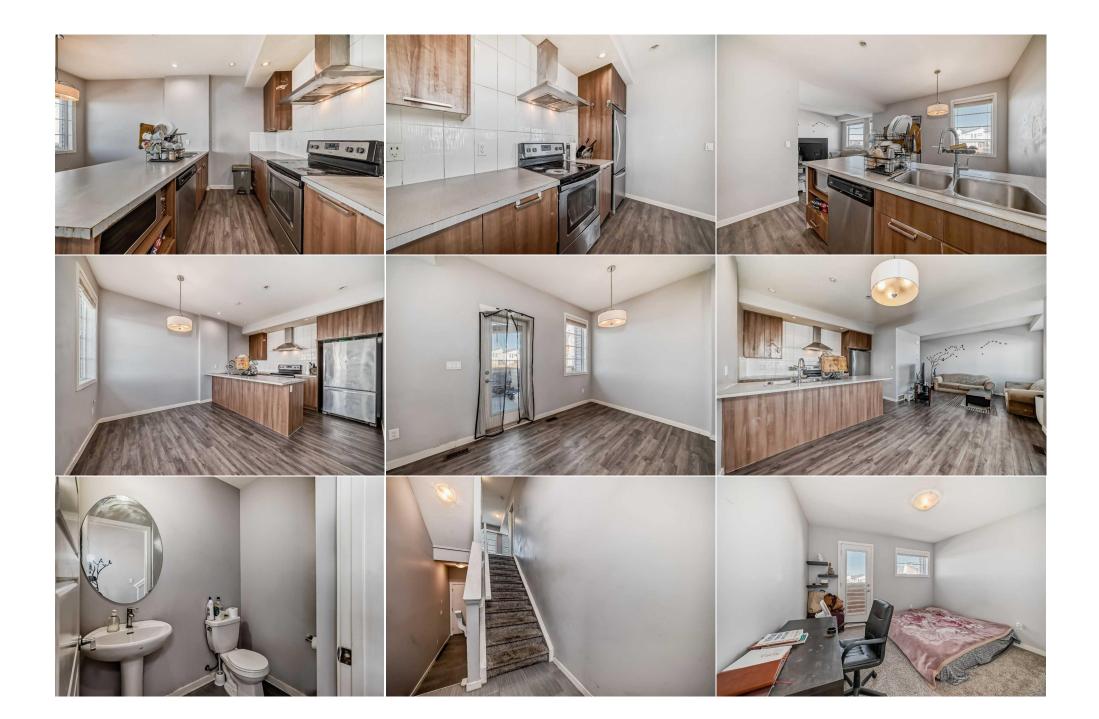

Utilities and Features

| Roof:<br>Heating:  | Asphalt Shingle<br>Central,Natural Gas |                                  | Construction:<br>Brick,Stone,Vinyl Siding |        |                   |
|--------------------|----------------------------------------|----------------------------------|-------------------------------------------|--------|-------------------|
| Sewer:             |                                        |                                  | Flooring:                                 |        |                   |
| Ext Feat:          | Balcony                                |                                  | Carpet,Ceramic Tile,Vinyl                 |        |                   |
|                    |                                        |                                  | Water Source:                             |        |                   |
|                    |                                        |                                  | Fnd/Bsmt:                                 |        |                   |
|                    |                                        |                                  | Poured Concrete                           |        |                   |
| Kitchen Appl:      | Dishwasher,Electric                    | Range,Microwave,Range Hood,Refri | gerator,Washer/Dryer,Window Cove          | erings |                   |
| Int Feat:          | No Animal Home,No                      | Smoking Home,Open Floorplan      |                                           |        |                   |
| Utilities:         |                                        |                                  |                                           |        |                   |
|                    |                                        |                                  | Room Information                          |        |                   |
| Room               | Level                                  | <u>Dimensions</u>                | <u>Room</u>                               | Level  | <u>Dimensions</u> |
| Living Room        | Main                                   | 12`4" x 11`8"                    | Kitchen                                   | Main   | 11`6" x 8`8"      |
| <b>Dining Room</b> | Main                                   | 7`9" x 11`6"                     | Entrance                                  | Main   | 7`1" x 7`7"       |
| Balcony            | Main                                   | 21`2" x 12`3"                    | Laundry                                   | Second | 6`4" x 4`6"       |
| 2pc Bathroom       | Main                                   | 5`10" x 4`2"                     | Bedroom - Primary                         | Second | 10`6" x 17`3"     |
| Bedroom            | Second                                 | 12`0" x 12`0"                    | Balcony                                   | Second | 13`4" x 3`3"      |
| Bedroom            | Second                                 | 11`6" x 13`7"                    | Walk-In Closet                            | Second | 6`6" x 4`4"       |
| 4pc Bathroom       | Second                                 | 10`4" x 4`11"                    | 5pc Bathroom                              | Second | 12`10" x 4`11"    |