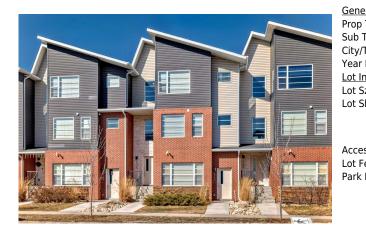

## 421 SADDLEMONT Boulevard, Calgary T3J 0X9

| MLS®#:  | A2120882 | Area:   | Saddle Ridge | Listing          | 04/07/24       | List Price: <b>\$455,000</b> |
|---------|----------|---------|--------------|------------------|----------------|------------------------------|
| Status: | Active   | County: | Calgary      | Date:<br>Change: | -\$10k, 15-May | Association: Fort McMurray   |

| neral Information  | <u>1</u>                              |                   |       | DOM           |           |
|--------------------|---------------------------------------|-------------------|-------|---------------|-----------|
| р Туре:            | Residential                           |                   |       | 42            |           |
| Туре:              | Row/Townhouse                         |                   |       | <u>Layout</u> |           |
| //Town:            | Calgary                               | Finished Floor Ar | ea    | Beds:         | 3 (3 )    |
| r Built:           | 2015                                  | Abv Sqft:         | 1,435 | Baths:        | 2.5 (2 1) |
| <b>Information</b> |                                       | Low Sqft:         |       | Style:        | 3 Storey  |
| Sz Ar:             |                                       | Ttl Sqft:         | 1,435 |               |           |
| Shape:             |                                       |                   |       | Parking       |           |
|                    |                                       |                   |       | Ttl Park:     | 2         |
|                    |                                       |                   |       | Garage Sz:    | 2         |
| ess:               |                                       |                   |       | 5             |           |
| Feat:<br>k Feat:   | No Neighbours Be<br>Double Garage Att |                   |       |               |           |