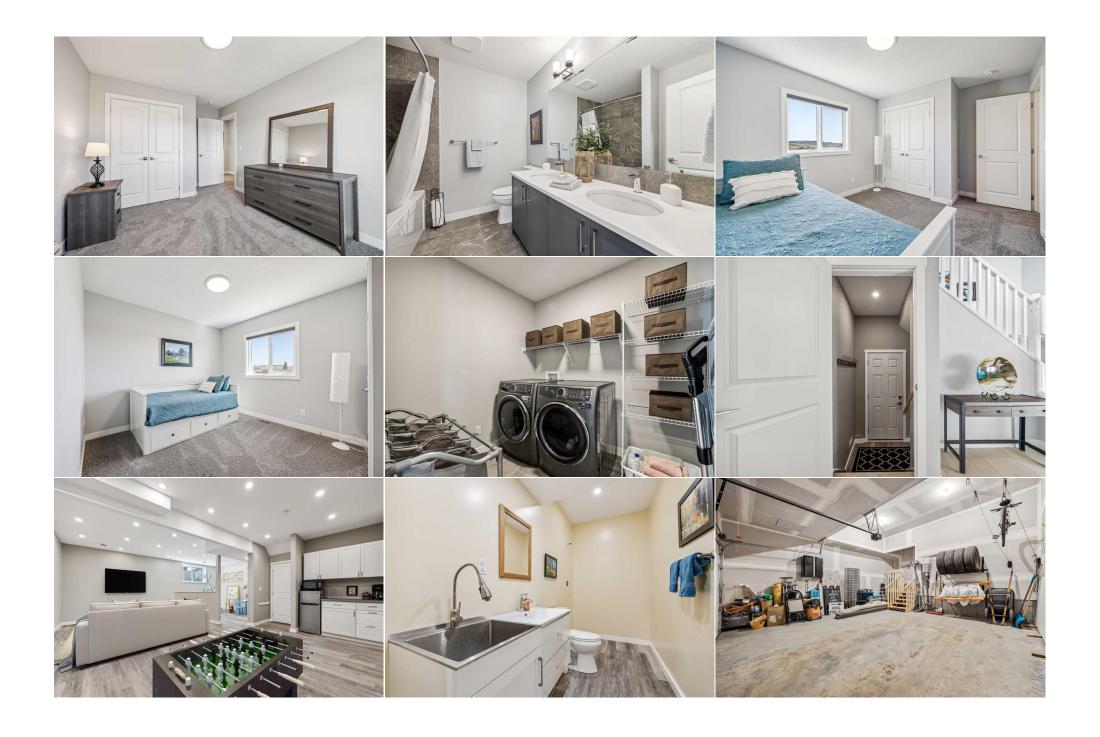

## Room Information

| Room<br>Kitchen<br>Living Room<br>Bonus Room<br>Bedroom - Primary<br>Bedroom | <u>Level</u><br>Main<br>Main<br>Second<br>Second<br>Second                                                                                                                             | <u>Dimensions</u><br>11`11" x 10`7"<br>13`9" x 11`11"<br>16`9" x 12`4"<br>17`11" x 12`11"<br>11`8" x 9`11"                                                                                                                                                                                                                        | Room Dining Room Office Game Room Bedroom 2pc Bathroom                                                                                                                                                                                                              | <u>Level</u><br>Main<br>Main<br>Lower<br>Second<br>Main                                                                                                                                                                                                               | Dimensions 11`11" x 10`11" 10`11" x 10`4" 23`7" x 21`9" 10`4" x 9`11" 5`1" x 4`11"                                                                                                                                                                                                                                                                                                                                                                                  |
|------------------------------------------------------------------------------|----------------------------------------------------------------------------------------------------------------------------------------------------------------------------------------|-----------------------------------------------------------------------------------------------------------------------------------------------------------------------------------------------------------------------------------------------------------------------------------------------------------------------------------|---------------------------------------------------------------------------------------------------------------------------------------------------------------------------------------------------------------------------------------------------------------------|-----------------------------------------------------------------------------------------------------------------------------------------------------------------------------------------------------------------------------------------------------------------------|---------------------------------------------------------------------------------------------------------------------------------------------------------------------------------------------------------------------------------------------------------------------------------------------------------------------------------------------------------------------------------------------------------------------------------------------------------------------|
| 3pc Bathroom                                                                 | Lower                                                                                                                                                                                  | 10`4" x 4`11"                                                                                                                                                                                                                                                                                                                     | 4pc Bathroom                                                                                                                                                                                                                                                        | Second                                                                                                                                                                                                                                                                | 8`5" x 7`11"                                                                                                                                                                                                                                                                                                                                                                                                                                                        |
| 5pc Ensuite bath                                                             | Second                                                                                                                                                                                 | 11`11" x 10`5"                                                                                                                                                                                                                                                                                                                    | Laundry                                                                                                                                                                                                                                                             | Second                                                                                                                                                                                                                                                                | 7`6" x 6`5"                                                                                                                                                                                                                                                                                                                                                                                                                                                         |
| Furnace/Utility Room                                                         | Lower                                                                                                                                                                                  | 11`11" x 6`11"                                                                                                                                                                                                                                                                                                                    |                                                                                                                                                                                                                                                                     |                                                                                                                                                                                                                                                                       |                                                                                                                                                                                                                                                                                                                                                                                                                                                                     |
|                                                                              |                                                                                                                                                                                        |                                                                                                                                                                                                                                                                                                                                   | Legal/Tax/Financial                                                                                                                                                                                                                                                 |                                                                                                                                                                                                                                                                       |                                                                                                                                                                                                                                                                                                                                                                                                                                                                     |
| Title:                                                                       |                                                                                                                                                                                        | Zoning:                                                                                                                                                                                                                                                                                                                           |                                                                                                                                                                                                                                                                     |                                                                                                                                                                                                                                                                       |                                                                                                                                                                                                                                                                                                                                                                                                                                                                     |
| Fee Simple                                                                   |                                                                                                                                                                                        | R-2                                                                                                                                                                                                                                                                                                                               |                                                                                                                                                                                                                                                                     |                                                                                                                                                                                                                                                                       |                                                                                                                                                                                                                                                                                                                                                                                                                                                                     |
| Legal Desc:                                                                  | 18                                                                                                                                                                                     |                                                                                                                                                                                                                                                                                                                                   |                                                                                                                                                                                                                                                                     |                                                                                                                                                                                                                                                                       |                                                                                                                                                                                                                                                                                                                                                                                                                                                                     |
|                                                                              |                                                                                                                                                                                        |                                                                                                                                                                                                                                                                                                                                   | Remarks                                                                                                                                                                                                                                                             |                                                                                                                                                                                                                                                                       |                                                                                                                                                                                                                                                                                                                                                                                                                                                                     |
| Pub Rmks:                                                                    | new large deck! Tuc<br>for its small town for<br>\$60,000 of upgrade<br>steel appliances (w<br>back yard and deck<br>large deck with she<br>Upper level offers 3<br>ensuite with a two | cked into the countryside on the west<br>sel with every amenity. Fantastic prives, the main level offers open plan livi<br>th warranties), walk through pantry<br>Great location for the front private of<br>d / fully landscaped and fenced. Wate<br>bedrooms with a large bonus/media<br>sink quartz vanity, soaker tub, separa | ern outskirts of Cochrane, just 3 ate community offers parks, sho ng at its best! Living room with a to mudroom and oversized doub office and 2pc powder room. Huner purification and softener, cent ready room. West facing primarate shower and water closet. Two | 30 minutes to downtown Calga<br>opping, community garden and<br>gas fireplace, large quartz isla<br>le attached garage. Generous<br>nter Douglas power blinds in t<br>tral vacuum system. There is a<br>y bedroom features a large w<br>o good sized bedrooms with la | & bathroom, fully fenced, and landscaped with ary or the Rocky Mountains, Cochrane is known d schools close by. Built in 2022, with over and kitchen - seating for 4, upgraded stainless dining area with access to the fully fenced the living/dining and primary bedroom, new also a new cement walkway to side entrance. alk in closet (with window), stunning 5 pc arge closets are serviced by a 4 pce bathroom. ed ready to finish). Additional storage under |

stairs and in utility room. The backyard is striking with a new composite deck addition, landscaped, storage shed and fully fenced with gate. While there are new

THE PERSON