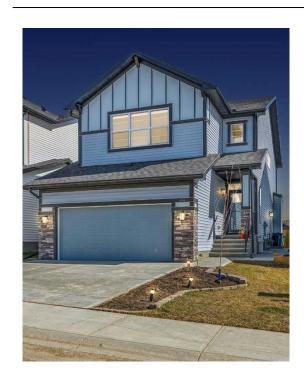

## 44 HERITAGE Court, Cochrane T4C 2N5

MLS®#: **A2120915** Area: **Heritage Hills** Listing **04/09/24** List Price: **\$739,900** 

Status: Pending County: Rocky View County Change: +\$900, 19-Apr Association: Fort McMurray

stairs and in utility room. The backyard is striking with a new composite deck addition, landscaped, storage shed and fully fenced with gate. While there are new

THE PERSON