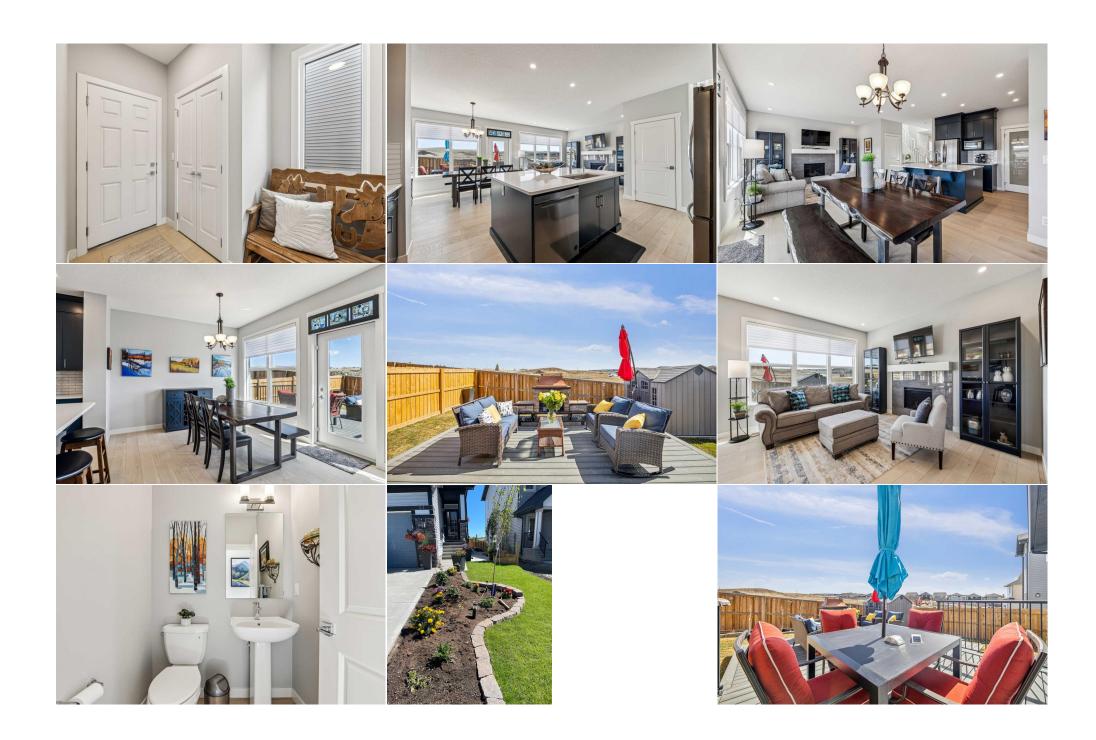

## Room Information

| Room<br>Kitchen<br>Living Room<br>Bonus Room<br>Bedroom - Primary<br>Bedroom | <u>Level</u><br>Main<br>Main<br>Second<br>Second<br>Second                                                                                                                             | <u>Dimensions</u><br>11`11" x 10`7"<br>13`9" x 11`11"<br>16`9" x 12`4"<br>17`11" x 12`11"<br>11`8" x 9`11"                                                                                                                                                                                                                        | Room Dining Room Office Game Room Bedroom 2pc Bathroom                                                                                                                                                                                                              | <u>Level</u><br>Main<br>Main<br>Lower<br>Second<br>Main                                                                                                                                                                                                               | Dimensions 11`11" x 10`11" 10`11" x 10`4" 23`7" x 21`9" 10`4" x 9`11" 5`1" x 4`11"                                                                                                                                                                                                                                                                                                                                                                                  |
|------------------------------------------------------------------------------|----------------------------------------------------------------------------------------------------------------------------------------------------------------------------------------|-----------------------------------------------------------------------------------------------------------------------------------------------------------------------------------------------------------------------------------------------------------------------------------------------------------------------------------|---------------------------------------------------------------------------------------------------------------------------------------------------------------------------------------------------------------------------------------------------------------------|-----------------------------------------------------------------------------------------------------------------------------------------------------------------------------------------------------------------------------------------------------------------------|---------------------------------------------------------------------------------------------------------------------------------------------------------------------------------------------------------------------------------------------------------------------------------------------------------------------------------------------------------------------------------------------------------------------------------------------------------------------|
| 3pc Bathroom                                                                 | Lower                                                                                                                                                                                  | 10`4" x 4`11"                                                                                                                                                                                                                                                                                                                     | 4pc Bathroom                                                                                                                                                                                                                                                        | Second                                                                                                                                                                                                                                                                | 8`5" x 7`11"                                                                                                                                                                                                                                                                                                                                                                                                                                                        |
| 5pc Ensuite bath                                                             | Second                                                                                                                                                                                 | 11`11" x 10`5"                                                                                                                                                                                                                                                                                                                    | Laundry                                                                                                                                                                                                                                                             | Second                                                                                                                                                                                                                                                                | 7`6" x 6`5"                                                                                                                                                                                                                                                                                                                                                                                                                                                         |
| Furnace/Utility Room                                                         | Lower                                                                                                                                                                                  | 11`11" x 6`11"                                                                                                                                                                                                                                                                                                                    |                                                                                                                                                                                                                                                                     |                                                                                                                                                                                                                                                                       |                                                                                                                                                                                                                                                                                                                                                                                                                                                                     |
|                                                                              |                                                                                                                                                                                        |                                                                                                                                                                                                                                                                                                                                   | Legal/Tax/Financial                                                                                                                                                                                                                                                 |                                                                                                                                                                                                                                                                       |                                                                                                                                                                                                                                                                                                                                                                                                                                                                     |
| Title:                                                                       |                                                                                                                                                                                        | Zoning:                                                                                                                                                                                                                                                                                                                           |                                                                                                                                                                                                                                                                     |                                                                                                                                                                                                                                                                       |                                                                                                                                                                                                                                                                                                                                                                                                                                                                     |
| Fee Simple                                                                   |                                                                                                                                                                                        | R-2                                                                                                                                                                                                                                                                                                                               |                                                                                                                                                                                                                                                                     |                                                                                                                                                                                                                                                                       |                                                                                                                                                                                                                                                                                                                                                                                                                                                                     |
| Legal Desc:                                                                  | 18                                                                                                                                                                                     |                                                                                                                                                                                                                                                                                                                                   |                                                                                                                                                                                                                                                                     |                                                                                                                                                                                                                                                                       |                                                                                                                                                                                                                                                                                                                                                                                                                                                                     |
|                                                                              |                                                                                                                                                                                        |                                                                                                                                                                                                                                                                                                                                   | Remarks                                                                                                                                                                                                                                                             |                                                                                                                                                                                                                                                                       |                                                                                                                                                                                                                                                                                                                                                                                                                                                                     |
| Pub Rmks:                                                                    | new large deck! Tuc<br>for its small town for<br>\$60,000 of upgrade<br>steel appliances (w<br>back yard and deck<br>large deck with she<br>Upper level offers 3<br>ensuite with a two | cked into the countryside on the west<br>sel with every amenity. Fantastic prives, the main level offers open plan livi<br>th warranties), walk through pantry<br>Great location for the front private of<br>d / fully landscaped and fenced. Wate<br>bedrooms with a large bonus/media<br>sink quartz vanity, soaker tub, separa | ern outskirts of Cochrane, just 3 ate community offers parks, sho ng at its best! Living room with a to mudroom and oversized doub office and 2pc powder room. Huner purification and softener, cent ready room. West facing primarate shower and water closet. Two | 30 minutes to downtown Calga<br>opping, community garden and<br>gas fireplace, large quartz isla<br>le attached garage. Generous<br>nter Douglas power blinds in t<br>tral vacuum system. There is a<br>y bedroom features a large w<br>o good sized bedrooms with la | & bathroom, fully fenced, and landscaped with ary or the Rocky Mountains, Cochrane is known d schools close by. Built in 2022, with over and kitchen - seating for 4, upgraded stainless dining area with access to the fully fenced the living/dining and primary bedroom, new also a new cement walkway to side entrance. alk in closet (with window), stunning 5 pc arge closets are serviced by a 4 pce bathroom. ed ready to finish). Additional storage under |

stairs and in utility room. The backyard is striking with a new composite deck addition, landscaped, storage shed and fully fenced with gate. While there are new

THE PERSON