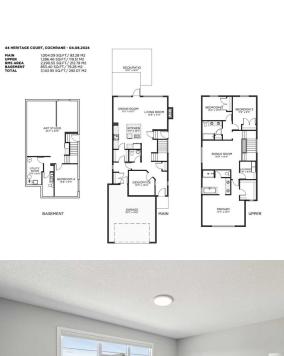

Date:

Access:

Sewer:

**General Information** DOM Residential 38 Prop Type: Sub Type: Detached <u>Layout</u> City/Town: Cochrane Finished Floor Area Beds: Year Built: 2022 Baths: Abv Saft: 2,290

 Lot Information
 Low Sqft:

 Lot Sz Ar:
 4,114 sqft
 Ttl Sqft:
 2,290

Lot Sz Ar: **4,114 sqft** Itl Sqft: **2,290**Lot Shape:

 Parking

 Ttl Park:
 4

 Garage Sz:
 2

Style:

3 (3)

3.5 (3 1)

2 Storey

Lot Feat: Back Yard, Front Yard, Garden, Low Maintenance Landscape, Level, Street Lighting, Rectangular Lot Park Feat: Concrete Driveway, Double Garage Attached, Garage Door Opener, Garage Faces Front