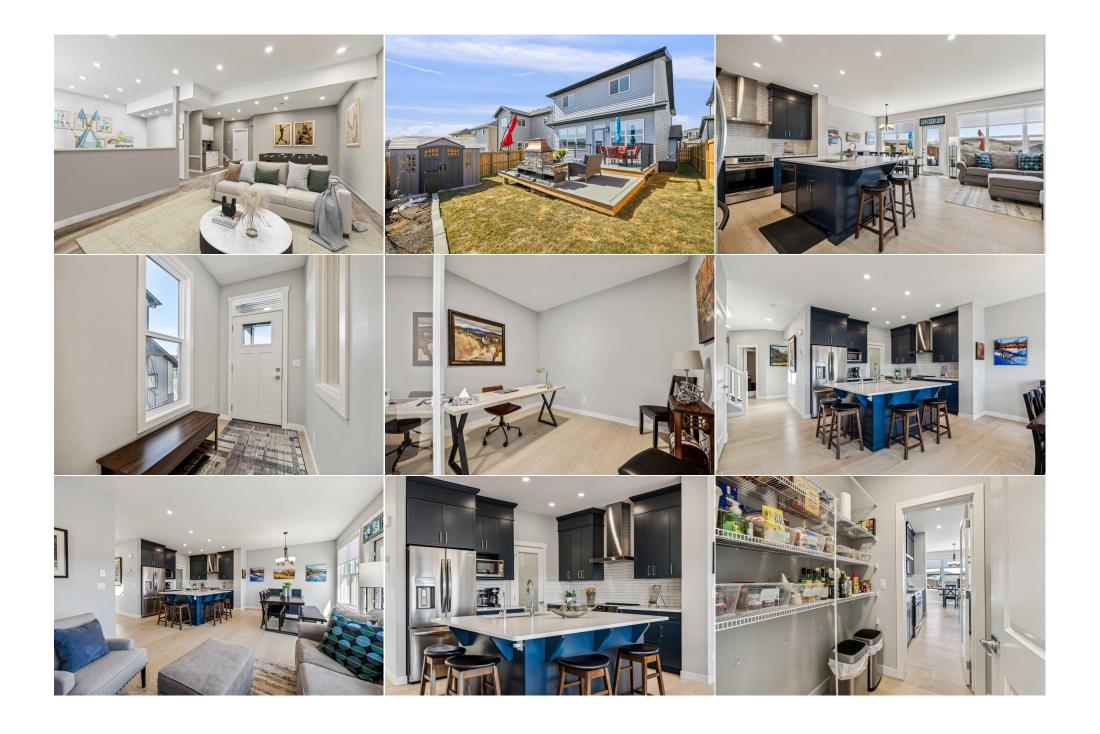

## Room Information

| Room<br>Kitchen<br>Living Room<br>Bonus Room<br>Bedroom - Primary<br>Bedroom | <u>Level</u><br>Main<br>Main<br>Second<br>Second<br>Second                                                                                                                             | <u>Dimensions</u><br>11`11" x 10`7"<br>13`9" x 11`11"<br>16`9" x 12`4"<br>17`11" x 12`11"<br>11`8" x 9`11"                                                                                                                                                                                                                        | Room Dining Room Office Game Room Bedroom 2pc Bathroom                                                                                                                                                                                                              | <u>Level</u><br>Main<br>Main<br>Lower<br>Second<br>Main                                                                                                                                                                                                               | Dimensions 11`11" x 10`11" 10`11" x 10`4" 23`7" x 21`9" 10`4" x 9`11" 5`1" x 4`11"                                                                                                                                                                                                                                                                                                                                                                                  |
|------------------------------------------------------------------------------|----------------------------------------------------------------------------------------------------------------------------------------------------------------------------------------|-----------------------------------------------------------------------------------------------------------------------------------------------------------------------------------------------------------------------------------------------------------------------------------------------------------------------------------|---------------------------------------------------------------------------------------------------------------------------------------------------------------------------------------------------------------------------------------------------------------------|-----------------------------------------------------------------------------------------------------------------------------------------------------------------------------------------------------------------------------------------------------------------------|---------------------------------------------------------------------------------------------------------------------------------------------------------------------------------------------------------------------------------------------------------------------------------------------------------------------------------------------------------------------------------------------------------------------------------------------------------------------|
| 3pc Bathroom                                                                 | Lower                                                                                                                                                                                  | 10`4" x 4`11"                                                                                                                                                                                                                                                                                                                     | 4pc Bathroom                                                                                                                                                                                                                                                        | Second                                                                                                                                                                                                                                                                | 8`5" x 7`11"                                                                                                                                                                                                                                                                                                                                                                                                                                                        |
| 5pc Ensuite bath                                                             | Second                                                                                                                                                                                 | 11`11" x 10`5"                                                                                                                                                                                                                                                                                                                    | Laundry                                                                                                                                                                                                                                                             | Second                                                                                                                                                                                                                                                                | 7`6" x 6`5"                                                                                                                                                                                                                                                                                                                                                                                                                                                         |
| Furnace/Utility Room                                                         | Lower                                                                                                                                                                                  | 11`11" x 6`11"                                                                                                                                                                                                                                                                                                                    |                                                                                                                                                                                                                                                                     |                                                                                                                                                                                                                                                                       |                                                                                                                                                                                                                                                                                                                                                                                                                                                                     |
|                                                                              |                                                                                                                                                                                        |                                                                                                                                                                                                                                                                                                                                   | Legal/Tax/Financial                                                                                                                                                                                                                                                 |                                                                                                                                                                                                                                                                       |                                                                                                                                                                                                                                                                                                                                                                                                                                                                     |
| Title:                                                                       |                                                                                                                                                                                        | Zoning:                                                                                                                                                                                                                                                                                                                           |                                                                                                                                                                                                                                                                     |                                                                                                                                                                                                                                                                       |                                                                                                                                                                                                                                                                                                                                                                                                                                                                     |
| Fee Simple                                                                   |                                                                                                                                                                                        | R-2                                                                                                                                                                                                                                                                                                                               |                                                                                                                                                                                                                                                                     |                                                                                                                                                                                                                                                                       |                                                                                                                                                                                                                                                                                                                                                                                                                                                                     |
| Legal Desc:                                                                  | 18                                                                                                                                                                                     |                                                                                                                                                                                                                                                                                                                                   |                                                                                                                                                                                                                                                                     |                                                                                                                                                                                                                                                                       |                                                                                                                                                                                                                                                                                                                                                                                                                                                                     |
|                                                                              |                                                                                                                                                                                        |                                                                                                                                                                                                                                                                                                                                   | Remarks                                                                                                                                                                                                                                                             |                                                                                                                                                                                                                                                                       |                                                                                                                                                                                                                                                                                                                                                                                                                                                                     |
| Pub Rmks:                                                                    | new large deck! Tuc<br>for its small town for<br>\$60,000 of upgrade<br>steel appliances (w<br>back yard and deck<br>large deck with she<br>Upper level offers 3<br>ensuite with a two | cked into the countryside on the west<br>sel with every amenity. Fantastic prives, the main level offers open plan livi<br>th warranties), walk through pantry<br>Great location for the front private of<br>d / fully landscaped and fenced. Wate<br>bedrooms with a large bonus/media<br>sink quartz vanity, soaker tub, separa | ern outskirts of Cochrane, just 3 ate community offers parks, sho ng at its best! Living room with a to mudroom and oversized doub office and 2pc powder room. Huner purification and softener, cent ready room. West facing primarate shower and water closet. Two | 30 minutes to downtown Calga<br>opping, community garden and<br>gas fireplace, large quartz isla<br>le attached garage. Generous<br>nter Douglas power blinds in t<br>tral vacuum system. There is a<br>y bedroom features a large w<br>o good sized bedrooms with la | & bathroom, fully fenced, and landscaped with ary or the Rocky Mountains, Cochrane is known d schools close by. Built in 2022, with over and kitchen - seating for 4, upgraded stainless dining area with access to the fully fenced the living/dining and primary bedroom, new also a new cement walkway to side entrance. alk in closet (with window), stunning 5 pc arge closets are serviced by a 4 pce bathroom. ed ready to finish). Additional storage under |

stairs and in utility room. The backyard is striking with a new composite deck addition, landscaped, storage shed and fully fenced with gate. While there are new

THE PERSON