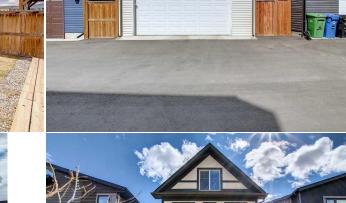

| -                                                                                                     | -                                          |                                                      |                   |                                                         |                                   |
|-------------------------------------------------------------------------------------------------------|--------------------------------------------|------------------------------------------------------|-------------------|---------------------------------------------------------|-----------------------------------|
| <u>General Information</u><br>Prop Type:<br>Sub Type:<br>City/Town:<br>Year Built:<br>Lot Information | Residential<br>Detached<br>Calgary<br>2015 | <u>Finished Floor Area</u><br>Abv Sqft:<br>Low Sqft: | <u>a</u><br>1,880 | DOM<br><b>41</b><br>Layout<br>Beds:<br>Baths:<br>Style: | 5 (4 1 )<br>4.5 (4 1)<br>3 Storey |
| Lot Sz Ar:                                                                                            | 3,272 sqft                                 | Ttl Sqft:                                            | 1,880             |                                                         |                                   |
| Lot Shape:                                                                                            |                                            |                                                      |                   | <u>Parking</u><br>Ttl Park:<br>Garage Sz:               | 2<br>2                            |
| Access:<br>Lot Feat:<br>Park Feat:                                                                    | -                                          | Yard,Rectangular Lot<br>halt,Double Garage D         |                   | or Opener                                               |                                   |