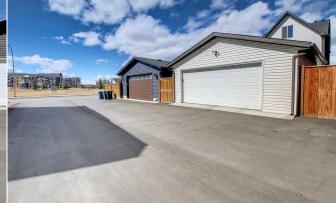

| -                                                                                                     | -                                          |                                                      |                   |                                                         |                                   |
|-------------------------------------------------------------------------------------------------------|--------------------------------------------|------------------------------------------------------|-------------------|---------------------------------------------------------|-----------------------------------|
| <u>General Information</u><br>Prop Type:<br>Sub Type:<br>City/Town:<br>Year Built:<br>Lot Information | Residential<br>Detached<br>Calgary<br>2015 | <u>Finished Floor Area</u><br>Abv Sqft:<br>Low Sqft: | <u>a</u><br>1,880 | DOM<br><b>41</b><br>Layout<br>Beds:<br>Baths:<br>Style: | 5 (4 1 )<br>4.5 (4 1)<br>3 Storey |
| Lot Sz Ar:                                                                                            | 3,272 sqft                                 | Ttl Sqft:                                            | 1,880             |                                                         |                                   |
| Lot Shape:                                                                                            |                                            |                                                      |                   | <u>Parking</u><br>Ttl Park:<br>Garage Sz:               | 2<br>2                            |
| Access:<br>Lot Feat:<br>Park Feat:                                                                    | -                                          | Yard,Rectangular Lot<br>halt,Double Garage D         |                   | or Opener                                               |                                   |