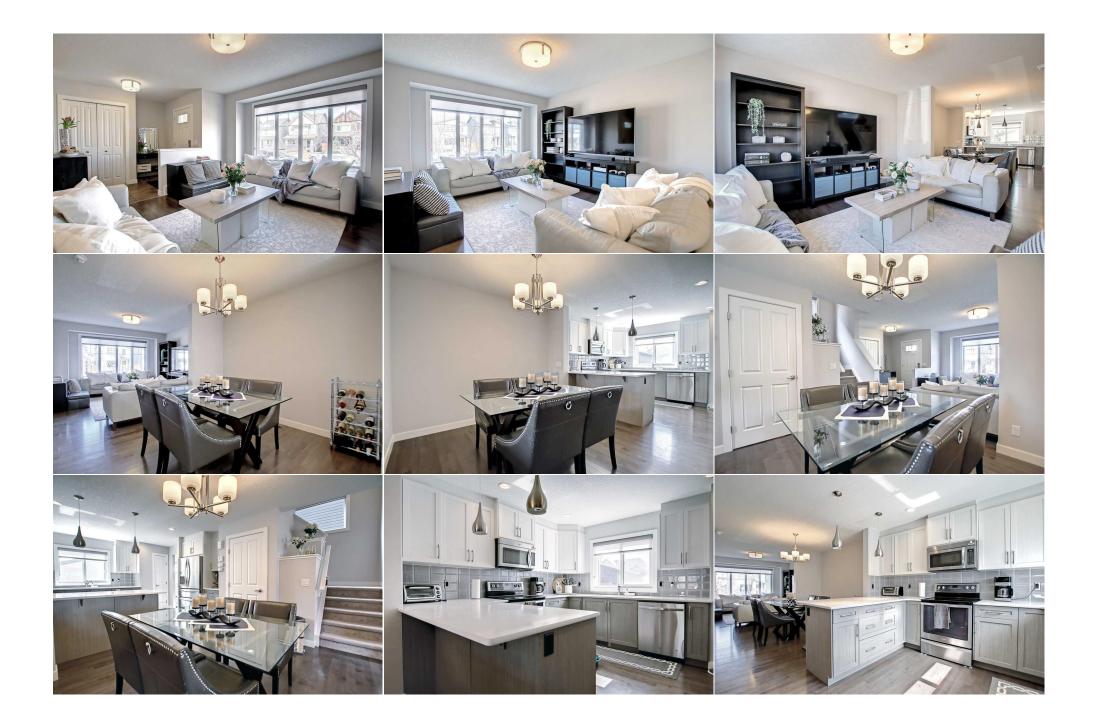

|                                                 |                                                                                               |                                                                                                                    | Room Information                                                                                                                             |                                                                                                                                       |                                                                                                                                                                                                                           |
|-------------------------------------------------|-----------------------------------------------------------------------------------------------|--------------------------------------------------------------------------------------------------------------------|----------------------------------------------------------------------------------------------------------------------------------------------|---------------------------------------------------------------------------------------------------------------------------------------|---------------------------------------------------------------------------------------------------------------------------------------------------------------------------------------------------------------------------|
| Room                                            | Level                                                                                         | Dimensions                                                                                                         | <u>Room</u>                                                                                                                                  | Level                                                                                                                                 | Dimensions                                                                                                                                                                                                                |
| Bedroom - Primary                               | Second                                                                                        | 11`11" x 13`1"                                                                                                     | Bedroom                                                                                                                                      | Third                                                                                                                                 | 12`0" x 12`11"                                                                                                                                                                                                            |
| Bedroom                                         | Second                                                                                        | 9`4" x 9`11"                                                                                                       | Bedroom                                                                                                                                      | Third                                                                                                                                 | 9`4" x 9`11"                                                                                                                                                                                                              |
| Bedroom                                         | Lower                                                                                         | 11`11" x 8`9"                                                                                                      | 2pc Bathroom                                                                                                                                 | Main                                                                                                                                  | 4`11" x 5`1"                                                                                                                                                                                                              |
| 4pc Ensuite bath                                | Second                                                                                        | 6`8" x 8`3"                                                                                                        | 4pc Bathroom                                                                                                                                 | Third                                                                                                                                 | 4`11" x 8`11"                                                                                                                                                                                                             |
| 4pc Bathroom                                    | Lower                                                                                         | 4`11" x 8`3"                                                                                                       | Entrance                                                                                                                                     | Main                                                                                                                                  | 4`4" x 8`11"                                                                                                                                                                                                              |
| Dining Room                                     | Main                                                                                          | 10`10" x 9`10"                                                                                                     | Loft                                                                                                                                         | Third                                                                                                                                 | 12`0" x 12`0"                                                                                                                                                                                                             |
| Living Room                                     | Main                                                                                          | 11`11" x 13`4"                                                                                                     | Kitchen                                                                                                                                      | Main                                                                                                                                  | 13`0" x 11`8"                                                                                                                                                                                                             |
| 4pc Bathroom                                    | Second                                                                                        | 8`1" x 4`11"                                                                                                       | Family Room                                                                                                                                  | Basement                                                                                                                              | 17`6" x 11`9"                                                                                                                                                                                                             |
| Walk-In Closet                                  | Second                                                                                        | 6`8" x 4`9"                                                                                                        | Laundry                                                                                                                                      | Second                                                                                                                                | 4`3" x 5`6"                                                                                                                                                                                                               |
| Mud Room                                        | Main                                                                                          | 5`7" x 6`5"                                                                                                        | Storage                                                                                                                                      | Basement                                                                                                                              | 6`6" x 5`6"                                                                                                                                                                                                               |
| Furnace/Utility Room                            | Basement                                                                                      | 6`9" x 10`0"                                                                                                       |                                                                                                                                              |                                                                                                                                       |                                                                                                                                                                                                                           |
|                                                 |                                                                                               |                                                                                                                    | Legal/Tax/Financial                                                                                                                          |                                                                                                                                       |                                                                                                                                                                                                                           |
| Title:                                          |                                                                                               | Zoning:                                                                                                            |                                                                                                                                              |                                                                                                                                       |                                                                                                                                                                                                                           |
| Fee Simple                                      |                                                                                               | R-1N                                                                                                               |                                                                                                                                              |                                                                                                                                       |                                                                                                                                                                                                                           |
| Legal Desc:                                     | 1411498                                                                                       |                                                                                                                    |                                                                                                                                              |                                                                                                                                       |                                                                                                                                                                                                                           |
|                                                 |                                                                                               |                                                                                                                    | Remarks                                                                                                                                      |                                                                                                                                       |                                                                                                                                                                                                                           |
| Pub Rmks:<br>Inclusions:<br>Property Listed By: | living/kitchen is welc<br>appliances througho<br>Master bedroom with<br>could be used as a st | oming, spacious and easy to enjoy<br>ut. Beautiful hardwood and tile floo<br>n ensuite and big walk in closet. 2 a | both natural light and access to f<br>ring on main, carpeted stairs and<br>dditional bedrooms and bath are<br>sement has a bedroom, a second | ront porch and south back dec<br>I bedrooms. Laundry room is co<br>on the 2nd floor. The bonus 3r<br>I living space and full bathroom | one 1/2 bath on the main. The open plan<br>k. Kitchen counters are Granite and SS<br>onveniently located on 2nd floor as well as<br>d floor has another massive bedroom which<br>n. Exterior is landscaped with back deck |