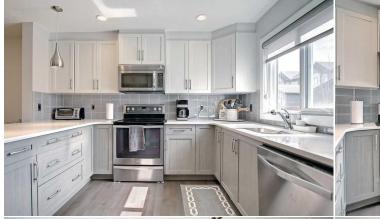

|                                                 |                                                                                               |                                                                                                                    | Room Information                                                                                                                             |                                                                                                                                       |                                                                                                                                                                                                                           |
|-------------------------------------------------|-----------------------------------------------------------------------------------------------|--------------------------------------------------------------------------------------------------------------------|----------------------------------------------------------------------------------------------------------------------------------------------|---------------------------------------------------------------------------------------------------------------------------------------|---------------------------------------------------------------------------------------------------------------------------------------------------------------------------------------------------------------------------|
| Room                                            | Level                                                                                         | Dimensions                                                                                                         | <u>Room</u>                                                                                                                                  | Level                                                                                                                                 | Dimensions                                                                                                                                                                                                                |
| Bedroom - Primary                               | Second                                                                                        | 11`11" x 13`1"                                                                                                     | Bedroom                                                                                                                                      | Third                                                                                                                                 | 12`0" x 12`11"                                                                                                                                                                                                            |
| Bedroom                                         | Second                                                                                        | 9`4" x 9`11"                                                                                                       | Bedroom                                                                                                                                      | Third                                                                                                                                 | 9`4" x 9`11"                                                                                                                                                                                                              |
| Bedroom                                         | Lower                                                                                         | 11`11" x 8`9"                                                                                                      | 2pc Bathroom                                                                                                                                 | Main                                                                                                                                  | 4`11" x 5`1"                                                                                                                                                                                                              |
| 4pc Ensuite bath                                | Second                                                                                        | 6`8" x 8`3"                                                                                                        | 4pc Bathroom                                                                                                                                 | Third                                                                                                                                 | 4`11" x 8`11"                                                                                                                                                                                                             |
| 4pc Bathroom                                    | Lower                                                                                         | 4`11" x 8`3"                                                                                                       | Entrance                                                                                                                                     | Main                                                                                                                                  | 4`4" x 8`11"                                                                                                                                                                                                              |
| Dining Room                                     | Main                                                                                          | 10`10" x 9`10"                                                                                                     | Loft                                                                                                                                         | Third                                                                                                                                 | 12`0" x 12`0"                                                                                                                                                                                                             |
| Living Room                                     | Main                                                                                          | 11`11" x 13`4"                                                                                                     | Kitchen                                                                                                                                      | Main                                                                                                                                  | 13`0" x 11`8"                                                                                                                                                                                                             |
| 4pc Bathroom                                    | Second                                                                                        | 8`1" x 4`11"                                                                                                       | Family Room                                                                                                                                  | Basement                                                                                                                              | 17`6" x 11`9"                                                                                                                                                                                                             |
| Walk-In Closet                                  | Second                                                                                        | 6`8" x 4`9"                                                                                                        | Laundry                                                                                                                                      | Second                                                                                                                                | 4`3" x 5`6"                                                                                                                                                                                                               |
| Mud Room                                        | Main                                                                                          | 5`7" x 6`5"                                                                                                        | Storage                                                                                                                                      | Basement                                                                                                                              | 6`6" x 5`6"                                                                                                                                                                                                               |
| Furnace/Utility Room                            | Basement                                                                                      | 6`9" x 10`0"                                                                                                       |                                                                                                                                              |                                                                                                                                       |                                                                                                                                                                                                                           |
|                                                 |                                                                                               |                                                                                                                    | Legal/Tax/Financial                                                                                                                          |                                                                                                                                       |                                                                                                                                                                                                                           |
| Title:                                          |                                                                                               | Zoning:                                                                                                            |                                                                                                                                              |                                                                                                                                       |                                                                                                                                                                                                                           |
| Fee Simple                                      |                                                                                               | R-1N                                                                                                               |                                                                                                                                              |                                                                                                                                       |                                                                                                                                                                                                                           |
| Legal Desc:                                     | 1411498                                                                                       |                                                                                                                    |                                                                                                                                              |                                                                                                                                       |                                                                                                                                                                                                                           |
|                                                 |                                                                                               |                                                                                                                    | Remarks                                                                                                                                      |                                                                                                                                       |                                                                                                                                                                                                                           |
| Pub Rmks:<br>Inclusions:<br>Property Listed By: | living/kitchen is welc<br>appliances througho<br>Master bedroom with<br>could be used as a st | oming, spacious and easy to enjoy<br>ut. Beautiful hardwood and tile floo<br>n ensuite and big walk in closet. 2 a | both natural light and access to f<br>ring on main, carpeted stairs and<br>dditional bedrooms and bath are<br>sement has a bedroom, a second | ront porch and south back dec<br>I bedrooms. Laundry room is co<br>on the 2nd floor. The bonus 3r<br>I living space and full bathroom | one 1/2 bath on the main. The open plan<br>k. Kitchen counters are Granite and SS<br>onveniently located on 2nd floor as well as<br>d floor has another massive bedroom which<br>n. Exterior is landscaped with back deck |