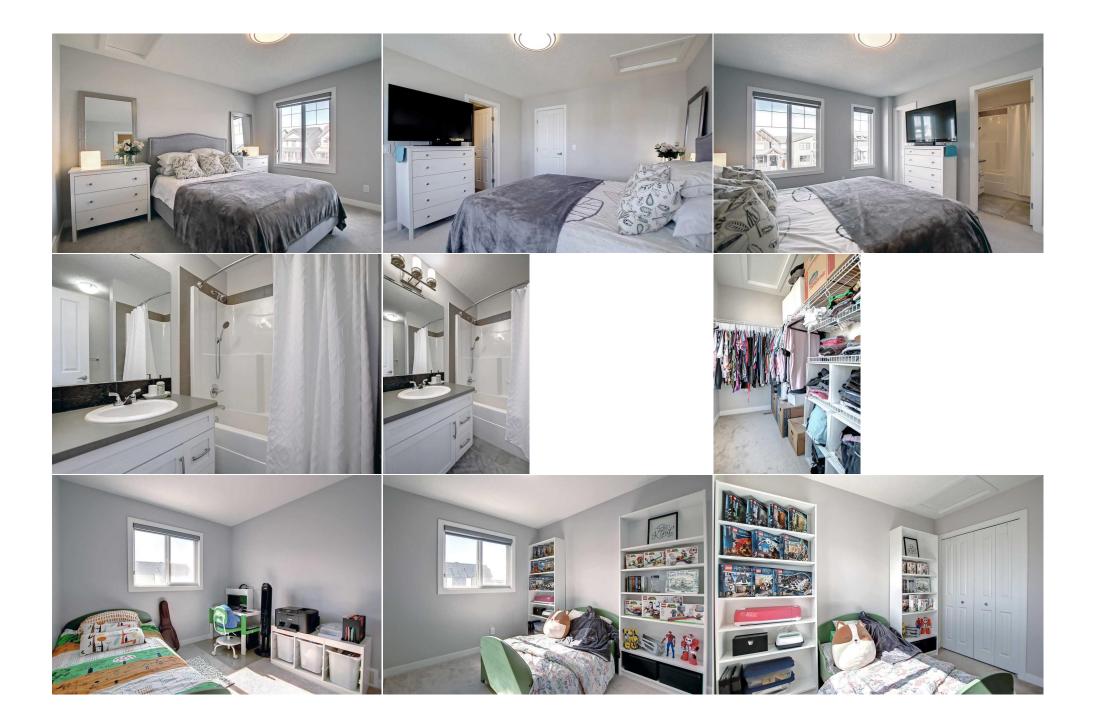

|                                                 |                                                                                               |                                                                                                                    | Room Information                                                                                                                             |                                                                                                                                       |                                                                                                                                                                                                                           |
|-------------------------------------------------|-----------------------------------------------------------------------------------------------|--------------------------------------------------------------------------------------------------------------------|----------------------------------------------------------------------------------------------------------------------------------------------|---------------------------------------------------------------------------------------------------------------------------------------|---------------------------------------------------------------------------------------------------------------------------------------------------------------------------------------------------------------------------|
| Room                                            | Level                                                                                         | Dimensions                                                                                                         | <u>Room</u>                                                                                                                                  | Level                                                                                                                                 | Dimensions                                                                                                                                                                                                                |
| Bedroom - Primary                               | Second                                                                                        | 11`11" x 13`1"                                                                                                     | Bedroom                                                                                                                                      | Third                                                                                                                                 | 12`0" x 12`11"                                                                                                                                                                                                            |
| Bedroom                                         | Second                                                                                        | 9`4" x 9`11"                                                                                                       | Bedroom                                                                                                                                      | Third                                                                                                                                 | 9`4" x 9`11"                                                                                                                                                                                                              |
| Bedroom                                         | Lower                                                                                         | 11`11" x 8`9"                                                                                                      | 2pc Bathroom                                                                                                                                 | Main                                                                                                                                  | 4`11" x 5`1"                                                                                                                                                                                                              |
| 4pc Ensuite bath                                | Second                                                                                        | 6`8" x 8`3"                                                                                                        | 4pc Bathroom                                                                                                                                 | Third                                                                                                                                 | 4`11" x 8`11"                                                                                                                                                                                                             |
| 4pc Bathroom                                    | Lower                                                                                         | 4`11" x 8`3"                                                                                                       | Entrance                                                                                                                                     | Main                                                                                                                                  | 4`4" x 8`11"                                                                                                                                                                                                              |
| Dining Room                                     | Main                                                                                          | 10`10" x 9`10"                                                                                                     | Loft                                                                                                                                         | Third                                                                                                                                 | 12`0" x 12`0"                                                                                                                                                                                                             |
| Living Room                                     | Main                                                                                          | 11`11" x 13`4"                                                                                                     | Kitchen                                                                                                                                      | Main                                                                                                                                  | 13`0" x 11`8"                                                                                                                                                                                                             |
| 4pc Bathroom                                    | Second                                                                                        | 8`1" x 4`11"                                                                                                       | Family Room                                                                                                                                  | Basement                                                                                                                              | 17`6" x 11`9"                                                                                                                                                                                                             |
| Walk-In Closet                                  | Second                                                                                        | 6`8" x 4`9"                                                                                                        | Laundry                                                                                                                                      | Second                                                                                                                                | 4`3" x 5`6"                                                                                                                                                                                                               |
| Mud Room                                        | Main                                                                                          | 5`7" x 6`5"                                                                                                        | Storage                                                                                                                                      | Basement                                                                                                                              | 6`6" x 5`6"                                                                                                                                                                                                               |
| Furnace/Utility Room                            | Basement                                                                                      | 6`9" x 10`0"                                                                                                       |                                                                                                                                              |                                                                                                                                       |                                                                                                                                                                                                                           |
|                                                 |                                                                                               |                                                                                                                    | Legal/Tax/Financial                                                                                                                          |                                                                                                                                       |                                                                                                                                                                                                                           |
| Title:                                          |                                                                                               | Zoning:                                                                                                            |                                                                                                                                              |                                                                                                                                       |                                                                                                                                                                                                                           |
| Fee Simple                                      |                                                                                               | R-1N                                                                                                               |                                                                                                                                              |                                                                                                                                       |                                                                                                                                                                                                                           |
| Legal Desc:                                     | 1411498                                                                                       |                                                                                                                    |                                                                                                                                              |                                                                                                                                       |                                                                                                                                                                                                                           |
|                                                 |                                                                                               |                                                                                                                    | Remarks                                                                                                                                      |                                                                                                                                       |                                                                                                                                                                                                                           |
| Pub Rmks:<br>Inclusions:<br>Property Listed By: | living/kitchen is welc<br>appliances througho<br>Master bedroom with<br>could be used as a st | oming, spacious and easy to enjoy<br>ut. Beautiful hardwood and tile floo<br>n ensuite and big walk in closet. 2 a | both natural light and access to f<br>ring on main, carpeted stairs and<br>dditional bedrooms and bath are<br>sement has a bedroom, a second | ront porch and south back dec<br>I bedrooms. Laundry room is co<br>on the 2nd floor. The bonus 3r<br>I living space and full bathroom | one 1/2 bath on the main. The open plan<br>k. Kitchen counters are Granite and SS<br>onveniently located on 2nd floor as well as<br>d floor has another massive bedroom which<br>n. Exterior is landscaped with back deck |