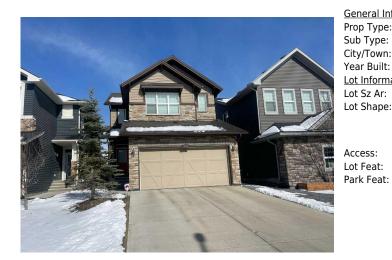

## 215 NOLANCREST Rise, Calgary T3R 0T3

| MLS®#:  | A2120927 | Area:   | Nolan Hill | Listing          | 04/10/24 | List Price: <b>\$799,900</b> |
|---------|----------|---------|------------|------------------|----------|------------------------------|
| Status: | Active   | County: | Calgary    | Date:<br>Change: | None     | Association: Fort McMurray   |

| eral Information<br>Type: | Residential                        |                   |       | <u>DOM</u><br><b>39</b> |           |  |
|---------------------------|------------------------------------|-------------------|-------|-------------------------|-----------|--|
|                           |                                    |                   |       |                         |           |  |
| Туре:                     | Detached                           |                   |       | <u>Layout</u>           |           |  |
| Town:                     | Calgary                            | Finished Floor Ar | ea    | Beds:                   | 3 (3 )    |  |
| Built:                    | 2015                               | Abv Sqft:         | 2,018 | Baths:                  | 2.5 (2 1) |  |
| <u>nformation</u>         |                                    | Low Sqft:         |       | Style:                  | 2 Storey  |  |
| iz Ar:                    | 3,696 sqft                         | Ttl Sqft:         | 2,018 |                         |           |  |
| hape:                     |                                    |                   |       | Darking                 |           |  |
|                           |                                    |                   |       | Parking                 |           |  |
|                           |                                    |                   |       | Ttl Park:               | 4         |  |
|                           |                                    |                   |       | Garage Sz:              | 384       |  |
| SS:                       |                                    |                   |       |                         |           |  |
| a a t                     | De als Vand Lawy Da stan undan Lat |                   |       |                         |           |  |

Back Yard,Lawn,Rectangular Lot

Concrete Driveway, Double Garage Attached, Garage Faces Front

|                                                       |                  |                   | Utilities and Features                                                                                                                                           |              |               |  |  |
|-------------------------------------------------------|------------------|-------------------|------------------------------------------------------------------------------------------------------------------------------------------------------------------|--------------|---------------|--|--|
| Roof: Asphalt Shingle                                 |                  |                   | Construction:                                                                                                                                                    |              |               |  |  |
| Heating: Standard,Natural Gas                         |                  |                   | <b>Vinyl Siding,Wood Frame</b>                                                                                                                                   |              |               |  |  |
| Sewer:                                                |                  |                   | Flooring:                                                                                                                                                        |              |               |  |  |
| Ext Feat:<br>Kitchen Appl:<br>Int Feat:<br>Utilities: |                  | •                 | Carpet,Hardwood,Tile<br>Water Source:<br>Fnd/Bsmt:<br>Poured Concrete<br>r,Gas Stove,Range Hood,Refrigerator,Washer<br>ie,No Smoking Home,Pantry,Quartz Counters |              |               |  |  |
|                                                       | Room Information |                   |                                                                                                                                                                  |              |               |  |  |
| <u>Room</u>                                           | <u>Level</u>     | <u>Dimensions</u> | <u>Room</u>                                                                                                                                                      | <u>Level</u> | Dimensions    |  |  |
| Den                                                   | Main             | 9`7" x 10`0"      | 2pc Bathroom                                                                                                                                                     | Main         | 3`0" x 6`6"   |  |  |
| Mud Room                                              | Main             | 5`5" x 8`7"       | Living Room                                                                                                                                                      | Main         | 17`0" x 12`5" |  |  |
| Kitchen                                               | Main             | 13`8" x 11`4"     | Spc Ensuite bath                                                                                                                                                 | Second       | 10`4" x 9`2"  |  |  |
| Bedroom - Pri                                         |                  | 12`7" x 12`3"     | Bedroom                                                                                                                                                          | Second       | 10`0" x 13`4" |  |  |
| Bedroom                                               |                  | 10`0" x 13`4"     | Laundry                                                                                                                                                          | Second       | 5`10" x 8`10" |  |  |