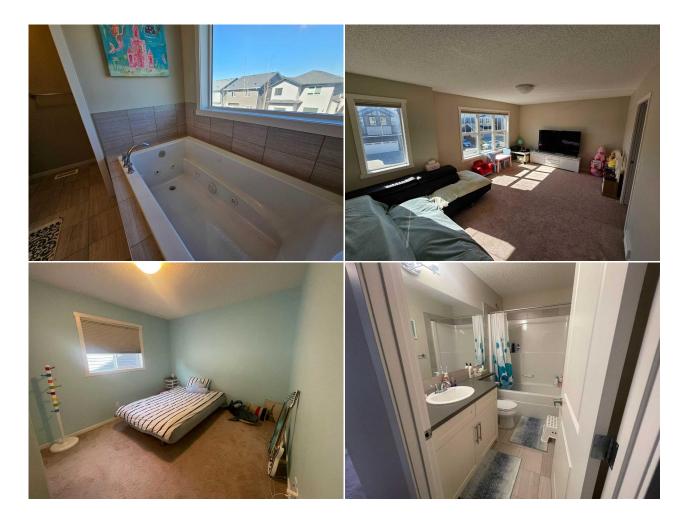

Back Yard,Lawn,Rectangular Lot

Concrete Driveway, Double Garage Attached, Garage Faces Front

|                                                       |                  |                   | Utilities and Features                                                                                                                                           |              |               |  |  |
|-------------------------------------------------------|------------------|-------------------|------------------------------------------------------------------------------------------------------------------------------------------------------------------|--------------|---------------|--|--|
| Roof: Asphalt Shingle                                 |                  |                   | Construction:                                                                                                                                                    |              |               |  |  |
| Heating: Standard,Natural Gas                         |                  |                   | <b>Vinyl Siding,Wood Frame</b>                                                                                                                                   |              |               |  |  |
| Sewer:                                                |                  |                   | Flooring:                                                                                                                                                        |              |               |  |  |
| Ext Feat:<br>Kitchen Appl:<br>Int Feat:<br>Utilities: |                  | •                 | Carpet,Hardwood,Tile<br>Water Source:<br>Fnd/Bsmt:<br>Poured Concrete<br>r,Gas Stove,Range Hood,Refrigerator,Washer<br>ie,No Smoking Home,Pantry,Quartz Counters |              |               |  |  |
|                                                       | Room Information |                   |                                                                                                                                                                  |              |               |  |  |
| <u>Room</u>                                           | <u>Level</u>     | <u>Dimensions</u> | <u>Room</u>                                                                                                                                                      | <u>Level</u> | Dimensions    |  |  |
| Den                                                   | Main             | 9`7" x 10`0"      | 2pc Bathroom                                                                                                                                                     | Main         | 3`0" x 6`6"   |  |  |
| Mud Room                                              | Main             | 5`5" x 8`7"       | Living Room                                                                                                                                                      | Main         | 17`0" x 12`5" |  |  |
| Kitchen                                               | Main             | 13`8" x 11`4"     | Spc Ensuite bath                                                                                                                                                 | Second       | 10`4" x 9`2"  |  |  |
| Bedroom - Pri                                         |                  | 12`7" x 12`3"     | Bedroom                                                                                                                                                          | Second       | 10`0" x 13`4" |  |  |
| Bedroom                                               |                  | 10`0" x 13`4"     | Laundry                                                                                                                                                          | Second       | 5`10" x 8`10" |  |  |

| Bonus Room                                 | Second                                                                                                                                                                                                                                                                                                                                                                                                                                                                                                                                                                                                                                                                                                                                                                                                    | 11`11" x 17`11"        | <b>4pc Bathroom</b><br>Legal/Tax/Financial | Second | 8`8" x 4`11" |  |  |
|--------------------------------------------|-----------------------------------------------------------------------------------------------------------------------------------------------------------------------------------------------------------------------------------------------------------------------------------------------------------------------------------------------------------------------------------------------------------------------------------------------------------------------------------------------------------------------------------------------------------------------------------------------------------------------------------------------------------------------------------------------------------------------------------------------------------------------------------------------------------|------------------------|--------------------------------------------|--------|--------------|--|--|
| Title:<br><b>Fee Simple</b><br>Legal Desc: | 1410058                                                                                                                                                                                                                                                                                                                                                                                                                                                                                                                                                                                                                                                                                                                                                                                                   | Zoning:<br><b>R-1N</b> |                                            |        |              |  |  |
| Legal Desc.                                | Remarks                                                                                                                                                                                                                                                                                                                                                                                                                                                                                                                                                                                                                                                                                                                                                                                                   |                        |                                            |        |              |  |  |
| Pub Rmks:                                  | Welcome to this gorgeous and spacious single house located just next to the vast outdoor soccer field of Nolan Hill. Built as a Home by AVI, Featuring 2018.9 sqft,<br>this well-kept home is a gem inside the community. Air-conditioned, Main floor featuring 9 feet ceiling, hardwood floor, quartz counter, openly designed living-<br>dining room and kitchen plus an isolating den. Second floor featuring double vanity, jetted-tub and a sunny bonus room flexible to be a bedroom as well. Private<br>yard is also ideal for outdoor activities and barbecue as there is gas line ready to use. Location-wise, this house is within the circle for the most grocery shopping<br>such as T&T, Sobeys plus Canadian-Tire, Costco, Home-Depot in just 3-4 minutes drive. Can't wait for your visit! |                        |                                            |        |              |  |  |
| Inclusions:<br>Property Listed By:         | N/A<br>First Place Realty                                                                                                                                                                                                                                                                                                                                                                                                                                                                                                                                                                                                                                                                                                                                                                                 |                        |                                            |        |              |  |  |