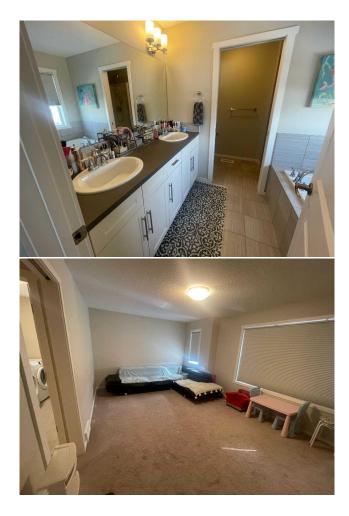

Back Yard,Lawn,Rectangular Lot

Concrete Driveway, Double Garage Attached, Garage Faces Front

|                                                       |                  |                   | Utilities and Features                                                                                                                                           |              |               |  |  |
|-------------------------------------------------------|------------------|-------------------|------------------------------------------------------------------------------------------------------------------------------------------------------------------|--------------|---------------|--|--|
| Roof: Asphalt Shingle                                 |                  |                   | Construction:                                                                                                                                                    |              |               |  |  |
| Heating: Standard,Natural Gas                         |                  |                   | <b>Vinyl Siding,Wood Frame</b>                                                                                                                                   |              |               |  |  |
| Sewer:                                                |                  |                   | Flooring:                                                                                                                                                        |              |               |  |  |
| Ext Feat:<br>Kitchen Appl:<br>Int Feat:<br>Utilities: |                  | •                 | Carpet,Hardwood,Tile<br>Water Source:<br>Fnd/Bsmt:<br>Poured Concrete<br>r,Gas Stove,Range Hood,Refrigerator,Washer<br>ie,No Smoking Home,Pantry,Quartz Counters |              |               |  |  |
|                                                       | Room Information |                   |                                                                                                                                                                  |              |               |  |  |
| <u>Room</u>                                           | <u>Level</u>     | <u>Dimensions</u> | <u>Room</u>                                                                                                                                                      | <u>Level</u> | Dimensions    |  |  |
| Den                                                   | Main             | 9`7" x 10`0"      | 2pc Bathroom                                                                                                                                                     | Main         | 3`0" x 6`6"   |  |  |
| Mud Room                                              | Main             | 5`5" x 8`7"       | Living Room                                                                                                                                                      | Main         | 17`0" x 12`5" |  |  |
| Kitchen                                               | Main             | 13`8" x 11`4"     | Spc Ensuite bath                                                                                                                                                 | Second       | 10`4" x 9`2"  |  |  |
| Bedroom - Pri                                         |                  | 12`7" x 12`3"     | Bedroom                                                                                                                                                          | Second       | 10`0" x 13`4" |  |  |
| Bedroom                                               |                  | 10`0" x 13`4"     | Laundry                                                                                                                                                          | Second       | 5`10" x 8`10" |  |  |

| Bonus Room                                 | Second                                                                                                                                                                                                                                                                                                                                                                                                                                                                                                                                                                                                                                                                                                                                                                                                    | 11`11" x 17`11"        | <b>4pc Bathroom</b><br>Legal/Tax/Financial | Second | 8`8" x 4`11" |  |  |
|--------------------------------------------|-----------------------------------------------------------------------------------------------------------------------------------------------------------------------------------------------------------------------------------------------------------------------------------------------------------------------------------------------------------------------------------------------------------------------------------------------------------------------------------------------------------------------------------------------------------------------------------------------------------------------------------------------------------------------------------------------------------------------------------------------------------------------------------------------------------|------------------------|--------------------------------------------|--------|--------------|--|--|
| Title:<br><b>Fee Simple</b><br>Legal Desc: | 1410058                                                                                                                                                                                                                                                                                                                                                                                                                                                                                                                                                                                                                                                                                                                                                                                                   | Zoning:<br><b>R-1N</b> |                                            |        |              |  |  |
| Legal Desc.                                | Remarks                                                                                                                                                                                                                                                                                                                                                                                                                                                                                                                                                                                                                                                                                                                                                                                                   |                        |                                            |        |              |  |  |
| Pub Rmks:                                  | Welcome to this gorgeous and spacious single house located just next to the vast outdoor soccer field of Nolan Hill. Built as a Home by AVI, Featuring 2018.9 sqft,<br>this well-kept home is a gem inside the community. Air-conditioned, Main floor featuring 9 feet ceiling, hardwood floor, quartz counter, openly designed living-<br>dining room and kitchen plus an isolating den. Second floor featuring double vanity, jetted-tub and a sunny bonus room flexible to be a bedroom as well. Private<br>yard is also ideal for outdoor activities and barbecue as there is gas line ready to use. Location-wise, this house is within the circle for the most grocery shopping<br>such as T&T, Sobeys plus Canadian-Tire, Costco, Home-Depot in just 3-4 minutes drive. Can't wait for your visit! |                        |                                            |        |              |  |  |
| Inclusions:<br>Property Listed By:         | N/A<br>First Place Realty                                                                                                                                                                                                                                                                                                                                                                                                                                                                                                                                                                                                                                                                                                                                                                                 |                        |                                            |        |              |  |  |