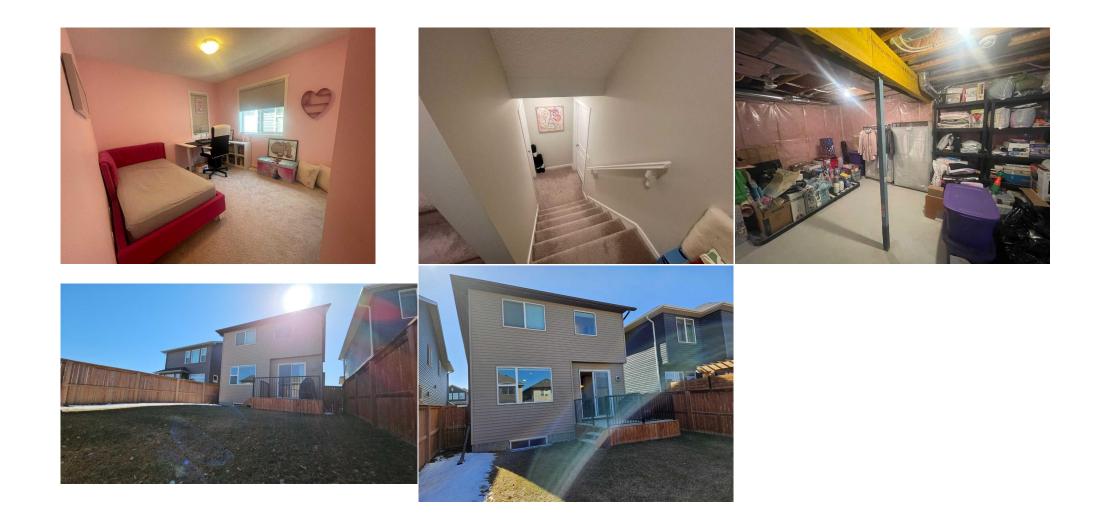

Back Yard,Lawn,Rectangular Lot

Concrete Driveway, Double Garage Attached, Garage Faces Front

|                                                       |                  |                   | Utilities and Features                                                                                                                                           |              |               |  |  |
|-------------------------------------------------------|------------------|-------------------|------------------------------------------------------------------------------------------------------------------------------------------------------------------|--------------|---------------|--|--|
| Roof: Asphalt Shingle                                 |                  |                   | Construction:                                                                                                                                                    |              |               |  |  |
| Heating: Standard,Natural Gas                         |                  |                   | <b>Vinyl Siding,Wood Frame</b>                                                                                                                                   |              |               |  |  |
| Sewer:                                                |                  |                   | Flooring:                                                                                                                                                        |              |               |  |  |
| Ext Feat:<br>Kitchen Appl:<br>Int Feat:<br>Utilities: |                  | •                 | Carpet,Hardwood,Tile<br>Water Source:<br>Fnd/Bsmt:<br>Poured Concrete<br>r,Gas Stove,Range Hood,Refrigerator,Washer<br>ie,No Smoking Home,Pantry,Quartz Counters |              |               |  |  |
|                                                       | Room Information |                   |                                                                                                                                                                  |              |               |  |  |
| <u>Room</u>                                           | <u>Level</u>     | <u>Dimensions</u> | <u>Room</u>                                                                                                                                                      | <u>Level</u> | Dimensions    |  |  |
| Den                                                   | Main             | 9`7" x 10`0"      | 2pc Bathroom                                                                                                                                                     | Main         | 3`0" x 6`6"   |  |  |
| Mud Room                                              | Main             | 5`5" x 8`7"       | Living Room                                                                                                                                                      | Main         | 17`0" x 12`5" |  |  |
| Kitchen                                               | Main             | 13`8" x 11`4"     | Spc Ensuite bath                                                                                                                                                 | Second       | 10`4" x 9`2"  |  |  |
| Bedroom - Pri                                         |                  | 12`7" x 12`3"     | Bedroom                                                                                                                                                          | Second       | 10`0" x 13`4" |  |  |
| Bedroom                                               |                  | 10`0" x 13`4"     | Laundry                                                                                                                                                          | Second       | 5`10" x 8`10" |  |  |

| Bonus Room                                 | Second                                                                                                                                                                                                                                                                                                                                                                                                                                                                                                                                                                                                                                                                                                                                                                                                    | 11`11" x 17`11"        | <b>4pc Bathroom</b><br>Legal/Tax/Financial | Second | 8`8" x 4`11" |  |  |
|--------------------------------------------|-----------------------------------------------------------------------------------------------------------------------------------------------------------------------------------------------------------------------------------------------------------------------------------------------------------------------------------------------------------------------------------------------------------------------------------------------------------------------------------------------------------------------------------------------------------------------------------------------------------------------------------------------------------------------------------------------------------------------------------------------------------------------------------------------------------|------------------------|--------------------------------------------|--------|--------------|--|--|
| Title:<br><b>Fee Simple</b><br>Legal Desc: | 1410058                                                                                                                                                                                                                                                                                                                                                                                                                                                                                                                                                                                                                                                                                                                                                                                                   | Zoning:<br><b>R-1N</b> |                                            |        |              |  |  |
| Legal Desc.                                | Remarks                                                                                                                                                                                                                                                                                                                                                                                                                                                                                                                                                                                                                                                                                                                                                                                                   |                        |                                            |        |              |  |  |
| Pub Rmks:                                  | Welcome to this gorgeous and spacious single house located just next to the vast outdoor soccer field of Nolan Hill. Built as a Home by AVI, Featuring 2018.9 sqft,<br>this well-kept home is a gem inside the community. Air-conditioned, Main floor featuring 9 feet ceiling, hardwood floor, quartz counter, openly designed living-<br>dining room and kitchen plus an isolating den. Second floor featuring double vanity, jetted-tub and a sunny bonus room flexible to be a bedroom as well. Private<br>yard is also ideal for outdoor activities and barbecue as there is gas line ready to use. Location-wise, this house is within the circle for the most grocery shopping<br>such as T&T, Sobeys plus Canadian-Tire, Costco, Home-Depot in just 3-4 minutes drive. Can't wait for your visit! |                        |                                            |        |              |  |  |
| Inclusions:<br>Property Listed By:         | N/A<br>First Place Realty                                                                                                                                                                                                                                                                                                                                                                                                                                                                                                                                                                                                                                                                                                                                                                                 |                        |                                            |        |              |  |  |