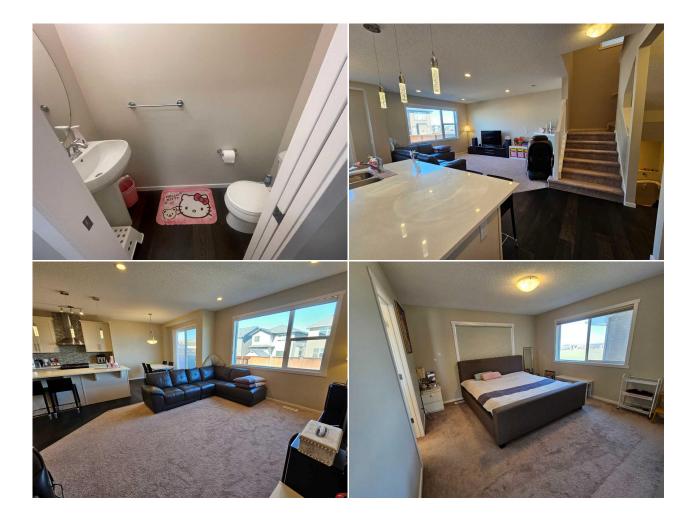

Back Yard,Lawn,Rectangular Lot

Concrete Driveway, Double Garage Attached, Garage Faces Front

|                                                       |                  |                   | Utilities and Features                                                                                                                                           |              |               |  |  |
|-------------------------------------------------------|------------------|-------------------|------------------------------------------------------------------------------------------------------------------------------------------------------------------|--------------|---------------|--|--|
| Roof: Asphalt Shingle                                 |                  |                   | Construction:                                                                                                                                                    |              |               |  |  |
| Heating: Standard,Natural Gas                         |                  |                   | <b>Vinyl Siding,Wood Frame</b>                                                                                                                                   |              |               |  |  |
| Sewer:                                                |                  |                   | Flooring:                                                                                                                                                        |              |               |  |  |
| Ext Feat:<br>Kitchen Appl:<br>Int Feat:<br>Utilities: |                  | •                 | Carpet,Hardwood,Tile<br>Water Source:<br>Fnd/Bsmt:<br>Poured Concrete<br>r,Gas Stove,Range Hood,Refrigerator,Washer<br>ie,No Smoking Home,Pantry,Quartz Counters |              |               |  |  |
|                                                       | Room Information |                   |                                                                                                                                                                  |              |               |  |  |
| <u>Room</u>                                           | <u>Level</u>     | <u>Dimensions</u> | <u>Room</u>                                                                                                                                                      | <u>Level</u> | Dimensions    |  |  |
| Den                                                   | Main             | 9`7" x 10`0"      | 2pc Bathroom                                                                                                                                                     | Main         | 3`0" x 6`6"   |  |  |
| Mud Room                                              | Main             | 5`5" x 8`7"       | Living Room                                                                                                                                                      | Main         | 17`0" x 12`5" |  |  |
| Kitchen                                               | Main             | 13`8" x 11`4"     | Spc Ensuite bath                                                                                                                                                 | Second       | 10`4" x 9`2"  |  |  |
| Bedroom - Pri                                         |                  | 12`7" x 12`3"     | Bedroom                                                                                                                                                          | Second       | 10`0" x 13`4" |  |  |
| Bedroom                                               |                  | 10`0" x 13`4"     | Laundry                                                                                                                                                          | Second       | 5`10" x 8`10" |  |  |

| Bonus Room                                 | Second                                                                                                                                                                                                                                                                                                                                                                                                                                                                                                                                                                                                                                                                                                                                                                                                    | 11`11" x 17`11"        | <b>4pc Bathroom</b><br>Legal/Tax/Financial | Second | 8`8" x 4`11" |  |  |
|--------------------------------------------|-----------------------------------------------------------------------------------------------------------------------------------------------------------------------------------------------------------------------------------------------------------------------------------------------------------------------------------------------------------------------------------------------------------------------------------------------------------------------------------------------------------------------------------------------------------------------------------------------------------------------------------------------------------------------------------------------------------------------------------------------------------------------------------------------------------|------------------------|--------------------------------------------|--------|--------------|--|--|
| Title:<br><b>Fee Simple</b><br>Legal Desc: | 1410058                                                                                                                                                                                                                                                                                                                                                                                                                                                                                                                                                                                                                                                                                                                                                                                                   | Zoning:<br><b>R-1N</b> |                                            |        |              |  |  |
| Legal Desc.                                | Remarks                                                                                                                                                                                                                                                                                                                                                                                                                                                                                                                                                                                                                                                                                                                                                                                                   |                        |                                            |        |              |  |  |
| Pub Rmks:                                  | Welcome to this gorgeous and spacious single house located just next to the vast outdoor soccer field of Nolan Hill. Built as a Home by AVI, Featuring 2018.9 sqft,<br>this well-kept home is a gem inside the community. Air-conditioned, Main floor featuring 9 feet ceiling, hardwood floor, quartz counter, openly designed living-<br>dining room and kitchen plus an isolating den. Second floor featuring double vanity, jetted-tub and a sunny bonus room flexible to be a bedroom as well. Private<br>yard is also ideal for outdoor activities and barbecue as there is gas line ready to use. Location-wise, this house is within the circle for the most grocery shopping<br>such as T&T, Sobeys plus Canadian-Tire, Costco, Home-Depot in just 3-4 minutes drive. Can't wait for your visit! |                        |                                            |        |              |  |  |
| Inclusions:<br>Property Listed By:         | N/A<br>First Place Realty                                                                                                                                                                                                                                                                                                                                                                                                                                                                                                                                                                                                                                                                                                                                                                                 |                        |                                            |        |              |  |  |