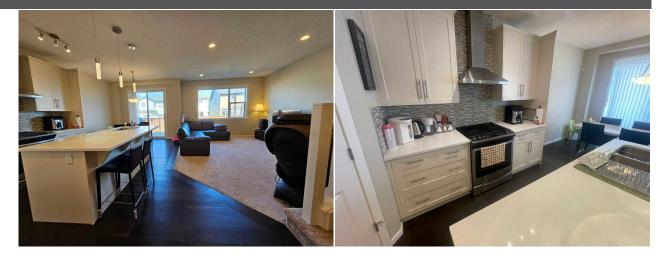

| Bonus Room                                 | Second                                                                                                                                                                                                                                                                                                                                                                                                                                                                                                                                                                                                                                                                                                                                                                                                    | 11`11" x 17`11"        | <b>4pc Bathroom</b><br>Legal/Tax/Financial | Second | 8`8" x 4`11" |  |  |
|--------------------------------------------|-----------------------------------------------------------------------------------------------------------------------------------------------------------------------------------------------------------------------------------------------------------------------------------------------------------------------------------------------------------------------------------------------------------------------------------------------------------------------------------------------------------------------------------------------------------------------------------------------------------------------------------------------------------------------------------------------------------------------------------------------------------------------------------------------------------|------------------------|--------------------------------------------|--------|--------------|--|--|
| Title:<br><b>Fee Simple</b><br>Legal Desc: | 1410058                                                                                                                                                                                                                                                                                                                                                                                                                                                                                                                                                                                                                                                                                                                                                                                                   | Zoning:<br><b>R-1N</b> |                                            |        |              |  |  |
| Legal Desc.                                | Remarks                                                                                                                                                                                                                                                                                                                                                                                                                                                                                                                                                                                                                                                                                                                                                                                                   |                        |                                            |        |              |  |  |
| Pub Rmks:                                  | Welcome to this gorgeous and spacious single house located just next to the vast outdoor soccer field of Nolan Hill. Built as a Home by AVI, Featuring 2018.9 sqft,<br>this well-kept home is a gem inside the community. Air-conditioned, Main floor featuring 9 feet ceiling, hardwood floor, quartz counter, openly designed living-<br>dining room and kitchen plus an isolating den. Second floor featuring double vanity, jetted-tub and a sunny bonus room flexible to be a bedroom as well. Private<br>yard is also ideal for outdoor activities and barbecue as there is gas line ready to use. Location-wise, this house is within the circle for the most grocery shopping<br>such as T&T, Sobeys plus Canadian-Tire, Costco, Home-Depot in just 3-4 minutes drive. Can't wait for your visit! |                        |                                            |        |              |  |  |
| Inclusions:<br>Property Listed By:         | N/A<br>First Place Realty                                                                                                                                                                                                                                                                                                                                                                                                                                                                                                                                                                                                                                                                                                                                                                                 |                        |                                            |        |              |  |  |