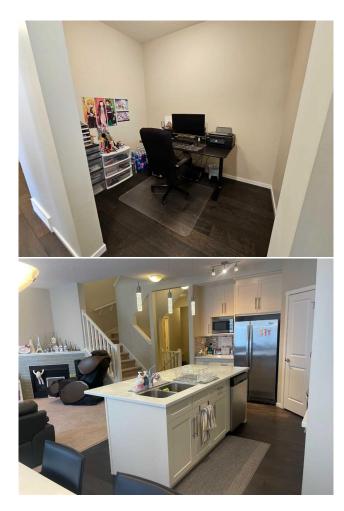

Back Yard,Lawn,Rectangular Lot

Concrete Driveway, Double Garage Attached, Garage Faces Front

|                                                       |                  |                   | Utilities and Features                                                                                                                                           |              |               |  |  |
|-------------------------------------------------------|------------------|-------------------|------------------------------------------------------------------------------------------------------------------------------------------------------------------|--------------|---------------|--|--|
| Roof: Asphalt Shingle                                 |                  |                   | Construction:                                                                                                                                                    |              |               |  |  |
| Heating: Standard,Natural Gas                         |                  |                   | <b>Vinyl Siding,Wood Frame</b>                                                                                                                                   |              |               |  |  |
| Sewer:                                                |                  |                   | Flooring:                                                                                                                                                        |              |               |  |  |
| Ext Feat:<br>Kitchen Appl:<br>Int Feat:<br>Utilities: |                  | •                 | Carpet,Hardwood,Tile<br>Water Source:<br>Fnd/Bsmt:<br>Poured Concrete<br>r,Gas Stove,Range Hood,Refrigerator,Washer<br>ie,No Smoking Home,Pantry,Quartz Counters |              |               |  |  |
|                                                       | Room Information |                   |                                                                                                                                                                  |              |               |  |  |
| <u>Room</u>                                           | <u>Level</u>     | <u>Dimensions</u> | <u>Room</u>                                                                                                                                                      | <u>Level</u> | Dimensions    |  |  |
| Den                                                   | Main             | 9`7" x 10`0"      | 2pc Bathroom                                                                                                                                                     | Main         | 3`0" x 6`6"   |  |  |
| Mud Room                                              | Main             | 5`5" x 8`7"       | Living Room                                                                                                                                                      | Main         | 17`0" x 12`5" |  |  |
| Kitchen                                               | Main             | 13`8" x 11`4"     | Spc Ensuite bath                                                                                                                                                 | Second       | 10`4" x 9`2"  |  |  |
| Bedroom - Pri                                         |                  | 12`7" x 12`3"     | Bedroom                                                                                                                                                          | Second       | 10`0" x 13`4" |  |  |
| Bedroom                                               |                  | 10`0" x 13`4"     | Laundry                                                                                                                                                          | Second       | 5`10" x 8`10" |  |  |

| Bonus Room                                 | Second                                                                                                                                                                                                                                                                                                                                                                                                                                                                                                                                                                                                                                                                                                                                                                                                    | 11`11" x 17`11"        | <b>4pc Bathroom</b><br>Legal/Tax/Financial | Second | 8`8" x 4`11" |  |  |
|--------------------------------------------|-----------------------------------------------------------------------------------------------------------------------------------------------------------------------------------------------------------------------------------------------------------------------------------------------------------------------------------------------------------------------------------------------------------------------------------------------------------------------------------------------------------------------------------------------------------------------------------------------------------------------------------------------------------------------------------------------------------------------------------------------------------------------------------------------------------|------------------------|--------------------------------------------|--------|--------------|--|--|
| Title:<br><b>Fee Simple</b><br>Legal Desc: | 1410058                                                                                                                                                                                                                                                                                                                                                                                                                                                                                                                                                                                                                                                                                                                                                                                                   | Zoning:<br><b>R-1N</b> |                                            |        |              |  |  |
| Legal Desc.                                | Remarks                                                                                                                                                                                                                                                                                                                                                                                                                                                                                                                                                                                                                                                                                                                                                                                                   |                        |                                            |        |              |  |  |
| Pub Rmks:                                  | Welcome to this gorgeous and spacious single house located just next to the vast outdoor soccer field of Nolan Hill. Built as a Home by AVI, Featuring 2018.9 sqft,<br>this well-kept home is a gem inside the community. Air-conditioned, Main floor featuring 9 feet ceiling, hardwood floor, quartz counter, openly designed living-<br>dining room and kitchen plus an isolating den. Second floor featuring double vanity, jetted-tub and a sunny bonus room flexible to be a bedroom as well. Private<br>yard is also ideal for outdoor activities and barbecue as there is gas line ready to use. Location-wise, this house is within the circle for the most grocery shopping<br>such as T&T, Sobeys plus Canadian-Tire, Costco, Home-Depot in just 3-4 minutes drive. Can't wait for your visit! |                        |                                            |        |              |  |  |
| Inclusions:<br>Property Listed By:         | N/A<br>First Place Realty                                                                                                                                                                                                                                                                                                                                                                                                                                                                                                                                                                                                                                                                                                                                                                                 |                        |                                            |        |              |  |  |