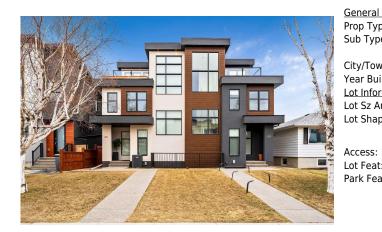

## 821 20A Avenue, Calgary T2E 1S1

| MLS®#:  | A2121130 | Area:   | Winston           | Listing | 04/18/24 | List Price: <b>\$1,215,000</b> |
|---------|----------|---------|-------------------|---------|----------|--------------------------------|
|         |          |         | Heights/Mountview | Date:   |          |                                |
| Status: | Active   | County: | Calgary           | Change: | None     | Association: Fort McMurray     |

| al Information | Residential   |                   |       | <u>DOM</u><br><b>31</b> |                       |
|----------------|---------------|-------------------|-------|-------------------------|-----------------------|
| ype:           |               |                   |       |                         |                       |
| /pe:           | Semi Detached | (Half             |       | Layout                  |                       |
|                | Duplex)       | Finished Floor Ar | ea    | Beds:                   | 4 (4 )                |
| own:           | Calgary       | Abv Sqft:         | 2,426 | Baths:                  | 4.5 (4 1)             |
| uilt:          | 2015          | Low Sqft:         |       | Style:                  | 3 Storey,Side by Side |
| ormation       |               | Ttl Sqft:         | 2,426 |                         |                       |
| Ar:            | 3,003 sqft    |                   |       | <b>D</b>                |                       |
| ape:           | -             |                   |       | <u>Parking</u>          |                       |
| upe.           |               |                   |       | Ttl Park:               | 2                     |
|                |               |                   |       | Garage Sz:              | 2                     |
| 5:             |               |                   |       |                         |                       |
| at:            | Back Lane     |                   |       |                         |                       |
| eat:           | Double Garage | Detached          |       |                         |                       |

Utilities and Features

| Roof:<br>Heating:<br>Sewer:                          | Asphalt Shingle<br>In Floor,Forced Air |                                       | Construction:<br>Stucco,Wood Frame |                            |                 |  |  |  |
|------------------------------------------------------|----------------------------------------|---------------------------------------|------------------------------------|----------------------------|-----------------|--|--|--|
| Ext Feat: Balcony,BBQ gas line,Lighting,Private Yard |                                        |                                       | Flooring:<br>Carpet,Hardwood,Tile  |                            |                 |  |  |  |
|                                                      |                                        |                                       |                                    | Water Source:<br>Fnd/Bsmt: |                 |  |  |  |
|                                                      | Poured Concrete                        |                                       |                                    |                            |                 |  |  |  |
| Kitchen Appl:                                        |                                        | reezer,Built-In Gas Range,Built-In Re |                                    | Convection Oven,Dishwash   | er,Dryer,Garage |  |  |  |
| Int Foot                                             | Control(s),Microwave                   |                                       |                                    |                            |                 |  |  |  |
| Int Feat:<br>Utilities:                              | Built-in Features,Dou                  | Counters, storage                     |                                    |                            |                 |  |  |  |
| Room Information                                     |                                        |                                       |                                    |                            |                 |  |  |  |
| Room                                                 | Level                                  | Dimensions                            | Room                               | Level                      | Dimensions      |  |  |  |
| Entrance                                             | Main                                   | 3`6" x 4`6"                           | Kitchen                            | Main                       | 9`0" x 16`0"    |  |  |  |
| Dining Room                                          | Main                                   | 9`0" x 16`0"                          | Living Room                        | Main                       | 13`7" x 15`0"   |  |  |  |
| Mud Room                                             | Main                                   | 3`7" x 9`6"                           | Bedroom                            | Second                     | 10`4" x 11`5"   |  |  |  |
| Bedroom                                              | Second                                 | 10`2" x 10`10"                        | Bedroom                            | Second                     | 10`0" x 10`3"   |  |  |  |
| Laundry                                              | Second                                 | 5`11" x 8`7"                          | Bedroom - Primary                  | Third                      | 13`11" x 17`9"  |  |  |  |
| Family Room                                          | Lower                                  | 17`0" x 20`6"                         | Wine Cellar                        | Lower                      | 3`4" x 7`3"     |  |  |  |

| Storage<br>2pc Bathroom<br>4pc Bathroom<br>3pc Bathroom | Lower<br>Main<br>Second<br>Basement                                                                                                                                                                                                                                                                                                                                                                                                                                                                                                                                                                                                                                                                                                                                                                                                                                                                                                                                                                                                                                                                                                                                                                                                                                                                                                                                                                                                                                                                                                                                                                                                                                                                                                                                                                                                                                                                                                                                                                                                                                                                                                                                | 6`7" x 9`10"<br>3`2" x 7`2"<br>6`11" x 16`7"<br>6`6" x 11`3" | Furnace/Utility Room<br>4pc Bathroom<br>5pc Ensuite bath<br>Legal/Tax/Financial | Lower<br>Second<br>Third | 7`3" x 10`0"<br>5`5" x 10`11"<br>6`6" x 14`9" |  |  |
|---------------------------------------------------------|--------------------------------------------------------------------------------------------------------------------------------------------------------------------------------------------------------------------------------------------------------------------------------------------------------------------------------------------------------------------------------------------------------------------------------------------------------------------------------------------------------------------------------------------------------------------------------------------------------------------------------------------------------------------------------------------------------------------------------------------------------------------------------------------------------------------------------------------------------------------------------------------------------------------------------------------------------------------------------------------------------------------------------------------------------------------------------------------------------------------------------------------------------------------------------------------------------------------------------------------------------------------------------------------------------------------------------------------------------------------------------------------------------------------------------------------------------------------------------------------------------------------------------------------------------------------------------------------------------------------------------------------------------------------------------------------------------------------------------------------------------------------------------------------------------------------------------------------------------------------------------------------------------------------------------------------------------------------------------------------------------------------------------------------------------------------------------------------------------------------------------------------------------------------|--------------------------------------------------------------|---------------------------------------------------------------------------------|--------------------------|-----------------------------------------------|--|--|
|                                                         |                                                                                                                                                                                                                                                                                                                                                                                                                                                                                                                                                                                                                                                                                                                                                                                                                                                                                                                                                                                                                                                                                                                                                                                                                                                                                                                                                                                                                                                                                                                                                                                                                                                                                                                                                                                                                                                                                                                                                                                                                                                                                                                                                                    |                                                              |                                                                                 |                          |                                               |  |  |
| Title:<br><b>Fee Simple</b><br>Legal Desc:              | 1710629                                                                                                                                                                                                                                                                                                                                                                                                                                                                                                                                                                                                                                                                                                                                                                                                                                                                                                                                                                                                                                                                                                                                                                                                                                                                                                                                                                                                                                                                                                                                                                                                                                                                                                                                                                                                                                                                                                                                                                                                                                                                                                                                                            | Zoning:<br><b>R-C2</b>                                       | Remarks                                                                         |                          |                                               |  |  |
| Pub Rmks:<br>Inclusions:<br>Property Listed By:         | SOPHISTICATED MODERN ELEGANCE with superb quality throughout in this fully finished THREE STORY plus basement home designed & crafted by DADE LOFT.<br>Boasting 3235sq.ft. of living space, this modern WINSTON HEIGHTS stunner is in one of YYC's premier neighbourhoods just minutes from shops and restaurants,<br>and within easy access of both downtown & Deerfoot Trail. Step inside (click 3D for virtual tour), explore the long list of custom designer features, and fall in love<br>with the outstanding architectural design, functional layout, meticulously detailed finishing, contemporary ambiance, and amazing indoor/outdoor living spaces of<br>this home. MAIN FLOOR features open concept design with an incredible chef's kitchen with ceiling-height cabinetry, high-end Fisher & Paykel appliances, two<br>dishwashers, oversized island with quartz throughout. Living room is generous size and features gorgeous fireplace as well as double glass sliding doors that open<br>up to south-facing back yard with spectacular deck & outdoor lounging area. SECOND FLOOR features three bedrooms with a jack & jill bath as well as an additional<br>full bath. Large walk-in laundry room with sink complete this level. THIRD FLOOR is a private retreat with huge primary bedroom, stunning spa-inspired ensuite<br>bathroom with heated floors, large free standing soaker tub, enclosed glass marble hex shower and walk-in closet. A sunny private balcony off of the primary<br>bedrooms with seating area to enjoy the sunsets & turf for pets compete this level. LOWER LEVEL is fully finished and features theatre room, full bath, a 200+<br>bottle wine cellar, plus storage room. Walnut engineered hardwood floors on three levels and plush carpet in basement, in-floor heating in ensuite and basement<br>bathrooms, AC, custom wainscotting, new paint, new light fixtures, new carpet, new hardware throughout. Worth noting is also that party wall separating the<br>attached home is almost twice the industry standard. If you're looking for an inspiring designer home with modern elegance with SUPERB QUALI |                                                              |                                                                                 |                          |                                               |  |  |