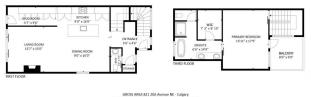

| al Information | Residential   |                   |       | <u>DOM</u><br><b>31</b> |                       |
|----------------|---------------|-------------------|-------|-------------------------|-----------------------|
| ype:           |               |                   |       |                         |                       |
| /pe:           | Semi Detached | (Half             |       | Layout                  |                       |
|                | Duplex)       | Finished Floor Ar | ea    | Beds:                   | 4 (4 )                |
| own:           | Calgary       | Abv Sqft:         | 2,426 | Baths:                  | 4.5 (4 1)             |
| uilt:          | 2015          | Low Sqft:         |       | Style:                  | 3 Storey,Side by Side |
| ormation       |               | Ttl Sqft:         | 2,426 |                         |                       |
| Ar:            | 3,003 sqft    |                   |       | <b>D</b>                |                       |
| ape:           | -             |                   |       | <u>Parking</u>          |                       |
| upe.           |               |                   |       | Ttl Park:               | 2                     |
|                |               |                   |       | Garage Sz:              | 2                     |
| 5:             |               |                   |       |                         |                       |
| at:            | Back Lane     |                   |       |                         |                       |
| eat:           | Double Garage | Detached          |       |                         |                       |

Utilities and Features

| Roof:<br>Heating:<br>Sewer:                          | Asphalt Shingle<br>In Floor,Forced Air |                                       | Construction:<br>Stucco,Wood Frame |                            |                 |  |  |  |
|------------------------------------------------------|----------------------------------------|---------------------------------------|------------------------------------|----------------------------|-----------------|--|--|--|
| Ext Feat: Balcony,BBQ gas line,Lighting,Private Yard |                                        |                                       | Flooring:<br>Carpet,Hardwood,Tile  |                            |                 |  |  |  |
|                                                      |                                        |                                       |                                    | Water Source:<br>Fnd/Bsmt: |                 |  |  |  |
|                                                      | Poured Concrete                        |                                       |                                    |                            |                 |  |  |  |
| Kitchen Appl:                                        |                                        | reezer,Built-In Gas Range,Built-In Re |                                    | Convection Oven,Dishwash   | er,Dryer,Garage |  |  |  |
| Int Foot                                             | Control(s),Microwave                   |                                       |                                    |                            |                 |  |  |  |
| Int Feat:<br>Utilities:                              | Built-in Features,Dou                  | Counters, storage                     |                                    |                            |                 |  |  |  |
| Room Information                                     |                                        |                                       |                                    |                            |                 |  |  |  |
| Room                                                 | Level                                  | Dimensions                            | Room                               | Level                      | Dimensions      |  |  |  |
| Entrance                                             | Main                                   | 3`6" x 4`6"                           | Kitchen                            | Main                       | 9`0" x 16`0"    |  |  |  |
| Dining Room                                          | Main                                   | 9`0" x 16`0"                          | Living Room                        | Main                       | 13`7" x 15`0"   |  |  |  |
| Mud Room                                             | Main                                   | 3`7" x 9`6"                           | Bedroom                            | Second                     | 10`4" x 11`5"   |  |  |  |
| Bedroom                                              | Second                                 | 10`2" x 10`10"                        | Bedroom                            | Second                     | 10`0" x 10`3"   |  |  |  |
| Laundry                                              | Second                                 | 5`11" x 8`7"                          | Bedroom - Primary                  | Third                      | 13`11" x 17`9"  |  |  |  |
| Family Room                                          | Lower                                  | 17`0" x 20`6"                         | Wine Cellar                        | Lower                      | 3`4" x 7`3"     |  |  |  |

| Storage<br>2pc Bathroom<br>4pc Bathroom<br>3pc Bathroom | Lower<br>Main<br>Second<br>Basement                                                                                                                                                                                                                                                                                                                                                                                                                                                                                                                                                                                                                                                                                                                                                                                                                                                                                                                                                                                                                                                                                                                                                                                                                                                                                                                                                                                                                                                                                                                                                                                                                                                                                                                                                                                                                                                                                                                                                                                                                                                                                                                                | 6`7" x 9`10"<br>3`2" x 7`2"<br>6`11" x 16`7"<br>6`6" x 11`3" | Furnace/Utility Room<br>4pc Bathroom<br>5pc Ensuite bath<br>Legal/Tax/Financial | Lower<br>Second<br>Third | 7`3" x 10`0"<br>5`5" x 10`11"<br>6`6" x 14`9" |  |  |
|---------------------------------------------------------|--------------------------------------------------------------------------------------------------------------------------------------------------------------------------------------------------------------------------------------------------------------------------------------------------------------------------------------------------------------------------------------------------------------------------------------------------------------------------------------------------------------------------------------------------------------------------------------------------------------------------------------------------------------------------------------------------------------------------------------------------------------------------------------------------------------------------------------------------------------------------------------------------------------------------------------------------------------------------------------------------------------------------------------------------------------------------------------------------------------------------------------------------------------------------------------------------------------------------------------------------------------------------------------------------------------------------------------------------------------------------------------------------------------------------------------------------------------------------------------------------------------------------------------------------------------------------------------------------------------------------------------------------------------------------------------------------------------------------------------------------------------------------------------------------------------------------------------------------------------------------------------------------------------------------------------------------------------------------------------------------------------------------------------------------------------------------------------------------------------------------------------------------------------------|--------------------------------------------------------------|---------------------------------------------------------------------------------|--------------------------|-----------------------------------------------|--|--|
|                                                         |                                                                                                                                                                                                                                                                                                                                                                                                                                                                                                                                                                                                                                                                                                                                                                                                                                                                                                                                                                                                                                                                                                                                                                                                                                                                                                                                                                                                                                                                                                                                                                                                                                                                                                                                                                                                                                                                                                                                                                                                                                                                                                                                                                    |                                                              |                                                                                 |                          |                                               |  |  |
| Title:<br><b>Fee Simple</b><br>Legal Desc:              | 1710629                                                                                                                                                                                                                                                                                                                                                                                                                                                                                                                                                                                                                                                                                                                                                                                                                                                                                                                                                                                                                                                                                                                                                                                                                                                                                                                                                                                                                                                                                                                                                                                                                                                                                                                                                                                                                                                                                                                                                                                                                                                                                                                                                            | Zoning:<br><b>R-C2</b>                                       | Remarks                                                                         |                          |                                               |  |  |
| Pub Rmks:<br>Inclusions:<br>Property Listed By:         | SOPHISTICATED MODERN ELEGANCE with superb quality throughout in this fully finished THREE STORY plus basement home designed & crafted by DADE LOFT.<br>Boasting 3235sq.ft. of living space, this modern WINSTON HEIGHTS stunner is in one of YYC's premier neighbourhoods just minutes from shops and restaurants,<br>and within easy access of both downtown & Deerfoot Trail. Step inside (click 3D for virtual tour), explore the long list of custom designer features, and fall in love<br>with the outstanding architectural design, functional layout, meticulously detailed finishing, contemporary ambiance, and amazing indoor/outdoor living spaces of<br>this home. MAIN FLOOR features open concept design with an incredible chef's kitchen with ceiling-height cabinetry, high-end Fisher & Paykel appliances, two<br>dishwashers, oversized island with quartz throughout. Living room is generous size and features gorgeous fireplace as well as double glass sliding doors that open<br>up to south-facing back yard with spectacular deck & outdoor lounging area. SECOND FLOOR features three bedrooms with a jack & jill bath as well as an additional<br>full bath. Large walk-in laundry room with sink complete this level. THIRD FLOOR is a private retreat with huge primary bedroom, stunning spa-inspired ensuite<br>bathroom with heated floors, large free standing soaker tub, enclosed glass marble hex shower and walk-in closet. A sunny private balcony off of the primary<br>bedrooms with seating area to enjoy the sunsets & turf for pets compete this level. LOWER LEVEL is fully finished and features theatre room, full bath, a 200+<br>bottle wine cellar, plus storage room. Walnut engineered hardwood floors on three levels and plush carpet in basement, in-floor heating in ensuite and basement<br>bathrooms, AC, custom wainscotting, new paint, new light fixtures, new carpet, new hardware throughout. Worth noting is also that party wall separating the<br>attached home is almost twice the industry standard. If you're looking for an inspiring designer home with modern elegance with SUPERB QUALI |                                                              |                                                                                 |                          |                                               |  |  |

## TO VIEW THIS PROPERTY WITH AN A-TEAM BUYER'S AGENT PLEASE CONTACT (587) 700-7123

GROSS AREA 821 20A Avenue NE - Calgary IRST FLOOR: 891.88 SqFt, SECOND FLOOR: 930.63 SqFt THIRD FLOOR: 604.31 SqFt, BASEMENT: 923.38 SqFt TOTAI: 2426.64 SqFt TOTAI: 2426.64 SqFt