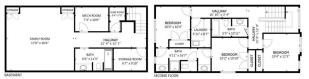

| al Information | Residential   |                   |       | <u>DOM</u><br><b>31</b> |                       |
|----------------|---------------|-------------------|-------|-------------------------|-----------------------|
| ype:           |               |                   |       |                         |                       |
| /pe:           | Semi Detached | (Half             |       | Layout                  |                       |
|                | Duplex)       | Finished Floor Ar | ea    | Beds:                   | 4 (4 )                |
| own:           | Calgary       | Abv Sqft:         | 2,426 | Baths:                  | 4.5 (4 1)             |
| uilt:          | 2015          | Low Sqft:         |       | Style:                  | 3 Storey,Side by Side |
| ormation       |               | Ttl Sqft:         | 2,426 |                         |                       |
| Ar:            | 3,003 sqft    |                   |       | <b>D</b>                |                       |
| ape:           | -             |                   |       | <u>Parking</u>          |                       |
| upe.           |               |                   |       | Ttl Park:               | 2                     |
|                |               |                   |       | Garage Sz:              | 2                     |
| 5:             |               |                   |       |                         |                       |
| at:            | Back Lane     |                   |       |                         |                       |
| eat:           | Double Garage | Detached          |       |                         |                       |

Utilities and Features

| Roof:<br>Heating:<br>Sewer:                          | Asphalt Shingle<br>In Floor,Forced Air |                                       | Construction:<br>Stucco,Wood Frame |                            |                 |  |  |  |
|------------------------------------------------------|----------------------------------------|---------------------------------------|------------------------------------|----------------------------|-----------------|--|--|--|
| Ext Feat: Balcony,BBQ gas line,Lighting,Private Yard |                                        |                                       | Flooring:<br>Carpet,Hardwood,Tile  |                            |                 |  |  |  |
|                                                      |                                        |                                       |                                    | Water Source:<br>Fnd/Bsmt: |                 |  |  |  |
|                                                      | Poured Concrete                        |                                       |                                    |                            |                 |  |  |  |
| Kitchen Appl:                                        |                                        | reezer,Built-In Gas Range,Built-In Re |                                    | Convection Oven,Dishwash   | er,Dryer,Garage |  |  |  |
| Int Foot                                             | Control(s),Microwave                   |                                       |                                    |                            |                 |  |  |  |
| Int Feat:<br>Utilities:                              | Built-in Features,Dou                  | Counters, storage                     |                                    |                            |                 |  |  |  |
| Room Information                                     |                                        |                                       |                                    |                            |                 |  |  |  |
| Room                                                 | Level                                  | Dimensions                            | Room                               | Level                      | Dimensions      |  |  |  |
| Entrance                                             | Main                                   | 3`6" x 4`6"                           | Kitchen                            | Main                       | 9`0" x 16`0"    |  |  |  |
| Dining Room                                          | Main                                   | 9`0" x 16`0"                          | Living Room                        | Main                       | 13`7" x 15`0"   |  |  |  |
| Mud Room                                             | Main                                   | 3`7" x 9`6"                           | Bedroom                            | Second                     | 10`4" x 11`5"   |  |  |  |
| Bedroom                                              | Second                                 | 10`2" x 10`10"                        | Bedroom                            | Second                     | 10`0" x 10`3"   |  |  |  |
| Laundry                                              | Second                                 | 5`11" x 8`7"                          | Bedroom - Primary                  | Third                      | 13`11" x 17`9"  |  |  |  |
| Family Room                                          | Lower                                  | 17`0" x 20`6"                         | Wine Cellar                        | Lower                      | 3`4" x 7`3"     |  |  |  |

| Storage<br>2pc Bathroom<br>4pc Bathroom<br>3pc Bathroom | Lower<br>Main<br>Second<br>Basement                                                                                                                                                                                                                                                                                                                                                                                                                                                                                                                                                                                                                                                                                                                                                                                                                                                                                                                                                                                                                                                                                                                                                                                                                                                                                                                                                                                                                                                                                                                                                                                                                                                                                                                                                                                                                                                                                                                                                                                                                                                                                                                                | 6`7" x 9`10"<br>3`2" x 7`2"<br>6`11" x 16`7"<br>6`6" x 11`3" | Furnace/Utility Room<br>4pc Bathroom<br>5pc Ensuite bath<br>Legal/Tax/Financial | Lower<br>Second<br>Third | 7`3" x 10`0"<br>5`5" x 10`11"<br>6`6" x 14`9" |  |  |
|---------------------------------------------------------|--------------------------------------------------------------------------------------------------------------------------------------------------------------------------------------------------------------------------------------------------------------------------------------------------------------------------------------------------------------------------------------------------------------------------------------------------------------------------------------------------------------------------------------------------------------------------------------------------------------------------------------------------------------------------------------------------------------------------------------------------------------------------------------------------------------------------------------------------------------------------------------------------------------------------------------------------------------------------------------------------------------------------------------------------------------------------------------------------------------------------------------------------------------------------------------------------------------------------------------------------------------------------------------------------------------------------------------------------------------------------------------------------------------------------------------------------------------------------------------------------------------------------------------------------------------------------------------------------------------------------------------------------------------------------------------------------------------------------------------------------------------------------------------------------------------------------------------------------------------------------------------------------------------------------------------------------------------------------------------------------------------------------------------------------------------------------------------------------------------------------------------------------------------------|--------------------------------------------------------------|---------------------------------------------------------------------------------|--------------------------|-----------------------------------------------|--|--|
|                                                         |                                                                                                                                                                                                                                                                                                                                                                                                                                                                                                                                                                                                                                                                                                                                                                                                                                                                                                                                                                                                                                                                                                                                                                                                                                                                                                                                                                                                                                                                                                                                                                                                                                                                                                                                                                                                                                                                                                                                                                                                                                                                                                                                                                    |                                                              |                                                                                 |                          |                                               |  |  |
| Title:<br><b>Fee Simple</b><br>Legal Desc:              | 1710629                                                                                                                                                                                                                                                                                                                                                                                                                                                                                                                                                                                                                                                                                                                                                                                                                                                                                                                                                                                                                                                                                                                                                                                                                                                                                                                                                                                                                                                                                                                                                                                                                                                                                                                                                                                                                                                                                                                                                                                                                                                                                                                                                            | Zoning:<br><b>R-C2</b>                                       | Remarks                                                                         |                          |                                               |  |  |
| Pub Rmks:<br>Inclusions:<br>Property Listed By:         | SOPHISTICATED MODERN ELEGANCE with superb quality throughout in this fully finished THREE STORY plus basement home designed & crafted by DADE LOFT.<br>Boasting 3235sq.ft. of living space, this modern WINSTON HEIGHTS stunner is in one of YYC's premier neighbourhoods just minutes from shops and restaurants,<br>and within easy access of both downtown & Deerfoot Trail. Step inside (click 3D for virtual tour), explore the long list of custom designer features, and fall in love<br>with the outstanding architectural design, functional layout, meticulously detailed finishing, contemporary ambiance, and amazing indoor/outdoor living spaces of<br>this home. MAIN FLOOR features open concept design with an incredible chef's kitchen with ceiling-height cabinetry, high-end Fisher & Paykel appliances, two<br>dishwashers, oversized island with quartz throughout. Living room is generous size and features gorgeous fireplace as well as double glass sliding doors that open<br>up to south-facing back yard with spectacular deck & outdoor lounging area. SECOND FLOOR features three bedrooms with a jack & jill bath as well as an additional<br>full bath. Large walk-in laundry room with sink complete this level. THIRD FLOOR is a private retreat with huge primary bedroom, stunning spa-inspired ensuite<br>bathroom with heated floors, large free standing soaker tub, enclosed glass marble hex shower and walk-in closet. A sunny private balcony off of the primary<br>bedrooms with seating area to enjoy the sunsets & turf for pets compete this level. LOWER LEVEL is fully finished and features theatre room, full bath, a 200+<br>bottle wine cellar, plus storage room. Walnut engineered hardwood floors on three levels and plush carpet in basement, in-floor heating in ensuite and basement<br>bathrooms, AC, custom wainscotting, new paint, new light fixtures, new carpet, new hardware throughout. Worth noting is also that party wall separating the<br>attached home is almost twice the industry standard. If you're looking for an inspiring designer home with modern elegance with SUPERB QUALI |                                                              |                                                                                 |                          |                                               |  |  |

## TO VIEW THIS PROPERTY WITH AN A-TEAM BUYER'S AGENT PLEASE CONTACT (587) 700-7123

GROSS AREA 821 20A Avenue NE - Calgary IRST FLOOR: 891.88 SqFt, SECOND FLOOR: 930.63 SqFt THIRD FLOOR: 604.31 SqFt, BASEMENT: 923.38 SqFt TOTAI: 2426.64 SqFt TOTAI: 2426.64 SqFt