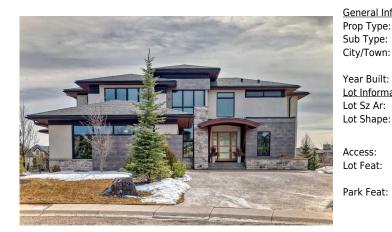

## 329 CREEKSTONE Rise, Rural Rocky View County T3L 0C9

| MLS®#:  | A2121315 | Area:   | Watermark         | Listing<br>Date: | 04/12/24 | List Price: \$3,350,000    |
|---------|----------|---------|-------------------|------------------|----------|----------------------------|
| Status: | Active   | County: | Rocky View County | Change:          | None     | Association: Fort McMurray |

| eral Information |                    |                      |                  | DOM                   |                           |  |
|------------------|--------------------|----------------------|------------------|-----------------------|---------------------------|--|
| Туре:            | Residential        |                      |                  | 37                    |                           |  |
| Туре:            | Detached           |                      |                  | <u>Layout</u>         |                           |  |
| Town:            | Rural Rocky View   | Finished Floor Area  |                  | Beds:                 | 4(31)                     |  |
|                  | County             | Abv Sqft:            | 4,405            | Baths:                | 5.0 (4 2)                 |  |
| Built:           | 2015               | Low Sqft:            |                  | Style:                | 2 Storey                  |  |
| nformation       |                    | Ttl Sqft:            | 4,405            |                       |                           |  |
| z Ar:            | 14,374 sqft        |                      |                  | Devision              |                           |  |
| hape:            |                    |                      |                  | <u>Parking</u>        |                           |  |
| hapei            |                    |                      |                  | Ttl Park:             | 7                         |  |
|                  |                    |                      |                  | Garage Sz:            | 3                         |  |
| SS:              |                    |                      |                  |                       |                           |  |
| eat:             | Backs on to Park/G | reen Space,Cul-De-Sa | ac,Lawn,No Neigh | bours Behind,Undergro | und Sprinklers,Pie Shaped |  |