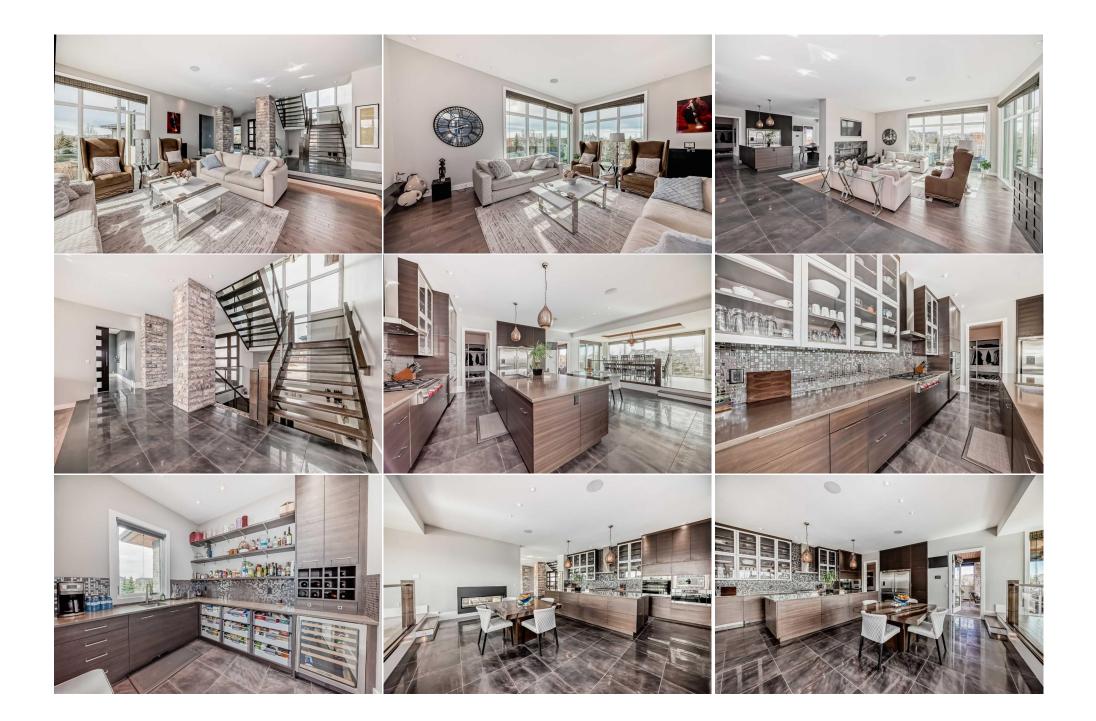

| 6pc Ensuite bath<br>Bedroom<br>4pc Ensuite bath<br>Bedroom<br>Walk-In Closet<br>Media Room<br>Other<br>Game Room<br>4pc Bathroom<br>Sunroom/Solarium<br>Balcony | Second<br>Second<br>Second<br>Second<br>Lower<br>Lower<br>Lower<br>Lower<br>Main<br>Second                                                                                                                                                                                                                                                                                                                                                                                                                                                                                                                                                                                                                                                                                                                                                                                                                                                                                                                                                                                                                                                                                                                                                                                                                                                                                                                                                                                                                                                                                                                                                                                                                                                                                                                                                                                                                                                                                                                                                                                                                                     | 12`10" x 20`0"<br>19`10" x 22`3"<br>5`4" x 9`6"<br>19`6" x 17`3"<br>4`11" x 5`10"<br>20`10" x 13`7"<br>15`10" x 10`6"<br>33`8" x 21`8"<br>10`8" x 4`10"<br>20`3" x 17`11"<br>10`10" x 9`3" | Walk-In Closet<br>Walk-In Closet<br>Laundry<br>4pc Ensuite bath<br>Exercise Room<br>Wine Cellar<br>2pc Bathroom<br>Bedroom<br>Walk-In Closet<br>Balcony<br>Mud Room | Second<br>Second<br>Second<br>Lower<br>Lower<br>Lower<br>Lower<br>Lower<br>Main<br>Main | 11`6" x 15`7"<br>6`2" x 5`7"<br>8`11" x 11`8"<br>10`5" x 4`11"<br>18`5" x 24`1"<br>7`7" x 10`5"<br>10`10" x 5`7"<br>15`3" x 13`11"<br>6`11" x 6`3"<br>21`3" x 17`2"<br>10`7" x 17`2" |  |  |
|-----------------------------------------------------------------------------------------------------------------------------------------------------------------|--------------------------------------------------------------------------------------------------------------------------------------------------------------------------------------------------------------------------------------------------------------------------------------------------------------------------------------------------------------------------------------------------------------------------------------------------------------------------------------------------------------------------------------------------------------------------------------------------------------------------------------------------------------------------------------------------------------------------------------------------------------------------------------------------------------------------------------------------------------------------------------------------------------------------------------------------------------------------------------------------------------------------------------------------------------------------------------------------------------------------------------------------------------------------------------------------------------------------------------------------------------------------------------------------------------------------------------------------------------------------------------------------------------------------------------------------------------------------------------------------------------------------------------------------------------------------------------------------------------------------------------------------------------------------------------------------------------------------------------------------------------------------------------------------------------------------------------------------------------------------------------------------------------------------------------------------------------------------------------------------------------------------------------------------------------------------------------------------------------------------------|--------------------------------------------------------------------------------------------------------------------------------------------------------------------------------------------|---------------------------------------------------------------------------------------------------------------------------------------------------------------------|-----------------------------------------------------------------------------------------|--------------------------------------------------------------------------------------------------------------------------------------------------------------------------------------|--|--|
|                                                                                                                                                                 |                                                                                                                                                                                                                                                                                                                                                                                                                                                                                                                                                                                                                                                                                                                                                                                                                                                                                                                                                                                                                                                                                                                                                                                                                                                                                                                                                                                                                                                                                                                                                                                                                                                                                                                                                                                                                                                                                                                                                                                                                                                                                                                                |                                                                                                                                                                                            | Legal/Tax/Financial                                                                                                                                                 |                                                                                         |                                                                                                                                                                                      |  |  |
| Title:<br><b>Fee Simple</b><br>Legal Desc:                                                                                                                      | 1311979                                                                                                                                                                                                                                                                                                                                                                                                                                                                                                                                                                                                                                                                                                                                                                                                                                                                                                                                                                                                                                                                                                                                                                                                                                                                                                                                                                                                                                                                                                                                                                                                                                                                                                                                                                                                                                                                                                                                                                                                                                                                                                                        | Zoning:<br><b>R-1</b>                                                                                                                                                                      | Remarks                                                                                                                                                             |                                                                                         |                                                                                                                                                                                      |  |  |
| Pub Rmks:<br>Inclusions:<br>Property Listed By:                                                                                                                 | Experience the splendor of this custom-built residence situated in a quiet cul-de-sac overlooking a serene pond in the prestigious Watermark community. Spanning over 6800 square feet of luxurious and functional living space, this home is a masterpiece of design and craftsmanship. Upon entry, a grand foyer welcomes you with a custom-built wardrobe closet and a convenient half bath nearby. The main floor features an elegant office with an exquisite barn door for privacy, offering scenic views of Watermark's tranquil ponds and mountains. The great room showcases breathtaking vistas of the rocky mountains, centred around a striking granite-fronted two-way gas fireplace and embellished with hardwood and tile flooring. The heart of the home is the gourmet kitchen, boasting quartz countertops and top-of-the-line appliances including two Asko dishwashers, a double Fisher-Paykel fridge, Miele steam oven, Wolfe gas range, built-in oven, built-in microwave, and a Butler's pantry with a bar fridge. Adjacent to the kitchen, a fabulous mudroom with lockers leads to an oversized triple attached insulated heated garage. This residence features a state-of-the-art sound system with 8 audio zones and includes 12 TVs, all controllable via remote or smartphone ELAN technology. A cozy breakfast nook adjacent to the island provides access to an indoor covered patio with remote wind-canceling screens, a built-in BBQ, gas fireplace, TV, and overhead heaters. Upstairs, three large bedrooms each offer separate sitting areas. The primary suite boasts a two-way gas fireplace, a wet bar with a bar fridge, a private balcony, a feature-lit wall, and expansive view windows. The luxurious master ensuite features a fireplace by the tub, dual sinks, a steam shower, and a massive walk-in closet with shelving and an island. The upper-level laundry room is equipped with upper and lower cabinets for added convenience. The walkout basement level is an entertainer's dream, featuring a bedroom with a 4-piece ensuite, a gym, a family room, a media room w |                                                                                                                                                                                            |                                                                                                                                                                     |                                                                                         |                                                                                                                                                                                      |  |  |