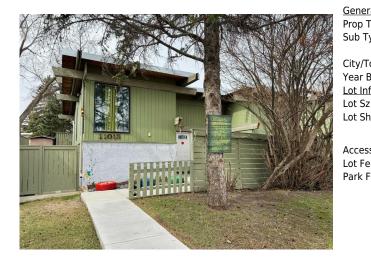

## 11013 5 Street, Calgary T2W 1W5

| MLS®#:  | A2121377 | Area:   | Southwood | Listing          | 04/12/24      | List Price: \$385,000      |
|---------|----------|---------|-----------|------------------|---------------|----------------------------|
| Status: | Active   | County: | Calgary   | Date:<br>Change: | -\$4k, 16-May | Association: Fort McMurray |

| eral Informatior | <u>1</u>                                                     |                   |     | DOM                                       |                       |
|------------------|--------------------------------------------------------------|-------------------|-----|-------------------------------------------|-----------------------|
| Type:            | Residential                                                  |                   |     | 37                                        |                       |
| Type:            | Semi Detached                                                | (Half             |     | Layout                                    |                       |
|                  | Duplex)                                                      | Finished Floor Ar | ea  | Beds:                                     | 2 (2 )                |
| /Town:           | Calgary                                                      | Abv Sqft:         | 505 | Baths:                                    | 1.0 (1 0)             |
| r Built:         | 1973                                                         | Low Sqft:         |     | Style:                                    | Bi-Level,Side by Side |
| Information      |                                                              | Ttl Sqft:         | 505 | -                                         | -                     |
| Sz Ar:<br>Shape: | 3,056 sqft                                                   |                   |     | <u>Parking</u><br>Ttl Park:<br>Garage Sz: | 2                     |
| ess:             |                                                              |                   |     |                                           |                       |
| Feat:<br>Feat:   | Back Lane,Back Yard,Few Trees,Rectangular Lot<br>Parking Pad |                   |     |                                           |                       |

| Title:<br><b>Fee Simple</b><br>Legal Desc:      | Zoning:<br>M-CG d44<br>1387LK                                                                                                                                                                                                                                                                                                                                                                                                                                                                                                                                                                                                                                                                                                                                                                                                                                                                                                                                                                                                                                                                                                                                                                                                                                                                                                                    |
|-------------------------------------------------|--------------------------------------------------------------------------------------------------------------------------------------------------------------------------------------------------------------------------------------------------------------------------------------------------------------------------------------------------------------------------------------------------------------------------------------------------------------------------------------------------------------------------------------------------------------------------------------------------------------------------------------------------------------------------------------------------------------------------------------------------------------------------------------------------------------------------------------------------------------------------------------------------------------------------------------------------------------------------------------------------------------------------------------------------------------------------------------------------------------------------------------------------------------------------------------------------------------------------------------------------------------------------------------------------------------------------------------------------|
|                                                 | Remarks                                                                                                                                                                                                                                                                                                                                                                                                                                                                                                                                                                                                                                                                                                                                                                                                                                                                                                                                                                                                                                                                                                                                                                                                                                                                                                                                          |
| Pub Rmks:<br>Inclusions:<br>Property Listed By: | **Back to market** *PROPERTY IS VACANT* Attention investors and first time home buyers Welcome Home! Beautiful Half Duplex with a large backyard and deck in<br>Southwood. NO CONDO FEES! This is your chance to own this amazing half duplex that combines modern comfort with convenient features. Located in a friendly<br>neighbourhood of Southwood just a few minutes from Southland and Anderson C-train station, this home offers the perfect blend of style, space, functionality and<br>NO CONDO FEES. With 2 bedrooms and 1 bathroom this half duplex was recently updated with new paint and provides comfortable living spaces for everyone in the<br>family. The main level counts with an open floor living and dining area that flows to the Kitchen. You'll love the cozy atmosphere and ample storage space. Step<br>outside to your private backyard, where you can relax, gardening or host BBQs with friends and family. This duplex is conveniently located close to schools, parks,<br>shopping centres, and transportation options, making it an ideal choice for families or commuters. Don't miss out on the opportunity to make this beautifully<br>renovated half duplex your new home. Schedule a showing today and experience the comfort and convenience it has to offer!<br>None<br>RE/MAX Real Estate (Central) |