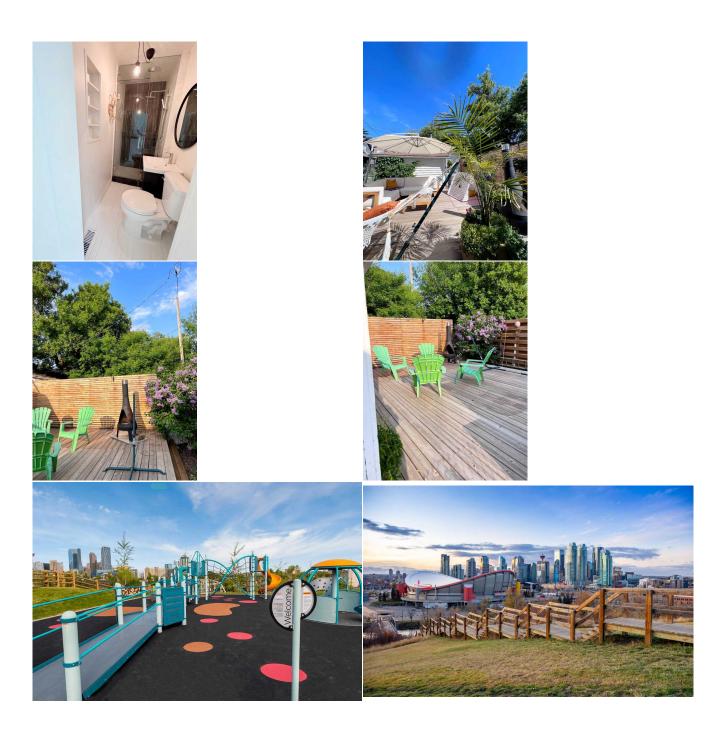

| Room Information  |                                                                                      |                                                                                                                                                             |                                                                                                                                                                         |                                                                                                    |                                                                                                                                                                                                                                                                                          |
|-------------------|--------------------------------------------------------------------------------------|-------------------------------------------------------------------------------------------------------------------------------------------------------------|-------------------------------------------------------------------------------------------------------------------------------------------------------------------------|----------------------------------------------------------------------------------------------------|------------------------------------------------------------------------------------------------------------------------------------------------------------------------------------------------------------------------------------------------------------------------------------------|
| Room              | Level                                                                                | <u>Dimensions</u>                                                                                                                                           | Room                                                                                                                                                                    | Level                                                                                              | Dimensions                                                                                                                                                                                                                                                                               |
| Living Room       | Main                                                                                 | 17`1" x 10`2"                                                                                                                                               | Kitchen With Eating Area                                                                                                                                                | Main                                                                                               | 14`4" x 8`7"                                                                                                                                                                                                                                                                             |
| Bedroom - Primary | Main                                                                                 | 10`0" x 8`1"                                                                                                                                                | Bedroom                                                                                                                                                                 | Main                                                                                               | 11`5" x 7`5"                                                                                                                                                                                                                                                                             |
| Porch - Enclosed  | Main                                                                                 | 17`5" x 5`11"                                                                                                                                               | 3pc Bathroom                                                                                                                                                            | Main                                                                                               |                                                                                                                                                                                                                                                                                          |
|                   |                                                                                      |                                                                                                                                                             | Legal/Tax/Financial                                                                                                                                                     |                                                                                                    |                                                                                                                                                                                                                                                                                          |
| Title:            |                                                                                      | Zoning:                                                                                                                                                     |                                                                                                                                                                         |                                                                                                    |                                                                                                                                                                                                                                                                                          |
| Fee Simple        |                                                                                      | R-C2                                                                                                                                                        |                                                                                                                                                                         |                                                                                                    |                                                                                                                                                                                                                                                                                          |
| Legal Desc:       | A2                                                                                   |                                                                                                                                                             |                                                                                                                                                                         |                                                                                                    |                                                                                                                                                                                                                                                                                          |
|                   |                                                                                      |                                                                                                                                                             | Remarks                                                                                                                                                                 |                                                                                                    |                                                                                                                                                                                                                                                                                          |
| Pub Rmks:         | of the most eclecti<br>walking distance t<br>strong in 2013, un<br>new windows, kitc | c streets in the heart of the vibrant R<br>o the Elbow River pathway, downtown<br>touched by floodwaters or evacuatior<br>hen enhancements, updated plumbin | Ramsay community. Say goodbye to bre<br>n amenities, Fort Calgary, the East Villa<br>n. Boasting a series of thoughtful upgra<br>g and electrical systems, newer washer | akfast prep woes as R<br>ge, Inglewood, and th<br>des including new roo<br>• and dryer, and dilige | ot, this charming 1913 home, is situated on one<br>ed's Diner is a mere step away! Enjoy being<br>e Saddle Dome. Rest assured, this home stood<br>f (2018), a totally redone bathroom, (2021), two<br>nt furnace maintenance, comfort and<br>taining. Imagine the possibilities of a new |
|                   | three-story abode                                                                    | with potential splendor of a west faci                                                                                                                      | ing rooftop patio, offering breathtaking                                                                                                                                | views of the cityscap                                                                              | e and Elbow River. Current RC-2 zoning<br>ntial future expansions under RCG zoning, this                                                                                                                                                                                                 |

TO VIEW THIS PROPERTY WITH AN A-TEAM BUYER'S AGENT PLEASE CONTACT (587) 700-7123

property presents more opportunities, such as 988 square foot footprint (60% lot coverage), also with basement suite potential. Should you consider building, the City of Calgary would also CONSIDER relaxing parking requirements to zero, with your development permit application. Experience the rich heritage and vibrant atmosphere of Ramsay, with an array of dining, cafes, brewpubs, and parks just a stroll away. Embrace the neighborly charm of Inglewood and marvel at the scenic vistas from Scotsman's Hill, overlooking the Stampede Grounds and future Entertainment District. For families, Ramsay School is a mere 15-minute walk, and green line LRT coming...rounding out the appeal of this unique property. With its distinctive character and unbeatable location, this home is truly a one-of-a-kind treasure.