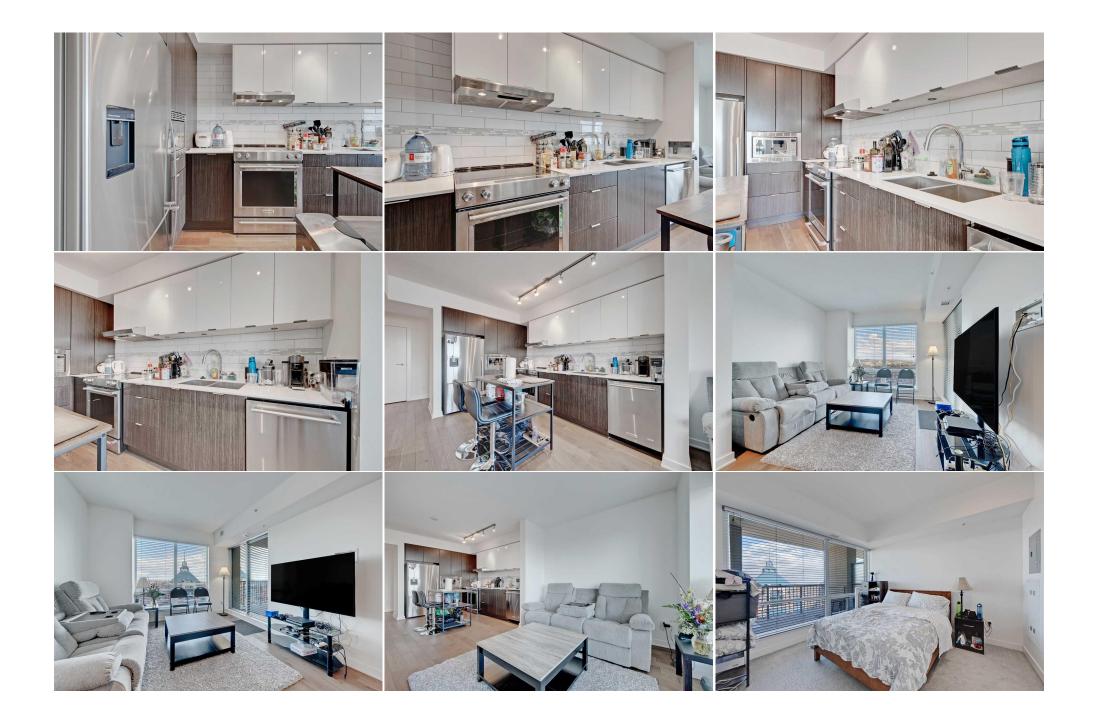

|                                                 | Monthly                                                                                                                                                                                                                                                                                                                                                                                                                                                                                                                                                                                                                                                                                                                                                                                                                                                                                                                                                                                                                                                                                                                                                                                                                                                                                                                                                                                                                                                                                                                                                                                                                                                                                                                                                                                                          |
|-------------------------------------------------|------------------------------------------------------------------------------------------------------------------------------------------------------------------------------------------------------------------------------------------------------------------------------------------------------------------------------------------------------------------------------------------------------------------------------------------------------------------------------------------------------------------------------------------------------------------------------------------------------------------------------------------------------------------------------------------------------------------------------------------------------------------------------------------------------------------------------------------------------------------------------------------------------------------------------------------------------------------------------------------------------------------------------------------------------------------------------------------------------------------------------------------------------------------------------------------------------------------------------------------------------------------------------------------------------------------------------------------------------------------------------------------------------------------------------------------------------------------------------------------------------------------------------------------------------------------------------------------------------------------------------------------------------------------------------------------------------------------------------------------------------------------------------------------------------------------|
| Legal Desc:                                     | 1710503<br>Remarks                                                                                                                                                                                                                                                                                                                                                                                                                                                                                                                                                                                                                                                                                                                                                                                                                                                                                                                                                                                                                                                                                                                                                                                                                                                                                                                                                                                                                                                                                                                                                                                                                                                                                                                                                                                               |
| Pub Rmks:<br>Inclusions:<br>Property Listed By: | *VISIT MULTIMEDIA LINK FOR FULL DETAILS & FLOORPLANS!* Welcome to VOGUE! This bright NORTH-facing 1-bed + den unit in upscale VOGUE w/ stunning<br>PANORAMIC RIVER VIEWS from the 28th floor! This is modern living at its finest, including an open-concept floor plan filled with natural light complimented by<br>engineered hardwood flooring adorning the main living spaces. Two-tone cabinets w/ modern hardware & under cabinet lighting, quartz counters, subway tile<br>backsplash, dual basin undermount S/S sink, & S/S appliances, including a built-in Panasonic microwave, Kitchenaid stove w/ flat cooktop & dishwasher, & a Fisher<br>Paykel fridge can be found in the open kitchen. The open main living area also features painted ceilings, floor-to-ceiling windows, & a large balcony w/ gas line for a<br>BBQ & panoramic views of the Bow River. The bedroom features plush carpet, large windows overlooking the balcony and river beyond, a large walkthrough closet<br>and stacked laundry provides cheater access to the 4-pc bathroom w/ hexagon tile floors, modern vanity, quartz counter, undermount sink w/ modern faucet, tile<br>backsplash, & fully tiled tub/shower. Complete w/ a titled indoor parking stall in the heated parkade and a storage locker. VOGUE is a high-end building w/ a ton of<br>amenities, including central A/C, an elegant formal lobby, full-time concierge, gym, billiards, large party room w/ kitchen, yoga studio, 36th floor Sky Lounge, &<br>multiple rooftop terraces. Surrounded by parks, transit, the LRT, shopping & more, & within walking distance to the downtown core & all Kensington shops &<br>services - this location offers the best urban lifestyle in the Downtown Commercial Core.<br>N/A<br>RE/MAX House of Real Estate |