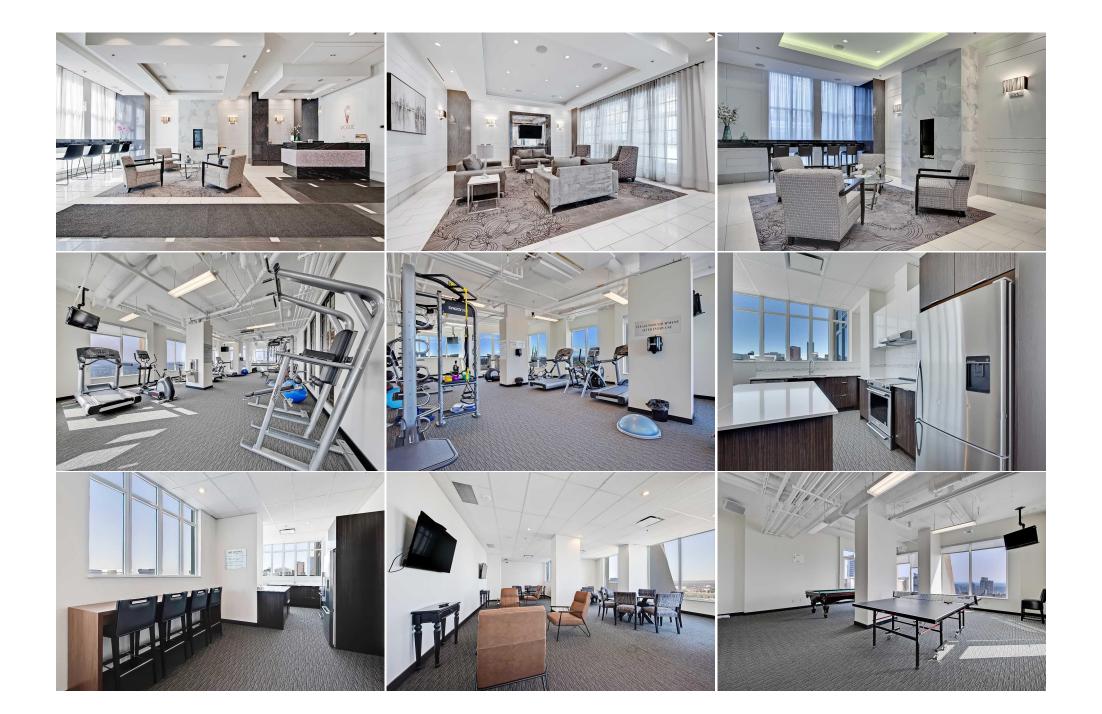

|                                                 | Monthly                                                                                                                                                                                                                                                                                                                                                                                                                                                                                                                                                                                                                                                                                                                                                                                                                                                                                                                                                                                                                                                                                                                                                                                                                                                                                                                                                                                                                                                                                                                                                                                                                                                                                                                                                                                                          |
|-------------------------------------------------|------------------------------------------------------------------------------------------------------------------------------------------------------------------------------------------------------------------------------------------------------------------------------------------------------------------------------------------------------------------------------------------------------------------------------------------------------------------------------------------------------------------------------------------------------------------------------------------------------------------------------------------------------------------------------------------------------------------------------------------------------------------------------------------------------------------------------------------------------------------------------------------------------------------------------------------------------------------------------------------------------------------------------------------------------------------------------------------------------------------------------------------------------------------------------------------------------------------------------------------------------------------------------------------------------------------------------------------------------------------------------------------------------------------------------------------------------------------------------------------------------------------------------------------------------------------------------------------------------------------------------------------------------------------------------------------------------------------------------------------------------------------------------------------------------------------|
| Legal Desc:                                     | 1710503<br>Remarks                                                                                                                                                                                                                                                                                                                                                                                                                                                                                                                                                                                                                                                                                                                                                                                                                                                                                                                                                                                                                                                                                                                                                                                                                                                                                                                                                                                                                                                                                                                                                                                                                                                                                                                                                                                               |
| Pub Rmks:<br>Inclusions:<br>Property Listed By: | *VISIT MULTIMEDIA LINK FOR FULL DETAILS & FLOORPLANS!* Welcome to VOGUE! This bright NORTH-facing 1-bed + den unit in upscale VOGUE w/ stunning<br>PANORAMIC RIVER VIEWS from the 28th floor! This is modern living at its finest, including an open-concept floor plan filled with natural light complimented by<br>engineered hardwood flooring adorning the main living spaces. Two-tone cabinets w/ modern hardware & under cabinet lighting, quartz counters, subway tile<br>backsplash, dual basin undermount S/S sink, & S/S appliances, including a built-in Panasonic microwave, Kitchenaid stove w/ flat cooktop & dishwasher, & a Fisher<br>Paykel fridge can be found in the open kitchen. The open main living area also features painted ceilings, floor-to-ceiling windows, & a large balcony w/ gas line for a<br>BBQ & panoramic views of the Bow River. The bedroom features plush carpet, large windows overlooking the balcony and river beyond, a large walkthrough closet<br>and stacked laundry provides cheater access to the 4-pc bathroom w/ hexagon tile floors, modern vanity, quartz counter, undermount sink w/ modern faucet, tile<br>backsplash, & fully tiled tub/shower. Complete w/ a titled indoor parking stall in the heated parkade and a storage locker. VOGUE is a high-end building w/ a ton of<br>amenities, including central A/C, an elegant formal lobby, full-time concierge, gym, billiards, large party room w/ kitchen, yoga studio, 36th floor Sky Lounge, &<br>multiple rooftop terraces. Surrounded by parks, transit, the LRT, shopping & more, & within walking distance to the downtown core & all Kensington shops &<br>services - this location offers the best urban lifestyle in the Downtown Commercial Core.<br>N/A<br>RE/MAX House of Real Estate |