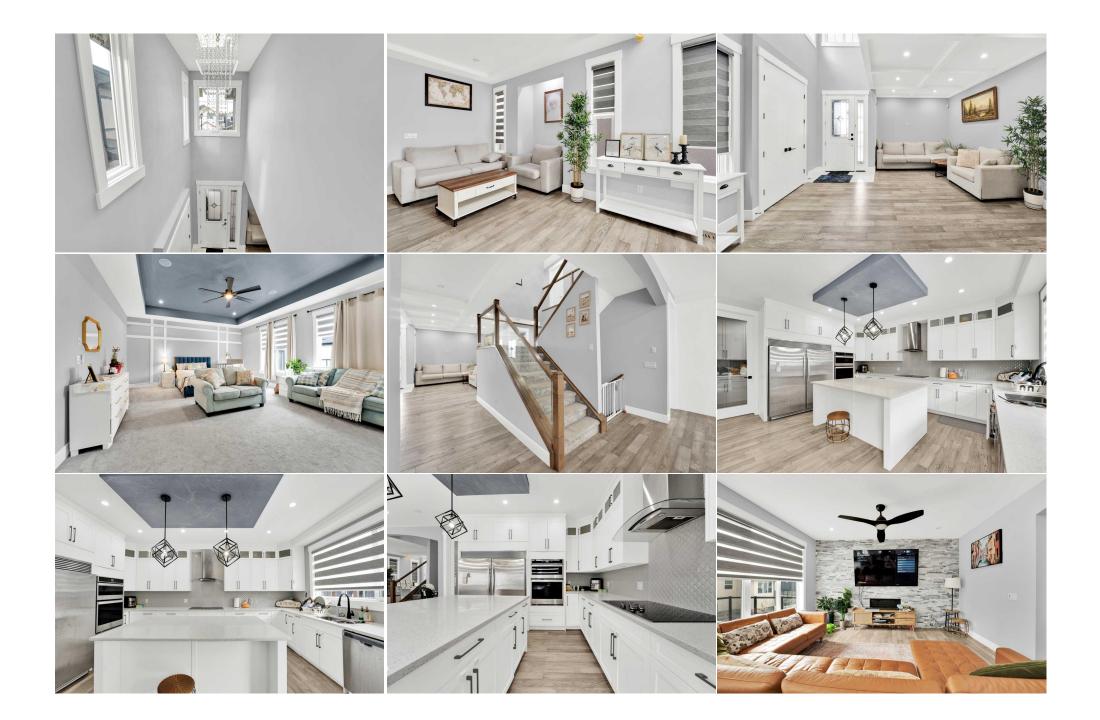

| Bedroom<br>Bedroom<br>Loft<br>Walk-In Closet<br>Living Room<br>Bedroom<br>Breakfast Nook<br>Furnace/Utility Room | Second<br>Second<br>Second<br>Basement<br>Basement<br>Basement<br>Basement                                                                                                                                                                                                                                                                                                                                                                                                                                                                                                                                                                                                                                                                                                                                                                                                                                                                                                                                                                                                                                                                                                                                                                                                                                                                                                                                                                                                                                                                                                                                                                                                                                                                                                                                                                                                                                                            | 10`10" x 4`11"<br>12`7" x 14`5"<br>13`4" x 14`5"<br>10`7" x 4`10"<br>22`5" x 19`3"<br>9`9" x 12`0"<br>10`2" x 6`10"<br>9`9" x 11`2" | Bedroom<br>Laundry<br>Bedroom - Primary<br>Walk-In Closet<br>4pc Bathroom<br>Bedroom<br>Kitchen<br>Walk-In Closet<br>Legal/Tax/Financial | Second<br>Second<br>Second<br>Basement<br>Basement<br>Basement<br>Basement | 10`9" x 17`7"<br>7`5" x 5`8"<br>21`5" x 17`0"<br>12`1" x 6`1"<br>4`11" x 10`2"<br>10`6" x 12`2"<br>10`2" x 10`4"<br>5`6" x 10`11" |  |  |
|------------------------------------------------------------------------------------------------------------------|---------------------------------------------------------------------------------------------------------------------------------------------------------------------------------------------------------------------------------------------------------------------------------------------------------------------------------------------------------------------------------------------------------------------------------------------------------------------------------------------------------------------------------------------------------------------------------------------------------------------------------------------------------------------------------------------------------------------------------------------------------------------------------------------------------------------------------------------------------------------------------------------------------------------------------------------------------------------------------------------------------------------------------------------------------------------------------------------------------------------------------------------------------------------------------------------------------------------------------------------------------------------------------------------------------------------------------------------------------------------------------------------------------------------------------------------------------------------------------------------------------------------------------------------------------------------------------------------------------------------------------------------------------------------------------------------------------------------------------------------------------------------------------------------------------------------------------------------------------------------------------------------------------------------------------------|-------------------------------------------------------------------------------------------------------------------------------------|------------------------------------------------------------------------------------------------------------------------------------------|----------------------------------------------------------------------------|-----------------------------------------------------------------------------------------------------------------------------------|--|--|
|                                                                                                                  |                                                                                                                                                                                                                                                                                                                                                                                                                                                                                                                                                                                                                                                                                                                                                                                                                                                                                                                                                                                                                                                                                                                                                                                                                                                                                                                                                                                                                                                                                                                                                                                                                                                                                                                                                                                                                                                                                                                                       |                                                                                                                                     |                                                                                                                                          |                                                                            |                                                                                                                                   |  |  |
| Title:<br><b>Fee Simple</b>                                                                                      |                                                                                                                                                                                                                                                                                                                                                                                                                                                                                                                                                                                                                                                                                                                                                                                                                                                                                                                                                                                                                                                                                                                                                                                                                                                                                                                                                                                                                                                                                                                                                                                                                                                                                                                                                                                                                                                                                                                                       | Zoning:<br><b>R-1</b>                                                                                                               |                                                                                                                                          |                                                                            |                                                                                                                                   |  |  |
| Legal Desc:                                                                                                      | 1812008                                                                                                                                                                                                                                                                                                                                                                                                                                                                                                                                                                                                                                                                                                                                                                                                                                                                                                                                                                                                                                                                                                                                                                                                                                                                                                                                                                                                                                                                                                                                                                                                                                                                                                                                                                                                                                                                                                                               | R-1                                                                                                                                 |                                                                                                                                          |                                                                            |                                                                                                                                   |  |  |
| 5                                                                                                                |                                                                                                                                                                                                                                                                                                                                                                                                                                                                                                                                                                                                                                                                                                                                                                                                                                                                                                                                                                                                                                                                                                                                                                                                                                                                                                                                                                                                                                                                                                                                                                                                                                                                                                                                                                                                                                                                                                                                       |                                                                                                                                     | Remarks                                                                                                                                  |                                                                            |                                                                                                                                   |  |  |
| Pub Rmks:<br>Inclusions:<br>Property Listed By:                                                                  | Welcome to 247 Kinniburgh Place in Chestermere, where luxury meets comfort in this stunning property. As you step into this exquisite home, you're greeted by a spacious foyer that sets the tone for the elegance that awaits. The main floor boasts an open-concept layout, perfect for entertaining or simply enjoying quality time with family. The gourmet kitchen is a chef's dream, featuring high-end stainless steel appliances, granite countertops, and ample storage space. The adjacent dining area offers plenty of room for gatherings, while the cozy living room invites you to relax by the fireplace on chilly evenings. Upstairs, you'll find the master retreat, complete with a walk-in closet and a spa-like ensuite bathroom featuring a luxurious soaking tub and a separate shower. Three additional bedrooms provide plenty of space for family or guests, along with another full bathroom for convenience. The basement of this home is fully finished, offering even more living space and versatility. Whether you're in need of a home office, a playroom for the kids, or a media room for movie nights, this area has endless possibilities. There's also a fifth bedroom and another full bathroom, perfect for accommodating overnight guests or extended family members. Outside, the expansive backyard is an oasis waiting to be enjoyed. Spend summer days relaxing on the deck, firing up the barbecue, or playing games on the lush lawn. With no rear neighbours, you'll appreciate the added privacy while still being close to all the amenities Chestermere has to offer. With its prime location, luxurious features, and ample space for living and entertaining, 247 Kinniburgh Place is more than just a home—it's a lifestyle. Don't miss your chance to make this dream property your own. Schedule your viewing today and prepare to fall in love. NA RE/MAX iRealty Innovations |                                                                                                                                     |                                                                                                                                          |                                                                            |                                                                                                                                   |  |  |