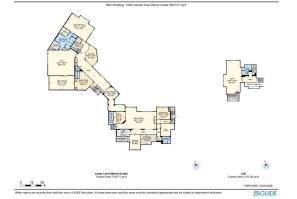

|                                          |                                                                                                             | General Information<br>Prop Type:<br>Sub Type:<br>City/Town:<br>Year Built:<br>Lot Information<br>Lot Sz Ar:<br>Lot Shape:<br>Access:<br>Lot Feat:<br>Park Feat: | Residential<br>Detached<br>Rural Rocky View<br>County<br>2001<br>92,782 sqft<br>Irregular Lot,Lands<br>Triple Garage Attac | <u>Finished Floor Area</u><br>Abv Sqft:<br>Low Sqft:<br>Ttl Sqft:<br>caped,Private,Views | 5,803<br>5,803 | DOM<br>35<br>Layout<br>Beds:<br>Baths:<br>Style:<br>Parking<br>Ttl Park:<br>Garage Sz: | 5 (2 3 )<br>8.5 (7 3)<br>1 and Half<br>Storey,Acreage with<br>Residence<br>0<br>3 |
|------------------------------------------|-------------------------------------------------------------------------------------------------------------|------------------------------------------------------------------------------------------------------------------------------------------------------------------|----------------------------------------------------------------------------------------------------------------------------|------------------------------------------------------------------------------------------|----------------|----------------------------------------------------------------------------------------|-----------------------------------------------------------------------------------|
| 3722385                                  |                                                                                                             |                                                                                                                                                                  | Utilities and Featur                                                                                                       | es                                                                                       |                |                                                                                        |                                                                                   |
| Roof:<br>Heating:<br>Sewer:<br>Ext Feat: | Asphalt Shingle<br>In Floor,Forced Air,Natural Gas<br>Septic Field,Septic Tank<br>Balcony,Barbecue,Fire Pit |                                                                                                                                                                  | Flooring:<br><b>Hardwo</b><br>Water So<br><b>Co-oper</b><br>Fnd/Bsm                                                        | itucco,Wood Frame<br>ood,Stone<br>ource:<br>rative                                       |                |                                                                                        |                                                                                   |
| Kitchen Appl:<br>Int Feat:<br>Utilities: | Dishwasher,Dryer,Garage Cont<br>Bar,Beamed Ceilings,Bookcase<br>Ceiling(s),Walk-In Closet(s)                |                                                                                                                                                                  | en-Built-In, Refrigerato                                                                                                   | r,Washer,Window C                                                                        | -              | ity,Kitchen Island,Pantr                                                               | y,Steam Room,Tray                                                                 |

| Room Information |       |                |                          |       |                   |  |  |
|------------------|-------|----------------|--------------------------|-------|-------------------|--|--|
| Room             | Level | Dimensions     | Room                     | Level | <u>Dimensions</u> |  |  |
| Living Room      | Main  | 21`0" x 26`0"  | Dining Room              | Main  | 8`11" x 10`9"     |  |  |
| Kitchen          | Main  | 9`0" x 12`2"   | Living Room              | Main  | 12`5" x 14`11"    |  |  |
| Dining Room      | Main  | 13`0" x 16`10" | Kitchen                  | Main  | 19`6" x 19`6"     |  |  |
| Breakfast Nook   | Main  | 11`11" x 5`1"  | Family Room              | Main  | 21`3" x 19`5"     |  |  |
| Bedroom          | Main  | 13`3" x 20`7"  | <b>Bedroom - Primary</b> | Main  | 15`5" x 25`0"     |  |  |

| Pub Rmks:                        | Welcome to the epitome of luxury living at this stunning former showhome by McKinley Masters, nestled on 2.13 acres of meticulously landscaped grounds in the prestigious Church Ranches community. Boasting a private beachfront on a serene lake, this exquisite estate offers unparalleled amenities and opulent features throughout. Prepare to be amazed with OVER 12,000 developed square feet including 6 beds 6 full baths, 3 half bath PLUS a full spa area. As you step inside, you'll be greeted by the grandeur of soaring ceilings and high-end finishes, including marble tile, hardwood floors, and extensive millwork adding character and sophistication. The main floor, lower level, and garage boast radiant in-floor heating for ultimate comfort. The Chef's Kitchen is a true masterpiece adorned with exquisite cabinetry and dazzling granite countertops. Equipped with double wall ovens, a warming drawer, a commercial-sized fridge/freezer combo, a gas range, a deep fryer, and dual sinks and dishwashers, this kitchen is a chef's dream come true. Enjoy casual meals in the sunlit breakfast nook or hosting lavish gatherings in the stunning formal dining room. Relax by the fireplace in the inviting living room or retreat to the luxurious primary suite with its spa-like ensuite and expansive walk-in closet. The main floor also features two convenient half bathrooms, a well-appointed office, laundry room and mudroom leading to the triple attached heated garage. But the luxury doesn't end there, the loft offers an exquisite 15'35' OVERSIZED EXECUTIVE HOME OFFICE with separate entrance. The incredible lower level of this home is designed to exceed your every expectation and offers a world of leisure and indulgence right at your fingertips. State of the art GOLF SIMULATOR with a huge variety of courses to play, designated art studio, wine cellar off of the fully serviced bar, and a spacious GYMNASIUM (45'x30') with exceptionally high ceilings and exceptional sound system. Full spa area featuring SVIM SPA with swimmer's current, 2 change |                                |                                  |                |                                 |  |  |
|----------------------------------|--------------------------------------------------------------------------------------------------------------------------------------------------------------------------------------------------------------------------------------------------------------------------------------------------------------------------------------------------------------------------------------------------------------------------------------------------------------------------------------------------------------------------------------------------------------------------------------------------------------------------------------------------------------------------------------------------------------------------------------------------------------------------------------------------------------------------------------------------------------------------------------------------------------------------------------------------------------------------------------------------------------------------------------------------------------------------------------------------------------------------------------------------------------------------------------------------------------------------------------------------------------------------------------------------------------------------------------------------------------------------------------------------------------------------------------------------------------------------------------------------------------------------------------------------------------------------------------------------------------------------------------------------------------------------------------------------------------------------------------------------------------------------------------------------------------------------------------------------------------------------------------------------------------------------------------------------------------------------------------------------------------------------------------------------------------------------------------------------------------------------------|--------------------------------|----------------------------------|----------------|---------------------------------|--|--|
| Legal Desc:                      | 9910556                                                                                                                                                                                                                                                                                                                                                                                                                                                                                                                                                                                                                                                                                                                                                                                                                                                                                                                                                                                                                                                                                                                                                                                                                                                                                                                                                                                                                                                                                                                                                                                                                                                                                                                                                                                                                                                                                                                                                                                                                                                                                                                        |                                | Remarks                          |                |                                 |  |  |
| Title:<br>Fee Simple             | 0010555                                                                                                                                                                                                                                                                                                                                                                                                                                                                                                                                                                                                                                                                                                                                                                                                                                                                                                                                                                                                                                                                                                                                                                                                                                                                                                                                                                                                                                                                                                                                                                                                                                                                                                                                                                                                                                                                                                                                                                                                                                                                                                                        | Zoning:<br><b>R-1/R-CRD</b>    |                                  |                |                                 |  |  |
|                                  |                                                                                                                                                                                                                                                                                                                                                                                                                                                                                                                                                                                                                                                                                                                                                                                                                                                                                                                                                                                                                                                                                                                                                                                                                                                                                                                                                                                                                                                                                                                                                                                                                                                                                                                                                                                                                                                                                                                                                                                                                                                                                                                                |                                | Legal/Tax/Financial              |                |                                 |  |  |
| Furnace/Utility Room             | Lower                                                                                                                                                                                                                                                                                                                                                                                                                                                                                                                                                                                                                                                                                                                                                                                                                                                                                                                                                                                                                                                                                                                                                                                                                                                                                                                                                                                                                                                                                                                                                                                                                                                                                                                                                                                                                                                                                                                                                                                                                                                                                                                          | 20`4" x 23`0"                  | runace, othey Room               | LOWEI          | 10 2 × 11 2                     |  |  |
| 5pc Bathroom                     | Lower                                                                                                                                                                                                                                                                                                                                                                                                                                                                                                                                                                                                                                                                                                                                                                                                                                                                                                                                                                                                                                                                                                                                                                                                                                                                                                                                                                                                                                                                                                                                                                                                                                                                                                                                                                                                                                                                                                                                                                                                                                                                                                                          | 4 10 X 8 0<br>19`0" x 24`1"    | Furnace/Utility Room             | Lower          | 4 8 x 9 5<br>10`2" x 11`2"      |  |  |
| 2pc Bathroom<br>3pc Ensuite bath | Lower<br>Lower                                                                                                                                                                                                                                                                                                                                                                                                                                                                                                                                                                                                                                                                                                                                                                                                                                                                                                                                                                                                                                                                                                                                                                                                                                                                                                                                                                                                                                                                                                                                                                                                                                                                                                                                                                                                                                                                                                                                                                                                                                                                                                                 | 6`4" x 5`7"<br>4`10" x 8`0"    | 3pc Bathroom<br>4pc Ensuite bath | Lower<br>Lower | 9`10" x 7`8"<br>4`8" x 9`3"     |  |  |
| Storage                          | Lower                                                                                                                                                                                                                                                                                                                                                                                                                                                                                                                                                                                                                                                                                                                                                                                                                                                                                                                                                                                                                                                                                                                                                                                                                                                                                                                                                                                                                                                                                                                                                                                                                                                                                                                                                                                                                                                                                                                                                                                                                                                                                                                          | 17`11" x 10`10"                | Other                            | Lower          | 15`2" x 7`0"                    |  |  |
| Media Room                       | Lower                                                                                                                                                                                                                                                                                                                                                                                                                                                                                                                                                                                                                                                                                                                                                                                                                                                                                                                                                                                                                                                                                                                                                                                                                                                                                                                                                                                                                                                                                                                                                                                                                                                                                                                                                                                                                                                                                                                                                                                                                                                                                                                          | 12`0" x 16`11"                 | Wine Cellar                      | Lower          | 12`2" x 5`9"                    |  |  |
| Other                            | Lower                                                                                                                                                                                                                                                                                                                                                                                                                                                                                                                                                                                                                                                                                                                                                                                                                                                                                                                                                                                                                                                                                                                                                                                                                                                                                                                                                                                                                                                                                                                                                                                                                                                                                                                                                                                                                                                                                                                                                                                                                                                                                                                          | 16`9" x 19`5"                  | Sunroom/Solarium                 | Lower          | 24`4" x 27`3"                   |  |  |
| Game Room                        | Lower                                                                                                                                                                                                                                                                                                                                                                                                                                                                                                                                                                                                                                                                                                                                                                                                                                                                                                                                                                                                                                                                                                                                                                                                                                                                                                                                                                                                                                                                                                                                                                                                                                                                                                                                                                                                                                                                                                                                                                                                                                                                                                                          | 46`1" x 24`4"                  | Game Room                        | Lower          | 28`4" x 15`5"                   |  |  |
| Exercise Room                    | Lower                                                                                                                                                                                                                                                                                                                                                                                                                                                                                                                                                                                                                                                                                                                                                                                                                                                                                                                                                                                                                                                                                                                                                                                                                                                                                                                                                                                                                                                                                                                                                                                                                                                                                                                                                                                                                                                                                                                                                                                                                                                                                                                          | 33`3" x 30`5"                  | Other                            | Lower          | 29`11" x 20`10"                 |  |  |
| Den                              | Lower                                                                                                                                                                                                                                                                                                                                                                                                                                                                                                                                                                                                                                                                                                                                                                                                                                                                                                                                                                                                                                                                                                                                                                                                                                                                                                                                                                                                                                                                                                                                                                                                                                                                                                                                                                                                                                                                                                                                                                                                                                                                                                                          | 13 3 × 14 4<br>14`10" x 13`10" | Den                              | Lower          | 9`2" x 7`10"                    |  |  |
| 3pc Bathroom<br>Bedroom          | Upper<br>Lower                                                                                                                                                                                                                                                                                                                                                                                                                                                                                                                                                                                                                                                                                                                                                                                                                                                                                                                                                                                                                                                                                                                                                                                                                                                                                                                                                                                                                                                                                                                                                                                                                                                                                                                                                                                                                                                                                                                                                                                                                                                                                                                 | 10 4 x 11 2<br>13`3" x 14`4"   | Bedroom                          | Lower<br>Lower | 21`2" x 20`8"<br>14`11" x 13`5" |  |  |
| Loft<br>Dag Bathroom             | Upper                                                                                                                                                                                                                                                                                                                                                                                                                                                                                                                                                                                                                                                                                                                                                                                                                                                                                                                                                                                                                                                                                                                                                                                                                                                                                                                                                                                                                                                                                                                                                                                                                                                                                                                                                                                                                                                                                                                                                                                                                                                                                                                          | 20`8" x 37`8"<br>10`4" x 11`2" | Walk-In Closet<br>Bedroom        | Upper          | 4`11" x 11`2"<br>21`2" x 20`8"  |  |  |
| oyer                             | Main                                                                                                                                                                                                                                                                                                                                                                                                                                                                                                                                                                                                                                                                                                                                                                                                                                                                                                                                                                                                                                                                                                                                                                                                                                                                                                                                                                                                                                                                                                                                                                                                                                                                                                                                                                                                                                                                                                                                                                                                                                                                                                                           | 10`11" x 11`8"                 | Entrance                         | Main           | 12`0" x 5`10"                   |  |  |
| Mud Room                         | Main                                                                                                                                                                                                                                                                                                                                                                                                                                                                                                                                                                                                                                                                                                                                                                                                                                                                                                                                                                                                                                                                                                                                                                                                                                                                                                                                                                                                                                                                                                                                                                                                                                                                                                                                                                                                                                                                                                                                                                                                                                                                                                                           | 15`1" x 9`2"                   | Laundry                          | Main           | 6`10" x 10`10"                  |  |  |
| 5pc Ensuite bath                 | Main                                                                                                                                                                                                                                                                                                                                                                                                                                                                                                                                                                                                                                                                                                                                                                                                                                                                                                                                                                                                                                                                                                                                                                                                                                                                                                                                                                                                                                                                                                                                                                                                                                                                                                                                                                                                                                                                                                                                                                                                                                                                                                                           | 18`10" x 15`0"                 | Walk-In Closet                   | Main           | 10`11" x 9`0"                   |  |  |
| 2pc Bathroom                     | Main                                                                                                                                                                                                                                                                                                                                                                                                                                                                                                                                                                                                                                                                                                                                                                                                                                                                                                                                                                                                                                                                                                                                                                                                                                                                                                                                                                                                                                                                                                                                                                                                                                                                                                                                                                                                                                                                                                                                                                                                                                                                                                                           | 5`4" x 5`0"                    | 4pc Bathroom                     | Main           | 6`0" x 11`6"                    |  |  |