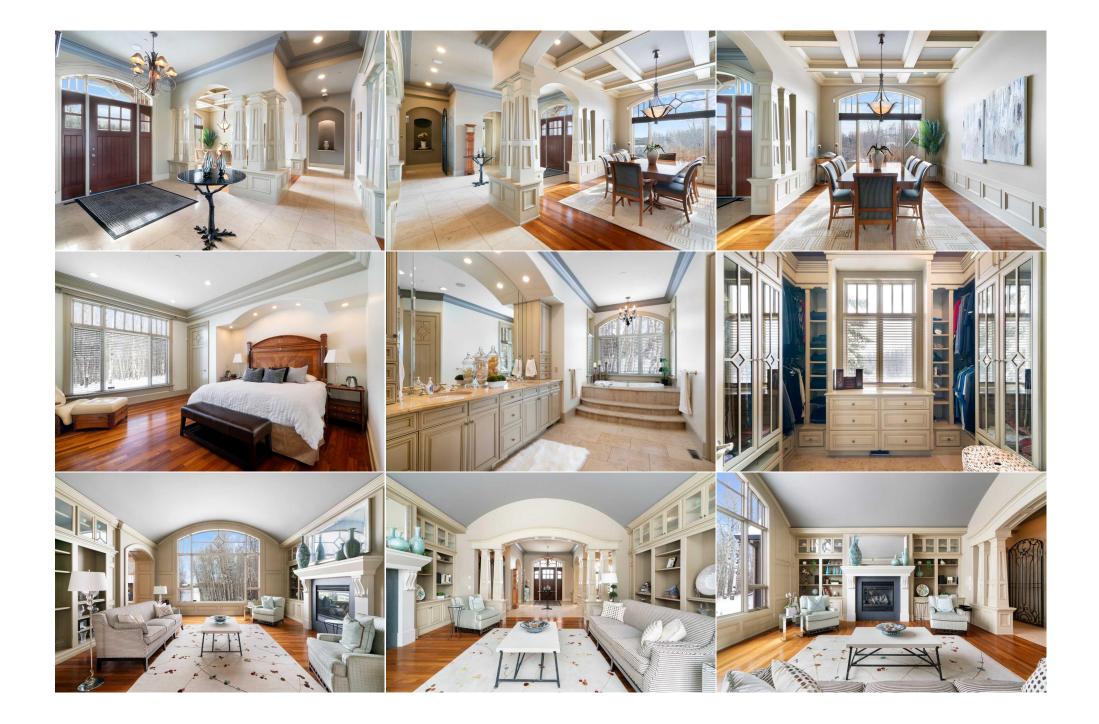

| Pub Rmks:                        | Welcome to the epitome of luxury living at this stunning former showhome by McKinley Masters, nestled on 2.13 acres of meticulously landscaped grounds in the prestigious Church Ranches community. Boasting a private beachfront on a serene lake, this exquisite estate offers unparalleled amenities and opulent features throughout. Prepare to be amazed with OVER 12,000 developed square feet including 6 beds 6 full baths, 3 half bath PLUS a full spa area. As you step inside, you'll be greeted by the grandeur of soaring ceilings and high-end finishes, including marble tile, hardwood floors, and extensive millwork adding character and sophistication. The main floor, lower level, and garage boast radiant in-floor heating for ultimate comfort. The Chef's Kitchen is a true masterpiece adorned with exquisite cabinetry and dazzling granite countertops. Equipped with double wall ovens, a warming drawer, a commercial-sized fridge/freezer combo, a gas range, a deep fryer, and dual sinks and dishwashers, this kitchen is a chef's dream come true. Enjoy casual meals in the sunlit breakfast nook or hosting lavish gatherings in the stunning formal dining room. Relax by the fireplace in the inviting living room or retreat to the luxurious primary suite with its spa-like ensuite and expansive walk-in closet. The main floor also features two convenient half bathrooms, a well-appointed office, laundry room and mudroom leading to the triple attached heated garage. But the luxury doesn't end there, the loft offers an exquisite 15'35' OVERSIZED EXECUTIVE HOME OFFICE with separate entrance. The incredible lower level of this home is designed to exceed your every expectation and offers a world of leisure and indulgence right at your fingertips. State of the art GOLF SIMULATOR with a huge variety of courses to play, designated art studio, wine cellar off of the fully serviced bar, and a spacious GYMNASIUM (45'x30') with exceptionally high ceilings and exceptional sound system. Full spa area featuring SVIM SPA with swimmer's current, 2 change |                                |                                  |                |                                 |  |  |
|----------------------------------|--------------------------------------------------------------------------------------------------------------------------------------------------------------------------------------------------------------------------------------------------------------------------------------------------------------------------------------------------------------------------------------------------------------------------------------------------------------------------------------------------------------------------------------------------------------------------------------------------------------------------------------------------------------------------------------------------------------------------------------------------------------------------------------------------------------------------------------------------------------------------------------------------------------------------------------------------------------------------------------------------------------------------------------------------------------------------------------------------------------------------------------------------------------------------------------------------------------------------------------------------------------------------------------------------------------------------------------------------------------------------------------------------------------------------------------------------------------------------------------------------------------------------------------------------------------------------------------------------------------------------------------------------------------------------------------------------------------------------------------------------------------------------------------------------------------------------------------------------------------------------------------------------------------------------------------------------------------------------------------------------------------------------------------------------------------------------------------------------------------------------------|--------------------------------|----------------------------------|----------------|---------------------------------|--|--|
| Legal Desc:                      | 9910556                                                                                                                                                                                                                                                                                                                                                                                                                                                                                                                                                                                                                                                                                                                                                                                                                                                                                                                                                                                                                                                                                                                                                                                                                                                                                                                                                                                                                                                                                                                                                                                                                                                                                                                                                                                                                                                                                                                                                                                                                                                                                                                        |                                | Remarks                          |                |                                 |  |  |
| Title:<br>Fee Simple             | 0010555                                                                                                                                                                                                                                                                                                                                                                                                                                                                                                                                                                                                                                                                                                                                                                                                                                                                                                                                                                                                                                                                                                                                                                                                                                                                                                                                                                                                                                                                                                                                                                                                                                                                                                                                                                                                                                                                                                                                                                                                                                                                                                                        | Zoning:<br><b>R-1/R-CRD</b>    |                                  |                |                                 |  |  |
|                                  |                                                                                                                                                                                                                                                                                                                                                                                                                                                                                                                                                                                                                                                                                                                                                                                                                                                                                                                                                                                                                                                                                                                                                                                                                                                                                                                                                                                                                                                                                                                                                                                                                                                                                                                                                                                                                                                                                                                                                                                                                                                                                                                                |                                | Legal/Tax/Financial              |                |                                 |  |  |
| Furnace/Utility Room             | Lower                                                                                                                                                                                                                                                                                                                                                                                                                                                                                                                                                                                                                                                                                                                                                                                                                                                                                                                                                                                                                                                                                                                                                                                                                                                                                                                                                                                                                                                                                                                                                                                                                                                                                                                                                                                                                                                                                                                                                                                                                                                                                                                          | 20`4" x 23`0"                  | runace, othey Room               | LOWEI          | 10 2 × 11 2                     |  |  |
| 5pc Bathroom                     | Lower                                                                                                                                                                                                                                                                                                                                                                                                                                                                                                                                                                                                                                                                                                                                                                                                                                                                                                                                                                                                                                                                                                                                                                                                                                                                                                                                                                                                                                                                                                                                                                                                                                                                                                                                                                                                                                                                                                                                                                                                                                                                                                                          | 4 10 X 8 0<br>19`0" x 24`1"    | Furnace/Utility Room             | Lower          | 4 8 x 9 5<br>10`2" x 11`2"      |  |  |
| 2pc Bathroom<br>3pc Ensuite bath | Lower<br>Lower                                                                                                                                                                                                                                                                                                                                                                                                                                                                                                                                                                                                                                                                                                                                                                                                                                                                                                                                                                                                                                                                                                                                                                                                                                                                                                                                                                                                                                                                                                                                                                                                                                                                                                                                                                                                                                                                                                                                                                                                                                                                                                                 | 6`4" x 5`7"<br>4`10" x 8`0"    | 3pc Bathroom<br>4pc Ensuite bath | Lower<br>Lower | 9`10" x 7`8"<br>4`8" x 9`3"     |  |  |
| Storage                          | Lower                                                                                                                                                                                                                                                                                                                                                                                                                                                                                                                                                                                                                                                                                                                                                                                                                                                                                                                                                                                                                                                                                                                                                                                                                                                                                                                                                                                                                                                                                                                                                                                                                                                                                                                                                                                                                                                                                                                                                                                                                                                                                                                          | 17`11" x 10`10"                | Other                            | Lower          | 15`2" x 7`0"                    |  |  |
| Media Room                       | Lower                                                                                                                                                                                                                                                                                                                                                                                                                                                                                                                                                                                                                                                                                                                                                                                                                                                                                                                                                                                                                                                                                                                                                                                                                                                                                                                                                                                                                                                                                                                                                                                                                                                                                                                                                                                                                                                                                                                                                                                                                                                                                                                          | 12`0" x 16`11"                 | Wine Cellar                      | Lower          | 12`2" x 5`9"                    |  |  |
| Other                            | Lower                                                                                                                                                                                                                                                                                                                                                                                                                                                                                                                                                                                                                                                                                                                                                                                                                                                                                                                                                                                                                                                                                                                                                                                                                                                                                                                                                                                                                                                                                                                                                                                                                                                                                                                                                                                                                                                                                                                                                                                                                                                                                                                          | 16`9" x 19`5"                  | Sunroom/Solarium                 | Lower          | 24`4" x 27`3"                   |  |  |
| Game Room                        | Lower                                                                                                                                                                                                                                                                                                                                                                                                                                                                                                                                                                                                                                                                                                                                                                                                                                                                                                                                                                                                                                                                                                                                                                                                                                                                                                                                                                                                                                                                                                                                                                                                                                                                                                                                                                                                                                                                                                                                                                                                                                                                                                                          | 46`1" x 24`4"                  | Game Room                        | Lower          | 28`4" x 15`5"                   |  |  |
| Exercise Room                    | Lower                                                                                                                                                                                                                                                                                                                                                                                                                                                                                                                                                                                                                                                                                                                                                                                                                                                                                                                                                                                                                                                                                                                                                                                                                                                                                                                                                                                                                                                                                                                                                                                                                                                                                                                                                                                                                                                                                                                                                                                                                                                                                                                          | 33`3" x 30`5"                  | Other                            | Lower          | 29`11" x 20`10"                 |  |  |
| Den                              | Lower                                                                                                                                                                                                                                                                                                                                                                                                                                                                                                                                                                                                                                                                                                                                                                                                                                                                                                                                                                                                                                                                                                                                                                                                                                                                                                                                                                                                                                                                                                                                                                                                                                                                                                                                                                                                                                                                                                                                                                                                                                                                                                                          | 13 3 × 14 4<br>14`10" x 13`10" | Den                              | Lower          | 9`2" x 7`10"                    |  |  |
| 3pc Bathroom<br>Bedroom          | Upper<br>Lower                                                                                                                                                                                                                                                                                                                                                                                                                                                                                                                                                                                                                                                                                                                                                                                                                                                                                                                                                                                                                                                                                                                                                                                                                                                                                                                                                                                                                                                                                                                                                                                                                                                                                                                                                                                                                                                                                                                                                                                                                                                                                                                 | 10 4 x 11 2<br>13`3" x 14`4"   | Bedroom                          | Lower<br>Lower | 21`2" x 20`8"<br>14`11" x 13`5" |  |  |
| Loft<br>Dag Bathroom             | Upper                                                                                                                                                                                                                                                                                                                                                                                                                                                                                                                                                                                                                                                                                                                                                                                                                                                                                                                                                                                                                                                                                                                                                                                                                                                                                                                                                                                                                                                                                                                                                                                                                                                                                                                                                                                                                                                                                                                                                                                                                                                                                                                          | 20`8" x 37`8"<br>10`4" x 11`2" | Walk-In Closet<br>Bedroom        | Upper          | 4`11" x 11`2"<br>21`2" x 20`8"  |  |  |
| oyer                             | Main                                                                                                                                                                                                                                                                                                                                                                                                                                                                                                                                                                                                                                                                                                                                                                                                                                                                                                                                                                                                                                                                                                                                                                                                                                                                                                                                                                                                                                                                                                                                                                                                                                                                                                                                                                                                                                                                                                                                                                                                                                                                                                                           | 10`11" x 11`8"                 | Entrance                         | Main           | 12`0" x 5`10"                   |  |  |
| Mud Room                         | Main                                                                                                                                                                                                                                                                                                                                                                                                                                                                                                                                                                                                                                                                                                                                                                                                                                                                                                                                                                                                                                                                                                                                                                                                                                                                                                                                                                                                                                                                                                                                                                                                                                                                                                                                                                                                                                                                                                                                                                                                                                                                                                                           | 15`1" x 9`2"                   | Laundry                          | Main           | 6`10" x 10`10"                  |  |  |
| 5pc Ensuite bath                 | Main                                                                                                                                                                                                                                                                                                                                                                                                                                                                                                                                                                                                                                                                                                                                                                                                                                                                                                                                                                                                                                                                                                                                                                                                                                                                                                                                                                                                                                                                                                                                                                                                                                                                                                                                                                                                                                                                                                                                                                                                                                                                                                                           | 18`10" x 15`0"                 | Walk-In Closet                   | Main           | 10`11" x 9`0"                   |  |  |
| 2pc Bathroom                     | Main                                                                                                                                                                                                                                                                                                                                                                                                                                                                                                                                                                                                                                                                                                                                                                                                                                                                                                                                                                                                                                                                                                                                                                                                                                                                                                                                                                                                                                                                                                                                                                                                                                                                                                                                                                                                                                                                                                                                                                                                                                                                                                                           | 5`4" x 5`0"                    | 4pc Bathroom                     | Main           | 6`0" x 11`6"                    |  |  |