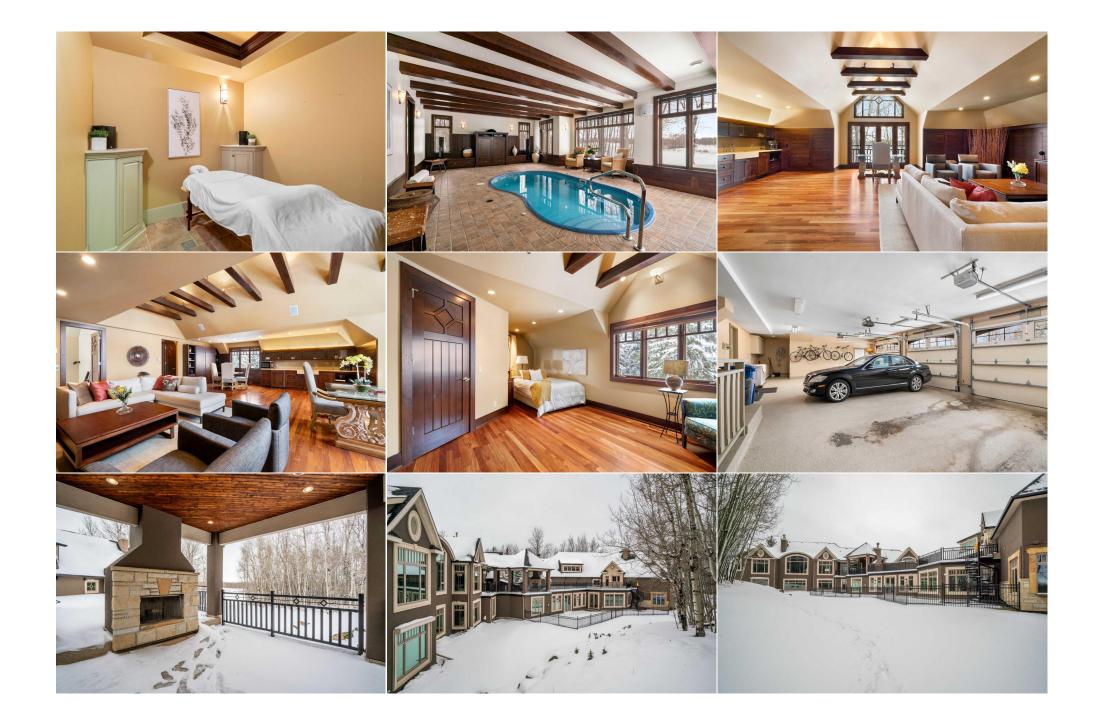

| Pub Rmks:                        | Welcome to the epitome of luxury living at this stunning former showhome by McKinley Masters, nestled on 2.13 acres of meticulously landscaped grounds in the prestigious Church Ranches community. Boasting a private beachfront on a serene lake, this exquisite estate offers unparalleled amenities and opulent features throughout. Prepare to be amazed with OVER 12,000 developed square feet including 6 beds 6 full baths, 3 half bath PLUS a full spa area. As you step inside, you'll be greeted by the grandeur of soaring ceilings and high-end finishes, including marble tile, hardwood floors, and extensive millwork adding character and sophistication. The main floor, lower level, and garage boast radiant in-floor heating for ultimate comfort. The Chef's Kitchen is a true masterpiece adorned with exquisite cabinetry and dazzling granite countertops. Equipped with double wall ovens, a warming drawer, a commercial-sized fridge/freezer combo, a gas range, a deep fryer, and dual sinks and dishwashers, this kitchen is a chef's dream come true. Enjoy casual meals in the sunlit breakfast nook or hosting lavish gatherings in the stunning formal dining room. Relax by the fireplace in the inviting living room or retreat to the luxurious primary suite with its spa-like ensuite and expansive walk-in closet. The main floor also features two convenient half bathrooms, a well-appointed office, laundry room and mudroom leading to the triple attached heated garage. But the luxury doesn't end there, the loft offers an exquisite 15'35' OVERSIZED EXECUTIVE HOME OFFICE with separate entrance. The incredible lower level of this home is designed to exceed your every expectation and offers a world of leisure and indulgence right at your fingertips. State of the art GOLF SIMULATOR with a huge variety of courses to play, designated art studio, wine cellar off of the fully serviced bar, and a spacious GYMNASIUM (45'x30') with exceptionally high ceilings and exceptional sound system. Full spa area featuring SVIM SPA with swimmer's current, 2 change |                                |                                  |                |                                 |  |  |
|----------------------------------|--------------------------------------------------------------------------------------------------------------------------------------------------------------------------------------------------------------------------------------------------------------------------------------------------------------------------------------------------------------------------------------------------------------------------------------------------------------------------------------------------------------------------------------------------------------------------------------------------------------------------------------------------------------------------------------------------------------------------------------------------------------------------------------------------------------------------------------------------------------------------------------------------------------------------------------------------------------------------------------------------------------------------------------------------------------------------------------------------------------------------------------------------------------------------------------------------------------------------------------------------------------------------------------------------------------------------------------------------------------------------------------------------------------------------------------------------------------------------------------------------------------------------------------------------------------------------------------------------------------------------------------------------------------------------------------------------------------------------------------------------------------------------------------------------------------------------------------------------------------------------------------------------------------------------------------------------------------------------------------------------------------------------------------------------------------------------------------------------------------------------------|--------------------------------|----------------------------------|----------------|---------------------------------|--|--|
| Legal Desc:                      | 9910556                                                                                                                                                                                                                                                                                                                                                                                                                                                                                                                                                                                                                                                                                                                                                                                                                                                                                                                                                                                                                                                                                                                                                                                                                                                                                                                                                                                                                                                                                                                                                                                                                                                                                                                                                                                                                                                                                                                                                                                                                                                                                                                        |                                | Remarks                          |                |                                 |  |  |
| Title:<br>Fee Simple             | 0010555                                                                                                                                                                                                                                                                                                                                                                                                                                                                                                                                                                                                                                                                                                                                                                                                                                                                                                                                                                                                                                                                                                                                                                                                                                                                                                                                                                                                                                                                                                                                                                                                                                                                                                                                                                                                                                                                                                                                                                                                                                                                                                                        | Zoning:<br><b>R-1/R-CRD</b>    |                                  |                |                                 |  |  |
|                                  |                                                                                                                                                                                                                                                                                                                                                                                                                                                                                                                                                                                                                                                                                                                                                                                                                                                                                                                                                                                                                                                                                                                                                                                                                                                                                                                                                                                                                                                                                                                                                                                                                                                                                                                                                                                                                                                                                                                                                                                                                                                                                                                                |                                | Legal/Tax/Financial              |                |                                 |  |  |
| Furnace/Utility Room             | Lower                                                                                                                                                                                                                                                                                                                                                                                                                                                                                                                                                                                                                                                                                                                                                                                                                                                                                                                                                                                                                                                                                                                                                                                                                                                                                                                                                                                                                                                                                                                                                                                                                                                                                                                                                                                                                                                                                                                                                                                                                                                                                                                          | 20`4" x 23`0"                  | runace, othey Room               | LOWEI          | 10 2 × 11 2                     |  |  |
| 5pc Bathroom                     | Lower                                                                                                                                                                                                                                                                                                                                                                                                                                                                                                                                                                                                                                                                                                                                                                                                                                                                                                                                                                                                                                                                                                                                                                                                                                                                                                                                                                                                                                                                                                                                                                                                                                                                                                                                                                                                                                                                                                                                                                                                                                                                                                                          | 4 10 X 8 0<br>19`0" x 24`1"    | Furnace/Utility Room             | Lower          | 4 8 x 9 5<br>10`2" x 11`2"      |  |  |
| 2pc Bathroom<br>3pc Ensuite bath | Lower<br>Lower                                                                                                                                                                                                                                                                                                                                                                                                                                                                                                                                                                                                                                                                                                                                                                                                                                                                                                                                                                                                                                                                                                                                                                                                                                                                                                                                                                                                                                                                                                                                                                                                                                                                                                                                                                                                                                                                                                                                                                                                                                                                                                                 | 6`4" x 5`7"<br>4`10" x 8`0"    | 3pc Bathroom<br>4pc Ensuite bath | Lower<br>Lower | 9`10" x 7`8"<br>4`8" x 9`3"     |  |  |
| Storage                          | Lower                                                                                                                                                                                                                                                                                                                                                                                                                                                                                                                                                                                                                                                                                                                                                                                                                                                                                                                                                                                                                                                                                                                                                                                                                                                                                                                                                                                                                                                                                                                                                                                                                                                                                                                                                                                                                                                                                                                                                                                                                                                                                                                          | 17`11" x 10`10"                | Other                            | Lower          | 15`2" x 7`0"                    |  |  |
| Media Room                       | Lower                                                                                                                                                                                                                                                                                                                                                                                                                                                                                                                                                                                                                                                                                                                                                                                                                                                                                                                                                                                                                                                                                                                                                                                                                                                                                                                                                                                                                                                                                                                                                                                                                                                                                                                                                                                                                                                                                                                                                                                                                                                                                                                          | 12`0" x 16`11"                 | Wine Cellar                      | Lower          | 12`2" x 5`9"                    |  |  |
| Other                            | Lower                                                                                                                                                                                                                                                                                                                                                                                                                                                                                                                                                                                                                                                                                                                                                                                                                                                                                                                                                                                                                                                                                                                                                                                                                                                                                                                                                                                                                                                                                                                                                                                                                                                                                                                                                                                                                                                                                                                                                                                                                                                                                                                          | 16`9" x 19`5"                  | Sunroom/Solarium                 | Lower          | 24`4" x 27`3"                   |  |  |
| Game Room                        | Lower                                                                                                                                                                                                                                                                                                                                                                                                                                                                                                                                                                                                                                                                                                                                                                                                                                                                                                                                                                                                                                                                                                                                                                                                                                                                                                                                                                                                                                                                                                                                                                                                                                                                                                                                                                                                                                                                                                                                                                                                                                                                                                                          | 46`1" x 24`4"                  | Game Room                        | Lower          | 28`4" x 15`5"                   |  |  |
| Exercise Room                    | Lower                                                                                                                                                                                                                                                                                                                                                                                                                                                                                                                                                                                                                                                                                                                                                                                                                                                                                                                                                                                                                                                                                                                                                                                                                                                                                                                                                                                                                                                                                                                                                                                                                                                                                                                                                                                                                                                                                                                                                                                                                                                                                                                          | 33`3" x 30`5"                  | Other                            | Lower          | 29`11" x 20`10"                 |  |  |
| Den                              | Lower                                                                                                                                                                                                                                                                                                                                                                                                                                                                                                                                                                                                                                                                                                                                                                                                                                                                                                                                                                                                                                                                                                                                                                                                                                                                                                                                                                                                                                                                                                                                                                                                                                                                                                                                                                                                                                                                                                                                                                                                                                                                                                                          | 13 3 × 14 4<br>14`10" x 13`10" | Den                              | Lower          | 9`2" x 7`10"                    |  |  |
| 3pc Bathroom<br>Bedroom          | Upper<br>Lower                                                                                                                                                                                                                                                                                                                                                                                                                                                                                                                                                                                                                                                                                                                                                                                                                                                                                                                                                                                                                                                                                                                                                                                                                                                                                                                                                                                                                                                                                                                                                                                                                                                                                                                                                                                                                                                                                                                                                                                                                                                                                                                 | 10 4 x 11 2<br>13`3" x 14`4"   | Bedroom                          | Lower<br>Lower | 21`2" x 20`8"<br>14`11" x 13`5" |  |  |
| Loft<br>Dag Bathroom             | Upper                                                                                                                                                                                                                                                                                                                                                                                                                                                                                                                                                                                                                                                                                                                                                                                                                                                                                                                                                                                                                                                                                                                                                                                                                                                                                                                                                                                                                                                                                                                                                                                                                                                                                                                                                                                                                                                                                                                                                                                                                                                                                                                          | 20`8" x 37`8"<br>10`4" x 11`2" | Walk-In Closet<br>Bedroom        | Upper          | 4`11" x 11`2"<br>21`2" x 20`8"  |  |  |
| oyer                             | Main                                                                                                                                                                                                                                                                                                                                                                                                                                                                                                                                                                                                                                                                                                                                                                                                                                                                                                                                                                                                                                                                                                                                                                                                                                                                                                                                                                                                                                                                                                                                                                                                                                                                                                                                                                                                                                                                                                                                                                                                                                                                                                                           | 10`11" x 11`8"                 | Entrance                         | Main           | 12`0" x 5`10"                   |  |  |
| Mud Room                         | Main                                                                                                                                                                                                                                                                                                                                                                                                                                                                                                                                                                                                                                                                                                                                                                                                                                                                                                                                                                                                                                                                                                                                                                                                                                                                                                                                                                                                                                                                                                                                                                                                                                                                                                                                                                                                                                                                                                                                                                                                                                                                                                                           | 15`1" x 9`2"                   | Laundry                          | Main           | 6`10" x 10`10"                  |  |  |
| 5pc Ensuite bath                 | Main                                                                                                                                                                                                                                                                                                                                                                                                                                                                                                                                                                                                                                                                                                                                                                                                                                                                                                                                                                                                                                                                                                                                                                                                                                                                                                                                                                                                                                                                                                                                                                                                                                                                                                                                                                                                                                                                                                                                                                                                                                                                                                                           | 18`10" x 15`0"                 | Walk-In Closet                   | Main           | 10`11" x 9`0"                   |  |  |
| 2pc Bathroom                     | Main                                                                                                                                                                                                                                                                                                                                                                                                                                                                                                                                                                                                                                                                                                                                                                                                                                                                                                                                                                                                                                                                                                                                                                                                                                                                                                                                                                                                                                                                                                                                                                                                                                                                                                                                                                                                                                                                                                                                                                                                                                                                                                                           | 5`4" x 5`0"                    | 4pc Bathroom                     | Main           | 6`0" x 11`6"                    |  |  |