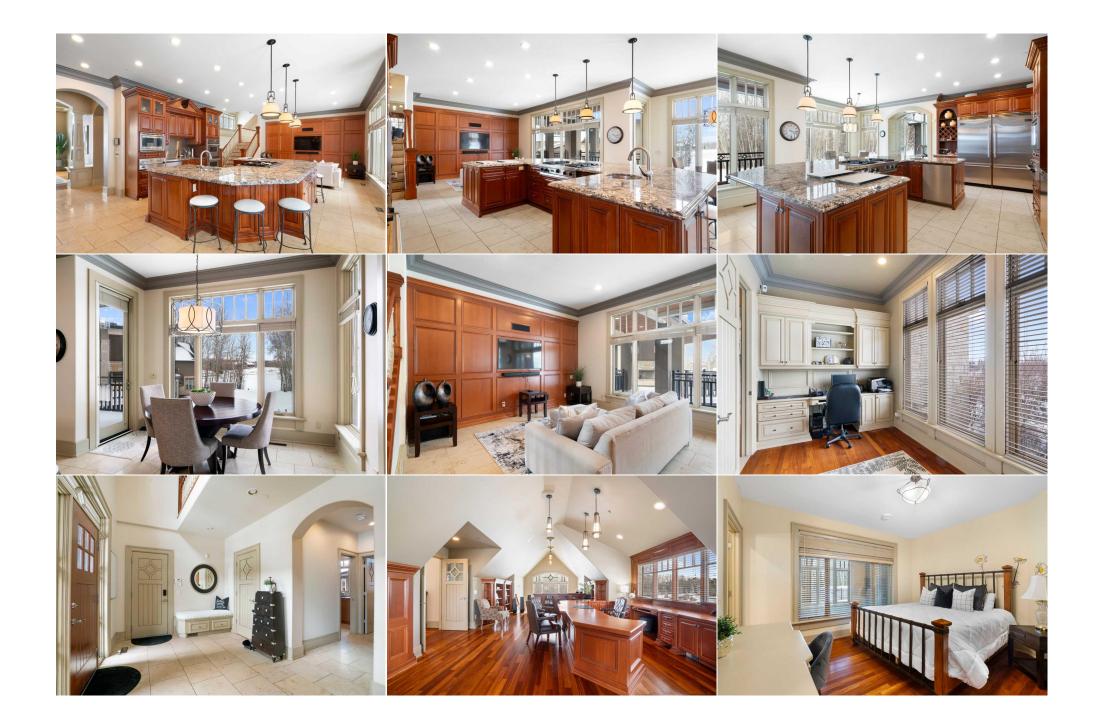

| Pub Rmks:                        | Welcome to the epitome of luxury living at this stunning former showhome by McKinley Masters, nestled on 2.13 acres of meticulously landscaped grounds in the prestigious Church Ranches community. Boasting a private beachfront on a serene lake, this exquisite estate offers unparalleled amenities and opulent features throughout. Prepare to be amazed with OVER 12,000 developed square feet including 6 beds 6 full baths, 3 half bath PLUS a full spa area. As you step inside, you'll be greeted by the grandeur of soaring ceilings and high-end finishes, including marble tile, hardwood floors, and extensive millwork adding character and sophistication. The main floor, lower level, and garage boast radiant in-floor heating for ultimate comfort. The Chef's Kitchen is a true masterpiece adorned with exquisite cabinetry and dazzling granite countertops. Equipped with double wall ovens, a warming drawer, a commercial-sized fridge/freezer combo, a gas range, a deep fryer, and dual sinks and dishwashers, this kitchen is a chef's dream come true. Enjoy casual meals in the sunlit breakfast nook or hosting lavish gatherings in the stunning formal dining room. Relax by the fireplace in the inviting living room or retreat to the luxurious primary suite with its spa-like ensuite and expansive walk-in closet. The main floor also features two convenient half bathrooms, a well-appointed office, laundry room and mudroom leading to the triple attached heated garage. But the luxury doesn't end there, the loft offers an exquisite 15'35' OVERSIZED EXECUTIVE HOME OFFICE with separate entrance. The incredible lower level of this home is designed to exceed your every expectation and offers a world of leisure and indulgence right at your fingertips. State of the art GOLF SIMULATOR with a huge variety of courses to play, designated art studio, wine cellar off of the fully serviced bar, and a spacious GYMNASIUM (45'x30') with exceptionally high ceilings and exceptional sound system. Full spa area featuring SVIM SPA with swimmer's current, 2 change |                                |                                  |                |                                 |  |  |
|----------------------------------|--------------------------------------------------------------------------------------------------------------------------------------------------------------------------------------------------------------------------------------------------------------------------------------------------------------------------------------------------------------------------------------------------------------------------------------------------------------------------------------------------------------------------------------------------------------------------------------------------------------------------------------------------------------------------------------------------------------------------------------------------------------------------------------------------------------------------------------------------------------------------------------------------------------------------------------------------------------------------------------------------------------------------------------------------------------------------------------------------------------------------------------------------------------------------------------------------------------------------------------------------------------------------------------------------------------------------------------------------------------------------------------------------------------------------------------------------------------------------------------------------------------------------------------------------------------------------------------------------------------------------------------------------------------------------------------------------------------------------------------------------------------------------------------------------------------------------------------------------------------------------------------------------------------------------------------------------------------------------------------------------------------------------------------------------------------------------------------------------------------------------------|--------------------------------|----------------------------------|----------------|---------------------------------|--|--|
| Legal Desc:                      | 9910556                                                                                                                                                                                                                                                                                                                                                                                                                                                                                                                                                                                                                                                                                                                                                                                                                                                                                                                                                                                                                                                                                                                                                                                                                                                                                                                                                                                                                                                                                                                                                                                                                                                                                                                                                                                                                                                                                                                                                                                                                                                                                                                        |                                | Remarks                          |                |                                 |  |  |
| Title:<br>Fee Simple             | 0010555                                                                                                                                                                                                                                                                                                                                                                                                                                                                                                                                                                                                                                                                                                                                                                                                                                                                                                                                                                                                                                                                                                                                                                                                                                                                                                                                                                                                                                                                                                                                                                                                                                                                                                                                                                                                                                                                                                                                                                                                                                                                                                                        | Zoning:<br><b>R-1/R-CRD</b>    |                                  |                |                                 |  |  |
|                                  |                                                                                                                                                                                                                                                                                                                                                                                                                                                                                                                                                                                                                                                                                                                                                                                                                                                                                                                                                                                                                                                                                                                                                                                                                                                                                                                                                                                                                                                                                                                                                                                                                                                                                                                                                                                                                                                                                                                                                                                                                                                                                                                                |                                | Legal/Tax/Financial              |                |                                 |  |  |
| Furnace/Utility Room             | Lower                                                                                                                                                                                                                                                                                                                                                                                                                                                                                                                                                                                                                                                                                                                                                                                                                                                                                                                                                                                                                                                                                                                                                                                                                                                                                                                                                                                                                                                                                                                                                                                                                                                                                                                                                                                                                                                                                                                                                                                                                                                                                                                          | 20`4" x 23`0"                  | runace, othey Room               | LOWEI          | 10 2 × 11 2                     |  |  |
| 5pc Bathroom                     | Lower                                                                                                                                                                                                                                                                                                                                                                                                                                                                                                                                                                                                                                                                                                                                                                                                                                                                                                                                                                                                                                                                                                                                                                                                                                                                                                                                                                                                                                                                                                                                                                                                                                                                                                                                                                                                                                                                                                                                                                                                                                                                                                                          | 4 10 X 8 0<br>19`0" x 24`1"    | Furnace/Utility Room             | Lower          | 4 8 x 9 5<br>10`2" x 11`2"      |  |  |
| 2pc Bathroom<br>3pc Ensuite bath | Lower<br>Lower                                                                                                                                                                                                                                                                                                                                                                                                                                                                                                                                                                                                                                                                                                                                                                                                                                                                                                                                                                                                                                                                                                                                                                                                                                                                                                                                                                                                                                                                                                                                                                                                                                                                                                                                                                                                                                                                                                                                                                                                                                                                                                                 | 6`4" x 5`7"<br>4`10" x 8`0"    | 3pc Bathroom<br>4pc Ensuite bath | Lower<br>Lower | 9`10" x 7`8"<br>4`8" x 9`3"     |  |  |
| Storage                          | Lower                                                                                                                                                                                                                                                                                                                                                                                                                                                                                                                                                                                                                                                                                                                                                                                                                                                                                                                                                                                                                                                                                                                                                                                                                                                                                                                                                                                                                                                                                                                                                                                                                                                                                                                                                                                                                                                                                                                                                                                                                                                                                                                          | 17`11" x 10`10"                | Other                            | Lower          | 15`2" x 7`0"                    |  |  |
| Media Room                       | Lower                                                                                                                                                                                                                                                                                                                                                                                                                                                                                                                                                                                                                                                                                                                                                                                                                                                                                                                                                                                                                                                                                                                                                                                                                                                                                                                                                                                                                                                                                                                                                                                                                                                                                                                                                                                                                                                                                                                                                                                                                                                                                                                          | 12`0" x 16`11"                 | Wine Cellar                      | Lower          | 12`2" x 5`9"                    |  |  |
| Other                            | Lower                                                                                                                                                                                                                                                                                                                                                                                                                                                                                                                                                                                                                                                                                                                                                                                                                                                                                                                                                                                                                                                                                                                                                                                                                                                                                                                                                                                                                                                                                                                                                                                                                                                                                                                                                                                                                                                                                                                                                                                                                                                                                                                          | 16`9" x 19`5"                  | Sunroom/Solarium                 | Lower          | 24`4" x 27`3"                   |  |  |
| Game Room                        | Lower                                                                                                                                                                                                                                                                                                                                                                                                                                                                                                                                                                                                                                                                                                                                                                                                                                                                                                                                                                                                                                                                                                                                                                                                                                                                                                                                                                                                                                                                                                                                                                                                                                                                                                                                                                                                                                                                                                                                                                                                                                                                                                                          | 46`1" x 24`4"                  | Game Room                        | Lower          | 28`4" x 15`5"                   |  |  |
| Exercise Room                    | Lower                                                                                                                                                                                                                                                                                                                                                                                                                                                                                                                                                                                                                                                                                                                                                                                                                                                                                                                                                                                                                                                                                                                                                                                                                                                                                                                                                                                                                                                                                                                                                                                                                                                                                                                                                                                                                                                                                                                                                                                                                                                                                                                          | 33`3" x 30`5"                  | Other                            | Lower          | 29`11" x 20`10"                 |  |  |
| Den                              | Lower                                                                                                                                                                                                                                                                                                                                                                                                                                                                                                                                                                                                                                                                                                                                                                                                                                                                                                                                                                                                                                                                                                                                                                                                                                                                                                                                                                                                                                                                                                                                                                                                                                                                                                                                                                                                                                                                                                                                                                                                                                                                                                                          | 13 3 × 14 4<br>14`10" x 13`10" | Den                              | Lower          | 9`2" x 7`10"                    |  |  |
| 3pc Bathroom<br>Bedroom          | Upper<br>Lower                                                                                                                                                                                                                                                                                                                                                                                                                                                                                                                                                                                                                                                                                                                                                                                                                                                                                                                                                                                                                                                                                                                                                                                                                                                                                                                                                                                                                                                                                                                                                                                                                                                                                                                                                                                                                                                                                                                                                                                                                                                                                                                 | 10 4 x 11 2<br>13`3" x 14`4"   | Bedroom                          | Lower<br>Lower | 21`2" x 20`8"<br>14`11" x 13`5" |  |  |
| Loft<br>Dag Bathroom             | Upper                                                                                                                                                                                                                                                                                                                                                                                                                                                                                                                                                                                                                                                                                                                                                                                                                                                                                                                                                                                                                                                                                                                                                                                                                                                                                                                                                                                                                                                                                                                                                                                                                                                                                                                                                                                                                                                                                                                                                                                                                                                                                                                          | 20`8" x 37`8"<br>10`4" x 11`2" | Walk-In Closet<br>Bedroom        | Upper          | 4`11" x 11`2"<br>21`2" x 20`8"  |  |  |
| oyer                             | Main                                                                                                                                                                                                                                                                                                                                                                                                                                                                                                                                                                                                                                                                                                                                                                                                                                                                                                                                                                                                                                                                                                                                                                                                                                                                                                                                                                                                                                                                                                                                                                                                                                                                                                                                                                                                                                                                                                                                                                                                                                                                                                                           | 10`11" x 11`8"                 | Entrance                         | Main           | 12`0" x 5`10"                   |  |  |
| Mud Room                         | Main                                                                                                                                                                                                                                                                                                                                                                                                                                                                                                                                                                                                                                                                                                                                                                                                                                                                                                                                                                                                                                                                                                                                                                                                                                                                                                                                                                                                                                                                                                                                                                                                                                                                                                                                                                                                                                                                                                                                                                                                                                                                                                                           | 15`1" x 9`2"                   | Laundry                          | Main           | 6`10" x 10`10"                  |  |  |
| 5pc Ensuite bath                 | Main                                                                                                                                                                                                                                                                                                                                                                                                                                                                                                                                                                                                                                                                                                                                                                                                                                                                                                                                                                                                                                                                                                                                                                                                                                                                                                                                                                                                                                                                                                                                                                                                                                                                                                                                                                                                                                                                                                                                                                                                                                                                                                                           | 18`10" x 15`0"                 | Walk-In Closet                   | Main           | 10`11" x 9`0"                   |  |  |
| 2pc Bathroom                     | Main                                                                                                                                                                                                                                                                                                                                                                                                                                                                                                                                                                                                                                                                                                                                                                                                                                                                                                                                                                                                                                                                                                                                                                                                                                                                                                                                                                                                                                                                                                                                                                                                                                                                                                                                                                                                                                                                                                                                                                                                                                                                                                                           | 5`4" x 5`0"                    | 4pc Bathroom                     | Main           | 6`0" x 11`6"                    |  |  |