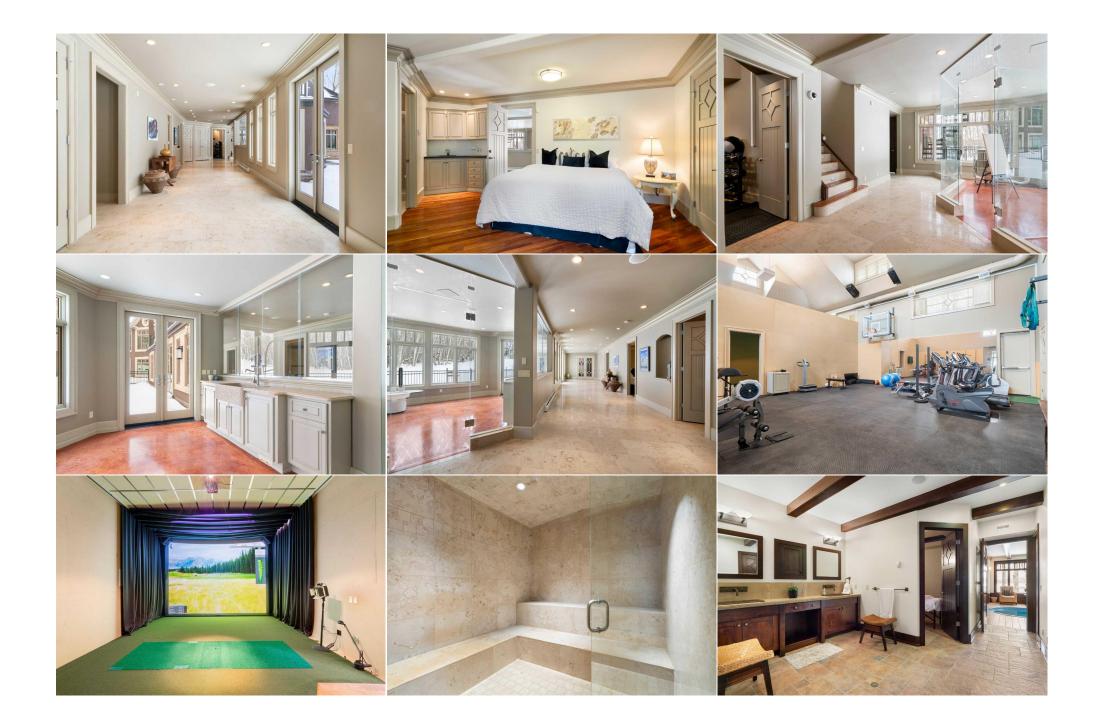

| Pub Rmks:                        | Welcome to the epitome of luxury living at this stunning former showhome by McKinley Masters, nestled on 2.13 acres of meticulously landscaped grounds in the prestigious Church Ranches community. Boasting a private beachfront on a serene lake, this exquisite estate offers unparalleled amenities and opulent features throughout. Prepare to be amazed with OVER 12,000 developed square feet including 6 beds 6 full baths, 3 half bath PLUS a full spa area. As you step inside, you'll be greeted by the grandeur of soaring ceilings and high-end finishes, including marble tile, hardwood floors, and extensive millwork adding character and sophistication. The main floor, lower level, and garage boast radiant in-floor heating for ultimate comfort. The Chef's Kitchen is a true masterpiece adorned with exquisite cabinetry and dazzling granite countertops. Equipped with double wall ovens, a warming drawer, a commercial-sized fridge/freezer combo, a gas range, a deep fryer, and dual sinks and dishwashers, this kitchen is a chef's dream come true. Enjoy casual meals in the sunlit breakfast nook or hosting lavish gatherings in the stunning formal dining room. Relax by the fireplace in the inviting living room or retreat to the luxurious primary suite with its spa-like ensuite and expansive walk-in closet. The main floor also features two convenient half bathrooms, a well-appointed office, laundry room and mudroom leading to the triple attached heated garage. But the luxury doesn't end there, the loft offers an exquisite 15'35' OVERSIZED EXECUTIVE HOME OFFICE with separate entrance. The incredible lower level of this home is designed to exceed your every expectation and offers a world of leisure and indulgence right at your fingertips. State of the art GOLF SIMULATOR with a huge variety of courses to play, designated art studio, wine cellar off of the fully serviced bar, and a spacious GYMNASIUM (45'x30') with exceptionally high ceilings and exceptional sound system. Full spa area featuring SVIM SPA with swimmer's current, 2 change |                                |                                  |                |                                 |  |  |
|----------------------------------|--------------------------------------------------------------------------------------------------------------------------------------------------------------------------------------------------------------------------------------------------------------------------------------------------------------------------------------------------------------------------------------------------------------------------------------------------------------------------------------------------------------------------------------------------------------------------------------------------------------------------------------------------------------------------------------------------------------------------------------------------------------------------------------------------------------------------------------------------------------------------------------------------------------------------------------------------------------------------------------------------------------------------------------------------------------------------------------------------------------------------------------------------------------------------------------------------------------------------------------------------------------------------------------------------------------------------------------------------------------------------------------------------------------------------------------------------------------------------------------------------------------------------------------------------------------------------------------------------------------------------------------------------------------------------------------------------------------------------------------------------------------------------------------------------------------------------------------------------------------------------------------------------------------------------------------------------------------------------------------------------------------------------------------------------------------------------------------------------------------------------------|--------------------------------|----------------------------------|----------------|---------------------------------|--|--|
| Legal Desc:                      | 9910556                                                                                                                                                                                                                                                                                                                                                                                                                                                                                                                                                                                                                                                                                                                                                                                                                                                                                                                                                                                                                                                                                                                                                                                                                                                                                                                                                                                                                                                                                                                                                                                                                                                                                                                                                                                                                                                                                                                                                                                                                                                                                                                        |                                | Remarks                          |                |                                 |  |  |
| Title:<br>Fee Simple             | 0010555                                                                                                                                                                                                                                                                                                                                                                                                                                                                                                                                                                                                                                                                                                                                                                                                                                                                                                                                                                                                                                                                                                                                                                                                                                                                                                                                                                                                                                                                                                                                                                                                                                                                                                                                                                                                                                                                                                                                                                                                                                                                                                                        | Zoning:<br><b>R-1/R-CRD</b>    |                                  |                |                                 |  |  |
|                                  |                                                                                                                                                                                                                                                                                                                                                                                                                                                                                                                                                                                                                                                                                                                                                                                                                                                                                                                                                                                                                                                                                                                                                                                                                                                                                                                                                                                                                                                                                                                                                                                                                                                                                                                                                                                                                                                                                                                                                                                                                                                                                                                                |                                | Legal/Tax/Financial              |                |                                 |  |  |
| Furnace/Utility Room             | Lower                                                                                                                                                                                                                                                                                                                                                                                                                                                                                                                                                                                                                                                                                                                                                                                                                                                                                                                                                                                                                                                                                                                                                                                                                                                                                                                                                                                                                                                                                                                                                                                                                                                                                                                                                                                                                                                                                                                                                                                                                                                                                                                          | 20`4" x 23`0"                  | runace, othey Room               | LOWEI          | 10 2 × 11 2                     |  |  |
| 5pc Bathroom                     | Lower                                                                                                                                                                                                                                                                                                                                                                                                                                                                                                                                                                                                                                                                                                                                                                                                                                                                                                                                                                                                                                                                                                                                                                                                                                                                                                                                                                                                                                                                                                                                                                                                                                                                                                                                                                                                                                                                                                                                                                                                                                                                                                                          | 4 10 X 8 0<br>19`0" x 24`1"    | Furnace/Utility Room             | Lower          | 4 8 x 9 5<br>10`2" x 11`2"      |  |  |
| 2pc Bathroom<br>3pc Ensuite bath | Lower<br>Lower                                                                                                                                                                                                                                                                                                                                                                                                                                                                                                                                                                                                                                                                                                                                                                                                                                                                                                                                                                                                                                                                                                                                                                                                                                                                                                                                                                                                                                                                                                                                                                                                                                                                                                                                                                                                                                                                                                                                                                                                                                                                                                                 | 6`4" x 5`7"<br>4`10" x 8`0"    | 3pc Bathroom<br>4pc Ensuite bath | Lower<br>Lower | 9`10" x 7`8"<br>4`8" x 9`3"     |  |  |
| Storage                          | Lower                                                                                                                                                                                                                                                                                                                                                                                                                                                                                                                                                                                                                                                                                                                                                                                                                                                                                                                                                                                                                                                                                                                                                                                                                                                                                                                                                                                                                                                                                                                                                                                                                                                                                                                                                                                                                                                                                                                                                                                                                                                                                                                          | 17`11" x 10`10"                | Other                            | Lower          | 15`2" x 7`0"                    |  |  |
| Media Room                       | Lower                                                                                                                                                                                                                                                                                                                                                                                                                                                                                                                                                                                                                                                                                                                                                                                                                                                                                                                                                                                                                                                                                                                                                                                                                                                                                                                                                                                                                                                                                                                                                                                                                                                                                                                                                                                                                                                                                                                                                                                                                                                                                                                          | 12`0" x 16`11"                 | Wine Cellar                      | Lower          | 12`2" x 5`9"                    |  |  |
| Other                            | Lower                                                                                                                                                                                                                                                                                                                                                                                                                                                                                                                                                                                                                                                                                                                                                                                                                                                                                                                                                                                                                                                                                                                                                                                                                                                                                                                                                                                                                                                                                                                                                                                                                                                                                                                                                                                                                                                                                                                                                                                                                                                                                                                          | 16`9" x 19`5"                  | Sunroom/Solarium                 | Lower          | 24`4" x 27`3"                   |  |  |
| Game Room                        | Lower                                                                                                                                                                                                                                                                                                                                                                                                                                                                                                                                                                                                                                                                                                                                                                                                                                                                                                                                                                                                                                                                                                                                                                                                                                                                                                                                                                                                                                                                                                                                                                                                                                                                                                                                                                                                                                                                                                                                                                                                                                                                                                                          | 46`1" x 24`4"                  | Game Room                        | Lower          | 28`4" x 15`5"                   |  |  |
| Exercise Room                    | Lower                                                                                                                                                                                                                                                                                                                                                                                                                                                                                                                                                                                                                                                                                                                                                                                                                                                                                                                                                                                                                                                                                                                                                                                                                                                                                                                                                                                                                                                                                                                                                                                                                                                                                                                                                                                                                                                                                                                                                                                                                                                                                                                          | 33`3" x 30`5"                  | Other                            | Lower          | 29`11" x 20`10"                 |  |  |
| Den                              | Lower                                                                                                                                                                                                                                                                                                                                                                                                                                                                                                                                                                                                                                                                                                                                                                                                                                                                                                                                                                                                                                                                                                                                                                                                                                                                                                                                                                                                                                                                                                                                                                                                                                                                                                                                                                                                                                                                                                                                                                                                                                                                                                                          | 13 3 × 14 4<br>14`10" x 13`10" | Den                              | Lower          | 9`2" x 7`10"                    |  |  |
| 3pc Bathroom<br>Bedroom          | Upper<br>Lower                                                                                                                                                                                                                                                                                                                                                                                                                                                                                                                                                                                                                                                                                                                                                                                                                                                                                                                                                                                                                                                                                                                                                                                                                                                                                                                                                                                                                                                                                                                                                                                                                                                                                                                                                                                                                                                                                                                                                                                                                                                                                                                 | 10 4 x 11 2<br>13`3" x 14`4"   | Bedroom                          | Lower<br>Lower | 21`2" x 20`8"<br>14`11" x 13`5" |  |  |
| Loft<br>Dag Bathroom             | Upper                                                                                                                                                                                                                                                                                                                                                                                                                                                                                                                                                                                                                                                                                                                                                                                                                                                                                                                                                                                                                                                                                                                                                                                                                                                                                                                                                                                                                                                                                                                                                                                                                                                                                                                                                                                                                                                                                                                                                                                                                                                                                                                          | 20`8" x 37`8"<br>10`4" x 11`2" | Walk-In Closet<br>Bedroom        | Upper          | 4`11" x 11`2"<br>21`2" x 20`8"  |  |  |
| oyer                             | Main                                                                                                                                                                                                                                                                                                                                                                                                                                                                                                                                                                                                                                                                                                                                                                                                                                                                                                                                                                                                                                                                                                                                                                                                                                                                                                                                                                                                                                                                                                                                                                                                                                                                                                                                                                                                                                                                                                                                                                                                                                                                                                                           | 10`11" x 11`8"                 | Entrance                         | Main           | 12`0" x 5`10"                   |  |  |
| Mud Room                         | Main                                                                                                                                                                                                                                                                                                                                                                                                                                                                                                                                                                                                                                                                                                                                                                                                                                                                                                                                                                                                                                                                                                                                                                                                                                                                                                                                                                                                                                                                                                                                                                                                                                                                                                                                                                                                                                                                                                                                                                                                                                                                                                                           | 15`1" x 9`2"                   | Laundry                          | Main           | 6`10" x 10`10"                  |  |  |
| 5pc Ensuite bath                 | Main                                                                                                                                                                                                                                                                                                                                                                                                                                                                                                                                                                                                                                                                                                                                                                                                                                                                                                                                                                                                                                                                                                                                                                                                                                                                                                                                                                                                                                                                                                                                                                                                                                                                                                                                                                                                                                                                                                                                                                                                                                                                                                                           | 18`10" x 15`0"                 | Walk-In Closet                   | Main           | 10`11" x 9`0"                   |  |  |
| 2pc Bathroom                     | Main                                                                                                                                                                                                                                                                                                                                                                                                                                                                                                                                                                                                                                                                                                                                                                                                                                                                                                                                                                                                                                                                                                                                                                                                                                                                                                                                                                                                                                                                                                                                                                                                                                                                                                                                                                                                                                                                                                                                                                                                                                                                                                                           | 5`4" x 5`0"                    | 4pc Bathroom                     | Main           | 6`0" x 11`6"                    |  |  |