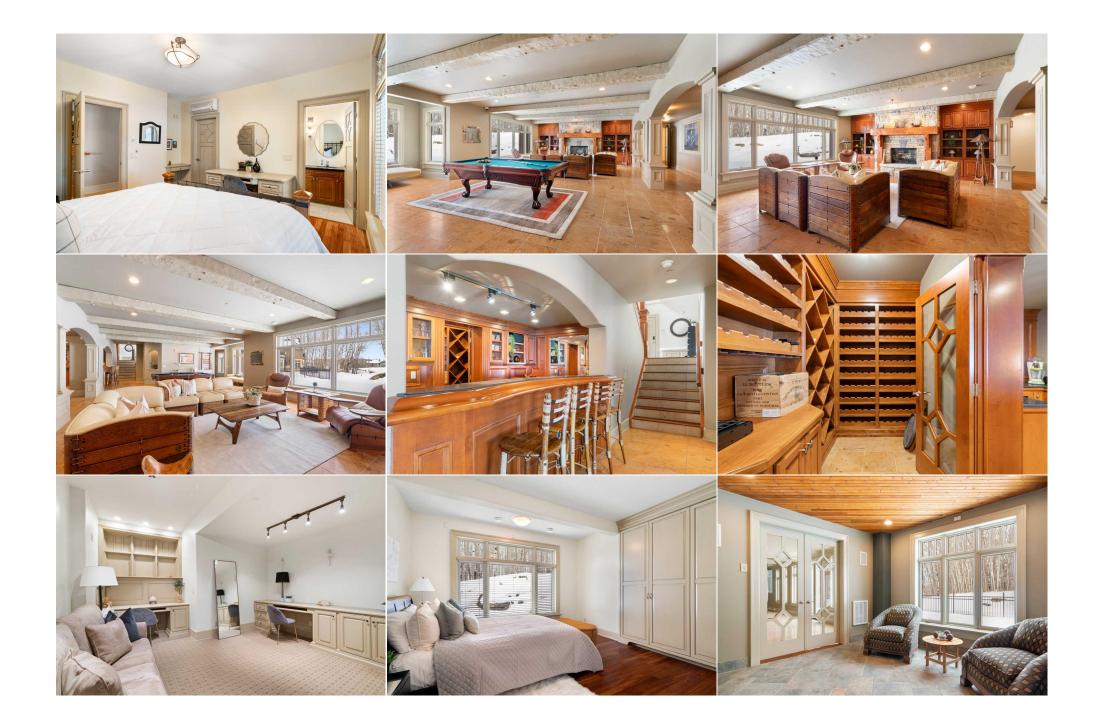

| Pub Rmks:                        | Welcome to the epitome of luxury living at this stunning former showhome by McKinley Masters, nestled on 2.13 acres of meticulously landscaped grounds in the prestigious Church Ranches community. Boasting a private beachfront on a serene lake, this exquisite estate offers unparalleled amenities and opulent features throughout. Prepare to be amazed with OVER 12,000 developed square feet including 6 beds 6 full baths, 3 half bath PLUS a full spa area. As you step inside, you'll be greeted by the grandeur of soaring ceilings and high-end finishes, including marble tile, hardwood floors, and extensive millwork adding character and sophistication. The main floor, lower level, and garage boast radiant in-floor heating for ultimate comfort. The Chef's Kitchen is a true masterpiece adorned with exquisite cabinetry and dazzling granite countertops. Equipped with double wall ovens, a warming drawer, a commercial-sized fridge/freezer combo, a gas range, a deep fryer, and dual sinks and dishwashers, this kitchen is a chef's dream come true. Enjoy casual meals in the sunlit breakfast nook or hosting lavish gatherings in the stunning formal dining room. Relax by the fireplace in the inviting living room or retreat to the luxurious primary suite with its spa-like ensuite and expansive walk-in closet. The main floor also features two convenient half bathrooms, a well-appointed office, laundry room and mudroom leading to the triple attached heated garage. But the luxury doesn't end there, the loft offers an exquisite 15'35' OVERSIZED EXECUTIVE HOME OFFICE with separate entrance. The incredible lower level of this home is designed to exceed your every expectation and offers a world of leisure and indulgence right at your fingertips. State of the art GOLF SIMULATOR with a huge variety of courses to play, designated art studio, wine cellar off of the fully serviced bar, and a spacious GYMNASIUM (45'x30') with exceptionally high ceilings and exceptional sound system. Full spa area featuring SVIM SPA with swimmer's current, 2 change |                                |                                  |                |                                 |  |  |
|----------------------------------|--------------------------------------------------------------------------------------------------------------------------------------------------------------------------------------------------------------------------------------------------------------------------------------------------------------------------------------------------------------------------------------------------------------------------------------------------------------------------------------------------------------------------------------------------------------------------------------------------------------------------------------------------------------------------------------------------------------------------------------------------------------------------------------------------------------------------------------------------------------------------------------------------------------------------------------------------------------------------------------------------------------------------------------------------------------------------------------------------------------------------------------------------------------------------------------------------------------------------------------------------------------------------------------------------------------------------------------------------------------------------------------------------------------------------------------------------------------------------------------------------------------------------------------------------------------------------------------------------------------------------------------------------------------------------------------------------------------------------------------------------------------------------------------------------------------------------------------------------------------------------------------------------------------------------------------------------------------------------------------------------------------------------------------------------------------------------------------------------------------------------------|--------------------------------|----------------------------------|----------------|---------------------------------|--|--|
| Legal Desc:                      | 9910556                                                                                                                                                                                                                                                                                                                                                                                                                                                                                                                                                                                                                                                                                                                                                                                                                                                                                                                                                                                                                                                                                                                                                                                                                                                                                                                                                                                                                                                                                                                                                                                                                                                                                                                                                                                                                                                                                                                                                                                                                                                                                                                        |                                | Remarks                          |                |                                 |  |  |
| Title:<br>Fee Simple             | 0010555                                                                                                                                                                                                                                                                                                                                                                                                                                                                                                                                                                                                                                                                                                                                                                                                                                                                                                                                                                                                                                                                                                                                                                                                                                                                                                                                                                                                                                                                                                                                                                                                                                                                                                                                                                                                                                                                                                                                                                                                                                                                                                                        | Zoning:<br><b>R-1/R-CRD</b>    |                                  |                |                                 |  |  |
|                                  |                                                                                                                                                                                                                                                                                                                                                                                                                                                                                                                                                                                                                                                                                                                                                                                                                                                                                                                                                                                                                                                                                                                                                                                                                                                                                                                                                                                                                                                                                                                                                                                                                                                                                                                                                                                                                                                                                                                                                                                                                                                                                                                                |                                | Legal/Tax/Financial              |                |                                 |  |  |
| Furnace/Utility Room             | Lower                                                                                                                                                                                                                                                                                                                                                                                                                                                                                                                                                                                                                                                                                                                                                                                                                                                                                                                                                                                                                                                                                                                                                                                                                                                                                                                                                                                                                                                                                                                                                                                                                                                                                                                                                                                                                                                                                                                                                                                                                                                                                                                          | 20`4" x 23`0"                  | runace, othey Room               | LOWEI          | 10 2 × 11 2                     |  |  |
| 5pc Bathroom                     | Lower                                                                                                                                                                                                                                                                                                                                                                                                                                                                                                                                                                                                                                                                                                                                                                                                                                                                                                                                                                                                                                                                                                                                                                                                                                                                                                                                                                                                                                                                                                                                                                                                                                                                                                                                                                                                                                                                                                                                                                                                                                                                                                                          | 4 10 X 8 0<br>19`0" x 24`1"    | Furnace/Utility Room             | Lower          | 4 8 x 9 5<br>10`2" x 11`2"      |  |  |
| 2pc Bathroom<br>3pc Ensuite bath | Lower<br>Lower                                                                                                                                                                                                                                                                                                                                                                                                                                                                                                                                                                                                                                                                                                                                                                                                                                                                                                                                                                                                                                                                                                                                                                                                                                                                                                                                                                                                                                                                                                                                                                                                                                                                                                                                                                                                                                                                                                                                                                                                                                                                                                                 | 6`4" x 5`7"<br>4`10" x 8`0"    | 3pc Bathroom<br>4pc Ensuite bath | Lower<br>Lower | 9`10" x 7`8"<br>4`8" x 9`3"     |  |  |
| Storage                          | Lower                                                                                                                                                                                                                                                                                                                                                                                                                                                                                                                                                                                                                                                                                                                                                                                                                                                                                                                                                                                                                                                                                                                                                                                                                                                                                                                                                                                                                                                                                                                                                                                                                                                                                                                                                                                                                                                                                                                                                                                                                                                                                                                          | 17`11" x 10`10"                | Other                            | Lower          | 15`2" x 7`0"                    |  |  |
| Media Room                       | Lower                                                                                                                                                                                                                                                                                                                                                                                                                                                                                                                                                                                                                                                                                                                                                                                                                                                                                                                                                                                                                                                                                                                                                                                                                                                                                                                                                                                                                                                                                                                                                                                                                                                                                                                                                                                                                                                                                                                                                                                                                                                                                                                          | 12`0" x 16`11"                 | Wine Cellar                      | Lower          | 12`2" x 5`9"                    |  |  |
| Other                            | Lower                                                                                                                                                                                                                                                                                                                                                                                                                                                                                                                                                                                                                                                                                                                                                                                                                                                                                                                                                                                                                                                                                                                                                                                                                                                                                                                                                                                                                                                                                                                                                                                                                                                                                                                                                                                                                                                                                                                                                                                                                                                                                                                          | 16`9" x 19`5"                  | Sunroom/Solarium                 | Lower          | 24`4" x 27`3"                   |  |  |
| Game Room                        | Lower                                                                                                                                                                                                                                                                                                                                                                                                                                                                                                                                                                                                                                                                                                                                                                                                                                                                                                                                                                                                                                                                                                                                                                                                                                                                                                                                                                                                                                                                                                                                                                                                                                                                                                                                                                                                                                                                                                                                                                                                                                                                                                                          | 46`1" x 24`4"                  | Game Room                        | Lower          | 28`4" x 15`5"                   |  |  |
| Exercise Room                    | Lower                                                                                                                                                                                                                                                                                                                                                                                                                                                                                                                                                                                                                                                                                                                                                                                                                                                                                                                                                                                                                                                                                                                                                                                                                                                                                                                                                                                                                                                                                                                                                                                                                                                                                                                                                                                                                                                                                                                                                                                                                                                                                                                          | 33`3" x 30`5"                  | Other                            | Lower          | 29`11" x 20`10"                 |  |  |
| Den                              | Lower                                                                                                                                                                                                                                                                                                                                                                                                                                                                                                                                                                                                                                                                                                                                                                                                                                                                                                                                                                                                                                                                                                                                                                                                                                                                                                                                                                                                                                                                                                                                                                                                                                                                                                                                                                                                                                                                                                                                                                                                                                                                                                                          | 13 3 × 14 4<br>14`10" x 13`10" | Den                              | Lower          | 9`2" x 7`10"                    |  |  |
| 3pc Bathroom<br>Bedroom          | Upper<br>Lower                                                                                                                                                                                                                                                                                                                                                                                                                                                                                                                                                                                                                                                                                                                                                                                                                                                                                                                                                                                                                                                                                                                                                                                                                                                                                                                                                                                                                                                                                                                                                                                                                                                                                                                                                                                                                                                                                                                                                                                                                                                                                                                 | 10 4 x 11 2<br>13`3" x 14`4"   | Bedroom                          | Lower<br>Lower | 21`2" x 20`8"<br>14`11" x 13`5" |  |  |
| Loft<br>Dag Bathroom             | Upper                                                                                                                                                                                                                                                                                                                                                                                                                                                                                                                                                                                                                                                                                                                                                                                                                                                                                                                                                                                                                                                                                                                                                                                                                                                                                                                                                                                                                                                                                                                                                                                                                                                                                                                                                                                                                                                                                                                                                                                                                                                                                                                          | 20`8" x 37`8"<br>10`4" x 11`2" | Walk-In Closet<br>Bedroom        | Upper          | 4`11" x 11`2"<br>21`2" x 20`8"  |  |  |
| oyer                             | Main                                                                                                                                                                                                                                                                                                                                                                                                                                                                                                                                                                                                                                                                                                                                                                                                                                                                                                                                                                                                                                                                                                                                                                                                                                                                                                                                                                                                                                                                                                                                                                                                                                                                                                                                                                                                                                                                                                                                                                                                                                                                                                                           | 10`11" x 11`8"                 | Entrance                         | Main           | 12`0" x 5`10"                   |  |  |
| Mud Room                         | Main                                                                                                                                                                                                                                                                                                                                                                                                                                                                                                                                                                                                                                                                                                                                                                                                                                                                                                                                                                                                                                                                                                                                                                                                                                                                                                                                                                                                                                                                                                                                                                                                                                                                                                                                                                                                                                                                                                                                                                                                                                                                                                                           | 15`1" x 9`2"                   | Laundry                          | Main           | 6`10" x 10`10"                  |  |  |
| 5pc Ensuite bath                 | Main                                                                                                                                                                                                                                                                                                                                                                                                                                                                                                                                                                                                                                                                                                                                                                                                                                                                                                                                                                                                                                                                                                                                                                                                                                                                                                                                                                                                                                                                                                                                                                                                                                                                                                                                                                                                                                                                                                                                                                                                                                                                                                                           | 18`10" x 15`0"                 | Walk-In Closet                   | Main           | 10`11" x 9`0"                   |  |  |
| 2pc Bathroom                     | Main                                                                                                                                                                                                                                                                                                                                                                                                                                                                                                                                                                                                                                                                                                                                                                                                                                                                                                                                                                                                                                                                                                                                                                                                                                                                                                                                                                                                                                                                                                                                                                                                                                                                                                                                                                                                                                                                                                                                                                                                                                                                                                                           | 5`4" x 5`0"                    | 4pc Bathroom                     | Main           | 6`0" x 11`6"                    |  |  |