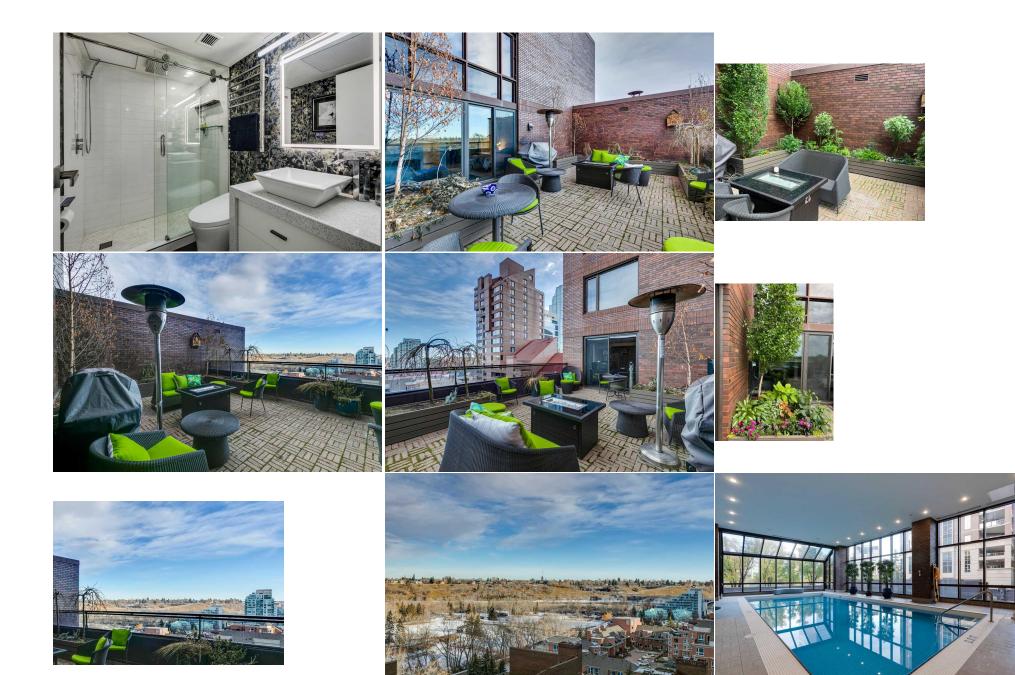

| Condo Fee:<br><b>\$1,936</b>                    | Title:<br><b>Fee Simple</b><br>Fee Freg:                                                                                                                                                                                                                                                                                                                                                                                                                                                                                                                                                                                                                                                                                                                                                                                                                                                       | Zoning:<br>DC (pre 1P2007) |
|-------------------------------------------------|------------------------------------------------------------------------------------------------------------------------------------------------------------------------------------------------------------------------------------------------------------------------------------------------------------------------------------------------------------------------------------------------------------------------------------------------------------------------------------------------------------------------------------------------------------------------------------------------------------------------------------------------------------------------------------------------------------------------------------------------------------------------------------------------------------------------------------------------------------------------------------------------|----------------------------|
| Legal Desc:                                     | Monthly 8310913                                                                                                                                                                                                                                                                                                                                                                                                                                                                                                                                                                                                                                                                                                                                                                                                                                                                                | Remarks                    |
| Pub Rmks:<br>Inclusions:<br>Property Listed By: | been renovated from top-to-bottom including a f<br>fridge/freezer, Miele induction cooktop, and doul<br>includes an open kitchen, dining and living space<br>grand piano! More custom cabinetry was designe<br>UNOBSTRUCTED VIEWS of western sunsets, east<br>are! Expansive but tranquil, the primary bedroor<br>alone soaker tub and heated floors and heated to<br>extensive mature plantings including full-size tra-<br>located in the private entrance hall to the primar<br>skies and river pathways and a high-quality MUR<br>The suite includes REMOTE-CONTROL BLINDS TH<br>accessibility. TWO ELEVATORS GRACE YOUR ENT<br>TITLED PARKING STALL (owner also rents a secon<br>underground parkade complete with bike storag<br>service like suite checks while you travel and par<br>residents' sun decks in Eau Claire, a billiards roo<br>RIVERSIDE PATHWAYS AND PRINCE'S ISLAND par |                            |

## Eau Claire Estates – 500 Eau Claire Avenue 1301D Eau Claire Estates

<text><section-header><list-item><list-item><list-item><list-item><list-item><list-item><list-item><list-item><list-item><list-item><list-item><list-item><list-item><list-item><list-item><list-item><list-item><list-item><list-item><list-item><list-item><list-item><list-item><list-item><list-item><list-item><list-item><list-item><list-item><list-item><list-item>