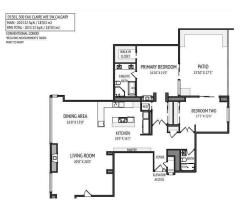

## 500 EAU CLAIRE Avenue #1301D, Calgary T2P3R8

| MLS®#:             | A2121564                                                                                                                                                                                                                                                                                                                                                                                                                                                                                                                                                                                                                                                                                                                                                                                                                                                                                                                                                                                                                                                                                                                                                                                                                                                                                                                                                                                                                                                                                                                                                                                                                                                                                                                                                                                                                                                                                                                                                                                                                                                                                                                       | Area:   | Eau Claire    | Listing<br>Date: | 04/10/24     | Li          | st Price: <b>\$1,225,00</b> | 00       |            |           |
|--------------------|--------------------------------------------------------------------------------------------------------------------------------------------------------------------------------------------------------------------------------------------------------------------------------------------------------------------------------------------------------------------------------------------------------------------------------------------------------------------------------------------------------------------------------------------------------------------------------------------------------------------------------------------------------------------------------------------------------------------------------------------------------------------------------------------------------------------------------------------------------------------------------------------------------------------------------------------------------------------------------------------------------------------------------------------------------------------------------------------------------------------------------------------------------------------------------------------------------------------------------------------------------------------------------------------------------------------------------------------------------------------------------------------------------------------------------------------------------------------------------------------------------------------------------------------------------------------------------------------------------------------------------------------------------------------------------------------------------------------------------------------------------------------------------------------------------------------------------------------------------------------------------------------------------------------------------------------------------------------------------------------------------------------------------------------------------------------------------------------------------------------------------|---------|---------------|------------------|--------------|-------------|-----------------------------|----------|------------|-----------|
| Status:            | Active                                                                                                                                                                                                                                                                                                                                                                                                                                                                                                                                                                                                                                                                                                                                                                                                                                                                                                                                                                                                                                                                                                                                                                                                                                                                                                                                                                                                                                                                                                                                                                                                                                                                                                                                                                                                                                                                                                                                                                                                                                                                                                                         | County: | Calgary       | Change:          | None         | As          | sociation: Fort McM         | urray    |            |           |
|                    |                                                                                                                                                                                                                                                                                                                                                                                                                                                                                                                                                                                                                                                                                                                                                                                                                                                                                                                                                                                                                                                                                                                                                                                                                                                                                                                                                                                                                                                                                                                                                                                                                                                                                                                                                                                                                                                                                                                                                                                                                                                                                                                                |         |               | General Int      | formation    |             |                             |          | DOM        |           |
| Contraction of the |                                                                                                                                                                                                                                                                                                                                                                                                                                                                                                                                                                                                                                                                                                                                                                                                                                                                                                                                                                                                                                                                                                                                                                                                                                                                                                                                                                                                                                                                                                                                                                                                                                                                                                                                                                                                                                                                                                                                                                                                                                                                                                                                |         |               | Prop Type:       |              | Residential |                             |          | 39         |           |
|                    |                                                                                                                                                                                                                                                                                                                                                                                                                                                                                                                                                                                                                                                                                                                                                                                                                                                                                                                                                                                                                                                                                                                                                                                                                                                                                                                                                                                                                                                                                                                                                                                                                                                                                                                                                                                                                                                                                                                                                                                                                                                                                                                                |         |               | Sub Type:        |              | Apartment   |                             |          | Layout     |           |
| 1000               |                                                                                                                                                                                                                                                                                                                                                                                                                                                                                                                                                                                                                                                                                                                                                                                                                                                                                                                                                                                                                                                                                                                                                                                                                                                                                                                                                                                                                                                                                                                                                                                                                                                                                                                                                                                                                                                                                                                                                                                                                                                                                                                                |         |               | City/Town:       |              | Calgary     | Finished Flo                | oor Area | Beds:      | 2 (2 )    |
|                    | The other designment of the ot | -       |               | Year Built:      |              | 1983        | Abv Sqft:                   | 2,013    | Baths:     | 2.0 (2 0) |
|                    |                                                                                                                                                                                                                                                                                                                                                                                                                                                                                                                                                                                                                                                                                                                                                                                                                                                                                                                                                                                                                                                                                                                                                                                                                                                                                                                                                                                                                                                                                                                                                                                                                                                                                                                                                                                                                                                                                                                                                                                                                                                                                                                                |         |               | Lot Informa      | <u>ation</u> |             | Low Sqft:                   |          | Style:     | Apartment |
| -                  |                                                                                                                                                                                                                                                                                                                                                                                                                                                                                                                                                                                                                                                                                                                                                                                                                                                                                                                                                                                                                                                                                                                                                                                                                                                                                                                                                                                                                                                                                                                                                                                                                                                                                                                                                                                                                                                                                                                                                                                                                                                                                                                                |         |               | Lot Sz Ar:       |              |             | Ttl Sqft:                   | 2,013    | -          | -         |
|                    |                                                                                                                                                                                                                                                                                                                                                                                                                                                                                                                                                                                                                                                                                                                                                                                                                                                                                                                                                                                                                                                                                                                                                                                                                                                                                                                                                                                                                                                                                                                                                                                                                                                                                                                                                                                                                                                                                                                                                                                                                                                                                                                                |         | 10 11         | Lot Shape:       |              |             |                             |          |            |           |
|                    |                                                                                                                                                                                                                                                                                                                                                                                                                                                                                                                                                                                                                                                                                                                                                                                                                                                                                                                                                                                                                                                                                                                                                                                                                                                                                                                                                                                                                                                                                                                                                                                                                                                                                                                                                                                                                                                                                                                                                                                                                                                                                                                                |         | the state and |                  |              |             |                             |          | Parking    | _         |
|                    |                                                                                                                                                                                                                                                                                                                                                                                                                                                                                                                                                                                                                                                                                                                                                                                                                                                                                                                                                                                                                                                                                                                                                                                                                                                                                                                                                                                                                                                                                                                                                                                                                                                                                                                                                                                                                                                                                                                                                                                                                                                                                                                                |         |               |                  |              |             |                             |          | Ttl Park:  | 1         |
|                    |                                                                                                                                                                                                                                                                                                                                                                                                                                                                                                                                                                                                                                                                                                                                                                                                                                                                                                                                                                                                                                                                                                                                                                                                                                                                                                                                                                                                                                                                                                                                                                                                                                                                                                                                                                                                                                                                                                                                                                                                                                                                                                                                |         |               |                  |              |             |                             |          | Garage Sz: |           |
|                    |                                                                                                                                                                                                                                                                                                                                                                                                                                                                                                                                                                                                                                                                                                                                                                                                                                                                                                                                                                                                                                                                                                                                                                                                                                                                                                                                                                                                                                                                                                                                                                                                                                                                                                                                                                                                                                                                                                                                                                                                                                                                                                                                |         |               | Access:          |              |             |                             |          |            |           |
|                    |                                                                                                                                                                                                                                                                                                                                                                                                                                                                                                                                                                                                                                                                                                                                                                                                                                                                                                                                                                                                                                                                                                                                                                                                                                                                                                                                                                                                                                                                                                                                                                                                                                                                                                                                                                                                                                                                                                                                                                                                                                                                                                                                |         |               | Lot Feat:        |              |             |                             |          |            |           |
| 1                  |                                                                                                                                                                                                                                                                                                                                                                                                                                                                                                                                                                                                                                                                                                                                                                                                                                                                                                                                                                                                                                                                                                                                                                                                                                                                                                                                                                                                                                                                                                                                                                                                                                                                                                                                                                                                                                                                                                                                                                                                                                                                                                                                |         |               | Park Feat:       |              | Parkade     |                             |          |            |           |

Utilities and Features

| D (                                                                            | M . I . I                                             |                                                                                                                                                                                                                                                                                                                    |                                         |                            |                                                |  |  |  |  |  |
|--------------------------------------------------------------------------------|-------------------------------------------------------|--------------------------------------------------------------------------------------------------------------------------------------------------------------------------------------------------------------------------------------------------------------------------------------------------------------------|-----------------------------------------|----------------------------|------------------------------------------------|--|--|--|--|--|
| Roof: Metal                                                                    |                                                       |                                                                                                                                                                                                                                                                                                                    | Construction:                           |                            |                                                |  |  |  |  |  |
| 5                                                                              | Baseboard,In Floor                                    |                                                                                                                                                                                                                                                                                                                    | Brick,Concrete                          |                            |                                                |  |  |  |  |  |
| Sewer:                                                                         |                                                       |                                                                                                                                                                                                                                                                                                                    | Flooring:                               | Flooring:                  |                                                |  |  |  |  |  |
| Ext Feat:                                                                      | Balcony,Courtyard,Garden,Lighting                     | ,Misting                                                                                                                                                                                                                                                                                                           | Carpet,Stone,Tile                       | Carpet,Stone,Tile          |                                                |  |  |  |  |  |
|                                                                                | System,Private Yard                                   |                                                                                                                                                                                                                                                                                                                    | Water Source:                           | Water Source:<br>Fnd/Bsmt: |                                                |  |  |  |  |  |
|                                                                                |                                                       |                                                                                                                                                                                                                                                                                                                    | Fnd/Bsmt:                               |                            |                                                |  |  |  |  |  |
|                                                                                | Poured Concrete                                       |                                                                                                                                                                                                                                                                                                                    |                                         |                            |                                                |  |  |  |  |  |
| Kitchen Appl:                                                                  | Bar Fridge.Built-In                                   | Bar Fridge,Built-In Freezer,Built-In Refrigerator,Central Air Conditioner,Dishwasher,Double Oven,Induction Cooktop,Washer/Dryer Stacked,Window Coverings<br>Built-in Features,Closet Organizers,Double Vanity,Elevator,Kitchen Island,Open Floorplan,Quartz Counters,Recessed Lighting,Soaking Tub,Storage,Walk-In |                                         |                            |                                                |  |  |  |  |  |
| Int Feat:                                                                      | <b>.</b> .                                            |                                                                                                                                                                                                                                                                                                                    |                                         |                            |                                                |  |  |  |  |  |
|                                                                                |                                                       | Closet(s),Wired for Sound                                                                                                                                                                                                                                                                                          |                                         |                            |                                                |  |  |  |  |  |
|                                                                                |                                                       |                                                                                                                                                                                                                                                                                                                    |                                         |                            |                                                |  |  |  |  |  |
| Utilities                                                                      | closet(s), when for                                   | Sound                                                                                                                                                                                                                                                                                                              |                                         |                            |                                                |  |  |  |  |  |
| Utilities:                                                                     |                                                       | Jouna                                                                                                                                                                                                                                                                                                              | Room Information                        |                            |                                                |  |  |  |  |  |
|                                                                                |                                                       |                                                                                                                                                                                                                                                                                                                    |                                         | l evel                     | Dimensions                                     |  |  |  |  |  |
| Room                                                                           | Level                                                 | Dimensions                                                                                                                                                                                                                                                                                                         | Room                                    | Level<br>Main              | Dimensions                                     |  |  |  |  |  |
| Room<br>Kitchen With Eat                                                       | Level<br>Level                                        | Dimensions<br>18`0" x 16`5"                                                                                                                                                                                                                                                                                        | <u>Room</u><br>Living Room              | Main                       | 20`8" x 20`0"                                  |  |  |  |  |  |
| Room<br>Kitchen With Eat<br>Dining Room                                        | Level<br>ting Area Main<br>Main                       | Dimensions<br>18`0" x 16`5"<br>16`8" x 13`0"                                                                                                                                                                                                                                                                       | Room<br>Living Room<br>Foyer            | Main<br>Main               | 20`8" x 20`0"<br>7`8" x 4`6"                   |  |  |  |  |  |
| Room<br>Kitchen With Eat<br>Dining Room<br>Bedroom - Prima                     | Level<br>ting Area Main<br>Main<br>ury Main           | Dimensions<br>18`0" x 16`5"<br>16`8" x 13`0"<br>16`10" x 15`0"                                                                                                                                                                                                                                                     | Room<br>Living Room<br>Foyer<br>Bedroom | Main<br>Main<br>Main       | 20`8" x 20`0"<br>7`8" x 4`6"<br>16`10" x 15`0" |  |  |  |  |  |
| Room<br>Kitchen With Eat<br>Dining Room<br>Bedroom - Prima<br>5pc Ensuite bath | Level<br>ting Area Main<br>Main<br>ury Main<br>h Main | Dimensions<br>18`0" x 16`5"<br>16`8" x 13`0"<br>16`10" x 15`0"<br>11`9" x 7`6"                                                                                                                                                                                                                                     | Room<br>Living Room<br>Foyer            | Main<br>Main               | 20`8" x 20`0"<br>7`8" x 4`6"                   |  |  |  |  |  |
| Room<br>Kitchen With Eat<br>Dining Room<br>Bedroom - Prima                     | Level<br>ting Area Main<br>Main<br>ury Main           | Dimensions<br>18`0" x 16`5"<br>16`8" x 13`0"<br>16`10" x 15`0"                                                                                                                                                                                                                                                     | Room<br>Living Room<br>Foyer<br>Bedroom | Main<br>Main<br>Main       | 20`8" x 20`0"<br>7`8" x 4`6"<br>16`10" x 15`0" |  |  |  |  |  |