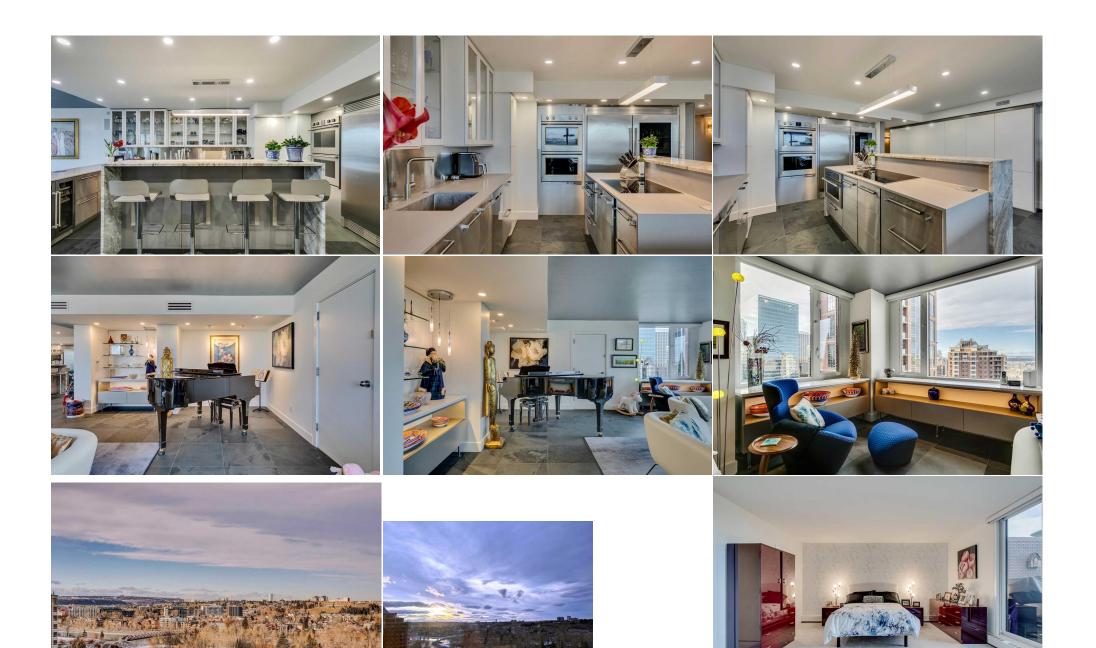

| Condo Fee:<br><b>\$1,936</b>                    | Title:<br><b>Fee Simple</b><br>Fee Freg:                                                                                                                                                                                                                                                                                                                                                                                                                                                                                                                                                                                                                                                                                                                                                                                                                                                       | Zoning:<br>DC (pre 1P2007) |
|-------------------------------------------------|------------------------------------------------------------------------------------------------------------------------------------------------------------------------------------------------------------------------------------------------------------------------------------------------------------------------------------------------------------------------------------------------------------------------------------------------------------------------------------------------------------------------------------------------------------------------------------------------------------------------------------------------------------------------------------------------------------------------------------------------------------------------------------------------------------------------------------------------------------------------------------------------|----------------------------|
| Legal Desc:                                     | Monthly 8310913                                                                                                                                                                                                                                                                                                                                                                                                                                                                                                                                                                                                                                                                                                                                                                                                                                                                                | Remarks                    |
| Pub Rmks:<br>Inclusions:<br>Property Listed By: | been renovated from top-to-bottom including a f<br>fridge/freezer, Miele induction cooktop, and doul<br>includes an open kitchen, dining and living space<br>grand piano! More custom cabinetry was designe<br>UNOBSTRUCTED VIEWS of western sunsets, east<br>are! Expansive but tranquil, the primary bedroor<br>alone soaker tub and heated floors and heated to<br>extensive mature plantings including full-size tra-<br>located in the private entrance hall to the primar<br>skies and river pathways and a high-quality MUR<br>The suite includes REMOTE-CONTROL BLINDS TH<br>accessibility. TWO ELEVATORS GRACE YOUR ENT<br>TITLED PARKING STALL (owner also rents a secon<br>underground parkade complete with bike storag<br>service like suite checks while you travel and par<br>residents' sun decks in Eau Claire, a billiards roo<br>RIVERSIDE PATHWAYS AND PRINCE'S ISLAND par |                            |

## Eau Claire Estates – 500 Eau Claire Avenue 1301D Eau Claire Estates

<text><section-header><list-item><list-item><list-item><list-item><list-item><list-item><list-item><list-item><list-item><list-item><list-item><list-item><list-item><list-item><list-item><list-item><list-item><list-item><list-item><list-item><list-item><list-item><list-item><list-item><list-item><list-item><list-item><list-item><list-item><list-item><list-item>