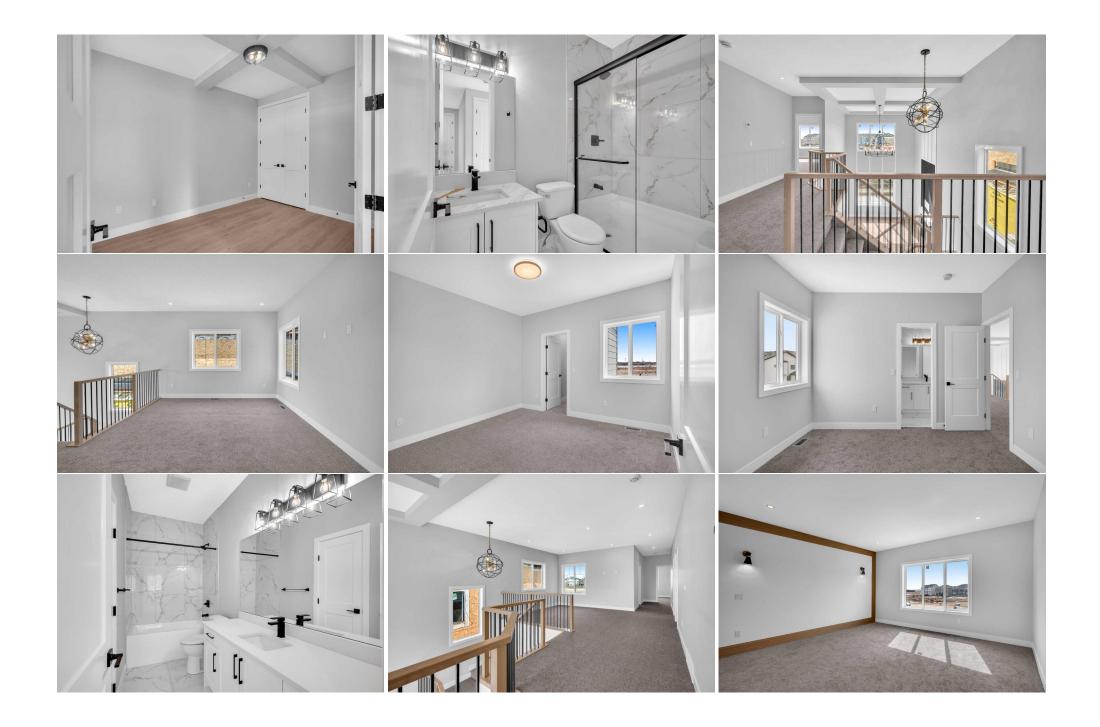

Utilities and Features

| Roof:<br>Heating:<br>Sewer:              | ting: Central                                                                                                                       |                                |                                                                  | Construction:<br>Cement Fiber Board,Wood<br>Flooring:  | Cement Fiber Board,Wood Frame                                      |                                                                  |  |  |
|------------------------------------------|-------------------------------------------------------------------------------------------------------------------------------------|--------------------------------|------------------------------------------------------------------|--------------------------------------------------------|--------------------------------------------------------------------|------------------------------------------------------------------|--|--|
| Ext Feat: BBQ gas line                   |                                                                                                                                     |                                |                                                                  | 5                                                      | Carpet, Ceramic Tile, Hardwood, Tile<br>Water Source:<br>Fnd/Bsmt: |                                                                  |  |  |
| Kitchen Appl:<br>Int Feat:<br>Utilities: | t Feat: Bathroom Rough-in,Built-in Features,Closet Organizers,High Ceilings,Kitchen Island,Pantry,Quartz Counters,Walk-In Closet(s) |                                |                                                                  |                                                        |                                                                    |                                                                  |  |  |
|                                          |                                                                                                                                     |                                |                                                                  | Room Information                                       |                                                                    |                                                                  |  |  |
| <u>Room</u><br>Entrance                  |                                                                                                                                     | <u>Level</u><br>Main           | <u>Dimensions</u><br>6`1" x 10`3"                                | <u>Room</u><br><b>Kitchen</b>                          | <u>Level</u><br>Main                                               | Dimensions<br>12`6" x 12`9"                                      |  |  |
| Dining Room                              |                                                                                                                                     | Main                           | 8`0" x 12`11"                                                    | Living Room                                            | Main                                                               | 15`1" x 15`11"                                                   |  |  |
| Pantry<br>Bedroom<br>Bedroom<br>Bedroom  |                                                                                                                                     | Main<br>Main<br>Upper<br>Upper | 6`11" x 9`10"<br>9`0" x 12`3"<br>11`2" x 14`1"<br>11`1" x 11`10" | Mud Room<br>Bedroom - Primary<br>Bedroom<br>Bonus Room | Main<br>Upper<br>Upper                                             | 6`2" x 7`8"<br>14`11" x 15`4"<br>11`2" x 11`11"<br>12`2" x 16`4" |  |  |
| Bedroom<br>Laundry                       |                                                                                                                                     | Upper<br>Upper                 | 5`7" x 6`11"                                                     | 3pc Bathroom                                           | Upper<br>Main                                                      | 12 2 x 16 4<br>4`11" x 7`8"                                      |  |  |

| 4pc Bathroom<br>5pc Ensuite bath                | Upper<br>Upper                                                                                                                                                                                                                                                                                                                                                                                                                                                                                                                                                                                                                                                                                                                                                                                                                                                                                                                                                                                                                                                                                                                                                                                                                                                                                                                                                                                                                                                                                                                                                                                                                                                                                                                                                                                                                                                                                                                                            | 4`11" x 11`2"<br>5`2" x 16`7" | 4pc Bathroom        | Upper | 4`11" x 10`3" |  |  |  |  |
|-------------------------------------------------|-----------------------------------------------------------------------------------------------------------------------------------------------------------------------------------------------------------------------------------------------------------------------------------------------------------------------------------------------------------------------------------------------------------------------------------------------------------------------------------------------------------------------------------------------------------------------------------------------------------------------------------------------------------------------------------------------------------------------------------------------------------------------------------------------------------------------------------------------------------------------------------------------------------------------------------------------------------------------------------------------------------------------------------------------------------------------------------------------------------------------------------------------------------------------------------------------------------------------------------------------------------------------------------------------------------------------------------------------------------------------------------------------------------------------------------------------------------------------------------------------------------------------------------------------------------------------------------------------------------------------------------------------------------------------------------------------------------------------------------------------------------------------------------------------------------------------------------------------------------------------------------------------------------------------------------------------------------|-------------------------------|---------------------|-------|---------------|--|--|--|--|
| Spe Liisulte Suti                               | opper                                                                                                                                                                                                                                                                                                                                                                                                                                                                                                                                                                                                                                                                                                                                                                                                                                                                                                                                                                                                                                                                                                                                                                                                                                                                                                                                                                                                                                                                                                                                                                                                                                                                                                                                                                                                                                                                                                                                                     | 52 ×107                       | Legal/Tax/Financial |       |               |  |  |  |  |
| Title:                                          |                                                                                                                                                                                                                                                                                                                                                                                                                                                                                                                                                                                                                                                                                                                                                                                                                                                                                                                                                                                                                                                                                                                                                                                                                                                                                                                                                                                                                                                                                                                                                                                                                                                                                                                                                                                                                                                                                                                                                           | Zoning:                       |                     |       |               |  |  |  |  |
| Fee Simple                                      | 2210521                                                                                                                                                                                                                                                                                                                                                                                                                                                                                                                                                                                                                                                                                                                                                                                                                                                                                                                                                                                                                                                                                                                                                                                                                                                                                                                                                                                                                                                                                                                                                                                                                                                                                                                                                                                                                                                                                                                                                   | RC-1                          |                     |       |               |  |  |  |  |
| Legal Desc:                                     | 2310531                                                                                                                                                                                                                                                                                                                                                                                                                                                                                                                                                                                                                                                                                                                                                                                                                                                                                                                                                                                                                                                                                                                                                                                                                                                                                                                                                                                                                                                                                                                                                                                                                                                                                                                                                                                                                                                                                                                                                   |                               | Remarks             |       |               |  |  |  |  |
| Pub Rmks:<br>Inclusions:<br>Property Listed By: | Welcome to the desirable community of South Shores in Chestermere, Ab. Presenting the stunning "Bow" model by Sunview Custom Homes. This property offers<br>over 2800sqft of luxurious living space. With a total of 5 spacious bedrooms and 4 full bathrooms, including a generous 5-piece master bathroom, this home offers<br>ample space for comfortable living. The Triple Car Garage provides convenience and storage space, there is also a side basement entry! The primary kitchen is a<br>chef's dream, featuring top-of-the-line built-in KitchenAide appliances including a Hood Fan, Electric Cooktop, Fridge, Microwave, and Dishwasher. For added<br>culinary convenience, there is also a Spice Kitchen with a Hood Fan and Gas Stove. Designed for functionality and elegance, this home includes a bedroom (or<br>office/den) on the main floor, a Bonus Room for added living space, and 9 ft ceilings on all three levels. The open-to-below design over the living room creates a<br>grand and welcoming ambiance, while coffered ceilings in the Family Room and Office add a touch of sophistication. Additional features include floor-to-ceiling<br>cabinets in the kitchen, a laundry room with a sink for added convenience, and an unfinished basement with rough-ins for a future bathroom, allowing you to<br>customize the space to suit your needs. This home boasts a prime South facing backyard, perfect for enjoying sunny days and beautiful evenings. Located just a<br>short distance from East Hills Shopping Center, you'll have everything you need right at your fingertips. Plus easy access to Calgary ensures a convenient commute<br>for work or leisure. Don't miss the opportunity to make this property your next home in Chestermere's South Shores. Schedule a viewing today and experience<br>luxury living at its finest! **Quick Possession **Postal code not registered yet<br>N/A<br>Real Broker |                               |                     |       |               |  |  |  |  |