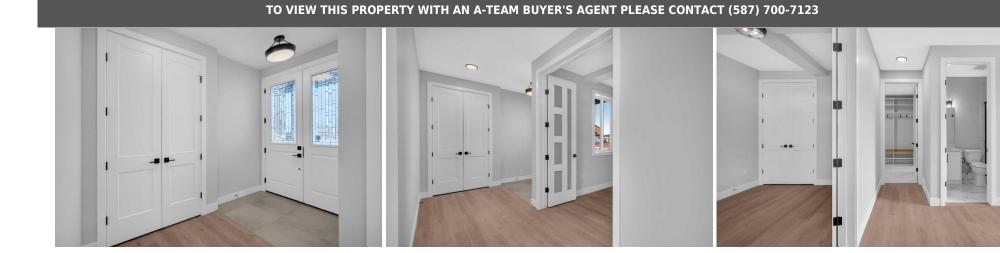

Utilities and Features

| Roof:<br>Heating:<br>Sewer:              | ting: Central                                                                                                                       |                                |                                                                  | Construction:<br>Cement Fiber Board,Wood<br>Flooring:  | Cement Fiber Board,Wood Frame                                      |                                                                  |  |  |
|------------------------------------------|-------------------------------------------------------------------------------------------------------------------------------------|--------------------------------|------------------------------------------------------------------|--------------------------------------------------------|--------------------------------------------------------------------|------------------------------------------------------------------|--|--|
| Ext Feat: BBQ gas line                   |                                                                                                                                     |                                |                                                                  | 5                                                      | Carpet, Ceramic Tile, Hardwood, Tile<br>Water Source:<br>Fnd/Bsmt: |                                                                  |  |  |
| Kitchen Appl:<br>Int Feat:<br>Utilities: | t Feat: Bathroom Rough-in,Built-in Features,Closet Organizers,High Ceilings,Kitchen Island,Pantry,Quartz Counters,Walk-In Closet(s) |                                |                                                                  |                                                        |                                                                    |                                                                  |  |  |
|                                          |                                                                                                                                     |                                |                                                                  | Room Information                                       |                                                                    |                                                                  |  |  |
| <u>Room</u><br>Entrance                  |                                                                                                                                     | <u>Level</u><br>Main           | <u>Dimensions</u><br>6`1" x 10`3"                                | <u>Room</u><br><b>Kitchen</b>                          | <u>Level</u><br>Main                                               | Dimensions<br>12`6" x 12`9"                                      |  |  |
| Dining Room                              |                                                                                                                                     | Main                           | 8`0" x 12`11"                                                    | Living Room                                            | Main                                                               | 15`1" x 15`11"                                                   |  |  |
| Pantry<br>Bedroom<br>Bedroom<br>Bedroom  |                                                                                                                                     | Main<br>Main<br>Upper<br>Upper | 6`11" x 9`10"<br>9`0" x 12`3"<br>11`2" x 14`1"<br>11`1" x 11`10" | Mud Room<br>Bedroom - Primary<br>Bedroom<br>Bonus Room | Main<br>Upper<br>Upper                                             | 6`2" x 7`8"<br>14`11" x 15`4"<br>11`2" x 11`11"<br>12`2" x 16`4" |  |  |
| Bedroom<br>Laundry                       |                                                                                                                                     | Upper<br>Upper                 | 5`7" x 6`11"                                                     | 3pc Bathroom                                           | Upper<br>Main                                                      | 12 2 x 16 4<br>4`11" x 7`8"                                      |  |  |