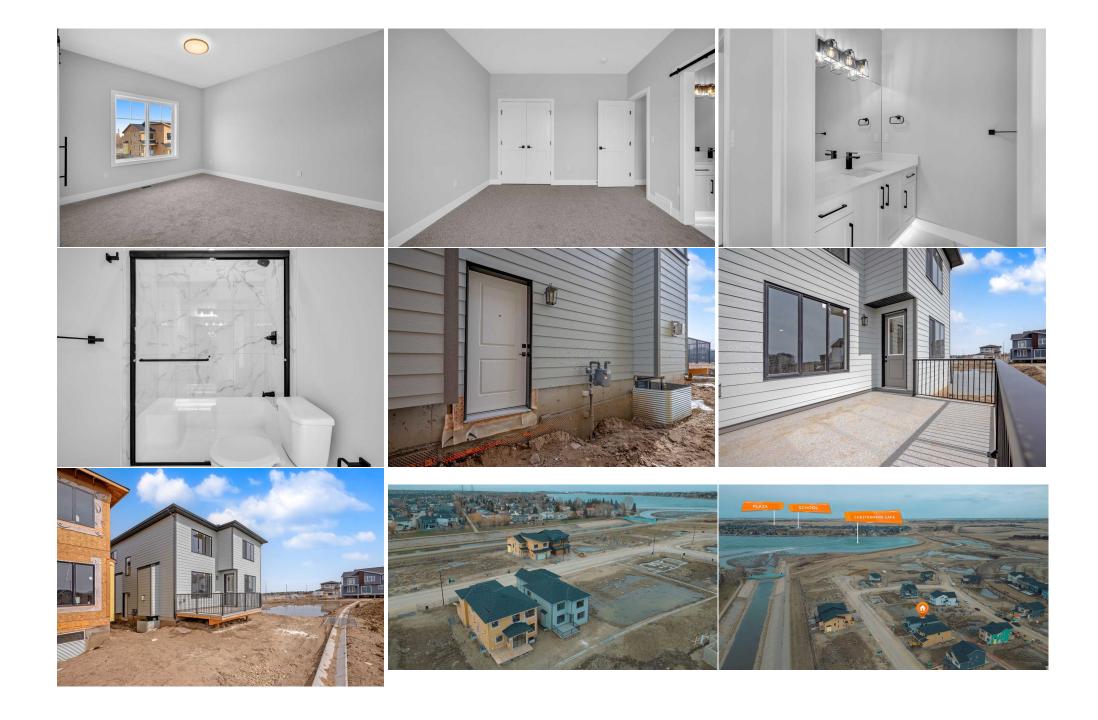

## 213 SOUTH SHORE View, Chestermere T0X0X0

| MLS®#:  | A2121571 | Area:   | South Shores | Listing<br>Date:                                                                                                | 04/11/24 |                                                              | \$ <b>1,049,800</b>                                               |                |                                                             |                                 |
|---------|----------|---------|--------------|-----------------------------------------------------------------------------------------------------------------|----------|--------------------------------------------------------------|-------------------------------------------------------------------|----------------|-------------------------------------------------------------|---------------------------------|
| Status: | Pending  | County: | Chestermere  | Change:                                                                                                         | None     | Associat                                                     | on: Fort McMurray                                                 |                |                                                             |                                 |
|         |          |         |              | General Infr<br>Prop Type:<br>Sub Type:<br>City/Town:<br>Year Built:<br>Lot Informa<br>Lot Sz Ar:<br>Lot Shape: | ition    | Residential<br>Detached<br>Chestermere<br>2024<br>5,181 sqft | <u>Finished Floor Area</u><br>Abv Sqft:<br>Low Sqft:<br>Ttl Sqft: | 2,850<br>2,850 | DOM<br>38<br>Layout<br>Beds:<br>Baths:<br>Style:<br>Parking | 5 (5 )<br>4.0 (4 0)<br>2 Storey |
|         |          |         |              | Access:<br>Lot Feat:<br>Park Feat:                                                                              |          | Back Yard<br>Triple Garage Attac                             | hed                                                               |                | <u>Parking</u><br>Ttl Park:<br>Garage Sz:                   | 6<br>3                          |

| 4pc Bathroom<br>5pc Ensuite bath                | Upper<br>Upper                                                                                                                                                                                                                                                                                                                                                                                                                                                                                                                                                                                                                                                                                                                                                                                                                                                                                                                                                                                                                                                                                                                                                                                                                                                                                                                                                                                                                                                                                                                                                                                                                                                                                                                                                                                                                                                                                                                                            | 4`11" x 11`2"<br>5`2" x 16`7" | 4pc Bathroom        | Upper | 4`11" x 10`3" |  |  |  |  |
|-------------------------------------------------|-----------------------------------------------------------------------------------------------------------------------------------------------------------------------------------------------------------------------------------------------------------------------------------------------------------------------------------------------------------------------------------------------------------------------------------------------------------------------------------------------------------------------------------------------------------------------------------------------------------------------------------------------------------------------------------------------------------------------------------------------------------------------------------------------------------------------------------------------------------------------------------------------------------------------------------------------------------------------------------------------------------------------------------------------------------------------------------------------------------------------------------------------------------------------------------------------------------------------------------------------------------------------------------------------------------------------------------------------------------------------------------------------------------------------------------------------------------------------------------------------------------------------------------------------------------------------------------------------------------------------------------------------------------------------------------------------------------------------------------------------------------------------------------------------------------------------------------------------------------------------------------------------------------------------------------------------------------|-------------------------------|---------------------|-------|---------------|--|--|--|--|
| Spe Liisulte Suti                               | opper                                                                                                                                                                                                                                                                                                                                                                                                                                                                                                                                                                                                                                                                                                                                                                                                                                                                                                                                                                                                                                                                                                                                                                                                                                                                                                                                                                                                                                                                                                                                                                                                                                                                                                                                                                                                                                                                                                                                                     | 52 ×107                       | Legal/Tax/Financial |       |               |  |  |  |  |
| Title:                                          |                                                                                                                                                                                                                                                                                                                                                                                                                                                                                                                                                                                                                                                                                                                                                                                                                                                                                                                                                                                                                                                                                                                                                                                                                                                                                                                                                                                                                                                                                                                                                                                                                                                                                                                                                                                                                                                                                                                                                           | Zoning:                       |                     |       |               |  |  |  |  |
| Fee Simple                                      | 2210521                                                                                                                                                                                                                                                                                                                                                                                                                                                                                                                                                                                                                                                                                                                                                                                                                                                                                                                                                                                                                                                                                                                                                                                                                                                                                                                                                                                                                                                                                                                                                                                                                                                                                                                                                                                                                                                                                                                                                   | RC-1                          |                     |       |               |  |  |  |  |
| Legal Desc:                                     | 2310531                                                                                                                                                                                                                                                                                                                                                                                                                                                                                                                                                                                                                                                                                                                                                                                                                                                                                                                                                                                                                                                                                                                                                                                                                                                                                                                                                                                                                                                                                                                                                                                                                                                                                                                                                                                                                                                                                                                                                   |                               | Remarks             |       |               |  |  |  |  |
| Pub Rmks:<br>Inclusions:<br>Property Listed By: | Welcome to the desirable community of South Shores in Chestermere, Ab. Presenting the stunning "Bow" model by Sunview Custom Homes. This property offers<br>over 2800sqft of luxurious living space. With a total of 5 spacious bedrooms and 4 full bathrooms, including a generous 5-piece master bathroom, this home offers<br>ample space for comfortable living. The Triple Car Garage provides convenience and storage space, there is also a side basement entry! The primary kitchen is a<br>chef's dream, featuring top-of-the-line built-in KitchenAide appliances including a Hood Fan, Electric Cooktop, Fridge, Microwave, and Dishwasher. For added<br>culinary convenience, there is also a Spice Kitchen with a Hood Fan and Gas Stove. Designed for functionality and elegance, this home includes a bedroom (or<br>office/den) on the main floor, a Bonus Room for added living space, and 9 ft ceilings on all three levels. The open-to-below design over the living room creates a<br>grand and welcoming ambiance, while coffered ceilings in the Family Room and Office add a touch of sophistication. Additional features include floor-to-ceiling<br>cabinets in the kitchen, a laundry room with a sink for added convenience, and an unfinished basement with rough-ins for a future bathroom, allowing you to<br>customize the space to suit your needs. This home boasts a prime South facing backyard, perfect for enjoying sunny days and beautiful evenings. Located just a<br>short distance from East Hills Shopping Center, you'll have everything you need right at your fingertips. Plus easy access to Calgary ensures a convenient commute<br>for work or leisure. Don't miss the opportunity to make this property your next home in Chestermere's South Shores. Schedule a viewing today and experience<br>luxury living at its finest! **Quick Possession **Postal code not registered yet<br>N/A<br>Real Broker |                               |                     |       |               |  |  |  |  |