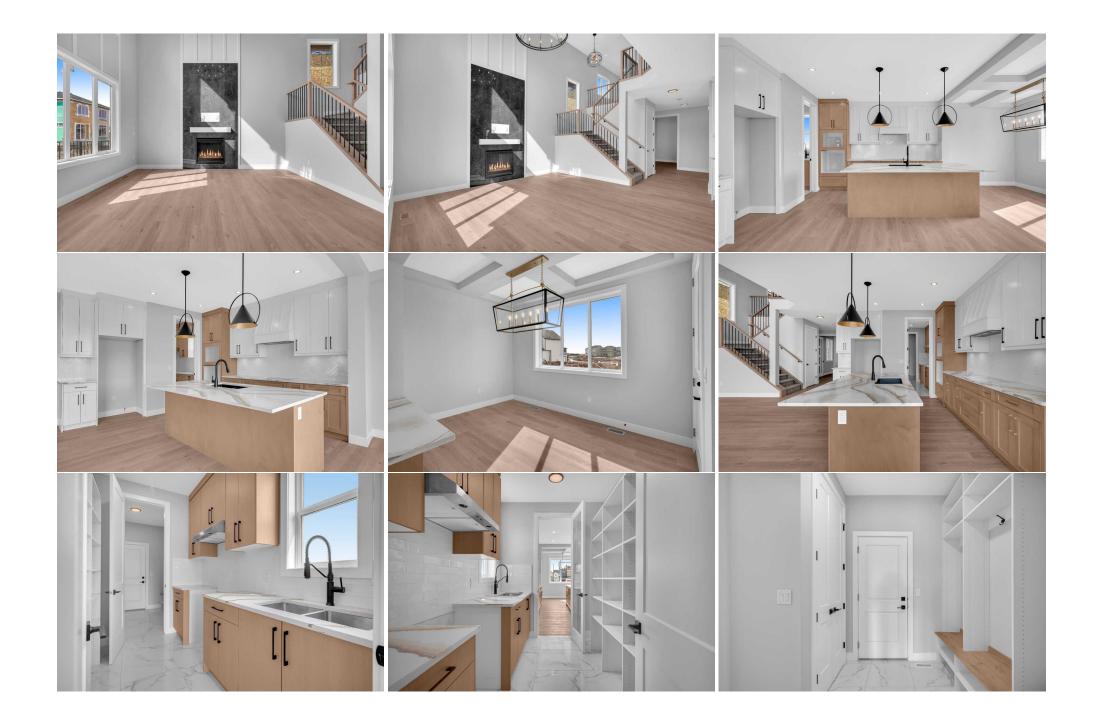

Utilities and Features

| Roof:<br>Heating:<br>Sewer:              | ting: Central                                                                                                                       |                                |                                                                  | Construction:<br>Cement Fiber Board,Wood<br>Flooring:  | Cement Fiber Board,Wood Frame                                      |                                                                  |  |  |
|------------------------------------------|-------------------------------------------------------------------------------------------------------------------------------------|--------------------------------|------------------------------------------------------------------|--------------------------------------------------------|--------------------------------------------------------------------|------------------------------------------------------------------|--|--|
| Ext Feat: BBQ gas line                   |                                                                                                                                     |                                |                                                                  | 5                                                      | Carpet, Ceramic Tile, Hardwood, Tile<br>Water Source:<br>Fnd/Bsmt: |                                                                  |  |  |
| Kitchen Appl:<br>Int Feat:<br>Utilities: | t Feat: Bathroom Rough-in,Built-in Features,Closet Organizers,High Ceilings,Kitchen Island,Pantry,Quartz Counters,Walk-In Closet(s) |                                |                                                                  |                                                        |                                                                    |                                                                  |  |  |
|                                          |                                                                                                                                     |                                |                                                                  | Room Information                                       |                                                                    |                                                                  |  |  |
| <u>Room</u><br>Entrance                  |                                                                                                                                     | <u>Level</u><br>Main           | <u>Dimensions</u><br>6`1" x 10`3"                                | <u>Room</u><br><b>Kitchen</b>                          | <u>Level</u><br>Main                                               | Dimensions<br>12`6" x 12`9"                                      |  |  |
| Dining Room                              |                                                                                                                                     | Main                           | 8`0" x 12`11"                                                    | Living Room                                            | Main                                                               | 15`1" x 15`11"                                                   |  |  |
| Pantry<br>Bedroom<br>Bedroom<br>Bedroom  |                                                                                                                                     | Main<br>Main<br>Upper<br>Upper | 6`11" x 9`10"<br>9`0" x 12`3"<br>11`2" x 14`1"<br>11`1" x 11`10" | Mud Room<br>Bedroom - Primary<br>Bedroom<br>Bonus Room | Main<br>Upper<br>Upper                                             | 6`2" x 7`8"<br>14`11" x 15`4"<br>11`2" x 11`11"<br>12`2" x 16`4" |  |  |
| Bedroom<br>Laundry                       |                                                                                                                                     | Upper<br>Upper                 | 5`7" x 6`11"                                                     | 3pc Bathroom                                           | Upper<br>Main                                                      | 12 2 x 16 4<br>4`11" x 7`8"                                      |  |  |

| 4pc Bathroom<br>5pc Ensuite bath                | Upper<br>Upper                                                                                                                                                                                                                                                                                                                                                                                                                                                                                                                                                                                                                                                                                                                                                                                                                                                                                                                                                                                                                                                                                                                                                                                                                                                                                                                                                                                                                                                                                                                                                                                                                                                                                                                                                                                                                                                                                                                                            | 4`11" x 11`2"<br>5`2" x 16`7" | 4pc Bathroom        | Upper | 4`11" x 10`3" |  |  |  |  |
|-------------------------------------------------|-----------------------------------------------------------------------------------------------------------------------------------------------------------------------------------------------------------------------------------------------------------------------------------------------------------------------------------------------------------------------------------------------------------------------------------------------------------------------------------------------------------------------------------------------------------------------------------------------------------------------------------------------------------------------------------------------------------------------------------------------------------------------------------------------------------------------------------------------------------------------------------------------------------------------------------------------------------------------------------------------------------------------------------------------------------------------------------------------------------------------------------------------------------------------------------------------------------------------------------------------------------------------------------------------------------------------------------------------------------------------------------------------------------------------------------------------------------------------------------------------------------------------------------------------------------------------------------------------------------------------------------------------------------------------------------------------------------------------------------------------------------------------------------------------------------------------------------------------------------------------------------------------------------------------------------------------------------|-------------------------------|---------------------|-------|---------------|--|--|--|--|
| Spe Liisulte Suti                               | opper                                                                                                                                                                                                                                                                                                                                                                                                                                                                                                                                                                                                                                                                                                                                                                                                                                                                                                                                                                                                                                                                                                                                                                                                                                                                                                                                                                                                                                                                                                                                                                                                                                                                                                                                                                                                                                                                                                                                                     | 52 ×107                       | Legal/Tax/Financial |       |               |  |  |  |  |
| Title:                                          |                                                                                                                                                                                                                                                                                                                                                                                                                                                                                                                                                                                                                                                                                                                                                                                                                                                                                                                                                                                                                                                                                                                                                                                                                                                                                                                                                                                                                                                                                                                                                                                                                                                                                                                                                                                                                                                                                                                                                           | Zoning:                       |                     |       |               |  |  |  |  |
| Fee Simple                                      | 2210521                                                                                                                                                                                                                                                                                                                                                                                                                                                                                                                                                                                                                                                                                                                                                                                                                                                                                                                                                                                                                                                                                                                                                                                                                                                                                                                                                                                                                                                                                                                                                                                                                                                                                                                                                                                                                                                                                                                                                   | RC-1                          |                     |       |               |  |  |  |  |
| Legal Desc:                                     | 2310531                                                                                                                                                                                                                                                                                                                                                                                                                                                                                                                                                                                                                                                                                                                                                                                                                                                                                                                                                                                                                                                                                                                                                                                                                                                                                                                                                                                                                                                                                                                                                                                                                                                                                                                                                                                                                                                                                                                                                   |                               | Remarks             |       |               |  |  |  |  |
| Pub Rmks:<br>Inclusions:<br>Property Listed By: | Welcome to the desirable community of South Shores in Chestermere, Ab. Presenting the stunning "Bow" model by Sunview Custom Homes. This property offers<br>over 2800sqft of luxurious living space. With a total of 5 spacious bedrooms and 4 full bathrooms, including a generous 5-piece master bathroom, this home offers<br>ample space for comfortable living. The Triple Car Garage provides convenience and storage space, there is also a side basement entry! The primary kitchen is a<br>chef's dream, featuring top-of-the-line built-in KitchenAide appliances including a Hood Fan, Electric Cooktop, Fridge, Microwave, and Dishwasher. For added<br>culinary convenience, there is also a Spice Kitchen with a Hood Fan and Gas Stove. Designed for functionality and elegance, this home includes a bedroom (or<br>office/den) on the main floor, a Bonus Room for added living space, and 9 ft ceilings on all three levels. The open-to-below design over the living room creates a<br>grand and welcoming ambiance, while coffered ceilings in the Family Room and Office add a touch of sophistication. Additional features include floor-to-ceiling<br>cabinets in the kitchen, a laundry room with a sink for added convenience, and an unfinished basement with rough-ins for a future bathroom, allowing you to<br>customize the space to suit your needs. This home boasts a prime South facing backyard, perfect for enjoying sunny days and beautiful evenings. Located just a<br>short distance from East Hills Shopping Center, you'll have everything you need right at your fingertips. Plus easy access to Calgary ensures a convenient commute<br>for work or leisure. Don't miss the opportunity to make this property your next home in Chestermere's South Shores. Schedule a viewing today and experience<br>luxury living at its finest! **Quick Possession **Postal code not registered yet<br>N/A<br>Real Broker |                               |                     |       |               |  |  |  |  |