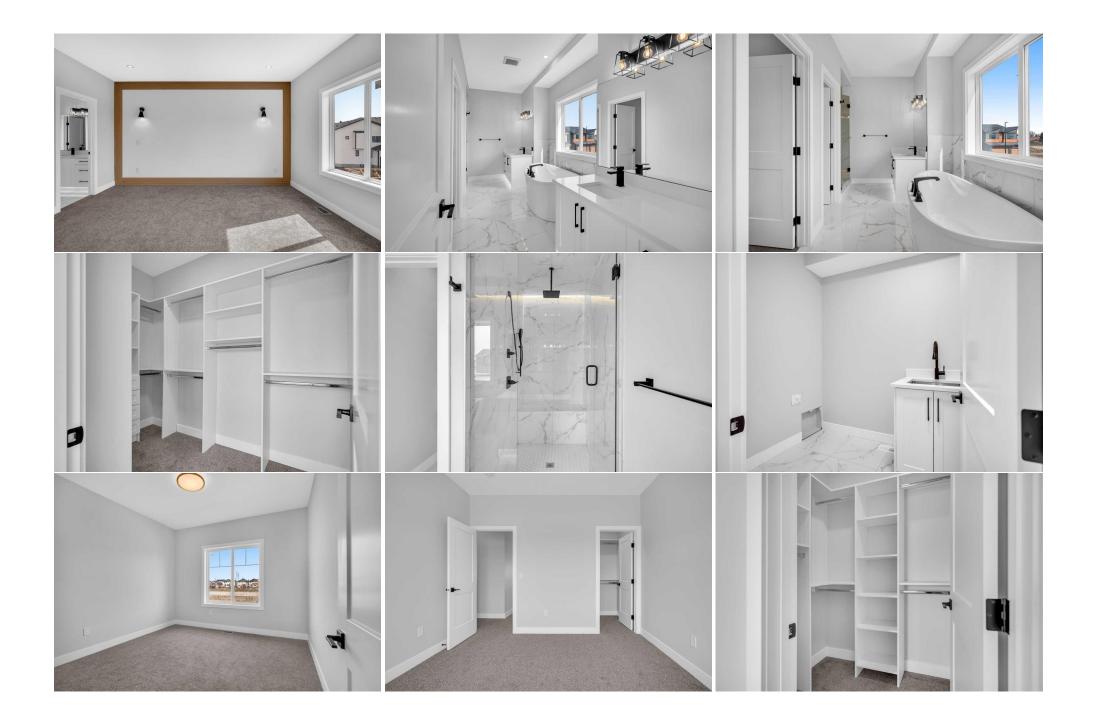

Utilities and Features

| Roof:<br>Heating:<br>Sewer:              | ting: Central                                                                                                                       |                                |                                                                  | Construction:<br>Cement Fiber Board,Wood<br>Flooring:  | Cement Fiber Board,Wood Frame                                      |                                                                  |  |  |
|------------------------------------------|-------------------------------------------------------------------------------------------------------------------------------------|--------------------------------|------------------------------------------------------------------|--------------------------------------------------------|--------------------------------------------------------------------|------------------------------------------------------------------|--|--|
| Ext Feat: BBQ gas line                   |                                                                                                                                     |                                |                                                                  | 5                                                      | Carpet, Ceramic Tile, Hardwood, Tile<br>Water Source:<br>Fnd/Bsmt: |                                                                  |  |  |
| Kitchen Appl:<br>Int Feat:<br>Utilities: | t Feat: Bathroom Rough-in,Built-in Features,Closet Organizers,High Ceilings,Kitchen Island,Pantry,Quartz Counters,Walk-In Closet(s) |                                |                                                                  |                                                        |                                                                    |                                                                  |  |  |
|                                          |                                                                                                                                     |                                |                                                                  | Room Information                                       |                                                                    |                                                                  |  |  |
| <u>Room</u><br>Entrance                  |                                                                                                                                     | <u>Level</u><br>Main           | <u>Dimensions</u><br>6`1" x 10`3"                                | <u>Room</u><br><b>Kitchen</b>                          | <u>Level</u><br>Main                                               | Dimensions<br>12`6" x 12`9"                                      |  |  |
| Dining Room                              |                                                                                                                                     | Main                           | 8`0" x 12`11"                                                    | Living Room                                            | Main                                                               | 15`1" x 15`11"                                                   |  |  |
| Pantry<br>Bedroom<br>Bedroom<br>Bedroom  |                                                                                                                                     | Main<br>Main<br>Upper<br>Upper | 6`11" x 9`10"<br>9`0" x 12`3"<br>11`2" x 14`1"<br>11`1" x 11`10" | Mud Room<br>Bedroom - Primary<br>Bedroom<br>Bonus Room | Main<br>Upper<br>Upper                                             | 6`2" x 7`8"<br>14`11" x 15`4"<br>11`2" x 11`11"<br>12`2" x 16`4" |  |  |
| Bedroom<br>Laundry                       |                                                                                                                                     | Upper<br>Upper                 | 5`7" x 6`11"                                                     | 3pc Bathroom                                           | Upper<br>Main                                                      | 12 2 x 16 4<br>4`11" x 7`8"                                      |  |  |

| 4pc Bathroom<br>5pc Ensuite bath                | Upper<br>Upper                                                                                                                                                                                                                                                                                                                                                                                                                                                                                                                                                                                                                                                                                                                                                                                                                                                                                                                                                                                                                                                                                                                                                                                                                                                                                                                                                                                                                                                                                                                                                                                                                                                                                                                                                                                                                                                                                                                                            | 4`11" x 11`2"<br>5`2" x 16`7" | 4pc Bathroom        | Upper | 4`11" x 10`3" |  |  |  |  |
|-------------------------------------------------|-----------------------------------------------------------------------------------------------------------------------------------------------------------------------------------------------------------------------------------------------------------------------------------------------------------------------------------------------------------------------------------------------------------------------------------------------------------------------------------------------------------------------------------------------------------------------------------------------------------------------------------------------------------------------------------------------------------------------------------------------------------------------------------------------------------------------------------------------------------------------------------------------------------------------------------------------------------------------------------------------------------------------------------------------------------------------------------------------------------------------------------------------------------------------------------------------------------------------------------------------------------------------------------------------------------------------------------------------------------------------------------------------------------------------------------------------------------------------------------------------------------------------------------------------------------------------------------------------------------------------------------------------------------------------------------------------------------------------------------------------------------------------------------------------------------------------------------------------------------------------------------------------------------------------------------------------------------|-------------------------------|---------------------|-------|---------------|--|--|--|--|
| Spe Liisulte Suti                               | opper                                                                                                                                                                                                                                                                                                                                                                                                                                                                                                                                                                                                                                                                                                                                                                                                                                                                                                                                                                                                                                                                                                                                                                                                                                                                                                                                                                                                                                                                                                                                                                                                                                                                                                                                                                                                                                                                                                                                                     | 52 ×107                       | Legal/Tax/Financial |       |               |  |  |  |  |
| Title:                                          |                                                                                                                                                                                                                                                                                                                                                                                                                                                                                                                                                                                                                                                                                                                                                                                                                                                                                                                                                                                                                                                                                                                                                                                                                                                                                                                                                                                                                                                                                                                                                                                                                                                                                                                                                                                                                                                                                                                                                           | Zoning:                       |                     |       |               |  |  |  |  |
| Fee Simple                                      | 2210521                                                                                                                                                                                                                                                                                                                                                                                                                                                                                                                                                                                                                                                                                                                                                                                                                                                                                                                                                                                                                                                                                                                                                                                                                                                                                                                                                                                                                                                                                                                                                                                                                                                                                                                                                                                                                                                                                                                                                   | RC-1                          |                     |       |               |  |  |  |  |
| Legal Desc:                                     | 2310531                                                                                                                                                                                                                                                                                                                                                                                                                                                                                                                                                                                                                                                                                                                                                                                                                                                                                                                                                                                                                                                                                                                                                                                                                                                                                                                                                                                                                                                                                                                                                                                                                                                                                                                                                                                                                                                                                                                                                   |                               | Remarks             |       |               |  |  |  |  |
| Pub Rmks:<br>Inclusions:<br>Property Listed By: | Welcome to the desirable community of South Shores in Chestermere, Ab. Presenting the stunning "Bow" model by Sunview Custom Homes. This property offers<br>over 2800sqft of luxurious living space. With a total of 5 spacious bedrooms and 4 full bathrooms, including a generous 5-piece master bathroom, this home offers<br>ample space for comfortable living. The Triple Car Garage provides convenience and storage space, there is also a side basement entry! The primary kitchen is a<br>chef's dream, featuring top-of-the-line built-in KitchenAide appliances including a Hood Fan, Electric Cooktop, Fridge, Microwave, and Dishwasher. For added<br>culinary convenience, there is also a Spice Kitchen with a Hood Fan and Gas Stove. Designed for functionality and elegance, this home includes a bedroom (or<br>office/den) on the main floor, a Bonus Room for added living space, and 9 ft ceilings on all three levels. The open-to-below design over the living room creates a<br>grand and welcoming ambiance, while coffered ceilings in the Family Room and Office add a touch of sophistication. Additional features include floor-to-ceiling<br>cabinets in the kitchen, a laundry room with a sink for added convenience, and an unfinished basement with rough-ins for a future bathroom, allowing you to<br>customize the space to suit your needs. This home boasts a prime South facing backyard, perfect for enjoying sunny days and beautiful evenings. Located just a<br>short distance from East Hills Shopping Center, you'll have everything you need right at your fingertips. Plus easy access to Calgary ensures a convenient commute<br>for work or leisure. Don't miss the opportunity to make this property your next home in Chestermere's South Shores. Schedule a viewing today and experience<br>luxury living at its finest! **Quick Possession **Postal code not registered yet<br>N/A<br>Real Broker |                               |                     |       |               |  |  |  |  |