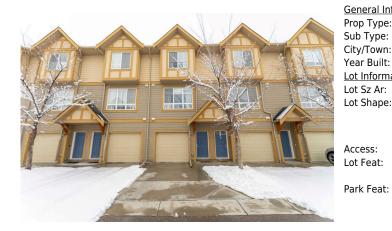

## 13 SHERWOOD Lane, Calgary T3R 0P1

| MLS®#:  | A2121589 | Area:   | Sherwood | Listing<br>Date: | 04/12/24       | List Price: <b>\$529,900</b> |
|---------|----------|---------|----------|------------------|----------------|------------------------------|
| Status: | Active   | County: | Calgary  | Change:          | -\$10k, 02-May | Association: Fort McMurray   |

| <u>ral Information</u> | <b>_</b>                                                                                                                                        |                                 |       | DOM           |           |
|------------------------|-------------------------------------------------------------------------------------------------------------------------------------------------|---------------------------------|-------|---------------|-----------|
| Гуре:                  | Residential                                                                                                                                     |                                 |       | 37            |           |
| ype:                   | Row/Townhouse                                                                                                                                   |                                 |       | <u>Layout</u> |           |
| own:                   | Calgary                                                                                                                                         | gary <u>Finished Floor Area</u> |       |               | 2 (2 )    |
| Built:                 | 2015                                                                                                                                            | Abv Sqft:                       | 1,364 | Baths:        | 2.5 (2 1) |
| <u>formation</u>       |                                                                                                                                                 | Low Sqft:                       |       | Style:        | 2 Storey  |
| : Ar:                  | 1,023 sqft                                                                                                                                      | Ttl Sqft:                       | 1,364 |               |           |
| nape:                  |                                                                                                                                                 |                                 |       | Parking       |           |
|                        |                                                                                                                                                 |                                 |       | Ttl Park:     | 3         |
|                        |                                                                                                                                                 |                                 |       | Garage Sz:    | 2         |
| s:                     |                                                                                                                                                 |                                 |       | 5             |           |
| eat:                   | Back Yard,Backs on to Park/Green Space,Environmental Reserve,Lawn,Low Maintenance<br>Landscape,Landscaped,Street Lighting,Rectangular Lot,Views |                                 |       |               |           |
|                        |                                                                                                                                                 |                                 |       |               |           |