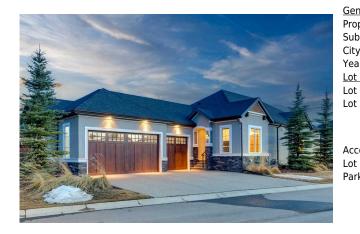

## 60 CRANBROOK Landing, Calgary T3M 2L8

| MLS®#:  | A2121723 | Area:   | Cranston | Listing          | 04/11/24       | List Price: <b>\$1,199,900</b> |
|---------|----------|---------|----------|------------------|----------------|--------------------------------|
| Status: | Pending  | County: | Calgary  | Date:<br>Change: | -\$50k, 01-May | Association: Fort McMurray     |

| ccess:<br>ot Feat:<br>ark Feat: | Landscaped<br>Heated Garage.( | Oversized,Triple Gara |           |                |           |
|---------------------------------|-------------------------------|-----------------------|-----------|----------------|-----------|
|                                 |                               |                       |           | Garage Sz:     | 3         |
|                                 |                               |                       |           | Ttl Park:      | 6         |
| ot Shape:                       |                               |                       |           | <u>Parking</u> |           |
| ot Sz Ar:                       | 8,159 sqft                    | Ttl Sqft:             | 1,514     |                |           |
| <u>ot Information</u>           |                               | Low Sqft:             |           | Style:         | Bungalow  |
| ear Built:                      | 2015                          | Abv Sqft:             | 1,514     | Baths:         | 2.5 (2 1) |
| ty/Town:                        | Calgary                       | Finished Floor Ar     | <u>ea</u> | Beds:          | 3(12)     |
| ub Type:                        | Detached                      |                       |           | <u>Layout</u>  |           |
| ор Туре:                        | Residential                   |                       |           | 38             |           |
| eneral Information              | <u>1</u>                      |                       |           | DOM            |           |