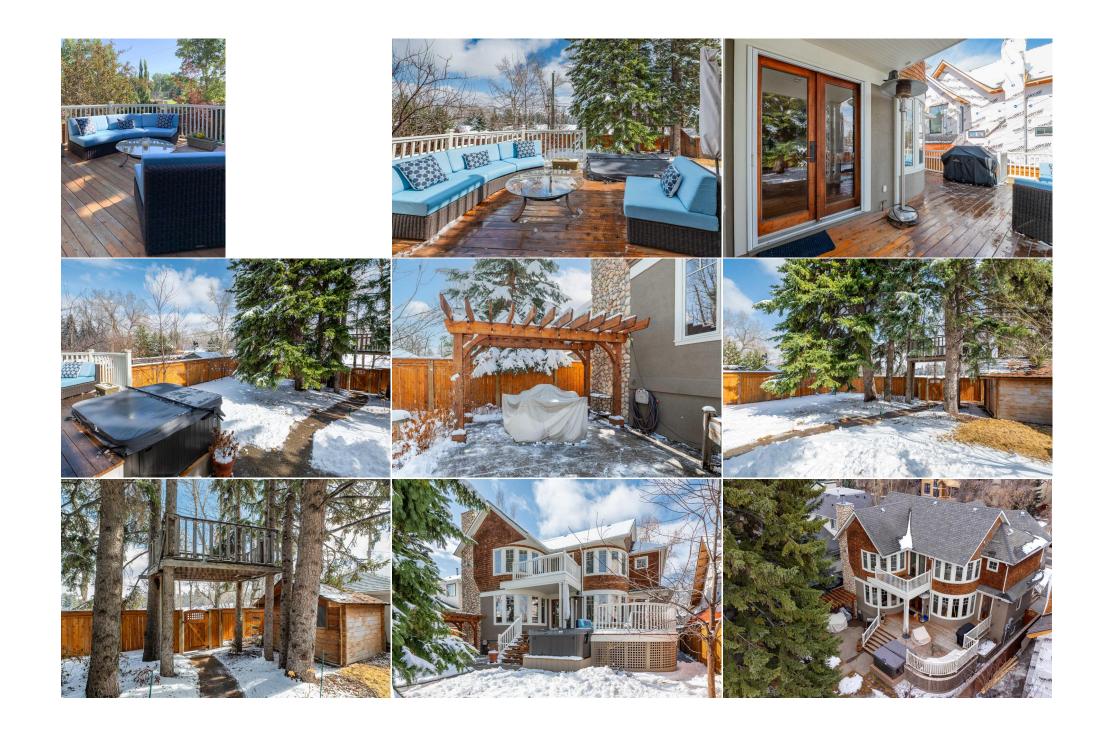

## 4508 4A Street, Calgary T2S 2A1

| MLS®#:      | A2121744       | Area:                            | Elboya                | Listing<br>Date:                                        | 04/11/24       | List Price: | \$2,398,000        |                     |                        |             |  |
|-------------|----------------|----------------------------------|-----------------------|---------------------------------------------------------|----------------|-------------|--------------------|---------------------|------------------------|-------------|--|
| Status:     | Active         | County:                          | Calgary               | Change:                                                 | -\$77k, 11-May | Associatio  | on: Fort McMurray  |                     |                        |             |  |
|             |                | <u>General Inf</u><br>Prop Type: | ormation<br>Resider   | tial                                                    |                |             | <u>DOM</u><br>38   |                     |                        |             |  |
|             |                | 4                                |                       | Sub Type:                                               | Detache        |             |                    |                     | Layout                 |             |  |
|             | WHILE AN       |                                  | and the second second | City/Town:                                              |                |             | Finished Floor Are |                     | Beds:                  | 4 (4 )      |  |
| 3           | Weren we       | A                                |                       | Year Built:                                             | 1998           |             | Abv Sqft:          | 2,872               | Baths:                 | 5.0 (5 0)   |  |
|             | and the second | 1/22/1                           |                       | <u>Lot Informa</u>                                      | <u>ation</u>   |             | Low Sqft:          |                     | Style:                 | 2 Storey    |  |
| 1           |                |                                  |                       | Lot Sz Ar:                                              | 5,995 s        | qft         | Ttl Sqft:          | 2,872               |                        |             |  |
|             |                |                                  |                       | Lot Shape:                                              |                |             |                    |                     | <u>Parking</u>         |             |  |
|             |                |                                  | and the second        |                                                         |                |             |                    |                     | Ttl Park:              | 2           |  |
|             |                |                                  | AND -                 |                                                         |                |             |                    |                     | Garage Sz:             | 2           |  |
|             |                | -                                | ALL REPORT            | Access:                                                 |                |             |                    |                     |                        |             |  |
| A ANA       |                |                                  |                       | Lot Feat:                                               | Back Ya        | rd,Backs on | to Park/Green Spa  | ace,Front Yard,No N | leighbours Behind,Land | scaped,Many |  |
| 1 1 1 1 1 H |                |                                  |                       | Trees, Underground Sprinklers, Private, Rectangular Lot |                |             |                    |                     |                        | • • •       |  |
|             |                | Park Feat:                       |                       | Double Garage Attached, Heated Garage, Oversized        |                |             |                    |                     |                        |             |  |
|             |                |                                  |                       |                                                         |                |             |                    |                     |                        |             |  |

|                                                                                                        | Room Information                                                                                                                                                                                                                                                                                                                                                                                                                                                                                                                                                                                                                                                                                                                                                                                                                                                                                                                                                                                                                                                                                                                                                                                                                                                                                                                                                                                                                                                                                                                                                                                                                                                                                                                                                                                                                                                                                                                                                                                                                                                                                                               |                                                                                                                                                 |                                                                                                                        |                                                                                |                                                                                                                                    |  |  |
|--------------------------------------------------------------------------------------------------------|--------------------------------------------------------------------------------------------------------------------------------------------------------------------------------------------------------------------------------------------------------------------------------------------------------------------------------------------------------------------------------------------------------------------------------------------------------------------------------------------------------------------------------------------------------------------------------------------------------------------------------------------------------------------------------------------------------------------------------------------------------------------------------------------------------------------------------------------------------------------------------------------------------------------------------------------------------------------------------------------------------------------------------------------------------------------------------------------------------------------------------------------------------------------------------------------------------------------------------------------------------------------------------------------------------------------------------------------------------------------------------------------------------------------------------------------------------------------------------------------------------------------------------------------------------------------------------------------------------------------------------------------------------------------------------------------------------------------------------------------------------------------------------------------------------------------------------------------------------------------------------------------------------------------------------------------------------------------------------------------------------------------------------------------------------------------------------------------------------------------------------|-------------------------------------------------------------------------------------------------------------------------------------------------|------------------------------------------------------------------------------------------------------------------------|--------------------------------------------------------------------------------|------------------------------------------------------------------------------------------------------------------------------------|--|--|
| Room<br>Kitchen<br>Breakfast Nook<br>Pantry<br>Family Room<br>Laundry<br>Storage<br>Bedroom<br>Bedroom | Level<br>Main<br>Main<br>Main<br>Basement<br>Basement<br>Basement<br>Upper<br>Main                                                                                                                                                                                                                                                                                                                                                                                                                                                                                                                                                                                                                                                                                                                                                                                                                                                                                                                                                                                                                                                                                                                                                                                                                                                                                                                                                                                                                                                                                                                                                                                                                                                                                                                                                                                                                                                                                                                                                                                                                                             | Dimensions<br>16`5" x 12`0"<br>16`6" x 8`5"<br>12`0" x 7`6"<br>18`0" x 14`10"<br>23`0" x 8`6"<br>9`7" x 3`2"<br>13`10" x 12`7"<br>14`0" x 10`1" | Room<br>Dining Room<br>Living Room<br>Foyer<br>Game Room<br>Furnace/Utility Room<br>Bedroom<br>Bedroom<br>3pc Bathroom | <u>Level</u><br>Main<br>Main<br>Basement<br>Basement<br>Upper<br>Upper<br>Main | Dimensions<br>16`0" x 12`5"<br>18`3" x 16`0"<br>12`3" x 7`4"<br>21`6" x 16`10"<br>13`9" x 7`11"<br>19`4" x 14`11"<br>16`0" x 13`1" |  |  |
| 3pc Bathroom<br>4pc Ensuite bath                                                                       | Basement<br>Upper                                                                                                                                                                                                                                                                                                                                                                                                                                                                                                                                                                                                                                                                                                                                                                                                                                                                                                                                                                                                                                                                                                                                                                                                                                                                                                                                                                                                                                                                                                                                                                                                                                                                                                                                                                                                                                                                                                                                                                                                                                                                                                              |                                                                                                                                                 | <b>3pc Ensuite bath</b><br><b>6pc Ensuite bath</b><br>Legal/Tax/Financial                                              | Upper<br>Upper                                                                 |                                                                                                                                    |  |  |
| Title:<br><b>Fee Simple</b><br>Legal Desc:                                                             | 6153AC                                                                                                                                                                                                                                                                                                                                                                                                                                                                                                                                                                                                                                                                                                                                                                                                                                                                                                                                                                                                                                                                                                                                                                                                                                                                                                                                                                                                                                                                                                                                                                                                                                                                                                                                                                                                                                                                                                                                                                                                                                                                                                                         | Zoning:<br><b>R-C1</b>                                                                                                                          | Remarks                                                                                                                |                                                                                |                                                                                                                                    |  |  |
| Pub Rmks:<br>Inclusions:<br>Property Listed By:                                                        | RARE FIND BACKING ONTO THE SERENE BACKDROP OF STANLEP PARK, this exquisite 4-bedroom arts and crafts-style residence, designed by McDowell & Associates, has undergone a stunning transformation, boasting over 3900 sq ft of meticulously crafted living space. Step into the main level adorned with immaculate reclaimed wide plank Heartwood pine floors, lofty ceilings, and bathed in the glow of recessed lighting and chic fixtures. A grand formal dining room sets the stage for gracious entertaining, while the inviting living room, anchored by a river rock fireplace, offers a cozy retreat for unwinding. Adjacent to the living area, discover a thoughtfully designed kitchen adorned with soapstone countertops, timeless cabinetry, and top-of-the-line appliances, complemented by a convenient butler's pantry and sunlit breakfast nook. For additional storage, there's also a walk-in pantry just off the kitchen. A discreetly placed bedroom with a Murphy bed and a sleek 3-piece bath complete the main floor. Ascend to the second level with 8' ceilings (all with 10' vaults), where three generously proportioned bedrooms await, each boasting private ensuites and two featuring balconies overlooking the park. The primary sanctuary beckons with a charming circular tray ceiling, a cozy seating area, and an opulent, fully renovated 6-piece ensuite featuring dual vanities, a freestanding soaker tub, and a luxurious steam shower. A custom walk-in closet, accessible from the ensuite, adds to the allure. The lower level, enhanced with in-floor heating, offers a versatile space for game or movie night, equipped with a media room, games area, and another 3-piece bath. Rounding out the lower level is a practical laundry/mudroom with distinctive granite counter top and ample storage, a niche for a computer desk, and direct access to the oversized double underdrive garage with heated epoxy floor. Solid wood cabinets, and millwork adorn every corner, unique granite counter tops add elegance in all bathrooms, built-in speakers on all levels elevate |                                                                                                                                                 |                                                                                                                        |                                                                                |                                                                                                                                    |  |  |