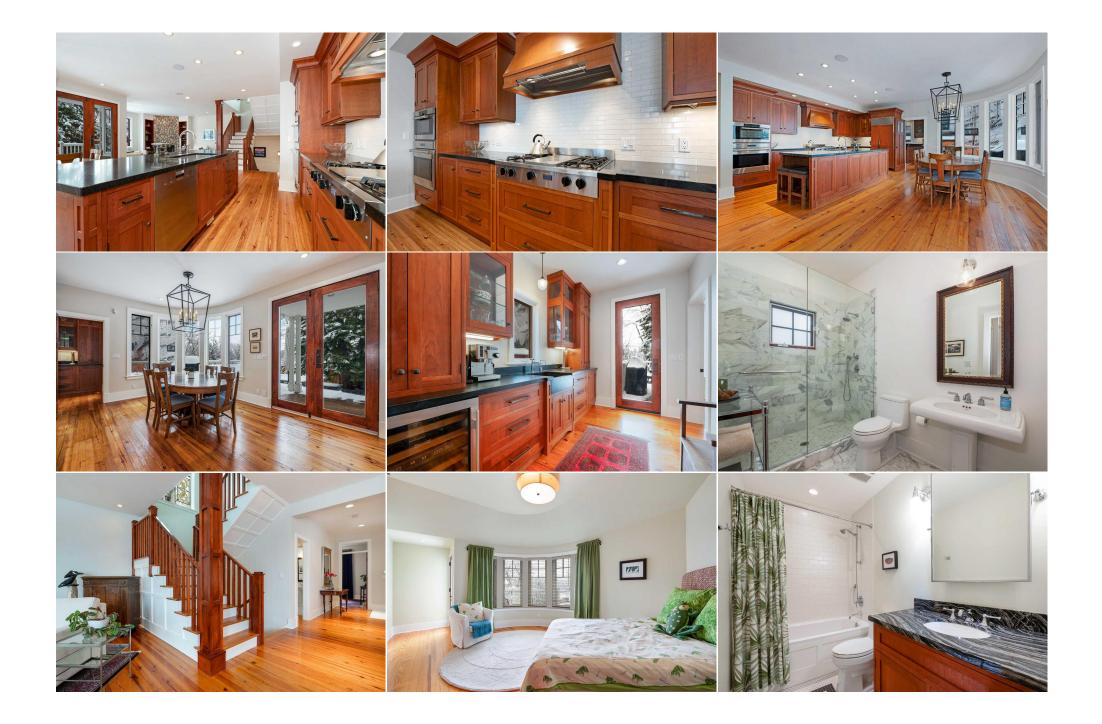

|                                                                                                        | Room Information                                                                                                                                                                                                                                                                                                                                                                                                                                                                                                                                                                                                                                                                                                                                                                                                                                                                                                                                                                                                                                                                                                                                                                                                                                                                                                                                                                                                                                                                                                                                                                                                                                                                                                                                                                                                                                                                                                                                                                                                                                                                                                               |                                                                                                                                                 |                                                                                                                        |                                                                                |                                                                                                                                    |  |  |
|--------------------------------------------------------------------------------------------------------|--------------------------------------------------------------------------------------------------------------------------------------------------------------------------------------------------------------------------------------------------------------------------------------------------------------------------------------------------------------------------------------------------------------------------------------------------------------------------------------------------------------------------------------------------------------------------------------------------------------------------------------------------------------------------------------------------------------------------------------------------------------------------------------------------------------------------------------------------------------------------------------------------------------------------------------------------------------------------------------------------------------------------------------------------------------------------------------------------------------------------------------------------------------------------------------------------------------------------------------------------------------------------------------------------------------------------------------------------------------------------------------------------------------------------------------------------------------------------------------------------------------------------------------------------------------------------------------------------------------------------------------------------------------------------------------------------------------------------------------------------------------------------------------------------------------------------------------------------------------------------------------------------------------------------------------------------------------------------------------------------------------------------------------------------------------------------------------------------------------------------------|-------------------------------------------------------------------------------------------------------------------------------------------------|------------------------------------------------------------------------------------------------------------------------|--------------------------------------------------------------------------------|------------------------------------------------------------------------------------------------------------------------------------|--|--|
| Room<br>Kitchen<br>Breakfast Nook<br>Pantry<br>Family Room<br>Laundry<br>Storage<br>Bedroom<br>Bedroom | Level<br>Main<br>Main<br>Main<br>Basement<br>Basement<br>Basement<br>Upper<br>Main                                                                                                                                                                                                                                                                                                                                                                                                                                                                                                                                                                                                                                                                                                                                                                                                                                                                                                                                                                                                                                                                                                                                                                                                                                                                                                                                                                                                                                                                                                                                                                                                                                                                                                                                                                                                                                                                                                                                                                                                                                             | Dimensions<br>16`5" x 12`0"<br>16`6" x 8`5"<br>12`0" x 7`6"<br>18`0" x 14`10"<br>23`0" x 8`6"<br>9`7" x 3`2"<br>13`10" x 12`7"<br>14`0" x 10`1" | Room<br>Dining Room<br>Living Room<br>Foyer<br>Game Room<br>Furnace/Utility Room<br>Bedroom<br>Bedroom<br>3pc Bathroom | <u>Level</u><br>Main<br>Main<br>Basement<br>Basement<br>Upper<br>Upper<br>Main | Dimensions<br>16`0" x 12`5"<br>18`3" x 16`0"<br>12`3" x 7`4"<br>21`6" x 16`10"<br>13`9" x 7`11"<br>19`4" x 14`11"<br>16`0" x 13`1" |  |  |
| 3pc Bathroom<br>4pc Ensuite bath                                                                       | Basement<br>Upper                                                                                                                                                                                                                                                                                                                                                                                                                                                                                                                                                                                                                                                                                                                                                                                                                                                                                                                                                                                                                                                                                                                                                                                                                                                                                                                                                                                                                                                                                                                                                                                                                                                                                                                                                                                                                                                                                                                                                                                                                                                                                                              |                                                                                                                                                 | <b>3pc Ensuite bath</b><br><b>6pc Ensuite bath</b><br>Legal/Tax/Financial                                              | Upper<br>Upper                                                                 |                                                                                                                                    |  |  |
| Title:<br><b>Fee Simple</b><br>Legal Desc:                                                             | 6153AC                                                                                                                                                                                                                                                                                                                                                                                                                                                                                                                                                                                                                                                                                                                                                                                                                                                                                                                                                                                                                                                                                                                                                                                                                                                                                                                                                                                                                                                                                                                                                                                                                                                                                                                                                                                                                                                                                                                                                                                                                                                                                                                         | Zoning:<br><b>R-C1</b>                                                                                                                          | Remarks                                                                                                                |                                                                                |                                                                                                                                    |  |  |
| Pub Rmks:<br>Inclusions:<br>Property Listed By:                                                        | RARE FIND BACKING ONTO THE SERENE BACKDROP OF STANLEP PARK, this exquisite 4-bedroom arts and crafts-style residence, designed by McDowell & Associates, has undergone a stunning transformation, boasting over 3900 sq ft of meticulously crafted living space. Step into the main level adorned with immaculate reclaimed wide plank Heartwood pine floors, lofty ceilings, and bathed in the glow of recessed lighting and chic fixtures. A grand formal dining room sets the stage for gracious entertaining, while the inviting living room, anchored by a river rock fireplace, offers a cozy retreat for unwinding. Adjacent to the living area, discover a thoughtfully designed kitchen adorned with soapstone countertops, timeless cabinetry, and top-of-the-line appliances, complemented by a convenient butler's pantry and sunlit breakfast nook. For additional storage, there's also a walk-in pantry just off the kitchen. A discreetly placed bedroom with a Murphy bed and a sleek 3-piece bath complete the main floor. Ascend to the second level with 8' ceilings (all with 10' vaults), where three generously proportioned bedrooms await, each boasting private ensuites and two featuring balconies overlooking the park. The primary sanctuary beckons with a charming circular tray ceiling, a cozy seating area, and an opulent, fully renovated 6-piece ensuite featuring dual vanities, a freestanding soaker tub, and a luxurious steam shower. A custom walk-in closet, accessible from the ensuite, adds to the allure. The lower level, enhanced with in-floor heating, offers a versatile space for game or movie night, equipped with a media room, games area, and another 3-piece bath. Rounding out the lower level is a practical laundry/mudroom with distinctive granite counter top and ample storage, a niche for a computer desk, and direct access to the oversized double underdrive garage with heated epoxy floor. Solid wood cabinets, and millwork adorn every corner, unique granite counter tops add elegance in all bathrooms, built-in speakers on all levels elevate |                                                                                                                                                 |                                                                                                                        |                                                                                |                                                                                                                                    |  |  |