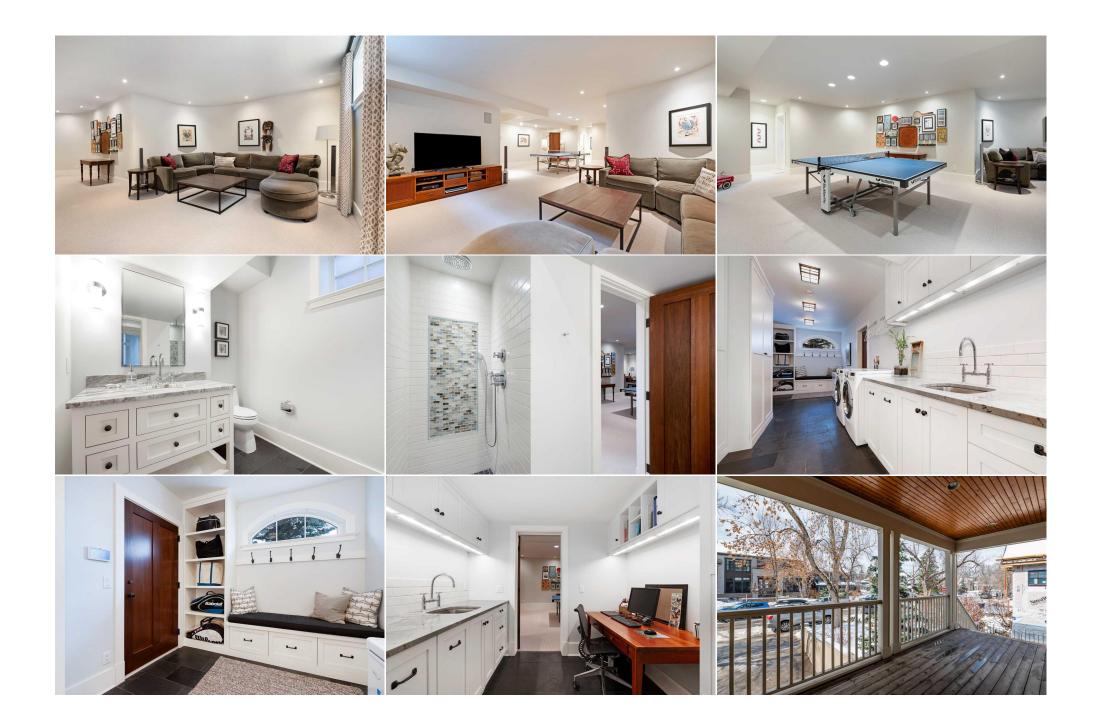

|                                                                                                        | Room Information                                                                                                                                                                                                                                                                                                                                                                                                                                                                                                                                                                                                                                                                                                                                                                                                                                                                                                                                                                                                                                                                                                                                                                                                                                                                                                                                                                                                                                                                                                                                                                                                                                                                                                                                                                                                                                                                                                                                                                                                                                                                                                               |                                                                                                                                                 |                                                                                                                        |                                                                                |                                                                                                                                    |  |  |
|--------------------------------------------------------------------------------------------------------|--------------------------------------------------------------------------------------------------------------------------------------------------------------------------------------------------------------------------------------------------------------------------------------------------------------------------------------------------------------------------------------------------------------------------------------------------------------------------------------------------------------------------------------------------------------------------------------------------------------------------------------------------------------------------------------------------------------------------------------------------------------------------------------------------------------------------------------------------------------------------------------------------------------------------------------------------------------------------------------------------------------------------------------------------------------------------------------------------------------------------------------------------------------------------------------------------------------------------------------------------------------------------------------------------------------------------------------------------------------------------------------------------------------------------------------------------------------------------------------------------------------------------------------------------------------------------------------------------------------------------------------------------------------------------------------------------------------------------------------------------------------------------------------------------------------------------------------------------------------------------------------------------------------------------------------------------------------------------------------------------------------------------------------------------------------------------------------------------------------------------------|-------------------------------------------------------------------------------------------------------------------------------------------------|------------------------------------------------------------------------------------------------------------------------|--------------------------------------------------------------------------------|------------------------------------------------------------------------------------------------------------------------------------|--|--|
| Room<br>Kitchen<br>Breakfast Nook<br>Pantry<br>Family Room<br>Laundry<br>Storage<br>Bedroom<br>Bedroom | Level<br>Main<br>Main<br>Main<br>Basement<br>Basement<br>Basement<br>Upper<br>Main                                                                                                                                                                                                                                                                                                                                                                                                                                                                                                                                                                                                                                                                                                                                                                                                                                                                                                                                                                                                                                                                                                                                                                                                                                                                                                                                                                                                                                                                                                                                                                                                                                                                                                                                                                                                                                                                                                                                                                                                                                             | Dimensions<br>16`5" x 12`0"<br>16`6" x 8`5"<br>12`0" x 7`6"<br>18`0" x 14`10"<br>23`0" x 8`6"<br>9`7" x 3`2"<br>13`10" x 12`7"<br>14`0" x 10`1" | Room<br>Dining Room<br>Living Room<br>Foyer<br>Game Room<br>Furnace/Utility Room<br>Bedroom<br>Bedroom<br>3pc Bathroom | <u>Level</u><br>Main<br>Main<br>Basement<br>Basement<br>Upper<br>Upper<br>Main | Dimensions<br>16`0" x 12`5"<br>18`3" x 16`0"<br>12`3" x 7`4"<br>21`6" x 16`10"<br>13`9" x 7`11"<br>19`4" x 14`11"<br>16`0" x 13`1" |  |  |
| 3pc Bathroom<br>4pc Ensuite bath                                                                       | Basement<br>Upper                                                                                                                                                                                                                                                                                                                                                                                                                                                                                                                                                                                                                                                                                                                                                                                                                                                                                                                                                                                                                                                                                                                                                                                                                                                                                                                                                                                                                                                                                                                                                                                                                                                                                                                                                                                                                                                                                                                                                                                                                                                                                                              |                                                                                                                                                 | <b>3pc Ensuite bath</b><br><b>6pc Ensuite bath</b><br>Legal/Tax/Financial                                              | Upper<br>Upper                                                                 |                                                                                                                                    |  |  |
| Title:<br><b>Fee Simple</b><br>Legal Desc:                                                             | 6153AC                                                                                                                                                                                                                                                                                                                                                                                                                                                                                                                                                                                                                                                                                                                                                                                                                                                                                                                                                                                                                                                                                                                                                                                                                                                                                                                                                                                                                                                                                                                                                                                                                                                                                                                                                                                                                                                                                                                                                                                                                                                                                                                         | Zoning:<br><b>R-C1</b>                                                                                                                          | Remarks                                                                                                                |                                                                                |                                                                                                                                    |  |  |
| Pub Rmks:<br>Inclusions:<br>Property Listed By:                                                        | RARE FIND BACKING ONTO THE SERENE BACKDROP OF STANLEP PARK, this exquisite 4-bedroom arts and crafts-style residence, designed by McDowell & Associates, has undergone a stunning transformation, boasting over 3900 sq ft of meticulously crafted living space. Step into the main level adorned with immaculate reclaimed wide plank Heartwood pine floors, lofty ceilings, and bathed in the glow of recessed lighting and chic fixtures. A grand formal dining room sets the stage for gracious entertaining, while the inviting living room, anchored by a river rock fireplace, offers a cozy retreat for unwinding. Adjacent to the living area, discover a thoughtfully designed kitchen adorned with soapstone countertops, timeless cabinetry, and top-of-the-line appliances, complemented by a convenient butler's pantry and sunlit breakfast nook. For additional storage, there's also a walk-in pantry just off the kitchen. A discreetly placed bedroom with a Murphy bed and a sleek 3-piece bath complete the main floor. Ascend to the second level with 8' ceilings (all with 10' vaults), where three generously proportioned bedrooms await, each boasting private ensuites and two featuring balconies overlooking the park. The primary sanctuary beckons with a charming circular tray ceiling, a cozy seating area, and an opulent, fully renovated 6-piece ensuite featuring dual vanities, a freestanding soaker tub, and a luxurious steam shower. A custom walk-in closet, accessible from the ensuite, adds to the allure. The lower level, enhanced with in-floor heating, offers a versatile space for game or movie night, equipped with a media room, games area, and another 3-piece bath. Rounding out the lower level is a practical laundry/mudroom with distinctive granite counter top and ample storage, a niche for a computer desk, and direct access to the oversized double underdrive garage with heated epoxy floor. Solid wood cabinets, and millwork adorn every corner, unique granite counter tops add elegance in all bathrooms, built-in speakers on all levels elevate |                                                                                                                                                 |                                                                                                                        |                                                                                |                                                                                                                                    |  |  |