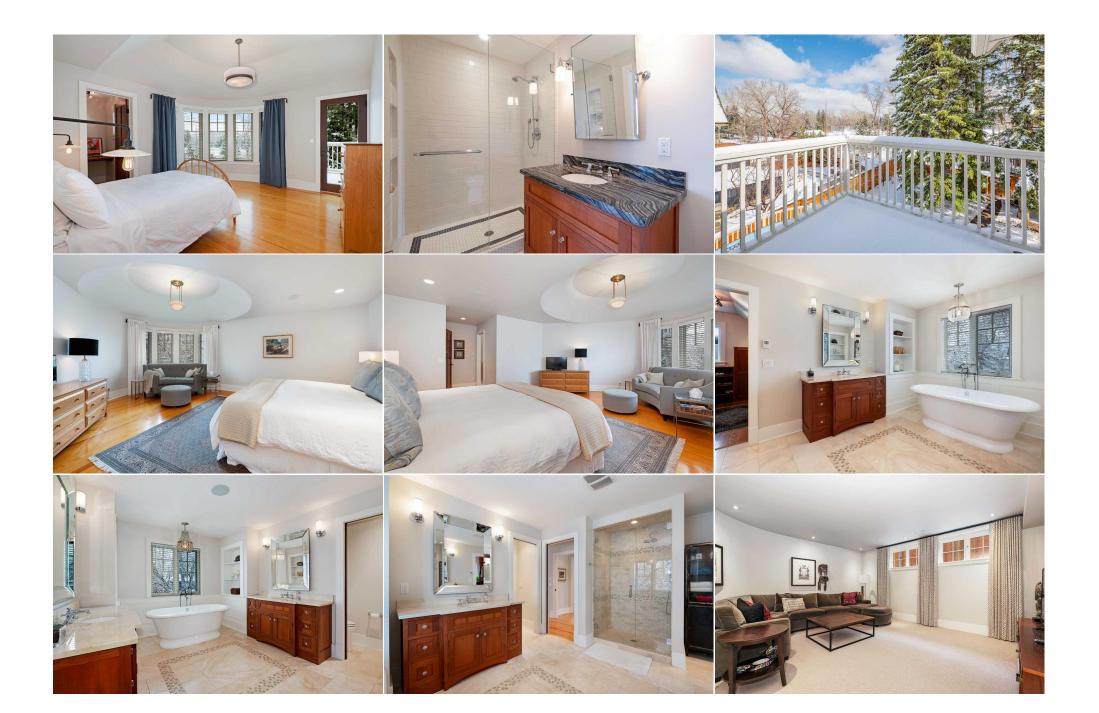

|                                                                                                        | Room Information                                                                                                                                                                                                                                                                                                                                                                                                                                                                                                                                                                                                                                                                                                                                                                                                                                                                                                                                                                                                                                                                                                                                                                                                                                                                                                                                                                                                                                                                                                                                                                                                                                                                                                                                                                                                                                                                                                                                                                                                                                                                                                               |                                                                                                                                                 |                                                                                                                        |                                                                                |                                                                                                                                    |  |  |
|--------------------------------------------------------------------------------------------------------|--------------------------------------------------------------------------------------------------------------------------------------------------------------------------------------------------------------------------------------------------------------------------------------------------------------------------------------------------------------------------------------------------------------------------------------------------------------------------------------------------------------------------------------------------------------------------------------------------------------------------------------------------------------------------------------------------------------------------------------------------------------------------------------------------------------------------------------------------------------------------------------------------------------------------------------------------------------------------------------------------------------------------------------------------------------------------------------------------------------------------------------------------------------------------------------------------------------------------------------------------------------------------------------------------------------------------------------------------------------------------------------------------------------------------------------------------------------------------------------------------------------------------------------------------------------------------------------------------------------------------------------------------------------------------------------------------------------------------------------------------------------------------------------------------------------------------------------------------------------------------------------------------------------------------------------------------------------------------------------------------------------------------------------------------------------------------------------------------------------------------------|-------------------------------------------------------------------------------------------------------------------------------------------------|------------------------------------------------------------------------------------------------------------------------|--------------------------------------------------------------------------------|------------------------------------------------------------------------------------------------------------------------------------|--|--|
| Room<br>Kitchen<br>Breakfast Nook<br>Pantry<br>Family Room<br>Laundry<br>Storage<br>Bedroom<br>Bedroom | Level<br>Main<br>Main<br>Main<br>Basement<br>Basement<br>Basement<br>Upper<br>Main                                                                                                                                                                                                                                                                                                                                                                                                                                                                                                                                                                                                                                                                                                                                                                                                                                                                                                                                                                                                                                                                                                                                                                                                                                                                                                                                                                                                                                                                                                                                                                                                                                                                                                                                                                                                                                                                                                                                                                                                                                             | Dimensions<br>16`5" x 12`0"<br>16`6" x 8`5"<br>12`0" x 7`6"<br>18`0" x 14`10"<br>23`0" x 8`6"<br>9`7" x 3`2"<br>13`10" x 12`7"<br>14`0" x 10`1" | Room<br>Dining Room<br>Living Room<br>Foyer<br>Game Room<br>Furnace/Utility Room<br>Bedroom<br>Bedroom<br>3pc Bathroom | <u>Level</u><br>Main<br>Main<br>Basement<br>Basement<br>Upper<br>Upper<br>Main | Dimensions<br>16`0" x 12`5"<br>18`3" x 16`0"<br>12`3" x 7`4"<br>21`6" x 16`10"<br>13`9" x 7`11"<br>19`4" x 14`11"<br>16`0" x 13`1" |  |  |
| 3pc Bathroom<br>4pc Ensuite bath                                                                       | Basement<br>Upper                                                                                                                                                                                                                                                                                                                                                                                                                                                                                                                                                                                                                                                                                                                                                                                                                                                                                                                                                                                                                                                                                                                                                                                                                                                                                                                                                                                                                                                                                                                                                                                                                                                                                                                                                                                                                                                                                                                                                                                                                                                                                                              |                                                                                                                                                 | <b>3pc Ensuite bath</b><br><b>6pc Ensuite bath</b><br>Legal/Tax/Financial                                              | Upper<br>Upper                                                                 |                                                                                                                                    |  |  |
| Title:<br><b>Fee Simple</b><br>Legal Desc:                                                             | 6153AC                                                                                                                                                                                                                                                                                                                                                                                                                                                                                                                                                                                                                                                                                                                                                                                                                                                                                                                                                                                                                                                                                                                                                                                                                                                                                                                                                                                                                                                                                                                                                                                                                                                                                                                                                                                                                                                                                                                                                                                                                                                                                                                         | Zoning:<br><b>R-C1</b>                                                                                                                          | Remarks                                                                                                                |                                                                                |                                                                                                                                    |  |  |
| Pub Rmks:<br>Inclusions:<br>Property Listed By:                                                        | RARE FIND BACKING ONTO THE SERENE BACKDROP OF STANLEP PARK, this exquisite 4-bedroom arts and crafts-style residence, designed by McDowell & Associates, has undergone a stunning transformation, boasting over 3900 sq ft of meticulously crafted living space. Step into the main level adorned with immaculate reclaimed wide plank Heartwood pine floors, lofty ceilings, and bathed in the glow of recessed lighting and chic fixtures. A grand formal dining room sets the stage for gracious entertaining, while the inviting living room, anchored by a river rock fireplace, offers a cozy retreat for unwinding. Adjacent to the living area, discover a thoughtfully designed kitchen adorned with soapstone countertops, timeless cabinetry, and top-of-the-line appliances, complemented by a convenient butler's pantry and sunlit breakfast nook. For additional storage, there's also a walk-in pantry just off the kitchen. A discreetly placed bedroom with a Murphy bed and a sleek 3-piece bath complete the main floor. Ascend to the second level with 8' ceilings (all with 10' vaults), where three generously proportioned bedrooms await, each boasting private ensuites and two featuring balconies overlooking the park. The primary sanctuary beckons with a charming circular tray ceiling, a cozy seating area, and an opulent, fully renovated 6-piece ensuite featuring dual vanities, a freestanding soaker tub, and a luxurious steam shower. A custom walk-in closet, accessible from the ensuite, adds to the allure. The lower level, enhanced with in-floor heating, offers a versatile space for game or movie night, equipped with a media room, games area, and another 3-piece bath. Rounding out the lower level is a practical laundry/mudroom with distinctive granite counter top and ample storage, a niche for a computer desk, and direct access to the oversized double underdrive garage with heated epoxy floor. Solid wood cabinets, and millwork adorn every corner, unique granite counter tops add elegance in all bathrooms, built-in speakers on all levels elevate |                                                                                                                                                 |                                                                                                                        |                                                                                |                                                                                                                                    |  |  |