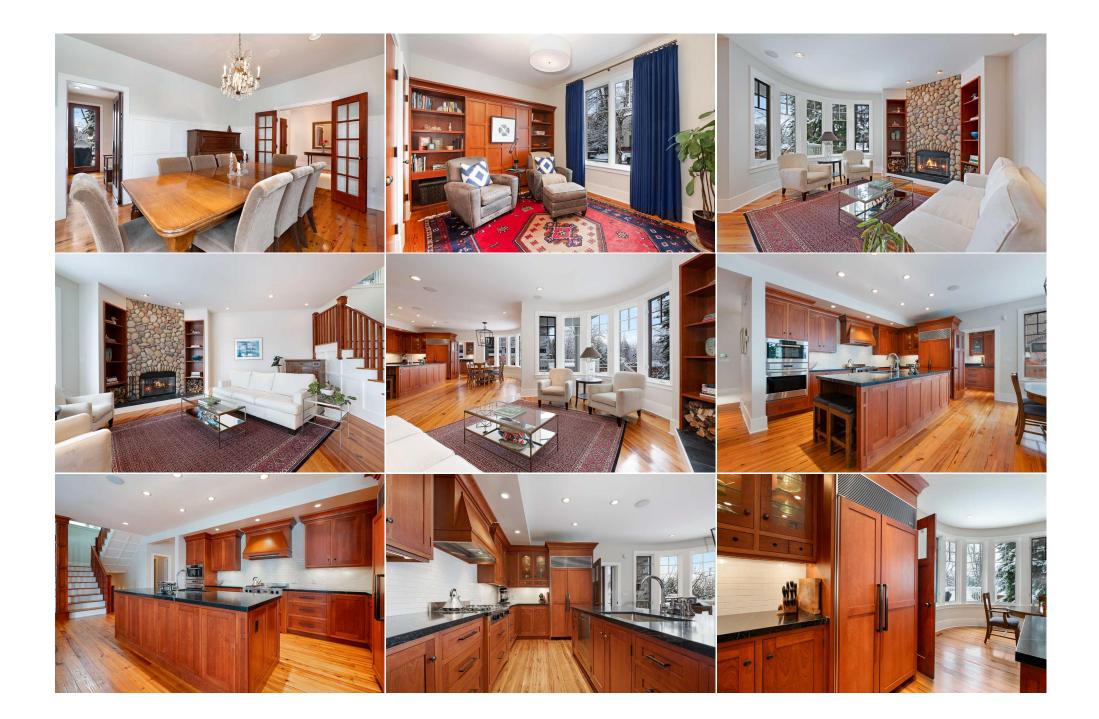

|                                                                                                        | Room Information                                                                                                                                                                                                                                                                                                                                                                                                                                                                                                                                                                                                                                                                                                                                                                                                                                                                                                                                                                                                                                                                                                                                                                                                                                                                                                                                                                                                                                                                                                                                                                                                                                                                                                                                                                                                                                                                                                                                                                                                                                                                                                               |                                                                                                                                                 |                                                                                                                        |                                                                                |                                                                                                                                    |  |  |
|--------------------------------------------------------------------------------------------------------|--------------------------------------------------------------------------------------------------------------------------------------------------------------------------------------------------------------------------------------------------------------------------------------------------------------------------------------------------------------------------------------------------------------------------------------------------------------------------------------------------------------------------------------------------------------------------------------------------------------------------------------------------------------------------------------------------------------------------------------------------------------------------------------------------------------------------------------------------------------------------------------------------------------------------------------------------------------------------------------------------------------------------------------------------------------------------------------------------------------------------------------------------------------------------------------------------------------------------------------------------------------------------------------------------------------------------------------------------------------------------------------------------------------------------------------------------------------------------------------------------------------------------------------------------------------------------------------------------------------------------------------------------------------------------------------------------------------------------------------------------------------------------------------------------------------------------------------------------------------------------------------------------------------------------------------------------------------------------------------------------------------------------------------------------------------------------------------------------------------------------------|-------------------------------------------------------------------------------------------------------------------------------------------------|------------------------------------------------------------------------------------------------------------------------|--------------------------------------------------------------------------------|------------------------------------------------------------------------------------------------------------------------------------|--|--|
| Room<br>Kitchen<br>Breakfast Nook<br>Pantry<br>Family Room<br>Laundry<br>Storage<br>Bedroom<br>Bedroom | Level<br>Main<br>Main<br>Main<br>Basement<br>Basement<br>Basement<br>Upper<br>Main                                                                                                                                                                                                                                                                                                                                                                                                                                                                                                                                                                                                                                                                                                                                                                                                                                                                                                                                                                                                                                                                                                                                                                                                                                                                                                                                                                                                                                                                                                                                                                                                                                                                                                                                                                                                                                                                                                                                                                                                                                             | Dimensions<br>16`5" x 12`0"<br>16`6" x 8`5"<br>12`0" x 7`6"<br>18`0" x 14`10"<br>23`0" x 8`6"<br>9`7" x 3`2"<br>13`10" x 12`7"<br>14`0" x 10`1" | Room<br>Dining Room<br>Living Room<br>Foyer<br>Game Room<br>Furnace/Utility Room<br>Bedroom<br>Bedroom<br>3pc Bathroom | <u>Level</u><br>Main<br>Main<br>Basement<br>Basement<br>Upper<br>Upper<br>Main | Dimensions<br>16`0" x 12`5"<br>18`3" x 16`0"<br>12`3" x 7`4"<br>21`6" x 16`10"<br>13`9" x 7`11"<br>19`4" x 14`11"<br>16`0" x 13`1" |  |  |
| 3pc Bathroom<br>4pc Ensuite bath                                                                       | Basement<br>Upper                                                                                                                                                                                                                                                                                                                                                                                                                                                                                                                                                                                                                                                                                                                                                                                                                                                                                                                                                                                                                                                                                                                                                                                                                                                                                                                                                                                                                                                                                                                                                                                                                                                                                                                                                                                                                                                                                                                                                                                                                                                                                                              |                                                                                                                                                 | <b>3pc Ensuite bath</b><br><b>6pc Ensuite bath</b><br>Legal/Tax/Financial                                              | Upper<br>Upper                                                                 |                                                                                                                                    |  |  |
| Title:<br><b>Fee Simple</b><br>Legal Desc:                                                             | 6153AC                                                                                                                                                                                                                                                                                                                                                                                                                                                                                                                                                                                                                                                                                                                                                                                                                                                                                                                                                                                                                                                                                                                                                                                                                                                                                                                                                                                                                                                                                                                                                                                                                                                                                                                                                                                                                                                                                                                                                                                                                                                                                                                         | Zoning:<br><b>R-C1</b>                                                                                                                          | Remarks                                                                                                                |                                                                                |                                                                                                                                    |  |  |
| Pub Rmks:<br>Inclusions:<br>Property Listed By:                                                        | RARE FIND BACKING ONTO THE SERENE BACKDROP OF STANLEP PARK, this exquisite 4-bedroom arts and crafts-style residence, designed by McDowell & Associates, has undergone a stunning transformation, boasting over 3900 sq ft of meticulously crafted living space. Step into the main level adorned with immaculate reclaimed wide plank Heartwood pine floors, lofty ceilings, and bathed in the glow of recessed lighting and chic fixtures. A grand formal dining room sets the stage for gracious entertaining, while the inviting living room, anchored by a river rock fireplace, offers a cozy retreat for unwinding. Adjacent to the living area, discover a thoughtfully designed kitchen adorned with soapstone countertops, timeless cabinetry, and top-of-the-line appliances, complemented by a convenient butler's pantry and sunlit breakfast nook. For additional storage, there's also a walk-in pantry just off the kitchen. A discreetly placed bedroom with a Murphy bed and a sleek 3-piece bath complete the main floor. Ascend to the second level with 8' ceilings (all with 10' vaults), where three generously proportioned bedrooms await, each boasting private ensuites and two featuring balconies overlooking the park. The primary sanctuary beckons with a charming circular tray ceiling, a cozy seating area, and an opulent, fully renovated 6-piece ensuite featuring dual vanities, a freestanding soaker tub, and a luxurious steam shower. A custom walk-in closet, accessible from the ensuite, adds to the allure. The lower level, enhanced with in-floor heating, offers a versatile space for game or movie night, equipped with a media room, games area, and another 3-piece bath. Rounding out the lower level is a practical laundry/mudroom with distinctive granite counter top and ample storage, a niche for a computer desk, and direct access to the oversized double underdrive garage with heated epoxy floor. Solid wood cabinets, and millwork adorn every corner, unique granite counter tops add elegance in all bathrooms, built-in speakers on all levels elevate |                                                                                                                                                 |                                                                                                                        |                                                                                |                                                                                                                                    |  |  |