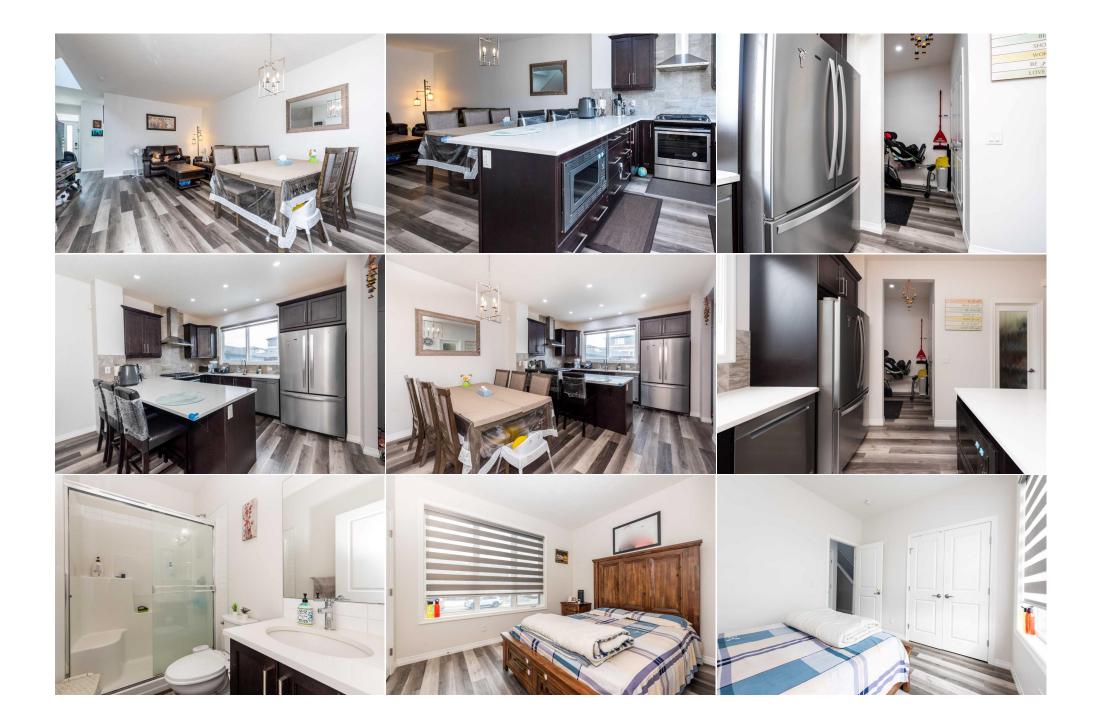

| Bedroom<br>Living Room                          | Basement<br>Basement                                                                                                                                                                                                                                                                                                                                                                                                                                                                                                                                                                                                                                                                                                                                                                                                                                                                                                                                                                                                                                                  | 9`9" x 11`1"<br>14`3" x 8`11" | Kitchen             | Basement | 14`3" x 9`10" |  |  |
|-------------------------------------------------|-----------------------------------------------------------------------------------------------------------------------------------------------------------------------------------------------------------------------------------------------------------------------------------------------------------------------------------------------------------------------------------------------------------------------------------------------------------------------------------------------------------------------------------------------------------------------------------------------------------------------------------------------------------------------------------------------------------------------------------------------------------------------------------------------------------------------------------------------------------------------------------------------------------------------------------------------------------------------------------------------------------------------------------------------------------------------|-------------------------------|---------------------|----------|---------------|--|--|
|                                                 | Buschient                                                                                                                                                                                                                                                                                                                                                                                                                                                                                                                                                                                                                                                                                                                                                                                                                                                                                                                                                                                                                                                             | 14 5 X 6 11                   | Legal/Tax/Financial |          |               |  |  |
| Title:<br><b>Fee Simple</b><br>Legal Desc:      | 1712315                                                                                                                                                                                                                                                                                                                                                                                                                                                                                                                                                                                                                                                                                                                                                                                                                                                                                                                                                                                                                                                               | Zoning:<br><b>R-G</b>         |                     |          |               |  |  |
| 5                                               |                                                                                                                                                                                                                                                                                                                                                                                                                                                                                                                                                                                                                                                                                                                                                                                                                                                                                                                                                                                                                                                                       |                               | Remarks             |          |               |  |  |
| Pub Rmks:<br>Inclusions:<br>Property Listed By: | Welcome to this beautiful 6 bedroom 4 full bathroom house in the sought after community of Cornerstone. As you enter through the entrance door on the left is the main floor bedroom and full bathroom. Past the main floor bedroom and bathroom you are welcomed to open concept floorplan with living room and dining area and the kitchen at the rear of the house. The kitchen comes equipped with Stainless appliance with chimney hoodfan. Upstairs you will find 2 good size bedrooms with 4 piece bathroom and laundry room. The spacious master bedroom has its own 3 piece ensuite and walk-in closet. The basement has separate entrance and has 2 bedrooms, 1 bathroom and spacious kitchen and living room. The basement comes with separate laundry. There is concrete walkway leading to separate entrance to basement and to the rear of the house. There is concrete pad for parking in the rear of the house. The back makes the backyard low maintenance. The house comes equipped with solar panels. Book your showing today. N.A URBAN-REALTY.ca |                               |                     |          |               |  |  |