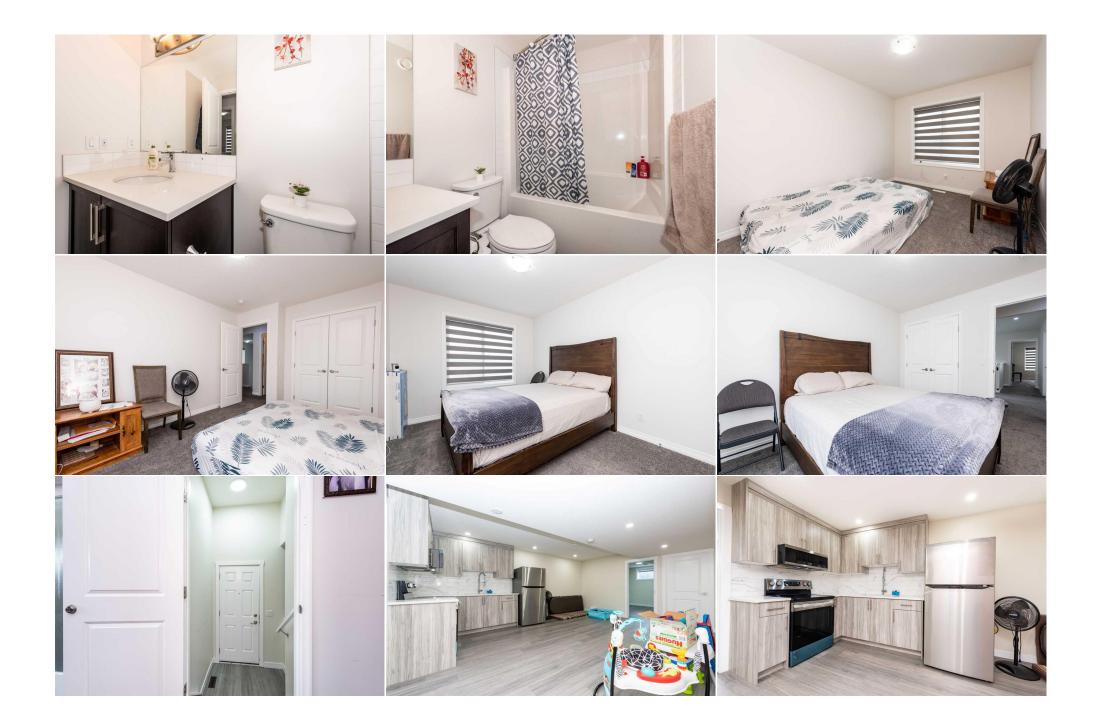

| Bedroom<br>Living Room                          | Basement<br>Basement                                                                                                                                                                                                                                                                                                                                                                                                                                                                                                                                                                                                                                                                                                                                                                                                                                                                                                                                                                                                                                                  | 9`9" x 11`1"<br>14`3" x 8`11" | Kitchen             | Basement | 14`3" x 9`10" |  |  |
|-------------------------------------------------|-----------------------------------------------------------------------------------------------------------------------------------------------------------------------------------------------------------------------------------------------------------------------------------------------------------------------------------------------------------------------------------------------------------------------------------------------------------------------------------------------------------------------------------------------------------------------------------------------------------------------------------------------------------------------------------------------------------------------------------------------------------------------------------------------------------------------------------------------------------------------------------------------------------------------------------------------------------------------------------------------------------------------------------------------------------------------|-------------------------------|---------------------|----------|---------------|--|--|
|                                                 | Buschient                                                                                                                                                                                                                                                                                                                                                                                                                                                                                                                                                                                                                                                                                                                                                                                                                                                                                                                                                                                                                                                             | 14 5 X 6 11                   | Legal/Tax/Financial |          |               |  |  |
| Title:<br><b>Fee Simple</b><br>Legal Desc:      | 1712315                                                                                                                                                                                                                                                                                                                                                                                                                                                                                                                                                                                                                                                                                                                                                                                                                                                                                                                                                                                                                                                               | Zoning:<br><b>R-G</b>         |                     |          |               |  |  |
| 5                                               |                                                                                                                                                                                                                                                                                                                                                                                                                                                                                                                                                                                                                                                                                                                                                                                                                                                                                                                                                                                                                                                                       |                               | Remarks             |          |               |  |  |
| Pub Rmks:<br>Inclusions:<br>Property Listed By: | Welcome to this beautiful 6 bedroom 4 full bathroom house in the sought after community of Cornerstone. As you enter through the entrance door on the left is the main floor bedroom and full bathroom. Past the main floor bedroom and bathroom you are welcomed to open concept floorplan with living room and dining area and the kitchen at the rear of the house. The kitchen comes equipped with Stainless appliance with chimney hoodfan. Upstairs you will find 2 good size bedrooms with 4 piece bathroom and laundry room. The spacious master bedroom has its own 3 piece ensuite and walk-in closet. The basement has separate entrance and has 2 bedrooms, 1 bathroom and spacious kitchen and living room. The basement comes with separate laundry. There is concrete walkway leading to separate entrance to basement and to the rear of the house. There is concrete pad for parking in the rear of the house. The back makes the backyard low maintenance. The house comes equipped with solar panels. Book your showing today. N.A URBAN-REALTY.ca |                               |                     |          |               |  |  |