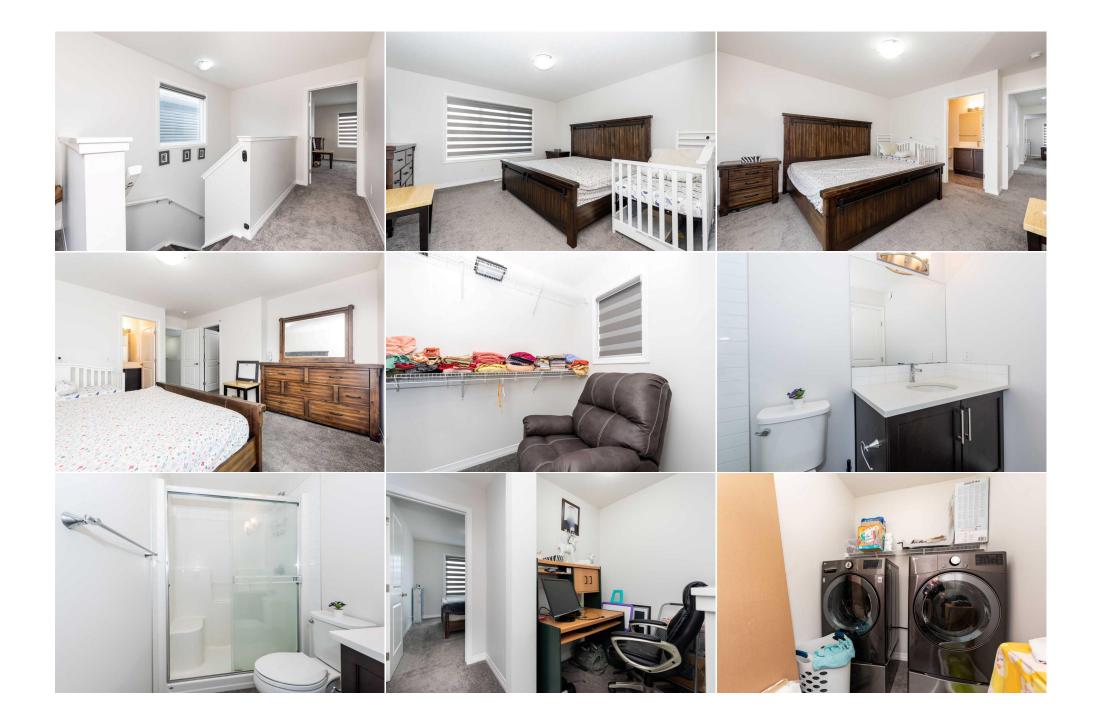

| Bedroom<br>Living Room                          | Basement<br>Basement                                                                                                                                                                                                                                                                                                                                                                                                                                                                                                                                                                                                                                                                                                                                                                                                                                                                                                                                                                                                                                                  | 9`9" x 11`1"<br>14`3" x 8`11" | Kitchen             | Basement | 14`3" x 9`10" |  |  |
|-------------------------------------------------|-----------------------------------------------------------------------------------------------------------------------------------------------------------------------------------------------------------------------------------------------------------------------------------------------------------------------------------------------------------------------------------------------------------------------------------------------------------------------------------------------------------------------------------------------------------------------------------------------------------------------------------------------------------------------------------------------------------------------------------------------------------------------------------------------------------------------------------------------------------------------------------------------------------------------------------------------------------------------------------------------------------------------------------------------------------------------|-------------------------------|---------------------|----------|---------------|--|--|
|                                                 | Buschient                                                                                                                                                                                                                                                                                                                                                                                                                                                                                                                                                                                                                                                                                                                                                                                                                                                                                                                                                                                                                                                             | 14 5 X 6 11                   | Legal/Tax/Financial |          |               |  |  |
| Title:<br><b>Fee Simple</b><br>Legal Desc:      | 1712315                                                                                                                                                                                                                                                                                                                                                                                                                                                                                                                                                                                                                                                                                                                                                                                                                                                                                                                                                                                                                                                               | Zoning:<br><b>R-G</b>         |                     |          |               |  |  |
| 5                                               |                                                                                                                                                                                                                                                                                                                                                                                                                                                                                                                                                                                                                                                                                                                                                                                                                                                                                                                                                                                                                                                                       |                               | Remarks             |          |               |  |  |
| Pub Rmks:<br>Inclusions:<br>Property Listed By: | Welcome to this beautiful 6 bedroom 4 full bathroom house in the sought after community of Cornerstone. As you enter through the entrance door on the left is the main floor bedroom and full bathroom. Past the main floor bedroom and bathroom you are welcomed to open concept floorplan with living room and dining area and the kitchen at the rear of the house. The kitchen comes equipped with Stainless appliance with chimney hoodfan. Upstairs you will find 2 good size bedrooms with 4 piece bathroom and laundry room. The spacious master bedroom has its own 3 piece ensuite and walk-in closet. The basement has separate entrance and has 2 bedrooms, 1 bathroom and spacious kitchen and living room. The basement comes with separate laundry. There is concrete walkway leading to separate entrance to basement and to the rear of the house. There is concrete pad for parking in the rear of the house. The back makes the backyard low maintenance. The house comes equipped with solar panels. Book your showing today. N.A URBAN-REALTY.ca |                               |                     |          |               |  |  |