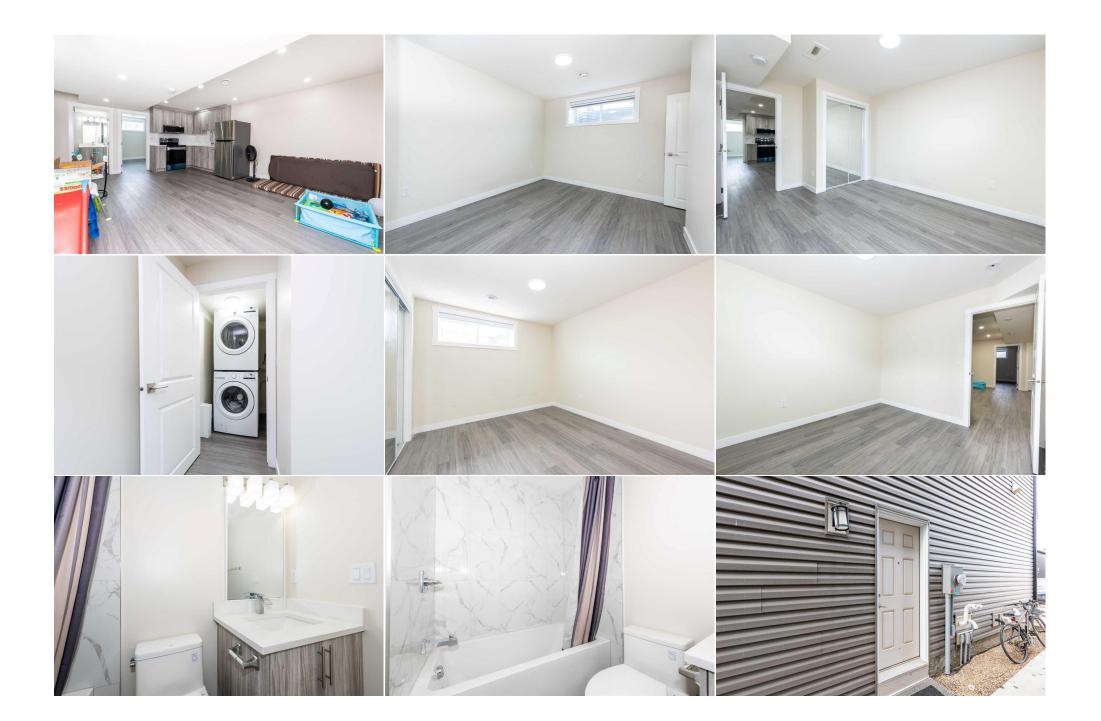

| Bedroom<br>Living Room                          | Basement<br>Basement                                                                                                                                                                                                                                                                                                                                                                                                                                                                                                                                                                                                                                                                                                                                                                                                                                                                                                                                                                                                                                                  | 9`9" x 11`1"<br>14`3" x 8`11" | Kitchen             | Basement | 14`3" x 9`10" |  |  |
|-------------------------------------------------|-----------------------------------------------------------------------------------------------------------------------------------------------------------------------------------------------------------------------------------------------------------------------------------------------------------------------------------------------------------------------------------------------------------------------------------------------------------------------------------------------------------------------------------------------------------------------------------------------------------------------------------------------------------------------------------------------------------------------------------------------------------------------------------------------------------------------------------------------------------------------------------------------------------------------------------------------------------------------------------------------------------------------------------------------------------------------|-------------------------------|---------------------|----------|---------------|--|--|
|                                                 | Buschient                                                                                                                                                                                                                                                                                                                                                                                                                                                                                                                                                                                                                                                                                                                                                                                                                                                                                                                                                                                                                                                             | 14 5 X 6 11                   | Legal/Tax/Financial |          |               |  |  |
| Title:<br><b>Fee Simple</b><br>Legal Desc:      | 1712315                                                                                                                                                                                                                                                                                                                                                                                                                                                                                                                                                                                                                                                                                                                                                                                                                                                                                                                                                                                                                                                               | Zoning:<br><b>R-G</b>         |                     |          |               |  |  |
| 5                                               |                                                                                                                                                                                                                                                                                                                                                                                                                                                                                                                                                                                                                                                                                                                                                                                                                                                                                                                                                                                                                                                                       |                               | Remarks             |          |               |  |  |
| Pub Rmks:<br>Inclusions:<br>Property Listed By: | Welcome to this beautiful 6 bedroom 4 full bathroom house in the sought after community of Cornerstone. As you enter through the entrance door on the left is the main floor bedroom and full bathroom. Past the main floor bedroom and bathroom you are welcomed to open concept floorplan with living room and dining area and the kitchen at the rear of the house. The kitchen comes equipped with Stainless appliance with chimney hoodfan. Upstairs you will find 2 good size bedrooms with 4 piece bathroom and laundry room. The spacious master bedroom has its own 3 piece ensuite and walk-in closet. The basement has separate entrance and has 2 bedrooms, 1 bathroom and spacious kitchen and living room. The basement comes with separate laundry. There is concrete walkway leading to separate entrance to basement and to the rear of the house. There is concrete pad for parking in the rear of the house. The back makes the backyard low maintenance. The house comes equipped with solar panels. Book your showing today. N.A URBAN-REALTY.ca |                               |                     |          |               |  |  |