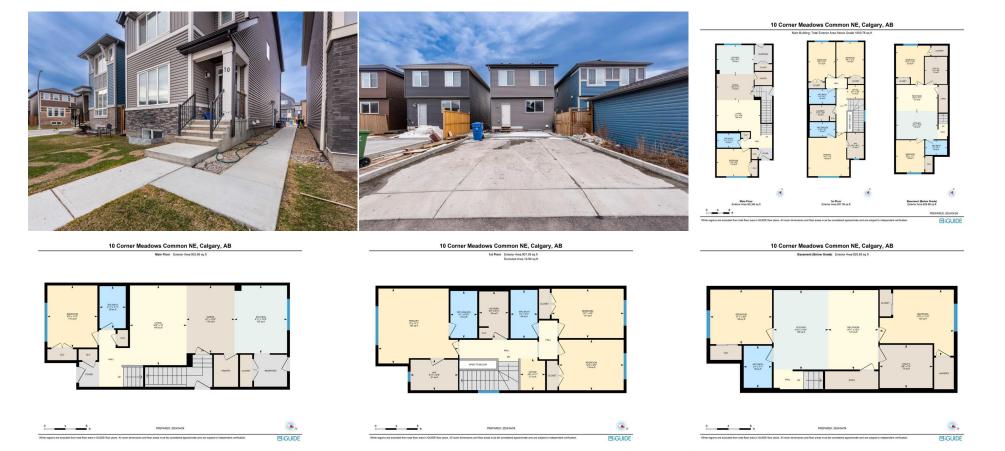

| Bedroom<br>Living Room                          | Basement<br>Basement                                                                                                                                                                                                                                                                                                                                                                                                                                                                                                                                                                                                                                                                                                                                                                                                                                                                                                                                                                                                                                                  | 9`9" x 11`1"<br>14`3" x 8`11" | Kitchen             | Basement | 14`3" x 9`10" |  |  |
|-------------------------------------------------|-----------------------------------------------------------------------------------------------------------------------------------------------------------------------------------------------------------------------------------------------------------------------------------------------------------------------------------------------------------------------------------------------------------------------------------------------------------------------------------------------------------------------------------------------------------------------------------------------------------------------------------------------------------------------------------------------------------------------------------------------------------------------------------------------------------------------------------------------------------------------------------------------------------------------------------------------------------------------------------------------------------------------------------------------------------------------|-------------------------------|---------------------|----------|---------------|--|--|
|                                                 | Buschient                                                                                                                                                                                                                                                                                                                                                                                                                                                                                                                                                                                                                                                                                                                                                                                                                                                                                                                                                                                                                                                             | 14 5 X 6 11                   | Legal/Tax/Financial |          |               |  |  |
| Title:<br><b>Fee Simple</b><br>Legal Desc:      | 1712315                                                                                                                                                                                                                                                                                                                                                                                                                                                                                                                                                                                                                                                                                                                                                                                                                                                                                                                                                                                                                                                               | Zoning:<br><b>R-G</b>         |                     |          |               |  |  |
| 5                                               |                                                                                                                                                                                                                                                                                                                                                                                                                                                                                                                                                                                                                                                                                                                                                                                                                                                                                                                                                                                                                                                                       |                               | Remarks             |          |               |  |  |
| Pub Rmks:<br>Inclusions:<br>Property Listed By: | Welcome to this beautiful 6 bedroom 4 full bathroom house in the sought after community of Cornerstone. As you enter through the entrance door on the left is the main floor bedroom and full bathroom. Past the main floor bedroom and bathroom you are welcomed to open concept floorplan with living room and dining area and the kitchen at the rear of the house. The kitchen comes equipped with Stainless appliance with chimney hoodfan. Upstairs you will find 2 good size bedrooms with 4 piece bathroom and laundry room. The spacious master bedroom has its own 3 piece ensuite and walk-in closet. The basement has separate entrance and has 2 bedrooms, 1 bathroom and spacious kitchen and living room. The basement comes with separate laundry. There is concrete walkway leading to separate entrance to basement and to the rear of the house. There is concrete pad for parking in the rear of the house. The back makes the backyard low maintenance. The house comes equipped with solar panels. Book your showing today. N.A URBAN-REALTY.ca |                               |                     |          |               |  |  |