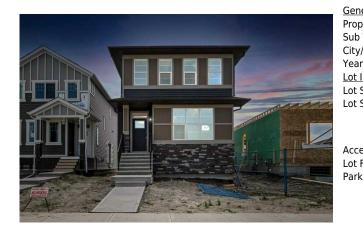

## 113 MIDTOWN Close, Airdrie T4B5G9

| MLS®#:  | A2121781 | Area:   | Midtown | Listing<br>Date: | 04/12/24       | List Price: <b>\$629,900</b> |
|---------|----------|---------|---------|------------------|----------------|------------------------------|
| Status: | Active   | County: | Airdrie | Change:          | -\$10k, 13-May | Association: Fort McMurray   |

| neral Informatio<br>p Type: | Residential                    |                   |       | <u>DOM</u><br>37 |           |
|-----------------------------|--------------------------------|-------------------|-------|------------------|-----------|
| o Type:                     | Detached                       |                   |       | Layout           |           |
| y/Town:                     | Airdrie                        | Finished Floor Ar | еа    | Beds:            | 4 (4 )    |
| ar Built:                   | 2021                           | Abv Sqft:         | 1,868 | Baths:           | 3.0 (3 0) |
| Information                 |                                | Low Sqft:         | -     | Style:           | 2 Storey  |
| Sz Ar:                      | 2,954 sqft                     | Ttl Sqft:         | 1,868 | -                | -         |
| Shape:                      |                                |                   |       | Parking          |           |
|                             |                                |                   |       | Ttl Park:        | 2         |
|                             |                                |                   |       | Garage Sz:       | 2         |
| cess:                       |                                |                   |       | Galage 52.       |           |
| Feat:                       | Pack Lana Bost                 | ngular Lat        |       |                  |           |
| 'k Feat:                    | Back Lane,Recta<br>Parking Pad |                   |       |                  |           |