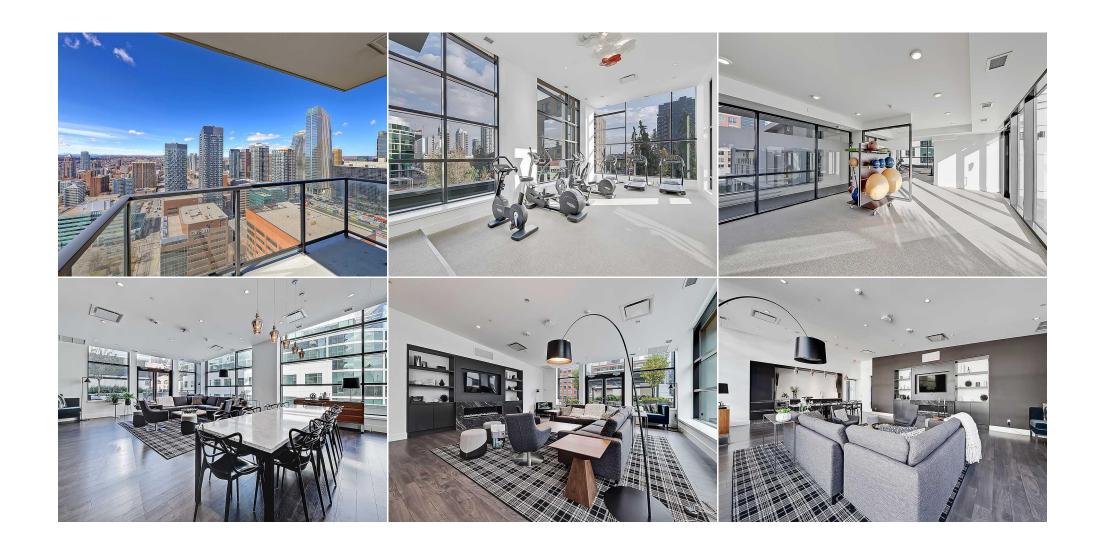

Int Feat: Closet Organizers, High Ceilings, Kitchen Island, Open Floorplan, Quartz Counters, Walk-In Closet(s) Utilities:

**Room Information** 

| Room<br>Living Room<br>Dining Room | <u>Level</u><br>Main<br>Main                                                                                                                                                                                                                                                                                                                                                                                                                                                                                                                                                                                                                                                                                                                                                                                                                                                                                                                                                                                                                                                                                                                                                                                                                                                                                                                                                                                                                                                                                                                                                                                                                                                                                                                                                                                                                                                                                                                                                                                                                                                                                                   | <u>Dimensions</u><br>13`9" x 12`0"<br>11`11" x 8`11" | <u>Room</u><br>Kitchen<br>Bedroom - Primary | <u>Level</u><br>Main<br>Main | <u>Dimensions</u><br>13`3" x 8`5"<br>11`9" x 9`11" |
|------------------------------------|--------------------------------------------------------------------------------------------------------------------------------------------------------------------------------------------------------------------------------------------------------------------------------------------------------------------------------------------------------------------------------------------------------------------------------------------------------------------------------------------------------------------------------------------------------------------------------------------------------------------------------------------------------------------------------------------------------------------------------------------------------------------------------------------------------------------------------------------------------------------------------------------------------------------------------------------------------------------------------------------------------------------------------------------------------------------------------------------------------------------------------------------------------------------------------------------------------------------------------------------------------------------------------------------------------------------------------------------------------------------------------------------------------------------------------------------------------------------------------------------------------------------------------------------------------------------------------------------------------------------------------------------------------------------------------------------------------------------------------------------------------------------------------------------------------------------------------------------------------------------------------------------------------------------------------------------------------------------------------------------------------------------------------------------------------------------------------------------------------------------------------|------------------------------------------------------|---------------------------------------------|------------------------------|----------------------------------------------------|
| Walk-In Closet                     | Main<br>Main                                                                                                                                                                                                                                                                                                                                                                                                                                                                                                                                                                                                                                                                                                                                                                                                                                                                                                                                                                                                                                                                                                                                                                                                                                                                                                                                                                                                                                                                                                                                                                                                                                                                                                                                                                                                                                                                                                                                                                                                                                                                                                                   | 8`1" x 4`5"<br>7`4" x 6`9"                           | Bedroom                                     | Main                         | 10`5" x 10`0"<br>4`4" x 3`1"                       |
| Den<br>4pc Bathroom                | Main<br>Main                                                                                                                                                                                                                                                                                                                                                                                                                                                                                                                                                                                                                                                                                                                                                                                                                                                                                                                                                                                                                                                                                                                                                                                                                                                                                                                                                                                                                                                                                                                                                                                                                                                                                                                                                                                                                                                                                                                                                                                                                                                                                                                   | 7 4 X 6 9<br>8`5" x 4`10"                            | Laundry<br>5pc Ensuite bath                 | Main<br>Main                 | 4 4 X 3 1<br>9`4" x 7`11"                          |
| Balcony                            | Main                                                                                                                                                                                                                                                                                                                                                                                                                                                                                                                                                                                                                                                                                                                                                                                                                                                                                                                                                                                                                                                                                                                                                                                                                                                                                                                                                                                                                                                                                                                                                                                                                                                                                                                                                                                                                                                                                                                                                                                                                                                                                                                           | 11`8" x 5`4"                                         | Spc Ensuite bath                            | rium                         | 3 4 X / 11                                         |
| Legal/Tax/Financial                |                                                                                                                                                                                                                                                                                                                                                                                                                                                                                                                                                                                                                                                                                                                                                                                                                                                                                                                                                                                                                                                                                                                                                                                                                                                                                                                                                                                                                                                                                                                                                                                                                                                                                                                                                                                                                                                                                                                                                                                                                                                                                                                                |                                                      |                                             |                              |                                                    |
| Condo Fee:                         |                                                                                                                                                                                                                                                                                                                                                                                                                                                                                                                                                                                                                                                                                                                                                                                                                                                                                                                                                                                                                                                                                                                                                                                                                                                                                                                                                                                                                                                                                                                                                                                                                                                                                                                                                                                                                                                                                                                                                                                                                                                                                                                                | Title:                                               |                                             | Zoning:                      |                                                    |
| \$752                              |                                                                                                                                                                                                                                                                                                                                                                                                                                                                                                                                                                                                                                                                                                                                                                                                                                                                                                                                                                                                                                                                                                                                                                                                                                                                                                                                                                                                                                                                                                                                                                                                                                                                                                                                                                                                                                                                                                                                                                                                                                                                                                                                | <b>Fee Simple</b><br>Fee Freq:<br><b>Monthly</b>     |                                             | CC-X                         |                                                    |
| Legal Desc:                        | 1811544                                                                                                                                                                                                                                                                                                                                                                                                                                                                                                                                                                                                                                                                                                                                                                                                                                                                                                                                                                                                                                                                                                                                                                                                                                                                                                                                                                                                                                                                                                                                                                                                                                                                                                                                                                                                                                                                                                                                                                                                                                                                                                                        | ·                                                    | Remarks                                     |                              |                                                    |
| Pub Rmks:                          | Introducing 3008 in Park Point, an esteemed residence in Calgary's vibrant Beltline district, boasting an array of coveted amenities and a central location. This upscale unit on the 30th floor offers two bedrooms, two bathrooms, a functional office/den, two parking spaces, and breathtaking views to the south and west. Thoughtfully furnished with high-end fixtures and appliances, it showcases unobstructed vistas of the city, park, and mountains. Elegantly designed with 9-foot ceilings, expansive floor-to-ceiling windows, and wide plank laminate flooring, this luxury condo epitomizes urban living. The kitchen is a culinary haven, featuring quartz countertops, designer Armony Cucine cabinets, a gas cooktop, microwave, convection oven, and concealed dual refrigerators. A spacious island with ample storage and seating for 3-4 stools seamlessly connects to the generous living and dining areas. The primary bedroom boasts a sizable walk-in closet and a spa-like 5-piece ensuite with dual sinks, a walk-in shower, and a deep soaker tub. The secondary bedroom offers a large closet and easy access to a 3-piece bathroom. Every room provides stunning views, while the den/office area caters to remote professionals. Step onto the sizable southwest-facing balcony, perfect for outdoor dining or relaxation. Additional highlights include in-suite laundry, two titled underground parking spaces, and a separate storage locker. Park Point ensures a pet-friendly and well-managed environment. Residents enjoy access to exceptional amenities, including an owner's lounge with a kitchen and fireplace, guest suites, 24-hour concierge service, bike storage, and a wash area. Outdoor features include a Zen terrace, social lounge with a fire pit and BBQ, fitness center, yoga studio, sauna, and steam room. Conveniently located just a ten-minute walk from the Elbow River pathways and 17th Avenue restaurants, Park Point sits across from the historic Central Memorial Park. Embrace the dynamic atmosphere of the Beltline district, renowned for its walk |                                                      |                                             |                              |                                                    |