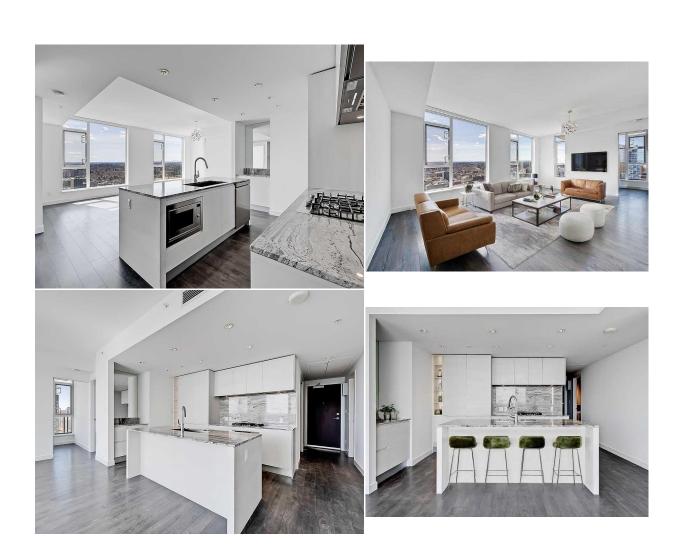

Int Feat: Closet Organizers, High Ceilings, Kitchen Island, Open Floorplan, Quartz Counters, Walk-In Closet(s) Utilities:

**Room Information** 

| Room<br>Living Room<br>Dining Room | <u>Level</u><br>Main<br>Main                                                                                                                                                                                                                                                                                                                                                                                                                                                                                                                                                                                                                                                                                                                                                                                                                                                                                                                                                                                                                                                                                                                                                                                                                                                                                                                                                                                                                                                                                                                                                                                                                                                                                                                                                                                                                                                                                                                                                                                                                                                                                                   | <u>Dimensions</u><br>13`9" x 12`0"<br>11`11" x 8`11" | <u>Room</u><br>Kitchen<br>Bedroom - Primary | <u>Level</u><br>Main<br>Main | <u>Dimensions</u><br>13`3" x 8`5"<br>11`9" x 9`11" |
|------------------------------------|--------------------------------------------------------------------------------------------------------------------------------------------------------------------------------------------------------------------------------------------------------------------------------------------------------------------------------------------------------------------------------------------------------------------------------------------------------------------------------------------------------------------------------------------------------------------------------------------------------------------------------------------------------------------------------------------------------------------------------------------------------------------------------------------------------------------------------------------------------------------------------------------------------------------------------------------------------------------------------------------------------------------------------------------------------------------------------------------------------------------------------------------------------------------------------------------------------------------------------------------------------------------------------------------------------------------------------------------------------------------------------------------------------------------------------------------------------------------------------------------------------------------------------------------------------------------------------------------------------------------------------------------------------------------------------------------------------------------------------------------------------------------------------------------------------------------------------------------------------------------------------------------------------------------------------------------------------------------------------------------------------------------------------------------------------------------------------------------------------------------------------|------------------------------------------------------|---------------------------------------------|------------------------------|----------------------------------------------------|
| Walk-In Closet                     | Main<br>Main                                                                                                                                                                                                                                                                                                                                                                                                                                                                                                                                                                                                                                                                                                                                                                                                                                                                                                                                                                                                                                                                                                                                                                                                                                                                                                                                                                                                                                                                                                                                                                                                                                                                                                                                                                                                                                                                                                                                                                                                                                                                                                                   | 8`1" x 4`5"<br>7`4" x 6`9"                           | Bedroom                                     | Main                         | 10`5" x 10`0"<br>4`4" x 3`1"                       |
| Den<br>4pc Bathroom                | Main<br>Main                                                                                                                                                                                                                                                                                                                                                                                                                                                                                                                                                                                                                                                                                                                                                                                                                                                                                                                                                                                                                                                                                                                                                                                                                                                                                                                                                                                                                                                                                                                                                                                                                                                                                                                                                                                                                                                                                                                                                                                                                                                                                                                   | 7 4 X 6 9<br>8`5" x 4`10"                            | Laundry<br>5pc Ensuite bath                 | Main<br>Main                 | 4 4 X 3 1<br>9`4" x 7`11"                          |
| Balcony                            | Main                                                                                                                                                                                                                                                                                                                                                                                                                                                                                                                                                                                                                                                                                                                                                                                                                                                                                                                                                                                                                                                                                                                                                                                                                                                                                                                                                                                                                                                                                                                                                                                                                                                                                                                                                                                                                                                                                                                                                                                                                                                                                                                           | 11`8" x 5`4"                                         | Spc Ensuite bath                            | rium                         | 3 4 X / 11                                         |
| Legal/Tax/Financial                |                                                                                                                                                                                                                                                                                                                                                                                                                                                                                                                                                                                                                                                                                                                                                                                                                                                                                                                                                                                                                                                                                                                                                                                                                                                                                                                                                                                                                                                                                                                                                                                                                                                                                                                                                                                                                                                                                                                                                                                                                                                                                                                                |                                                      |                                             |                              |                                                    |
| Condo Fee:                         |                                                                                                                                                                                                                                                                                                                                                                                                                                                                                                                                                                                                                                                                                                                                                                                                                                                                                                                                                                                                                                                                                                                                                                                                                                                                                                                                                                                                                                                                                                                                                                                                                                                                                                                                                                                                                                                                                                                                                                                                                                                                                                                                | Title:                                               |                                             | Zoning:                      |                                                    |
| \$752                              |                                                                                                                                                                                                                                                                                                                                                                                                                                                                                                                                                                                                                                                                                                                                                                                                                                                                                                                                                                                                                                                                                                                                                                                                                                                                                                                                                                                                                                                                                                                                                                                                                                                                                                                                                                                                                                                                                                                                                                                                                                                                                                                                | <b>Fee Simple</b><br>Fee Freq:<br><b>Monthly</b>     |                                             | CC-X                         |                                                    |
| Legal Desc:                        | 1811544                                                                                                                                                                                                                                                                                                                                                                                                                                                                                                                                                                                                                                                                                                                                                                                                                                                                                                                                                                                                                                                                                                                                                                                                                                                                                                                                                                                                                                                                                                                                                                                                                                                                                                                                                                                                                                                                                                                                                                                                                                                                                                                        | ·                                                    | Remarks                                     |                              |                                                    |
| Pub Rmks:                          | Introducing 3008 in Park Point, an esteemed residence in Calgary's vibrant Beltline district, boasting an array of coveted amenities and a central location. This upscale unit on the 30th floor offers two bedrooms, two bathrooms, a functional office/den, two parking spaces, and breathtaking views to the south and west. Thoughtfully furnished with high-end fixtures and appliances, it showcases unobstructed vistas of the city, park, and mountains. Elegantly designed with 9-foot ceilings, expansive floor-to-ceiling windows, and wide plank laminate flooring, this luxury condo epitomizes urban living. The kitchen is a culinary haven, featuring quartz countertops, designer Armony Cucine cabinets, a gas cooktop, microwave, convection oven, and concealed dual refrigerators. A spacious island with ample storage and seating for 3-4 stools seamlessly connects to the generous living and dining areas. The primary bedroom boasts a sizable walk-in closet and a spa-like 5-piece ensuite with dual sinks, a walk-in shower, and a deep soaker tub. The secondary bedroom offers a large closet and easy access to a 3-piece bathroom. Every room provides stunning views, while the den/office area caters to remote professionals. Step onto the sizable southwest-facing balcony, perfect for outdoor dining or relaxation. Additional highlights include in-suite laundry, two titled underground parking spaces, and a separate storage locker. Park Point ensures a pet-friendly and well-managed environment. Residents enjoy access to exceptional amenities, including an owner's lounge with a kitchen and fireplace, guest suites, 24-hour concierge service, bike storage, and a wash area. Outdoor features include a Zen terrace, social lounge with a fire pit and BBQ, fitness center, yoga studio, sauna, and steam room. Conveniently located just a ten-minute walk from the Elbow River pathways and 17th Avenue restaurants, Park Point sits across from the historic Central Memorial Park. Embrace the dynamic atmosphere of the Beltline district, renowned for its walk |                                                      |                                             |                              |                                                    |