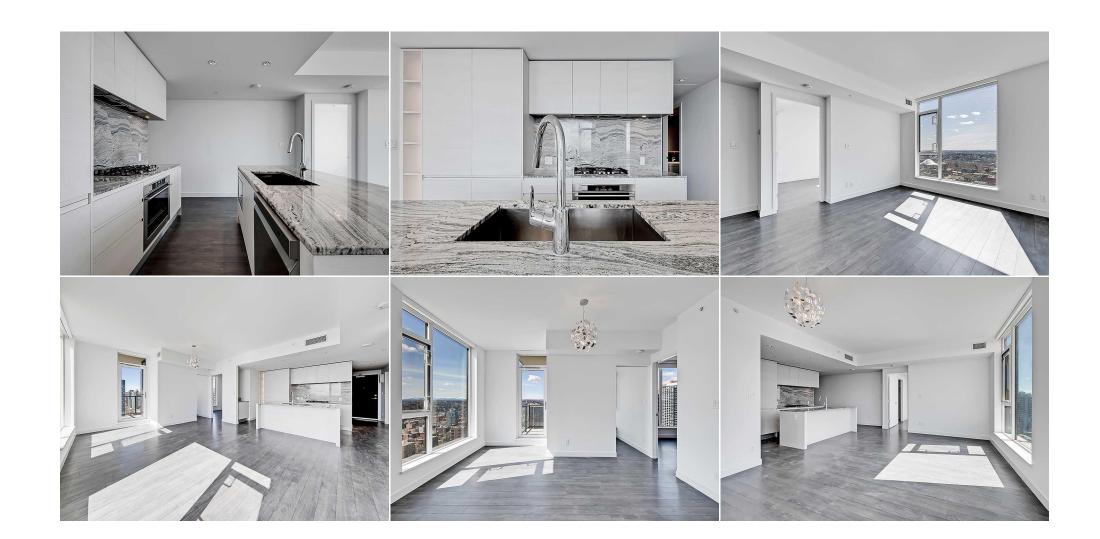

Int Feat: Closet Organizers, High Ceilings, Kitchen Island, Open Floorplan, Quartz Counters, Walk-In Closet(s) Utilities:

**Room Information** 

| Room<br>Living Room<br>Dining Room | <u>Level</u><br>Main<br>Main                                                                                                                                                                                                                                                                                                                                                                                                                                                                                                                                                                                                                                                                                                                                                                                                                                                                                                                                                                                                                                                                                                                                                                                                                                                                                                                                                                                                                                                                                                                                                                                                                                                                                                                                                                                                                                                                                                                                                                                                                                                                                                   | <u>Dimensions</u><br>13`9" x 12`0"<br>11`11" x 8`11" | <u>Room</u><br>Kitchen<br>Bedroom - Primary | <u>Level</u><br>Main<br>Main | <u>Dimensions</u><br>13`3" x 8`5"<br>11`9" x 9`11" |
|------------------------------------|--------------------------------------------------------------------------------------------------------------------------------------------------------------------------------------------------------------------------------------------------------------------------------------------------------------------------------------------------------------------------------------------------------------------------------------------------------------------------------------------------------------------------------------------------------------------------------------------------------------------------------------------------------------------------------------------------------------------------------------------------------------------------------------------------------------------------------------------------------------------------------------------------------------------------------------------------------------------------------------------------------------------------------------------------------------------------------------------------------------------------------------------------------------------------------------------------------------------------------------------------------------------------------------------------------------------------------------------------------------------------------------------------------------------------------------------------------------------------------------------------------------------------------------------------------------------------------------------------------------------------------------------------------------------------------------------------------------------------------------------------------------------------------------------------------------------------------------------------------------------------------------------------------------------------------------------------------------------------------------------------------------------------------------------------------------------------------------------------------------------------------|------------------------------------------------------|---------------------------------------------|------------------------------|----------------------------------------------------|
| Walk-In Closet                     | Main<br>Main                                                                                                                                                                                                                                                                                                                                                                                                                                                                                                                                                                                                                                                                                                                                                                                                                                                                                                                                                                                                                                                                                                                                                                                                                                                                                                                                                                                                                                                                                                                                                                                                                                                                                                                                                                                                                                                                                                                                                                                                                                                                                                                   | 8`1" x 4`5"<br>7`4" x 6`9"                           | Bedroom                                     | Main                         | 10`5" x 10`0"<br>4`4" x 3`1"                       |
| Den<br>4pc Bathroom                | Main<br>Main                                                                                                                                                                                                                                                                                                                                                                                                                                                                                                                                                                                                                                                                                                                                                                                                                                                                                                                                                                                                                                                                                                                                                                                                                                                                                                                                                                                                                                                                                                                                                                                                                                                                                                                                                                                                                                                                                                                                                                                                                                                                                                                   | 7 4 X 6 9<br>8`5" x 4`10"                            | Laundry<br>5pc Ensuite bath                 | Main<br>Main                 | 4 4 X 3 1<br>9`4" x 7`11"                          |
| Balcony                            | Main                                                                                                                                                                                                                                                                                                                                                                                                                                                                                                                                                                                                                                                                                                                                                                                                                                                                                                                                                                                                                                                                                                                                                                                                                                                                                                                                                                                                                                                                                                                                                                                                                                                                                                                                                                                                                                                                                                                                                                                                                                                                                                                           | 11`8" x 5`4"                                         | Spc Ensuite bath                            | rium                         | 3 4 X / 11                                         |
| Legal/Tax/Financial                |                                                                                                                                                                                                                                                                                                                                                                                                                                                                                                                                                                                                                                                                                                                                                                                                                                                                                                                                                                                                                                                                                                                                                                                                                                                                                                                                                                                                                                                                                                                                                                                                                                                                                                                                                                                                                                                                                                                                                                                                                                                                                                                                |                                                      |                                             |                              |                                                    |
| Condo Fee:                         |                                                                                                                                                                                                                                                                                                                                                                                                                                                                                                                                                                                                                                                                                                                                                                                                                                                                                                                                                                                                                                                                                                                                                                                                                                                                                                                                                                                                                                                                                                                                                                                                                                                                                                                                                                                                                                                                                                                                                                                                                                                                                                                                | Title:                                               |                                             | Zoning:                      |                                                    |
| \$752                              |                                                                                                                                                                                                                                                                                                                                                                                                                                                                                                                                                                                                                                                                                                                                                                                                                                                                                                                                                                                                                                                                                                                                                                                                                                                                                                                                                                                                                                                                                                                                                                                                                                                                                                                                                                                                                                                                                                                                                                                                                                                                                                                                | <b>Fee Simple</b><br>Fee Freq:<br><b>Monthly</b>     |                                             | CC-X                         |                                                    |
| Legal Desc:                        | 1811544                                                                                                                                                                                                                                                                                                                                                                                                                                                                                                                                                                                                                                                                                                                                                                                                                                                                                                                                                                                                                                                                                                                                                                                                                                                                                                                                                                                                                                                                                                                                                                                                                                                                                                                                                                                                                                                                                                                                                                                                                                                                                                                        | ·                                                    | Remarks                                     |                              |                                                    |
| Pub Rmks:                          | Introducing 3008 in Park Point, an esteemed residence in Calgary's vibrant Beltline district, boasting an array of coveted amenities and a central location. This upscale unit on the 30th floor offers two bedrooms, two bathrooms, a functional office/den, two parking spaces, and breathtaking views to the south and west. Thoughtfully furnished with high-end fixtures and appliances, it showcases unobstructed vistas of the city, park, and mountains. Elegantly designed with 9-foot ceilings, expansive floor-to-ceiling windows, and wide plank laminate flooring, this luxury condo epitomizes urban living. The kitchen is a culinary haven, featuring quartz countertops, designer Armony Cucine cabinets, a gas cooktop, microwave, convection oven, and concealed dual refrigerators. A spacious island with ample storage and seating for 3-4 stools seamlessly connects to the generous living and dining areas. The primary bedroom boasts a sizable walk-in closet and a spa-like 5-piece ensuite with dual sinks, a walk-in shower, and a deep soaker tub. The secondary bedroom offers a large closet and easy access to a 3-piece bathroom. Every room provides stunning views, while the den/office area caters to remote professionals. Step onto the sizable southwest-facing balcony, perfect for outdoor dining or relaxation. Additional highlights include in-suite laundry, two titled underground parking spaces, and a separate storage locker. Park Point ensures a pet-friendly and well-managed environment. Residents enjoy access to exceptional amenities, including an owner's lounge with a kitchen and fireplace, guest suites, 24-hour concierge service, bike storage, and a wash area. Outdoor features include a Zen terrace, social lounge with a fire pit and BBQ, fitness center, yoga studio, sauna, and steam room. Conveniently located just a ten-minute walk from the Elbow River pathways and 17th Avenue restaurants, Park Point sits across from the historic Central Memorial Park. Embrace the dynamic atmosphere of the Beltline district, renowned for its walk |                                                      |                                             |                              |                                                    |