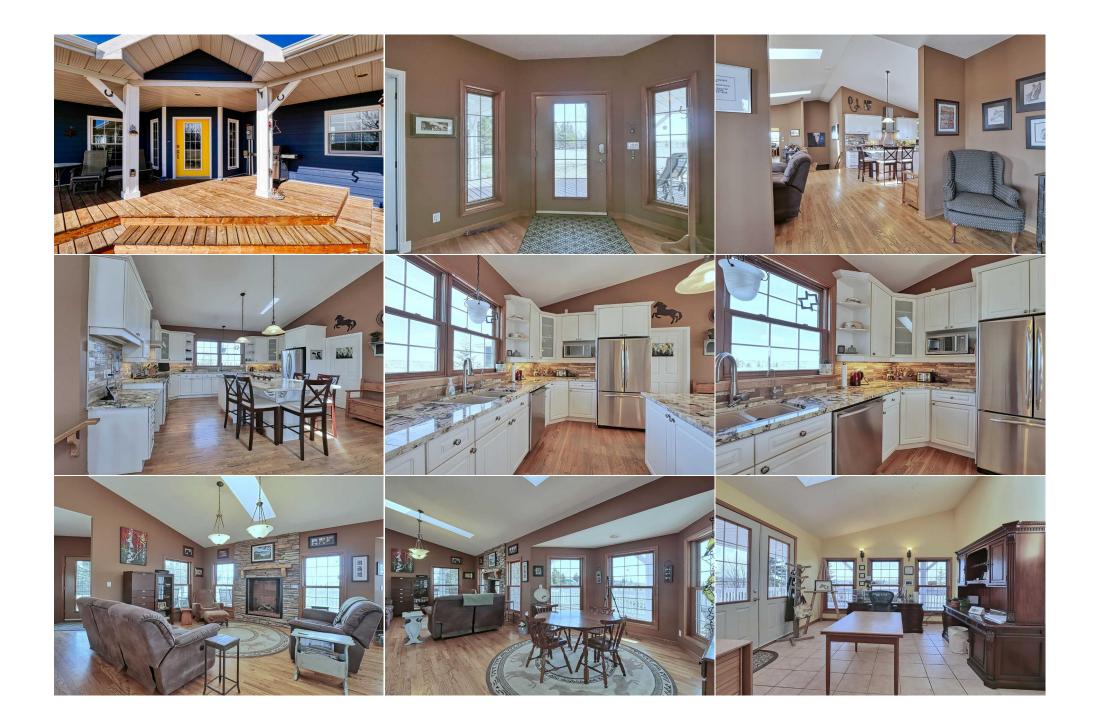

Bedroom

Office

17`2" x 15`4"

13`10" x 16`11"

| Bedroom<br>Bedroom<br>Storage<br>3pc Bathroom<br>3pc Bathroom | Lower<br>Lower<br>Lower<br>Main<br>Basement                                                                                                                                                                                                                                                                                                                                                                                                                                                                                                                                                                                                                                                                                                                                                                                                                                                                                                                                                                                                                                                                                                                                                                                                                                                                                                                                                                                                                                                                                                                                                                                                                                                                        | 17`2" x 10`5"<br>14`2" x 13`6"<br>7`3" x 7`8" | Bedroom<br>Game Room<br>Furnace/Utility Room<br>5pc Bathroom<br>3pc Bathroom<br>Legal/Tax/Financial | Lower<br>Lower<br>Lower<br>Main<br>Basement | 11`9" x 16`10"<br>18`0" x 33`6"<br>14`8" x 16`5" |  |  |  |
|---------------------------------------------------------------|--------------------------------------------------------------------------------------------------------------------------------------------------------------------------------------------------------------------------------------------------------------------------------------------------------------------------------------------------------------------------------------------------------------------------------------------------------------------------------------------------------------------------------------------------------------------------------------------------------------------------------------------------------------------------------------------------------------------------------------------------------------------------------------------------------------------------------------------------------------------------------------------------------------------------------------------------------------------------------------------------------------------------------------------------------------------------------------------------------------------------------------------------------------------------------------------------------------------------------------------------------------------------------------------------------------------------------------------------------------------------------------------------------------------------------------------------------------------------------------------------------------------------------------------------------------------------------------------------------------------------------------------------------------------------------------------------------------------|-----------------------------------------------|-----------------------------------------------------------------------------------------------------|---------------------------------------------|--------------------------------------------------|--|--|--|
| Title:                                                        |                                                                                                                                                                                                                                                                                                                                                                                                                                                                                                                                                                                                                                                                                                                                                                                                                                                                                                                                                                                                                                                                                                                                                                                                                                                                                                                                                                                                                                                                                                                                                                                                                                                                                                                    | Zoning:                                       |                                                                                                     |                                             |                                                  |  |  |  |
| Fee Simple                                                    | 0010700                                                                                                                                                                                                                                                                                                                                                                                                                                                                                                                                                                                                                                                                                                                                                                                                                                                                                                                                                                                                                                                                                                                                                                                                                                                                                                                                                                                                                                                                                                                                                                                                                                                                                                            | r2                                            |                                                                                                     |                                             |                                                  |  |  |  |
| Legal Desc:                                                   | 9210732                                                                                                                                                                                                                                                                                                                                                                                                                                                                                                                                                                                                                                                                                                                                                                                                                                                                                                                                                                                                                                                                                                                                                                                                                                                                                                                                                                                                                                                                                                                                                                                                                                                                                                            |                                               | Remarks                                                                                             |                                             |                                                  |  |  |  |
|                                                               | great room, kitchen and dining room highlighted with imported Brazilian granite/quartz countertops, plenty of work & storage spaces. High end stainless appliances including a 6 burner Bertazzoni gas range & Zephyr hood fan. A 200 sq ft office/flex room off the dining room opens to the wraparound deck. The great room is big and bright with vaulted ceiling, skylights, and a fantastic gas fireplace. The primary suite features a walk-in closet & 5pc ensuite. A beautiful spacious newly renovated huge mudroom with laundry area leads to the heated triple car garage with in-floor heating. The lower level features in-floor heat and is comprised of four (4) more bedrooms (3 with walk in closets), two 3pc bathrooms, a vast recreation room, storage rooms and separate utility room. In addition to the drilled well, there are two 450 gal cisterns in the utility room to ensure ample water for all your needs. Many updates and improvements have been made recently including installing a IBC boiler and glycol system to feed the in-floor heating on the lower level, new Hardie board siding and wrap around deck refinished in 2021, The water well was drilled deeper and repaired with new pump in 2024. The fenced outdoor space has everything you need to start your hobby farm including 2 horse shelters, heated horse waterer, hay shed, greenhouse, garden, and a chicken coop (negotiable)plus Hi Hog gates. This acreage has ample RV parking, paved driveway with a Command Gate at the entry for security. Bring the horses and family and move in today! Close to schools and all the amenities of Cochrane and easy access to Calgary. N/A RE/MAX West Real Estate |                                               |                                                                                                     |                                             |                                                  |  |  |  |