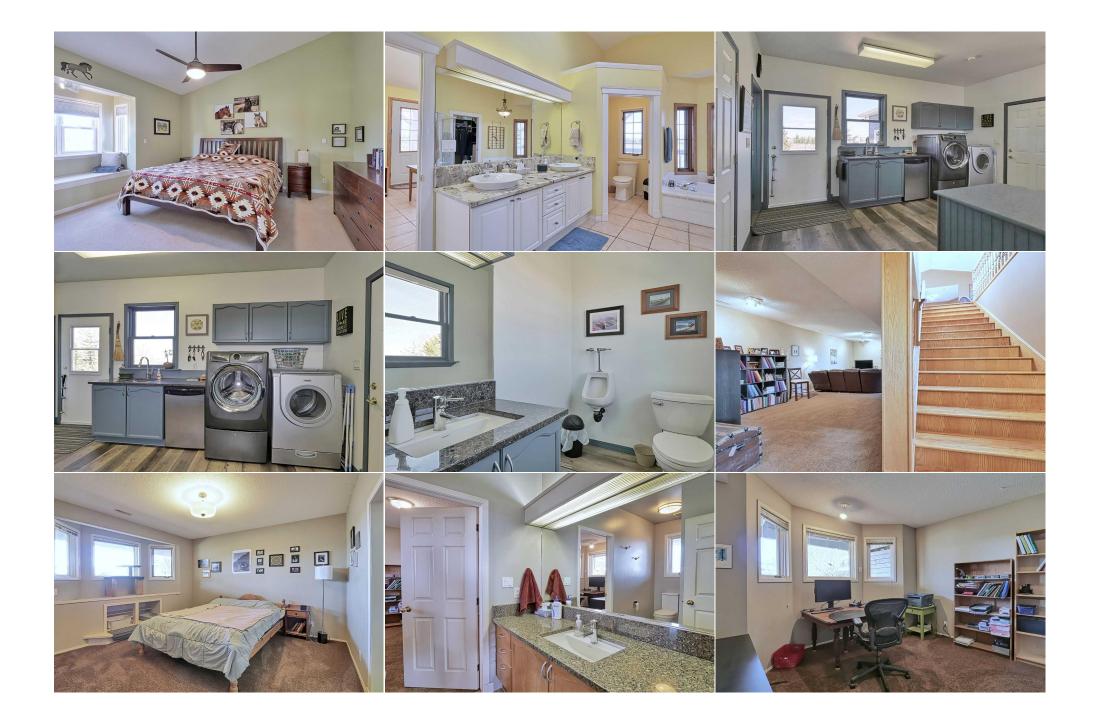

Bedroom

Office

17`2" x 15`4"

13`10" x 16`11"

| Bedroom<br>Bedroom<br>Storage<br>3pc Bathroom<br>3pc Bathroom | Lower<br>Lower<br>Lower<br>Main<br>Basement                                                                                                                                                                                                                                                                                                                                                                                                                                                                                                                                                                                                                                                                                                                                                                                                                                                                                                                                                                                                                                                                                                                                                                                                                                                                                                                                                                                                                                                                                                                                                                                                                                                                        | 17`2" x 10`5"<br>14`2" x 13`6"<br>7`3" x 7`8" | Bedroom<br>Game Room<br>Furnace/Utility Room<br>5pc Bathroom<br>3pc Bathroom<br>Legal/Tax/Financial | Lower<br>Lower<br>Lower<br>Main<br>Basement | 11`9" x 16`10"<br>18`0" x 33`6"<br>14`8" x 16`5" |  |  |  |
|---------------------------------------------------------------|--------------------------------------------------------------------------------------------------------------------------------------------------------------------------------------------------------------------------------------------------------------------------------------------------------------------------------------------------------------------------------------------------------------------------------------------------------------------------------------------------------------------------------------------------------------------------------------------------------------------------------------------------------------------------------------------------------------------------------------------------------------------------------------------------------------------------------------------------------------------------------------------------------------------------------------------------------------------------------------------------------------------------------------------------------------------------------------------------------------------------------------------------------------------------------------------------------------------------------------------------------------------------------------------------------------------------------------------------------------------------------------------------------------------------------------------------------------------------------------------------------------------------------------------------------------------------------------------------------------------------------------------------------------------------------------------------------------------|-----------------------------------------------|-----------------------------------------------------------------------------------------------------|---------------------------------------------|--------------------------------------------------|--|--|--|
| Title:                                                        |                                                                                                                                                                                                                                                                                                                                                                                                                                                                                                                                                                                                                                                                                                                                                                                                                                                                                                                                                                                                                                                                                                                                                                                                                                                                                                                                                                                                                                                                                                                                                                                                                                                                                                                    | Zoning:                                       |                                                                                                     |                                             |                                                  |  |  |  |
| Fee Simple                                                    | 0010700                                                                                                                                                                                                                                                                                                                                                                                                                                                                                                                                                                                                                                                                                                                                                                                                                                                                                                                                                                                                                                                                                                                                                                                                                                                                                                                                                                                                                                                                                                                                                                                                                                                                                                            | r2                                            |                                                                                                     |                                             |                                                  |  |  |  |
| Legal Desc:                                                   | 9210732                                                                                                                                                                                                                                                                                                                                                                                                                                                                                                                                                                                                                                                                                                                                                                                                                                                                                                                                                                                                                                                                                                                                                                                                                                                                                                                                                                                                                                                                                                                                                                                                                                                                                                            |                                               | Remarks                                                                                             |                                             |                                                  |  |  |  |
|                                                               | great room, kitchen and dining room highlighted with imported Brazilian granite/quartz countertops, plenty of work & storage spaces. High end stainless appliances including a 6 burner Bertazzoni gas range & Zephyr hood fan. A 200 sq ft office/flex room off the dining room opens to the wraparound deck. The great room is big and bright with vaulted ceiling, skylights, and a fantastic gas fireplace. The primary suite features a walk-in closet & 5pc ensuite. A beautiful spacious newly renovated huge mudroom with laundry area leads to the heated triple car garage with in-floor heating. The lower level features in-floor heat and is comprised of four (4) more bedrooms (3 with walk in closets), two 3pc bathrooms, a vast recreation room, storage rooms and separate utility room. In addition to the drilled well, there are two 450 gal cisterns in the utility room to ensure ample water for all your needs. Many updates and improvements have been made recently including installing a IBC boiler and glycol system to feed the in-floor heating on the lower level, new Hardie board siding and wrap around deck refinished in 2021, The water well was drilled deeper and repaired with new pump in 2024. The fenced outdoor space has everything you need to start your hobby farm including 2 horse shelters, heated horse waterer, hay shed, greenhouse, garden, and a chicken coop (negotiable)plus Hi Hog gates. This acreage has ample RV parking, paved driveway with a Command Gate at the entry for security. Bring the horses and family and move in today! Close to schools and all the amenities of Cochrane and easy access to Calgary. N/A RE/MAX West Real Estate |                                               |                                                                                                     |                                             |                                                  |  |  |  |