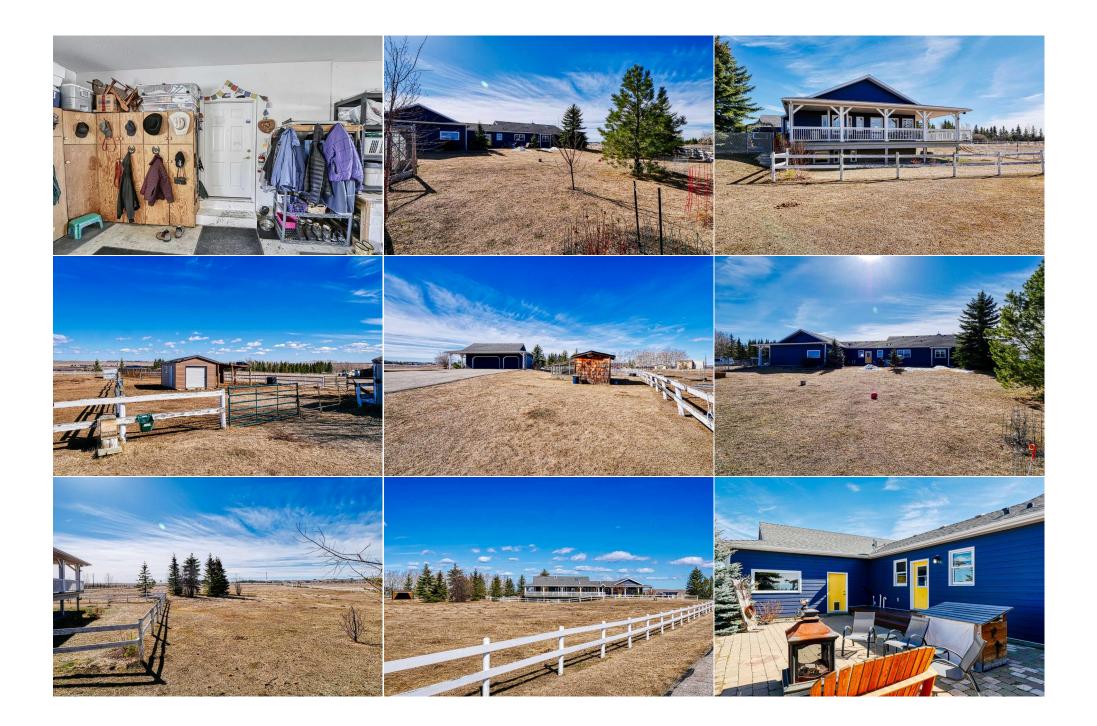

Bedroom

Office

17`2" x 15`4"

13`10" x 16`11"

| Bedroom<br>Bedroom<br>Storage<br>3pc Bathroom<br>3pc Bathroom | Lower<br>Lower<br>Lower<br>Main<br>Basement                                                                                                                                                                                                                                                                                                                                                                                                                                                                                                                                                                                                                                                                                                                                                                                                                                                                                                                                                                                                                                                                                                                                                                                                                                                                                                                                                                                                                                                                                                                                                                                                                                                                        | 17`2" x 10`5"<br>14`2" x 13`6"<br>7`3" x 7`8" | Bedroom<br>Game Room<br>Furnace/Utility Room<br>5pc Bathroom<br>3pc Bathroom<br>Legal/Tax/Financial | Lower<br>Lower<br>Lower<br>Main<br>Basement | 11`9" x 16`10"<br>18`0" x 33`6"<br>14`8" x 16`5" |  |  |  |
|---------------------------------------------------------------|--------------------------------------------------------------------------------------------------------------------------------------------------------------------------------------------------------------------------------------------------------------------------------------------------------------------------------------------------------------------------------------------------------------------------------------------------------------------------------------------------------------------------------------------------------------------------------------------------------------------------------------------------------------------------------------------------------------------------------------------------------------------------------------------------------------------------------------------------------------------------------------------------------------------------------------------------------------------------------------------------------------------------------------------------------------------------------------------------------------------------------------------------------------------------------------------------------------------------------------------------------------------------------------------------------------------------------------------------------------------------------------------------------------------------------------------------------------------------------------------------------------------------------------------------------------------------------------------------------------------------------------------------------------------------------------------------------------------|-----------------------------------------------|-----------------------------------------------------------------------------------------------------|---------------------------------------------|--------------------------------------------------|--|--|--|
| Title:                                                        |                                                                                                                                                                                                                                                                                                                                                                                                                                                                                                                                                                                                                                                                                                                                                                                                                                                                                                                                                                                                                                                                                                                                                                                                                                                                                                                                                                                                                                                                                                                                                                                                                                                                                                                    | Zoning:                                       |                                                                                                     |                                             |                                                  |  |  |  |
| Fee Simple                                                    | 0010700                                                                                                                                                                                                                                                                                                                                                                                                                                                                                                                                                                                                                                                                                                                                                                                                                                                                                                                                                                                                                                                                                                                                                                                                                                                                                                                                                                                                                                                                                                                                                                                                                                                                                                            | r2                                            |                                                                                                     |                                             |                                                  |  |  |  |
| Legal Desc:                                                   | 9210732                                                                                                                                                                                                                                                                                                                                                                                                                                                                                                                                                                                                                                                                                                                                                                                                                                                                                                                                                                                                                                                                                                                                                                                                                                                                                                                                                                                                                                                                                                                                                                                                                                                                                                            |                                               | Remarks                                                                                             |                                             |                                                  |  |  |  |
|                                                               | great room, kitchen and dining room highlighted with imported Brazilian granite/quartz countertops, plenty of work & storage spaces. High end stainless appliances including a 6 burner Bertazzoni gas range & Zephyr hood fan. A 200 sq ft office/flex room off the dining room opens to the wraparound deck. The great room is big and bright with vaulted ceiling, skylights, and a fantastic gas fireplace. The primary suite features a walk-in closet & 5pc ensuite. A beautiful spacious newly renovated huge mudroom with laundry area leads to the heated triple car garage with in-floor heating. The lower level features in-floor heat and is comprised of four (4) more bedrooms (3 with walk in closets), two 3pc bathrooms, a vast recreation room, storage rooms and separate utility room. In addition to the drilled well, there are two 450 gal cisterns in the utility room to ensure ample water for all your needs. Many updates and improvements have been made recently including installing a IBC boiler and glycol system to feed the in-floor heating on the lower level, new Hardie board siding and wrap around deck refinished in 2021, The water well was drilled deeper and repaired with new pump in 2024. The fenced outdoor space has everything you need to start your hobby farm including 2 horse shelters, heated horse waterer, hay shed, greenhouse, garden, and a chicken coop (negotiable)plus Hi Hog gates. This acreage has ample RV parking, paved driveway with a Command Gate at the entry for security. Bring the horses and family and move in today! Close to schools and all the amenities of Cochrane and easy access to Calgary. N/A RE/MAX West Real Estate |                                               |                                                                                                     |                                             |                                                  |  |  |  |