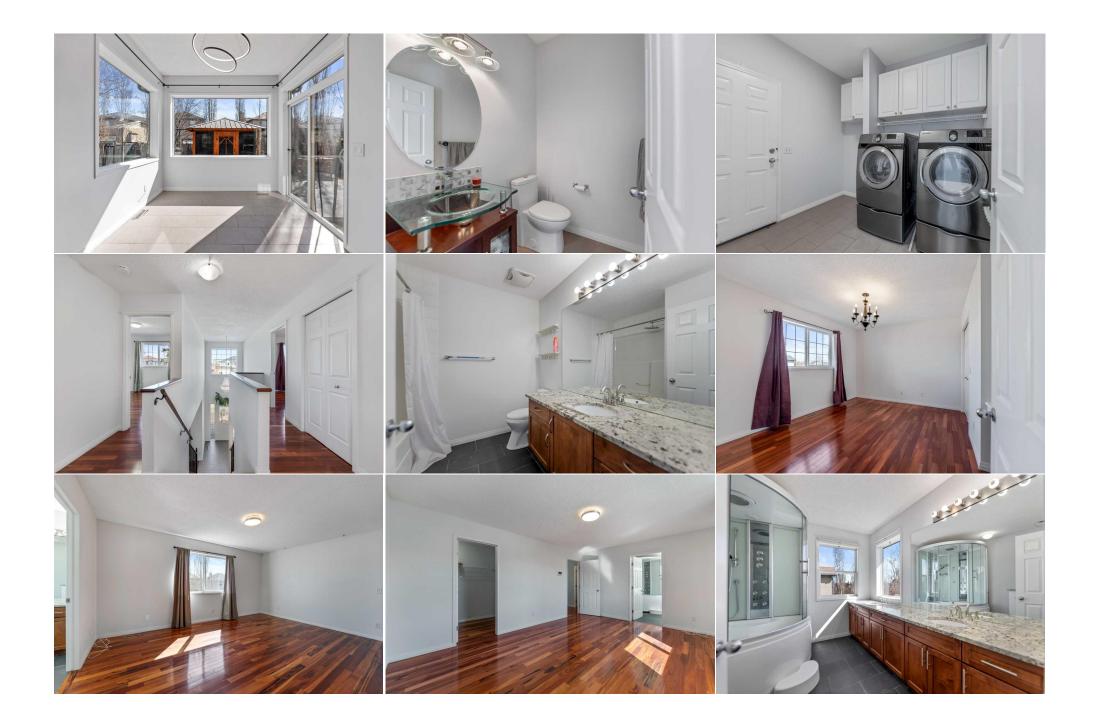

Utilities and Features

| Roof:<br>Heating:<br>Sewer:<br>Ext Feat: | Asphalt Shingl<br>Fireplace(s),Fo<br>Other |                                                                                              |                                     | Construction:<br>Wood Frame<br>Flooring:<br>Hardwood,Tile<br>Water Source:<br>Fnd/Bsmt:<br>Poured Concrete | Wood Frame<br>Flooring:<br>Hardwood,Tile<br>Water Source:<br>Fnd/Bsmt: |                              |  |  |  |
|------------------------------------------|--------------------------------------------|----------------------------------------------------------------------------------------------|-------------------------------------|------------------------------------------------------------------------------------------------------------|------------------------------------------------------------------------|------------------------------|--|--|--|
| Kitchen Appl:                            |                                            | Central Air Conditioner, Dishwasher, Gas Stove, Refrigerator, Washer/Dryer, Window Coverings |                                     |                                                                                                            |                                                                        |                              |  |  |  |
| Int Feat:                                |                                            | Bar,See Remarks,Solar Tube(s)                                                                |                                     |                                                                                                            |                                                                        |                              |  |  |  |
| Utilities:                               |                                            |                                                                                              |                                     | Room Information                                                                                           |                                                                        |                              |  |  |  |
|                                          |                                            |                                                                                              |                                     | Deserve                                                                                                    | 1                                                                      | Discontinue                  |  |  |  |
| <u>Room</u>                              |                                            | <u>Level</u><br>Main                                                                         | <u>Dimensions</u><br>15`9" x 117`6" | Room                                                                                                       | <u>Level</u><br>Main                                                   | Dimensions<br>16`2" x 12`1"  |  |  |  |
| Living Room<br>Breakfast Nool            | k                                          | Main                                                                                         | 15 9 X 117 6<br>8`11" x 7`0"        | Family Room<br>Kitchen                                                                                     | Main                                                                   | 16 2 x 12 1<br>16`4" x 10`8" |  |  |  |
| 2pc Bathroom                             |                                            | Main                                                                                         | 5`2" x 4`8"                         | Laundry                                                                                                    | Main                                                                   | 8`8" x 7`6"                  |  |  |  |
| Bedroom - Prin                           |                                            | Upper                                                                                        | 16`8" x 11`9"                       | Bedroom                                                                                                    | Upper                                                                  | 13`0" x 12`7"                |  |  |  |
| Bedroom                                  | iidi y                                     | Upper                                                                                        | 11`6" x 11`3"                       | 4pc Ensuite bath                                                                                           | Upper                                                                  | 9`10" x 9`9"                 |  |  |  |
| 4pc Bathroom                             |                                            | Upper                                                                                        | 8`0" x 7`7"                         | Game Room                                                                                                  | Basement                                                               | 16`5" x 15`6"                |  |  |  |
| Bedroom                                  |                                            | Basement                                                                                     | 11`1" x 11`0"                       | 3pc Bathroom                                                                                               | Basement                                                               | 9`11" x 7`6"                 |  |  |  |