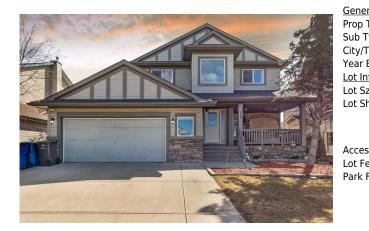

## 213 WEST CREEK Drive, Chestermere T1X 1K7

| MLS®#:  | A2121896 | Area:   | West Creek  | Listing<br>Date: | 04/10/24 | List Price: <b>\$759,900</b> |
|---------|----------|---------|-------------|------------------|----------|------------------------------|
| Status: | Active   | County: | Chestermere | Change:          | None     | Association: Fort McMurray   |

| eral Information   | <u>1</u>        |                     |                 | DOM           |           |
|--------------------|-----------------|---------------------|-----------------|---------------|-----------|
| o Type:            | Residential     |                     |                 | 39            |           |
| Type:              | Detached        |                     |                 | <u>Layout</u> |           |
| /Town:             | Chestermere     | Finished Floor Are  | ea              | Beds:         | 4 (3 1 )  |
| r Built:           | 2002            | Abv Sqft:           | 2,032           | Baths:        | 3.5 (3 1) |
| <u>Information</u> |                 | Low Sqft:           |                 | Style:        | 2 Storey  |
| Sz Ar:             | 6,027 sqft      | Ttl Sqft:           | 2,032           |               |           |
| Shape:             |                 |                     |                 | Parking       |           |
|                    |                 |                     |                 | Ttl Park:     | 4         |
|                    |                 |                     |                 | Garage Sz:    | 479       |
| ess:               |                 |                     |                 | 5             |           |
| Feat:              | Irregular Lot   |                     |                 |               |           |
| < Feat:            | Double Garage A | ttached,Heated Gara | age,See Remarks |               |           |