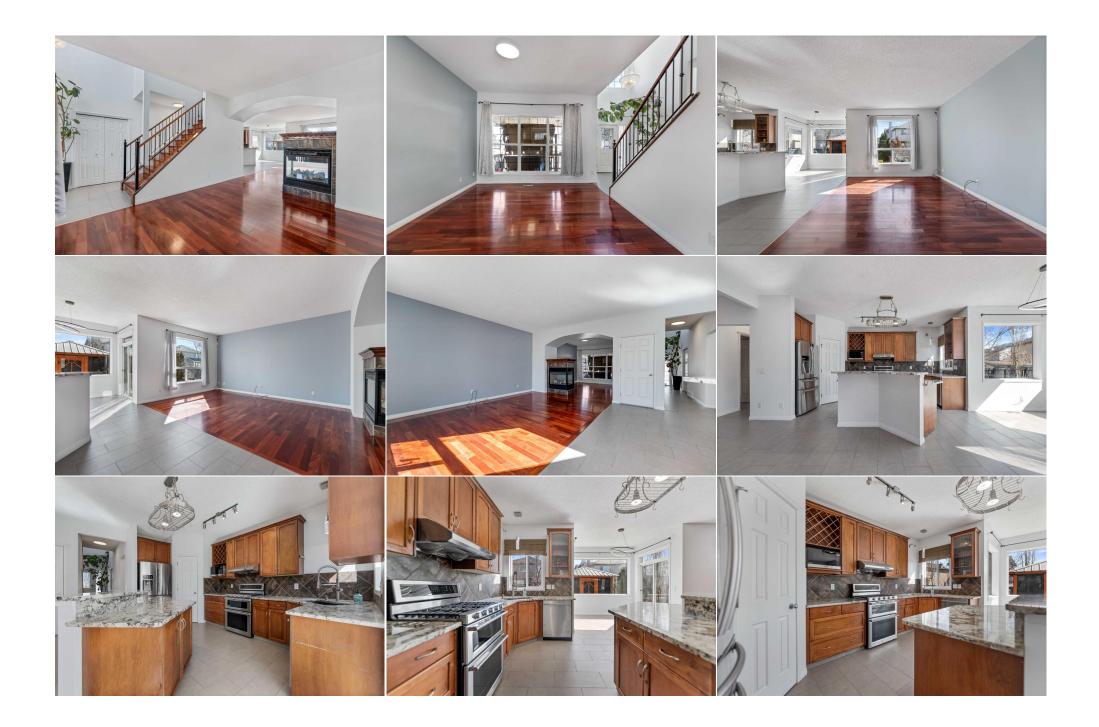

Utilities and Features

| Roof:<br>Heating:<br>Sewer:<br>Ext Feat: | Asphalt Shingl<br>Fireplace(s),Fo<br>Other |                                                                                              |                                     | Construction:<br>Wood Frame<br>Flooring:<br>Hardwood,Tile<br>Water Source:<br>Fnd/Bsmt:<br>Poured Concrete | Wood Frame<br>Flooring:<br>Hardwood,Tile<br>Water Source:<br>Fnd/Bsmt: |                              |  |  |  |
|------------------------------------------|--------------------------------------------|----------------------------------------------------------------------------------------------|-------------------------------------|------------------------------------------------------------------------------------------------------------|------------------------------------------------------------------------|------------------------------|--|--|--|
| Kitchen Appl:                            |                                            | Central Air Conditioner, Dishwasher, Gas Stove, Refrigerator, Washer/Dryer, Window Coverings |                                     |                                                                                                            |                                                                        |                              |  |  |  |
| Int Feat:                                |                                            | Bar,See Remarks,Solar Tube(s)                                                                |                                     |                                                                                                            |                                                                        |                              |  |  |  |
| Utilities:                               |                                            |                                                                                              |                                     | Room Information                                                                                           |                                                                        |                              |  |  |  |
|                                          |                                            |                                                                                              |                                     | Deserve                                                                                                    | 1                                                                      | Discontinue                  |  |  |  |
| <u>Room</u>                              |                                            | <u>Level</u><br>Main                                                                         | <u>Dimensions</u><br>15`9" x 117`6" | Room                                                                                                       | <u>Level</u><br>Main                                                   | Dimensions<br>16`2" x 12`1"  |  |  |  |
| Living Room<br>Breakfast Nool            | k                                          | Main                                                                                         | 15 9 X 117 6<br>8`11" x 7`0"        | Family Room<br>Kitchen                                                                                     | Main                                                                   | 16 2 x 12 1<br>16`4" x 10`8" |  |  |  |
| 2pc Bathroom                             |                                            | Main                                                                                         | 5`2" x 4`8"                         | Laundry                                                                                                    | Main                                                                   | 8`8" x 7`6"                  |  |  |  |
| Bedroom - Prin                           |                                            | Upper                                                                                        | 16`8" x 11`9"                       | Bedroom                                                                                                    | Upper                                                                  | 13`0" x 12`7"                |  |  |  |
| Bedroom                                  | iidi y                                     | Upper                                                                                        | 11`6" x 11`3"                       | 4pc Ensuite bath                                                                                           | Upper                                                                  | 9`10" x 9`9"                 |  |  |  |
| 4pc Bathroom                             |                                            | Upper                                                                                        | 8`0" x 7`7"                         | Game Room                                                                                                  | Basement                                                               | 16`5" x 15`6"                |  |  |  |
| Bedroom                                  |                                            | Basement                                                                                     | 11`1" x 11`0"                       | 3pc Bathroom                                                                                               | Basement                                                               | 9`11" x 7`6"                 |  |  |  |

| Legal/Tax/Financial |                                                                                                                                                                                                                                                                                                                                                                                                                                                                                                                                                                                                                                                                        |  |  |  |  |  |
|---------------------|------------------------------------------------------------------------------------------------------------------------------------------------------------------------------------------------------------------------------------------------------------------------------------------------------------------------------------------------------------------------------------------------------------------------------------------------------------------------------------------------------------------------------------------------------------------------------------------------------------------------------------------------------------------------|--|--|--|--|--|
| Title:              | Zoning:                                                                                                                                                                                                                                                                                                                                                                                                                                                                                                                                                                                                                                                                |  |  |  |  |  |
| Fee Simple          | R-1                                                                                                                                                                                                                                                                                                                                                                                                                                                                                                                                                                                                                                                                    |  |  |  |  |  |
| Legal Desc:         | 0112144                                                                                                                                                                                                                                                                                                                                                                                                                                                                                                                                                                                                                                                                |  |  |  |  |  |
|                     | Remarks                                                                                                                                                                                                                                                                                                                                                                                                                                                                                                                                                                                                                                                                |  |  |  |  |  |
| Pub Rmks:           | Beautiful well kept two storey 2032sqft former show home! With countless upgrades, granite counter tops, tigerwood hardwood floors, the main floor has a living room, family room and a large kitchen with a breakfast nook, upper floor has three good size bedrooms including big master bedroom with ensuite. The oversized double garage with infloor slab heating, insulation, and drywall. This fully air-conditioned house has a front verandah with a garden swing and treed backyard made even better with a two-tiered deck, gazebo, and hot tub. All these features and its proximity to amenities school, park, shopping, let's not forget about the fully |  |  |  |  |  |
|                     | finished basement, complete with an additional bedroom, family room with a fireplace, a built-in fish tank, and a spectacular three-piece bath.                                                                                                                                                                                                                                                                                                                                                                                                                                                                                                                        |  |  |  |  |  |
| Inclusions:         | NONE                                                                                                                                                                                                                                                                                                                                                                                                                                                                                                                                                                                                                                                                   |  |  |  |  |  |
| Property Listed By: | RE/MAX Real Estate (Central)                                                                                                                                                                                                                                                                                                                                                                                                                                                                                                                                                                                                                                           |  |  |  |  |  |