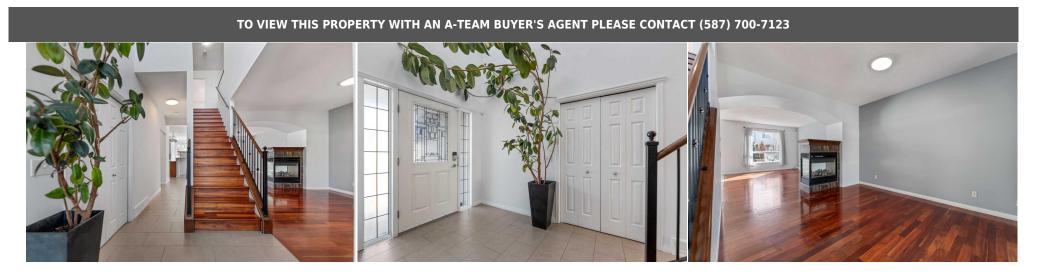

Utilities and Features

| Roof:<br>Heating:<br>Sewer:<br>Ext Feat: | Asphalt Shingl<br>Fireplace(s),Fo<br>Other |                                                                                              |                                     | Construction:<br>Wood Frame<br>Flooring:<br>Hardwood,Tile<br>Water Source:<br>Fnd/Bsmt:<br>Poured Concrete | Wood Frame<br>Flooring:<br>Hardwood,Tile<br>Water Source:<br>Fnd/Bsmt: |                              |  |  |  |
|------------------------------------------|--------------------------------------------|----------------------------------------------------------------------------------------------|-------------------------------------|------------------------------------------------------------------------------------------------------------|------------------------------------------------------------------------|------------------------------|--|--|--|
| Kitchen Appl:                            |                                            | Central Air Conditioner, Dishwasher, Gas Stove, Refrigerator, Washer/Dryer, Window Coverings |                                     |                                                                                                            |                                                                        |                              |  |  |  |
| Int Feat:                                |                                            | Bar,See Remarks,Solar Tube(s)                                                                |                                     |                                                                                                            |                                                                        |                              |  |  |  |
| Utilities:                               |                                            |                                                                                              |                                     | Room Information                                                                                           |                                                                        |                              |  |  |  |
|                                          |                                            |                                                                                              |                                     | Deserve                                                                                                    | 1                                                                      | Discontinue                  |  |  |  |
| <u>Room</u>                              |                                            | <u>Level</u><br>Main                                                                         | <u>Dimensions</u><br>15`9" x 117`6" | Room                                                                                                       | <u>Level</u><br>Main                                                   | Dimensions<br>16`2" x 12`1"  |  |  |  |
| Living Room<br>Breakfast Nool            | k                                          | Main                                                                                         | 15 9 X 117 6<br>8`11" x 7`0"        | Family Room<br>Kitchen                                                                                     | Main                                                                   | 16 2 x 12 1<br>16`4" x 10`8" |  |  |  |
| 2pc Bathroom                             |                                            | Main                                                                                         | 5`2" x 4`8"                         | Laundry                                                                                                    | Main                                                                   | 8`8" x 7`6"                  |  |  |  |
| Bedroom - Prin                           |                                            | Upper                                                                                        | 16`8" x 11`9"                       | Bedroom                                                                                                    | Upper                                                                  | 13`0" x 12`7"                |  |  |  |
| Bedroom                                  | iidi y                                     | Upper                                                                                        | 11`6" x 11`3"                       | 4pc Ensuite bath                                                                                           | Upper                                                                  | 9`10" x 9`9"                 |  |  |  |
| 4pc Bathroom                             |                                            | Upper                                                                                        | 8`0" x 7`7"                         | Game Room                                                                                                  | Basement                                                               | 16`5" x 15`6"                |  |  |  |
| Bedroom                                  |                                            | Basement                                                                                     | 11`1" x 11`0"                       | 3pc Bathroom                                                                                               | Basement                                                               | 9`11" x 7`6"                 |  |  |  |