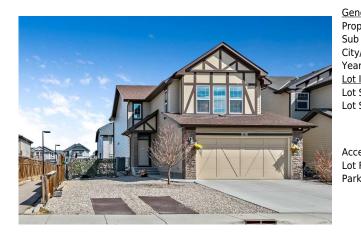

## 2112 BRIGHTONCREST Green, Calgary T2Z 5A4

| MLS®#:  | A2121940 | Area:   | New Brighton | Listing<br>Date: | 04/23/24       | List Price: \$830,000      |
|---------|----------|---------|--------------|------------------|----------------|----------------------------|
| Status: | Active   | County: | Calgary      | Change:          | -\$20k, 10-May | Association: Fort McMurray |

| Feat: Lawn<br>k Feat: Boat,Double Garage Attached,RV Access/Parking |             |                        |       |                |           |
|---------------------------------------------------------------------|-------------|------------------------|-------|----------------|-----------|
| cess:                                                               |             |                        |       |                |           |
|                                                                     |             |                        |       | Garage Sz:     | 2         |
|                                                                     |             |                        |       | Ttl Park:      | 4         |
| t Shape:                                                            |             |                        |       | <u>Parking</u> |           |
|                                                                     | 5,440 Sqit  | Tu Sqit.               | 2,107 |                |           |
| <u>t Information</u><br>t Sz Ar:                                    | 5,446 sqft  | Low Sqft:<br>Ttl Sqft: | 2,107 | Style:         | 2 Storey  |
|                                                                     | 2014        | •                      | 2,107 |                | • •       |
| ar Built:                                                           | 2014        | Abv Saft:              | 2,107 | Baths:         | 3.5 (3 1) |
| y/Town:                                                             | Calgary     | Finished Floor Are     | ea    | Beds:          | 4 (2 2 )  |
| b Type:                                                             | Detached    |                        |       | Layout         |           |
| op Type:                                                            | Residential |                        |       | 26             |           |
| neral Information                                                   | <u>1</u>    |                        |       | DOM            |           |