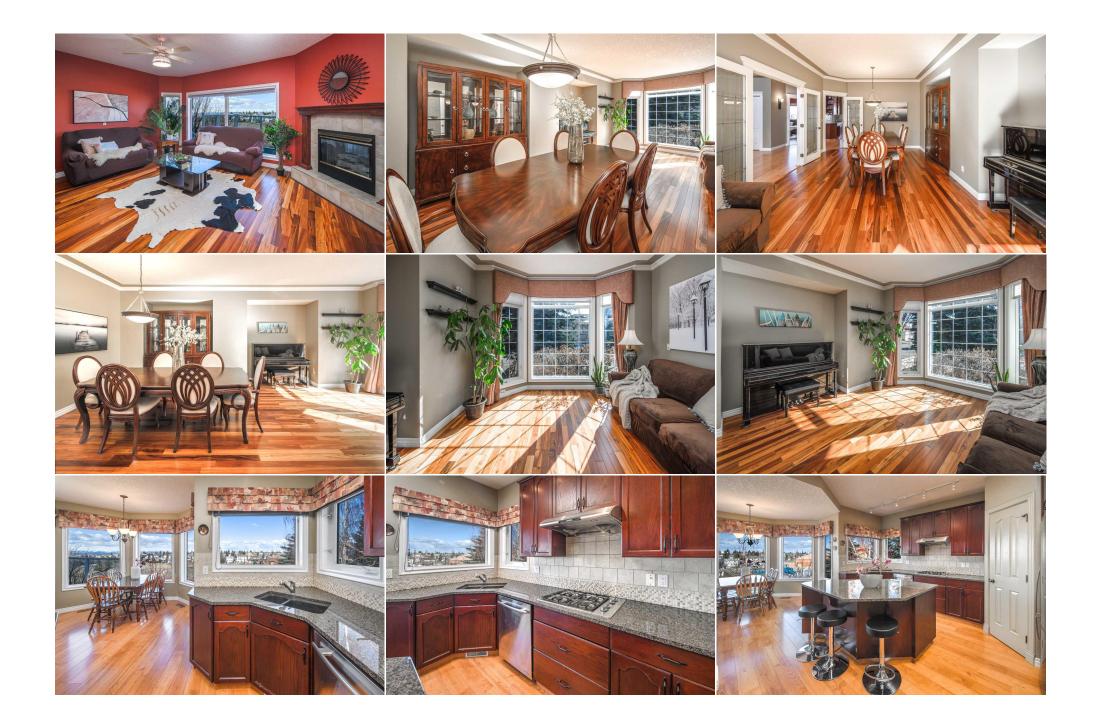

| Kitchen<br>Bedroom                              | Basement<br>Basement                                                                                                                                                                                                                                                                                                                                                                                                                                                                                                                                                                                                                                                                                                                                                                                                                                                                                                                                                                                                                                                                                                                                                                                                                                                                                                                                                                                                                                                                                                                                                                                                           | 15`1" x 13`1"<br>19`0" x 18`9" | Family Room         | Basement | 29`9" x 26`11" |  |  |  |
|-------------------------------------------------|--------------------------------------------------------------------------------------------------------------------------------------------------------------------------------------------------------------------------------------------------------------------------------------------------------------------------------------------------------------------------------------------------------------------------------------------------------------------------------------------------------------------------------------------------------------------------------------------------------------------------------------------------------------------------------------------------------------------------------------------------------------------------------------------------------------------------------------------------------------------------------------------------------------------------------------------------------------------------------------------------------------------------------------------------------------------------------------------------------------------------------------------------------------------------------------------------------------------------------------------------------------------------------------------------------------------------------------------------------------------------------------------------------------------------------------------------------------------------------------------------------------------------------------------------------------------------------------------------------------------------------|--------------------------------|---------------------|----------|----------------|--|--|--|
| Bedroom                                         | Dasement                                                                                                                                                                                                                                                                                                                                                                                                                                                                                                                                                                                                                                                                                                                                                                                                                                                                                                                                                                                                                                                                                                                                                                                                                                                                                                                                                                                                                                                                                                                                                                                                                       | 19 0 x 18 9                    | Legal/Tax/Financial |          |                |  |  |  |
| Title:                                          |                                                                                                                                                                                                                                                                                                                                                                                                                                                                                                                                                                                                                                                                                                                                                                                                                                                                                                                                                                                                                                                                                                                                                                                                                                                                                                                                                                                                                                                                                                                                                                                                                                | Zoning:                        |                     |          |                |  |  |  |
| Fee Simple<br>Legal Desc:                       | 9012422                                                                                                                                                                                                                                                                                                                                                                                                                                                                                                                                                                                                                                                                                                                                                                                                                                                                                                                                                                                                                                                                                                                                                                                                                                                                                                                                                                                                                                                                                                                                                                                                                        | R-C1                           |                     |          |                |  |  |  |
|                                                 |                                                                                                                                                                                                                                                                                                                                                                                                                                                                                                                                                                                                                                                                                                                                                                                                                                                                                                                                                                                                                                                                                                                                                                                                                                                                                                                                                                                                                                                                                                                                                                                                                                |                                | Remarks             |          |                |  |  |  |
| Pub Rmks:<br>Inclusions:<br>Property Listed By: | Open house: Saturday 1-3pm May 11 2024. Amazing home must be seen to be appreciated! Discover this extravagant, fully customized home in the heart of the community of Hawkwood. Rare opportunity to own a 4+1 bedrooms home with unobstructed mountain views in coveted Nirvana Point Estates. Large 3086 sq ft Morrison Homes offers very open concept with sunny two-story foyer, private den and formal dining room, setting the stage for refined living. Overlook the Rocky Mountains from your breakfast nook adjacent the deck and chef's kitchen with island and warm cherry wood cabinets. Family room is a heaven of relaxation, featuring a see-through fireplace and panoramic views that seems to stretch to infinity. Main level boasts 9' ceilings and a convenient guest bedroom with 3-pc bath. Upper floor hosts separate office/bonus room and three spacious bedrooms with inspiring views and all with private ensuite baths. Tiger wood flooring throughout the main and upper levels. Fully finished lower walkout features 9' ceilings, spacious recreation room, summer kitchen and loads of storage all on warm heated-slab floors. Recent upgrade including a A/C (2022) and two Lennox furnaces (2021). Did I mention the worry-free high quality rubber roof? Meticulously maintained and updated home surrounded by mature landscaping and private fenced yard backing west to school ground and massive park. Easy access to all amenities, this is a once-in-a-lifetime opportunity to own a truly special home. So, what are you waiting for? Call today and make this dream home yours! n/a |                                |                     |          |                |  |  |  |