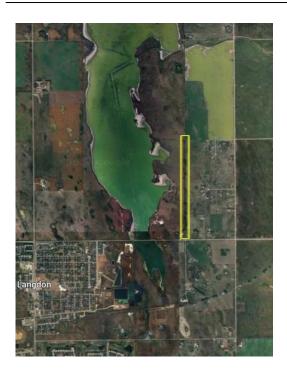

## Legal/Tax/Financial

Title: Zoning: Fee Simple AG

Legal Desc: RY 226

Remarks

Pub Rmks: Abandoned railroad, track and ties removed. Could be built on or used as road allowance subject to county approval. Many possible uses