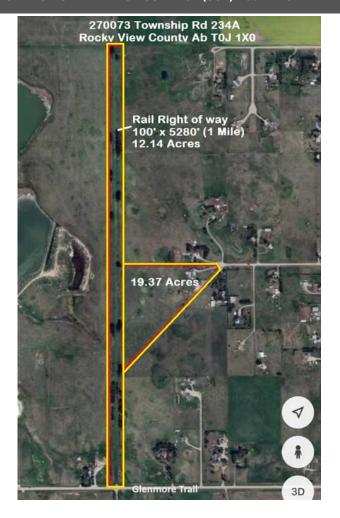

Finished Floor Area County 0

Low Sqft: Ttl Sqft:

Abv Saft:

0

528,818 sqft 100' x 5280

<u>DOM</u> 40 **Layout** 

Beds:

0 0.0 (0 0) Baths:

## Legal/Tax/Financial

Title: Zoning: Fee Simple AG

Legal Desc: RY 226

Remarks

Pub Rmks: Abandoned railroad, track and ties removed. Could be built on or used as road allowance subject to county approval. Many possible uses