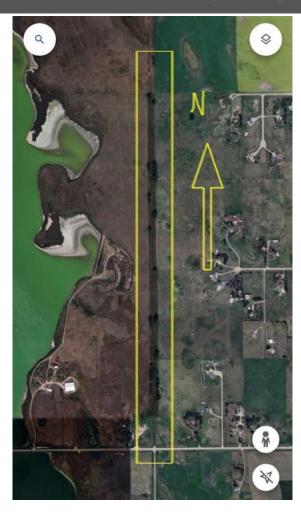

## Legal/Tax/Financial

Title: Zoning: Fee Simple AG

Legal Desc: RY 226

Remarks

Pub Rmks: Abandoned railroad, track and ties removed. Could be built on or used as road allowance subject to county approval. Many possible uses