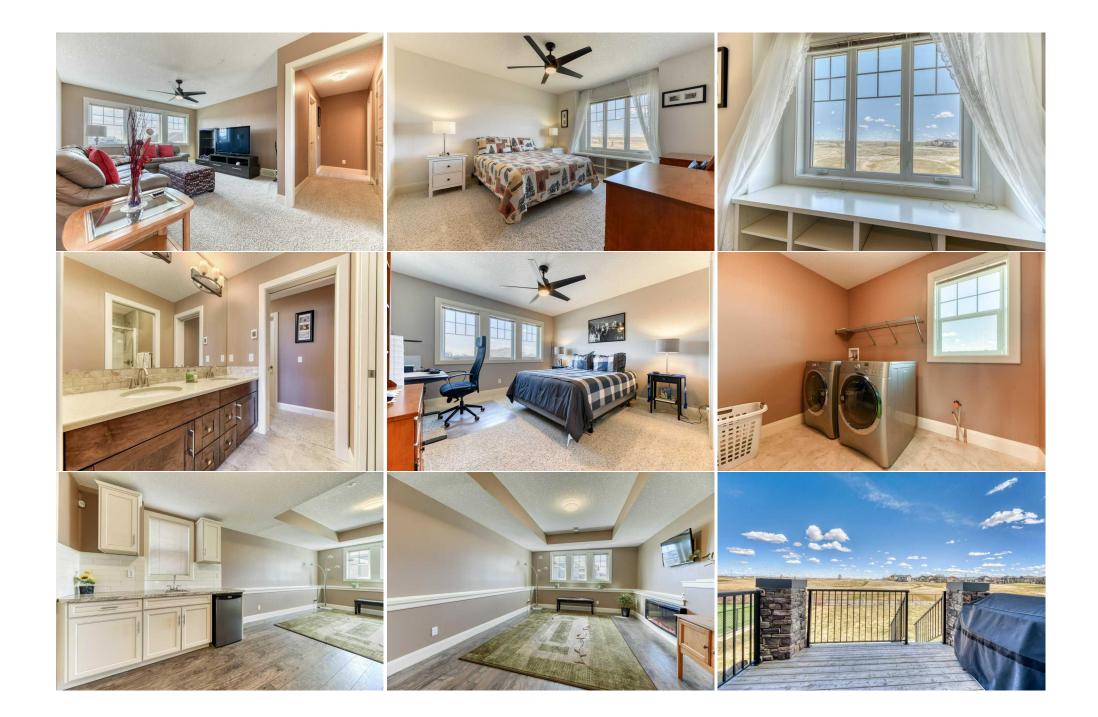

| Bedroom<br>Bonus Room<br>Kitchenette            | Upper<br>Upper<br>Lower                                                                                                                                                                                                                                                                                                                                                                                                                                                                                                                                                                                                                                                                                                                                                                                                                                                                                                                                                                                                                                                                                                                                                                                                                                                                                                                                                                                                                                                                                                                                                                                                                                                                                                                                                                                                                                                                                                                                                                                                                                                                                                        | 14`4" x 13`0"<br>13`3" x 13`11"<br>8`8" x 7`7" | Bedroom<br>Laundry<br>Game Room<br>Legal/Tax/Financial | Upper<br>Upper<br>Lower | 12`6" x 12`0"<br>8`10" x 7`10"<br>11`9" x 15`6" |  |  |  |
|-------------------------------------------------|--------------------------------------------------------------------------------------------------------------------------------------------------------------------------------------------------------------------------------------------------------------------------------------------------------------------------------------------------------------------------------------------------------------------------------------------------------------------------------------------------------------------------------------------------------------------------------------------------------------------------------------------------------------------------------------------------------------------------------------------------------------------------------------------------------------------------------------------------------------------------------------------------------------------------------------------------------------------------------------------------------------------------------------------------------------------------------------------------------------------------------------------------------------------------------------------------------------------------------------------------------------------------------------------------------------------------------------------------------------------------------------------------------------------------------------------------------------------------------------------------------------------------------------------------------------------------------------------------------------------------------------------------------------------------------------------------------------------------------------------------------------------------------------------------------------------------------------------------------------------------------------------------------------------------------------------------------------------------------------------------------------------------------------------------------------------------------------------------------------------------------|------------------------------------------------|--------------------------------------------------------|-------------------------|-------------------------------------------------|--|--|--|
| Title:<br><b>Fee Simple</b><br>Legal Desc:      | 1311402                                                                                                                                                                                                                                                                                                                                                                                                                                                                                                                                                                                                                                                                                                                                                                                                                                                                                                                                                                                                                                                                                                                                                                                                                                                                                                                                                                                                                                                                                                                                                                                                                                                                                                                                                                                                                                                                                                                                                                                                                                                                                                                        | Zoning:<br>DC-85                               | Remarks                                                |                         |                                                 |  |  |  |
| Pub Rmks:<br>Inclusions:<br>Property Listed By: | Step into a world of refined elegance with this custom-designed, S-level split luxury home located in Langdon, a vibrant and up-and-coming community just 20 minutes east of Calgary. Perfectly positioned to capture sweeping prairie views and a peek-a-boo glimpse of the mountains, this property backs onto the prestigious Track Golf Course, promising a lifestyle of exclusivity and tranquility. Experience serene living with a huge east-facing backyard featuring a well-appointed deck, ideal for outdoor entertainment while overlooking the lush golf course. The deck and all finished levels of the home are wired for surround sound, enhancing the ambiance both indoors and out. The heart of the home is the chef-inspired kitchen, a culinary masterpiece equipped with upgraded granite countertops, a large walk-in pantry, and high-end appliances including a built-in double oven, built-in microwave, and a 6-burner gas range. The kitchen island features a prep sink, while a separate double sink with picturesque window views ensures functionality and elegance. The open floor plan allows the kitchen to flow seamlessly into the expansive living room, highlighted by an 18 ft custom-tiled fireplace that adds warmth and sophistication to the space. Adjacent to this central area is the main floor office, providing a private and quiet space to work from home, complete with views of the pristine surroundings. On the third level, discover a recreational haven with a wet bar and a rec room featuring an electric fireplace. This versatile space is perfect as a media room or for housing a pool table, offering a stylish venue for hosting guests and family. The primary bedroom suite includes a luxurious ensuite bathroom with heated floors for ultimate comfort. Two additional bedrooms and a convenient upper-level laundry room with rough-in plumbing for a sink are smartly positioned haven offers endless potential for custom railings enhance the architectural beauty of the home. The expansive triple car heated garage provides plentiful space for |                                                |                                                        |                         |                                                 |  |  |  |