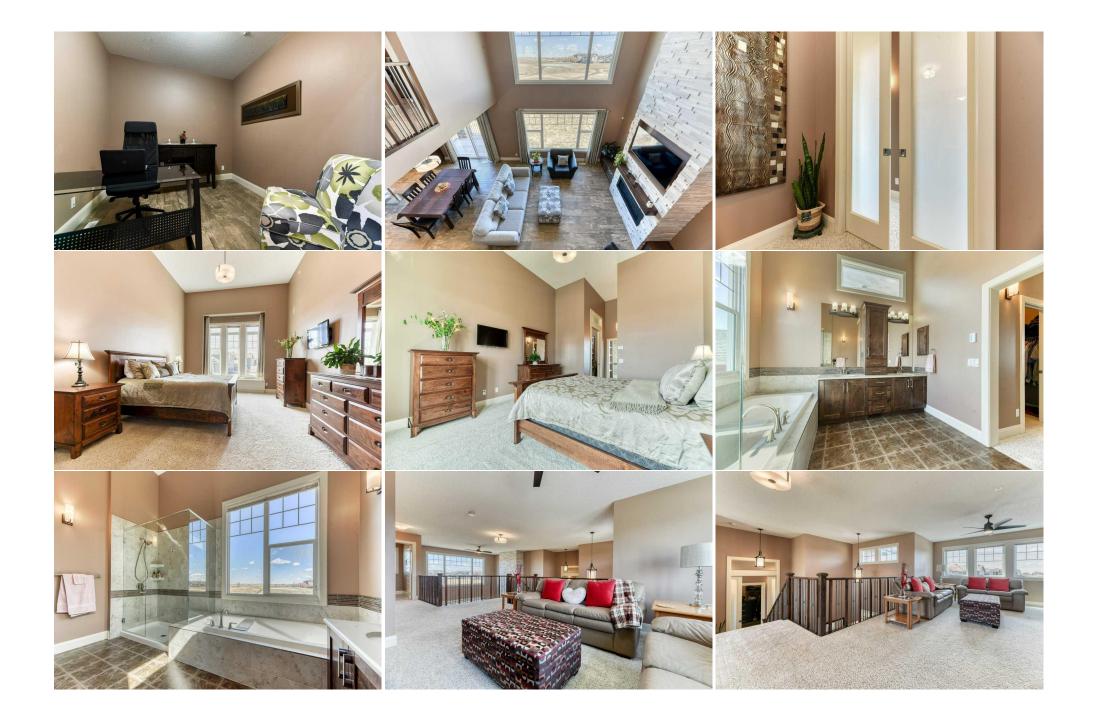

| Bedroom<br>Bonus Room<br>Kitchenette            | Upper<br>Upper<br>Lower                                                                                                                                                                                                                                                                                                                                                                                                                                                                                                                                                                                                                                                                                                                                                                                                                                                                                                                                                                                                                                                                                                                                                                                                                                                                                                                                                                                                                                                                                                                                                                                                                                                                                                                                                                                                                                                                                                                                                                                                                                                                                                        | 14`4" x 13`0"<br>13`3" x 13`11"<br>8`8" x 7`7" | Bedroom<br>Laundry<br>Game Room<br>Legal/Tax/Financial | Upper<br>Upper<br>Lower | 12`6" x 12`0"<br>8`10" x 7`10"<br>11`9" x 15`6" |  |  |  |
|-------------------------------------------------|--------------------------------------------------------------------------------------------------------------------------------------------------------------------------------------------------------------------------------------------------------------------------------------------------------------------------------------------------------------------------------------------------------------------------------------------------------------------------------------------------------------------------------------------------------------------------------------------------------------------------------------------------------------------------------------------------------------------------------------------------------------------------------------------------------------------------------------------------------------------------------------------------------------------------------------------------------------------------------------------------------------------------------------------------------------------------------------------------------------------------------------------------------------------------------------------------------------------------------------------------------------------------------------------------------------------------------------------------------------------------------------------------------------------------------------------------------------------------------------------------------------------------------------------------------------------------------------------------------------------------------------------------------------------------------------------------------------------------------------------------------------------------------------------------------------------------------------------------------------------------------------------------------------------------------------------------------------------------------------------------------------------------------------------------------------------------------------------------------------------------------|------------------------------------------------|--------------------------------------------------------|-------------------------|-------------------------------------------------|--|--|--|
| Title:<br><b>Fee Simple</b><br>Legal Desc:      | 1311402                                                                                                                                                                                                                                                                                                                                                                                                                                                                                                                                                                                                                                                                                                                                                                                                                                                                                                                                                                                                                                                                                                                                                                                                                                                                                                                                                                                                                                                                                                                                                                                                                                                                                                                                                                                                                                                                                                                                                                                                                                                                                                                        | Zoning:<br>DC-85                               | Remarks                                                |                         |                                                 |  |  |  |
| Pub Rmks:<br>Inclusions:<br>Property Listed By: | Step into a world of refined elegance with this custom-designed, S-level split luxury home located in Langdon, a vibrant and up-and-coming community just 20 minutes east of Calgary. Perfectly positioned to capture sweeping prairie views and a peek-a-boo glimpse of the mountains, this property backs onto the prestigious Track Golf Course, promising a lifestyle of exclusivity and tranquility. Experience serene living with a huge east-facing backyard featuring a well-appointed deck, ideal for outdoor entertainment while overlooking the lush golf course. The deck and all finished levels of the home are wired for surround sound, enhancing the ambiance both indoors and out. The heart of the home is the chef-inspired kitchen, a culinary masterpiece equipped with upgraded granite countertops, a large walk-in pantry, and high-end appliances including a built-in double oven, built-in microwave, and a 6-burner gas range. The kitchen island features a prep sink, while a separate double sink with picturesque window views ensures functionality and elegance. The open floor plan allows the kitchen to flow seamlessly into the expansive living room, highlighted by an 18 ft custom-tiled fireplace that adds warmth and sophistication to the space. Adjacent to this central area is the main floor office, providing a private and quiet space to work from home, complete with views of the pristine surroundings. On the third level, discover a recreational haven with a wet bar and a rec room featuring an electric fireplace. This versatile space is perfect as a media room or for housing a pool table, offering a stylish venue for hosting guests and family. The primary bedroom suite includes a luxurious ensuite bathroom with heated floors for ultimate comfort. Two additional bedrooms and a convenient upper-level laundry room with rough-in plumbing for a sink are smartly positioned haven offers endless potential for custom railings enhance the architectural beauty of the home. The expansive triple car heated garage provides plentiful space for |                                                |                                                        |                         |                                                 |  |  |  |