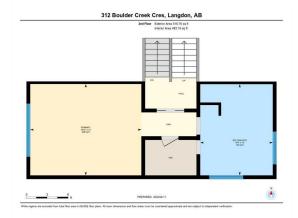

Back Yard,Lawn,No Neighbours Behind,On Golf Course,Rectangular Lot,Views Concrete Driveway,Garage Door Opener,Heated Garage,Insulated,Oversized,Triple Garage Attached

Utilities and Features

| Roof:           | Asphalt Shingle            |                                                                                                                                                                                                                                                                                                                                                                                                                                                                               | Construction:        | Construction:<br>Cement Fiber Board,Vinyl Siding,Wood Frame<br>Flooring:<br>Carpet,Laminate,Tile<br>Water Source:<br>Fnd/Bsmt:<br>Poured Concrete |               |  |  |  |  |
|-----------------|----------------------------|-------------------------------------------------------------------------------------------------------------------------------------------------------------------------------------------------------------------------------------------------------------------------------------------------------------------------------------------------------------------------------------------------------------------------------------------------------------------------------|----------------------|---------------------------------------------------------------------------------------------------------------------------------------------------|---------------|--|--|--|--|
| 5               | High Efficiency,Forced Air |                                                                                                                                                                                                                                                                                                                                                                                                                                                                               |                      |                                                                                                                                                   |               |  |  |  |  |
| Sewer:          |                            |                                                                                                                                                                                                                                                                                                                                                                                                                                                                               | Flooring:            |                                                                                                                                                   |               |  |  |  |  |
| Ext Feat:       | None                       |                                                                                                                                                                                                                                                                                                                                                                                                                                                                               | Carpet,Laminate,Tile |                                                                                                                                                   |               |  |  |  |  |
|                 |                            |                                                                                                                                                                                                                                                                                                                                                                                                                                                                               | Water Source:        |                                                                                                                                                   |               |  |  |  |  |
|                 |                            |                                                                                                                                                                                                                                                                                                                                                                                                                                                                               | Fnd/Bsmt:            |                                                                                                                                                   |               |  |  |  |  |
|                 |                            |                                                                                                                                                                                                                                                                                                                                                                                                                                                                               | Poured Concrete      |                                                                                                                                                   |               |  |  |  |  |
| Kitchen Appl:   | Bar Fridge Built-In        | Bar Fridge,Built-In Gas Range,Built-In Oven,Central Air Conditioner,Convection Oven,Dishwasher,Garage Control(s),Microwave,Range<br>Hood,Refrigerator,Washer/Dryer,Window Coverings,Wine Refrigerator<br>Bathroom Rough-in,Built-in Features,Ceiling Fan(s),Central Vacuum,Closet Organizers,High Ceilings,Kitchen Island,No Smoking Home,Open<br>Floorplan,Pantry,Soaking Tub,Stone Counters,Storage,Sump Pump(s),Vaulted Ceiling(s),Vinyl Windows,Walk-In Closet(s),Wet Bar |                      |                                                                                                                                                   |               |  |  |  |  |
| Ricenen Appli   | <b>.</b> .                 |                                                                                                                                                                                                                                                                                                                                                                                                                                                                               |                      |                                                                                                                                                   |               |  |  |  |  |
| Int Feat:       |                            |                                                                                                                                                                                                                                                                                                                                                                                                                                                                               |                      |                                                                                                                                                   |               |  |  |  |  |
| init i eat.     | -                          |                                                                                                                                                                                                                                                                                                                                                                                                                                                                               |                      |                                                                                                                                                   |               |  |  |  |  |
| 10.2221         | Floorplan,Pantry,Sc        |                                                                                                                                                                                                                                                                                                                                                                                                                                                                               |                      |                                                                                                                                                   |               |  |  |  |  |
| Utilities:      |                            |                                                                                                                                                                                                                                                                                                                                                                                                                                                                               |                      |                                                                                                                                                   |               |  |  |  |  |
|                 |                            |                                                                                                                                                                                                                                                                                                                                                                                                                                                                               | Room Information     |                                                                                                                                                   |               |  |  |  |  |
| Room            | Level                      | Dimensions                                                                                                                                                                                                                                                                                                                                                                                                                                                                    | Room                 | Level                                                                                                                                             | Dimensions    |  |  |  |  |
| 2pc Bathroom    | Main                       | 3`0" x 9`3"                                                                                                                                                                                                                                                                                                                                                                                                                                                                   | Foyer                | Main                                                                                                                                              | 10`2" x 6`11" |  |  |  |  |
| Dining Room     | Main                       | 9`0" x 15`4"                                                                                                                                                                                                                                                                                                                                                                                                                                                                  | Kitchen              | Main                                                                                                                                              | 12`2" x 15`4" |  |  |  |  |
| Living Room     | Main                       | 15`1" x 15`4"                                                                                                                                                                                                                                                                                                                                                                                                                                                                 | Mud Room             | Main                                                                                                                                              | 6`7" x 9`3"   |  |  |  |  |
| -               |                            |                                                                                                                                                                                                                                                                                                                                                                                                                                                                               |                      |                                                                                                                                                   |               |  |  |  |  |
| Office          | Main                       | 9`10" x 9`0"                                                                                                                                                                                                                                                                                                                                                                                                                                                                  | 5pc Ensuite bath     | Second                                                                                                                                            | 13`0" x 10`4" |  |  |  |  |
| Bedroom - Prima | ary Second                 | 13`0" x 15`10"                                                                                                                                                                                                                                                                                                                                                                                                                                                                | 4pc Bathroom         | Upper                                                                                                                                             | 11`3" x 6`2"  |  |  |  |  |

| Bedroom<br>Bonus Room<br>Kitchenette            | Upper<br>Upper<br>Lower                                                                                                                                                                                                                                                                                                                                                                                                                                                                                                                                                                                                                                                                                                                                                                                                                                                                                                                                                                                                                                                                                                                                                                                                                                                                                                                                                                                                                                                                                                                                                                                                                                                                                                                                                                                                                                                                                                                                                                                                                                                                                                        | 14`4" x 13`0"<br>13`3" x 13`11"<br>8`8" x 7`7" | Bedroom<br>Laundry<br>Game Room<br>Legal/Tax/Financial | Upper<br>Upper<br>Lower | 12`6" x 12`0"<br>8`10" x 7`10"<br>11`9" x 15`6" |  |  |  |
|-------------------------------------------------|--------------------------------------------------------------------------------------------------------------------------------------------------------------------------------------------------------------------------------------------------------------------------------------------------------------------------------------------------------------------------------------------------------------------------------------------------------------------------------------------------------------------------------------------------------------------------------------------------------------------------------------------------------------------------------------------------------------------------------------------------------------------------------------------------------------------------------------------------------------------------------------------------------------------------------------------------------------------------------------------------------------------------------------------------------------------------------------------------------------------------------------------------------------------------------------------------------------------------------------------------------------------------------------------------------------------------------------------------------------------------------------------------------------------------------------------------------------------------------------------------------------------------------------------------------------------------------------------------------------------------------------------------------------------------------------------------------------------------------------------------------------------------------------------------------------------------------------------------------------------------------------------------------------------------------------------------------------------------------------------------------------------------------------------------------------------------------------------------------------------------------|------------------------------------------------|--------------------------------------------------------|-------------------------|-------------------------------------------------|--|--|--|
| Title:<br><b>Fee Simple</b><br>Legal Desc:      | 1311402                                                                                                                                                                                                                                                                                                                                                                                                                                                                                                                                                                                                                                                                                                                                                                                                                                                                                                                                                                                                                                                                                                                                                                                                                                                                                                                                                                                                                                                                                                                                                                                                                                                                                                                                                                                                                                                                                                                                                                                                                                                                                                                        | Zoning:<br>DC-85                               | Remarks                                                |                         |                                                 |  |  |  |
| Pub Rmks:<br>Inclusions:<br>Property Listed By: | Step into a world of refined elegance with this custom-designed, S-level split luxury home located in Langdon, a vibrant and up-and-coming community just 20 minutes east of Calgary. Perfectly positioned to capture sweeping prairie views and a peek-a-boo glimpse of the mountains, this property backs onto the prestigious Track Golf Course, promising a lifestyle of exclusivity and tranquility. Experience serene living with a huge east-facing backyard featuring a well-appointed deck, ideal for outdoor entertainment while overlooking the lush golf course. The deck and all finished levels of the home are wired for surround sound, enhancing the ambiance both indoors and out. The heart of the home is the chef-inspired kitchen, a culinary masterpiece equipped with upgraded granite countertops, a large walk-in pantry, and high-end appliances including a built-in double oven, built-in microwave, and a 6-burner gas range. The kitchen island features a prep sink, while a separate double sink with picturesque window views ensures functionality and elegance. The open floor plan allows the kitchen to flow seamlessly into the expansive living room, highlighted by an 18 ft custom-tiled fireplace that adds warmth and sophistication to the space. Adjacent to this central area is the main floor office, providing a private and quiet space to work from home, complete with views of the pristine surroundings. On the third level, discover a recreational haven with a wet bar and a rec room featuring an electric fireplace. This versatile space is perfect as a media room or for housing a pool table, offering a stylish venue for hosting guests and family. The primary bedroom suite includes a luxurious ensuite bathroom with heated floors for ultimate comfort. Two additional bedrooms and a convenient upper-level laundry room with rough-in plumbing for a sink are smartly positioned haven offers endless potential for custom railings enhance the architectural beauty of the home. The expansive triple car heated garage provides plentiful space for |                                                |                                                        |                         |                                                 |  |  |  |