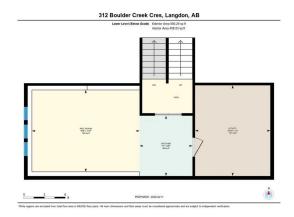

Back Yard,Lawn,No Neighbours Behind,On Golf Course,Rectangular Lot,Views Concrete Driveway,Garage Door Opener,Heated Garage,Insulated,Oversized,Triple Garage Attached

Utilities and Features

| Roof:           | Asphalt Shingle            |                                                                                                                                                                                                                                                                                                                                                                                                                                                                               | Construction:        | Construction:<br>Cement Fiber Board,Vinyl Siding,Wood Frame<br>Flooring:<br>Carpet,Laminate,Tile<br>Water Source:<br>Fnd/Bsmt:<br>Poured Concrete |               |  |  |  |  |
|-----------------|----------------------------|-------------------------------------------------------------------------------------------------------------------------------------------------------------------------------------------------------------------------------------------------------------------------------------------------------------------------------------------------------------------------------------------------------------------------------------------------------------------------------|----------------------|---------------------------------------------------------------------------------------------------------------------------------------------------|---------------|--|--|--|--|
| 5               | High Efficiency,Forced Air |                                                                                                                                                                                                                                                                                                                                                                                                                                                                               |                      |                                                                                                                                                   |               |  |  |  |  |
| Sewer:          |                            |                                                                                                                                                                                                                                                                                                                                                                                                                                                                               | Flooring:            |                                                                                                                                                   |               |  |  |  |  |
| Ext Feat:       | None                       |                                                                                                                                                                                                                                                                                                                                                                                                                                                                               | Carpet,Laminate,Tile |                                                                                                                                                   |               |  |  |  |  |
|                 |                            |                                                                                                                                                                                                                                                                                                                                                                                                                                                                               | Water Source:        |                                                                                                                                                   |               |  |  |  |  |
|                 |                            |                                                                                                                                                                                                                                                                                                                                                                                                                                                                               | Fnd/Bsmt:            |                                                                                                                                                   |               |  |  |  |  |
|                 |                            |                                                                                                                                                                                                                                                                                                                                                                                                                                                                               | Poured Concrete      |                                                                                                                                                   |               |  |  |  |  |
| Kitchen Appl:   | Bar Fridge Built-In        | Bar Fridge,Built-In Gas Range,Built-In Oven,Central Air Conditioner,Convection Oven,Dishwasher,Garage Control(s),Microwave,Range<br>Hood,Refrigerator,Washer/Dryer,Window Coverings,Wine Refrigerator<br>Bathroom Rough-in,Built-in Features,Ceiling Fan(s),Central Vacuum,Closet Organizers,High Ceilings,Kitchen Island,No Smoking Home,Open<br>Floorplan,Pantry,Soaking Tub,Stone Counters,Storage,Sump Pump(s),Vaulted Ceiling(s),Vinyl Windows,Walk-In Closet(s),Wet Bar |                      |                                                                                                                                                   |               |  |  |  |  |
| Ricenen Appli   | <b>.</b> .                 |                                                                                                                                                                                                                                                                                                                                                                                                                                                                               |                      |                                                                                                                                                   |               |  |  |  |  |
| Int Feat:       |                            |                                                                                                                                                                                                                                                                                                                                                                                                                                                                               |                      |                                                                                                                                                   |               |  |  |  |  |
| init i eat.     | -                          |                                                                                                                                                                                                                                                                                                                                                                                                                                                                               |                      |                                                                                                                                                   |               |  |  |  |  |
| 10.2221         | Floorplan,Pantry,Sc        |                                                                                                                                                                                                                                                                                                                                                                                                                                                                               |                      |                                                                                                                                                   |               |  |  |  |  |
| Utilities:      |                            |                                                                                                                                                                                                                                                                                                                                                                                                                                                                               |                      |                                                                                                                                                   |               |  |  |  |  |
|                 |                            |                                                                                                                                                                                                                                                                                                                                                                                                                                                                               | Room Information     |                                                                                                                                                   |               |  |  |  |  |
| Room            | Level                      | Dimensions                                                                                                                                                                                                                                                                                                                                                                                                                                                                    | Room                 | Level                                                                                                                                             | Dimensions    |  |  |  |  |
| 2pc Bathroom    | Main                       | 3`0" x 9`3"                                                                                                                                                                                                                                                                                                                                                                                                                                                                   | Foyer                | Main                                                                                                                                              | 10`2" x 6`11" |  |  |  |  |
| Dining Room     | Main                       | 9`0" x 15`4"                                                                                                                                                                                                                                                                                                                                                                                                                                                                  | Kitchen              | Main                                                                                                                                              | 12`2" x 15`4" |  |  |  |  |
| Living Room     | Main                       | 15`1" x 15`4"                                                                                                                                                                                                                                                                                                                                                                                                                                                                 | Mud Room             | Main                                                                                                                                              | 6`7" x 9`3"   |  |  |  |  |
| -               |                            |                                                                                                                                                                                                                                                                                                                                                                                                                                                                               |                      |                                                                                                                                                   |               |  |  |  |  |
| Office          | Main                       | 9`10" x 9`0"                                                                                                                                                                                                                                                                                                                                                                                                                                                                  | 5pc Ensuite bath     | Second                                                                                                                                            | 13`0" x 10`4" |  |  |  |  |
| Bedroom - Prima | ary Second                 | 13`0" x 15`10"                                                                                                                                                                                                                                                                                                                                                                                                                                                                | 4pc Bathroom         | Upper                                                                                                                                             | 11`3" x 6`2"  |  |  |  |  |

| Bedroom<br>Bonus Room<br>Kitchenette            | Upper<br>Upper<br>Lower                                                                                                                                                                                                                                                                                                                                                                                                                                                                                                                                                                                                                                                                                                                                                                                                                                                                                                                                                                                                                                                                                                                                                                                                                                                                                                                                                                                                                                                                                                                                                                                                                                                                                                                                                                                                                                                                                                                                                                                                                                                                                                        | 14`4" x 13`0"<br>13`3" x 13`11"<br>8`8" x 7`7" | Bedroom<br>Laundry<br>Game Room<br>Legal/Tax/Financial | Upper<br>Upper<br>Lower | 12`6" x 12`0"<br>8`10" x 7`10"<br>11`9" x 15`6" |  |  |  |
|-------------------------------------------------|--------------------------------------------------------------------------------------------------------------------------------------------------------------------------------------------------------------------------------------------------------------------------------------------------------------------------------------------------------------------------------------------------------------------------------------------------------------------------------------------------------------------------------------------------------------------------------------------------------------------------------------------------------------------------------------------------------------------------------------------------------------------------------------------------------------------------------------------------------------------------------------------------------------------------------------------------------------------------------------------------------------------------------------------------------------------------------------------------------------------------------------------------------------------------------------------------------------------------------------------------------------------------------------------------------------------------------------------------------------------------------------------------------------------------------------------------------------------------------------------------------------------------------------------------------------------------------------------------------------------------------------------------------------------------------------------------------------------------------------------------------------------------------------------------------------------------------------------------------------------------------------------------------------------------------------------------------------------------------------------------------------------------------------------------------------------------------------------------------------------------------|------------------------------------------------|--------------------------------------------------------|-------------------------|-------------------------------------------------|--|--|--|
| Title:<br><b>Fee Simple</b><br>Legal Desc:      | 1311402                                                                                                                                                                                                                                                                                                                                                                                                                                                                                                                                                                                                                                                                                                                                                                                                                                                                                                                                                                                                                                                                                                                                                                                                                                                                                                                                                                                                                                                                                                                                                                                                                                                                                                                                                                                                                                                                                                                                                                                                                                                                                                                        | Zoning:<br>DC-85                               | Remarks                                                |                         |                                                 |  |  |  |
| Pub Rmks:<br>Inclusions:<br>Property Listed By: | Step into a world of refined elegance with this custom-designed, S-level split luxury home located in Langdon, a vibrant and up-and-coming community just 20 minutes east of Calgary. Perfectly positioned to capture sweeping prairie views and a peek-a-boo glimpse of the mountains, this property backs onto the prestigious Track Golf Course, promising a lifestyle of exclusivity and tranquility. Experience serene living with a huge east-facing backyard featuring a well-appointed deck, ideal for outdoor entertainment while overlooking the lush golf course. The deck and all finished levels of the home are wired for surround sound, enhancing the ambiance both indoors and out. The heart of the home is the chef-inspired kitchen, a culinary masterpiece equipped with upgraded granite countertops, a large walk-in pantry, and high-end appliances including a built-in double oven, built-in microwave, and a 6-burner gas range. The kitchen island features a prep sink, while a separate double sink with picturesque window views ensures functionality and elegance. The open floor plan allows the kitchen to flow seamlessly into the expansive living room, highlighted by an 18 ft custom-tiled fireplace that adds warmth and sophistication to the space. Adjacent to this central area is the main floor office, providing a private and quiet space to work from home, complete with views of the pristine surroundings. On the third level, discover a recreational haven with a wet bar and a rec room featuring an electric fireplace. This versatile space is perfect as a media room or for housing a pool table, offering a stylish venue for hosting guests and family. The primary bedroom suite includes a luxurious ensuite bathroom with heated floors for ultimate comfort. Two additional bedrooms and a convenient upper-level laundry room with rough-in plumbing for a sink are smartly positioned haven offers endless potential for custom railings enhance the architectural beauty of the home. The expansive triple car heated garage provides plentiful space for |                                                |                                                        |                         |                                                 |  |  |  |