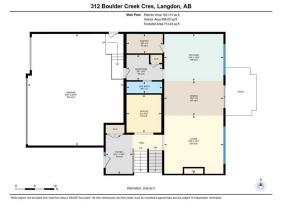

Back Yard,Lawn,No Neighbours Behind,On Golf Course,Rectangular Lot,Views Concrete Driveway,Garage Door Opener,Heated Garage,Insulated,Oversized,Triple Garage Attached

Utilities and Features

| Roof:           | Asphalt Shingle            |                                                                                                                                                                                                                                                                                                                                                                                                                                                                               | Construction:        | Construction:<br>Cement Fiber Board,Vinyl Siding,Wood Frame<br>Flooring:<br>Carpet,Laminate,Tile<br>Water Source:<br>Fnd/Bsmt:<br>Poured Concrete |               |  |  |  |  |
|-----------------|----------------------------|-------------------------------------------------------------------------------------------------------------------------------------------------------------------------------------------------------------------------------------------------------------------------------------------------------------------------------------------------------------------------------------------------------------------------------------------------------------------------------|----------------------|---------------------------------------------------------------------------------------------------------------------------------------------------|---------------|--|--|--|--|
| 5               | High Efficiency,Forced Air |                                                                                                                                                                                                                                                                                                                                                                                                                                                                               |                      |                                                                                                                                                   |               |  |  |  |  |
| Sewer:          |                            |                                                                                                                                                                                                                                                                                                                                                                                                                                                                               | Flooring:            |                                                                                                                                                   |               |  |  |  |  |
| Ext Feat:       | None                       |                                                                                                                                                                                                                                                                                                                                                                                                                                                                               | Carpet,Laminate,Tile |                                                                                                                                                   |               |  |  |  |  |
|                 |                            |                                                                                                                                                                                                                                                                                                                                                                                                                                                                               | Water Source:        |                                                                                                                                                   |               |  |  |  |  |
|                 |                            |                                                                                                                                                                                                                                                                                                                                                                                                                                                                               | Fnd/Bsmt:            |                                                                                                                                                   |               |  |  |  |  |
|                 |                            |                                                                                                                                                                                                                                                                                                                                                                                                                                                                               | Poured Concrete      |                                                                                                                                                   |               |  |  |  |  |
| Kitchen Appl:   | Bar Fridge Built-In        | Bar Fridge,Built-In Gas Range,Built-In Oven,Central Air Conditioner,Convection Oven,Dishwasher,Garage Control(s),Microwave,Range<br>Hood,Refrigerator,Washer/Dryer,Window Coverings,Wine Refrigerator<br>Bathroom Rough-in,Built-in Features,Ceiling Fan(s),Central Vacuum,Closet Organizers,High Ceilings,Kitchen Island,No Smoking Home,Open<br>Floorplan,Pantry,Soaking Tub,Stone Counters,Storage,Sump Pump(s),Vaulted Ceiling(s),Vinyl Windows,Walk-In Closet(s),Wet Bar |                      |                                                                                                                                                   |               |  |  |  |  |
| Ricenen Appli   | <b>.</b> .                 |                                                                                                                                                                                                                                                                                                                                                                                                                                                                               |                      |                                                                                                                                                   |               |  |  |  |  |
| Int Feat:       |                            |                                                                                                                                                                                                                                                                                                                                                                                                                                                                               |                      |                                                                                                                                                   |               |  |  |  |  |
| init i eat.     | -                          |                                                                                                                                                                                                                                                                                                                                                                                                                                                                               |                      |                                                                                                                                                   |               |  |  |  |  |
| 10.2221         | Floorplan,Pantry,Sc        |                                                                                                                                                                                                                                                                                                                                                                                                                                                                               |                      |                                                                                                                                                   |               |  |  |  |  |
| Utilities:      |                            |                                                                                                                                                                                                                                                                                                                                                                                                                                                                               |                      |                                                                                                                                                   |               |  |  |  |  |
|                 |                            |                                                                                                                                                                                                                                                                                                                                                                                                                                                                               | Room Information     |                                                                                                                                                   |               |  |  |  |  |
| Room            | Level                      | Dimensions                                                                                                                                                                                                                                                                                                                                                                                                                                                                    | Room                 | Level                                                                                                                                             | Dimensions    |  |  |  |  |
| 2pc Bathroom    | Main                       | 3`0" x 9`3"                                                                                                                                                                                                                                                                                                                                                                                                                                                                   | Foyer                | Main                                                                                                                                              | 10`2" x 6`11" |  |  |  |  |
| Dining Room     | Main                       | 9`0" x 15`4"                                                                                                                                                                                                                                                                                                                                                                                                                                                                  | Kitchen              | Main                                                                                                                                              | 12`2" x 15`4" |  |  |  |  |
| Living Room     | Main                       | 15`1" x 15`4"                                                                                                                                                                                                                                                                                                                                                                                                                                                                 | Mud Room             | Main                                                                                                                                              | 6`7" x 9`3"   |  |  |  |  |
| -               |                            |                                                                                                                                                                                                                                                                                                                                                                                                                                                                               |                      |                                                                                                                                                   |               |  |  |  |  |
| Office          | Main                       | 9`10" x 9`0"                                                                                                                                                                                                                                                                                                                                                                                                                                                                  | 5pc Ensuite bath     | Second                                                                                                                                            | 13`0" x 10`4" |  |  |  |  |
| Bedroom - Prima | ary Second                 | 13`0" x 15`10"                                                                                                                                                                                                                                                                                                                                                                                                                                                                | 4pc Bathroom         | Upper                                                                                                                                             | 11`3" x 6`2"  |  |  |  |  |

| Bedroom<br>Bonus Room<br>Kitchenette            | Upper<br>Upper<br>Lower                                                                                                                                                                                                                                                                                                                                                                                                                                                                                                                                                                                                                                                                                                                                                                                                                                                                                                                                                                                                                                                                                                                                                                                                                                                                                                                                                                                                                                                                                                                                                                                                                                                                                                                                                                                                                                                                                                                                                                                                                                                                                                        | 14`4" x 13`0"<br>13`3" x 13`11"<br>8`8" x 7`7" | Bedroom<br>Laundry<br>Game Room<br>Legal/Tax/Financial | Upper<br>Upper<br>Lower | 12`6" x 12`0"<br>8`10" x 7`10"<br>11`9" x 15`6" |  |  |  |
|-------------------------------------------------|--------------------------------------------------------------------------------------------------------------------------------------------------------------------------------------------------------------------------------------------------------------------------------------------------------------------------------------------------------------------------------------------------------------------------------------------------------------------------------------------------------------------------------------------------------------------------------------------------------------------------------------------------------------------------------------------------------------------------------------------------------------------------------------------------------------------------------------------------------------------------------------------------------------------------------------------------------------------------------------------------------------------------------------------------------------------------------------------------------------------------------------------------------------------------------------------------------------------------------------------------------------------------------------------------------------------------------------------------------------------------------------------------------------------------------------------------------------------------------------------------------------------------------------------------------------------------------------------------------------------------------------------------------------------------------------------------------------------------------------------------------------------------------------------------------------------------------------------------------------------------------------------------------------------------------------------------------------------------------------------------------------------------------------------------------------------------------------------------------------------------------|------------------------------------------------|--------------------------------------------------------|-------------------------|-------------------------------------------------|--|--|--|
| Title:<br><b>Fee Simple</b><br>Legal Desc:      | 1311402                                                                                                                                                                                                                                                                                                                                                                                                                                                                                                                                                                                                                                                                                                                                                                                                                                                                                                                                                                                                                                                                                                                                                                                                                                                                                                                                                                                                                                                                                                                                                                                                                                                                                                                                                                                                                                                                                                                                                                                                                                                                                                                        | Zoning:<br>DC-85                               | Remarks                                                |                         |                                                 |  |  |  |
| Pub Rmks:<br>Inclusions:<br>Property Listed By: | Step into a world of refined elegance with this custom-designed, S-level split luxury home located in Langdon, a vibrant and up-and-coming community just 20 minutes east of Calgary. Perfectly positioned to capture sweeping prairie views and a peek-a-boo glimpse of the mountains, this property backs onto the prestigious Track Golf Course, promising a lifestyle of exclusivity and tranquility. Experience serene living with a huge east-facing backyard featuring a well-appointed deck, ideal for outdoor entertainment while overlooking the lush golf course. The deck and all finished levels of the home are wired for surround sound, enhancing the ambiance both indoors and out. The heart of the home is the chef-inspired kitchen, a culinary masterpiece equipped with upgraded granite countertops, a large walk-in pantry, and high-end appliances including a built-in double oven, built-in microwave, and a 6-burner gas range. The kitchen island features a prep sink, while a separate double sink with picturesque window views ensures functionality and elegance. The open floor plan allows the kitchen to flow seamlessly into the expansive living room, highlighted by an 18 ft custom-tiled fireplace that adds warmth and sophistication to the space. Adjacent to this central area is the main floor office, providing a private and quiet space to work from home, complete with views of the pristine surroundings. On the third level, discover a recreational haven with a wet bar and a rec room featuring an electric fireplace. This versatile space is perfect as a media room or for housing a pool table, offering a stylish venue for hosting guests and family. The primary bedroom suite includes a luxurious ensuite bathroom with heated floors for ultimate comfort. Two additional bedrooms and a convenient upper-level laundry room with rough-in plumbing for a sink are smartly positioned haven offers endless potential for custom railings enhance the architectural beauty of the home. The expansive triple car heated garage provides plentiful space for |                                                |                                                        |                         |                                                 |  |  |  |