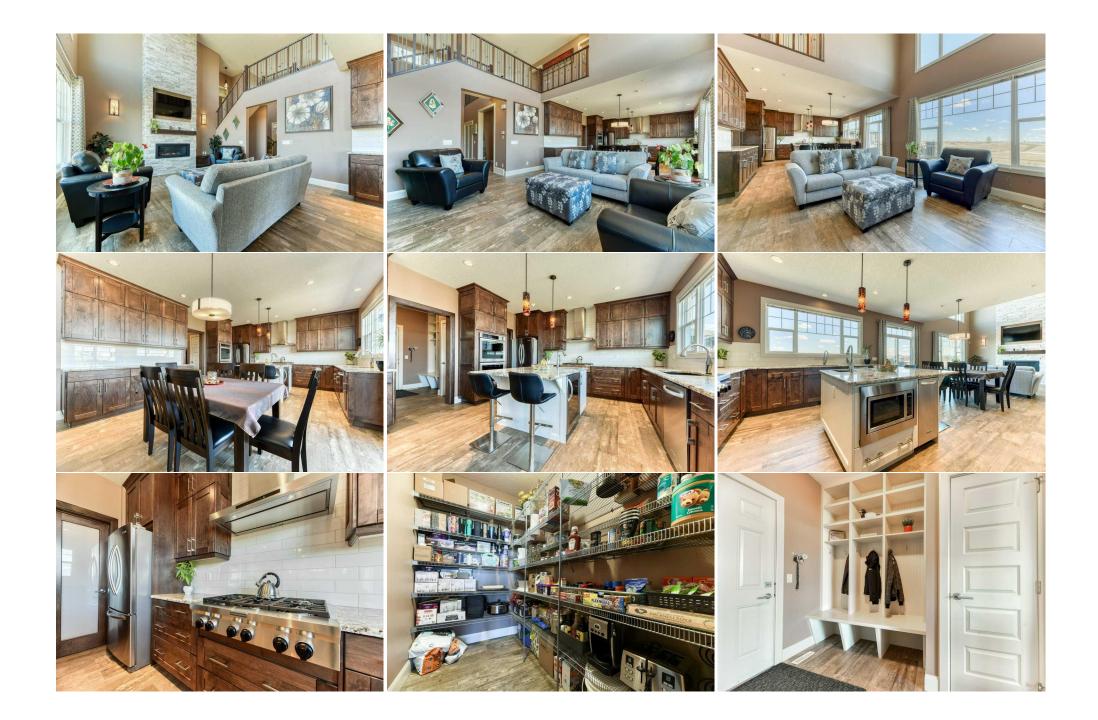

| Bedroom<br>Bonus Room<br>Kitchenette            | Upper<br>Upper<br>Lower                                                                                                                                                                                                                                                                                                                                                                                                                                                                                                                                                                                                                                                                                                                                                                                                                                                                                                                                                                                                                                                                                                                                                                                                                                                                                                                                                                                                                                                                                                                                                                                                                                                                                                                                                                                                                                                                                                                                                                                                                                                                                                        | 14`4" x 13`0"<br>13`3" x 13`11"<br>8`8" x 7`7" | Bedroom<br>Laundry<br>Game Room<br>Legal/Tax/Financial | Upper<br>Upper<br>Lower | 12`6" x 12`0"<br>8`10" x 7`10"<br>11`9" x 15`6" |  |  |  |
|-------------------------------------------------|--------------------------------------------------------------------------------------------------------------------------------------------------------------------------------------------------------------------------------------------------------------------------------------------------------------------------------------------------------------------------------------------------------------------------------------------------------------------------------------------------------------------------------------------------------------------------------------------------------------------------------------------------------------------------------------------------------------------------------------------------------------------------------------------------------------------------------------------------------------------------------------------------------------------------------------------------------------------------------------------------------------------------------------------------------------------------------------------------------------------------------------------------------------------------------------------------------------------------------------------------------------------------------------------------------------------------------------------------------------------------------------------------------------------------------------------------------------------------------------------------------------------------------------------------------------------------------------------------------------------------------------------------------------------------------------------------------------------------------------------------------------------------------------------------------------------------------------------------------------------------------------------------------------------------------------------------------------------------------------------------------------------------------------------------------------------------------------------------------------------------------|------------------------------------------------|--------------------------------------------------------|-------------------------|-------------------------------------------------|--|--|--|
| Title:<br><b>Fee Simple</b><br>Legal Desc:      | 1311402                                                                                                                                                                                                                                                                                                                                                                                                                                                                                                                                                                                                                                                                                                                                                                                                                                                                                                                                                                                                                                                                                                                                                                                                                                                                                                                                                                                                                                                                                                                                                                                                                                                                                                                                                                                                                                                                                                                                                                                                                                                                                                                        | Zoning:<br>DC-85                               | Remarks                                                |                         |                                                 |  |  |  |
| Pub Rmks:<br>Inclusions:<br>Property Listed By: | Step into a world of refined elegance with this custom-designed, S-level split luxury home located in Langdon, a vibrant and up-and-coming community just 20 minutes east of Calgary. Perfectly positioned to capture sweeping prairie views and a peek-a-boo glimpse of the mountains, this property backs onto the prestigious Track Golf Course, promising a lifestyle of exclusivity and tranquility. Experience serene living with a huge east-facing backyard featuring a well-appointed deck, ideal for outdoor entertainment while overlooking the lush golf course. The deck and all finished levels of the home are wired for surround sound, enhancing the ambiance both indoors and out. The heart of the home is the chef-inspired kitchen, a culinary masterpiece equipped with upgraded granite countertops, a large walk-in pantry, and high-end appliances including a built-in double oven, built-in microwave, and a 6-burner gas range. The kitchen island features a prep sink, while a separate double sink with picturesque window views ensures functionality and elegance. The open floor plan allows the kitchen to flow seamlessly into the expansive living room, highlighted by an 18 ft custom-tiled fireplace that adds warmth and sophistication to the space. Adjacent to this central area is the main floor office, providing a private and quiet space to work from home, complete with views of the pristine surroundings. On the third level, discover a recreational haven with a wet bar and a rec room featuring an electric fireplace. This versatile space is perfect as a media room or for housing a pool table, offering a stylish venue for hosting guests and family. The primary bedroom suite includes a luxurious ensuite bathroom with heated floors for ultimate comfort. Two additional bedrooms and a convenient upper-level laundry room with rough-in plumbing for a sink are smartly positioned haven offers endless potential for custom railings enhance the architectural beauty of the home. The expansive triple car heated garage provides plentiful space for |                                                |                                                        |                         |                                                 |  |  |  |