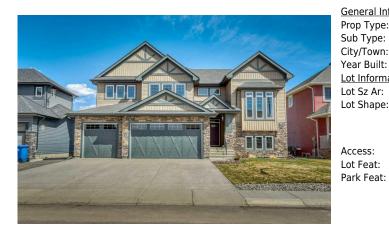

## 312 BOULDER CREEK Crescent, Langdon TOJ 1X3

| MLS®#:  | A2121994 | Area:   | Boulder Creek                | Listing          | 04/12/24 | List Price: \$884,900      |
|---------|----------|---------|------------------------------|------------------|----------|----------------------------|
| Status: | Active   | County: | Estates<br>Rocky View County | Date:<br>Change: | None     | Association: Fort McMurray |

| General Information |                                                                          |                   |       | DOM           |               |
|---------------------|--------------------------------------------------------------------------|-------------------|-------|---------------|---------------|
| Prop Type:          | Residential                                                              |                   |       | 37            |               |
| Sub Type:           | Detached                                                                 |                   |       | <u>Layout</u> |               |
| City/Town:          | Langdon                                                                  | Finished Floor Ar | ea    | Beds:         | 3 (3 )        |
| Year Built:         | 2014                                                                     | Abv Sqft:         | 2,542 | Baths:        | 2.5 (2 1)     |
| Lot Information     |                                                                          | Low Sqft:         |       | Style:        | 5 Level Split |
| Lot Sz Ar:          | 8,276 sqft                                                               | Ttl Sqft:         | 2,542 |               |               |
| Lot Shape:          |                                                                          |                   |       | Parking       |               |
|                     |                                                                          |                   |       | Ttl Park:     | 6             |
|                     |                                                                          |                   |       | Garage Sz:    | 3             |
| Access:             |                                                                          |                   |       | 2             |               |
| Lot Feat:           | Back Yard,Lawn,No Neighbours Behind,On Golf Course,Rectangular Lot,Views |                   |       |               |               |