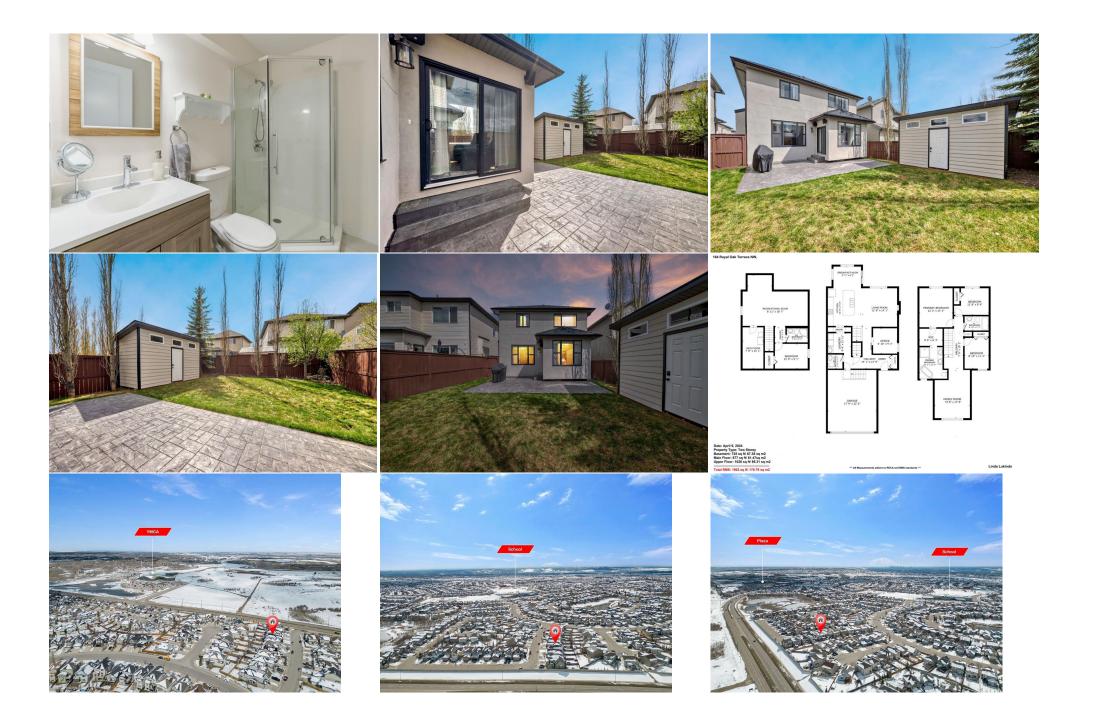

| neral Information  | <u>n</u>                                                          |           |       | DOM           |           |
|--------------------|-------------------------------------------------------------------|-----------|-------|---------------|-----------|
| ор Туре:           | Residential                                                       |           |       | 32            |           |
| b Type:            | Detached                                                          |           |       | <u>Layout</u> |           |
| y/Town:            | Calgary Finished Floor Area                                       |           | Beds: | 4(31)         |           |
| ar Built:          | 2021                                                              | Abv Sqft: | 1,903 | Baths:        | 3.0 (3 1) |
| <u>Information</u> |                                                                   | Low Sqft: |       | Style:        | 2 Storey  |
| : Sz Ar:           | 3,961 sqft                                                        | Ttl Sqft: | 1,903 |               |           |
| : Shape:           |                                                                   |           |       | Parking       |           |
|                    |                                                                   |           |       | Ttl Park:     | 4         |
|                    |                                                                   |           |       | Garage Sz:    | 2         |
| cess:              |                                                                   |           |       | -             |           |
| : Feat:            | Street Lighting,Rectangular Lot                                   |           |       |               |           |
| rk Feat:           | Double Garage Attached, Driveway, Front Drive, Garage Door Opener |           |       |               |           |

Utilities and Features

| Roof:<br>Heating:                                                                                                                                      | Metal<br>Forced Air  |               | Construction:<br><b>Stucco</b>                          |          |               |  |
|--------------------------------------------------------------------------------------------------------------------------------------------------------|----------------------|---------------|---------------------------------------------------------|----------|---------------|--|
| Sewer:<br>Ext Feat:                                                                                                                                    | Private Yard,Storage |               | Carpet, Tile, Vinyl Plank<br>Water Source:<br>Fnd/Bsmt: |          |               |  |
| Kitchen Appl: Dishwasher,Dryer,Garage Control(s),Microwave,Refri   Int Feat: Double Vanity,Kitchen Island,No Animal Home,No Sm   Utilities: Utilities: |                      |               |                                                         |          |               |  |
| Room                                                                                                                                                   | Level                | Dimensions    | Room                                                    | Level    | Dimensions    |  |
| Breakfast Nook                                                                                                                                         | Main                 | 9`11" x 8`2"  | Living Room                                             | Main     | 12`8" x 14`1" |  |
| Kitchen                                                                                                                                                | Main                 | 12`3" x 11`8" | Laundry                                                 | Main     | 8`6" x 12`11" |  |
| Office                                                                                                                                                 | Main                 | 8`10" x 9`3"  | 2pc Bathroom                                            | Main     | 5`4" x 5`2"   |  |
| Bedroom - Prim                                                                                                                                         | ary Upper            | 12`2" x 14`3" | Bedroom                                                 | Upper    | 12`8" x 9`9"  |  |
| Bedroom                                                                                                                                                | Upper                | 8`10" x 11`3" | Family Room                                             | Upper    | 12`6" x 17`8" |  |
| 5pc Ensuite bat                                                                                                                                        |                      | 10`2" x 11`6" | 4pc Bathroom                                            | Upper    | 8`10" x 5`3"  |  |
| Game Room                                                                                                                                              | Basement             | 8`11" x 18`7" | Bedroom                                                 | Basement | 12`0" x 9`1"  |  |

| Furnace/Utility Room                            | Basement                                                                                                                                                                                                                                                                                                                                                                                                                                                                                                                                                                                                                                                                                                                                                                                                                                                                                                                                                                                                                                                                                                                                                                                                                                                                                                                                                                                                                                                                                                                                                                                                                                                                                                                                                                                                                                                                                                                                                                                                                                                                                                                                                           | 7`8" x 15`1"    | <b>3pc Bathroom</b><br>Legal/Tax/Financial | Basement | 7`8" x 5`2" |  |  |  |
|-------------------------------------------------|--------------------------------------------------------------------------------------------------------------------------------------------------------------------------------------------------------------------------------------------------------------------------------------------------------------------------------------------------------------------------------------------------------------------------------------------------------------------------------------------------------------------------------------------------------------------------------------------------------------------------------------------------------------------------------------------------------------------------------------------------------------------------------------------------------------------------------------------------------------------------------------------------------------------------------------------------------------------------------------------------------------------------------------------------------------------------------------------------------------------------------------------------------------------------------------------------------------------------------------------------------------------------------------------------------------------------------------------------------------------------------------------------------------------------------------------------------------------------------------------------------------------------------------------------------------------------------------------------------------------------------------------------------------------------------------------------------------------------------------------------------------------------------------------------------------------------------------------------------------------------------------------------------------------------------------------------------------------------------------------------------------------------------------------------------------------------------------------------------------------------------------------------------------------|-----------------|--------------------------------------------|----------|-------------|--|--|--|
| Title:<br><b>Fee Simple</b><br>Legal Desc:      | 0610521                                                                                                                                                                                                                                                                                                                                                                                                                                                                                                                                                                                                                                                                                                                                                                                                                                                                                                                                                                                                                                                                                                                                                                                                                                                                                                                                                                                                                                                                                                                                                                                                                                                                                                                                                                                                                                                                                                                                                                                                                                                                                                                                                            | Zoning:<br>R-C2 |                                            |          |             |  |  |  |
|                                                 |                                                                                                                                                                                                                                                                                                                                                                                                                                                                                                                                                                                                                                                                                                                                                                                                                                                                                                                                                                                                                                                                                                                                                                                                                                                                                                                                                                                                                                                                                                                                                                                                                                                                                                                                                                                                                                                                                                                                                                                                                                                                                                                                                                    |                 | Remarks                                    |          |             |  |  |  |
| Pub Rmks:<br>Inclusions:<br>Property Listed By: | Welcome to your rare opportunity to own a NEWER CUSTOM BUILT HOME (2021) in the esteemed, established community of Royal Oak! This stunning home boasts<br>over 2,600 sq ft of meticulously crafted, developed living space, and seamlessly blends luxury, practicality, and opulence. Step inside to an inviting foyer leading to<br>a main floor office with barn door, setting the stage for productivity and inspiration. The spacious and open main floor plan is perfect for family gatherings and<br>entertaining, and features luxury vinyl plank flooring, upgraded light fixtures, and built-in speakers. The heart of the home is the thoughtfully appointed kitchen—a<br>chef's dream with upgraded appliances, an extended island with extra storage, full-height cabinetry with soft-close features, and quartz countertops. A walk-<br>through pantry, laundry room with sink, and a sleek half bath completes the main floor. Upstairs, retreat to a generous bonus room equipped with built-in surround<br>sound speakers, along with two spacious secondary bedrooms and a main bathroom. The sumptuous primary suite boasts built-in speakers, a walk-through closet,<br>and an upgraded 5-piece ensuite featuring a luxurious shower with rain shower head, wand, and massage jets. The fully finished basement offers even more space<br>to unwind with additional built-in speakers, a spacious rec room with a convenient alcove, a fourth bedroom, and another full bathroom. Outside of the home offers<br>a garage with Polyaspartic Coated floor and stairs, and a spacious, treed yard perfect for enjoying the warmer days. Even better? Built in speakers are added<br>bonuses in these areas as well! Additional exterior upgrades include durable and visually striking stucco exterior and an aluminum roof, both of which will offer<br>longevity and resilience against the test of time and elements throughout years and seasons. This home has too many additional upgrades to list including Bosch<br>appliances, top-of-the-line Kinetico water treatment system, a security system, large shed with hardy board siding, a |                 |                                            |          |             |  |  |  |