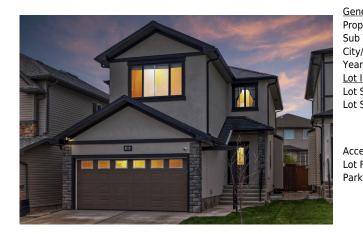

## 164 ROYAL OAK Terrace, Calgary T3G 6A6

| MLS®#:  | A2122174 | Area:   | Royal Oak | Listing<br>Date: | 04/17/24 | List Price: \$899,900      |
|---------|----------|---------|-----------|------------------|----------|----------------------------|
| Status: | Active   | County: | Calgary   | Change:          | None     | Association: Fort McMurray |

| neral Information  | <u>n</u>                                                          |           |       | DOM           |           |
|--------------------|-------------------------------------------------------------------|-----------|-------|---------------|-----------|
| ор Туре:           | Residential                                                       |           |       | 32            |           |
| b Type:            | Detached                                                          |           |       | <u>Layout</u> |           |
| y/Town:            | Calgary Finished Floor Area                                       |           | Beds: | 4(31)         |           |
| ar Built:          | 2021                                                              | Abv Sqft: | 1,903 | Baths:        | 3.0 (3 1) |
| <u>Information</u> |                                                                   | Low Sqft: |       | Style:        | 2 Storey  |
| : Sz Ar:           | 3,961 sqft                                                        | Ttl Sqft: | 1,903 |               |           |
| : Shape:           |                                                                   |           |       | Parking       |           |
|                    |                                                                   |           |       | Ttl Park:     | 4         |
|                    |                                                                   |           |       | Garage Sz:    | 2         |
| cess:              |                                                                   |           |       | -             |           |
| : Feat:            | Street Lighting,Rectangular Lot                                   |           |       |               |           |
| rk Feat:           | Double Garage Attached, Driveway, Front Drive, Garage Door Opener |           |       |               |           |