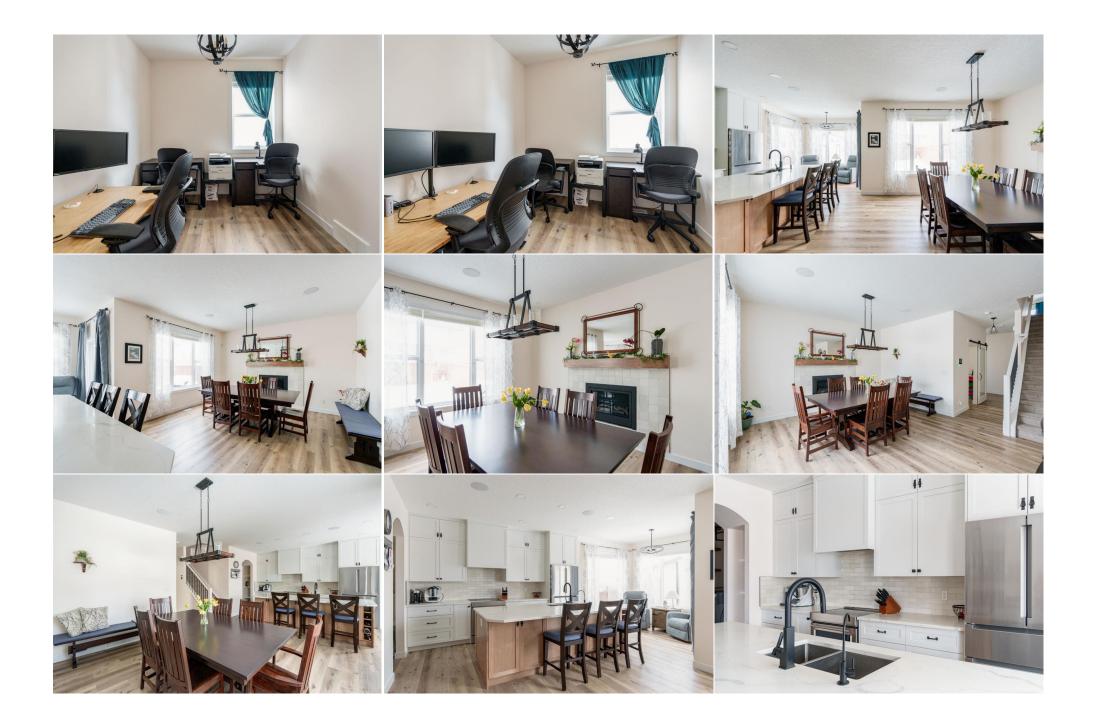

| Furnace/Utility Room                            | Basement                                                                                                                                                                                                                                                                                                                                                                                                                                                                                                                                                                                                                                                                                                                                                                                                                                                                                                                                                                                                                                                                                                                                                                                                                                                                                                                                                                                                                                                                                                                                                                                                                                                                                                                                                                                                                                                                                                                                                                                                                                                                                                                                                           | 7`8" x 15`1"    | <b>3pc Bathroom</b><br>Legal/Tax/Financial | Basement | 7`8" x 5`2" |  |  |  |
|-------------------------------------------------|--------------------------------------------------------------------------------------------------------------------------------------------------------------------------------------------------------------------------------------------------------------------------------------------------------------------------------------------------------------------------------------------------------------------------------------------------------------------------------------------------------------------------------------------------------------------------------------------------------------------------------------------------------------------------------------------------------------------------------------------------------------------------------------------------------------------------------------------------------------------------------------------------------------------------------------------------------------------------------------------------------------------------------------------------------------------------------------------------------------------------------------------------------------------------------------------------------------------------------------------------------------------------------------------------------------------------------------------------------------------------------------------------------------------------------------------------------------------------------------------------------------------------------------------------------------------------------------------------------------------------------------------------------------------------------------------------------------------------------------------------------------------------------------------------------------------------------------------------------------------------------------------------------------------------------------------------------------------------------------------------------------------------------------------------------------------------------------------------------------------------------------------------------------------|-----------------|--------------------------------------------|----------|-------------|--|--|--|
| Title:<br><b>Fee Simple</b><br>Legal Desc:      | 0610521                                                                                                                                                                                                                                                                                                                                                                                                                                                                                                                                                                                                                                                                                                                                                                                                                                                                                                                                                                                                                                                                                                                                                                                                                                                                                                                                                                                                                                                                                                                                                                                                                                                                                                                                                                                                                                                                                                                                                                                                                                                                                                                                                            | Zoning:<br>R-C2 |                                            |          |             |  |  |  |
|                                                 |                                                                                                                                                                                                                                                                                                                                                                                                                                                                                                                                                                                                                                                                                                                                                                                                                                                                                                                                                                                                                                                                                                                                                                                                                                                                                                                                                                                                                                                                                                                                                                                                                                                                                                                                                                                                                                                                                                                                                                                                                                                                                                                                                                    |                 | Remarks                                    |          |             |  |  |  |
| Pub Rmks:<br>Inclusions:<br>Property Listed By: | Welcome to your rare opportunity to own a NEWER CUSTOM BUILT HOME (2021) in the esteemed, established community of Royal Oak! This stunning home boasts<br>over 2,600 sq ft of meticulously crafted, developed living space, and seamlessly blends luxury, practicality, and opulence. Step inside to an inviting foyer leading to<br>a main floor office with barn door, setting the stage for productivity and inspiration. The spacious and open main floor plan is perfect for family gatherings and<br>entertaining, and features luxury vinyl plank flooring, upgraded light fixtures, and built-in speakers. The heart of the home is the thoughtfully appointed kitchen—a<br>chef's dream with upgraded appliances, an extended island with extra storage, full-height cabinetry with soft-close features, and quartz countertops. A walk-<br>through pantry, laundry room with sink, and a sleek half bath completes the main floor. Upstairs, retreat to a generous bonus room equipped with built-in surround<br>sound speakers, along with two spacious secondary bedrooms and a main bathroom. The sumptuous primary suite boasts built-in speakers, a walk-through closet,<br>and an upgraded 5-piece ensuite featuring a luxurious shower with rain shower head, wand, and massage jets. The fully finished basement offers even more space<br>to unwind with additional built-in speakers, a spacious rec room with a convenient alcove, a fourth bedroom, and another full bathroom. Outside of the home offers<br>a garage with Polyaspartic Coated floor and stairs, and a spacious, treed yard perfect for enjoying the warmer days. Even better? Built in speakers are added<br>bonuses in these areas as well! Additional exterior upgrades include durable and visually striking stucco exterior and an aluminum roof, both of which will offer<br>longevity and resilience against the test of time and elements throughout years and seasons. This home has too many additional upgrades to list including Bosch<br>appliances, top-of-the-line Kinetico water treatment system, a security system, large shed with hardy board siding, a |                 |                                            |          |             |  |  |  |