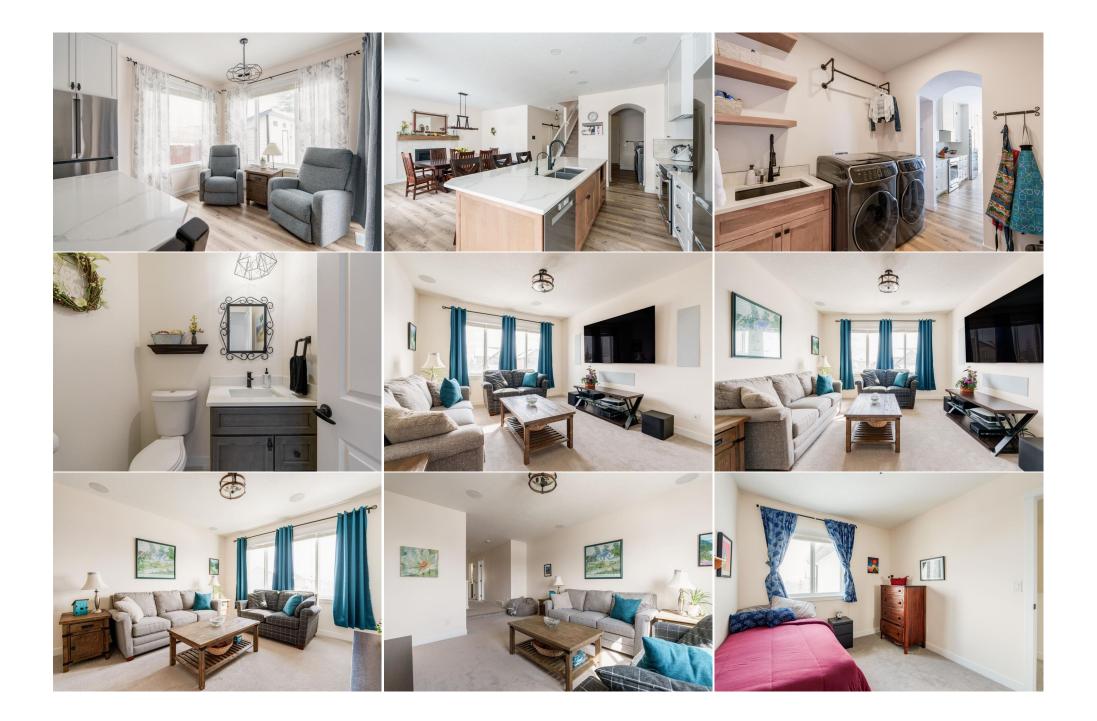

| Furnace/Utility Room                            | Basement                                                                                                                                                                                                                                                                                                                                                                                                                                                                                                                                                                                                                                                                                                                                                                                                                                                                                                                                                                                                                                                                                                                                                                                                                                                                                                                                                                                                                                                                                                                                                                                                                                                                                                                                                                                                                                                                                                                                                                                                                                                                                                                                                           | 7`8" x 15`1"    | <b>3pc Bathroom</b><br>Legal/Tax/Financial | Basement | 7`8" x 5`2" |  |  |  |
|-------------------------------------------------|--------------------------------------------------------------------------------------------------------------------------------------------------------------------------------------------------------------------------------------------------------------------------------------------------------------------------------------------------------------------------------------------------------------------------------------------------------------------------------------------------------------------------------------------------------------------------------------------------------------------------------------------------------------------------------------------------------------------------------------------------------------------------------------------------------------------------------------------------------------------------------------------------------------------------------------------------------------------------------------------------------------------------------------------------------------------------------------------------------------------------------------------------------------------------------------------------------------------------------------------------------------------------------------------------------------------------------------------------------------------------------------------------------------------------------------------------------------------------------------------------------------------------------------------------------------------------------------------------------------------------------------------------------------------------------------------------------------------------------------------------------------------------------------------------------------------------------------------------------------------------------------------------------------------------------------------------------------------------------------------------------------------------------------------------------------------------------------------------------------------------------------------------------------------|-----------------|--------------------------------------------|----------|-------------|--|--|--|
| Title:<br><b>Fee Simple</b><br>Legal Desc:      | 0610521                                                                                                                                                                                                                                                                                                                                                                                                                                                                                                                                                                                                                                                                                                                                                                                                                                                                                                                                                                                                                                                                                                                                                                                                                                                                                                                                                                                                                                                                                                                                                                                                                                                                                                                                                                                                                                                                                                                                                                                                                                                                                                                                                            | Zoning:<br>R-C2 |                                            |          |             |  |  |  |
|                                                 |                                                                                                                                                                                                                                                                                                                                                                                                                                                                                                                                                                                                                                                                                                                                                                                                                                                                                                                                                                                                                                                                                                                                                                                                                                                                                                                                                                                                                                                                                                                                                                                                                                                                                                                                                                                                                                                                                                                                                                                                                                                                                                                                                                    |                 | Remarks                                    |          |             |  |  |  |
| Pub Rmks:<br>Inclusions:<br>Property Listed By: | Welcome to your rare opportunity to own a NEWER CUSTOM BUILT HOME (2021) in the esteemed, established community of Royal Oak! This stunning home boasts<br>over 2,600 sq ft of meticulously crafted, developed living space, and seamlessly blends luxury, practicality, and opulence. Step inside to an inviting foyer leading to<br>a main floor office with barn door, setting the stage for productivity and inspiration. The spacious and open main floor plan is perfect for family gatherings and<br>entertaining, and features luxury vinyl plank flooring, upgraded light fixtures, and built-in speakers. The heart of the home is the thoughtfully appointed kitchen—a<br>chef's dream with upgraded appliances, an extended island with extra storage, full-height cabinetry with soft-close features, and quartz countertops. A walk-<br>through pantry, laundry room with sink, and a sleek half bath completes the main floor. Upstairs, retreat to a generous bonus room equipped with built-in surround<br>sound speakers, along with two spacious secondary bedrooms and a main bathroom. The sumptuous primary suite boasts built-in speakers, a walk-through closet,<br>and an upgraded 5-piece ensuite featuring a luxurious shower with rain shower head, wand, and massage jets. The fully finished basement offers even more space<br>to unwind with additional built-in speakers, a spacious rec room with a convenient alcove, a fourth bedroom, and another full bathroom. Outside of the home offers<br>a garage with Polyaspartic Coated floor and stairs, and a spacious, treed yard perfect for enjoying the warmer days. Even better? Built in speakers are added<br>bonuses in these areas as well! Additional exterior upgrades include durable and visually striking stucco exterior and an aluminum roof, both of which will offer<br>longevity and resilience against the test of time and elements throughout years and seasons. This home has too many additional upgrades to list including Bosch<br>appliances, top-of-the-line Kinetico water treatment system, a security system, large shed with hardy board siding, a |                 |                                            |          |             |  |  |  |