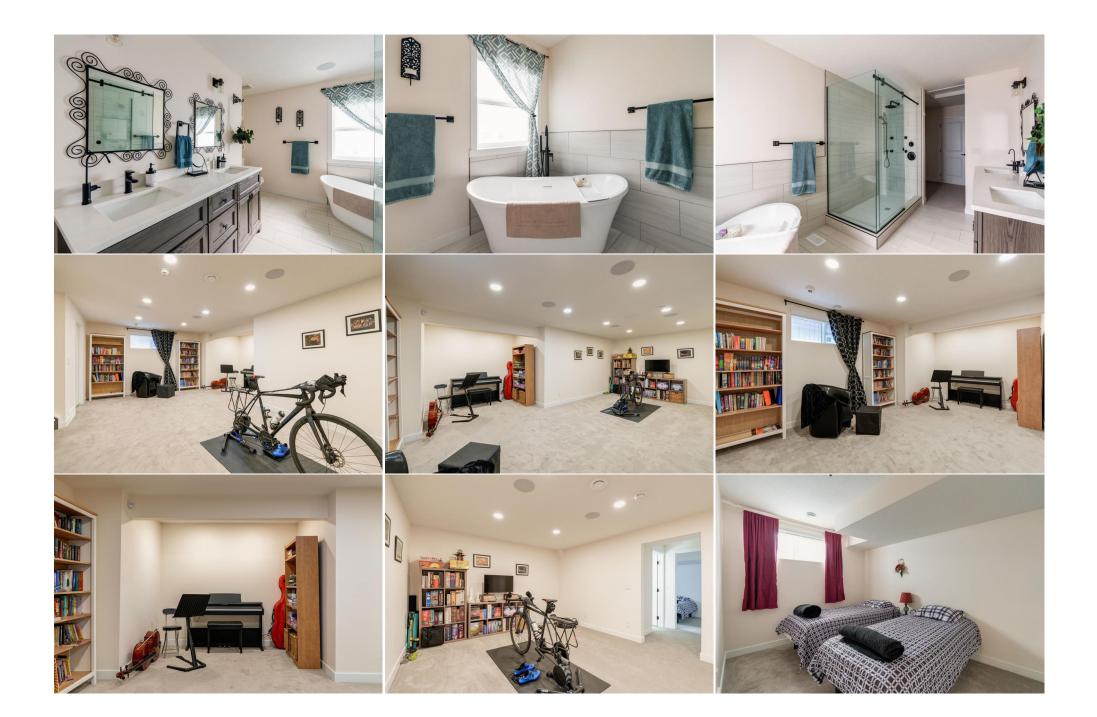

| Furnace/Utility Room                            | Basement                                                                                                                                                                                                                                                                                                                                                                                                                                                                                                                                                                                                                                                                                                                                                                                                                                                                                                                                                                                                                                                                                                                                                                                                                                                                                                                                                                                                                                                                                                                                                                                                                                                                                                                                                                                                                                                                                                                                                                                                                                                                                                                                                           | 7`8" x 15`1"    | <b>3pc Bathroom</b><br>Legal/Tax/Financial | Basement | 7`8" x 5`2" |  |  |  |
|-------------------------------------------------|--------------------------------------------------------------------------------------------------------------------------------------------------------------------------------------------------------------------------------------------------------------------------------------------------------------------------------------------------------------------------------------------------------------------------------------------------------------------------------------------------------------------------------------------------------------------------------------------------------------------------------------------------------------------------------------------------------------------------------------------------------------------------------------------------------------------------------------------------------------------------------------------------------------------------------------------------------------------------------------------------------------------------------------------------------------------------------------------------------------------------------------------------------------------------------------------------------------------------------------------------------------------------------------------------------------------------------------------------------------------------------------------------------------------------------------------------------------------------------------------------------------------------------------------------------------------------------------------------------------------------------------------------------------------------------------------------------------------------------------------------------------------------------------------------------------------------------------------------------------------------------------------------------------------------------------------------------------------------------------------------------------------------------------------------------------------------------------------------------------------------------------------------------------------|-----------------|--------------------------------------------|----------|-------------|--|--|--|
| Title:<br><b>Fee Simple</b><br>Legal Desc:      | 0610521                                                                                                                                                                                                                                                                                                                                                                                                                                                                                                                                                                                                                                                                                                                                                                                                                                                                                                                                                                                                                                                                                                                                                                                                                                                                                                                                                                                                                                                                                                                                                                                                                                                                                                                                                                                                                                                                                                                                                                                                                                                                                                                                                            | Zoning:<br>R-C2 |                                            |          |             |  |  |  |
|                                                 |                                                                                                                                                                                                                                                                                                                                                                                                                                                                                                                                                                                                                                                                                                                                                                                                                                                                                                                                                                                                                                                                                                                                                                                                                                                                                                                                                                                                                                                                                                                                                                                                                                                                                                                                                                                                                                                                                                                                                                                                                                                                                                                                                                    |                 | Remarks                                    |          |             |  |  |  |
| Pub Rmks:<br>Inclusions:<br>Property Listed By: | Welcome to your rare opportunity to own a NEWER CUSTOM BUILT HOME (2021) in the esteemed, established community of Royal Oak! This stunning home boasts<br>over 2,600 sq ft of meticulously crafted, developed living space, and seamlessly blends luxury, practicality, and opulence. Step inside to an inviting foyer leading to<br>a main floor office with barn door, setting the stage for productivity and inspiration. The spacious and open main floor plan is perfect for family gatherings and<br>entertaining, and features luxury vinyl plank flooring, upgraded light fixtures, and built-in speakers. The heart of the home is the thoughtfully appointed kitchen—a<br>chef's dream with upgraded appliances, an extended island with extra storage, full-height cabinetry with soft-close features, and quartz countertops. A walk-<br>through pantry, laundry room with sink, and a sleek half bath completes the main floor. Upstairs, retreat to a generous bonus room equipped with built-in surround<br>sound speakers, along with two spacious secondary bedrooms and a main bathroom. The sumptuous primary suite boasts built-in speakers, a walk-through closet,<br>and an upgraded 5-piece ensuite featuring a luxurious shower with rain shower head, wand, and massage jets. The fully finished basement offers even more space<br>to unwind with additional built-in speakers, a spacious rec room with a convenient alcove, a fourth bedroom, and another full bathroom. Outside of the home offers<br>a garage with Polyaspartic Coated floor and stairs, and a spacious, treed yard perfect for enjoying the warmer days. Even better? Built in speakers are added<br>bonuses in these areas as well! Additional exterior upgrades include durable and visually striking stucco exterior and an aluminum roof, both of which will offer<br>longevity and resilience against the test of time and elements throughout years and seasons. This home has too many additional upgrades to list including Bosch<br>appliances, top-of-the-line Kinetico water treatment system, a security system, large shed with hardy board siding, a |                 |                                            |          |             |  |  |  |