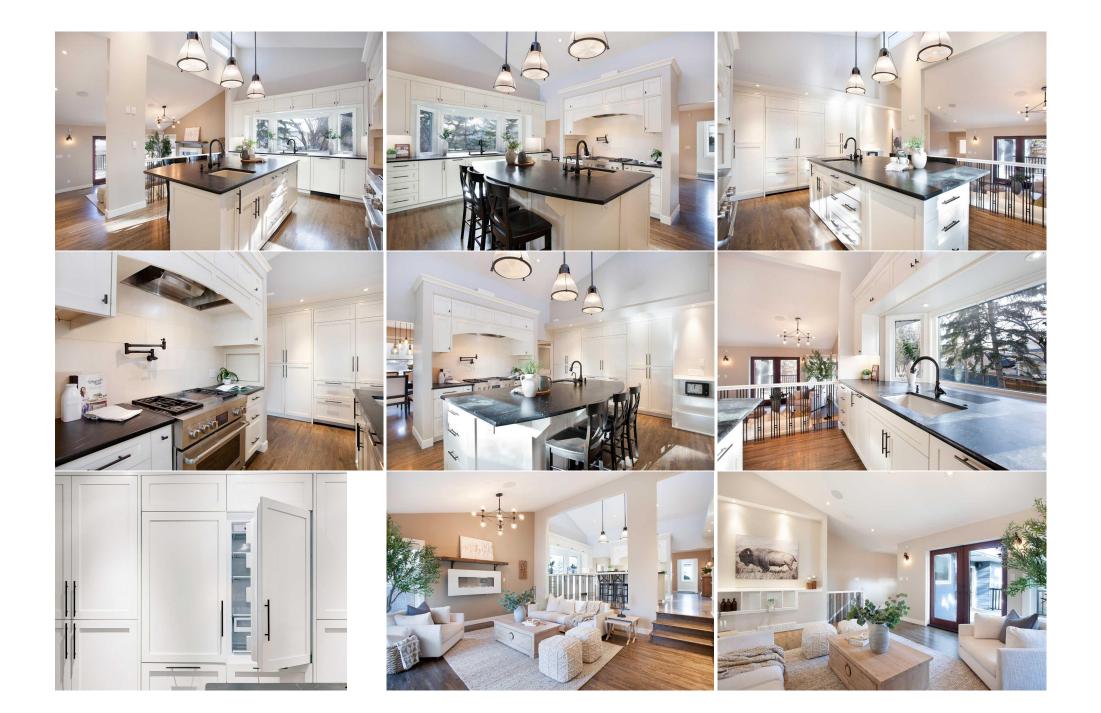

| Bedroom<br>Foyer<br>Living Room<br>Family Room<br>Storage<br>Furnace/Utility Room<br>Eat in Kitchen<br>Bedroom | Main<br>Main<br>Lower<br>Lower<br>Lower<br>Suite<br>Suite                                                                                                                          | 9`1" x 11`0"<br>11`4" x 7`10"<br>17`5" x 15`4"<br>19`6" x 26`2"<br>4`0" x 6`9"<br>5`9" x 6`9"<br>14`11" x 11`3"<br>101`10" x 9`9"                                                             | Dining Room<br>Kitchen<br>Den<br>Living Room<br>Storage<br>Living Room<br>Bedroom<br>4pc Bathroom                                                                                                                 | Main<br>Main<br>Lower<br>Lower<br>Suite<br>Suite<br>Suite<br>Suite                                                                                                                       | 18`5" x 11`11"<br>13`8" x 13`10"<br>10`1" x 9`9"<br>10`2" x 13`5"<br>5`8" x 6`9"<br>11`9" x 10`5"<br>10`1" x 10`3"<br>5`1" x 8`3"                                                                                                                                                                                                                               |
|----------------------------------------------------------------------------------------------------------------|------------------------------------------------------------------------------------------------------------------------------------------------------------------------------------|-----------------------------------------------------------------------------------------------------------------------------------------------------------------------------------------------|-------------------------------------------------------------------------------------------------------------------------------------------------------------------------------------------------------------------|------------------------------------------------------------------------------------------------------------------------------------------------------------------------------------------|-----------------------------------------------------------------------------------------------------------------------------------------------------------------------------------------------------------------------------------------------------------------------------------------------------------------------------------------------------------------|
|                                                                                                                |                                                                                                                                                                                    | 4`0" x 7`0"                                                                                                                                                                                   | 4рс вастгоот                                                                                                                                                                                                      | Suite                                                                                                                                                                                    | 51 X05                                                                                                                                                                                                                                                                                                                                                          |
| Furnace/Utility Room                                                                                           | Suite                                                                                                                                                                              | 40 x70                                                                                                                                                                                        | Legal/Tax/Financial                                                                                                                                                                                               |                                                                                                                                                                                          |                                                                                                                                                                                                                                                                                                                                                                 |
|                                                                                                                |                                                                                                                                                                                    |                                                                                                                                                                                               |                                                                                                                                                                                                                   |                                                                                                                                                                                          |                                                                                                                                                                                                                                                                                                                                                                 |
| Title:<br>Fee Simple                                                                                           |                                                                                                                                                                                    | Zoning:<br><b>DC (pre 1P2007)</b>                                                                                                                                                             |                                                                                                                                                                                                                   |                                                                                                                                                                                          |                                                                                                                                                                                                                                                                                                                                                                 |
| Legal Desc:                                                                                                    | 732GN                                                                                                                                                                              | De (pre 11 1007)                                                                                                                                                                              |                                                                                                                                                                                                                   |                                                                                                                                                                                          |                                                                                                                                                                                                                                                                                                                                                                 |
| Legal Dese.                                                                                                    | ,,,,,,,,,,,,,,,,,,,,,,,,,,,,,,,,,,,,,,,                                                                                                                                            |                                                                                                                                                                                               | Remarks                                                                                                                                                                                                           |                                                                                                                                                                                          |                                                                                                                                                                                                                                                                                                                                                                 |
| Pub Rmks:<br>Inclusions:<br>Property Listed By:                                                                | garage in SOUGHT A<br>time for your aging<br>home! The main hou<br>beautiful hardwood<br>custom cabinetry +<br>additional bedrooms<br>backyard, + AMAZIN<br>Built-in safe, shelvir | FTER KILLARNEY! Whatever your pha<br>parents to be closer to you, this 2 be<br>use features HIGH-END RENOVATIONS<br>floors, IN-FLOOR HEAT + SO MUCH M<br>HIGH-END appls, LARGE dining rm, liv | ase of life the PRIVATE SUITE (ill<br>droom fully independent illegal<br>5, complete landscaping, Nest th<br>ORE! You will love the OPEN CO<br>ving rm + MUD rm! Master suite<br>family rm with Unique CUBBIE, la | egal) will always be ideal; fo<br>suite with a private entrance<br>ermostats, a BUILT-IN SONO<br>NCEPT layout, STUNNING kito<br>has EN-SUITE w/RAIN SHOW<br>arge functional laundry room | ped lot with an oversized, heated double<br>r the nanny years, university-bound kids, or<br>e and parking pad is a rare find in this calibre of<br>S music system, on-demand tankless water,<br>chen w/DUAL GAS range, SOAPSTONE counters,<br>ER and CUSTOM CLOSETS for all your needs, 3<br>a + storage! GORGEOUS fully fenced SW<br>ems, flower pots in yard. |