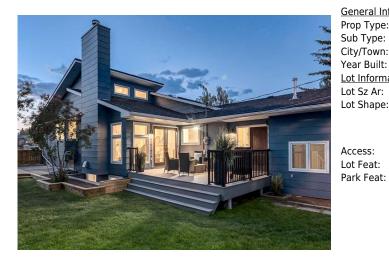

## 3615 KERRY PARK Road, Calgary T3E 4S5

|                | 29 Area: Killarney/Glen | garry Listing 04/11/24       | List Price: <b>\$1,399,999</b> |  |
|----------------|-------------------------|------------------------------|--------------------------------|--|
| Status: Active | County: <b>Calgary</b>  | Date:<br>Change: <b>None</b> | Association: Fort McMurray     |  |

| neral Information  |             |                   | DOM       |               |           |
|--------------------|-------------|-------------------|-----------|---------------|-----------|
| р Туре:            | Residential |                   |           | 38            |           |
| о Туре:            | Detached    |                   |           | <u>Layout</u> |           |
| y/Town:            | Calgary     | Finished Floor Ar | <u>ea</u> | Beds:         | 6 (4 2 )  |
| ar Built:          | 1981        | Abv Sqft:         | 2,088     | Baths:        | 3.5 (3 1) |
| <u>Information</u> |             | Low Sqft:         |           | Style:        | Bungalow  |
| Sz Ar:             | 8,944 sqft  | Ttl Sqft:         | 2,088     |               |           |
| Shape:             |             |                   |           | Parking       |           |
|                    |             |                   |           | Ttl Park:     | 3         |
|                    |             |                   |           | Garage Sz:    | 2         |

Back Lane,Back Yard,Cul-De-Sac,Fruit Trees/Shrub(s),Front Yard,Garden,Pie Shaped Lot Alley Access,Double Garage Attached,Garage Door Opener,Heated Garage,Insulated,Oversized,Parking Pad

|                                                                          |                                                             |                                                                                       | Utilities and Features                                                                                           |                                                 |                                      |  |  |               |
|--------------------------------------------------------------------------|-------------------------------------------------------------|---------------------------------------------------------------------------------------|------------------------------------------------------------------------------------------------------------------|-------------------------------------------------|--------------------------------------|--|--|---------------|
| Roof:                                                                    | Asphalt Shingle                                             |                                                                                       | Construction:                                                                                                    |                                                 |                                      |  |  |               |
| Heating: Central,In Floor,Forced Air,Natural Gas<br>Sewer:               |                                                             |                                                                                       | Composite Siding,Wood Frame Flooring:                                                                            |                                                 |                                      |  |  |               |
|                                                                          |                                                             |                                                                                       |                                                                                                                  |                                                 |                                      |  |  | Ext Feat:     |
|                                                                          |                                                             |                                                                                       | Water Source:                                                                                                    |                                                 |                                      |  |  |               |
|                                                                          |                                                             |                                                                                       | Fnd/Bsmt:<br>Poured Concrete                                                                                     |                                                 |                                      |  |  |               |
|                                                                          |                                                             |                                                                                       |                                                                                                                  |                                                 |                                      |  |  | Kitchen Appl: |
|                                                                          | Stove Refrigerator 1                                        |                                                                                       |                                                                                                                  |                                                 |                                      |  |  |               |
|                                                                          | Stove, terrigerator,                                        | allkiess water neater, washer, was                                                    | ner/Dryer Stacked, window Covering:                                                                              |                                                 |                                      |  |  |               |
| Int Feat:                                                                |                                                             |                                                                                       |                                                                                                                  |                                                 | king Home,Recessed Lighting,Separate |  |  |               |
| Int Feat:                                                                | Breakfast Bar,Built-                                        | n Features,Closet Organizers,Doub                                                     |                                                                                                                  | ,No Animal Home,No Smo                          | king Home,Recessed Lighting,Separate |  |  |               |
|                                                                          | Breakfast Bar,Built-                                        | n Features,Closet Organizers,Doub                                                     | le Vanity,French Door,Kitchen Island                                                                             | ,No Animal Home,No Smo                          | king Home,Recessed Lighting,Separate |  |  |               |
|                                                                          | Breakfast Bar,Built-                                        | n Features,Closet Organizers,Doub                                                     | le Vanity,French Door,Kitchen Island                                                                             | ,No Animal Home,No Smo                          | king Home,Recessed Lighting,Separate |  |  |               |
| Utilities:                                                               | Breakfast Bar,Built-                                        | n Features,Closet Organizers,Doub                                                     | le Vanity,French Door,Kitchen Island<br>/aulted Ceiling(s),Wired for Data,Wir                                    | ,No Animal Home,No Smo                          | king Home,Recessed Lighting,Separate |  |  |               |
| Utilities:                                                               | Breakfast Bar,Built-<br>Entrance,Stone Cou<br>Level         | n Features,Closet Organizers,Doub<br>nters,Storage,Tankless Hot Water,\               | le Vanity,French Door,Kitchen Island<br>Jaulted Ceiling(s),Wired for Data,Wir<br>Room Information                | ,No Animal Home,No Smo<br>ed for Sound          |                                      |  |  |               |
| Int Feat:<br>Utilities:<br><u>Room</u><br>2pc Bathroom<br>4pc Ensuite ba | Breakfast Bar,Built-<br>Entrance,Stone Cou<br>Level<br>Main | in Features,Closet Organizers,Doub<br>nters,Storage,Tankless Hot Water,<br>Dimensions | le Vanity,French Door,Kitchen Island<br>Vaulted Ceiling(s),Wired for Data,Wir<br>Room Information<br><u>Room</u> | ,No Animal Home,No Smo<br>ed for Sound<br>Level | Dimensions                           |  |  |               |

| Bedroom<br>Foyer<br>Living Room<br>Family Room<br>Storage<br>Furnace/Utility Room<br>Eat in Kitchen<br>Bedroom | Main<br>Main<br>Lower<br>Lower<br>Lower<br>Suite<br>Suite                                                                                                                          | 9`1" x 11`0"<br>11`4" x 7`10"<br>17`5" x 15`4"<br>19`6" x 26`2"<br>4`0" x 6`9"<br>5`9" x 6`9"<br>14`11" x 11`3"<br>101`10" x 9`9"                                                             | Dining Room<br>Kitchen<br>Den<br>Living Room<br>Storage<br>Living Room<br>Bedroom<br>4pc Bathroom                                                                                                                 | Main<br>Main<br>Lower<br>Lower<br>Suite<br>Suite<br>Suite<br>Suite                                                                                                                       | 18`5" x 11`11"<br>13`8" x 13`10"<br>10`1" x 9`9"<br>10`2" x 13`5"<br>5`8" x 6`9"<br>11`9" x 10`5"<br>10`1" x 10`3"<br>5`1" x 8`3"                                                                                                                                                                                                                               |
|----------------------------------------------------------------------------------------------------------------|------------------------------------------------------------------------------------------------------------------------------------------------------------------------------------|-----------------------------------------------------------------------------------------------------------------------------------------------------------------------------------------------|-------------------------------------------------------------------------------------------------------------------------------------------------------------------------------------------------------------------|------------------------------------------------------------------------------------------------------------------------------------------------------------------------------------------|-----------------------------------------------------------------------------------------------------------------------------------------------------------------------------------------------------------------------------------------------------------------------------------------------------------------------------------------------------------------|
|                                                                                                                |                                                                                                                                                                                    | 4`0" x 7`0"                                                                                                                                                                                   | 4рс вастгоот                                                                                                                                                                                                      | Suite                                                                                                                                                                                    | 51 X05                                                                                                                                                                                                                                                                                                                                                          |
| Furnace/Utility Room                                                                                           | Suite                                                                                                                                                                              | 40 x70                                                                                                                                                                                        | Legal/Tax/Financial                                                                                                                                                                                               |                                                                                                                                                                                          |                                                                                                                                                                                                                                                                                                                                                                 |
|                                                                                                                |                                                                                                                                                                                    |                                                                                                                                                                                               |                                                                                                                                                                                                                   |                                                                                                                                                                                          |                                                                                                                                                                                                                                                                                                                                                                 |
| Title:<br>Fee Simple                                                                                           |                                                                                                                                                                                    | Zoning:<br><b>DC (pre 1P2007)</b>                                                                                                                                                             |                                                                                                                                                                                                                   |                                                                                                                                                                                          |                                                                                                                                                                                                                                                                                                                                                                 |
| Legal Desc:                                                                                                    | 732GN                                                                                                                                                                              | De (pre 11 1007)                                                                                                                                                                              |                                                                                                                                                                                                                   |                                                                                                                                                                                          |                                                                                                                                                                                                                                                                                                                                                                 |
| Legal Dese.                                                                                                    | ,,,,,,,,,,,,,,,,,,,,,,,,,,,,,,,,,,,,,,,                                                                                                                                            |                                                                                                                                                                                               | Remarks                                                                                                                                                                                                           |                                                                                                                                                                                          |                                                                                                                                                                                                                                                                                                                                                                 |
| Pub Rmks:<br>Inclusions:<br>Property Listed By:                                                                | garage in SOUGHT A<br>time for your aging<br>home! The main hou<br>beautiful hardwood<br>custom cabinetry +<br>additional bedrooms<br>backyard, + AMAZIN<br>Built-in safe, shelvir | FTER KILLARNEY! Whatever your pha<br>parents to be closer to you, this 2 be<br>use features HIGH-END RENOVATIONS<br>floors, IN-FLOOR HEAT + SO MUCH M<br>HIGH-END appls, LARGE dining rm, liv | ase of life the PRIVATE SUITE (ill<br>droom fully independent illegal<br>5, complete landscaping, Nest th<br>ORE! You will love the OPEN CO<br>ving rm + MUD rm! Master suite<br>family rm with Unique CUBBIE, la | egal) will always be ideal; fo<br>suite with a private entrance<br>ermostats, a BUILT-IN SONO<br>NCEPT layout, STUNNING kito<br>has EN-SUITE w/RAIN SHOW<br>arge functional laundry room | ped lot with an oversized, heated double<br>r the nanny years, university-bound kids, or<br>e and parking pad is a rare find in this calibre of<br>S music system, on-demand tankless water,<br>chen w/DUAL GAS range, SOAPSTONE counters,<br>ER and CUSTOM CLOSETS for all your needs, 3<br>a + storage! GORGEOUS fully fenced SW<br>ems, flower pots in yard. |