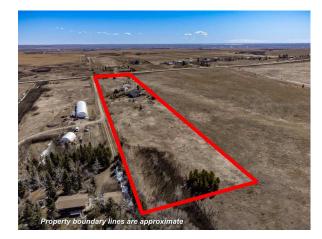

| 2pc Bathroom<br>Bedroom - Primary<br>4pc Ensuite bath<br>Storage | Lower<br>Basement<br>Basement<br>Basement                                                                                                                                                                                                                                                                                                                                                                                                                                                                                                                                                                                                                                                                                                                                                                                                                                                                                                                                                                                                                                                                                                                                                                                                                                                                                                                                                                                                                                                                                                                                                                                                                                                                               | 6`5" x 4`11"<br>15`11" x 11`11"<br>13`6" x 8`2"<br>15`9" x 9`0" | Family Room<br>Walk-In Closet<br>Other<br>Furnace/Utility Room<br>Legal/Tax/Financial | Basement<br>Basement<br>Basement<br>Basement | 18`8" x 13`6"<br>11`7" x 5`7"<br>20`11" x 14`1"<br>16`10" x 11`1" |  |  |  |
|------------------------------------------------------------------|-------------------------------------------------------------------------------------------------------------------------------------------------------------------------------------------------------------------------------------------------------------------------------------------------------------------------------------------------------------------------------------------------------------------------------------------------------------------------------------------------------------------------------------------------------------------------------------------------------------------------------------------------------------------------------------------------------------------------------------------------------------------------------------------------------------------------------------------------------------------------------------------------------------------------------------------------------------------------------------------------------------------------------------------------------------------------------------------------------------------------------------------------------------------------------------------------------------------------------------------------------------------------------------------------------------------------------------------------------------------------------------------------------------------------------------------------------------------------------------------------------------------------------------------------------------------------------------------------------------------------------------------------------------------------------------------------------------------------|-----------------------------------------------------------------|---------------------------------------------------------------------------------------|----------------------------------------------|-------------------------------------------------------------------|--|--|--|
| Title:<br>Fee Simple<br>Legal Desc:                              | 0011074                                                                                                                                                                                                                                                                                                                                                                                                                                                                                                                                                                                                                                                                                                                                                                                                                                                                                                                                                                                                                                                                                                                                                                                                                                                                                                                                                                                                                                                                                                                                                                                                                                                                                                                 | Zoning:<br>CR                                                   | Remarks                                                                               |                                              |                                                                   |  |  |  |
| Pub Rmks:<br>Inclusions:<br>Property Listed By:                  | Remarks<br>Discover serenity in this custom-built acreage nestled on 7.6 acres of picturesque land, boasting breathtaking 180-degree mountain views. Over 2189 sqft of<br>carefully developed living space, where a grand foyer welcomes you into an open, light-filled layout adorned with gleaming newer hardwood floors and timeless tile<br>accents. The large living room, featuring a cozy gas fireplace and vaulted ceilings, sets the stage for effortless entertaining. Meanwhile, the spacious open kitchen<br>beckons culinary adventures and gatherings with loved ones. With 3 bedrooms, including a luxurious primary suite, and 2.5 baths, comfort and elegance abound.<br>Enjoy the convenience of a main-level office, laundry room, mudroom & 2 spacious bedrooms. The fully developed walk-out basement offers even more space, with a<br>huge family room with a cozy gas fireplace, new LVP flooring, ample storage and a huge Primary suite with 4 piece ensuite. Double attached garage with option to<br>convert office to a second attached garage! Additional amenities include a separate 39'6" x 23'5" heated and wired workshop (over 930 sqft!) and a massive 23'5" x<br>15'6" shed. For those who embrace the rural lifestyle, there's room for horses, with space for 4 goats per acre and potential for cows. Yet, despite its peaceful<br>seclusion, this oasis is conveniently located just 3 km from all amenities of Okotoks. Embrace the privacy and serenity of country living, where every detail has been<br>thoughtfully designed for a life of comfort and beauty. Call to book your private showing today, Check out the 3D tour of this amazing gem!<br>Shed<br>eXp Realty |                                                                 |                                                                                       |                                              |                                                                   |  |  |  |