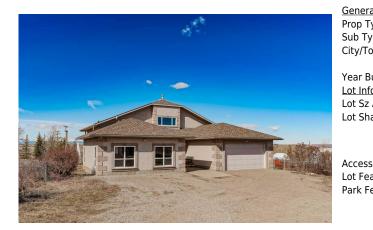

## 418001 HIGHWAY 783 , Rural Foothills County T1S 4S4

| MLS®#:  | A2122401 | Area:   | NONE             | Listing<br>Date: | 04/18/24 | List Price: <b>\$1,275,000</b> |
|---------|----------|---------|------------------|------------------|----------|--------------------------------|
| Status: | Active   | County: | Foothills County | Change:          | None     | Association: Fort McMurray     |

| 2pc Bathroom<br>Bedroom - Primary<br>4pc Ensuite bath<br>Storage | Lower<br>Basement<br>Basement<br>Basement                                                                                                                                                                                                                                                                                                                                                                                                                                                                                                                                                                                                                                                                                                                                                                                                                                                                                                                                                                                                                                                                                                                                                                                                                                                                                                                                                                                                                                                                                                                                                                                                                                                                               | 6`5" x 4`11"<br>15`11" x 11`11"<br>13`6" x 8`2"<br>15`9" x 9`0" | Family Room<br>Walk-In Closet<br>Other<br>Furnace/Utility Room<br>Legal/Tax/Financial | Basement<br>Basement<br>Basement<br>Basement | 18`8" x 13`6"<br>11`7" x 5`7"<br>20`11" x 14`1"<br>16`10" x 11`1" |  |  |  |
|------------------------------------------------------------------|-------------------------------------------------------------------------------------------------------------------------------------------------------------------------------------------------------------------------------------------------------------------------------------------------------------------------------------------------------------------------------------------------------------------------------------------------------------------------------------------------------------------------------------------------------------------------------------------------------------------------------------------------------------------------------------------------------------------------------------------------------------------------------------------------------------------------------------------------------------------------------------------------------------------------------------------------------------------------------------------------------------------------------------------------------------------------------------------------------------------------------------------------------------------------------------------------------------------------------------------------------------------------------------------------------------------------------------------------------------------------------------------------------------------------------------------------------------------------------------------------------------------------------------------------------------------------------------------------------------------------------------------------------------------------------------------------------------------------|-----------------------------------------------------------------|---------------------------------------------------------------------------------------|----------------------------------------------|-------------------------------------------------------------------|--|--|--|
| Title:<br>Fee Simple<br>Legal Desc:                              | 0011074                                                                                                                                                                                                                                                                                                                                                                                                                                                                                                                                                                                                                                                                                                                                                                                                                                                                                                                                                                                                                                                                                                                                                                                                                                                                                                                                                                                                                                                                                                                                                                                                                                                                                                                 | Zoning:<br>CR                                                   | Remarks                                                                               |                                              |                                                                   |  |  |  |
| Pub Rmks:<br>Inclusions:<br>Property Listed By:                  | Remarks<br>Discover serenity in this custom-built acreage nestled on 7.6 acres of picturesque land, boasting breathtaking 180-degree mountain views. Over 2189 sqft of<br>carefully developed living space, where a grand foyer welcomes you into an open, light-filled layout adorned with gleaming newer hardwood floors and timeless tile<br>accents. The large living room, featuring a cozy gas fireplace and vaulted ceilings, sets the stage for effortless entertaining. Meanwhile, the spacious open kitchen<br>beckons culinary adventures and gatherings with loved ones. With 3 bedrooms, including a luxurious primary suite, and 2.5 baths, comfort and elegance abound.<br>Enjoy the convenience of a main-level office, laundry room, mudroom & 2 spacious bedrooms. The fully developed walk-out basement offers even more space, with a<br>huge family room with a cozy gas fireplace, new LVP flooring, ample storage and a huge Primary suite with 4 piece ensuite. Double attached garage with option to<br>convert office to a second attached garage! Additional amenities include a separate 39'6" x 23'5" heated and wired workshop (over 930 sqft!) and a massive 23'5" x<br>15'6" shed. For those who embrace the rural lifestyle, there's room for horses, with space for 4 goats per acre and potential for cows. Yet, despite its peaceful<br>seclusion, this oasis is conveniently located just 3 km from all amenities of Okotoks. Embrace the privacy and serenity of country living, where every detail has been<br>thoughtfully designed for a life of comfort and beauty. Call to book your private showing today, Check out the 3D tour of this amazing gem!<br>Shed<br>eXp Realty |                                                                 |                                                                                       |                                              |                                                                   |  |  |  |