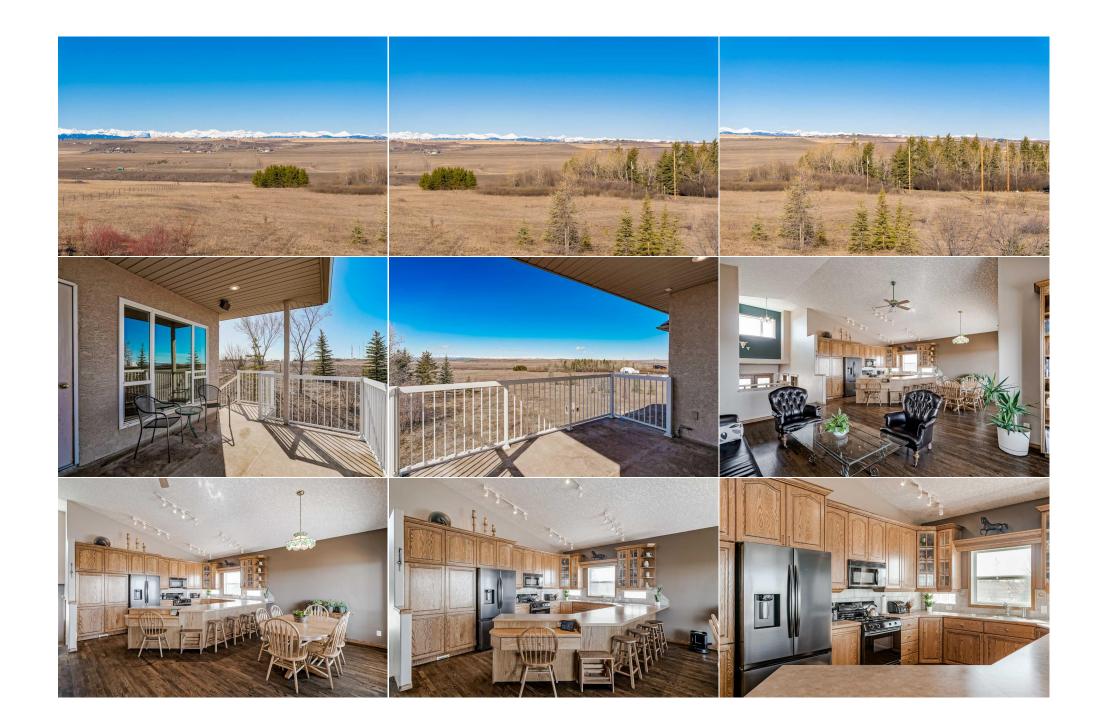

| 2pc Bathroom<br>Bedroom - Primary<br>4pc Ensuite bath<br>Storage | Lower<br>Basement<br>Basement<br>Basement                                                                                                                                                                                                                                                                                                                                                                                                                                                                                                                                                                                                                                                                                                                                                                                                                                                                                                                                                                                                                                                                                                                                                                                                                                                                                                                                                                                                                                                                                                                                                                                                                                                                               | 6`5" x 4`11"<br>15`11" x 11`11"<br>13`6" x 8`2"<br>15`9" x 9`0" | Family Room<br>Walk-In Closet<br>Other<br>Furnace/Utility Room<br>Legal/Tax/Financial | Basement<br>Basement<br>Basement<br>Basement | 18`8" x 13`6"<br>11`7" x 5`7"<br>20`11" x 14`1"<br>16`10" x 11`1" |  |  |  |
|------------------------------------------------------------------|-------------------------------------------------------------------------------------------------------------------------------------------------------------------------------------------------------------------------------------------------------------------------------------------------------------------------------------------------------------------------------------------------------------------------------------------------------------------------------------------------------------------------------------------------------------------------------------------------------------------------------------------------------------------------------------------------------------------------------------------------------------------------------------------------------------------------------------------------------------------------------------------------------------------------------------------------------------------------------------------------------------------------------------------------------------------------------------------------------------------------------------------------------------------------------------------------------------------------------------------------------------------------------------------------------------------------------------------------------------------------------------------------------------------------------------------------------------------------------------------------------------------------------------------------------------------------------------------------------------------------------------------------------------------------------------------------------------------------|-----------------------------------------------------------------|---------------------------------------------------------------------------------------|----------------------------------------------|-------------------------------------------------------------------|--|--|--|
| Title:<br>Fee Simple<br>Legal Desc:                              | 0011074                                                                                                                                                                                                                                                                                                                                                                                                                                                                                                                                                                                                                                                                                                                                                                                                                                                                                                                                                                                                                                                                                                                                                                                                                                                                                                                                                                                                                                                                                                                                                                                                                                                                                                                 | Zoning:<br>CR                                                   | Remarks                                                                               |                                              |                                                                   |  |  |  |
| Pub Rmks:<br>Inclusions:<br>Property Listed By:                  | Remarks<br>Discover serenity in this custom-built acreage nestled on 7.6 acres of picturesque land, boasting breathtaking 180-degree mountain views. Over 2189 sqft of<br>carefully developed living space, where a grand foyer welcomes you into an open, light-filled layout adorned with gleaming newer hardwood floors and timeless tile<br>accents. The large living room, featuring a cozy gas fireplace and vaulted ceilings, sets the stage for effortless entertaining. Meanwhile, the spacious open kitchen<br>beckons culinary adventures and gatherings with loved ones. With 3 bedrooms, including a luxurious primary suite, and 2.5 baths, comfort and elegance abound.<br>Enjoy the convenience of a main-level office, laundry room, mudroom & 2 spacious bedrooms. The fully developed walk-out basement offers even more space, with a<br>huge family room with a cozy gas fireplace, new LVP flooring, ample storage and a huge Primary suite with 4 piece ensuite. Double attached garage with option to<br>convert office to a second attached garage! Additional amenities include a separate 39'6" x 23'5" heated and wired workshop (over 930 sqft!) and a massive 23'5" x<br>15'6" shed. For those who embrace the rural lifestyle, there's room for horses, with space for 4 goats per acre and potential for cows. Yet, despite its peaceful<br>seclusion, this oasis is conveniently located just 3 km from all amenities of Okotoks. Embrace the privacy and serenity of country living, where every detail has been<br>thoughtfully designed for a life of comfort and beauty. Call to book your private showing today, Check out the 3D tour of this amazing gem!<br>Shed<br>eXp Realty |                                                                 |                                                                                       |                                              |                                                                   |  |  |  |