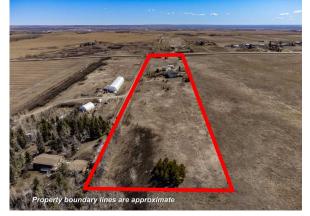

| 2pc Bathroom<br>Bedroom - Primary<br>4pc Ensuite bath<br>Storage | Lower<br>Basement<br>Basement<br>Basement                                                                                                                                                                                                                                                                                                                                                                                                                                                                                                                                                                                                                                                                                                                                                                                                                                                                                                                                                                                                                                                                                                                                                                                                                                                                                                                                                                                                                                                                                                                                                                                                                                                                               | 6`5" x 4`11"<br>15`11" x 11`11"<br>13`6" x 8`2"<br>15`9" x 9`0" | Family Room<br>Walk-In Closet<br>Other<br>Furnace/Utility Room<br>Legal/Tax/Financial | Basement<br>Basement<br>Basement<br>Basement | 18`8" x 13`6"<br>11`7" x 5`7"<br>20`11" x 14`1"<br>16`10" x 11`1" |  |  |  |
|------------------------------------------------------------------|-------------------------------------------------------------------------------------------------------------------------------------------------------------------------------------------------------------------------------------------------------------------------------------------------------------------------------------------------------------------------------------------------------------------------------------------------------------------------------------------------------------------------------------------------------------------------------------------------------------------------------------------------------------------------------------------------------------------------------------------------------------------------------------------------------------------------------------------------------------------------------------------------------------------------------------------------------------------------------------------------------------------------------------------------------------------------------------------------------------------------------------------------------------------------------------------------------------------------------------------------------------------------------------------------------------------------------------------------------------------------------------------------------------------------------------------------------------------------------------------------------------------------------------------------------------------------------------------------------------------------------------------------------------------------------------------------------------------------|-----------------------------------------------------------------|---------------------------------------------------------------------------------------|----------------------------------------------|-------------------------------------------------------------------|--|--|--|
| Title:<br>Fee Simple<br>Legal Desc:                              | 0011074                                                                                                                                                                                                                                                                                                                                                                                                                                                                                                                                                                                                                                                                                                                                                                                                                                                                                                                                                                                                                                                                                                                                                                                                                                                                                                                                                                                                                                                                                                                                                                                                                                                                                                                 | Zoning:<br>CR                                                   | Remarks                                                                               |                                              |                                                                   |  |  |  |
| Pub Rmks:<br>Inclusions:<br>Property Listed By:                  | Remarks<br>Discover serenity in this custom-built acreage nestled on 7.6 acres of picturesque land, boasting breathtaking 180-degree mountain views. Over 2189 sqft of<br>carefully developed living space, where a grand foyer welcomes you into an open, light-filled layout adorned with gleaming newer hardwood floors and timeless tile<br>accents. The large living room, featuring a cozy gas fireplace and vaulted ceilings, sets the stage for effortless entertaining. Meanwhile, the spacious open kitchen<br>beckons culinary adventures and gatherings with loved ones. With 3 bedrooms, including a luxurious primary suite, and 2.5 baths, comfort and elegance abound.<br>Enjoy the convenience of a main-level office, laundry room, mudroom & 2 spacious bedrooms. The fully developed walk-out basement offers even more space, with a<br>huge family room with a cozy gas fireplace, new LVP flooring, ample storage and a huge Primary suite with 4 piece ensuite. Double attached garage with option to<br>convert office to a second attached garage! Additional amenities include a separate 39'6" x 23'5" heated and wired workshop (over 930 sqft!) and a massive 23'5" x<br>15'6" shed. For those who embrace the rural lifestyle, there's room for horses, with space for 4 goats per acre and potential for cows. Yet, despite its peaceful<br>seclusion, this oasis is conveniently located just 3 km from all amenities of Okotoks. Embrace the privacy and serenity of country living, where every detail has been<br>thoughtfully designed for a life of comfort and beauty. Call to book your private showing today, Check out the 3D tour of this amazing gem!<br>Shed<br>eXp Realty |                                                                 |                                                                                       |                                              |                                                                   |  |  |  |