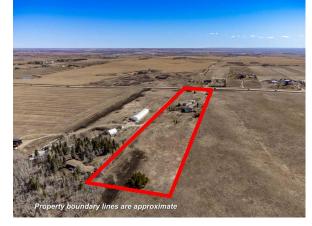

| 2pc Bathroom<br>Bedroom - Primary<br>4pc Ensuite bath<br>Storage | Lower<br>Basement<br>Basement<br>Basement                                                                                                                                                                                                                                                                                                                                                                                                                                                                                                                                                                                                                                                                                                                                                                                                                                                                                                                                                                                                                                                                                                                                                                                                                                                                                                                                                                                                                                                                                                                                                                                                                                                                               | 6`5" x 4`11"<br>15`11" x 11`11"<br>13`6" x 8`2"<br>15`9" x 9`0" | Family Room<br>Walk-In Closet<br>Other<br>Furnace/Utility Room<br>Legal/Tax/Financial | Basement<br>Basement<br>Basement<br>Basement | 18`8" x 13`6"<br>11`7" x 5`7"<br>20`11" x 14`1"<br>16`10" x 11`1" |  |  |  |
|------------------------------------------------------------------|-------------------------------------------------------------------------------------------------------------------------------------------------------------------------------------------------------------------------------------------------------------------------------------------------------------------------------------------------------------------------------------------------------------------------------------------------------------------------------------------------------------------------------------------------------------------------------------------------------------------------------------------------------------------------------------------------------------------------------------------------------------------------------------------------------------------------------------------------------------------------------------------------------------------------------------------------------------------------------------------------------------------------------------------------------------------------------------------------------------------------------------------------------------------------------------------------------------------------------------------------------------------------------------------------------------------------------------------------------------------------------------------------------------------------------------------------------------------------------------------------------------------------------------------------------------------------------------------------------------------------------------------------------------------------------------------------------------------------|-----------------------------------------------------------------|---------------------------------------------------------------------------------------|----------------------------------------------|-------------------------------------------------------------------|--|--|--|
| Title:<br>Fee Simple<br>Legal Desc:                              | 0011074                                                                                                                                                                                                                                                                                                                                                                                                                                                                                                                                                                                                                                                                                                                                                                                                                                                                                                                                                                                                                                                                                                                                                                                                                                                                                                                                                                                                                                                                                                                                                                                                                                                                                                                 | Zoning:<br>CR                                                   | Remarks                                                                               |                                              |                                                                   |  |  |  |
| Pub Rmks:<br>Inclusions:<br>Property Listed By:                  | Remarks<br>Discover serenity in this custom-built acreage nestled on 7.6 acres of picturesque land, boasting breathtaking 180-degree mountain views. Over 2189 sqft of<br>carefully developed living space, where a grand foyer welcomes you into an open, light-filled layout adorned with gleaming newer hardwood floors and timeless tile<br>accents. The large living room, featuring a cozy gas fireplace and vaulted ceilings, sets the stage for effortless entertaining. Meanwhile, the spacious open kitchen<br>beckons culinary adventures and gatherings with loved ones. With 3 bedrooms, including a luxurious primary suite, and 2.5 baths, comfort and elegance abound.<br>Enjoy the convenience of a main-level office, laundry room, mudroom & 2 spacious bedrooms. The fully developed walk-out basement offers even more space, with a<br>huge family room with a cozy gas fireplace, new LVP flooring, ample storage and a huge Primary suite with 4 piece ensuite. Double attached garage with option to<br>convert office to a second attached garage! Additional amenities include a separate 39'6" x 23'5" heated and wired workshop (over 930 sqft!) and a massive 23'5" x<br>15'6" shed. For those who embrace the rural lifestyle, there's room for horses, with space for 4 goats per acre and potential for cows. Yet, despite its peaceful<br>seclusion, this oasis is conveniently located just 3 km from all amenities of Okotoks. Embrace the privacy and serenity of country living, where every detail has been<br>thoughtfully designed for a life of comfort and beauty. Call to book your private showing today, Check out the 3D tour of this amazing gem!<br>Shed<br>eXp Realty |                                                                 |                                                                                       |                                              |                                                                   |  |  |  |