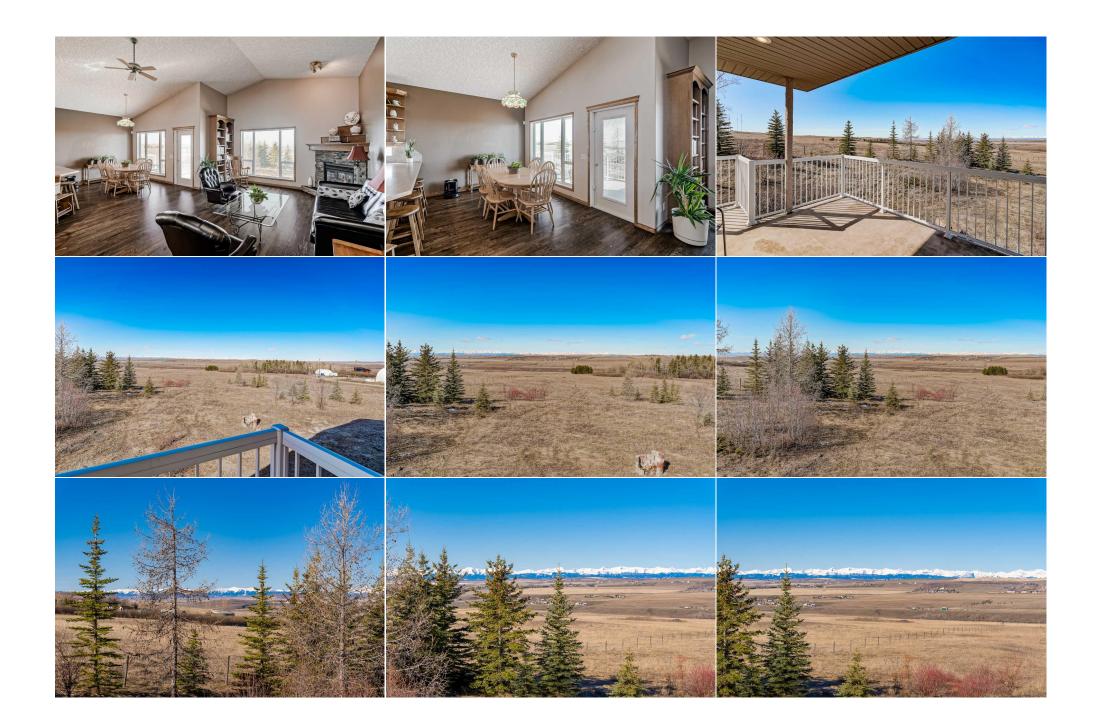

| 2pc Bathroom<br>Bedroom - Primary<br>4pc Ensuite bath<br>Storage | Lower<br>Basement<br>Basement<br>Basement                                                                                                                                                                                                                                                                                                                                                                                                                                                                                                                                                                                                                                                                                                                                                                                                                                                                                                                                                                                                                                                                                                                                                                                                                                                                                                                                                                                                                                                                                                                                                                                                                                                                               | 6`5" x 4`11"<br>15`11" x 11`11"<br>13`6" x 8`2"<br>15`9" x 9`0" | Family Room<br>Walk-In Closet<br>Other<br>Furnace/Utility Room<br>Legal/Tax/Financial | Basement<br>Basement<br>Basement<br>Basement | 18`8" x 13`6"<br>11`7" x 5`7"<br>20`11" x 14`1"<br>16`10" x 11`1" |  |  |  |
|------------------------------------------------------------------|-------------------------------------------------------------------------------------------------------------------------------------------------------------------------------------------------------------------------------------------------------------------------------------------------------------------------------------------------------------------------------------------------------------------------------------------------------------------------------------------------------------------------------------------------------------------------------------------------------------------------------------------------------------------------------------------------------------------------------------------------------------------------------------------------------------------------------------------------------------------------------------------------------------------------------------------------------------------------------------------------------------------------------------------------------------------------------------------------------------------------------------------------------------------------------------------------------------------------------------------------------------------------------------------------------------------------------------------------------------------------------------------------------------------------------------------------------------------------------------------------------------------------------------------------------------------------------------------------------------------------------------------------------------------------------------------------------------------------|-----------------------------------------------------------------|---------------------------------------------------------------------------------------|----------------------------------------------|-------------------------------------------------------------------|--|--|--|
| Title:<br>Fee Simple<br>Legal Desc:                              | 0011074                                                                                                                                                                                                                                                                                                                                                                                                                                                                                                                                                                                                                                                                                                                                                                                                                                                                                                                                                                                                                                                                                                                                                                                                                                                                                                                                                                                                                                                                                                                                                                                                                                                                                                                 | Zoning:<br>CR                                                   | Remarks                                                                               |                                              |                                                                   |  |  |  |
| Pub Rmks:<br>Inclusions:<br>Property Listed By:                  | Remarks<br>Discover serenity in this custom-built acreage nestled on 7.6 acres of picturesque land, boasting breathtaking 180-degree mountain views. Over 2189 sqft of<br>carefully developed living space, where a grand foyer welcomes you into an open, light-filled layout adorned with gleaming newer hardwood floors and timeless tile<br>accents. The large living room, featuring a cozy gas fireplace and vaulted ceilings, sets the stage for effortless entertaining. Meanwhile, the spacious open kitchen<br>beckons culinary adventures and gatherings with loved ones. With 3 bedrooms, including a luxurious primary suite, and 2.5 baths, comfort and elegance abound.<br>Enjoy the convenience of a main-level office, laundry room, mudroom & 2 spacious bedrooms. The fully developed walk-out basement offers even more space, with a<br>huge family room with a cozy gas fireplace, new LVP flooring, ample storage and a huge Primary suite with 4 piece ensuite. Double attached garage with option to<br>convert office to a second attached garage! Additional amenities include a separate 39'6" x 23'5" heated and wired workshop (over 930 sqft!) and a massive 23'5" x<br>15'6" shed. For those who embrace the rural lifestyle, there's room for horses, with space for 4 goats per acre and potential for cows. Yet, despite its peaceful<br>seclusion, this oasis is conveniently located just 3 km from all amenities of Okotoks. Embrace the privacy and serenity of country living, where every detail has been<br>thoughtfully designed for a life of comfort and beauty. Call to book your private showing today, Check out the 3D tour of this amazing gem!<br>Shed<br>eXp Realty |                                                                 |                                                                                       |                                              |                                                                   |  |  |  |