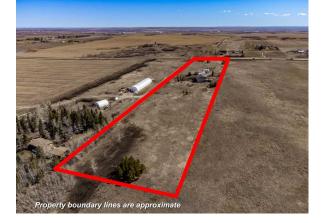

| 2pc Bathroom<br>Bedroom - Primary<br>4pc Ensuite bath<br>Storage | Lower<br>Basement<br>Basement<br>Basement                                                                                                                                                                                                                                                                                                                                                                                                                                                                                                                                                                                                                                                                                                                                                                                                                                                                                                                                                                                                                                                                                                                                                                                                                                                                                                                                                                                                                                                                                                                                                                                                                                                                               | 6`5" x 4`11"<br>15`11" x 11`11"<br>13`6" x 8`2"<br>15`9" x 9`0" | Family Room<br>Walk-In Closet<br>Other<br>Furnace/Utility Room<br>Legal/Tax/Financial | Basement<br>Basement<br>Basement<br>Basement | 18`8" x 13`6"<br>11`7" x 5`7"<br>20`11" x 14`1"<br>16`10" x 11`1" |  |  |  |
|------------------------------------------------------------------|-------------------------------------------------------------------------------------------------------------------------------------------------------------------------------------------------------------------------------------------------------------------------------------------------------------------------------------------------------------------------------------------------------------------------------------------------------------------------------------------------------------------------------------------------------------------------------------------------------------------------------------------------------------------------------------------------------------------------------------------------------------------------------------------------------------------------------------------------------------------------------------------------------------------------------------------------------------------------------------------------------------------------------------------------------------------------------------------------------------------------------------------------------------------------------------------------------------------------------------------------------------------------------------------------------------------------------------------------------------------------------------------------------------------------------------------------------------------------------------------------------------------------------------------------------------------------------------------------------------------------------------------------------------------------------------------------------------------------|-----------------------------------------------------------------|---------------------------------------------------------------------------------------|----------------------------------------------|-------------------------------------------------------------------|--|--|--|
| Title:<br>Fee Simple<br>Legal Desc:                              | 0011074                                                                                                                                                                                                                                                                                                                                                                                                                                                                                                                                                                                                                                                                                                                                                                                                                                                                                                                                                                                                                                                                                                                                                                                                                                                                                                                                                                                                                                                                                                                                                                                                                                                                                                                 | Zoning:<br>CR                                                   | Remarks                                                                               |                                              |                                                                   |  |  |  |
| Pub Rmks:<br>Inclusions:<br>Property Listed By:                  | Remarks<br>Discover serenity in this custom-built acreage nestled on 7.6 acres of picturesque land, boasting breathtaking 180-degree mountain views. Over 2189 sqft of<br>carefully developed living space, where a grand foyer welcomes you into an open, light-filled layout adorned with gleaming newer hardwood floors and timeless tile<br>accents. The large living room, featuring a cozy gas fireplace and vaulted ceilings, sets the stage for effortless entertaining. Meanwhile, the spacious open kitchen<br>beckons culinary adventures and gatherings with loved ones. With 3 bedrooms, including a luxurious primary suite, and 2.5 baths, comfort and elegance abound.<br>Enjoy the convenience of a main-level office, laundry room, mudroom & 2 spacious bedrooms. The fully developed walk-out basement offers even more space, with a<br>huge family room with a cozy gas fireplace, new LVP flooring, ample storage and a huge Primary suite with 4 piece ensuite. Double attached garage with option to<br>convert office to a second attached garage! Additional amenities include a separate 39'6" x 23'5" heated and wired workshop (over 930 sqft!) and a massive 23'5" x<br>15'6" shed. For those who embrace the rural lifestyle, there's room for horses, with space for 4 goats per acre and potential for cows. Yet, despite its peaceful<br>seclusion, this oasis is conveniently located just 3 km from all amenities of Okotoks. Embrace the privacy and serenity of country living, where every detail has been<br>thoughtfully designed for a life of comfort and beauty. Call to book your private showing today, Check out the 3D tour of this amazing gem!<br>Shed<br>eXp Realty |                                                                 |                                                                                       |                                              |                                                                   |  |  |  |