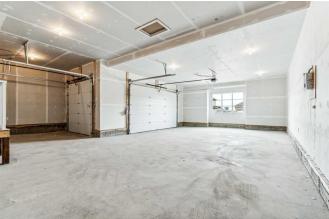

| ral Information  |                     |                   |       | DOM                         |           |  |
|------------------|---------------------|-------------------|-------|-----------------------------|-----------|--|
| Туре:            | Residential         |                   |       | 37                          |           |  |
| ype:             | Detached            |                   |       | Layout                      |           |  |
| own:             | Rural Rocky View    | Finished Floor Ar | ea    | Beds:                       | 3 (1 2 )  |  |
|                  | County              | Abv Sqft:         | 1,737 | Baths:                      | 3.0 (3 0) |  |
| Built:           | 2024                | Low Sqft:         |       | Style:                      | Bungalow  |  |
| <u>formation</u> |                     | Ttl Sqft:         | 1,737 |                             |           |  |
| z Ar:            | 12,196 sqft         |                   |       | Darking                     |           |  |
| nape:            |                     |                   |       | <u>Parking</u><br>Ttl Park: | 6         |  |
|                  |                     |                   |       | Garage Sz:                  | 3         |  |
| ss:              |                     |                   |       | 5                           |           |  |
| eat:             | Landscaped          |                   |       |                             |           |  |
| Feat:            | Triple Garage Attac | hed               |       |                             |           |  |