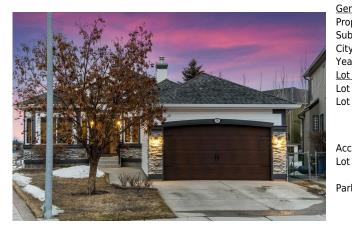

## 76 CHAPARRAL Cove, Calgary T2X 3L2

| MLS®#:  | A2122438 | Area:   | Chaparral | Listing<br>Date: | 04/12/24 | List Price: <b>\$1,799,900</b> |
|---------|----------|---------|-----------|------------------|----------|--------------------------------|
| Status: | Active   | County: | Calgary   | Change:          | None     | Association: Fort McMurray     |

| eneral Information | 1               |                     |                     | DOM                                               |           |       |
|--------------------|-----------------|---------------------|---------------------|---------------------------------------------------|-----------|-------|
| rop Type:          | Residential     |                     |                     | 37                                                |           |       |
| ub Type:           | Detached        |                     |                     | Layout                                            |           |       |
| ity/Town:          | Calgary         | Finished Floor Ar   | ea                  | Beds:                                             | 3(12)     |       |
| ear Built:         | 1996            | Abv Sqft:           | 1,950               | Baths:                                            | 3.0 (3 0) |       |
| ot Information     |                 | Low Sqft:           |                     | Style:                                            | Bungalow  |       |
| ot Sz Ar:          | 9,902 sqft      | Ttl Sqft:           | 1,950               |                                                   |           |       |
| ot Shape:          |                 |                     |                     | Parking                                           |           |       |
|                    |                 |                     |                     | Ttl Park:                                         | 4         |       |
|                    |                 |                     |                     | Garage Sz:                                        | 2         |       |
| ccess:             |                 |                     |                     | 2                                                 |           |       |
| ot Feat:           |                 | •                   |                     | ub(s),Lake,Front Yard,G<br>Yard Lights,Pie Shaped |           | bours |
| ark Feat:          | Concrete Drivew | vay,Double Garage A | ttached,Garage Door | Opener,Garage Faces                               |           |       |

Front, Insulated, Oversized, Side By Side

| Utilities and reatures | Uti | lities | and | Features |
|------------------------|-----|--------|-----|----------|
|------------------------|-----|--------|-----|----------|