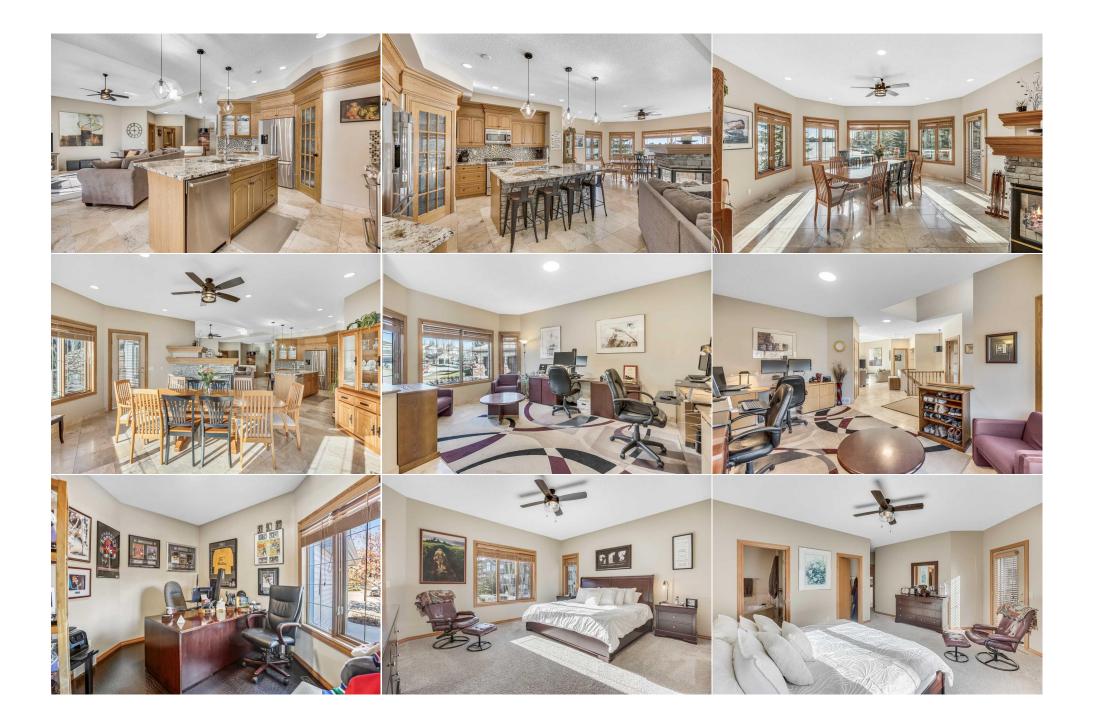

| Roof: Asphalt Shingle                                                                                        |                                                                              |                                                                                                                                                                | Construction:                                                              |                                      |                                                               |  |  |
|--------------------------------------------------------------------------------------------------------------|------------------------------------------------------------------------------|----------------------------------------------------------------------------------------------------------------------------------------------------------------|----------------------------------------------------------------------------|--------------------------------------|---------------------------------------------------------------|--|--|
| Heating:                                                                                                     | Forced Air,Natural Gas                                                       |                                                                                                                                                                | Concrete,Stone,Wood Fra                                                    | Concrete,Stone,Wood Frame            |                                                               |  |  |
| Sewer:                                                                                                       |                                                                              |                                                                                                                                                                | Flooring:<br>Carpet,Ceramic Tile,Hardwood                                  |                                      |                                                               |  |  |
| Ext Feat:                                                                                                    | Built-in Barbecue,Covered                                                    |                                                                                                                                                                |                                                                            |                                      |                                                               |  |  |
|                                                                                                              | Courtyard, Dock, Lighting, Private Yard                                      | ,Rain                                                                                                                                                          | Water Source:                                                              |                                      |                                                               |  |  |
|                                                                                                              | Gutters                                                                      |                                                                                                                                                                | Fnd/Bsmt:                                                                  |                                      |                                                               |  |  |
|                                                                                                              |                                                                              |                                                                                                                                                                | Poured Concrete                                                            | Poured Concrete                      |                                                               |  |  |
| Kitchen Appl:                                                                                                | Central Air Condition                                                        | er,Dishwasher,Garage Control(s),Ga                                                                                                                             | rage Control(s),Gas Stove,Microwave Hood Fan,Washer/Dryer,Window Coverings |                                      |                                                               |  |  |
|                                                                                                              |                                                                              | Bar,Breakfast Bar,Built-in Features,Closet Organizers,Granite Counters,High Ceilings,Jetted Tub,Kitchen Island,Open Floorplan,Pantry,Recessed Lighting,Soaking |                                                                            |                                      |                                                               |  |  |
| Int Feat:                                                                                                    | Bar,Breakfast Bar,Bu                                                         | ilt-in Features,Closet Organizers,Gı                                                                                                                           | ranite Counters,High Ceilings,Jetted                                       | Tub,Kitchen Island,Open Flo          | oorplan,Pantry,Recessed Lighting,Soaki                        |  |  |
| Int Feat:                                                                                                    |                                                                              | ilt-in Features,Closet Organizers,G<br>Closet(s),Wet Bar,Wired for Sound                                                                                       |                                                                            | Tub,Kitchen Island,Open Flo          | oorplan,Pantry,Recessed Lighting,Soaki                        |  |  |
|                                                                                                              |                                                                              |                                                                                                                                                                |                                                                            | Tub,Kitchen Island,Open Flo          | oorplan,Pantry,Recessed Lighting,Soaki                        |  |  |
|                                                                                                              |                                                                              |                                                                                                                                                                |                                                                            | Tub,Kitchen Island,Open Flo          | oorplan,Pantry,Recessed Lighting,Soaki                        |  |  |
| Utilities:                                                                                                   |                                                                              |                                                                                                                                                                |                                                                            | Tub,Kitchen Island,Open Flo          | porplan,Pantry,Recessed Lighting,Soaki<br>Dimensions          |  |  |
| Utilities:                                                                                                   | Tub,Storage,Walk-In                                                          | Closet(s),Wet Bar,Wired for Sound                                                                                                                              | Room Information                                                           |                                      |                                                               |  |  |
| Utilities:<br>Room<br>Living Room                                                                            | Tub,Storage,Walk-In<br>Level<br>Main                                         | Closet(s),Wet Bar,Wired for Sound                                                                                                                              | Room Information                                                           | Level                                | Dimensions                                                    |  |  |
| Jtilities:<br>Room<br>Living Room<br>Dining Room                                                             | Tub,Storage,Walk-In<br>L <u>evel</u><br>Main<br>Main                         | Closet(s),Wet Bar,Wired for Sound<br><u>Dimensions</u><br>18`0" x 15`0"                                                                                        | Room Information Room Kitchen                                              | <u>Level</u><br>Main                 | Dimensions<br>14`3" x 13`5"                                   |  |  |
| Utilities:<br>Room<br>Living Room<br>Dining Room<br>4pc Ensuite b                                            | Tub,Storage,Walk-In<br>L <u>evel</u><br>Main<br>Main                         | Closet(s),Wet Bar,Wired for Sound<br><u>Dimensions</u><br>18`0" x 15`0"<br>16`8" x 11`0"                                                                       | Room Information<br>Room<br>Kitchen<br>Bedroom - Primary                   | <u>Level</u><br>Main<br>Main         | Dimensions<br>14`3" x 13`5"<br>16`0" x 12`11"                 |  |  |
| Int Feat:<br>Utilities:<br><u>Room</u><br>Living Room<br>Dining Room<br>4pc Ensuite b<br>Den<br>4pc Bathroom | Tub,Storage,Walk-In<br>Level<br>Main<br>Main<br>Main<br>Main<br>Main<br>Main | Closet(s),Wet Bar,Wired for Sound<br><u>Dimensions</u><br>18`0" x 15`0"<br>16`8" x 11`0"<br>0`0" x 0`0"                                                        | Room Information<br>Room<br>Kitchen<br>Bedroom - Primary<br>Foyer          | <u>Level</u><br>Main<br>Main<br>Main | Dimensions<br>14`3" x 13`5"<br>16`0" x 12`11"<br>11`0" x 6`4" |  |  |

| Breakfast Nook<br>Kitchenette | Basement<br>Main<br>Basement                                                                                                                                                 | 0`0" x 0`0"<br>17`6" x 15`0"<br>10`9" x 9`0"                                                                                                                                                                                    | Furnace/Utility Room<br>Game Room<br>Storage                                                                                                                                                                                                                                              | Basement<br>Basement<br>Basement                                                                                                                                                                                    | 9`0" x 7`2"<br>18`3" x 15`4"<br>15`1" x 9`6"                                                                                                                                                                                                                                                                                                                                 |
|-------------------------------|------------------------------------------------------------------------------------------------------------------------------------------------------------------------------|---------------------------------------------------------------------------------------------------------------------------------------------------------------------------------------------------------------------------------|-------------------------------------------------------------------------------------------------------------------------------------------------------------------------------------------------------------------------------------------------------------------------------------------|---------------------------------------------------------------------------------------------------------------------------------------------------------------------------------------------------------------------|------------------------------------------------------------------------------------------------------------------------------------------------------------------------------------------------------------------------------------------------------------------------------------------------------------------------------------------------------------------------------|
|                               |                                                                                                                                                                              |                                                                                                                                                                                                                                 | Legal/Tax/Financial                                                                                                                                                                                                                                                                       |                                                                                                                                                                                                                     |                                                                                                                                                                                                                                                                                                                                                                              |
| Title:                        |                                                                                                                                                                              | Zoning:                                                                                                                                                                                                                         |                                                                                                                                                                                                                                                                                           |                                                                                                                                                                                                                     |                                                                                                                                                                                                                                                                                                                                                                              |
| Fee Simple                    |                                                                                                                                                                              | R-1                                                                                                                                                                                                                             |                                                                                                                                                                                                                                                                                           |                                                                                                                                                                                                                     |                                                                                                                                                                                                                                                                                                                                                                              |
| Legal Desc:                   | 9612085                                                                                                                                                                      |                                                                                                                                                                                                                                 |                                                                                                                                                                                                                                                                                           |                                                                                                                                                                                                                     |                                                                                                                                                                                                                                                                                                                                                                              |
|                               |                                                                                                                                                                              |                                                                                                                                                                                                                                 | Remarks                                                                                                                                                                                                                                                                                   |                                                                                                                                                                                                                     |                                                                                                                                                                                                                                                                                                                                                                              |
| Pub Rmks:                     | QUICK June possessio<br>sac with an east-facin<br>a backyard to relax ar<br>dock, you can swim fr<br>luxury upgrades. This<br>see-through gas firep<br>large primary bedroon | n. Move in ready for this summer!<br>g rear yard, all on a 0.22-acre hom<br>nd unwind. From the well-manicure<br>om your property. Just Move in! Tl<br>bright open design features 1950<br>lace, and all overlooking the kitche | Enjoy the quality finishing and prized<br>nesite. PREMIER LAKE LOCATION - VIE<br>ad landscaping to the underground sp<br>ne current owners have lovingly main<br>sf on the main floor with high 11' cei<br>en and front dining room. Main floor I<br>om & laundry area. A CHEF's dream ki | wealth that abounds in th<br>WS and RESORT LIFESTYLE<br>rinklers, plus a wonderful<br>tained this fully finished W<br>lings, travertine flooring, a<br>iving also includes an office<br>tchen with tall custom cabi | bungalow, and this home is available for a<br>is home. Situated on a quiet private cul de<br>LIVING. It is a family-approved location with<br>water feature and your private lakefront<br>ALK-OUT bungalow with an extensive list of<br>family room with a three-sided stone-faced<br>e /flex room, open foyer, breakfast nook,<br>netry and doors, modern granite counters, |