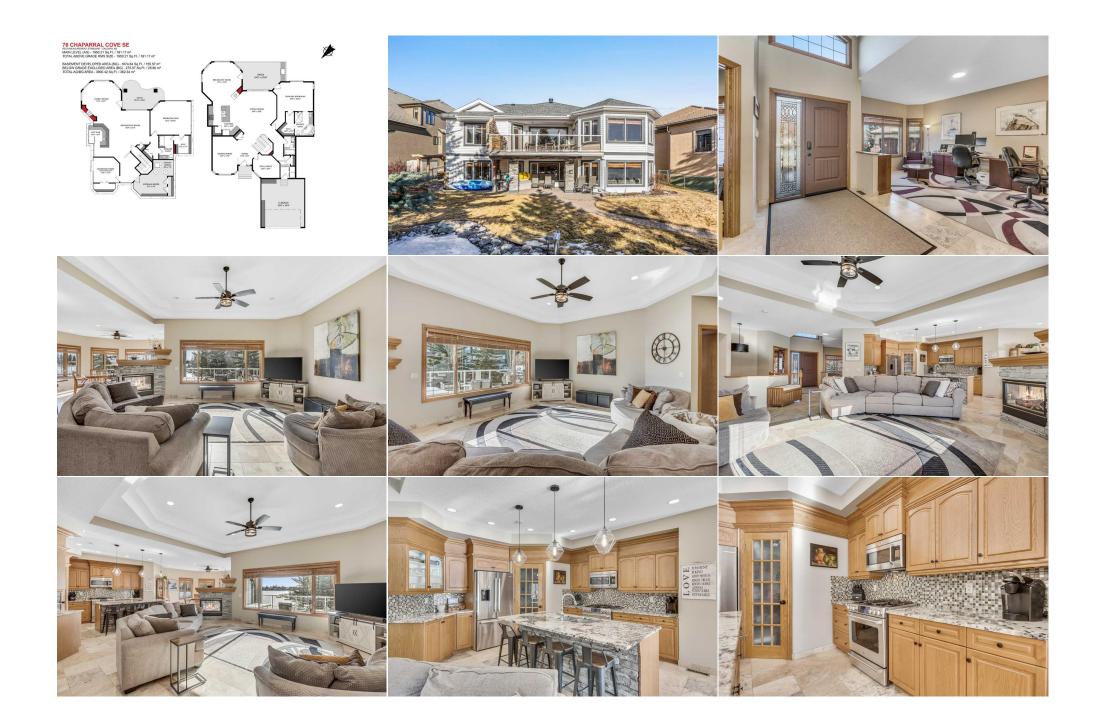

| eneral Information | 1               |                     |                     | DOM                                               |           |       |
|--------------------|-----------------|---------------------|---------------------|---------------------------------------------------|-----------|-------|
| rop Type:          | Residential     |                     |                     | 37                                                |           |       |
| ub Type:           | Detached        |                     |                     | Layout                                            |           |       |
| ity/Town:          | Calgary         | Finished Floor Ar   | ea                  | Beds:                                             | 3(12)     |       |
| ear Built:         | 1996            | Abv Sqft:           | 1,950               | Baths:                                            | 3.0 (3 0) |       |
| ot Information     |                 | Low Sqft:           |                     | Style:                                            | Bungalow  |       |
| ot Sz Ar:          | 9,902 sqft      | Ttl Sqft:           | 1,950               |                                                   |           |       |
| ot Shape:          |                 |                     |                     | Parking                                           |           |       |
|                    |                 |                     |                     | Ttl Park:                                         | 4         |       |
|                    |                 |                     |                     | Garage Sz:                                        | 2         |       |
| ccess:             |                 |                     |                     | 2                                                 |           |       |
| ot Feat:           |                 | •                   |                     | ub(s),Lake,Front Yard,G<br>Yard Lights,Pie Shaped |           | bours |
| ark Feat:          | Concrete Drivew | vay,Double Garage A | ttached,Garage Door | Opener,Garage Faces                               |           |       |

| Roof: Asphalt Shingle                                                                                        |                                                                              |                                                                                                                                                                | Construction:                                                              |                                      |                                                               |  |  |
|--------------------------------------------------------------------------------------------------------------|------------------------------------------------------------------------------|----------------------------------------------------------------------------------------------------------------------------------------------------------------|----------------------------------------------------------------------------|--------------------------------------|---------------------------------------------------------------|--|--|
| Heating:                                                                                                     | Forced Air,Natural Gas                                                       |                                                                                                                                                                | Concrete,Stone,Wood Fra                                                    | Concrete,Stone,Wood Frame            |                                                               |  |  |
| Sewer:                                                                                                       |                                                                              |                                                                                                                                                                | Flooring:<br>Carpet,Ceramic Tile,Hardwood                                  |                                      |                                                               |  |  |
| Ext Feat:                                                                                                    | Built-in Barbecue,Covered                                                    |                                                                                                                                                                |                                                                            |                                      |                                                               |  |  |
|                                                                                                              | Courtyard, Dock, Lighting, Private Yard                                      | ,Rain                                                                                                                                                          | Water Source:                                                              |                                      |                                                               |  |  |
|                                                                                                              | Gutters                                                                      |                                                                                                                                                                | Fnd/Bsmt:                                                                  |                                      |                                                               |  |  |
|                                                                                                              |                                                                              |                                                                                                                                                                | Poured Concrete                                                            | Poured Concrete                      |                                                               |  |  |
| Kitchen Appl:                                                                                                | Central Air Condition                                                        | er,Dishwasher,Garage Control(s),Ga                                                                                                                             | rage Control(s),Gas Stove,Microwave Hood Fan,Washer/Dryer,Window Coverings |                                      |                                                               |  |  |
|                                                                                                              |                                                                              | Bar,Breakfast Bar,Built-in Features,Closet Organizers,Granite Counters,High Ceilings,Jetted Tub,Kitchen Island,Open Floorplan,Pantry,Recessed Lighting,Soaking |                                                                            |                                      |                                                               |  |  |
| Int Feat:                                                                                                    | Bar,Breakfast Bar,Bu                                                         | ilt-in Features,Closet Organizers,Gı                                                                                                                           | ranite Counters,High Ceilings,Jetted                                       | Tub,Kitchen Island,Open Flo          | oorplan,Pantry,Recessed Lighting,Soaki                        |  |  |
| Int Feat:                                                                                                    |                                                                              | ilt-in Features,Closet Organizers,G<br>Closet(s),Wet Bar,Wired for Sound                                                                                       |                                                                            | Tub,Kitchen Island,Open Flo          | oorplan,Pantry,Recessed Lighting,Soaki                        |  |  |
|                                                                                                              |                                                                              |                                                                                                                                                                |                                                                            | Tub,Kitchen Island,Open Flo          | oorplan,Pantry,Recessed Lighting,Soaki                        |  |  |
|                                                                                                              |                                                                              |                                                                                                                                                                |                                                                            | Tub,Kitchen Island,Open Flo          | oorplan,Pantry,Recessed Lighting,Soaki                        |  |  |
| Utilities:                                                                                                   |                                                                              |                                                                                                                                                                |                                                                            | Tub,Kitchen Island,Open Flo          | porplan,Pantry,Recessed Lighting,Soaki<br>Dimensions          |  |  |
| Utilities:                                                                                                   | Tub,Storage,Walk-In                                                          | Closet(s),Wet Bar,Wired for Sound                                                                                                                              | Room Information                                                           |                                      |                                                               |  |  |
| Utilities:<br>Room<br>Living Room                                                                            | Tub,Storage,Walk-In<br>Level<br>Main                                         | Closet(s),Wet Bar,Wired for Sound                                                                                                                              | Room Information                                                           | Level                                | Dimensions                                                    |  |  |
| Jtilities:<br>Room<br>Living Room<br>Dining Room                                                             | Tub,Storage,Walk-In<br>L <u>evel</u><br>Main<br>Main                         | Closet(s),Wet Bar,Wired for Sound<br><u>Dimensions</u><br>18`0" x 15`0"                                                                                        | Room Information Room Kitchen                                              | <u>Level</u><br>Main                 | Dimensions<br>14`3" x 13`5"                                   |  |  |
| Utilities:<br>Room<br>Living Room<br>Dining Room<br>4pc Ensuite b                                            | Tub,Storage,Walk-In<br>L <u>evel</u><br>Main<br>Main                         | Closet(s),Wet Bar,Wired for Sound<br><u>Dimensions</u><br>18`0" x 15`0"<br>16`8" x 11`0"                                                                       | Room Information<br>Room<br>Kitchen<br>Bedroom - Primary                   | <u>Level</u><br>Main<br>Main         | Dimensions<br>14`3" x 13`5"<br>16`0" x 12`11"                 |  |  |
| Int Feat:<br>Utilities:<br><u>Room</u><br>Living Room<br>Dining Room<br>4pc Ensuite b<br>Den<br>4pc Bathroom | Tub,Storage,Walk-In<br>Level<br>Main<br>Main<br>Main<br>Main<br>Main<br>Main | Closet(s),Wet Bar,Wired for Sound<br><u>Dimensions</u><br>18`0" x 15`0"<br>16`8" x 11`0"<br>0`0" x 0`0"                                                        | Room Information<br>Room<br>Kitchen<br>Bedroom - Primary<br>Foyer          | <u>Level</u><br>Main<br>Main<br>Main | Dimensions<br>14`3" x 13`5"<br>16`0" x 12`11"<br>11`0" x 6`4" |  |  |

| Breakfast Nook<br>Kitchenette | Basement<br>Main<br>Basement                                                                                                                                                 | 0`0" x 0`0"<br>17`6" x 15`0"<br>10`9" x 9`0"                                                                                                                                                                                    | Furnace/Utility Room<br>Game Room<br>Storage                                                                                                                                                                                                                                              | Basement<br>Basement<br>Basement                                                                                                                                                                                    | 9`0" x 7`2"<br>18`3" x 15`4"<br>15`1" x 9`6"                                                                                                                                                                                                                                                                                                                                 |
|-------------------------------|------------------------------------------------------------------------------------------------------------------------------------------------------------------------------|---------------------------------------------------------------------------------------------------------------------------------------------------------------------------------------------------------------------------------|-------------------------------------------------------------------------------------------------------------------------------------------------------------------------------------------------------------------------------------------------------------------------------------------|---------------------------------------------------------------------------------------------------------------------------------------------------------------------------------------------------------------------|------------------------------------------------------------------------------------------------------------------------------------------------------------------------------------------------------------------------------------------------------------------------------------------------------------------------------------------------------------------------------|
|                               |                                                                                                                                                                              |                                                                                                                                                                                                                                 | Legal/Tax/Financial                                                                                                                                                                                                                                                                       |                                                                                                                                                                                                                     |                                                                                                                                                                                                                                                                                                                                                                              |
| Title:                        |                                                                                                                                                                              | Zoning:                                                                                                                                                                                                                         |                                                                                                                                                                                                                                                                                           |                                                                                                                                                                                                                     |                                                                                                                                                                                                                                                                                                                                                                              |
| Fee Simple                    |                                                                                                                                                                              | R-1                                                                                                                                                                                                                             |                                                                                                                                                                                                                                                                                           |                                                                                                                                                                                                                     |                                                                                                                                                                                                                                                                                                                                                                              |
| Legal Desc:                   | 9612085                                                                                                                                                                      |                                                                                                                                                                                                                                 |                                                                                                                                                                                                                                                                                           |                                                                                                                                                                                                                     |                                                                                                                                                                                                                                                                                                                                                                              |
|                               |                                                                                                                                                                              |                                                                                                                                                                                                                                 | Remarks                                                                                                                                                                                                                                                                                   |                                                                                                                                                                                                                     |                                                                                                                                                                                                                                                                                                                                                                              |
| Pub Rmks:                     | QUICK June possessio<br>sac with an east-facin<br>a backyard to relax ar<br>dock, you can swim fr<br>luxury upgrades. This<br>see-through gas firep<br>large primary bedroon | n. Move in ready for this summer!<br>g rear yard, all on a 0.22-acre hom<br>nd unwind. From the well-manicure<br>om your property. Just Move in! Tl<br>bright open design features 1950<br>lace, and all overlooking the kitche | Enjoy the quality finishing and prized<br>nesite. PREMIER LAKE LOCATION - VIE<br>ad landscaping to the underground sp<br>ne current owners have lovingly main<br>sf on the main floor with high 11' cei<br>en and front dining room. Main floor I<br>om & laundry area. A CHEF's dream ki | wealth that abounds in th<br>WS and RESORT LIFESTYLE<br>rinklers, plus a wonderful<br>tained this fully finished W<br>lings, travertine flooring, a<br>iving also includes an office<br>tchen with tall custom cabi | bungalow, and this home is available for a<br>is home. Situated on a quiet private cul de<br>LIVING. It is a family-approved location with<br>water feature and your private lakefront<br>ALK-OUT bungalow with an extensive list of<br>family room with a three-sided stone-faced<br>e /flex room, open foyer, breakfast nook,<br>netry and doors, modern granite counters, |