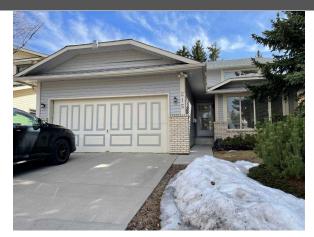

## 215 EDGEBANK Place, Calgary T3A 4L3

| MLS®#:  | A2122450 | Area:   | Edgemont | Listing<br>Date: | 04/12/24       | List Price: <b>\$779,000</b> |
|---------|----------|---------|----------|------------------|----------------|------------------------------|
| Status: | Active   | County: | Calgary  | Change:          | -\$20k, 07-May | Association: Fort McMurray   |

| neral Information    |             |                                                                             |           | DOM           |           |
|----------------------|-------------|-----------------------------------------------------------------------------|-----------|---------------|-----------|
| ор Туре:             | Residential |                                                                             |           | 37            |           |
| b Type:              | Detached    |                                                                             |           | <u>Layout</u> |           |
| :y/Town:             | Calgary     | Finished Floor Ar                                                           | <u>ea</u> | Beds:         | 4 (4 )    |
| ar Built:            | 1986        | Abv Sqft:                                                                   | 2,030     | Baths:        | 3.0 (3 0) |
| <u>t Information</u> |             | Low Sqft:                                                                   |           | Style:        | 2 Storey  |
| t Sz Ar:             | 5,403 sqft  | Ttl Sqft:                                                                   | 2,030     |               |           |
| t Shape:             |             |                                                                             |           | Parking       |           |
|                      |             |                                                                             |           | Ttl Park:     | 4         |
|                      |             |                                                                             |           | Garage Sz:    | 2         |
| cess:                |             |                                                                             |           | -             |           |
| t Feat:<br>rk Feat:  |             | Cul-De-Sac,Landscaped,Level,Rectangular Lot,Treed<br>Double Garage Attached |           |               |           |